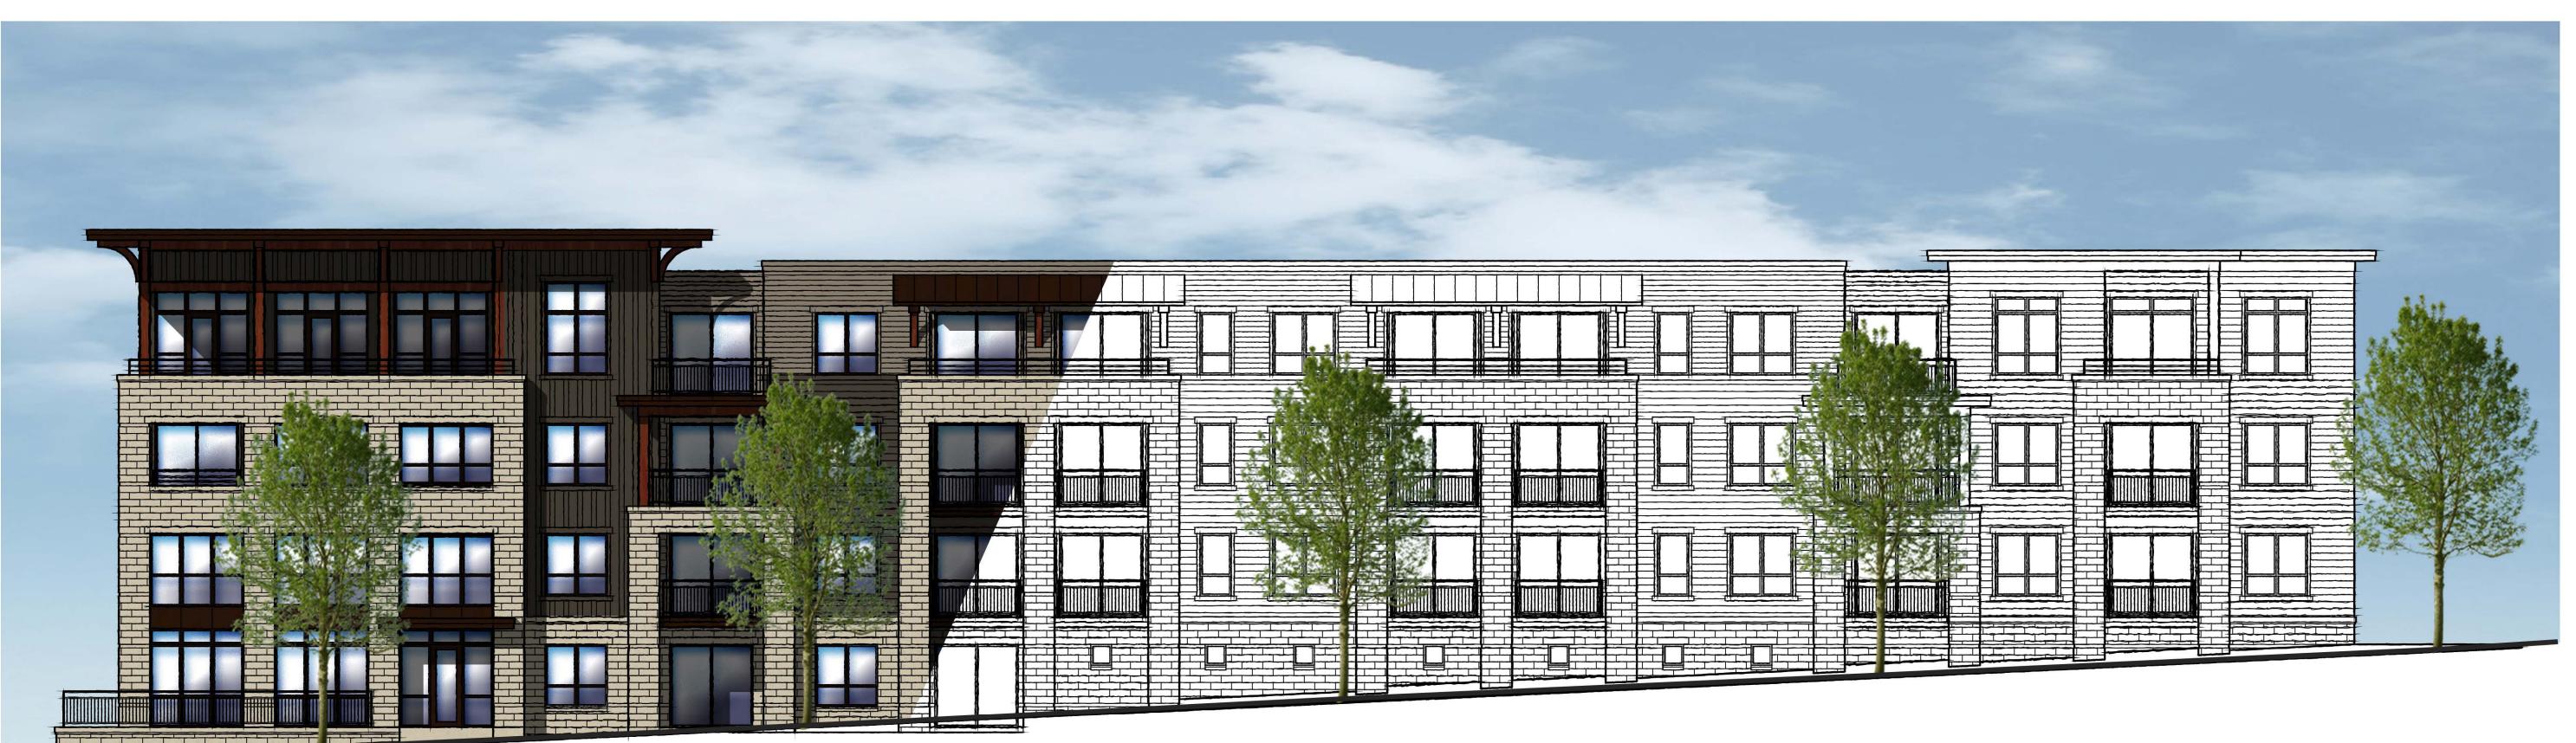

## 489 Commerce Drive

The proposed development is part of a mixed-use neighborhood located at the northeast corner of Commerce Drive and Watts Road. Uses in this neighborhood include a health club, professional offices, senior living community, grocery, restaurant, coffee shop and multifamily housing. This proposal is a 79-unit multifamily development with one and one-half levels of underground parking set into the sloping site. The four-story building will front both streets and features a strong architectural corner. Surface parking is located to the rear of the building.

HOTELS TO THE NORTH

Commerce Drive Elevation

Watts Road Elevation