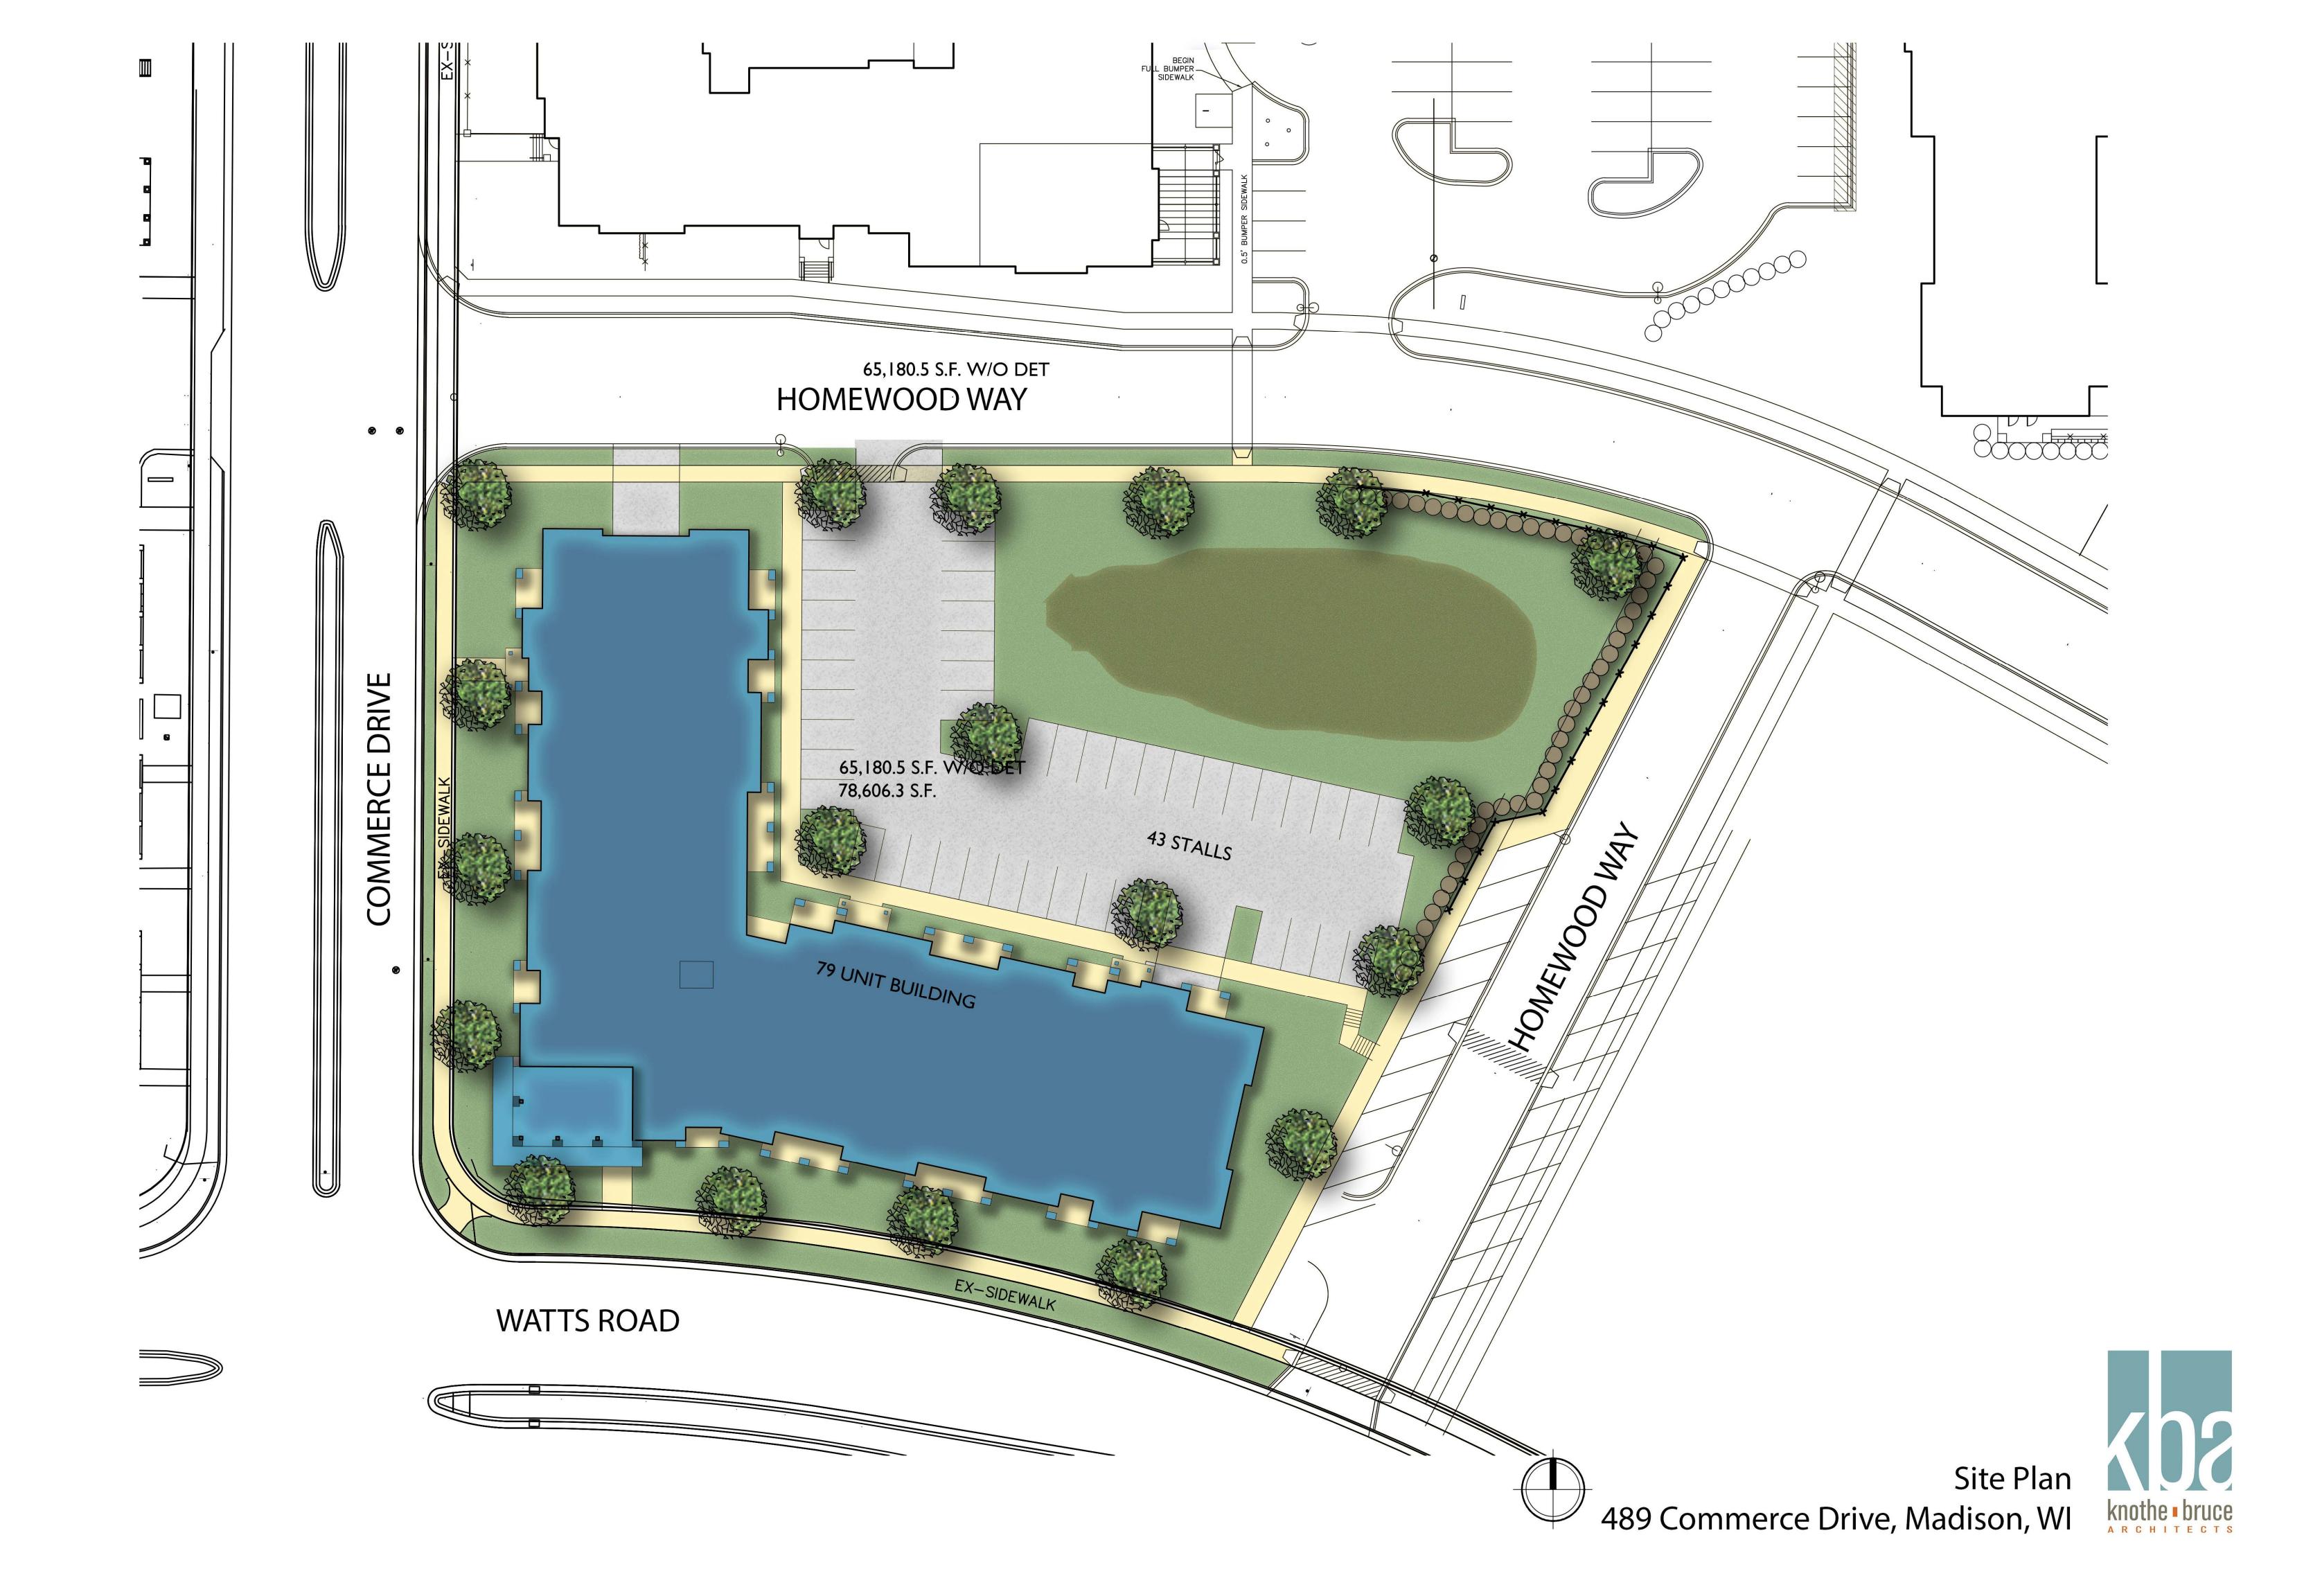

## 489 Commerce Drive

The proposed development is part of a mixed-use neighborhood located at the northeast corner of Commerce Drive and Watts Road. Uses in this neighborhood include a health club, professional offices, senior living community, grocery, restaurant, coffee shop and multifamily housing. This proposal is a 79-unit multifamily development with one and one-half levels of underground parking set into the sloping site. The four-story building will front both streets and features a strong architectural corner. Surface parking is located to the rear of the building.

A full application for an amended PD-GDP and PD-SIP will be made in early September.

Aerial Cortland Commons III 8160 Watts Rd. Madison, WI July 20, 2016

SITE

CORTLAND COMMONS TO THE WEST

ALL SAINTS TO THE SOUTH