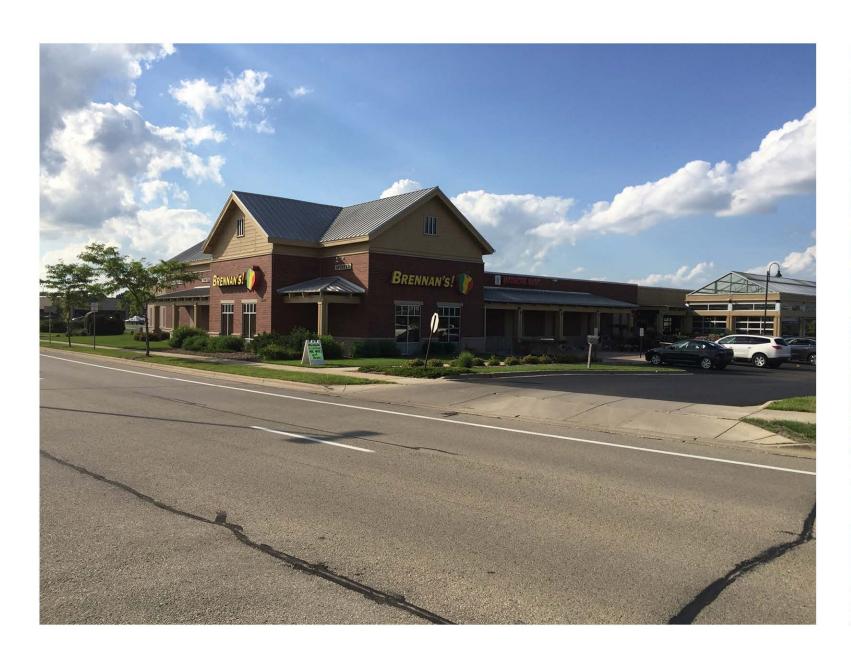

## 489 Commerce Drive

The proposed development is part of a mixed-use neighborhood located at the northeast corner of Commerce Drive and Watts Road. Uses in this neighborhood include a health club, professional offices, senior living community, grocery, restaurant, coffee shop and multifamily housing. This proposal is a 79-unit multifamily development with one and one-half levels of underground parking set into the sloping site. The four-story building will front both streets and features a strong architectural corner. Surface parking is located to the rear of the building.