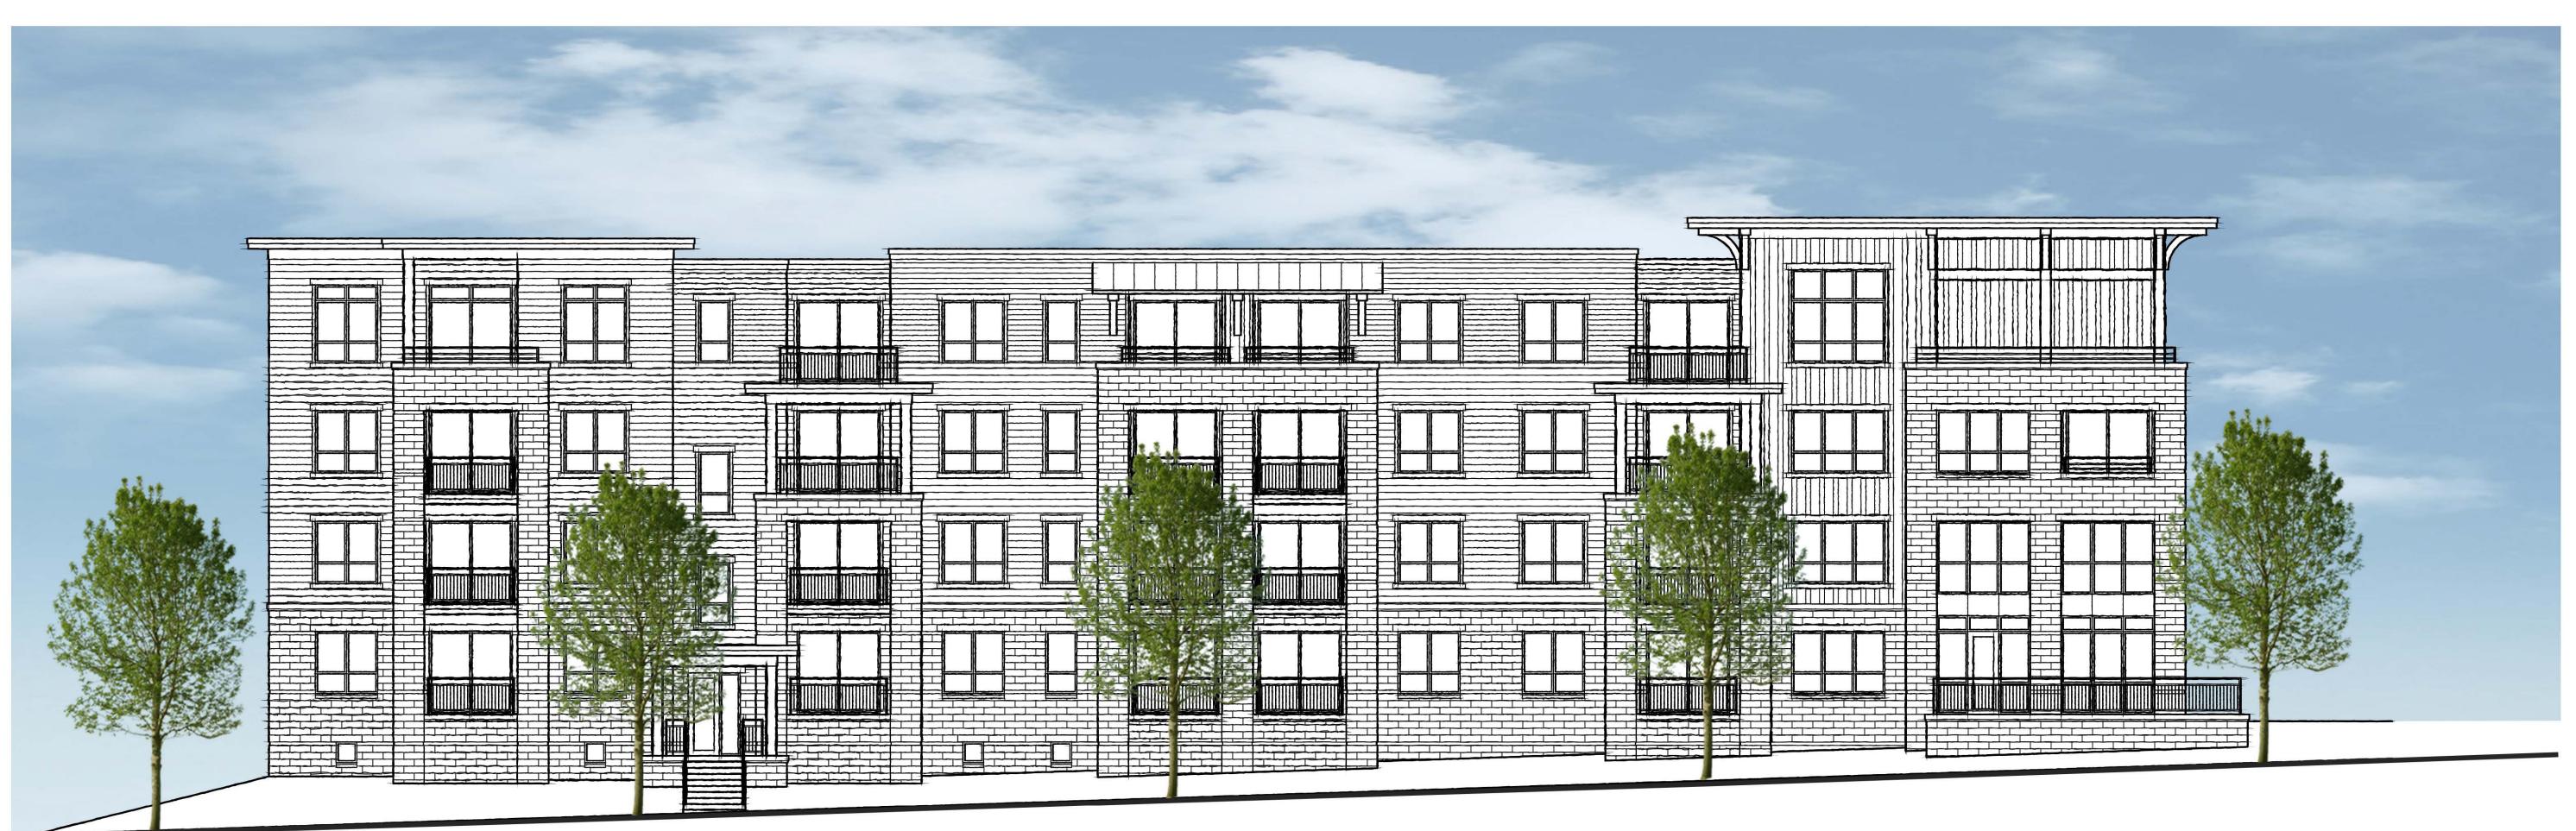

## 489 Commerce Drive

The proposed development is part of a mixed-use neighborhood located at the northeast corner of Commerce Drive and Watts Road. Uses in this neighborhood include a health club, professional offices, senior living community, grocery, restaurant, coffee shop and multifamily housing. This proposal is a 79-unit multifamily development with one and one-half levels of underground parking set into the sloping site. The four-story building will front both streets and features a strong architectural corner. Surface parking is located to the rear of the building.

HOTELS TO THE NORTH

Commerce Drive Elevation

Watts Road Elevation