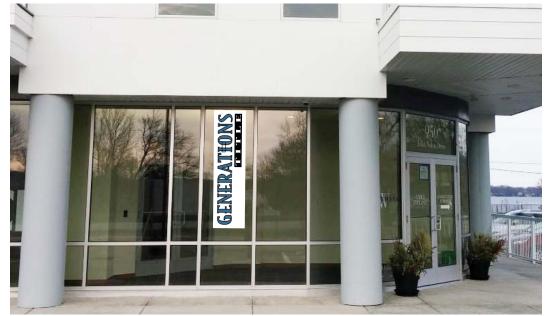

R7: 04.15.16 • CH • CUSTOMER CHOSE OPTION 2 & ILLUMINATED

FILE NAME: <u>55889-06a-7</u> DATE: <u>01.25.16</u> SCALE: <u>3/4" = 1'-0"</u>

|FILE TYPE: □OUT □PROD □OTHER

JOB NAME: **GENERATIONS TITLE** 

LOCATION: 900 John Nolen Dr. Madison, WI 53713

3630-157 SULTAN BLUE (VINYL)

FILE NAME: <u>55889-03b-3</u> DATE: <u>01.25.16</u> SCALE: <u>1/2" = 1'-0"</u> |FILE TYPE: □OUT □PROD □OTHER

JOB NAME: <u>Generations title</u>

LOCATION: 900 John Nolen Dr. Madison, WI 53713

Dear Commission,

Attached is the proposed sign plan for the Commercial Site, Zoned SE, located at 950 John Nolen Drive, in UDD #1.

Please note that we intend for any window signs allowable by the Sign Control Ordinance to remain allowable per the ordinance. Also, for reference, we have included the proposed designs for a future tenant moving into the southeast elevation (Generations Title). Additionally, the intent of this CDR is to confirm that the property owner has discretion to allow any tenant to have signage in any one signable area.