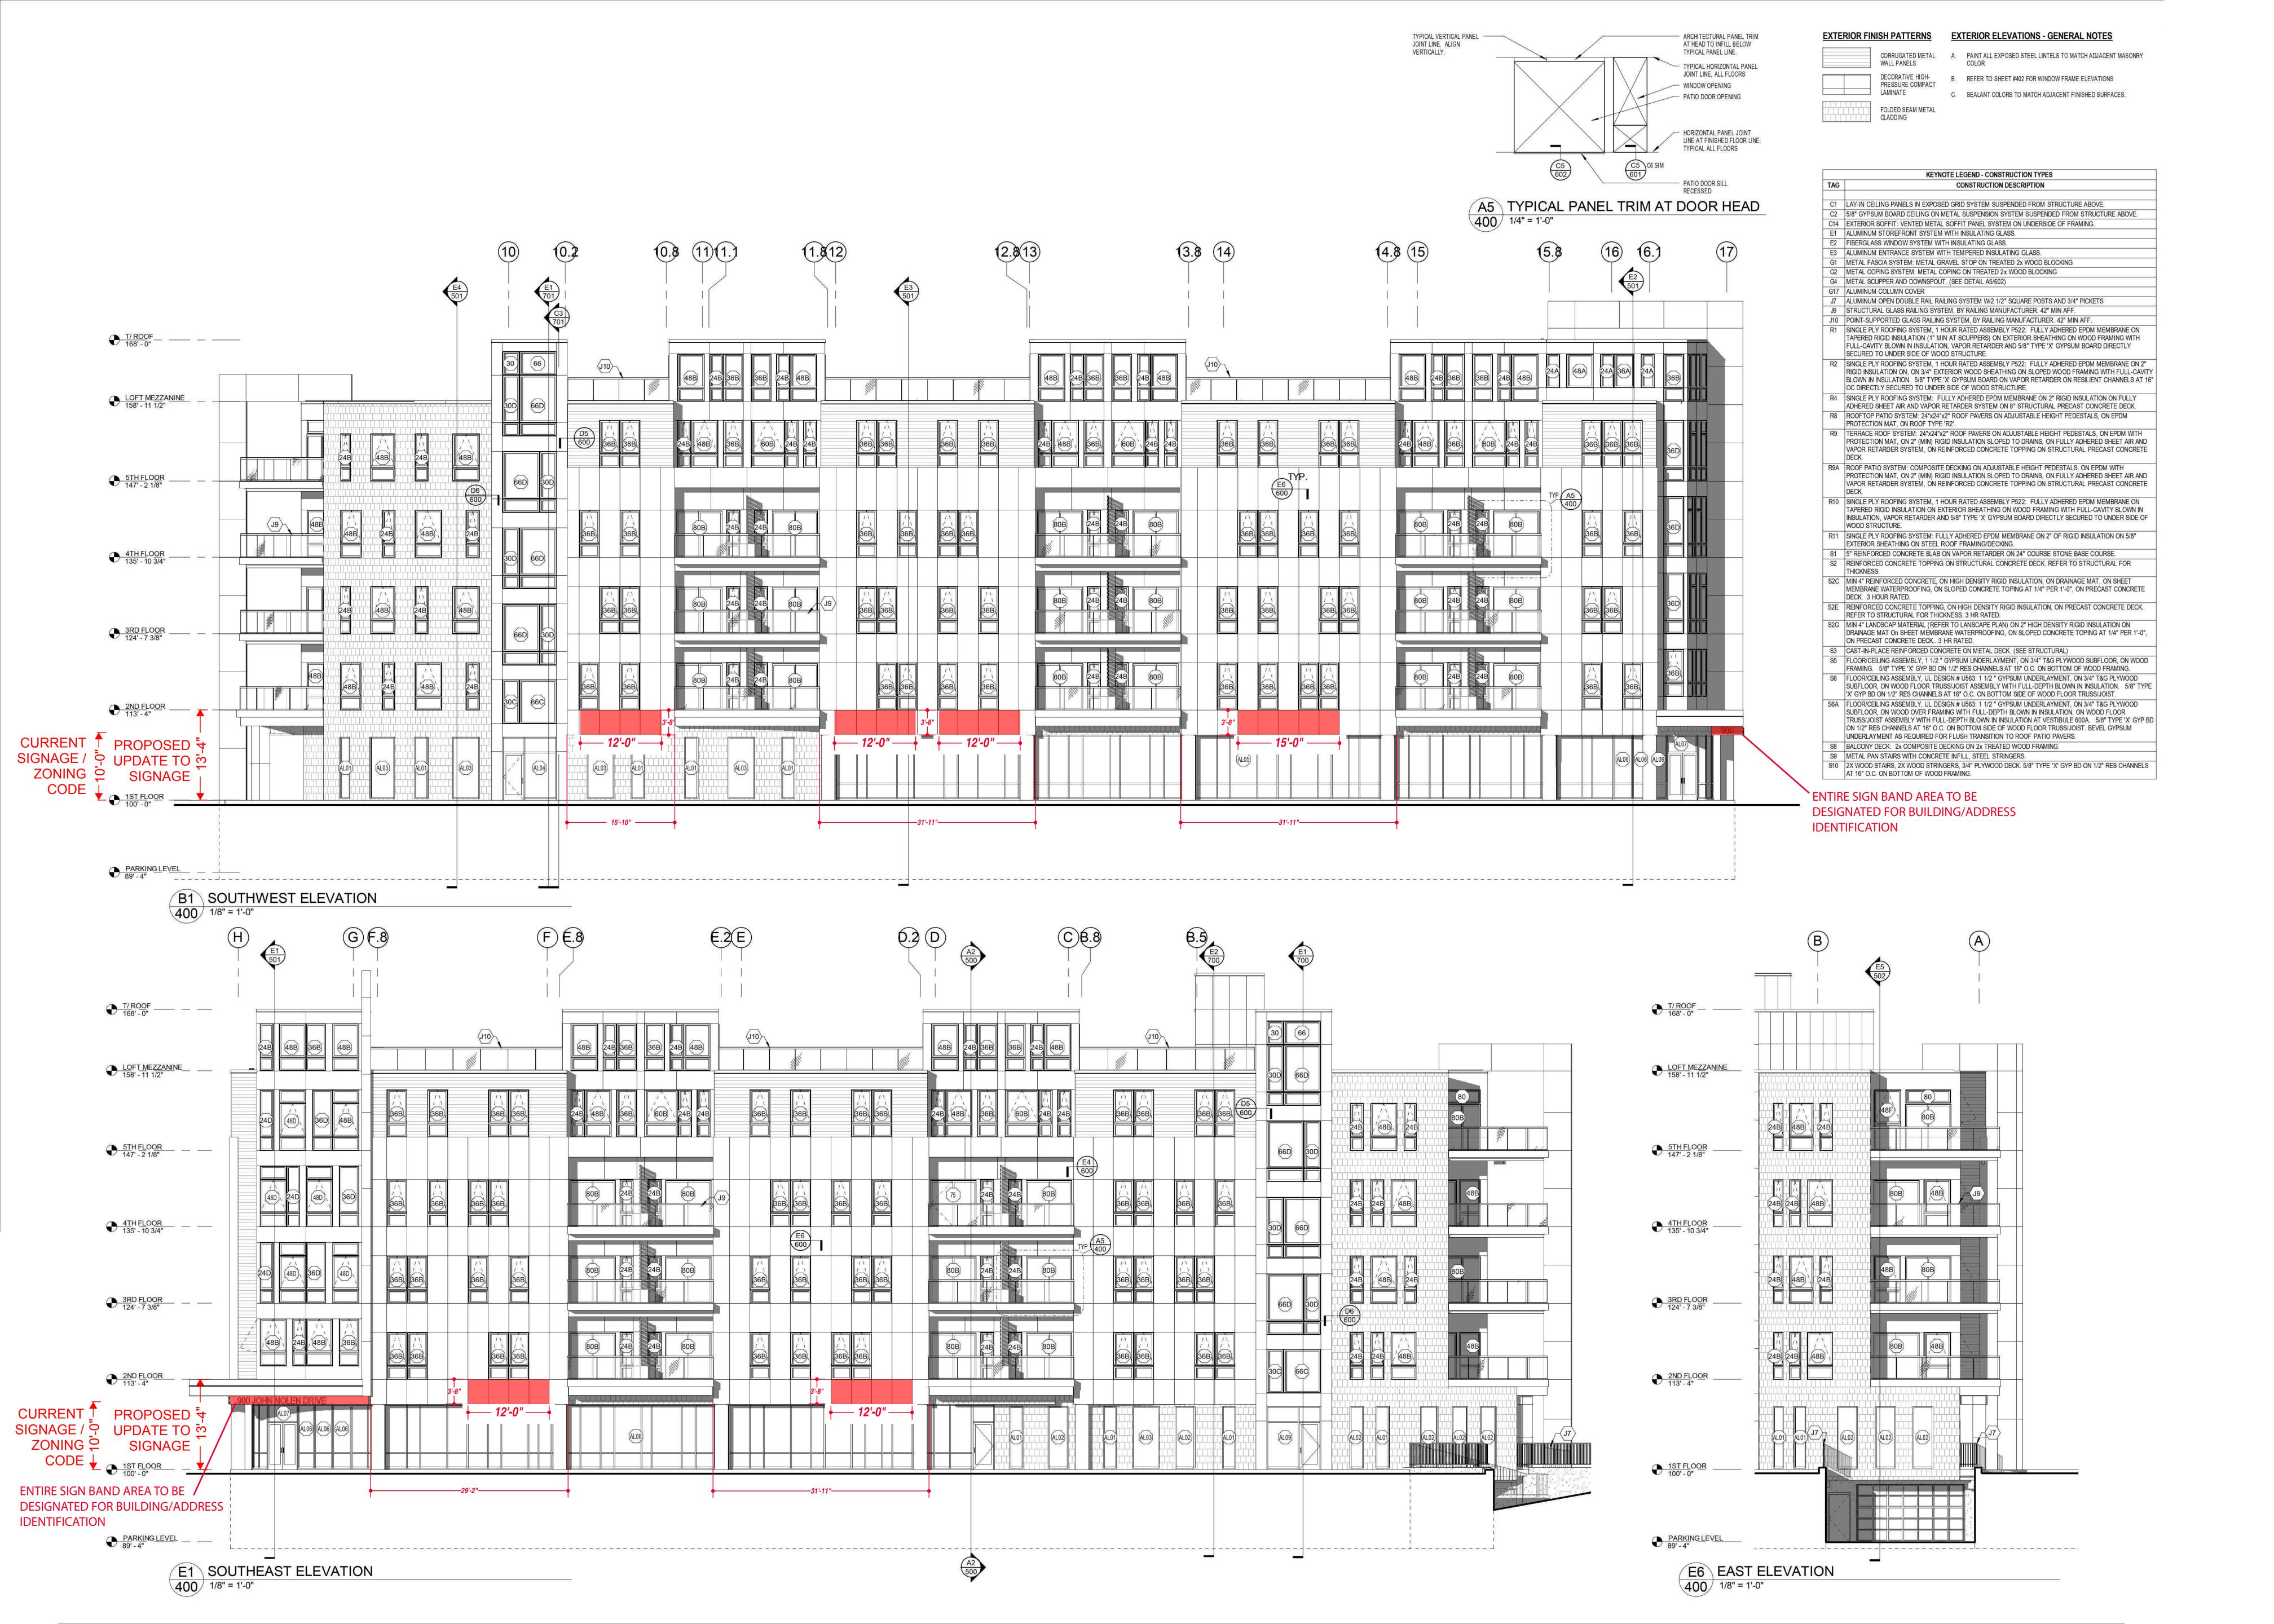

A. An exception from the height limitation is necessary for a sign located on the site of an establishment to be identifiable and legible from the nearest roadway at prevailing speeds; and The placement of the wall signs allows the building to be identifiable and legible. The traffic on John Nolen Drive has a speed limit of 35 MPH, with a building setback of approximately 147' from the curb. All signable areas requested have an overall height of 13'4" above the building's sidewalk terrace (noted as 100'-0" on the building's architectural drawings).

B. An exception from the height limitation will result in a sign more in scale with the building and site and will result in a superior overall design. The wall signs are designed to fit the scale of the elevations on which they are placed.