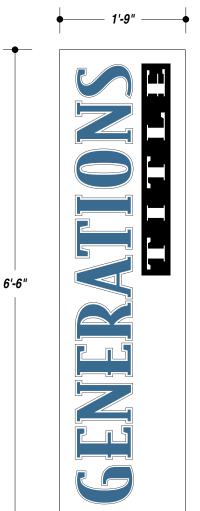

R7: 04.15.16 • CH • CUSTOMER CHOSE OPTION 2 & ILLUMINATED

FILE NAME: <u>55889-06a-7</u> DATE: <u>01.25.16</u> SCALE: <u>3/4" = 1'-0"</u>

|FILE TYPE: □OUT □PROD □OTHER

JOB NAME: **GENERATIONS TITLE** 

LOCATION: 900 John Nolen Dr. Madison, WI 53713

3630-157 SULTAN BLUE (VINYL)

FILE NAME: <u>55889-03b-3</u> DATE: <u>01.25.16</u> SCALE: <u>1/2" = 1'-0"</u> |FILE TYPE: □OUT □PROD □OTHER

JOB NAME: <u>Generations title</u>

LOCATION: 900 John Nolen Dr. Madison, WI 53713