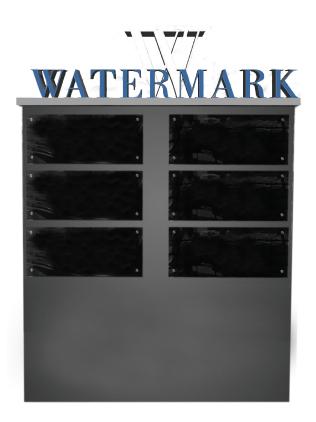

### **Watermark Lofts Monument Sign**

Overall Size: 7.5' x 5.8' x 1'

Concrete Footings

Fabricated Metal Sign Structure with Panels Six Tenant Panels - Translucent Black Acrylic

Flat Cut Out Letters - 0.5" Aluminum