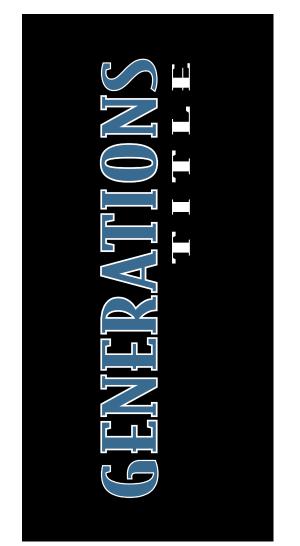

R7: 04.15.16 • CH • CUSTOMER CHOSE OPTION 2 & ILLUMINATED

FILE NAME: <u>55889-06a-7</u> DATE: <u>01.25.16</u> SCALE: <u>3/4" = 1'-0"</u>

|FILE TYPE: □OUT □PROD □OTHER

JOB NAME: **GENERATIONS TITLE** 

LOCATION: 900 John Nolen Dr. Madison, WI 53713

3630-157 SULTAN BLUE (VINYL)

FILE NAME: <u>55889-03b-3</u> DATE: <u>01.25.16</u> SCALE: <u>1/2" = 1'-0"</u> |FILE TYPE: □OUT □PROD □OTHER

JOB NAME: <u>Generations title</u>

LOCATION: 900 John Nolen Dr. Madison, WI 53713