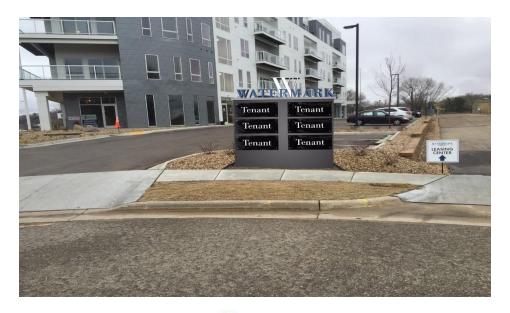

950 John Nolen Drive

Madison, WI 53713

Watermark Lofts Existing Ground Sign Sign is 15 square feet

July 12th, 2016

Urban Design Commission City of Madison

RE: 950 John Nolen Drive Sign Plan Approval – Watermark Lofts – Comprehensive Design Review of a SE Suburban Employment District in UDD #1

There is an existing ground sign on the property; it is 15 square feet, 3'-6" from the curb, and setback 33' from the property line. While there is currently no permit for this existing sign, we ask that the sign be allowed where it is currently placed and a permit be issued for it.

A proposed second ground sign, located at the property's driveway off the John Nolen Dr cul-du-sac is designed to 23.2 square feet and proposed location is 4'0" from the property line. The site is located towards the end of the John Nolen Drive Service Road. The placement of this proposed sign is important for those looking seeking this property. The placement of this sign does not interfere with the vision triangles, as shown on the referenced map.