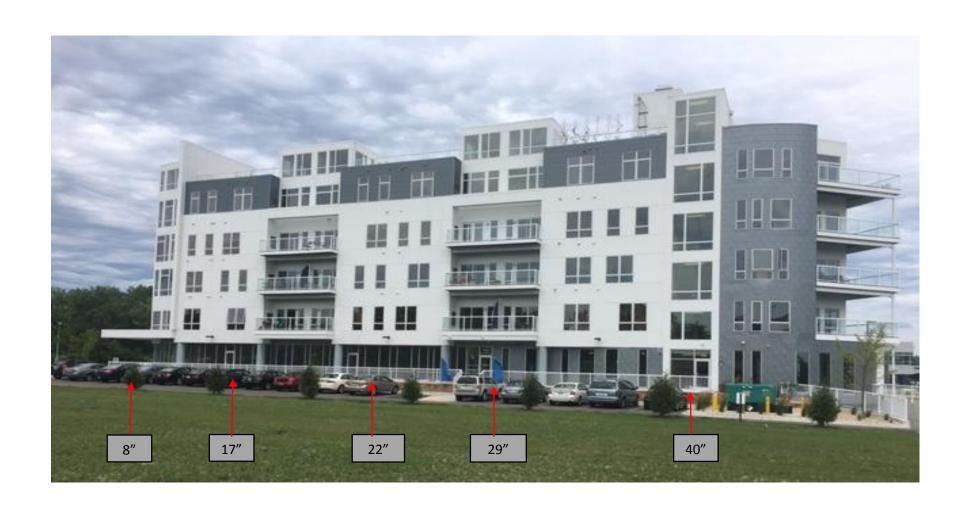

DRAWN BY: <u>CH</u> SALESMAN: <u>Kristen Eastman</u>

**AUTHORIZED SIGNATURE** 

DATE

July 12<sup>th</sup> 2016

Watermark Lofts – Demonstration of ground level to the concrete terrace that surrounds the southeast elevation.

A. An exception from the height limitation is necessary for a sign located on the site of an establishment to be identifiable and legible from the nearest roadway at prevailing speeds; and The placement of the wall signs allows the building to be identifiable and legible. The traffic on John Nolen Drive has a speed limit of 35 MPH, with a building setback of approximately 147' from the curb. All signable areas requested have an overall height of 13'4" above the building's sidewalk terrace (noted as 100'-0" on the building's architectural drawings).