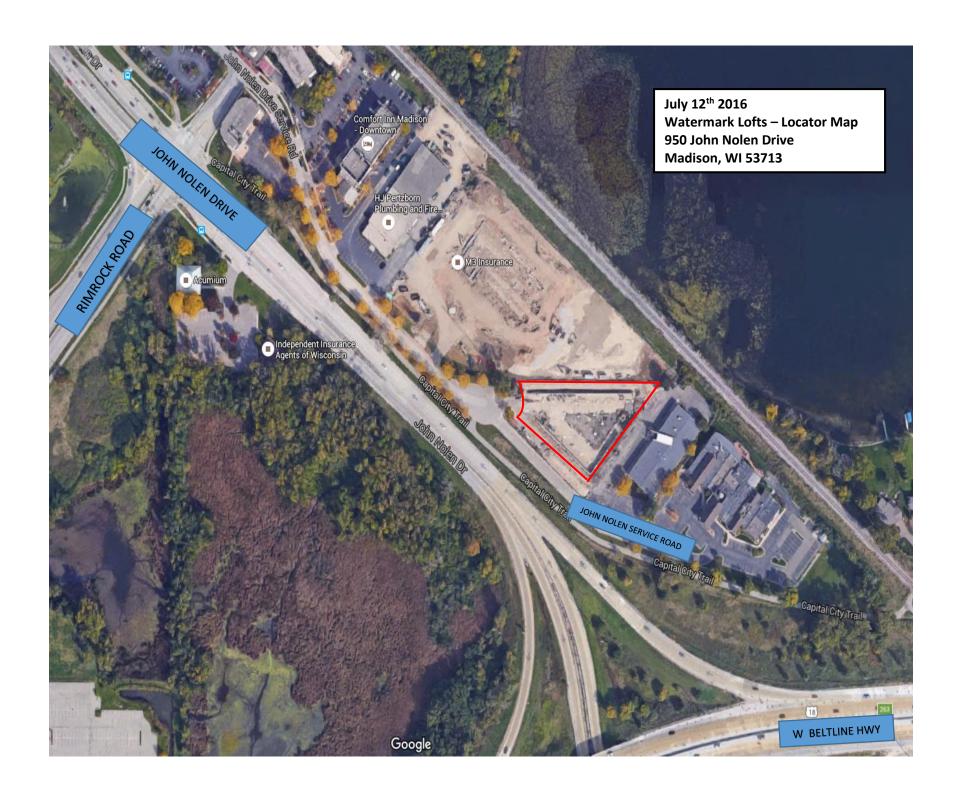

A proposed second ground sign, located at the property's driveway off the John Nolen Dr cul-du-sac is designed to 23.2 square feet and proposed location is 4'0" from the property line. The site is located towards the end of the John Nolen Drive Service Road. The placement of this proposed sign is important for those looking seeking this property. The placement of this sign does not interfere with the vision triangles, as shown on the referenced map.