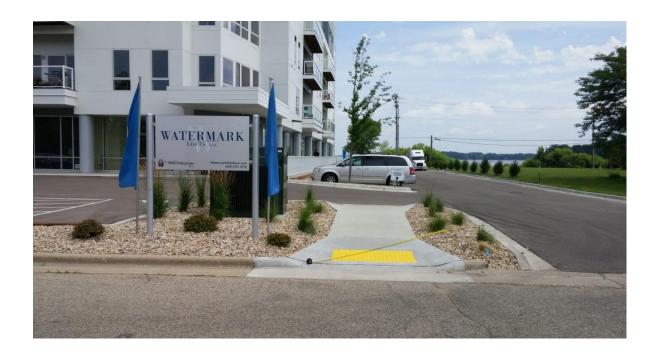

950 John Nolen Drive

Madison, WI 53713

Watermark Lofts Existing Ground Sign Sign is 15 square feet

July 12th, 2016

Urban Design Commission City of Madison

RE: 950 John Nolen Drive Sign Plan Approval – Watermark Lofts – Comprehensive Design Review of a SE Suburban Employment District in UDD #1

There is an existing ground sign on the property; it is 15 square feet, 3'-6" from the curb, and setback 33' from the property line. While there is currently no permit for this existing sign, we ask that the sign be allowed where it is currently placed and a permit be issued for it.

A proposed second ground sign, located at the property's driveway off the John Nolen Dr cul-du-sac is designed to 23.2 square feet and proposed location is 4'0" from the property line. The site is located towards the end of the John Nolen Drive Service Road. The placement of this proposed sign is important for those looking seeking this property. The placement of this sign does not interfere with the vision triangles, as shown on the referenced map.