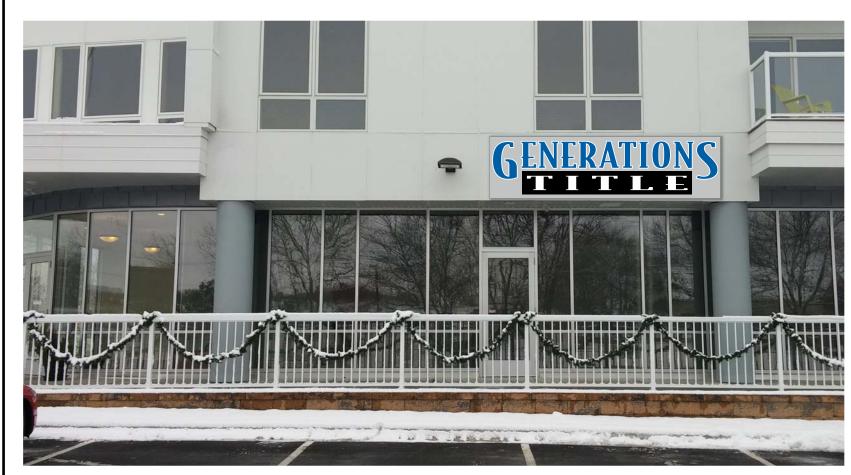

DRAWN BY: <u>CH</u> SALESMAN: <u>Kristen Eastman</u>

**AUTHORIZED SIGNATURE** 

DATE .

SIMULATED NIGHT VIEW

*838.779*4

CONCEPTUAL RENDERING (\*MAY NOT BE TO EXACT SCALE)

TOTAL SQ. FT. OF SIGNAGE: 36.46 ft<sup>2</sup>

WWW.GRANTSIGNS.NET 2810 SYENE RD - MADISON, WI 53713 608.838.7794

JOB DESCRIPTION

LED-ILLUMINATED BACKER PANEL-MOUNTED CHANNEL LETTERS AND CLOUD CABINET

Dear Commission,

Attached is the proposed sign plan for the Commercial Site, Zoned SE, located at 950 John Nolen Drive, in UDD #1.

Please note that we intend for any window signs allowable by the Sign Control Ordinance to remain allowable per the ordinance. Also, for reference, we have included the proposed designs for a future tenant moving into the southeast elevation (Generations Title). Additionally, the intent of this CDR is to confirm that the property owner has discretion to allow any tenant to have signage in any one signable area.