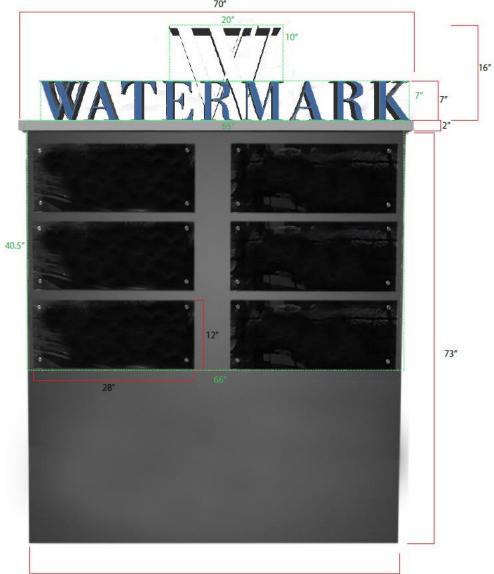

### **Watermark Lofts Monument Sign**

Overall Size: 7.5' x 5.8' x 1'

Concrete Footings

Fabricated Metal Sign Structure with Panels Six Tenant Panels - Translucent Black Acrylic

Flat Cut Out Letters - 0.5" Aluminum

Watermark Lofts Proposed Ground Sign – Placement and Square footage

SIDE VIEW

CONCEPTUAL RENDERING (\*MAY NOT BE TO EXACT SCALE)

TOTAL SQ. FT. OF SIGNAGE: 7.06 ft<sup>2</sup>

ALL FLUORESCENT LAMPS WILL BE 112-CW-HO LAMPS. ALL BALLASTS WILL BE COLD START ALL-WEATHER BALLASTS. ALL PRINT COLORS WILL BE 90 OTHERS. ALL DATA LINES TO ELECTRONIC SIGNAGE WILL BE BY OTHERS. ALL PAINT COLORS WILL BE SEMI-GLOSS FINISH