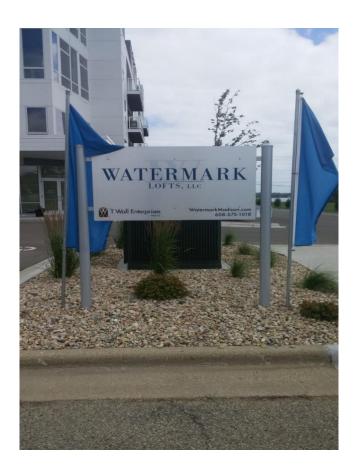

950 John Nolen Drive

Madison, WI 53713

Watermark Lofts Existing Ground Sign Sign is 15 square feet

July 12th, 2016

Urban Design Commission City of Madison

RE: 950 John Nolen Drive Sign Plan Approval – Watermark Lofts – Comprehensive Design Review of a SE Suburban Employment District in UDD #1

There is an existing ground sign on the property; it is 15 square feet, 3'-6" from the curb, and setback 33' from the property line. While there is currently no permit for this existing sign, we ask that the sign be allowed where it is currently placed and a permit be issued for it.