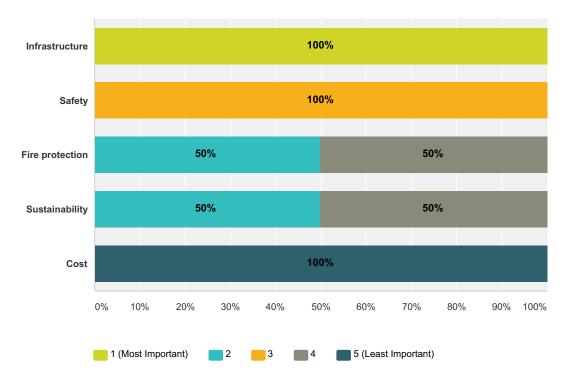

### Q3 What are your primary areas of interest and/or concern relating to the Well 12 project?