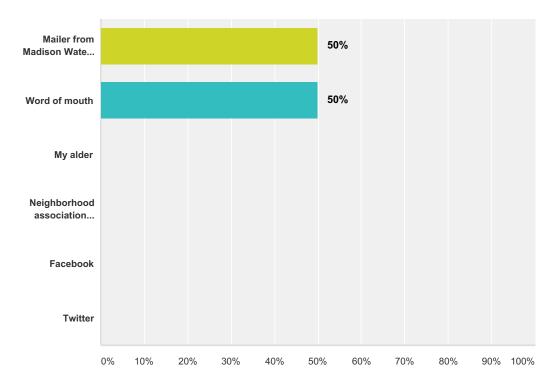

#### Q1 How did you learn about the Well 12 project? (Check all that apply)

| # | Website/ Other (please specify) | Date              |
|---|---------------------------------|-------------------|
| 1 | City of Madison Listserv        | 7/20/2016 6:18 AM |