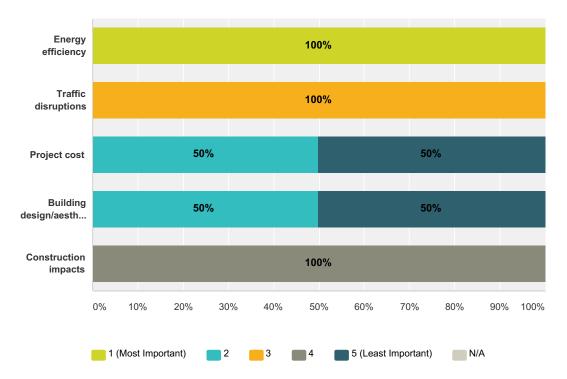

### Q3 What are your primary areas of interest and/or concern relating to the Well 12 project?