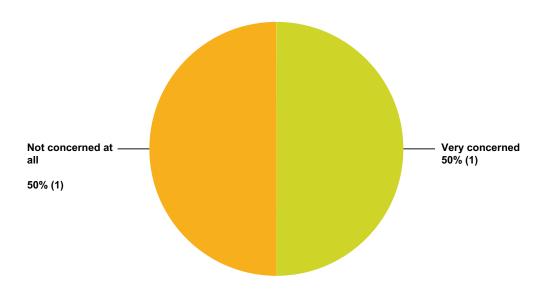

#### Q5 How concerned are you about the reliability of your water supply?

Answered: 2 Skipped: 0

| # | Comments                | Date |
|---|-------------------------|------|
|   | There are no responses. |      |