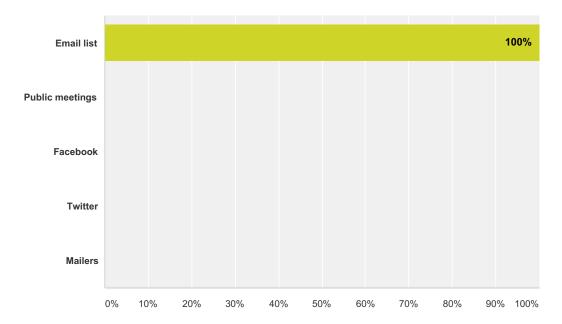

# Q9 How would you prefer to receive information/give feedback about this project? (Check all that apply)

| # | Other (please specify)  | Date |
|---|-------------------------|------|
|   | There are no responses. |      |