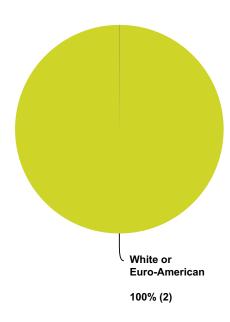

#### Q14 (Optional): Which of the following best describes your race or ethnic heritage?

| # | Not listed (please specify) | Date |
|---|-----------------------------|------|
|   | There are no responses.     |      |