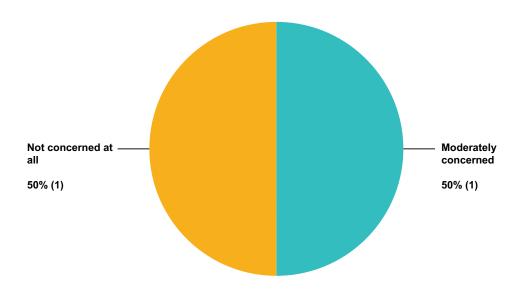

#### Q5 How concerned are you about the reliability of your water supply?

Answered: 2 Skipped: 0

| # | Comments                | Date |
|---|-------------------------|------|
|   | There are no responses. |      |