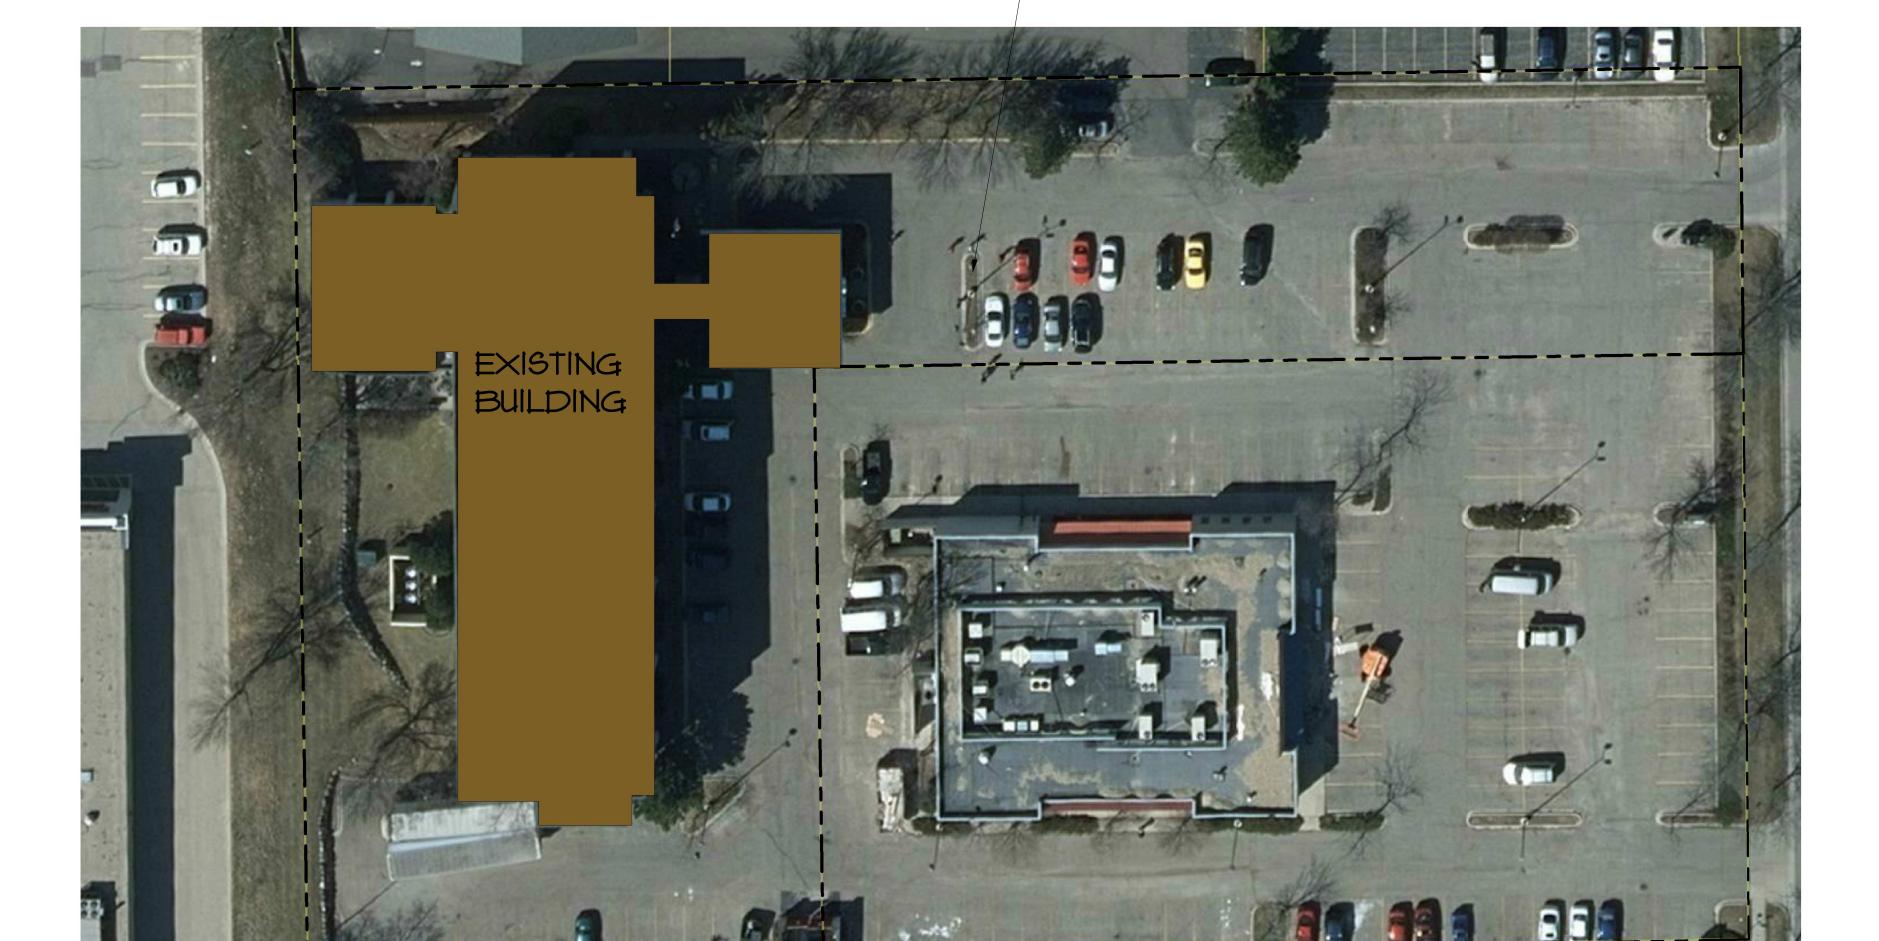

#### BUILDING/SITE CONTENT

BUILDING SIZE 12,884 S.F. 18% 40,077 S.F. 57% HARD SURFACE 17,543 S.F. 25% GREEN SPACE PARCEL SIZE (APPROX.) 70,174 S.F. 1.61 ACRES PARKING PROVIDED 95 STALLS (1 STALL/XXX.X S.F.)

#### ZONING INFORMATION

ZONING: CC-COMMERCIAL CENTER

FRONT YARD SETBACK: SIDE YARD SETBACK: REAR YARD SETBACK: XX'-X"

NOTE: ALTERNATE BID TO RE-LAMP ALL EXISTING PARKING LOT LIGHT POLES