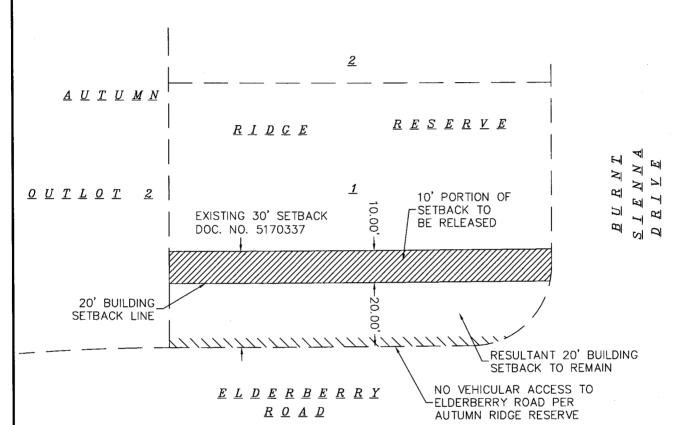

# PARTIAL SETBACK REI

PART OF LOT 1, AUTUMN RIDGE RESERVE, AS RECORDED IN VOLUME 60-039B OF PLATS, ON PAGES 196-197, AS DOCUMENT NUMBER 5170337, DANE COUNTY REGISTRY, LOCATED IN THE SOUTHWEST QUARTER OF THE NORTHWEST QUARTER OF SECTION 21, TOWNSHIP 07 NORTH, RANGE 08 EAST, CITY OF MADISON, DANE COUNTY, WISCONSIN.

SCALE : ONE INCH = THIRTY FEET

Prepared By:

surveying & engineering &

2801 International Lane, Suite 101 Madison, WI 53704 608.250.9263

Fax: 608.250.9266 email: mburse@bse-inc.net www.bursesurveyengr.com

Date: 05-16-2016 Plot View: lot 1 setback BSE1698\PLAT\Final\BSE1698FP.dwg **EXHIBIT A** 