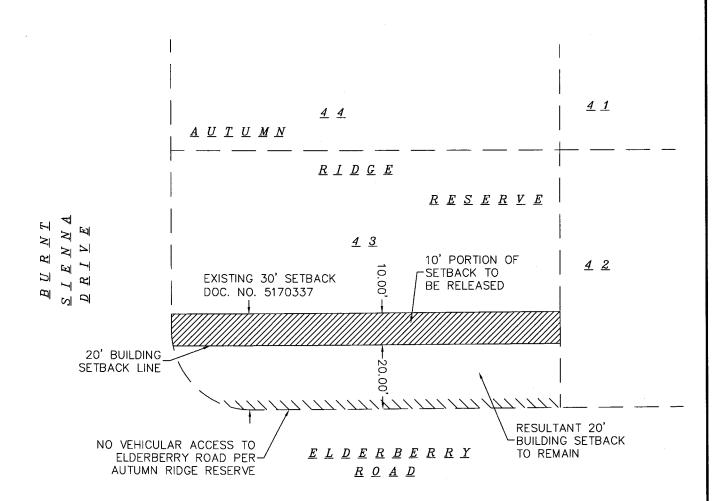

## PARTIAL SETBACK RELEASE

PART OF LOT 43, AUTUMN RIDGE RESERVE, AS RECORDED IN VOLUME 60-039B OF PLATS, ON PAGES 196-197, AS DOCUMENT NUMBER 5170337, DANE COUNTY REGISTRY, LOCATED IN THE SOUTHWEST QUARTER OF THE NORTHWEST QUARTER OF SECTION 21, TOWNSHIP 07 NORTH, RANGE 08 EAST, CITY OF MADISON, DANE COUNTY, WISCONSIN.

(*Page 3 of 3*)