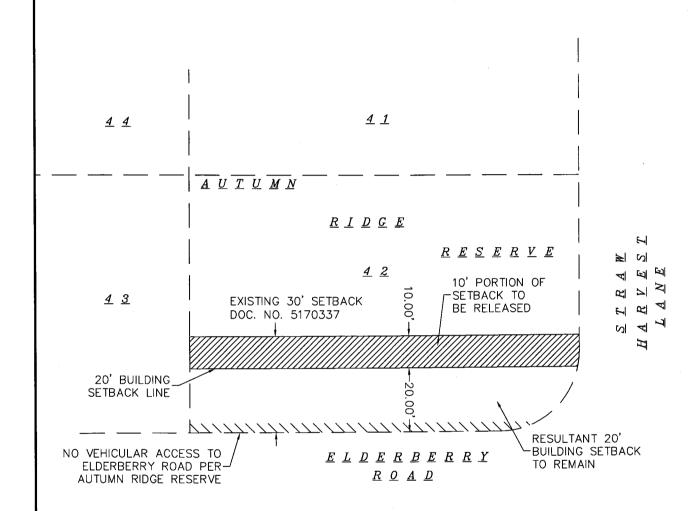

(*Page 1 of 3*)

PART OF LOT 42, AUTUMN RIDGE RESERVE, AS RECORDED IN VOLUME 60-039B OF PLATS, ON PAGES 196-197, AS DOCUMENT NUMBER 5170337, DANE COUNTY REGISTRY, LOCATED IN THE SOUTHWEST QUARTER OF THE NORTHWEST QUARTER OF SECTION 21, TOWNSHIP 07 NORTH, RANGE 08 EAST, CITY OF MADISON, DANE COUNTY, WISCONSIN.

(*Page 2 of 3*)