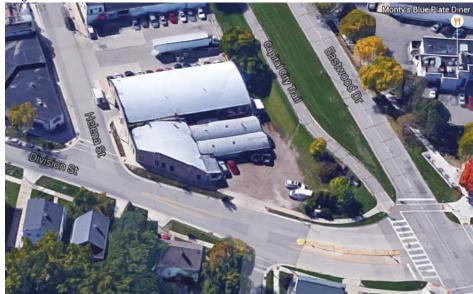

Staff findings: The preservation file for this property indicates that the building was constructed in 1921 as the Capitol Plating & Machine Company Building and has had numerous additions.

<u>711 E Johnson St</u> Multi-family residence (2 flat), constructed 1909.

Google street view

Applicant: Chris Oddo, InSite Consulting Architects, LLC

Applicant's Comments: None

Staff findings: A preservation file for this property does not exist.

Legistar File ID # 41270 Demolition Review June 6, 2016 Page **3** of **4** 