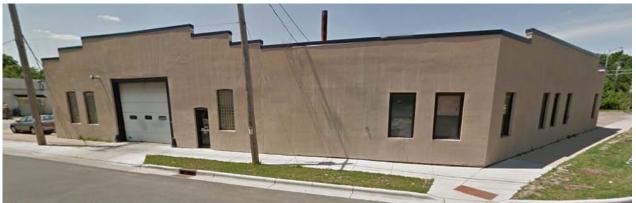

## 418 Division St

Commercial building, constructed 1921.

Google aerial view

Legistar File ID # 41270 Demolition Review June 6, 2016 Page **2** of **4** 

Applicant: Denise Salimes, Knothe Bruce

Applicant's Comments: Existing 1-story commercial building to be deconstructed.

Staff findings: The preservation file for this property indicates that the building was constructed in 1921 as the Capitol Plating & Machine Company Building and has had numerous additions.

<u>711 E Johnson St</u> Multi-family residence (2 flat), constructed 1909.