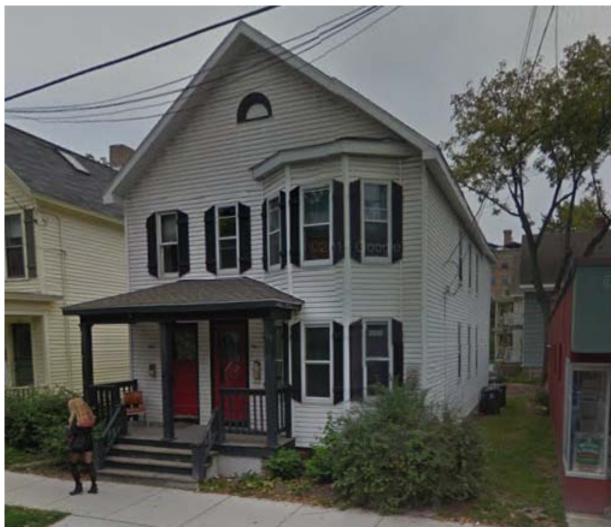

Staff findings: The preservation file for this property indicates that the building was constructed in 1921 as the Capitol Plating & Machine Company Building and has had numerous additions.

<u>711 E Johnson St</u> Multi-family residence (2 flat), constructed 1909.

Google street view

Applicant: Chris Oddo, InSite Consulting Architects, LLC

Applicant's Comments: None

Staff findings: A preservation file for this property does not exist.

Legistar File ID # 41270 Demolition Review June 6, 2016 Page **3** of **4** 