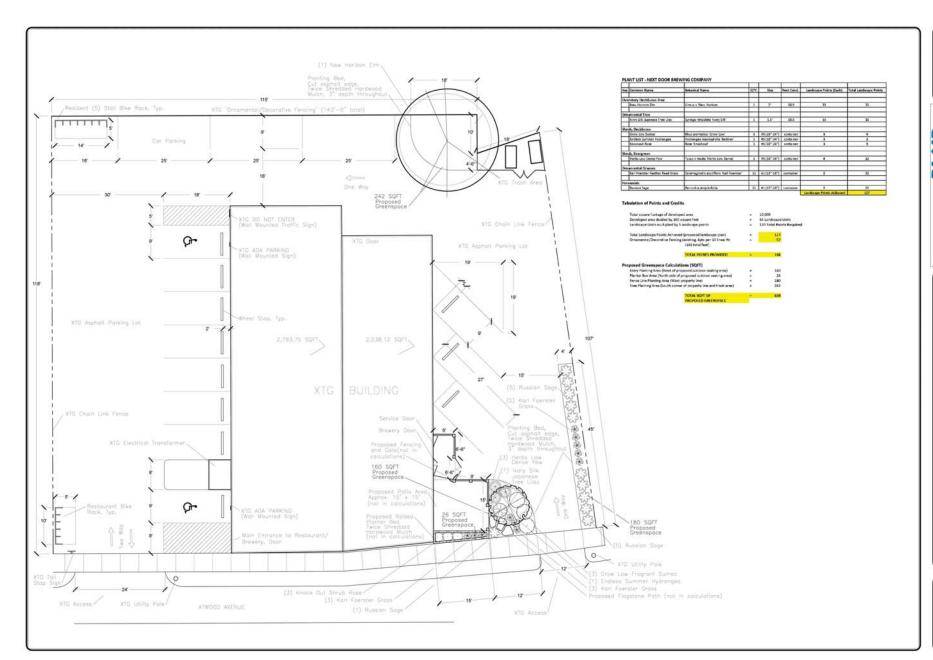

LAWN & LANDS 3030 Gateway Place - Ma

scape Plan

NEXT DOOR BREWING COMPANY — Landscape 2439 Atwood Avenue, Madison, W 53704

Con Transcial
harm in Transcial
Version 3 - Transca
May 4th, 2016
1/8" = 1"-5"
Real 500 Breing Ca

## **PLANT LIST - NEXT DOOR BREWING COMPANY**

| Kev | Common Name                      | Botanical Name                           | QTY. | Size         | Root Cond. | Landscape Points (Each)   | Total Landscape Points  |
|-----|----------------------------------|------------------------------------------|------|--------------|------------|---------------------------|-------------------------|
| ксу | Common Name                      | Dotanical Name                           | QII. | 3126         | Root Cona. | Landscape Fornts (Lacin)  | Total Landscape Follits |
| Ove | erstory Deciduous Tree           |                                          |      |              |            |                           |                         |
|     | New Horizon Elm                  | Ulmus x 'New Horizon'                    | 1    | 2"           | B&B        | 35                        | 35                      |
| Orn | amental Tree                     |                                          |      |              |            |                           |                         |
|     | Ivory Silk Japanese Tree Lilac   | Syringa reticulata 'Ivory Silk'          | 1    | 1.5"         | B&B        | 15                        | 15                      |
| Shr | ub, Deciduous                    |                                          |      |              |            |                           |                         |
|     | Grow Low Sumac                   | Rhus aromatica 'Grow Low'                | 3    | #5 (18"-24") | container  | 3                         | 9                       |
|     | Endless Summer Hydrangea         | Hydrangea macrophylla 'Bailmer'          | 1    | #5 (18"-24") | container  | 3                         | 3                       |
|     | Knockout Rose                    | Rosa 'Knockout'                          | 3    | #5 (18"-24") | container  | 3                         | 9                       |
| Shr | ub, Evergreen                    |                                          |      |              |            |                           |                         |
|     | Herbs Low Dense Yew              | Taxus x media 'Herbs Low Dense'          | 3    | #5 (18"-24") | container  | 4                         | 12                      |
| Orn | amental Grasses                  |                                          |      |              |            |                           |                         |
|     | Karl Foerster Feather Reed Grass | Calamagrostis acutiflora 'Karl Foerster' | 11   | #1 (15"-18") | container  | 2                         | 22                      |
| Per | <br>ennials                      |                                          |      |              |            |                           |                         |
|     | Russian Sage                     | Perovskia atriplicifolia                 | 11   | #1 (15"-18") | container  | 2                         | 22                      |
|     | -                                | •                                        | •    |              | •          | Landscape Points Achieved | 127                     |

## **Tabulation of Points and Credits**

| Total square footage of developed area | = | 10,000 |
|----------------------------------------|---|--------|
|----------------------------------------|---|--------|

Developed area divided by 300 square feet = 34 Landscape Units

Landscape Units multiplied by 5 landscape points = 170 Total Points Required

Total Landscape Points Achieved (proposed landscape plan) = 127
Ornamental/Decorative Fencing (existing, 4pts per 10 lineal ft) = 57

(143 total feet)

TOTAL POINTS PROVIDED = 184

## **Proposed Greenspace Calculations (SQFT)**

Entry Planting Area (West of proposed outdoor seating area) = 160
Planter Box Area (North side of proposed outdoor seating area) = 26
Fence Line Planting Area (West property line) = 180
Tree Planting Area (South corner of property line and trash area) = 242

TOTAL SQFT OF = 608
PROPOSED GREENSPACE