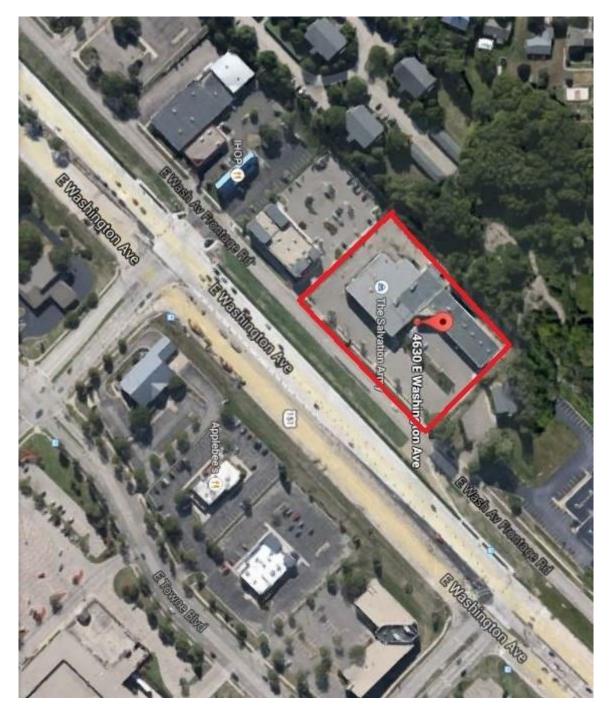

### AERIAL OF PROPERTY

This building was the original two-story American TV building. In 2007 a multi-tenant retail center was built and connected to the original structure. This retail center is pushed back off the frontage road to E. Washington Avenue. This combined with grade issues, along traffic travelling west bound on East Washington Avenue make it very challenging for customers to see the retailers located in the multi-tenant retail building.