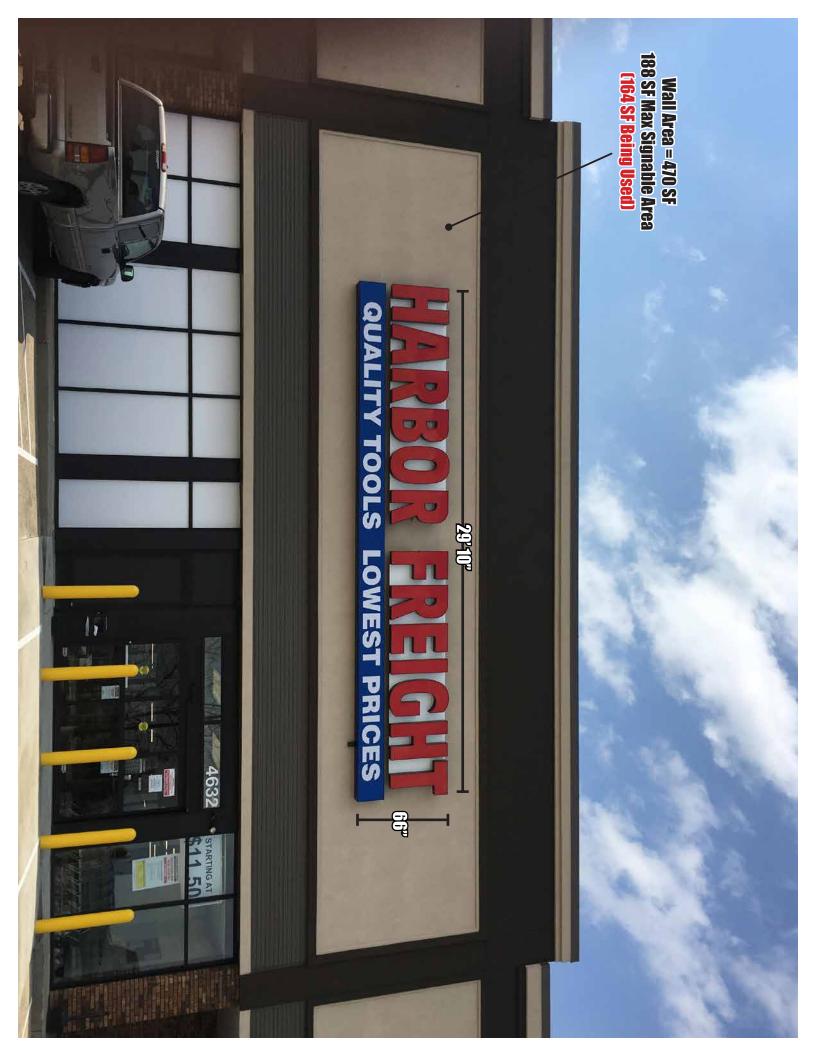

### Wall Signs:

Under Chapter 31 of MGO, Section 31.07, Size: The permitted net area of wall, roof and above-roof signs shall be no more than forty percent (40%) of the signable area or two (2) square feet of signage for each lineal foot of building frontage, except that for all Planned Developments (as that term is used in Sec. 33.24(4)(b)1.,) and when the total square footage of all buildings on the zoning lot is twenty-five thousand (25,000) square feet or more, the maximum net area shall be thirty percent (30%) of the signable area, and the lineal foot method of measurement shall not be available.

Because this shopping center is 45,825sf in size we fall into the category whereby Chapter 31 of MGO would limit or sign area to 30% of the signable area which is a huge detriment to the success of our retailers. We believe this provision is aimed more at larger mid and big box stores.

It is also important to note that the current Zoning Text for this shopping center allows for up to 40% of the signable area regardless of size. Therefore, we are requesting that

we follow all other rules of Chapter 31 MGO for signage but that we retain our right to sign 40% of the signable or two (2) square feet of signage for each lineal foot of building frontage, which we currently have the right to do.