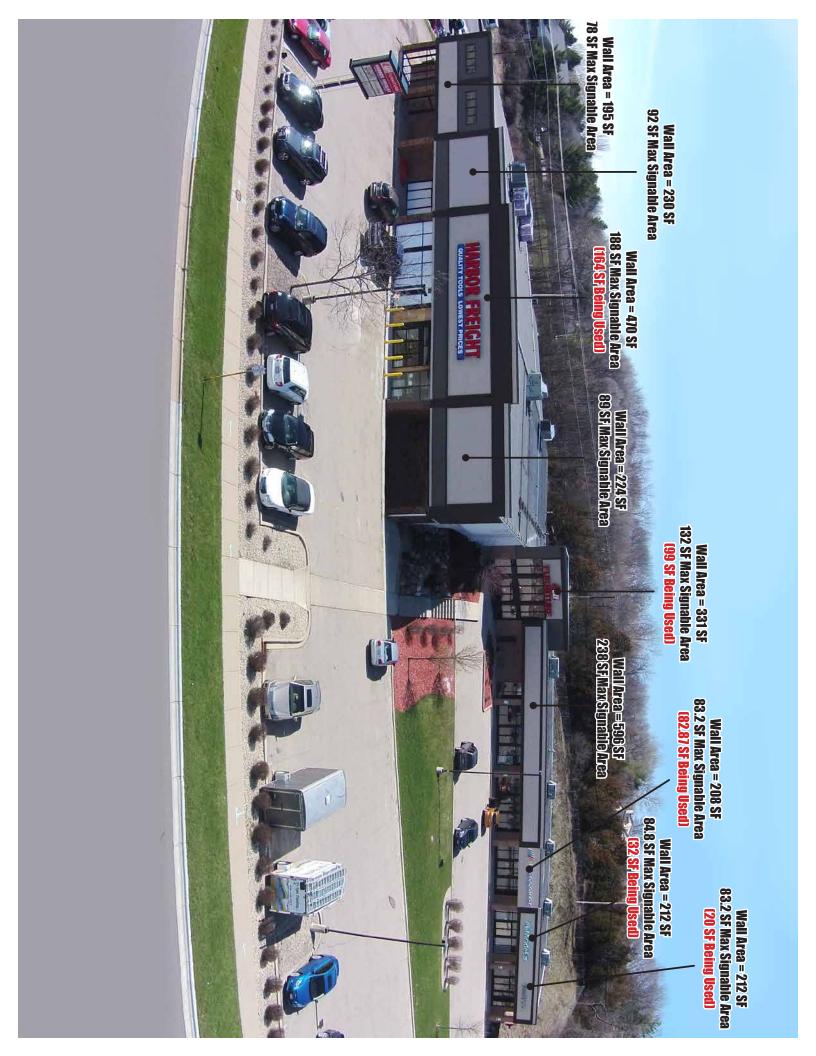

### Wall Signs:

Under Chapter 31 of MGO, Section 31.07, Size: The permitted net area of wall, roof and above-roof signs shall be no more than forty percent (40%) of the signable area or two (2) square feet of signage for each lineal foot of building frontage, except that for all Planned Developments (as that term is used in Sec. 33.24(4)(b)1.,) and when the total square footage of all buildings on the zoning lot is twenty-five thousand (25,000) square feet or more, the maximum net area shall be thirty percent (30%) of the signable area, and the lineal foot method of measurement shall not be available.

Because this shopping center is 45,825sf in size we fall into the category whereby Chapter 31 of MGO would limit or sign area to 30% of the signable area which is a huge detriment to the success of our retailers. We believe this provision is aimed more at larger mid and big box stores.

It is also important to note that the current Zoning Text for this shopping center allows for up to 40% of the signable area regardless of size. Therefore, we are requesting that

we follow all other rules of Chapter 31 MGO for signage but that we retain our right to sign 40% of the signable or two (2) square feet of signage for each lineal foot of building frontage, which we currently have the right to do.