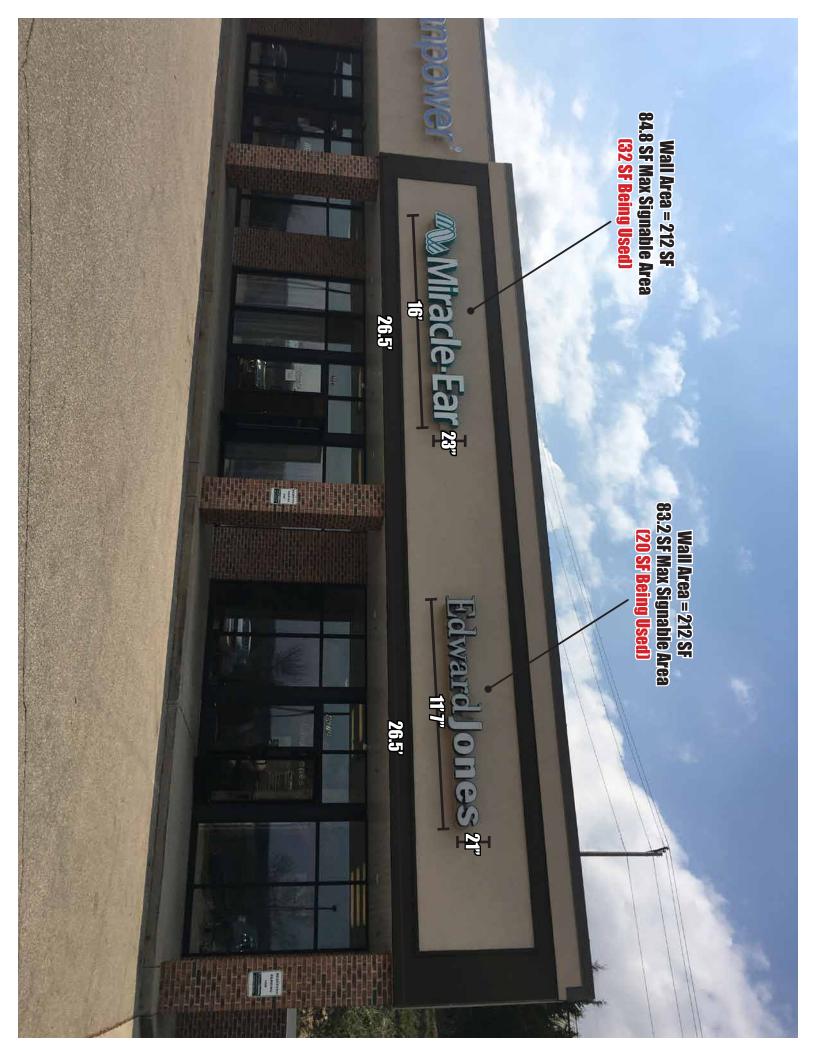

### Wall Signs:

Under Chapter 31 of MGO, Section 31.07, Size: The permitted net area of wall, roof and above-roof signs shall be no more than forty percent (40%) of the signable area or two (2) square feet of signage for each lineal foot of building frontage, except that for all Planned Developments (as that term is used in Sec. 33.24(4)(b)1.,) and when the total square footage of all buildings on the zoning lot is twenty-five thousand (25,000) square feet or more, the maximum net area shall be thirty percent (30%) of the signable area, and the lineal foot method of measurement shall not be available.

Because this shopping center is 45,825sf in size we fall into the category whereby Chapter 31 of MGO would limit or sign area to 30% of the signable area which is a huge detriment to the success of our retailers. We believe this provision is aimed more at larger mid and big box stores.

It is also important to note that the current Zoning Text for this shopping center allows for up to 40% of the signable area regardless of size. Therefore, we are requesting that

we follow all other rules of Chapter 31 MGO for signage but that we retain our right to sign 40% of the signable or two (2) square feet of signage for each lineal foot of building frontage, which we currently have the right to do.