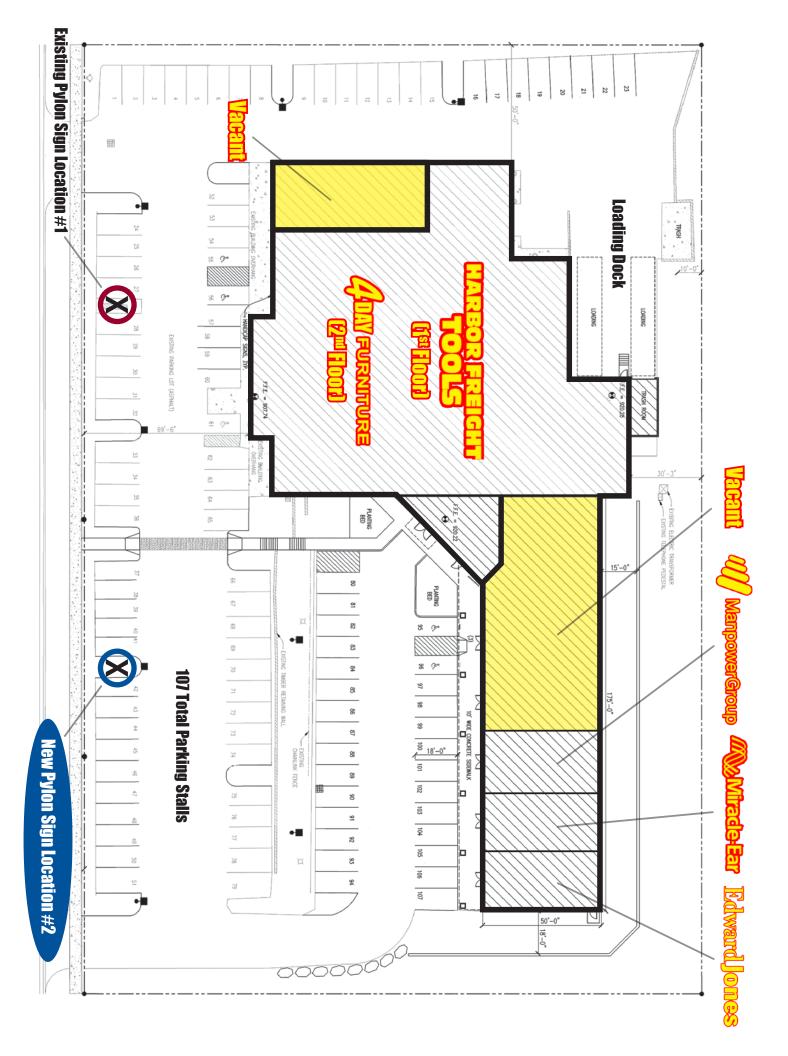

### AERIAL OF PROPERTY

The addresses for this property include the following:

4630 E. Washington Avenue 4634 E. Washington Avenue 4636 E. Washington Avenue 4640 E. Washington Avenue 4656 E. Washington Avenue 4664 E. Washington Avenue 4672 E. Washington Avenue

This building was the original two-story American TV building. In 2007 a multi-tenant retail center was built and connected to the original structure. This retail center is pushed back off the frontage road to E. Washington Avenue. This combined with grade issues, along traffic travelling west bound on East Washington Avenue make it very challenging for customers to see the retailers located in the multi-tenant retail building.