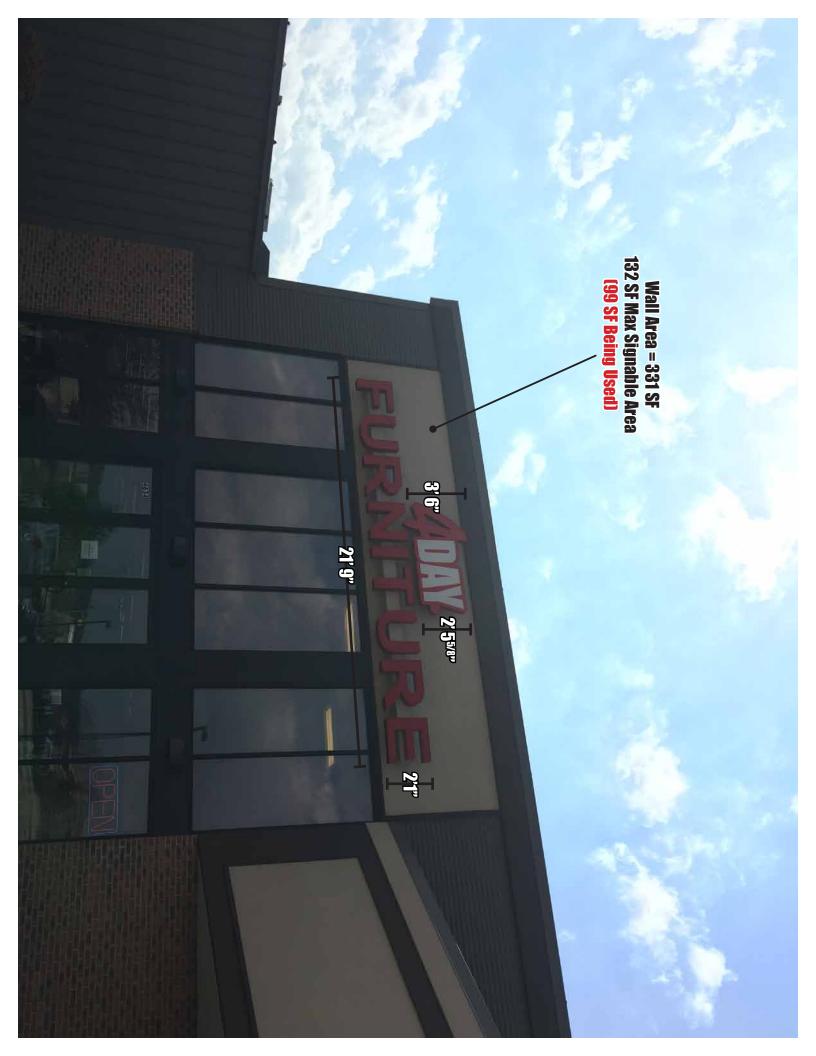

### Wall Signs:

Under Chapter 31 of MGO, Section 31.07, Size: The permitted net area of wall, roof and above-roof signs shall be no more than forty percent (40%) of the signable area or two (2) square feet of signage for each lineal foot of building frontage, except that for all Planned Developments (as that term is used in Sec. 33.24(4)(b)1.,) and when the total square footage of all buildings on the zoning lot is twenty-five thousand (25,000) square feet or more, the maximum net area shall be thirty percent (30%) of the signable area, and the lineal foot method of measurement shall not be available.

Because this shopping center is 45,825sf in size we fall into the category whereby Chapter 31 of MGO would limit or sign area to 30% of the signable area which is a huge detriment to the success of our retailers. We believe this provision is aimed more at larger mid and big box stores.

It is also important to note that the current Zoning Text for this shopping center allows for up to 40% of the signable area regardless of size. Therefore, we are requesting that

we follow all other rules of Chapter 31 MGO for signage but that we retain our right to sign 40% of the signable or two (2) square feet of signage for each lineal foot of building frontage, which we currently have the right to do.