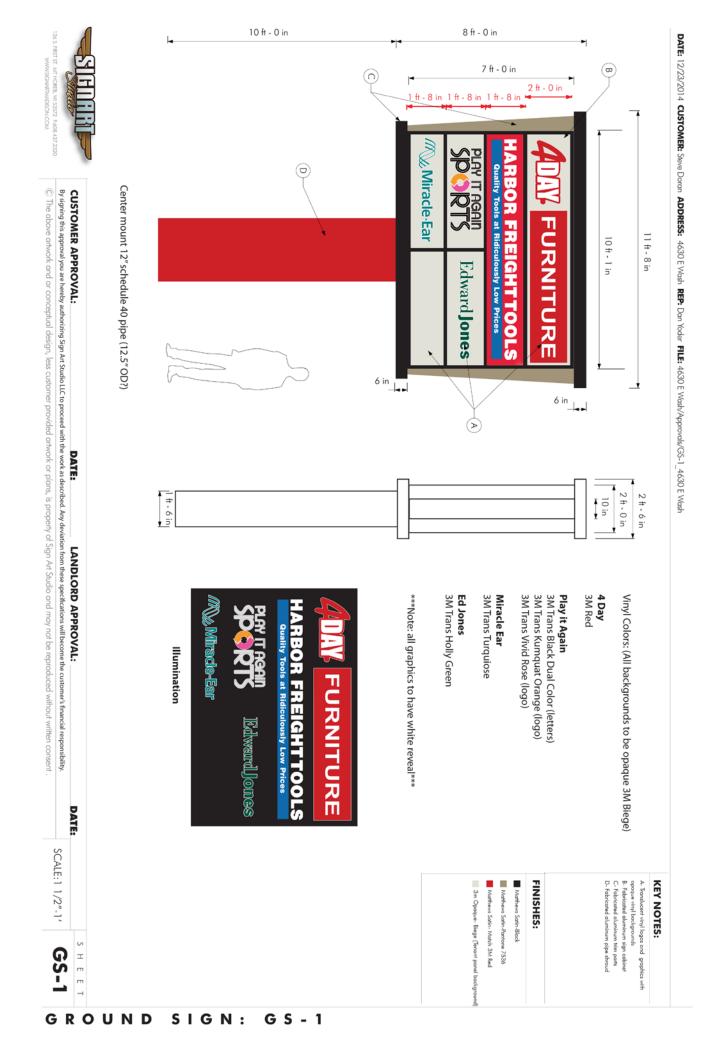

### Existing Pylon Sign #1

# **Proposed Modifications to Pylon Sign #1**

### Pylon Signs:

We acquired this property in December of 2014. At the time; there was a nonconforming sign in place on the property which we immediately removed and had replaced with a conforming sign. The previous owner of the property was delinquent in having that sign removed; so we acted quickly within existing Chapter 31 of MGO sign guidelines to re-install a new pylon sign that met allowable sign code. This sign currently has 70sf of signage on each side (total of 140sf) with 6 different tenant panels.

Chapter 31 of MGO allows us only one pylon sign for the entire property; even though these are essentially two buildings connected together on 4 different lots. We are proposing to add an additional sister pylon sign that is identical in size and design to the first one; but would allow us to offer panels to our existing tenants that are readable. We feel the size and design of these signs is aesthetic in nature to the recent remodeling that was done to the building. This new sign would allow 70sf of signage on each side (total of 140sf) As can be seen from the drawings the new signs would allow panels for up to 7 tenants which are the number of tenant spaces we currently have at the property. The largest tenant panel would be for the 2<sup>nd</sup> floor furniture tenant which is the most challenging space to lease.