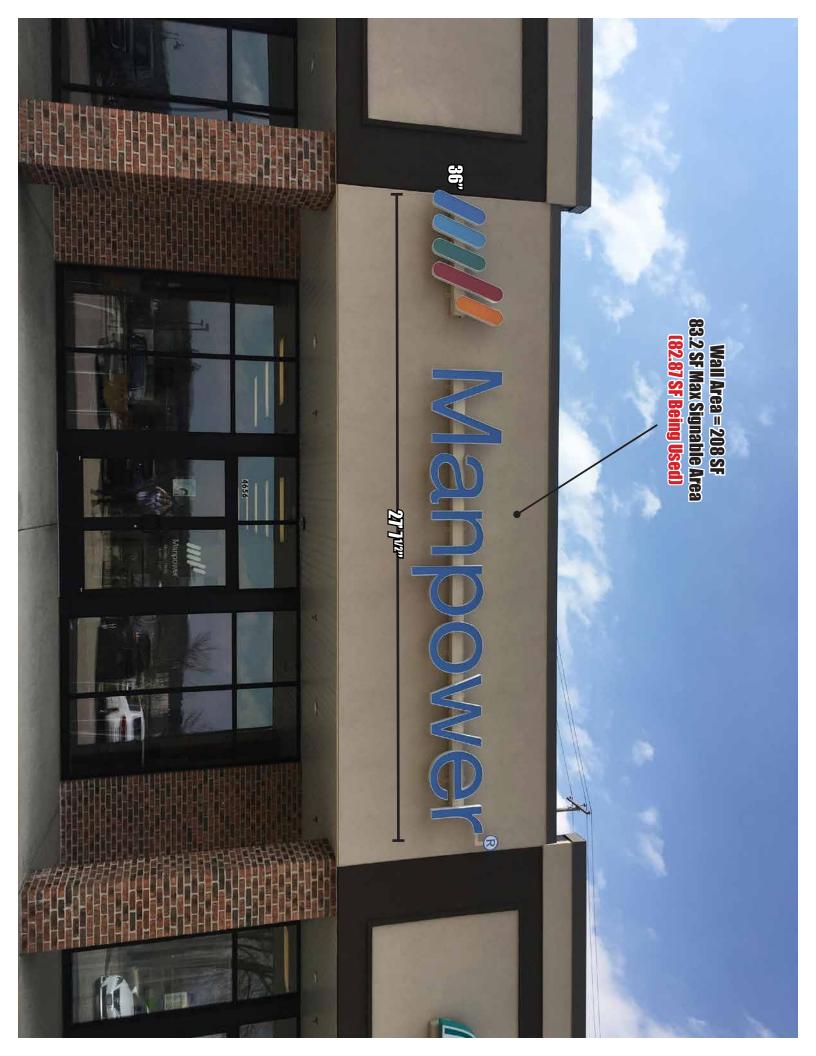

### Wall Signs:

Under Chapter 31 of MGO, Section 31.07, Size: The permitted net area of wall, roof and above-roof signs shall be no more than forty percent (40%) of the signable area or two (2) square feet of signage for each lineal foot of building frontage, except that for all Planned Developments (as that term is used in Sec. 33.24(4)(b)1.,) and when the total square footage of all buildings on the zoning lot is twenty-five thousand (25,000) square feet or more, the maximum net area shall be thirty percent (30%) of the signable area, and the lineal foot method of measurement shall not be available.

Because this shopping center is 45,825sf in size we fall into the category whereby Chapter 31 of MGO would limit or sign area to 30% of the signable area which is a huge detriment to the success of our retailers. We believe this provision is aimed more at larger mid and big box stores.

It is also important to note that the current Zoning Text for this shopping center allows for up to 40% of the signable area regardless of size. Therefore, we are requesting that

we follow all other rules of Chapter 31 MGO for signage but that we retain our right to sign 40% of the signable or two (2) square feet of signage for each lineal foot of building frontage, which we currently have the right to do.