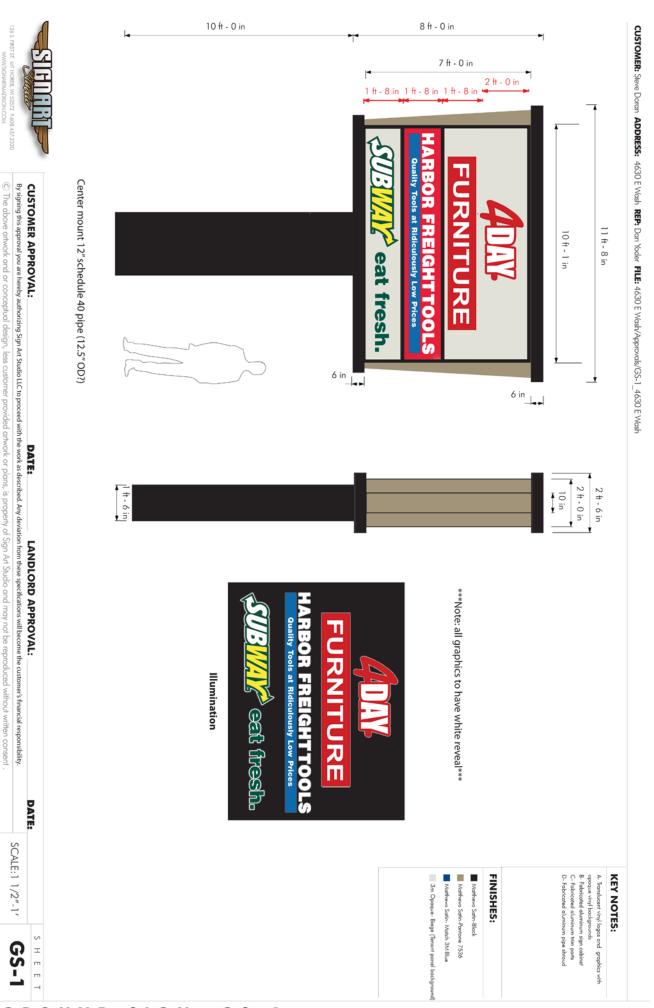

## Proposed Pylon Sign #2

Chapter 31 of MGO allows us only one pylon sign for the entire property; even though these are essentially two buildings connected together on 4 different lots. We are proposing to add an additional sister pylon sign that is identical in size and design to the first one; but would allow us to offer panels to our existing tenants that are readable. We feel the size and design of these signs is aesthetic in nature to the recent remodeling that was done to the building. This new sign would allow 70sf of signage on each side (total of 140sf) As can be seen from the drawings the new signs would allow panels for up to 7 tenants which are the number of tenant spaces we currently have at the property. The largest tenant panel would be for the 2<sup>nd</sup> floor furniture tenant which is the most challenging space to lease.