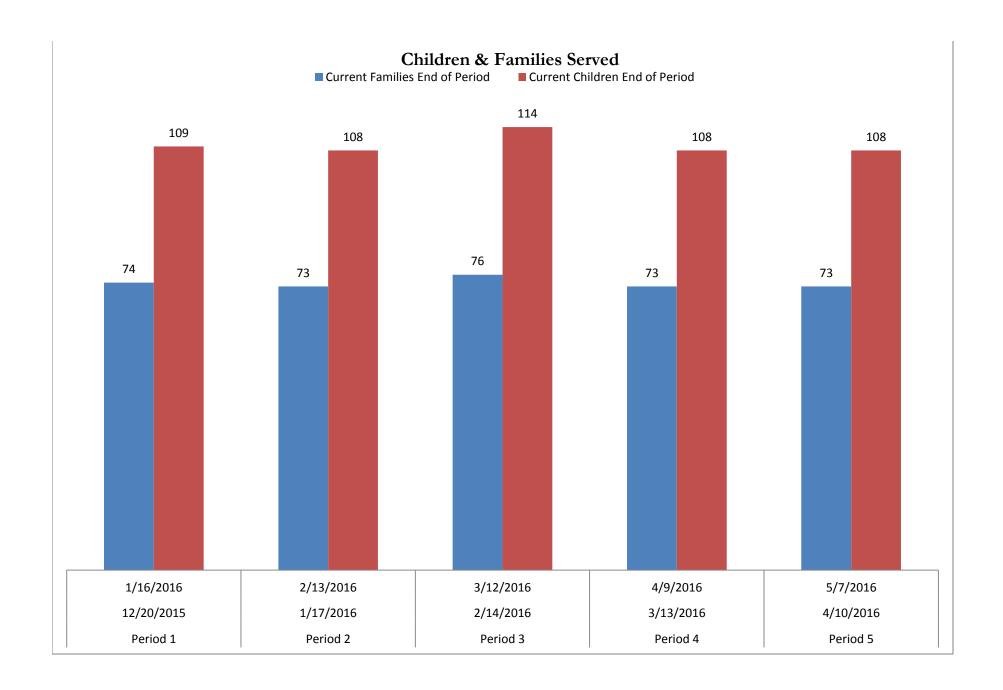

## 2016 Child Care Assistance Report to the Early Childhood Care and Education Committee Child Care Assistance Budget \$845846 Child counts can have up to +/- 2% margin of error

|                                                                                  | 12            | Period 1<br>2/20/2015<br>/16/2016 | 1                    | Period 2<br>./17/2016<br>./13/2016 |                      | Period 3<br>2/14/2016<br>3/12/2016 | 3                    | Period 4<br>/13/2016<br>4/9/2016 | 4                    | Period 5<br>1/10/2016<br>5/7/2016 |
|----------------------------------------------------------------------------------|---------------|-----------------------------------|----------------------|------------------------------------|----------------------|------------------------------------|----------------------|----------------------------------|----------------------|-----------------------------------|
| Looking for Work<br>Training                                                     | 3             | 74                                | 50<br>0<br>2         | 73                                 | 52<br>0<br>3         | 76                                 | 50<br>1<br>2         | 73                               | 50<br>1<br>2         | 73                                |
| ·                                                                                | 1<br>21       |                                   | 1<br>20              |                                    | 1<br>20              |                                    | 1<br>19              |                                  | 1<br>19              |                                   |
| Current Children End of Period<br>Infants<br>Toddlers<br>Preschool<br>School Age | 15<br>48      | 109                               | 21<br>16<br>48<br>23 | 108                                | 21<br>17<br>50<br>26 | 114                                | 18<br>17<br>47<br>26 | 108                              | 18<br>17<br>47<br>26 | 108                               |
| ,                                                                                | 83<br>23<br>5 | 111                               | 81<br>24<br>5        | 110                                | 87<br>27<br>5        | 119                                | 81<br>27<br>5        | 113                              | 81<br>27<br>5        | 113                               |
| Current Providers End of Period<br>Centers<br>Family Providers                   | 28<br>13      | 41                                | 29<br>14             | 43                                 | 30<br>10             | 40                                 | 30<br>10             | 40                               | 31<br>10             | 41                                |
| New Families (or re-opened)<br>New Children (or re-opened)                       |               | 3<br>7                            |                      | 5<br>5                             |                      | 3<br>6                             |                      | 2                                |                      | 2 2                               |
| Families Discontinued<br>Children Discontinued<br>Children Over Age              |               | 5<br>7                            |                      | 0                                  |                      | 4<br>7                             |                      | 1                                |                      | 2 2                               |
| Children Served During Period<br>Families Served During Period                   |               | 116<br>79                         |                      | 108<br>73                          |                      | 121<br>80                          |                      | 109<br>74                        |                      | 110<br>75                         |
| Families on Waiting List Projected Surplus/(Deficit)                             | \$            | 0<br>58,711                       | \$                   | 0<br>13,871                        | \$                   | 0<br>(23,417)                      | \$                   | 0<br>(8,631)                     | \$                   | (39,254)                          |
| Total Paid to Child Care Programs                                                | \$            | 144,341.00                        | \$                   | 99,529.00                          | \$                   | 62,357.00                          | \$                   | 77,137.00                        | \$                   | 46,576.00                         |