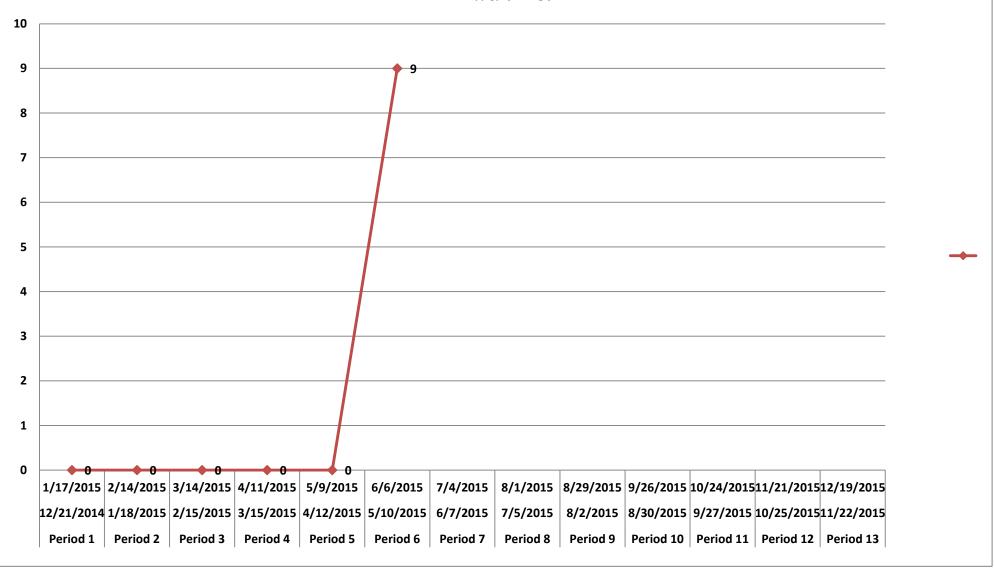

| 127                                | 129                               | 131                               |
| Families Served       | 79                                  | 84                                 | 87                                 | 89                                | 91                                |
| Children Discontinued | 7                                   | 7                                  | 14                                 | 15                                | 17                                |
| Families Discontinued | 5                                   | 5                                  | 9                                  | 10                                | 12                                |



## City of Madison Child Care Assistance Wait List