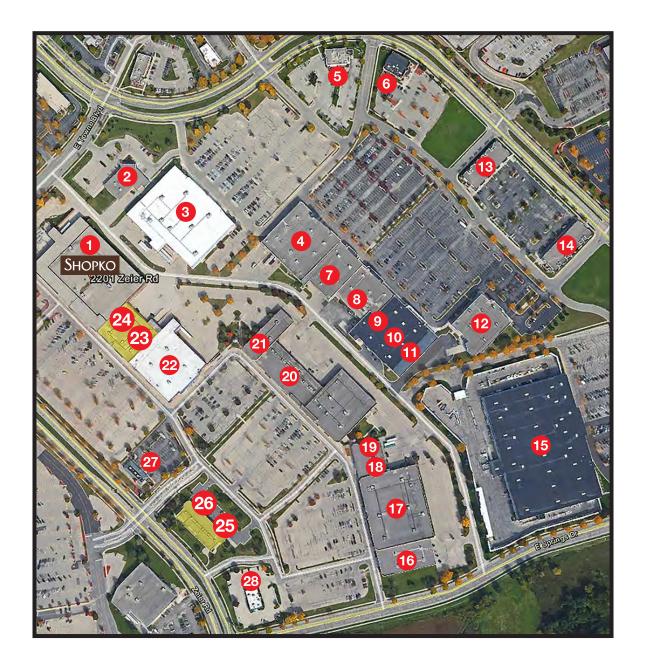

## Site Plan

- 1. Shopko
- 2. Famous Footwear
- 3. Kohl's
- 4. Best Buy
- 5. TGI Friday
- 6. Red Robin
- 7. Office Depot
- 8. Old Navy
- 9. Uniform Direct
- 10. The Tile Shop
- 11. Ashley Furniture
- 12. Petsmart
- 13. 2nd Wind/Subway/U.S. Cellular/Agrace Thrift
- 14. Focus/Cartridge City/Regency/AAA
- 15. Menards
- 16. JoAnn Fabrics
- 17. Burlington Coat Factory
- 18. Sally Beauty
- 19. Party City
- 20. Marshalls
- 21. Kirkland's
- 22. Babies R Us
- 23. DSW Shoes
- 24. Ulta
- 25. Check N Go
- 26. Red Cross
- 27. Fazolies
- 28. vacant building