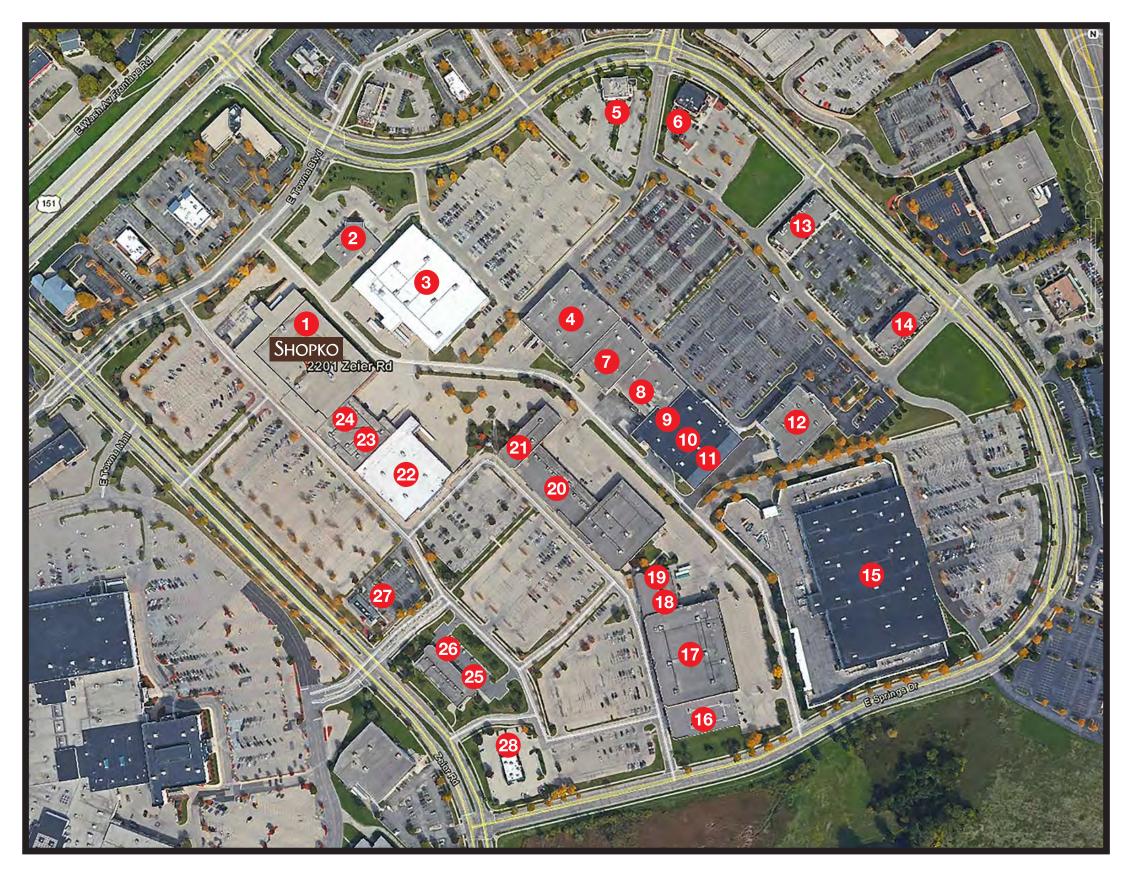

## Site Plan

- 1. Shopko
- 2. Famous Footwear
- 3. Kohl's
- 4. Best Buy
- 5. TGI Friday
- 6. Red Robin
- 7. Office Depot
- 8. Old Navy
- 9. Uniform Direct
- 10. The Tile Shop
- 11. Ashley Furniture
- 12. Petsmart
- 13. 2nd Wind/Subway/U.S. Cellular/Agrace Thrift
- 14. Focus/Cartridge City/Regency/AAA
- 15. Menards
- 16. JoAnn Fabrics
- 17. Burlington Coat Factory
- 18. Sally Beauty
- 19. Party City
- 20. Marshalls
- 21. Kirkland's
- 22. Babies R Us
- 23. DSW Shoes
- 24. Ulta
- 25. Check N Go
- 26. Red Cross
- 27. Fazolies
- 28. vacant building