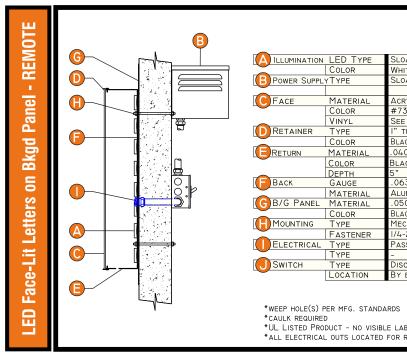

#### All signs meet the minimum construction requirements.

5. The Sign Plan shall not approve Advertising beyond the restrictions in Sec. 31.11 or Off-Premise Directional Signs beyond the restrictions in Sec. 31.115.