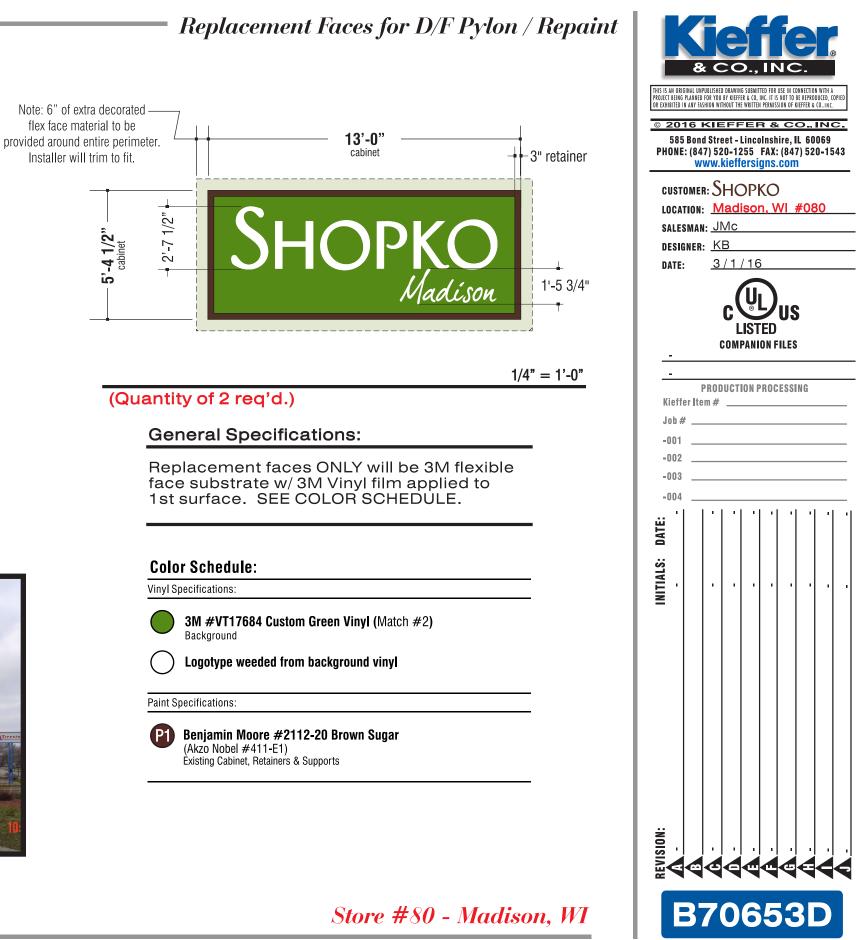

Main Shopko (Madison) Sign – The existing sign is 206.5 sqft. The new proposed Shopko sign is 183.2 sqft. 31.15 sqft is coming directly from the additional Madison sign. The Optical wall cabinet is existing. No changes to the existing cabinet. We are simply adding a new plastic face to match the current branding. The Payless sign is going to be replaced with their new branding. The side Shopko sign is going to be replaced with a new sign. The current sign is 105.4 sqft. The new proposed Shopko sign is 91.61 sqft. 15.58 sqft is coming directly from the additional Madison sign. Both ground signs are not going to have any structural changes. We are simply going to replace the faces on the sign to match the current branding. We will also be painting the structures to keep them fresh. Shopko's signage is consistent with the other retailers signage in the area with similar sized buildings. The ratio of signage to building square footage would be inappropriate with smaller signage.