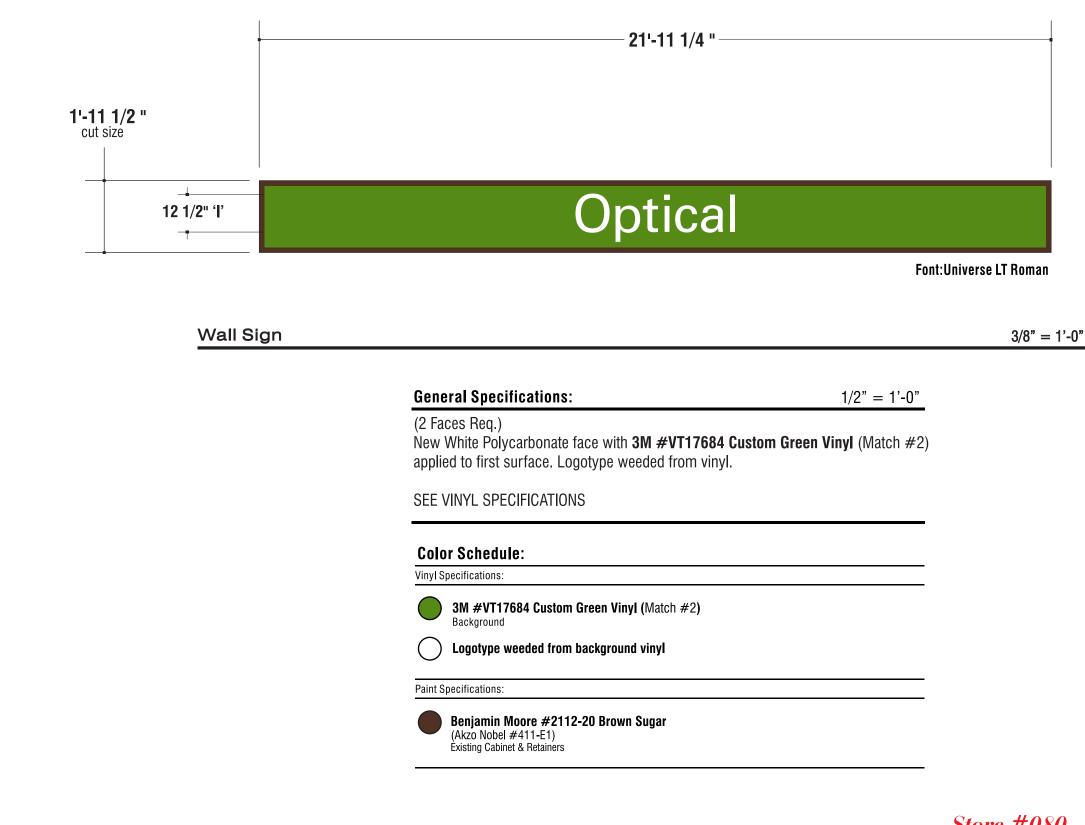

Main Shopko (Madison) Sign – The existing sign is 206.5 sqft. The new proposed Shopko sign is 183.2 sqft. 31.15 sqft is coming directly from the additional Madison sign. The Optical wall cabinet is existing. No changes to the existing cabinet. We are simply adding a new plastic face to match the current branding. The Payless sign is going to be replaced with their new branding. The side Shopko sign is going to be replaced with a new sign. The current sign is 105.4 sqft. The new proposed Shopko sign is 91.61 sqft. 15.58 sqft is coming directly from the additional Madison sign. Both ground signs are not going to have any structural changes. We are simply going to replace the faces on the sign to match the current branding. We will also be painting the structures to keep them fresh. Shopko's signage is consistent with the other retailers signage in the area with similar sized buildings. The ratio of signage to building square footage would be inappropriate with smaller signage.