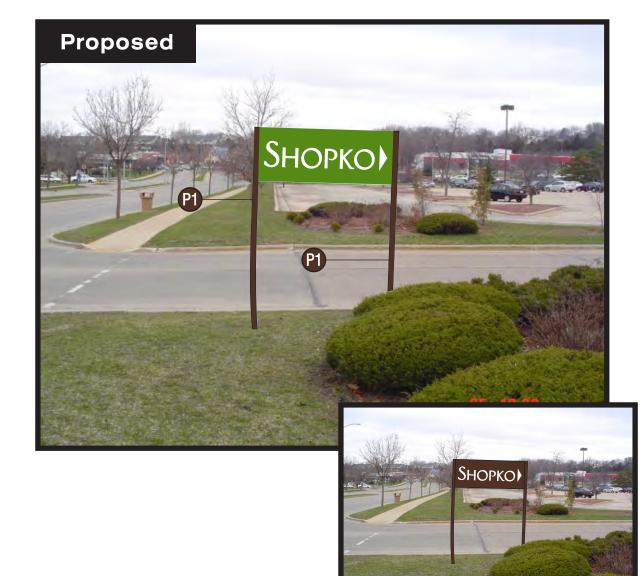

Our building logo type, is a white illuminated letters reading, "Shopko." The name of the city is proudly displayed with the logo to highlight the pride our customers have for the city they live in. Our ground sign is green with white letters.

Main Shopko (Madison) Sign – The existing sign is 206.5 sqft. The new proposed Shopko sign is 183.2 sqft. 31.15 sqft is coming directly from the additional Madison sign. The Optical wall cabinet is existing. No changes to the existing cabinet. We are simply adding a new plastic face to match the current branding. The Payless sign is going to be replaced with their new branding. The side Shopko sign is going to be replaced with a new sign. The current sign is 105.4 sqft. The new proposed Shopko sign is 91.61 sqft. 15.58 sqft is coming directly from the additional Madison sign. Both ground signs are not going to have any structural changes. We are simply going to replace the faces on the sign to match the current branding. We will also be painting the structures to keep them fresh. Shopko's signage is consistent with the other retailers signage in the area with similar sized buildings. The ratio of signage to building square footage would be inappropriate with smaller signage.