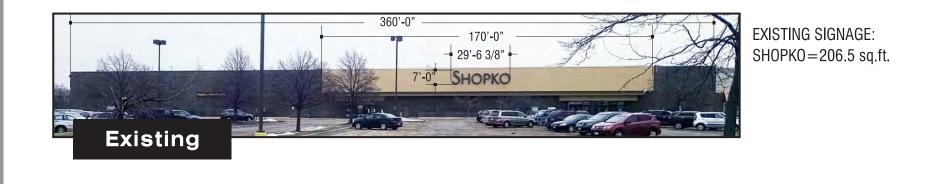

Main Shopko (Madison) Sign – The existing sign is 206.5 sqft. The new proposed Shopko sign is 183.2 sqft. 31.15 sqft is coming directly from the additional Madison sign. The Optical wall cabinet is existing. No changes to the existing cabinet. We are simply adding a new plastic face to match the current branding. The Payless sign is going to be replaced with their new branding. The side Shopko sign is going to be replaced with a new sign. The current sign is 105.4 sqft. The new proposed Shopko sign is 91.61 sqft. 15.58 sqft is coming directly from the additional Madison sign. Both ground signs are not going to have any structural changes. We are simply going to replace the faces on the sign to match the current branding. We will also be painting the structures to keep them fresh. Shopko's signage is consistent with the other retailers signage in the area with similar sized buildings. The ratio of signage to building square footage would be inappropriate with smaller signage.