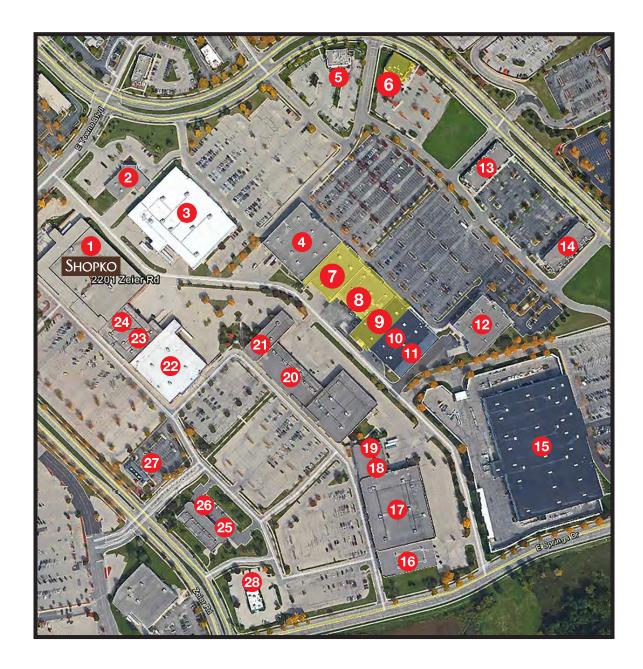

## Site Plan

- 1. Shopko
- 2. Famous Footwear
- 3. Kohl's
- 4. Best Buy
- 5. TGI Friday
- 6. Red Robin
- 7. Office Depot
- 8. Old Navy
- 9. Uniform Direct
- 10. The Tile Shop
- 11. Ashley Furniture
- 12. Petsmart
- 13. 2nd Wind/Subway/U.S. Cellular/Agrace Thrift
- 14. Focus/Cartridge City/Regency/AAA
- 15. Menards
- 16. JoAnn Fabrics
- 17. Burlington Coat Factory
- 18. Sally Beauty
- 19. Party City
- 20. Marshalls
- 21. Kirkland's
- 22. Babies R Us
- 23. DSW Shoes
- 24. Ulta
- 25. Check N Go
- 26. Red Cross
- 27. Fazolies
- 28. vacant building