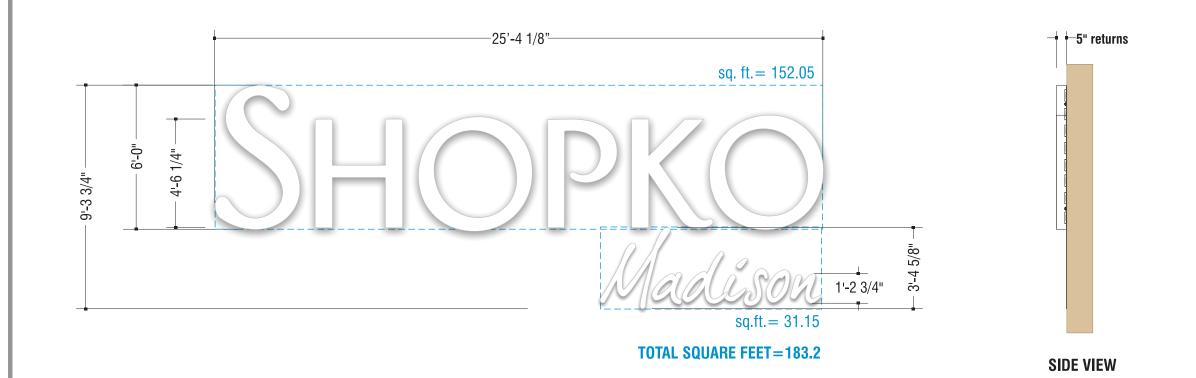

Main Shopko (Madison) Sign – The existing sign is 206.5 sqft. The new proposed Shopko sign is 183.2 sqft. 31.15 sqft is coming directly from the additional Madison sign. The Optical wall cabinet is existing. No changes to the existing cabinet. We are simply adding a new plastic face to match the current branding. The Payless sign is going to be replaced with their new branding. The side Shopko sign is going to be replaced with a new sign. The current sign is 105.4 sqft. The new proposed Shopko sign is 91.61 sqft. 15.58 sqft is coming directly from the additional Madison sign. Both ground signs are not going to have any structural changes. We are simply going to replace the faces on the sign to match the current branding. We will also be painting the structures to keep them fresh. Shopko's signage is consistent with the other retailers signage in the area with similar sized buildings. The ratio of signage to building square footage would be inappropriate with smaller signage.