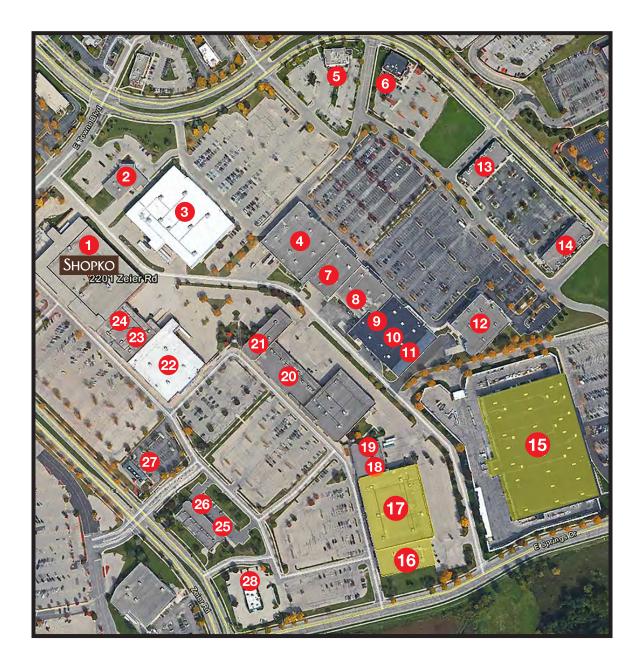

## Site Plan

- 1. Shopko
- 2. Famous Footwear
- 3. Kohl's
- 4. Best Buy
- 5. TGI Friday
- 6. Red Robin
- 7. Office Depot
- 8. Old Navy
- 9. Uniform Direct
- 10. The Tile Shop
- 11. Ashley Furniture
- 12. Petsmart
- 13. 2nd Wind/Subway/U.S. Cellular/Agrace Thrift
- 14. Focus/Cartridge City/Regency/AAA
- 15. Menards
- 16. JoAnn Fabrics
- 17. Burlington Coat Factory
- 18. Sally Beauty
- 19. Party City
- 20. Marshalls
- 21. Kirkland's
- 22. Babies R Us
- 23. DSW Shoes
- 24. Ulta
- 25. Check N Go
- 26. Red Cross
- 27. Fazolies
- 28. vacant building