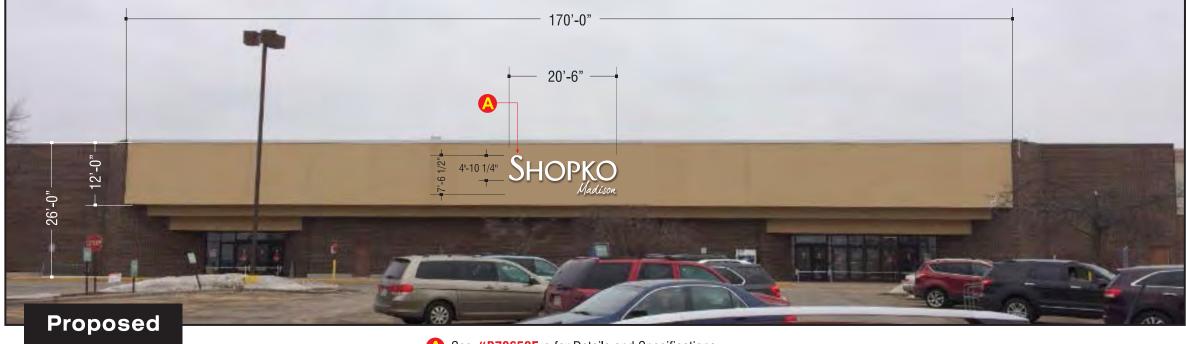

Main Shopko (Madison) Sign – The existing sign is 206.5 sqft. The new proposed Shopko sign is 183.2 sqft. 31.15 sqft is coming directly from the additional Madison sign. The Optical wall cabinet is existing. No changes to the existing cabinet. We are simply adding a new plastic face to match the current branding. The Payless sign is going to be replaced with their new branding. The side Shopko sign is going to be replaced with a new sign. The current sign is 105.4 sqft. The new proposed Shopko sign is 91.61 sqft. 15.58 sqft is coming directly from the additional Madison sign. Both ground signs are not going to have any structural changes. We are simply going to replace the faces on the sign to match the current branding. We will also be painting the structures to keep them fresh. Shopko's signage is consistent with the other retailers signage in the area with similar sized buildings. The ratio of signage to building square footage would be inappropriate with smaller signage.