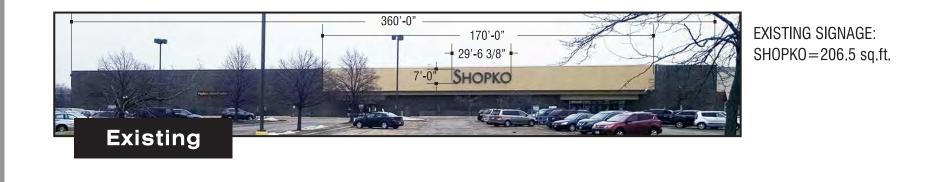

Main Shopko (Madison) Sign – The existing sign is 206.5 sqft. The new proposed Shopko sign is 183.2 sqft. 31.15 sqft is coming directly from the additional Madison sign. The Optical wall cabinet is existing. No changes to the existing cabinet. We are simply adding a new plastic face to match the current branding. The Payless sign is going to be replaced with their new branding. The side Shopko sign is going to be replaced with a new sign. The current sign is 105.4 sqft. The new proposed Shopko sign is 91.61 sqft. 15.58 sqft is coming directly from the additional Madison sign. Both ground signs are not going to have any structural changes. We are simply going to replace the faces on the sign to match the current branding. We will also be painting the structures to keep them fresh. Shopko's signage is consistent with the other retailers signage in the area with similar sized buildings. The ratio of signage to building square footage would be inappropriate with smaller signage.