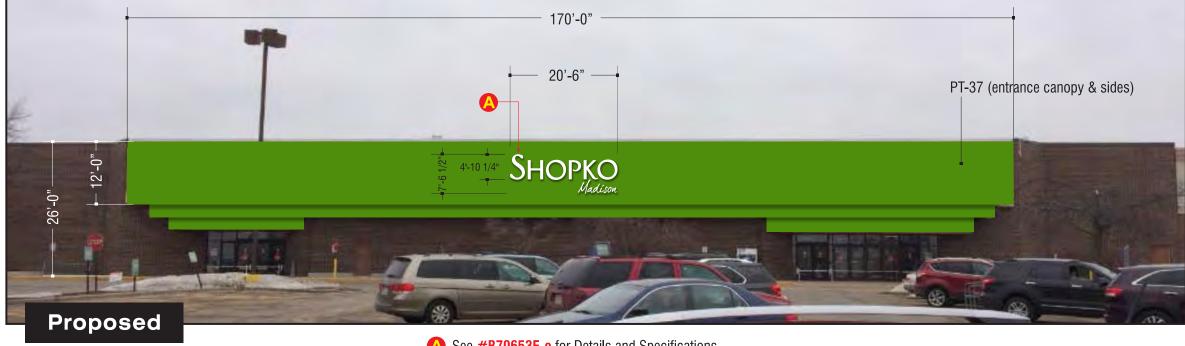

Our building logo type, is a white illuminated letters reading, "Shopko." The name of the city is proudly displayed with the logo to highlight the pride our customers have for the city they live in. Our ground sign is green with white letters.

Shopko has always been focused on the customer experience and is continually looking to upgrade and refresh it's stores to stay ahead of the curve in this highly competitive market. We feel that the main wall sign is appropriately sized and scaled in relation to the signable area of the façade. The signage color and design elements are comparable in scope and appearance to the signage of similar sized tenants. Shopko has been an anchor tenant for almost 30 years and has rebranded their store several times. Each time they were deemed to be appropriate for the building and it's surroundings by the City of Madison.

Main Shopko (Madison) Sign – The existing sign is 206.5 sqft. The new proposed Shopko sign is 183.2 sqft. 31.15 sqft is coming directly from the additional Madison sign. The Optical wall cabinet is existing. No changes to the existing cabinet. We are simply adding a new plastic face to match the current branding. The Payless sign is going to be replaced with their new branding. The side Shopko sign is going to be replaced with a new sign. The current sign is 105.4 sqft. The new proposed Shopko sign is 91.61 sqft. 15.58 sqft is coming directly from the additional Madison sign. Both ground signs are not going to have any structural changes. We are simply going to replace the faces on the sign to match the current branding. We will also be painting the structures to keep them fresh. Shopko's signage is consistent with the other retailers signage in the area with similar sized buildings. The ratio of signage to building square footage would be inappropriate with smaller signage.