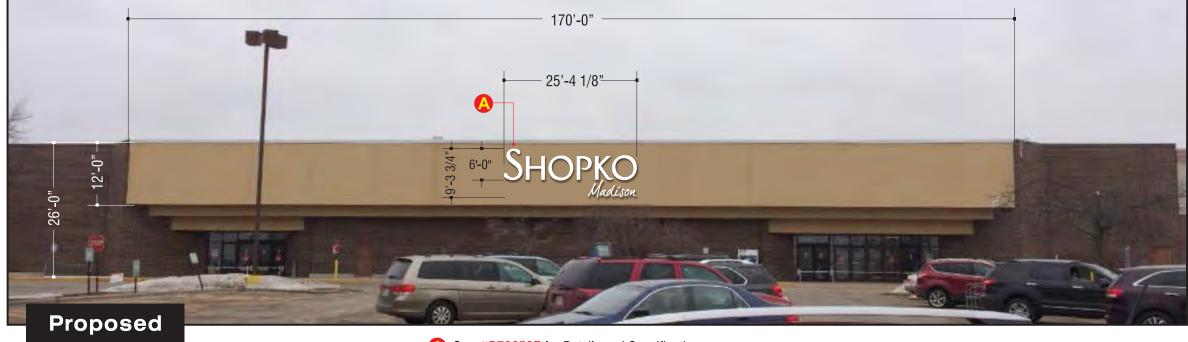

Main Shopko (Madison) Sign – The existing sign is 206.5 sqft. The new proposed Shopko sign is 183.2 sqft. 31.15 sqft is coming directly from the additional Madison sign. The Optical wall cabinet is existing. No changes to the existing cabinet. We are simply adding a new plastic face to match the current branding. The Payless sign is going to be replaced with their new branding. The side Shopko sign is going to be replaced with a new sign. The current sign is 105.4 sqft. The new proposed Shopko sign is 91.61 sqft. 15.58 sqft is coming directly from the additional Madison sign. Both ground signs are not going to have any structural changes. We are simply going to replace the faces on the sign to match the current branding. We will also be painting the structures to keep them fresh. Shopko's signage is consistent with the other retailers signage in the area with similar sized buildings. The ratio of signage to building square footage would be inappropriate with smaller signage.