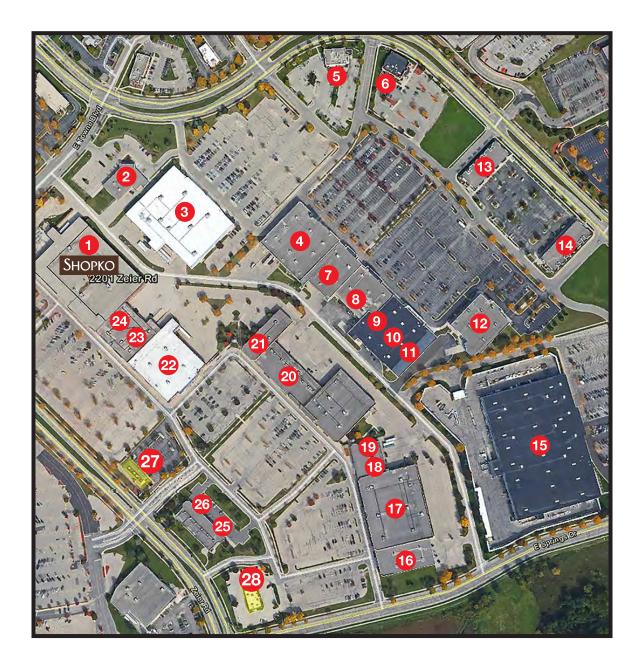

## Site Plan

- 1. Shopko
- 2. Famous Footwear
- 3. Kohl's
- 4. Best Buy
- 5. TGI Friday
- 6. Red Robin
- 7. Office Depot
- 8. Old Navy
- 9. Uniform Direct
- 10. The Tile Shop
- 11. Ashley Furniture
- 12. Petsmart
- 13. 2nd Wind/Subway/U.S. Cellular/Agrace Thrift
- 14. Focus/Cartridge City/Regency/AAA
- 15. Menards
- 16. JoAnn Fabrics
- 17. Burlington Coat Factory
- 18. Sally Beauty
- 19. Party City
- 20. Marshalls
- 21. Kirkland's
- 22. Babies R Us
- 23. DSW Shoes
- 24. Ulta
- 25. Check N Go
- 26. Red Cross
- 27. Fazolies
- 28. vacant building