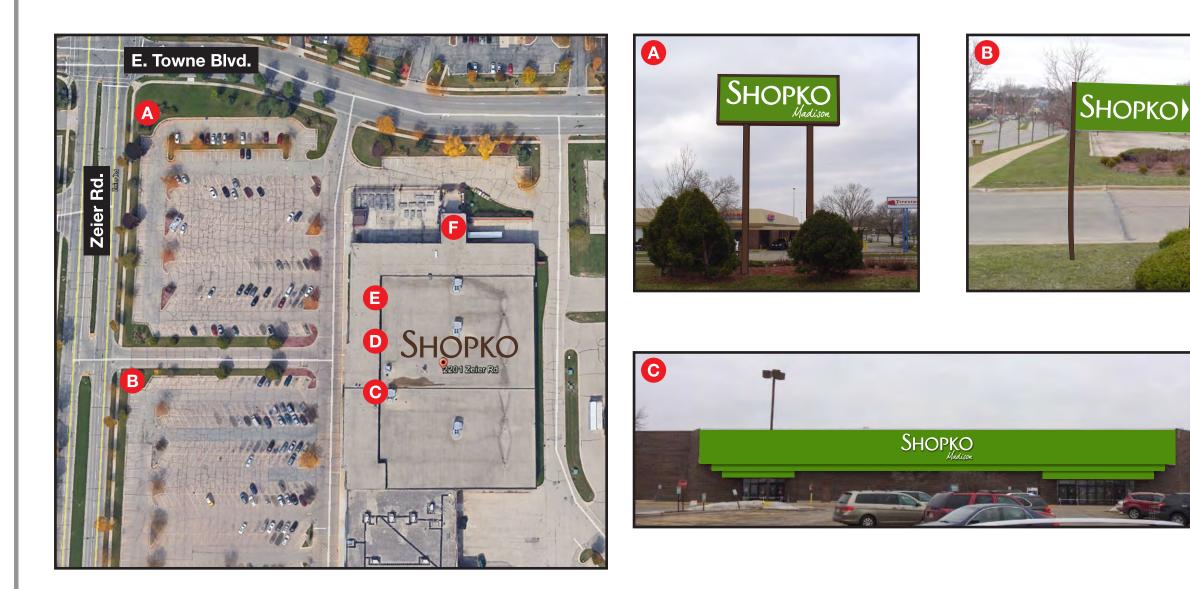

## Site Plan

- 1. Shopko
- 2. Famous Footwear
- 3. Kohl's
- 4. Best Buy
- 5. TGI Friday
- 6. Red Robin
- 7. Office Depot
- 8. Old Navy
- 9. Uniform Direct
- 10. The Tile Shop
- 11. Ashley Furniture
- 12. Petsmart
- 13. 2nd Wind/Subway/U.S. Cellular/Agrace Thrift
- 14. Focus/Cartridge City/Regency/AAA
- 15. Menards
- 16. JoAnn Fabrics
- 17. Burlington Coat Factory
- 18. Sally Beauty
- 19. Party City
- 20. Marshalls
- 21. Kirkland's
- 22. Babies R Us
- 23. DSW Shoes
- 24. Ulta
- 25. Check N Go
- 26. Red Cross
- 27. Fazolies
- 28. vacant building