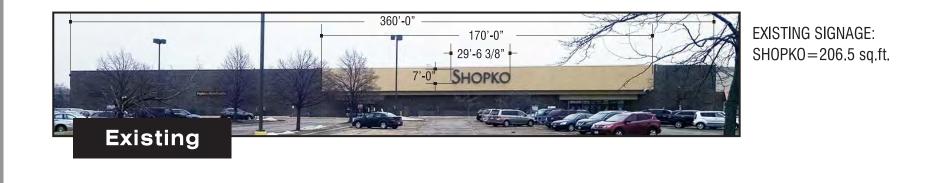

Main Shopko (Madison) Sign – The existing sign is 206.5 sqft. The new proposed Shopko sign is 183.2 sqft. 31.15 sqft is coming directly from the additional Madison sign. The Optical wall cabinet is existing. No changes to the existing cabinet. We are simply adding a new plastic face to match the current branding. The Payless sign is going to be replaced with their new branding. The side Shopko sign is going to be replaced with a new sign. The current sign is 105.4 sqft. The new proposed Shopko sign is 91.61 sqft. 15.58 sqft is coming directly from the additional Madison sign. Both ground signs are not going to have any structural changes. We are simply going to replace the faces on the sign to match the current branding. We will also be painting the structures to keep them fresh. Shopko's signage is consistent with the other retailers signage in the area with similar sized buildings. The ratio of signage to building square footage would be inappropriate with smaller signage.