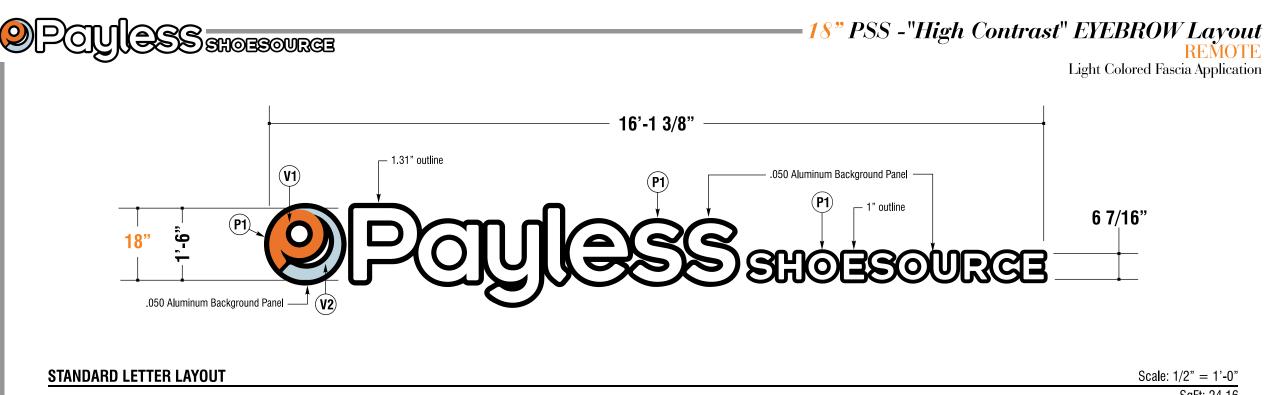

Main Shopko (Madison) Sign – The existing sign is 206.5 sqft. The new proposed Shopko sign is 183.2 sqft. 31.15 sqft is coming directly from the additional Madison sign. The Optical wall cabinet is existing. No changes to the existing cabinet. We are simply adding a new plastic face to match the current branding. The Payless sign is going to be replaced with their new branding. The side Shopko sign is going to be replaced with a new sign. The current sign is 105.4 sqft. The new proposed Shopko sign is 91.61 sqft. 15.58 sqft is coming directly from the additional Madison sign. Both ground signs are not going to have any structural changes. We are simply going to replace the faces on the sign to match the current branding. We will also be painting the structures to keep them fresh. Shopko's signage is consistent with the other retailers signage in the area with similar sized buildings. The ratio of signage to building square footage would be inappropriate with smaller signage.