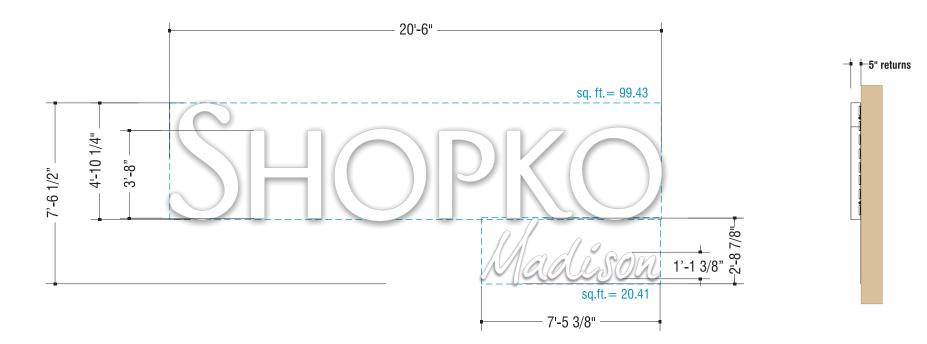

Main Shopko (Madison) Sign – The existing sign is 206.5 sqft. The new proposed Shopko sign is 183.2 sqft. 31.15 sqft is coming directly from the additional Madison sign. The Optical wall cabinet is existing. No changes to the existing cabinet. We are simply adding a new plastic face to match the current branding. The Payless sign is going to be replaced with their new branding. The side Shopko sign is going to be replaced with a new sign. The current sign is 105.4 sqft. The new proposed Shopko sign is 91.61 sqft. 15.58 sqft is coming directly from the additional Madison sign. Both ground signs are not going to have any structural changes. We are simply going to replace the faces on the sign to match the current branding. We will also be painting the structures to keep them fresh. Shopko's signage is consistent with the other retailers signage in the area with similar sized buildings. The ratio of signage to building square footage would be inappropriate with smaller signage.