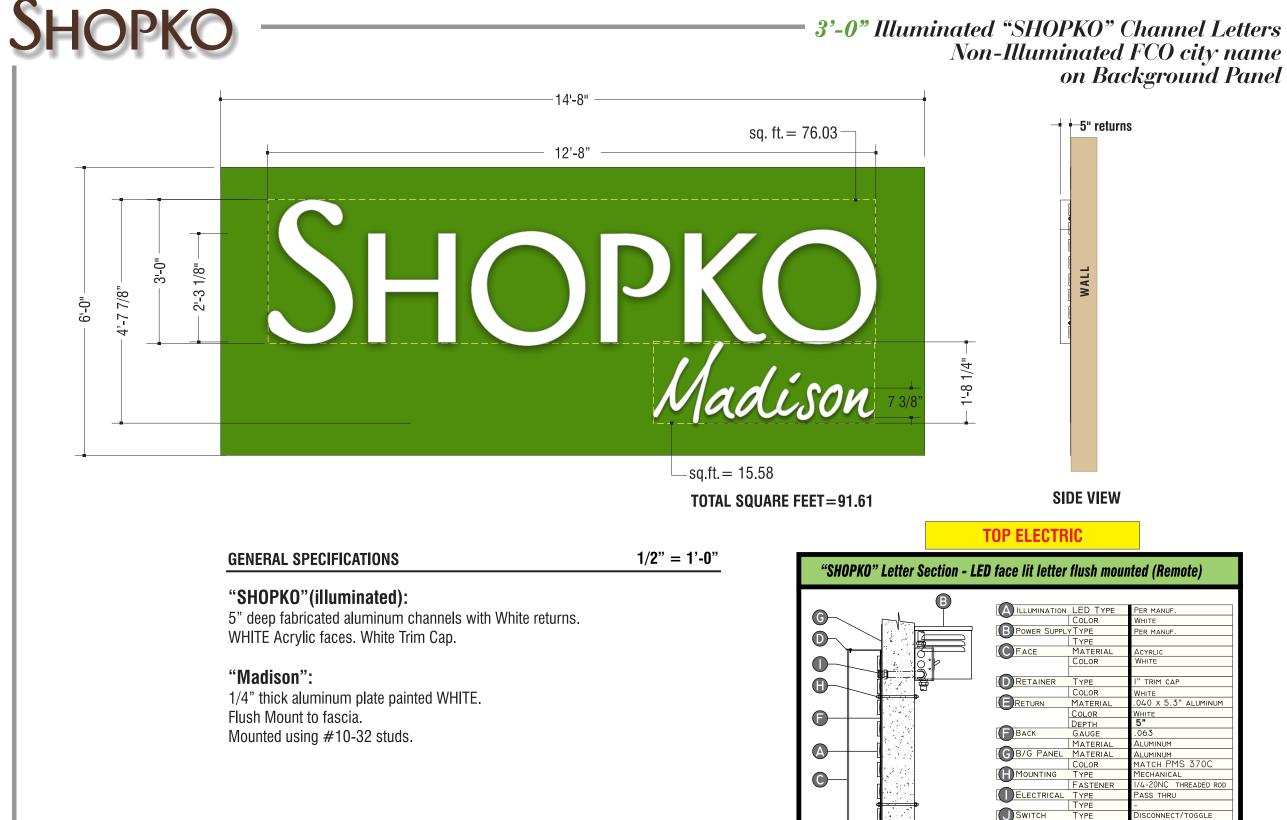

Our building logo type, is a white illuminated letters reading, "Shopko." The name of the city is proudly displayed with the logo to highlight the pride our customers have for the city they live in. Our ground sign is green with white letters.

Main Shopko (Madison) Sign – The existing sign is 206.5 sqft. The new proposed Shopko sign is 183.2 sqft. 31.15 sqft is coming directly from the additional Madison sign. The Optical wall cabinet is existing. No changes to the existing cabinet. We are simply adding a new plastic face to match the current branding. The Payless sign is going to be replaced with their new branding. The side Shopko sign is going to be replaced with a new sign. The current sign is 105.4 sqft. The new proposed Shopko sign is 91.61 sqft. 15.58 sqft is coming directly from the additional Madison sign. Both ground signs are not going to have any structural changes. We are simply going to replace the faces on the sign to match the current branding. We will also be painting the structures to keep them fresh. Shopko's signage is consistent with the other retailers signage in the area with similar sized buildings. The ratio of signage to building square footage would be inappropriate with smaller signage.