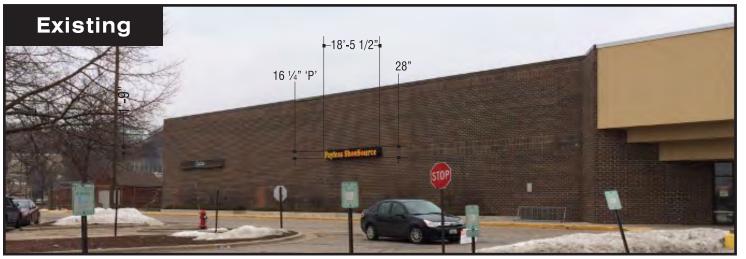

Main Shopko (Madison) Sign – The existing sign is 206.5 sqft. The new proposed Shopko sign is 183.2 sqft. 31.15 sqft is coming directly from the additional Madison sign. The Optical wall cabinet is existing. No changes to the existing cabinet. We are simply adding a new plastic face to match the current branding. The Payless sign is going to be replaced with their new branding. The side Shopko sign is going to be replaced with a new sign. The current sign is 105.4 sqft. The new proposed Shopko sign is 91.61 sqft. 15.58 sqft is coming directly from the additional Madison sign. Both ground signs are not going to have any structural changes. We are simply going to replace the faces on the sign to match the current branding. We will also be painting the structures to keep them fresh. Shopko's signage is consistent with the other retailers signage in the area with similar sized buildings. The ratio of signage to building square footage would be inappropriate with smaller signage.