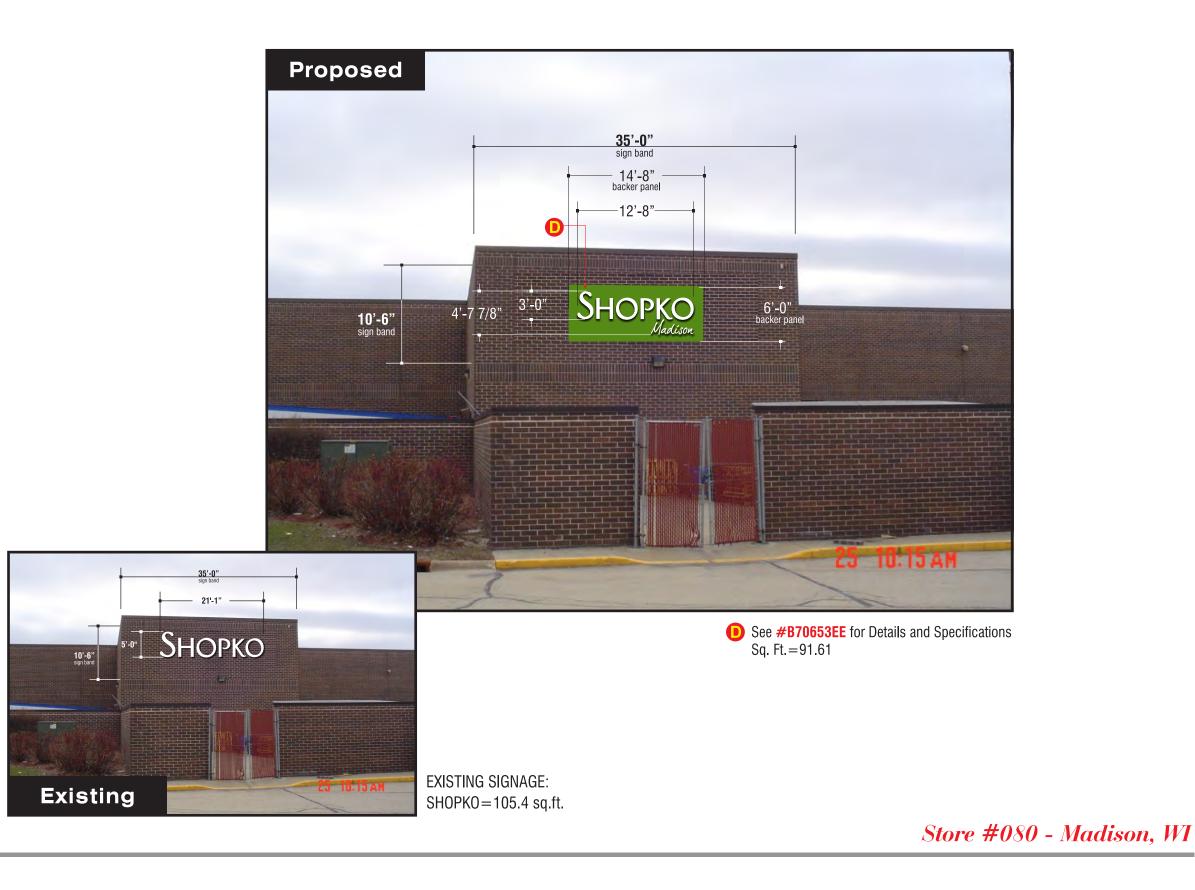

Main Shopko (Madison) Sign – The existing sign is 206.5 sqft. The new proposed Shopko sign is 183.2 sqft. 31.15 sqft is coming directly from the additional Madison sign. The Optical wall cabinet is existing. No changes to the existing cabinet. We are simply adding a new plastic face to match the current branding. The Payless sign is going to be replaced with their new branding. The side Shopko sign is going to be replaced with a new sign. The current sign is 105.4 sqft. The new proposed Shopko sign is 91.61 sqft. 15.58 sqft is coming directly from the additional Madison sign. Both ground signs are not going to have any structural changes. We are simply going to replace the faces on the sign to match the current branding. We will also be painting the structures to keep them fresh. Shopko's signage is consistent with the other retailers signage in the area with similar sized buildings. The ratio of signage to building square footage would be inappropriate with smaller signage.