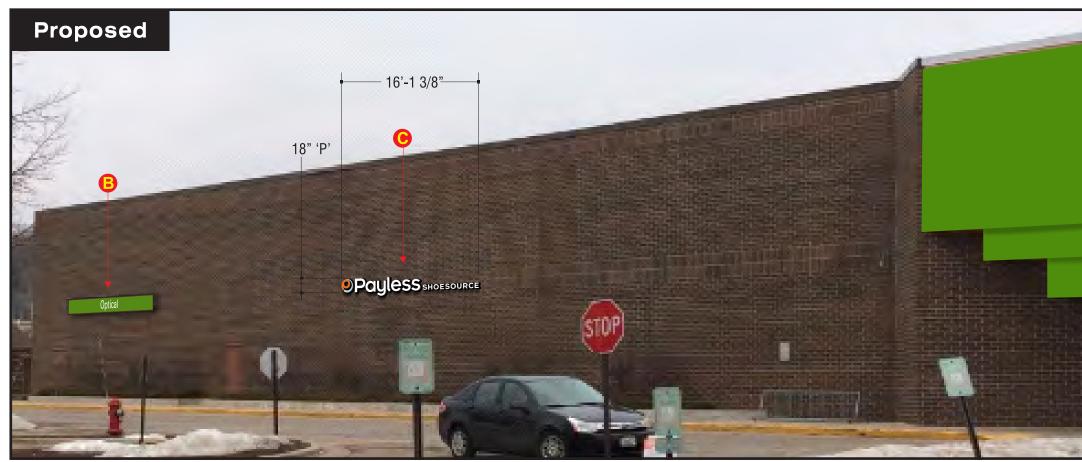

Main Shopko (Madison) Sign – The existing sign is 206.5 sqft. The new proposed Shopko sign is 183.2 sqft. 31.15 sqft is coming directly from the additional Madison sign. The Optical wall cabinet is existing. No changes to the existing cabinet. We are simply adding a new plastic face to match the current branding. The Payless sign is going to be replaced with their new branding. The side Shopko sign is going to be replaced with a new sign. The current sign is 105.4 sqft. The new proposed Shopko sign is 91.61 sqft. 15.58 sqft is coming directly from the additional Madison sign. Both ground signs are not going to have any structural changes. We are simply going to replace the faces on the sign to match the current branding. We will also be painting the structures to keep them fresh. Shopko's signage is consistent with the other retailers signage in the area with similar sized buildings. The ratio of signage to building square footage would be inappropriate with smaller signage.