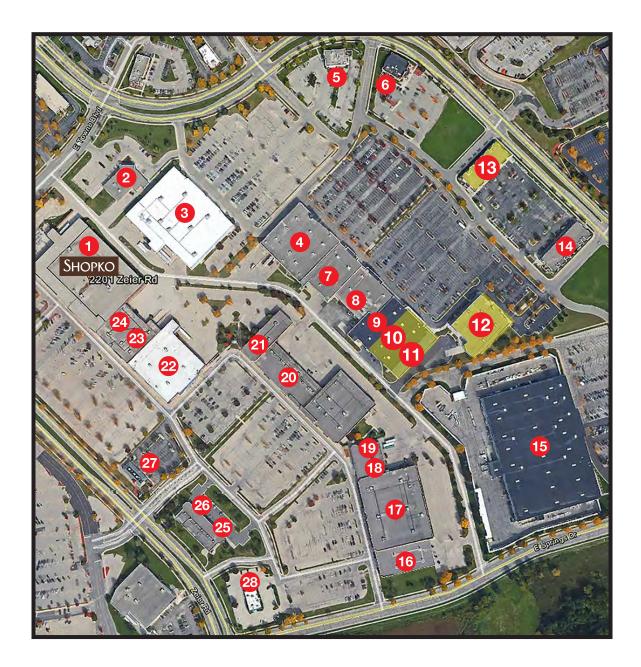

## Site Plan

- 1. Shopko
- 2. Famous Footwear
- 3. Kohl's
- 4. Best Buy
- 5. TGI Friday
- 6. Red Robin
- 7. Office Depot
- 8. Old Navy
- 9. Uniform Direct
- 10. The Tile Shop
- 11. Ashley Furniture
- 12. Petsmart
- 13. 2nd Wind/Subway/U.S. Cellular/Agrace Thrift
- 14. Focus/Cartridge City/Regency/AAA
- 15. Menards
- 16. JoAnn Fabrics
- 17. Burlington Coat Factory
- 18. Sally Beauty
- 19. Party City
- 20. Marshalls
- 21. Kirkland's
- 22. Babies R Us
- 23. DSW Shoes
- 24. Ulta
- 25. Check N Go
- 26. Red Cross
- 27. Fazolies
- 28. vacant building