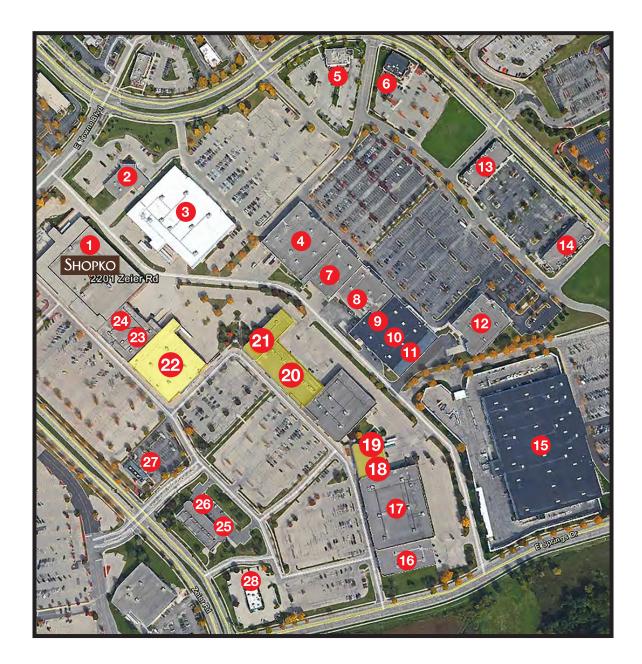

## Site Plan

- 1. Shopko
- 2. Famous Footwear
- 3. Kohl's
- 4. Best Buy
- 5. TGI Friday
- 6. Red Robin
- 7. Office Depot
- 8. Old Navy
- 9. Uniform Direct
- 10. The Tile Shop
- 11. Ashley Furniture
- 12. Petsmart
- 13. 2nd Wind/Subway/U.S. Cellular/Agrace Thrift
- 14. Focus/Cartridge City/Regency/AAA
- 15. Menards
- 16. JoAnn Fabrics
- 17. Burlington Coat Factory
- 18. Sally Beauty
- 19. Party City
- 20. Marshalls
- 21. Kirkland's
- 22. Babies R Us
- 23. DSW Shoes
- 24. Ulta
- 25. Check N Go
- 26. Red Cross
- 27. Fazolies
- 28. vacant building