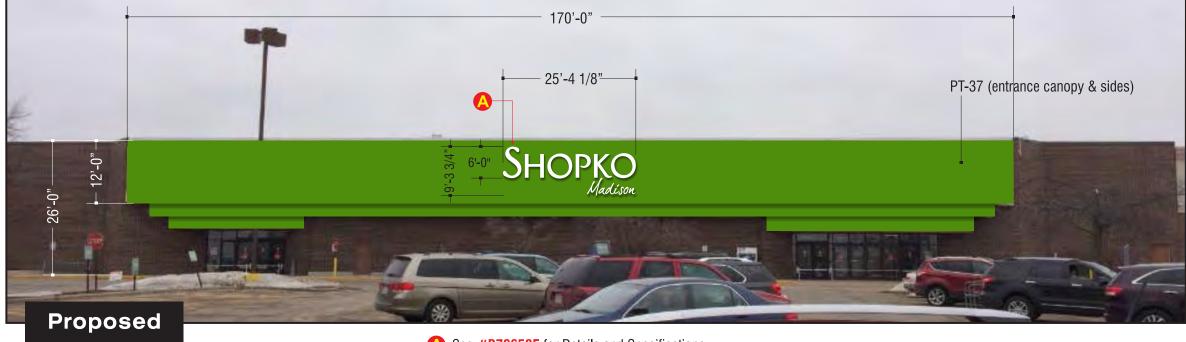

Main Shopko (Madison) Sign – The existing sign is 206.5 sqft. The new proposed Shopko sign is 183.2 sqft. 31.15 sqft is coming directly from the additional Madison sign. The Optical wall cabinet is existing. No changes to the existing cabinet. We are simply adding a new plastic face to match the current branding. The Payless sign is going to be replaced with their new branding. The side Shopko sign is going to be replaced with a new sign. The current sign is 105.4 sqft. The new proposed Shopko sign is 91.61 sqft. 15.58 sqft is coming directly from the additional Madison sign. Both ground signs are not going to have any structural changes. We are simply going to replace the faces on the sign to match the current branding. We will also be painting the structures to keep them fresh. Shopko's signage is consistent with the other retailers signage in the area with similar sized buildings. The ratio of signage to building square footage would be inappropriate with smaller signage.