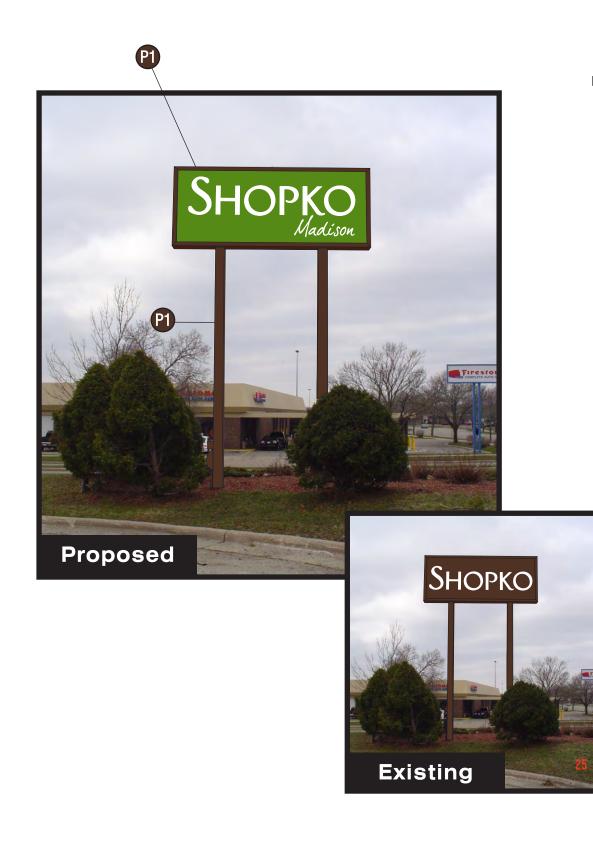

Our building logo type, is a white illuminated letters reading, "Shopko." The name of the city is proudly displayed with the logo to highlight the pride our customers have for the city they live in. Our ground sign is green with white letters.

Main Shopko (Madison) Sign – The existing sign is 206.5 sqft. The new proposed Shopko sign is 183.2 sqft. 31.15 sqft is coming directly from the additional Madison sign. The Optical wall cabinet is existing. No changes to the existing cabinet. We are simply adding a new plastic face to match the current branding. The Payless sign is going to be replaced with their new branding. The side Shopko sign is going to be replaced with a new sign. The current sign is 105.4 sqft. The new proposed Shopko sign is 91.61 sqft. 15.58 sqft is coming directly from the additional Madison sign. Both ground signs are not going to have any structural changes. We are simply going to replace the faces on the sign to match the current branding. We will also be painting the structures to keep them fresh. Shopko's signage is consistent with the other retailers signage in the area with similar sized buildings. The ratio of signage to building square footage would be inappropriate with smaller signage.