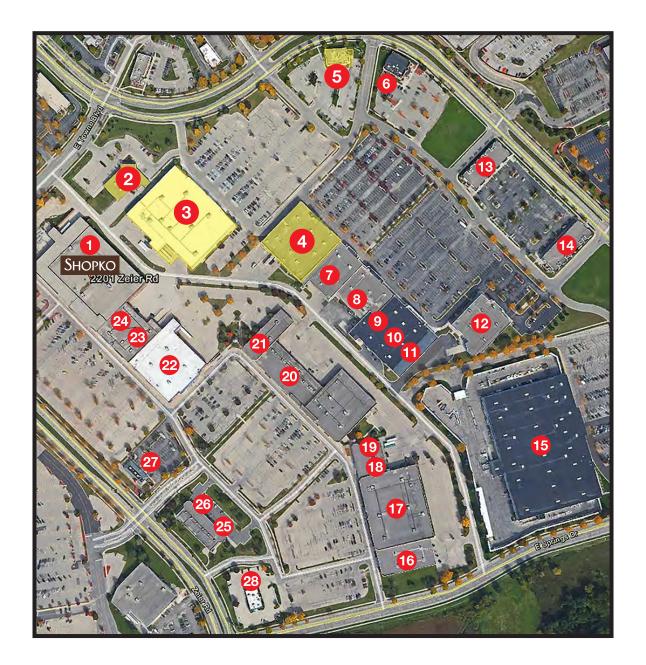

## Site Plan

- 1. Shopko
- 2. Famous Footwear
- 3. Kohl's
- 4. Best Buy
- 5. TGI Friday
- 6. Red Robin
- 7. Office Depot
- 8. Old Navy
- 9. Uniform Direct
- 10. The Tile Shop
- 11. Ashley Furniture
- 12. Petsmart
- 13. 2nd Wind/Subway/U.S. Cellular/Agrace Thrift
- 14. Focus/Cartridge City/Regency/AAA
- 15. Menards
- 16. JoAnn Fabrics
- 17. Burlington Coat Factory
- 18. Sally Beauty
- 19. Party City
- 20. Marshalls
- 21. Kirkland's
- 22. Babies R Us
- 23. DSW Shoes
- 24. Ulta
- 25. Check N Go
- 26. Red Cross
- 27. Fazolies
- 28. vacant building

### **Stores 2-5**