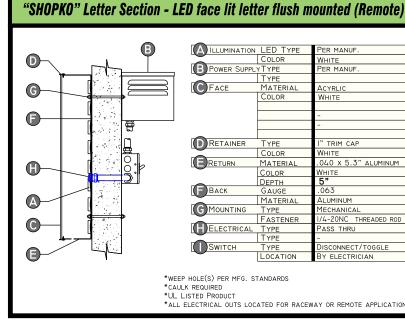

#### All signs meet the minimum construction requirements.

5. The Sign Plan shall not approve Advertising beyond the restrictions in Sec. 31.11 or Off-Premise Directional Signs beyond the restrictions in Sec. 31.115.