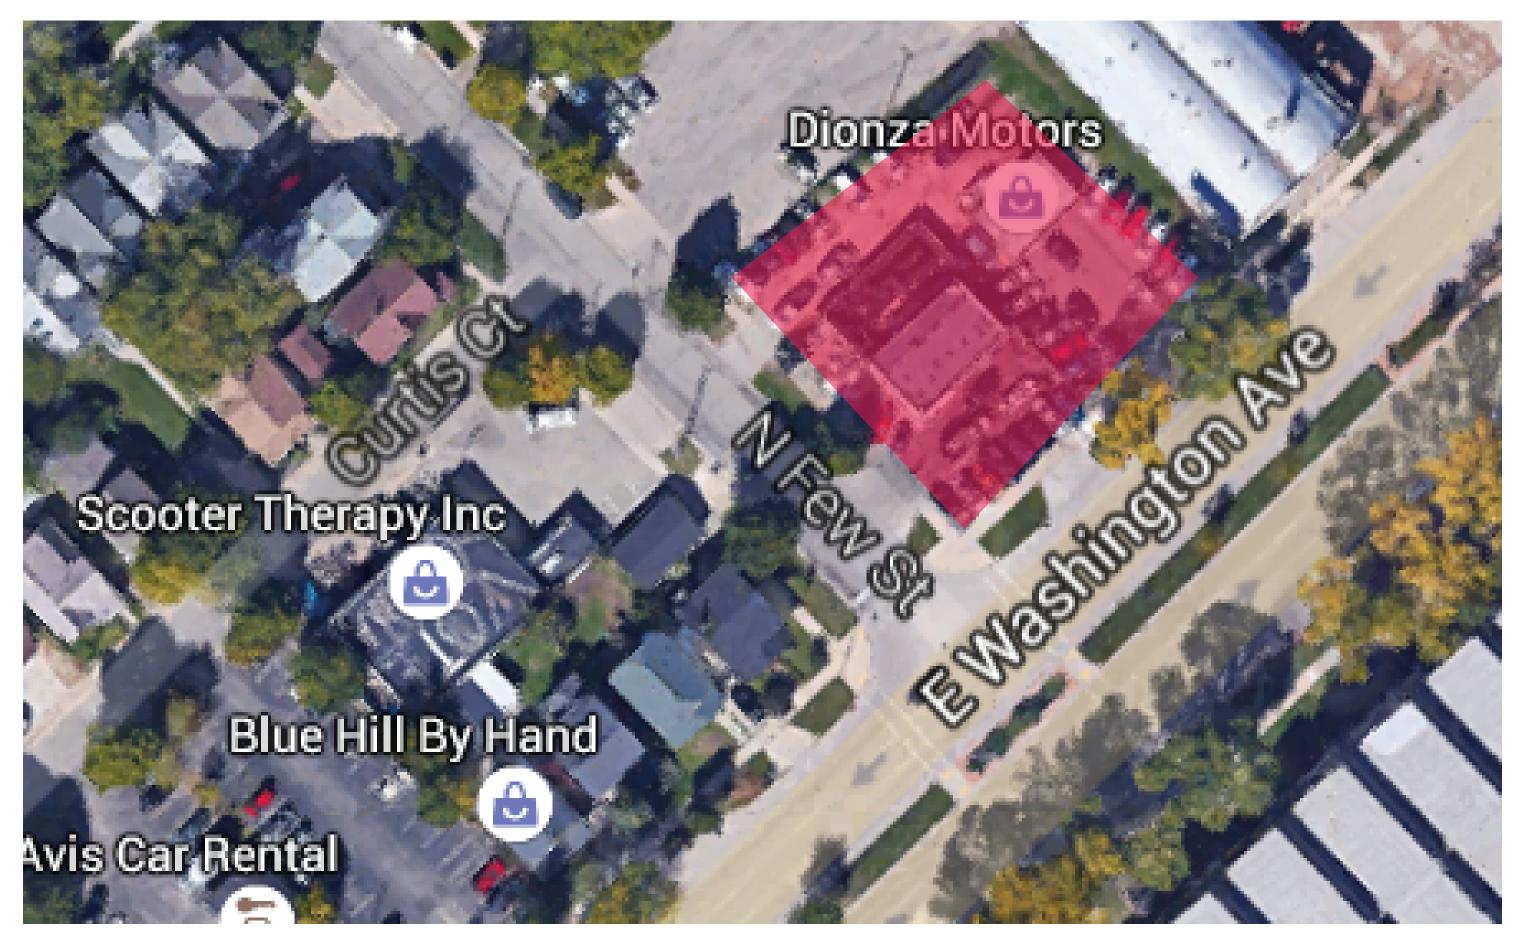

Regards,

Dan Yoder-Owner/CST Sign Art Studio

**Project Name:** Factory District

1222 E Washington Ave

Madison, WI

Parcel# 070913107318

**ZONING: CC-T** 

Owner: FACTORY DISTRICT

APARTMENTS LLC

222 S BEDFORD ST UNIT A

MADISON, WI 53703

**General Contractor:** Krupp General Contractors

2020 Eastwood Dr Madison, WI 53704

Signage Subcontractor: Sign Art Studio

126 S. First Street

Mount Horeb, WI 53572