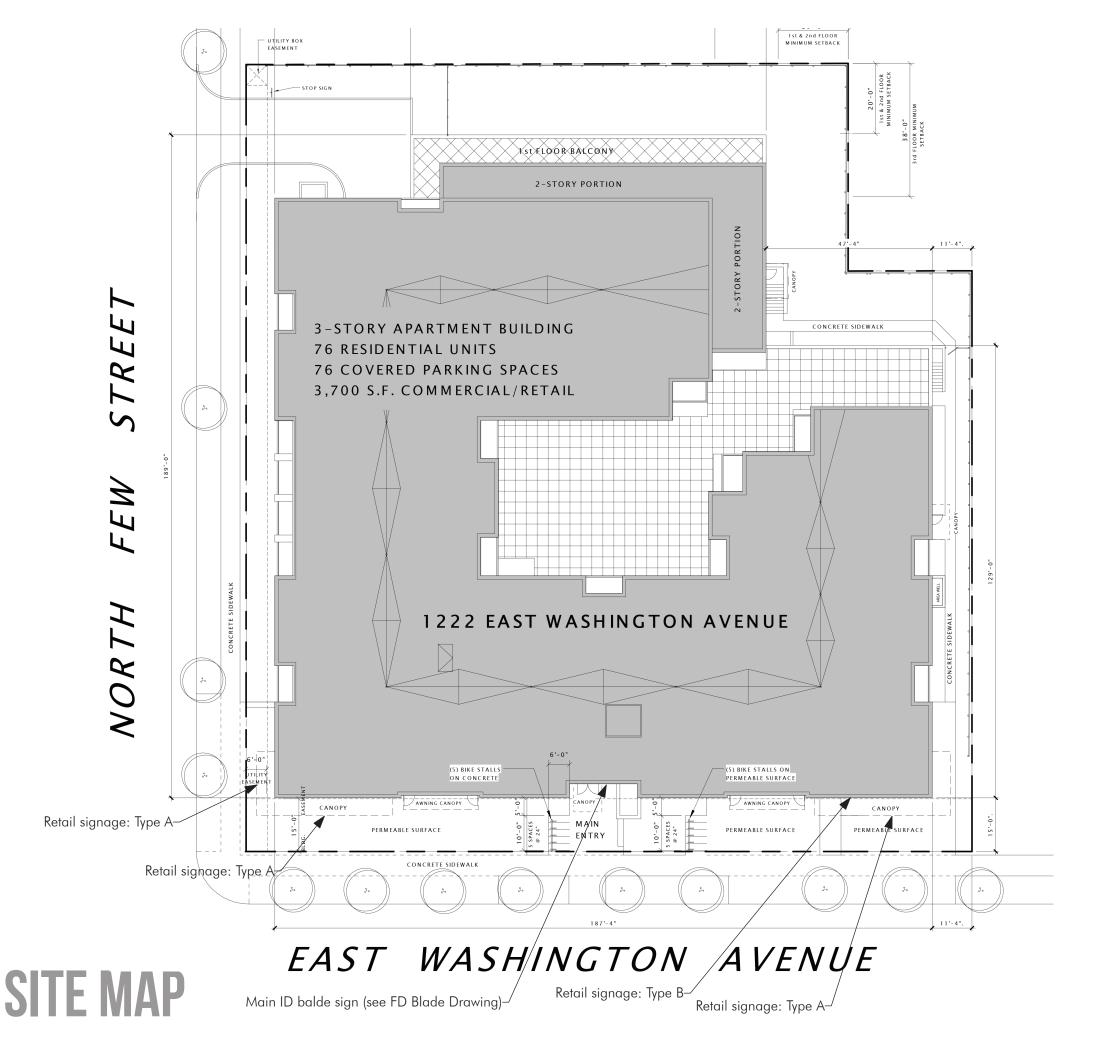

**Alderman:** Ledell Zellers

For the Factory District building signage we are proposing a single blade type sign to identify the building. For the retail signage we are proposing two sign types. Sign Type A consists of canopy mounted internally illuminated letters. Sign Type B consists of an externally illuminated wall sign.

#### **Retail Sign Type A Details**

Proposed signage shall consist of canopy mounted internally illuminated channel letters. All channel letters to be fabricated from aluminum with internal LED lighting. Each tenant may have one sign per building frontage as shown on the attached drawings. At no time shall a single tenant have more than one sign on each frontage.

#### **Retail Sign Type B Details**

Proposed signage shall consist of a fabricated aluminum cabinet with dimensional letters and graphics. This sign is to be located as shown on the attached drawings. This sign can be used in lieu of Sign Type A if tenant so chooses but at no time shall the tenant have more than one sign per frontage