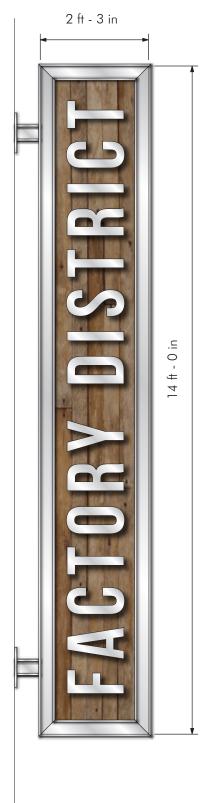

### **Blade Sign Details**

Proposed signage shall consist of an exposed aluminum I Beam frame that has aluminum paneling which will be cladded with reclaimed wood. Individual ¼" thick aluminum letters will be affixed to the wood cladding. There will only be one sign mounted on the south elevation.

Illumination:

No illumination internal or external at this time

Specs/Sizes:

2'-3"x14'-0"=31.5sq.ft.