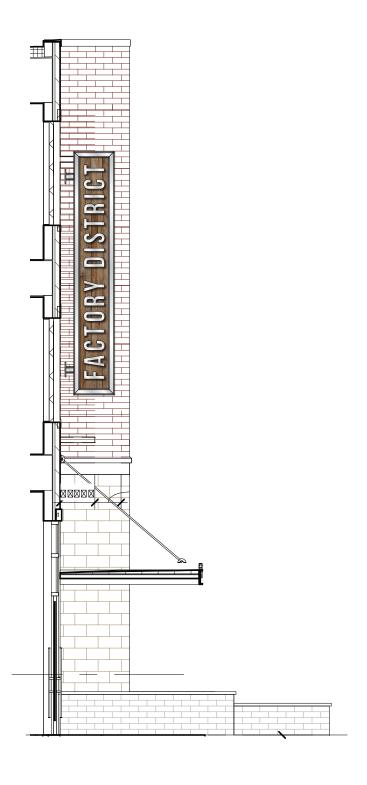

### **Blade Sign Details**

Proposed signage shall consist of an exposed aluminum I Beam frame that has aluminum paneling which will be cladded with reclaimed wood. Individual ¼" thick aluminum letters will be affixed to the wood cladding. There will only be one sign mounted on the south elevation.

Illumination:

No illumination internal or external at this time

Specs/Sizes:

2'-3"x14'-0"=31.5sq.ft.

Illumination:

External down light

Specs/Sizes:

3'-6"x3'-0"=10.5sq.ft.

**SITE LOCATION** 

S T □ □ I □ 1 126 S FIRST ST, MOUNT HOREB, WI 53572 - 608.437.2320

Non-illuminated blade sign

Aluminum I beam frame and armatures.

Aluminum panels with reclaimed wood cladding and dimensional aluminum lettering

CUSTOMER APPROVAL:

By signing this approval you are hereby authorizing Sign Art Studio LLC to proceed with the work as described. Any deviation from these specifications will become the customer's financial responsibility.