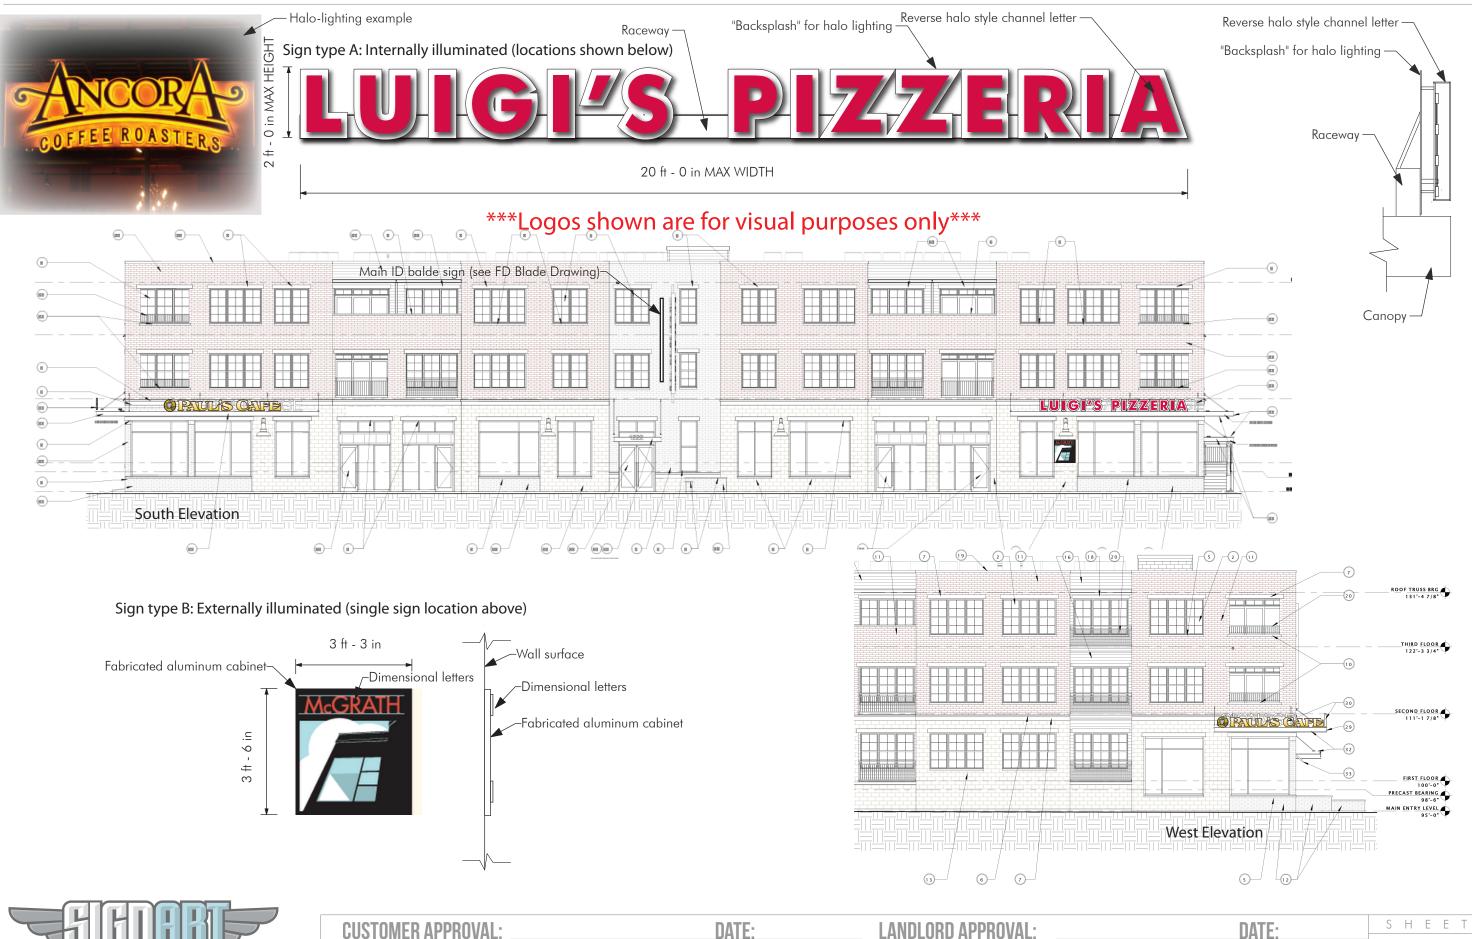

**Alderman:** Ledell Zellers

For the Factory District building signage we are proposing a single blade type sign to identify the building. For the retail signage we are proposing two sign types. Sign Type A consists of canopy mounted internally illuminated letters. Sign Type B consists of an externally illuminated wall sign.

Illumination:

No illumination internal or external at this time

Specs/Sizes:

2'-3"x14'-0"=31.5sq.ft.

#### **Retail Sign Type A Details**

Proposed signage shall consist of canopy mounted internally illuminated channel letters. All channel letters to be fabricated from aluminum with internal LED lighting. Each tenant may have one sign per building frontage as shown on the attached drawings. At no time shall a single tenant have more than one sign on each frontage.

Illumination:

Internal halo style

Specs/Sizes:

Maximum sign size allowed is to be 2' tall x 20' long with a 40sq.ft. maximum

#### **Retail Sign Type B Details**

Proposed signage shall consist of a fabricated aluminum cabinet with dimensional letters and graphics. This sign is to be located as shown on the attached drawings. This sign can be used in lieu of Sign Type A if tenant so chooses but at no time shall the tenant have more than one sign per frontage

Illumination:

External down light

Specs/Sizes:

3'-6"x3'-0"=10.5sq.ft.

**SITE LOCATION** 

S T □ □ I □ 1 126 S FIRST ST, MOUNT HOREB, WI 53572 - 608.437.2320

Non-illuminated blade sign

Aluminum I beam frame and armatures.