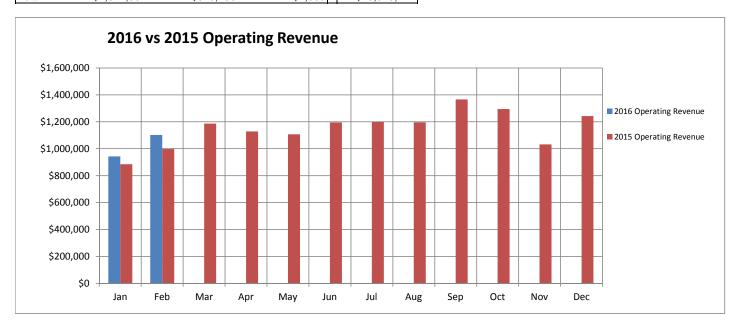

## **Revenues and Occupancies:**

YTD revenues for 2016 through February were \$2,044,502, an increase of \$162K (9%) compared with the same period in 2015. The category with the largest dollar increase, compared with YTD 2015 revenues through February, was attended facilities with an increase of \$170K (15%). The category with the largest dollar decrease, compared with the same period in 2015, was Monthly Parking and Long-Term Agreements, with a decrease of \$53K (-16%). The decrease in this category is likely due to efforts to reduce the number of permit holders at facilities through attrition. The only facility where monthly permits are currently available is the State Street Campus Garage.

## **City of Madison Parking Utility YTD Summary**

|       | 2016 Operating | 2016 Operating | 2016 Capital | 2015 Operating |
|-------|----------------|----------------|--------------|----------------|
| Month | Revenue        | Expenses       | Expenses     | Revenue        |
| Jan   | \$942,433      | \$335,165      | \$4,377      | \$885,228      |
| Feb   | \$1,102,069    | \$543,131      | \$3,616      | \$997,067      |
| Mar   | \$0            | \$0            | \$0          | \$1,186,079    |
| Apr   | \$0            | \$0            | \$0          | \$1,128,753    |
| May   | \$0            | \$0            | \$0          | \$1,106,765    |
| Jun   | \$0            | \$0            | \$0          | \$1,194,530    |
| Jul   | \$0            | \$0            | \$0          | \$1,198,059    |
| Aug   | \$0            | \$0            | \$0          | \$1,195,562    |
| Sep   | \$0            | \$0            | \$0          | \$1,365,890    |
| Oct   | \$0            | \$0            | \$0          | \$1,294,949    |
| Nov   | \$0            | \$0            | \$0          | \$1,031,870    |
| Dec   | \$0            | \$0            | \$0          | \$1,241,966    |
| Total | \$2,044,502    | \$878,296      | \$7,993      | \$13,826,717   |