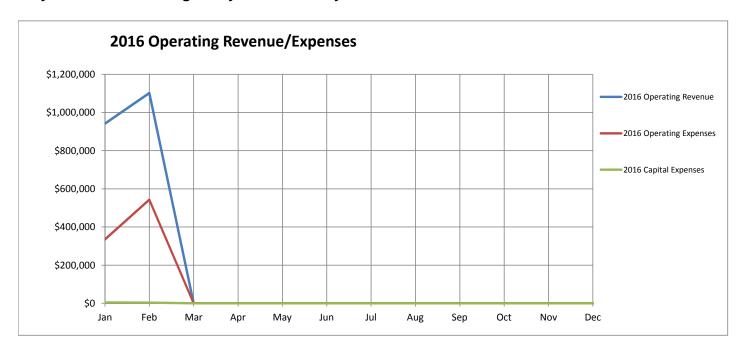

### **Expenses:**

YTD operating expenses through February 2016 are \$878,296. Expenses by category are shown in the YTD expense graph for 2016 through February. \$741K or 84% of expenses are related to direct employee costs (salaries and benefits), \$116K or 13% are for purchased services, and \$21K or 3% are for other expenses (supplies and interdepartmental charges).

## **City of Madison Parking Utility YTD Summary**

|       | 2016 Operating | 2016 Operating | 2016 Capital | 2015 Operating |
|-------|----------------|----------------|--------------|----------------|
| Month | Revenue        | Expenses       | Expenses     | Revenue        |
| Jan   | \$942,433      | \$335,165      | \$4,377      | \$885,228      |
| Feb   | \$1,102,069    | \$543,131      | \$3,616      | \$997,067      |
| Mar   | \$0            | \$0            | \$0          | \$1,186,079    |
| Apr   | \$0            | \$0            | \$0          | \$1,128,753    |
| May   | \$0            | \$0            | \$0          | \$1,106,765    |
| Jun   | \$0            | \$0            | \$0          | \$1,194,530    |
| Jul   | \$0            | \$0            | \$0          | \$1,198,059    |
| Aug   | \$0            | \$0            | \$0          | \$1,195,562    |
| Sep   | \$0            | \$0            | \$0          | \$1,365,890    |
| Oct   | \$0            | \$0            | \$0          | \$1,294,949    |
| Nov   | \$0            | \$0            | \$0          | \$1,031,870    |
| Dec   | \$0            | \$0            | \$0          | \$1,241,966    |
| Total | \$2,044,502    | \$878,296      | \$7,993      | \$13,826,717   |