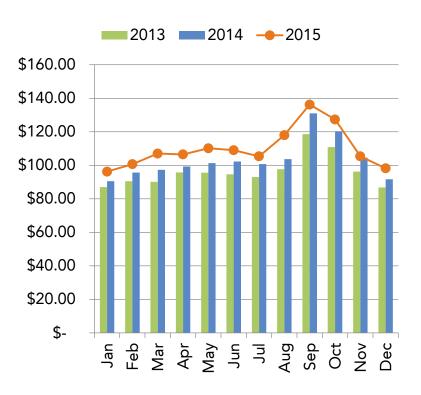

# INDUSTRY TRENDS: HOTEL OCCUPANCY AND AVERAGE DAILY RATE (ADR)

## MADISON – MARKETWIDE ADR

Source: Smith Travel Research