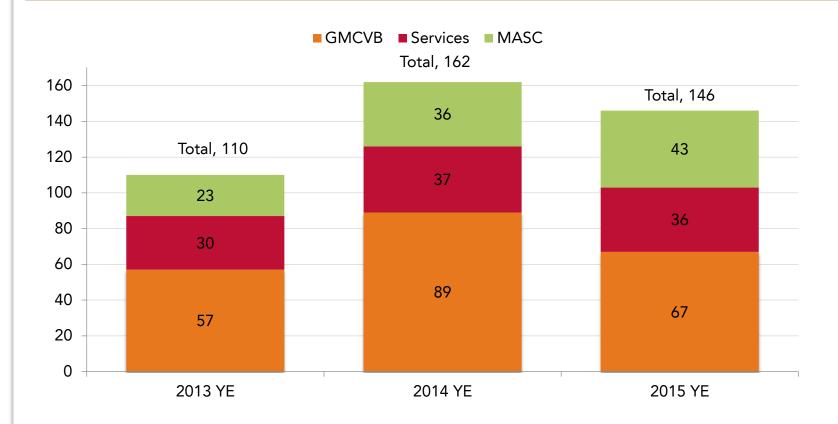

### CONVENTION SALES: ALL GMCVB & MASC CONFIRMED EVENTS

An event is considered confirmed when contracts for venue and hotels have been executed.