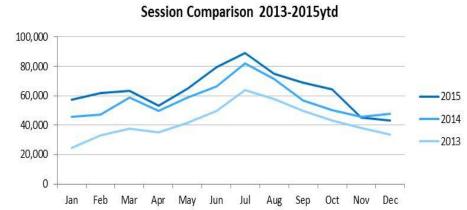

| 11/10/2015            | 555         | 800        | \$372,712          | \$30,420           |
| Wisconsin Housing and Economic Development Authority | 11/16/2015            | 60          | 600        | \$80,430           | \$10,530           |
| Ford's Boxing Gym                                    | 7/10/15               | 7           | 500        | \$24,459           |                    |
| Wisconsin Association for<br>Environmental Education | 10/21/2015            | 225         | 300        | \$178,586          | \$11,870           |
| 30 Meetings                                          |                       | 20,959      | 75,190     | \$13,948,660       | \$525,771          |

## MARKETING METRICS: WEB ANALYTICS (Prior to December 2015 relaunch of website)