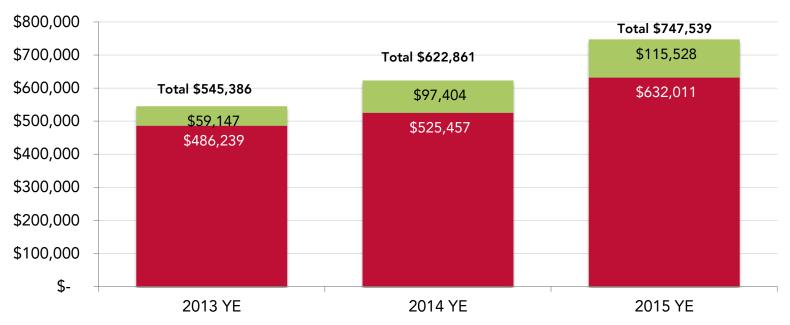

## GMCVB & MASC MONONA TERRACE CONTRACT REVENUE

Monona Terrace Contract Revenue Goal: \$745,000 100.34% goal achieved

This metric is a contract goal.