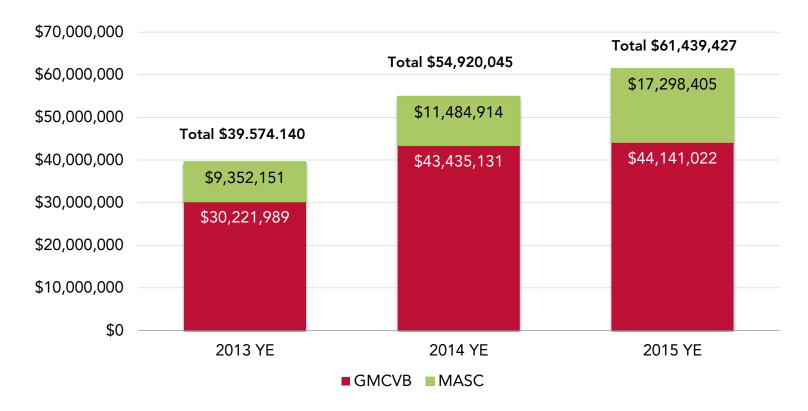

### PERFORMANCE REPORT: Year End 2015

Year end results for 2015 for the Greater Madison Convention & Visitors Bureau (GMCVB) and Madison Area Sports Commission (MASC) reflect the following:

- Contracted for 146 future events that are expected to generate \$61.4 million in direct spending (economic impact) in our communities.
- Generated \$747,539 in contract revenue for Monona Terrace
- Received over \$2.5 million in earned media through public relations efforts

### **GMCVB & MASC DIRECT SPENDING FOR FUTURE EVENTS**

Direct spending reflects the economic impact that is anticipated from the conventions and events secured