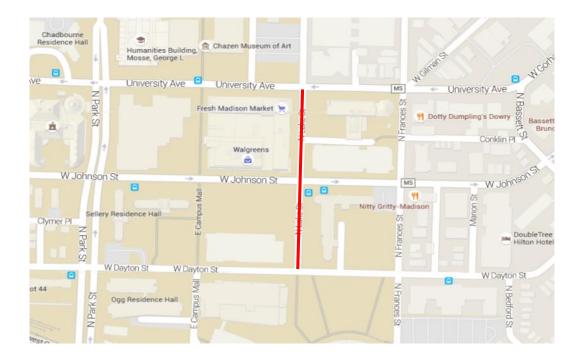

| Project Engineer                                                                                                                                                                                                                                                                                                                                                                                                                                                                                                                                                         | Jim Wolfe 266-4099                                                                                                                                                                                                                                                                                                                                                                                                                                                                                                      | Alder: Verveer                                                                                       |
|--------------------------------------------------------------------------------------------------------------------------------------------------------------------------------------------------------------------------------------------------------------------------------------------------------------------------------------------------------------------------------------------------------------------------------------------------------------------------------------------------------------------------------------------------------------------------|-------------------------------------------------------------------------------------------------------------------------------------------------------------------------------------------------------------------------------------------------------------------------------------------------------------------------------------------------------------------------------------------------------------------------------------------------------------------------------------------------------------------------|------------------------------------------------------------------------------------------------------|
| Project Limits                                                                                                                                                                                                                                                                                                                                                                                                                                                                                                                                                           | N Lake St.                                                                                                                                                                                                                                                                                                                                                                                                                                                                                                              | from W. Dayton St. to University Ave                                                                 |
| Street                                                                                                                                                                                                                                                                                                                                                                                                                                                                                                                                                                   | Existing                                                                                                                                                                                                                                                                                                                                                                                                                                                                                                                | Proposed                                                                                             |
| Project Type: Resurfacing                                                                                                                                                                                                                                                                                                                                                                                                                                                                                                                                                |                                                                                                                                                                                                                                                                                                                                                                                                                                                                                                                         |                                                                                                      |
| Last Surfaced                                                                                                                                                                                                                                                                                                                                                                                                                                                                                                                                                            | 1991 & 1989                                                                                                                                                                                                                                                                                                                                                                                                                                                                                                             |                                                                                                      |
| Pavement Rating                                                                                                                                                                                                                                                                                                                                                                                                                                                                                                                                                          | 5                                                                                                                                                                                                                                                                                                                                                                                                                                                                                                                       | pulverize and resurface                                                                              |
| Curb Rating                                                                                                                                                                                                                                                                                                                                                                                                                                                                                                                                                              | 8                                                                                                                                                                                                                                                                                                                                                                                                                                                                                                                       | Replace curb as needed                                                                               |
| Width                                                                                                                                                                                                                                                                                                                                                                                                                                                                                                                                                                    | 44' & 48'                                                                                                                                                                                                                                                                                                                                                                                                                                                                                                               | match existing                                                                                       |
| Surface Type                                                                                                                                                                                                                                                                                                                                                                                                                                                                                                                                                             | Asphalt                                                                                                                                                                                                                                                                                                                                                                                                                                                                                                                 | Asphalt                                                                                              |
|                                                                                                                                                                                                                                                                                                                                                                                                                                                                                                                                                                          |                                                                                                                                                                                                                                                                                                                                                                                                                                                                                                                         |                                                                                                      |
| Sidewalk<br>Work Required: Replace existing sidev                                                                                                                                                                                                                                                                                                                                                                                                                                                                                                                        | valk as necessary                                                                                                                                                                                                                                                                                                                                                                                                                                                                                                       |                                                                                                      |
|                                                                                                                                                                                                                                                                                                                                                                                                                                                                                                                                                                          |                                                                                                                                                                                                                                                                                                                                                                                                                                                                                                                         |                                                                                                      |
| Storm Sewer                                                                                                                                                                                                                                                                                                                                                                                                                                                                                                                                                              | a rankagement og nagdad                                                                                                                                                                                                                                                                                                                                                                                                                                                                                                 |                                                                                                      |
| Work Required: Spot repair or structure<br>Size                                                                                                                                                                                                                                                                                                                                                                                                                                                                                                                          | 12" & 15"                                                                                                                                                                                                                                                                                                                                                                                                                                                                                                               | Motob oviating                                                                                       |
|                                                                                                                                                                                                                                                                                                                                                                                                                                                                                                                                                                          |                                                                                                                                                                                                                                                                                                                                                                                                                                                                                                                         | Match existing                                                                                       |
| Material                                                                                                                                                                                                                                                                                                                                                                                                                                                                                                                                                                 | Concrete                                                                                                                                                                                                                                                                                                                                                                                                                                                                                                                | Concrete                                                                                             |
| Year                                                                                                                                                                                                                                                                                                                                                                                                                                                                                                                                                                     | ??? (records indicate 1920)                                                                                                                                                                                                                                                                                                                                                                                                                                                                                             |                                                                                                      |
| Sanitary Sewer                                                                                                                                                                                                                                                                                                                                                                                                                                                                                                                                                           |                                                                                                                                                                                                                                                                                                                                                                                                                                                                                                                         |                                                                                                      |
| Work Required: Replace pipe, laterals                                                                                                                                                                                                                                                                                                                                                                                                                                                                                                                                    |                                                                                                                                                                                                                                                                                                                                                                                                                                                                                                                         |                                                                                                      |
| Size                                                                                                                                                                                                                                                                                                                                                                                                                                                                                                                                                                     | 14" & 16"                                                                                                                                                                                                                                                                                                                                                                                                                                                                                                               | 21"                                                                                                  |
| Material                                                                                                                                                                                                                                                                                                                                                                                                                                                                                                                                                                 | Cast Iron                                                                                                                                                                                                                                                                                                                                                                                                                                                                                                               | PVC                                                                                                  |
| Year                                                                                                                                                                                                                                                                                                                                                                                                                                                                                                                                                                     | 1914                                                                                                                                                                                                                                                                                                                                                                                                                                                                                                                    | 2016                                                                                                 |
| <b>.</b> . <b>.</b>                                                                                                                                                                                                                                                                                                                                                                                                                                                                                                                                                      |                                                                                                                                                                                                                                                                                                                                                                                                                                                                                                                         | <b>_</b>                                                                                             |
| Water Main<br>Work Required: Abandon existing & in:                                                                                                                                                                                                                                                                                                                                                                                                                                                                                                                      | Existing                                                                                                                                                                                                                                                                                                                                                                                                                                                                                                                | Proposed                                                                                             |
| Size                                                                                                                                                                                                                                                                                                                                                                                                                                                                                                                                                                     | 4" (J-U), 4" & 8" (D-J)                                                                                                                                                                                                                                                                                                                                                                                                                                                                                                 | 8"                                                                                                   |
|                                                                                                                                                                                                                                                                                                                                                                                                                                                                                                                                                                          |                                                                                                                                                                                                                                                                                                                                                                                                                                                                                                                         | 0                                                                                                    |
|                                                                                                                                                                                                                                                                                                                                                                                                                                                                                                                                                                          |                                                                                                                                                                                                                                                                                                                                                                                                                                                                                                                         | Dustile Iron                                                                                         |
| Material                                                                                                                                                                                                                                                                                                                                                                                                                                                                                                                                                                 | Cast Iron                                                                                                                                                                                                                                                                                                                                                                                                                                                                                                               | Ductile Iron                                                                                         |
| Material<br>Year                                                                                                                                                                                                                                                                                                                                                                                                                                                                                                                                                         |                                                                                                                                                                                                                                                                                                                                                                                                                                                                                                                         | Ductile Iron<br>2015                                                                                 |
| Material<br>Year<br>Parking                                                                                                                                                                                                                                                                                                                                                                                                                                                                                                                                              | Cast Iron<br>1884, 1905, 1964 (respective)                                                                                                                                                                                                                                                                                                                                                                                                                                                                              |                                                                                                      |
| Material<br>Year<br>Parking<br>Existing Parking Conditions: Mulit space                                                                                                                                                                                                                                                                                                                                                                                                                                                                                                  | Cast Iron<br>1884, 1905, 1964 (respective)<br>ce meters (Dayton to Johnson only)                                                                                                                                                                                                                                                                                                                                                                                                                                        | 2015                                                                                                 |
| Material<br>Year<br>Parking<br>Existing Parking Conditions: Mulit space<br>Proposed Parking: Parking to remain the                                                                                                                                                                                                                                                                                                                                                                                                                                                       | Cast Iron<br>1884, 1905, 1964 (respective)<br>ce meters (Dayton to Johnson only)                                                                                                                                                                                                                                                                                                                                                                                                                                        | 2015<br>Deeded                                                                                       |
| Material<br>Year<br>Parking<br>Existing Parking Conditions: Mulit space<br>Proposed Parking: Parking to remain the<br>Street Lighting & Signals                                                                                                                                                                                                                                                                                                                                                                                                                          | Cast Iron<br>1884, 1905, 1964 (respective)<br>ce meters (Dayton to Johnson only)<br>he same; electric power to meters if ne<br><b>Existing</b>                                                                                                                                                                                                                                                                                                                                                                          | 2015<br>eeded<br>Proposed                                                                            |
| Material<br>Year<br>Parking<br>Existing Parking Conditions: Mulit space<br>Proposed Parking: Parking to remain the<br>Street Lighting & Signals<br>Area Street Lighting                                                                                                                                                                                                                                                                                                                                                                                                  | Cast Iron<br>1884, 1905, 1964 (respective)<br>ce meters (Dayton to Johnson only)<br>he same; electric power to meters if ne<br><u>Existing</u><br>On galvanized steel poles                                                                                                                                                                                                                                                                                                                                             | 2015<br>eeded<br>Proposed<br>Keep most, remove 1 mid-block                                           |
| Material<br>Year<br>Parking<br>Existing Parking Conditions: Mulit space<br>Proposed Parking: Parking to remain the<br>Street Lighting & Signals                                                                                                                                                                                                                                                                                                                                                                                                                          | Cast Iron<br>1884, 1905, 1964 (respective)<br>ce meters (Dayton to Johnson only)<br>he same; electric power to meters if ne<br><b>Existing</b>                                                                                                                                                                                                                                                                                                                                                                          | 2015<br>eeded<br>Proposed                                                                            |
| Material<br>Year<br>Parking<br>Existing Parking Conditions: Mulit space<br>Proposed Parking: Parking to remain the<br>Street Lighting & Signals<br>Area Street Lighting                                                                                                                                                                                                                                                                                                                                                                                                  | Cast Iron<br>1884, 1905, 1964 (respective)<br>ce meters (Dayton to Johnson only)<br>he same; electric power to meters if ne<br><u>Existing</u><br>On galvanized steel poles                                                                                                                                                                                                                                                                                                                                             | 2015<br>eeded<br>Proposed<br>Keep most, remove 1 mid-block                                           |
| Material<br>Year<br>Parking<br>Existing Parking Conditions: Mulit space<br>Proposed Parking: Parking to remain the<br>Street Lighting & Signals<br>Area Street Lighting<br>Pedestrian Lighting                                                                                                                                                                                                                                                                                                                                                                           | Cast Iron<br>1884, 1905, 1964 (respective)<br>ce meters (Dayton to Johnson only)<br>he same; electric power to meters if ne<br><b>Existing</b><br>On galvanized steel poles<br>UW along Gordon Commons, but                                                                                                                                                                                                                                                                                                             | 2015<br>eeded<br>Proposed<br>Keep most, remove 1 mid-block                                           |
| Material<br>Year<br>Parking<br>Existing Parking Conditions: Mulit space<br>Proposed Parking: Parking to remain the<br>Street Lighting & Signals<br>Area Street Lighting                                                                                                                                                                                                                                                                                                                                                                                                  | Cast Iron<br>1884, 1905, 1964 (respective)<br>ce meters (Dayton to Johnson only)<br>he same; electric power to meters if ne<br>Existing<br>On galvanized steel poles<br>UW along Gordon Commons, but<br>none along other block faces                                                                                                                                                                                                                                                                                    | 2015<br>eeded<br>Proposed<br>Keep most, remove 1 mid-block<br>Install new ped lights (Bassett style) |
| Material<br>Year<br>Parking<br>Existing Parking Conditions: Mulit space<br>Proposed Parking: Parking to remain the<br>Street Lighting & Signals<br>Area Street Lighting<br>Pedestrian Lighting<br>Frees<br>No planned removals now, but City For                                                                                                                                                                                                                                                                                                                         | Cast Iron<br>1884, 1905, 1964 (respective)<br>ce meters (Dayton to Johnson only)<br>he same; electric power to meters if ne<br>Existing<br>On galvanized steel poles<br>UW along Gordon Commons, but<br>none along other block faces                                                                                                                                                                                                                                                                                    | 2015<br>eeded<br>Proposed<br>Keep most, remove 1 mid-block<br>Install new ped lights (Bassett style) |
| Material<br>Year<br>Parking<br>Existing Parking Conditions: Mulit space<br>Proposed Parking: Parking to remain the<br>Street Lighting & Signals<br>Area Street Lighting<br>Pedestrian Lighting<br>Frees<br>No planned removals now, but City For<br>Cost                                                                                                                                                                                                                                                                                                                 | Cast Iron<br>1884, 1905, 1964 (respective)<br>ce meters (Dayton to Johnson only)<br>he same; electric power to meters if ne<br>Existing<br>On galvanized steel poles<br>UW along Gordon Commons, but<br>none along other block faces                                                                                                                                                                                                                                                                                    | 2015<br>eeded<br>Proposed<br>Keep most, remove 1 mid-block<br>Install new ped lights (Bassett style) |
| Material<br>Year<br>Parking<br>Existing Parking Conditions: Mulit space<br>Proposed Parking: Parking to remain the<br>Street Lighting & Signals<br>Area Street Lighting<br>Pedestrian Lighting<br>Frees<br>No planned removals now, but City For<br>Cost<br>Total Cost                                                                                                                                                                                                                                                                                                   | Cast Iron<br>1884, 1905, 1964 (respective)<br>ce meters (Dayton to Johnson only)<br>he same; electric power to meters if ne<br><b>Existing</b><br>On galvanized steel poles<br>UW along Gordon Commons, but<br>none along other block faces<br>restry is reviewing existing ash trees a<br>\$770,000                                                                                                                                                                                                                    | 2015<br>eeded<br>Proposed<br>Keep most, remove 1 mid-block<br>Install new ped lights (Bassett style) |
| Material<br>Year<br>Parking<br>Existing Parking Conditions: Mulit space<br>Proposed Parking: Parking to remain the<br>Street Lighting & Signals<br>Area Street Lighting<br>Pedestrian Lighting<br>Frees<br>No planned removals now, but City For<br>Cost<br>Total Cost<br>Adjacent Property Assessments                                                                                                                                                                                                                                                                  | Cast Iron<br>1884, 1905, 1964 (respective)<br>ce meters (Dayton to Johnson only)<br>he same; electric power to meters if ne<br><b>Existing</b><br>On galvanized steel poles<br>UW along Gordon Commons, but<br>none along other block faces<br>restry is reviewing existing ash trees a<br>\$770,000<br>\$96,664                                                                                                                                                                                                        | 2015<br>eeded<br>Proposed<br>Keep most, remove 1 mid-block<br>Install new ped lights (Bassett style) |
| Material<br>Year<br>Parking<br>Existing Parking Conditions: Mulit space<br>Proposed Parking: Parking to remain the<br>Street Lighting & Signals<br>Area Street Lighting<br>Pedestrian Lighting<br>Frees<br>No planned removals now, but City For<br>Cost<br>Total Cost                                                                                                                                                                                                                                                                                                   | Cast Iron<br>1884, 1905, 1964 (respective)<br>ce meters (Dayton to Johnson only)<br>he same; electric power to meters if ne<br><b>Existing</b><br>On galvanized steel poles<br>UW along Gordon Commons, but<br>none along other block faces<br>restry is reviewing existing ash trees a<br>\$770,000                                                                                                                                                                                                                    | 2015<br>eeded<br>Proposed<br>Keep most, remove 1 mid-block<br>Install new ped lights (Bassett style) |
| Material<br>Year<br>Parking<br>Existing Parking Conditions: Mulit space<br>Proposed Parking: Parking to remain the<br>Street Lighting & Signals<br>Area Street Lighting<br>Pedestrian Lighting<br>Frees<br>No planned removals now, but City For<br>Cost<br>Total Cost<br>Adjacent Property Assessments                                                                                                                                                                                                                                                                  | Cast Iron<br>1884, 1905, 1964 (respective)<br>ce meters (Dayton to Johnson only)<br>he same; electric power to meters if ne<br><b>Existing</b><br>On galvanized steel poles<br>UW along Gordon Commons, but<br>none along other block faces<br>restry is reviewing existing ash trees a<br>\$770,000<br>\$96,664                                                                                                                                                                                                        | 2015<br>eeded<br>Proposed<br>Keep most, remove 1 mid-block<br>Install new ped lights (Bassett style) |
| Material<br>Year<br>Parking<br>Existing Parking Conditions: Mulit space<br>Proposed Parking: Parking to remain the<br>Street Lighting & Signals<br>Area Street Lighting<br>Pedestrian Lighting<br>Pedestrian Lighting<br>Trees<br>No planned removals now, but City For<br>Cost<br>Total Cost<br>Adjacent Property Assessments<br>City Share                                                                                                                                                                                                                             | Cast Iron<br>1884, 1905, 1964 (respective)<br>ce meters (Dayton to Johnson only)<br>he same; electric power to meters if ne<br><b>Existing</b><br>On galvanized steel poles<br>UW along Gordon Commons, but<br>none along other block faces<br>restry is reviewing existing ash trees a<br>\$770,000<br>\$96,664<br>\$673,336                                                                                                                                                                                           | 2015<br>eeded<br>Proposed<br>Keep most, remove 1 mid-block<br>Install new ped lights (Bassett style) |
| Material<br>Year<br>Parking<br>Existing Parking Conditions: Mulit space<br>Proposed Parking: Parking to remain the<br>Street Lighting & Signals<br>Area Street Lighting<br>Pedestrian Lighting<br>Pedestrian Lighting<br>Trees<br>No planned removals now, but City For<br>Cost<br>Total Cost<br>Adjacent Property Assessments<br>City Share<br>Assessment Policy<br>Street Concrete Items                                                                                                                                                                               | Cast Iron<br>1884, 1905, 1964 (respective)<br>ce meters (Dayton to Johnson only)<br>he same; electric power to meters if ne<br><b>Existing</b><br>On galvanized steel poles<br>UW along Gordon Commons, but<br>none along other block faces<br>restry is reviewing existing ash trees a<br>\$770,000<br>\$96,664<br>\$673,336<br>Owner 50% / City 50%                                                                                                                                                                   | 2015<br>eeded<br>Proposed<br>Keep most, remove 1 mid-block<br>Install new ped lights (Bassett style) |
| Material<br>Year<br>Parking<br>Existing Parking Conditions: Mulit space<br>Proposed Parking: Parking to remain the<br>Street Lighting & Signals<br>Area Street Lighting<br>Pedestrian Lighting<br>Pedestrian Lighting<br>Trees<br>No planned removals now, but City For<br>Cost<br>Total Cost<br>Adjacent Property Assessments<br>City Share<br>Assessment Policy<br>Street Concrete Items<br>Sanitary Sewer Lateral Replacements                                                                                                                                        | Cast Iron<br>1884, 1905, 1964 (respective)<br>ce meters (Dayton to Johnson only)<br>he same; electric power to meters if ne<br><b>Existing</b><br>On galvanized steel poles<br>UW along Gordon Commons, but<br>none along other block faces<br>restry is reviewing existing ash trees a<br>\$770,000<br>\$96,664<br>\$673,336<br>Owner 50% / City 50%<br>Owner 25% / City 75%                                                                                                                                           | 2015<br>eeded<br>Proposed<br>Keep most, remove 1 mid-block<br>Install new ped lights (Bassett style) |
| Material<br>Year<br>Parking<br>Existing Parking Conditions: Mulit space<br>Proposed Parking: Parking to remain the<br>Street Lighting & Signals<br>Area Street Lighting<br>Pedestrian Lighting<br>Pedestrian Lighting<br>Trees<br>No planned removals now, but City For<br>Cost<br>Total Cost<br>Adjacent Property Assessments<br>City Share<br>Assessment Policy<br>Street Concrete Items<br>Sanitary Sewer Lateral Replacements<br>Lighting                                                                                                                            | Cast Iron<br>1884, 1905, 1964 (respective)<br>ce meters (Dayton to Johnson only)<br>he same; electric power to meters if ne<br><b>Existing</b><br>On galvanized steel poles<br>UW along Gordon Commons, but<br>none along other block faces<br>restry is reviewing existing ash trees a<br>\$770,000<br>\$96,664<br>\$673,336<br>Owner 50% / City 50%<br>Owner 25% / City 75%<br>Owner 100% on Ped Lighting                                                                                                             | 2015<br>eeded<br>Proposed<br>Keep most, remove 1 mid-block<br>Install new ped lights (Bassett style) |
| Material<br>Year<br>Parking<br>Existing Parking Conditions: Mulit space<br>Proposed Parking: Parking to remain the<br>Street Lighting & Signals<br>Area Street Lighting<br>Pedestrian Lighting<br>Frees<br>No planned removals now, but City For<br>Cost<br>Total Cost<br>Adjacent Property Assessments<br>City Share<br>Assessment Policy<br>Street Concrete Items<br>Sanitary Sewer Lateral Replacements<br>Lighting<br>Assessments payable in one lump sum                                                                                                            | Cast Iron<br>1884, 1905, 1964 (respective)<br>ce meters (Dayton to Johnson only)<br>he same; electric power to meters if ne<br><b>Existing</b><br>On galvanized steel poles<br>UW along Gordon Commons, but<br>none along other block faces<br>restry is reviewing existing ash trees a<br>\$770,000<br>\$96,664<br>\$673,336<br>Owner 50% / City 50%<br>Owner 25% / City 75%<br>Owner 100% on Ped Lighting<br>n or over a period of 8 years, with 3% i                                                                 | 2015<br>eeded<br>Proposed<br>Keep most, remove 1 mid-block<br>Install new ped lights (Bassett style) |
| Material<br>Year<br>Parking<br>Existing Parking Conditions: Mulit space<br>Proposed Parking: Parking to remain the<br>Street Lighting & Signals<br>Area Street Lighting<br>Pedestrian Lighting<br>Pedestrian Lighting<br>Trees<br>No planned removals now, but City For<br>Cost<br>Total Cost<br>Adjacent Property Assessments<br>City Share<br>Assessment Policy<br>Street Concrete Items<br>Sanitary Sewer Lateral Replacements<br>Lighting<br>Assessments payable in one lump sum<br>All remaining contract items to be paid                                          | Cast Iron<br>1884, 1905, 1964 (respective)<br>ce meters (Dayton to Johnson only)<br>he same; electric power to meters if ne<br><b>Existing</b><br>On galvanized steel poles<br>UW along Gordon Commons, but<br>none along other block faces<br>restry is reviewing existing ash trees a<br>\$770,000<br>\$96,664<br>\$673,336<br>Owner 50% / City 50%<br>Owner 25% / City 75%<br>Owner 100% on Ped Lighting<br>n or over a period of 8 years, with 3% i                                                                 | 2015<br>eeded<br>Proposed<br>Keep most, remove 1 mid-block<br>Install new ped lights (Bassett style) |
| Material<br>Year<br>Parking<br>Existing Parking Conditions: Mulit space<br>Proposed Parking: Parking to remain the<br>Street Lighting & Signals<br>Area Street Lighting<br>Pedestrian Lighting<br>Pedestrian Lighting<br>Trees<br>No planned removals now, but City For<br>Cost<br>Total Cost<br>Adjacent Property Assessments<br>City Share<br>Assessment Policy<br>Street Concrete Items<br>Sanitary Sewer Lateral Replacements<br>Lighting<br>Assessments payable in one lump sum<br>All remaining contract items to be paid<br>Schedule                              | Cast Iron<br>1884, 1905, 1964 (respective)<br>ce meters (Dayton to Johnson only)<br>he same; electric power to meters if ne<br><b>Existing</b><br>On galvanized steel poles<br>UW along Gordon Commons, but<br>none along other block faces<br>restry is reviewing existing ash trees a<br>\$770,000<br>\$96,664<br>\$673,336<br>Owner 50% / City 50%<br>Owner 25% / City 75%<br>Owner 100% on Ped Lighting<br>nor over a period of 8 years, with 3% i<br>for by the City of Madison                                    | 2015<br>eeded<br>Proposed<br>Keep most, remove 1 mid-block<br>Install new ped lights (Bassett style) |
| Material<br>Year<br>Parking<br>Existing Parking Conditions: Mulit space<br>Proposed Parking: Parking to remain the<br>Street Lighting & Signals<br>Area Street Lighting<br>Pedestrian Lighting<br>Pedestrian Lighting<br>Trees<br>No planned removals now, but City For<br>Cost<br>Total Cost<br>Adjacent Property Assessments<br>City Share<br>Assessment Policy<br>Street Concrete Items<br>Sanitary Sewer Lateral Replacements<br>Lighting<br>Assessments payable in one lump sum<br>All remaining contract items to be paid                                          | Cast Iron<br>1884, 1905, 1964 (respective)<br>The same; electric power to meters if not<br><b>Existing</b><br>On galvanized steel poles<br>UW along Gordon Commons, but<br>none along other block faces<br>restry is reviewing existing ash trees a<br>\$770,000<br>\$96,664<br>\$673,336<br>Owner 50% / City 50%<br>Owner 25% / City 75%<br>Owner 100% on Ped Lighting<br>nor over a period of 8 years, with 3% if<br>for by the City of Madison<br>May 31, 2016                                                       | 2015<br>eeded<br>Proposed<br>Keep most, remove 1 mid-block<br>Install new ped lights (Bassett style) |
| Material<br>Year<br>Parking<br>Existing Parking Conditions: Mulit space<br>Proposed Parking: Parking to remain the<br>Street Lighting & Signals<br>Area Street Lighting<br>Pedestrian Lighting<br>Pedestrian Lighting<br>Trees<br>No planned removals now, but City For<br>Cost<br>Total Cost<br>Adjacent Property Assessments<br>City Share<br>Assessment Policy<br>Street Concrete Items<br>Sanitary Sewer Lateral Replacements<br>Lighting<br>Assessments payable in one lump sum<br>All remaining contract items to be paid<br>Schedule                              | Cast Iron<br>1884, 1905, 1964 (respective)<br>ce meters (Dayton to Johnson only)<br>he same; electric power to meters if ne<br><b>Existing</b><br>On galvanized steel poles<br>UW along Gordon Commons, but<br>none along other block faces<br>restry is reviewing existing ash trees a<br>\$770,000<br>\$96,664<br>\$673,336<br>Owner 50% / City 50%<br>Owner 25% / City 75%<br>Owner 100% on Ped Lighting<br>nor over a period of 8 years, with 3% i<br>for by the City of Madison                                    | 2015<br>eeded<br>Proposed<br>Keep most, remove 1 mid-block<br>Install new ped lights (Bassett style) |
| Material<br>Year<br>Parking<br>Existing Parking Conditions: Mulit space<br>Proposed Parking: Parking to remain the<br>Street Lighting & Signals<br>Area Street Lighting<br>Pedestrian Lighting<br>Frees<br>No planned removals now, but City For<br>Cost<br>Total Cost<br>Adjacent Property Assessments<br>City Share<br>Assessment Policy<br>Street Concrete Items<br>Sanitary Sewer Lateral Replacements<br>Lighting<br>Assessments payable in one lump sum<br>All remaining contract items to be paid<br>Schedule<br>Start Date<br>Project duration                   | Cast Iron<br>1884, 1905, 1964 (respective)<br>ce meters (Dayton to Johnson only)<br>he same; electric power to meters if ne<br><b>Existing</b><br>On galvanized steel poles<br>UW along Gordon Commons, but<br>none along other block faces<br>restry is reviewing existing ash trees a<br>\$770,000<br>\$96,664<br>\$673,336<br>Owner 50% / City 50%<br>Owner 25% / City 75%<br>Owner 100% on Ped Lighting<br>nor over a period of 8 years, with 3% i<br>for by the City of Madison<br>May 31, 2016<br>Approx 2 months | 2015<br>eeded<br>Proposed<br>Keep most, remove 1 mid-block<br>Install new ped lights (Bassett style) |
| Material<br>Year<br>Parking<br>Existing Parking Conditions: Mulit space<br>Proposed Parking: Parking to remain the<br>Street Lighting & Signals<br>Area Street Lighting<br>Pedestrian Lighting<br>Frees<br>No planned removals now, but City For<br>Cost<br>Total Cost<br>Adjacent Property Assessments<br>City Share<br>Assessment Policy<br>Street Concrete Items<br>Sanitary Sewer Lateral Replacements<br>Lighting<br>Assessments payable in one lump sum<br>All remaining contract items to be paid<br>Schedule<br>Start Date<br>Project duration<br>Correspondence | Cast Iron<br>1884, 1905, 1964 (respective)<br>The same; electric power to meters if ne<br>Existing<br>On galvanized steel poles<br>UW along Gordon Commons, but<br>none along other block faces<br>restry is reviewing existing ash trees a<br>\$770,000<br>\$96,664<br>\$673,336<br>Owner 50% / City 50%<br>Owner 25% / City 75%<br>Owner 100% on Ped Lighting<br>nor over a period of 8 years, with 3% if<br>for by the City of Madison<br>May 31, 2016<br>Approx 2 months<br>held public info meeting on 2/9/16      | 2015<br>eeded<br>Proposed<br>Keep most, remove 1 mid-block<br>Install new ped lights (Bassett style) |