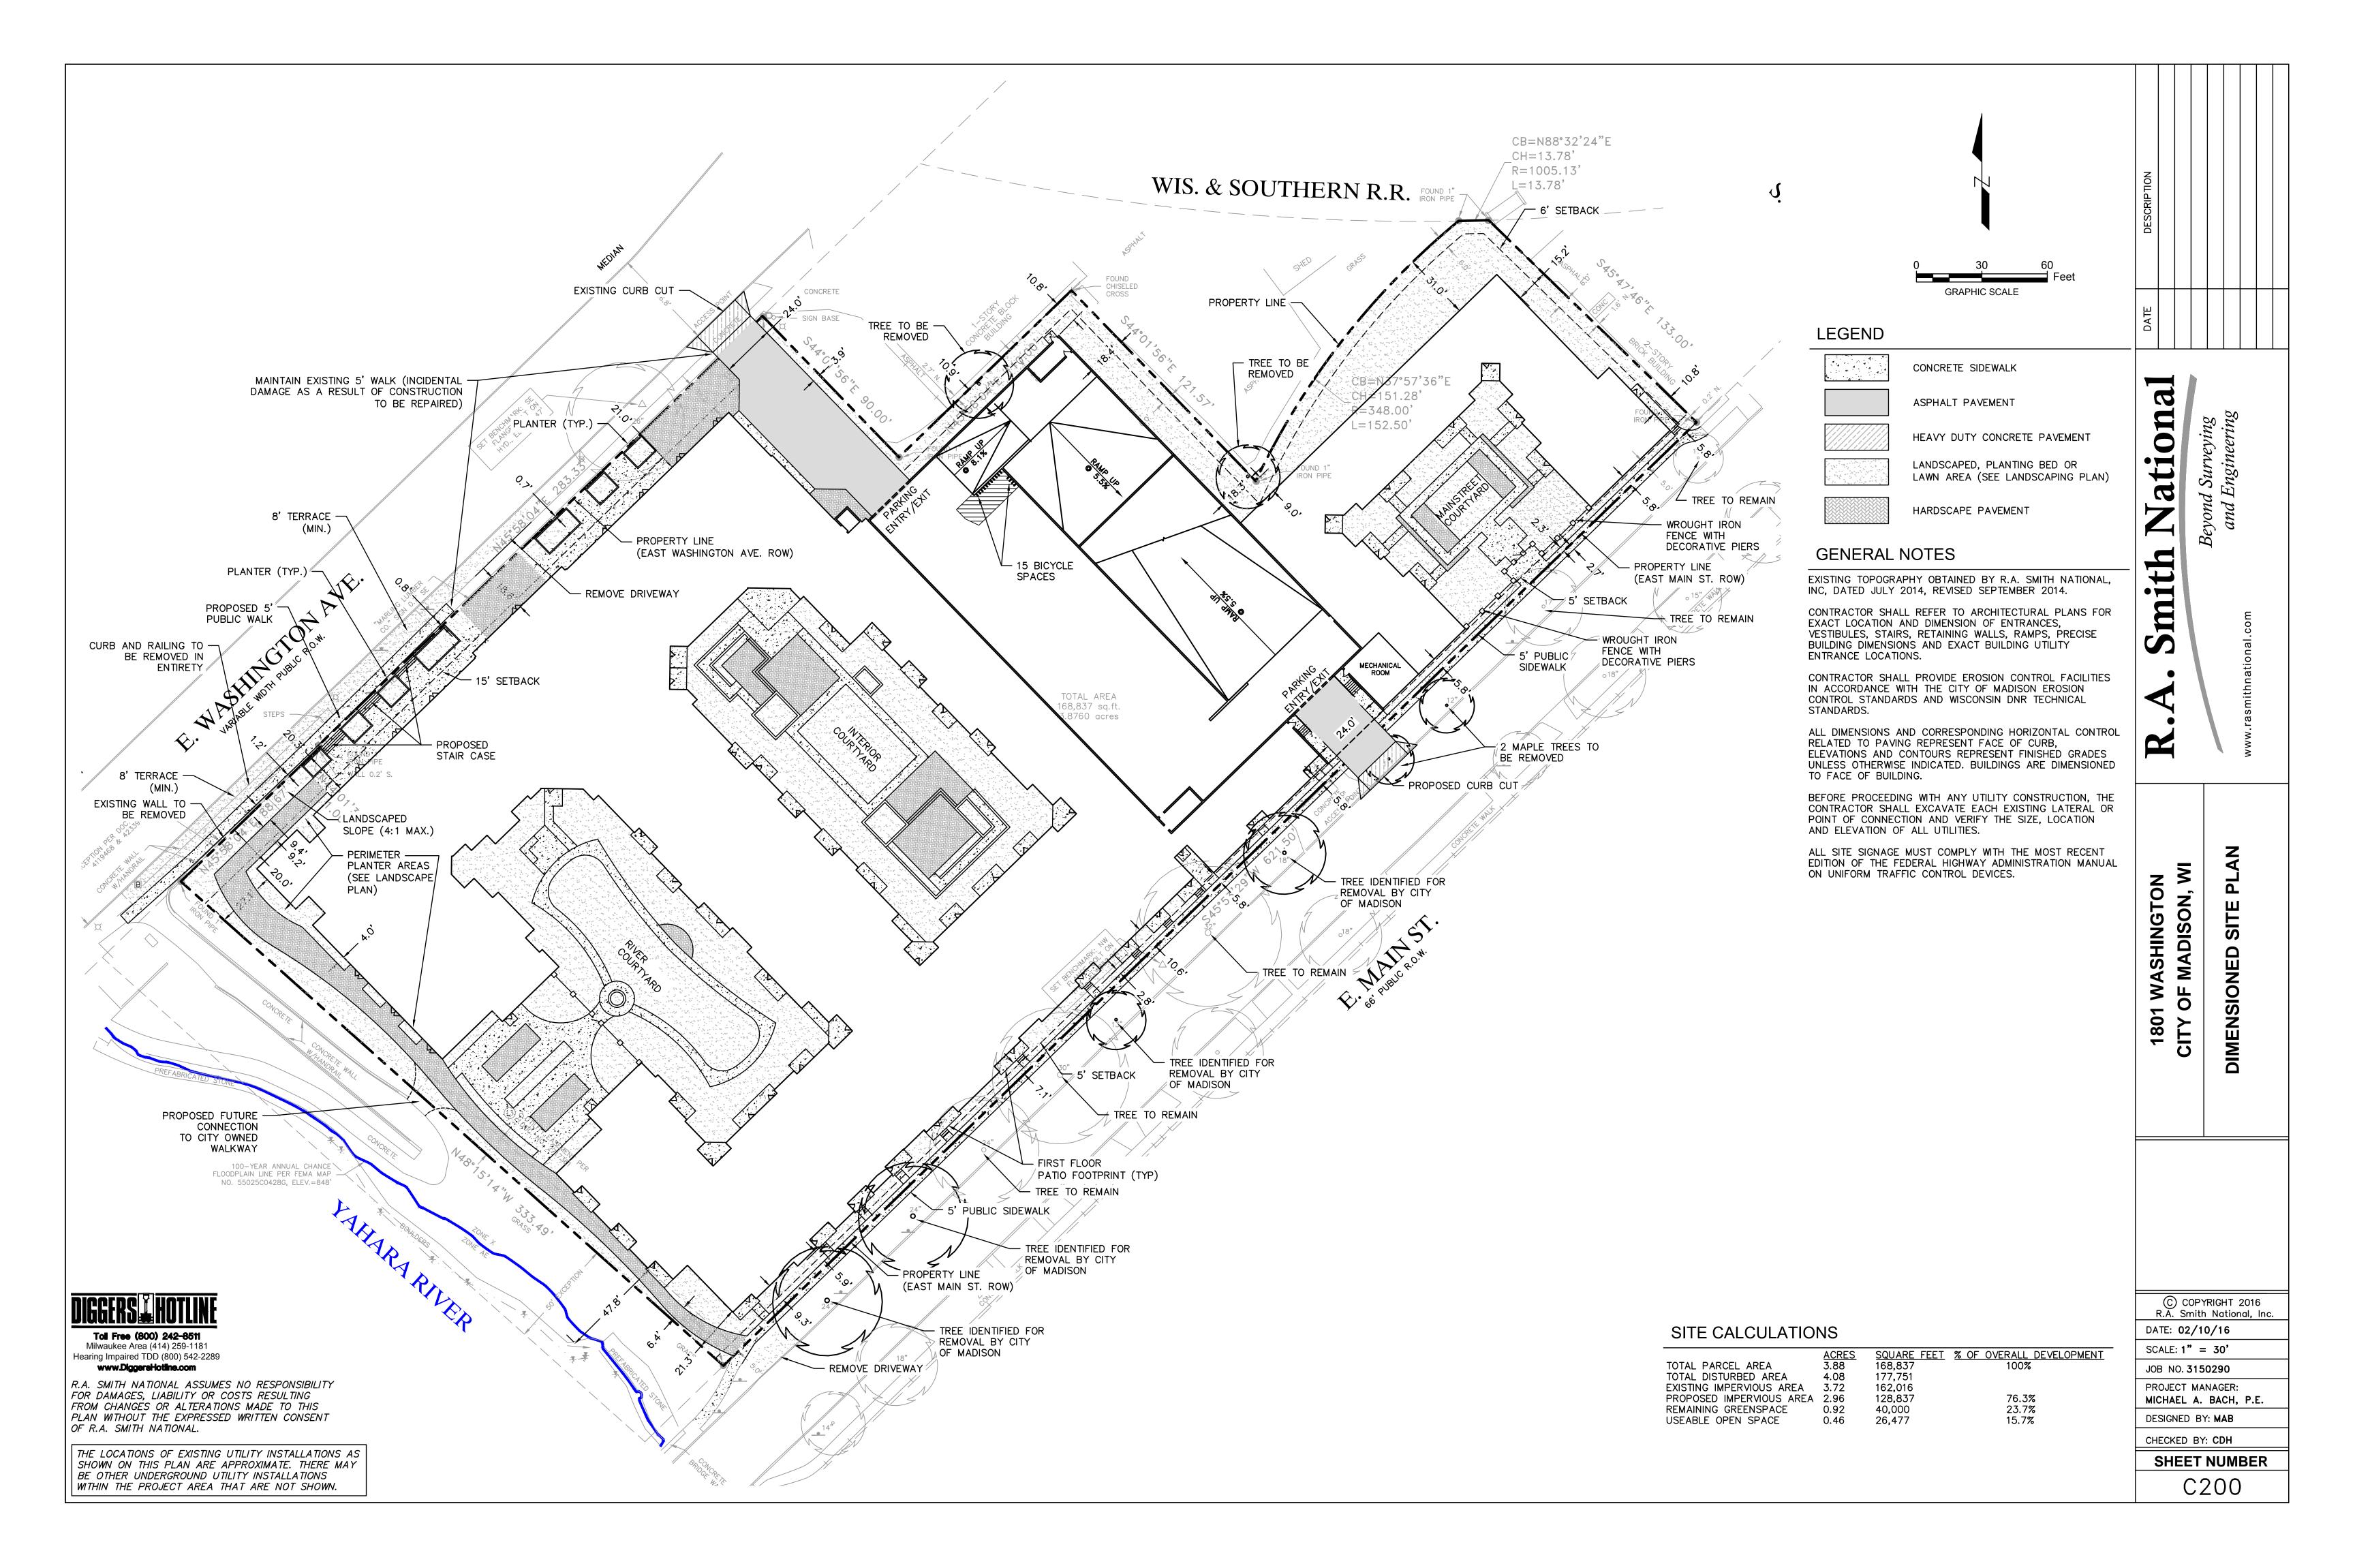

NDS FLAG** 🛎 MARSH
- CONIFEROUS TREE
- — w —WATERMAIN
- G MARKED GAS MAIN — ε – MARKED ELECTRIC -OHW-OVERHEAD WIRES — в – BUREAU ELEC. SERV — T –MARKED TELEPHONE - TV-MARKED CABLE TV LINE
- -FO-MARKED FIBER OPTIC INDICATES EXISTING CONTOUR ELEVATION 780 INDICATES EXISTING SPOT ELEVATION × 780.55

DIGGERS HOTLINE NO. 2015-29-10745

THE UNDERGROUND UTILITY INFORMATION AS SHOWN HEREON IS BASED, IN PART, UPON INFORMATION FURNISHED BY UTILITY COMPANIES AND THE LOCAL MUNICIPALITY. WHILE THIS INFOR-MATION IS BELIEVED TO BE RELIABLE, ITS ACCURACY AND COMPLETENESS CANNOT BE GUARANTEED NOR CERTIFIED TO.

(P) INDICATES PIPE SIZES PER RECORD PLANS. OTHER PIPE SIZES ARE ESTIMATED. NO PIPE SIZES SHOULD BE RELIED UPON WITHOUT FURTHER VERIFICATION.





NOT TO SCALE





SHEET NUMBER COO1 SHEET 1 OF 1











| EXISTING<br>BUILDING