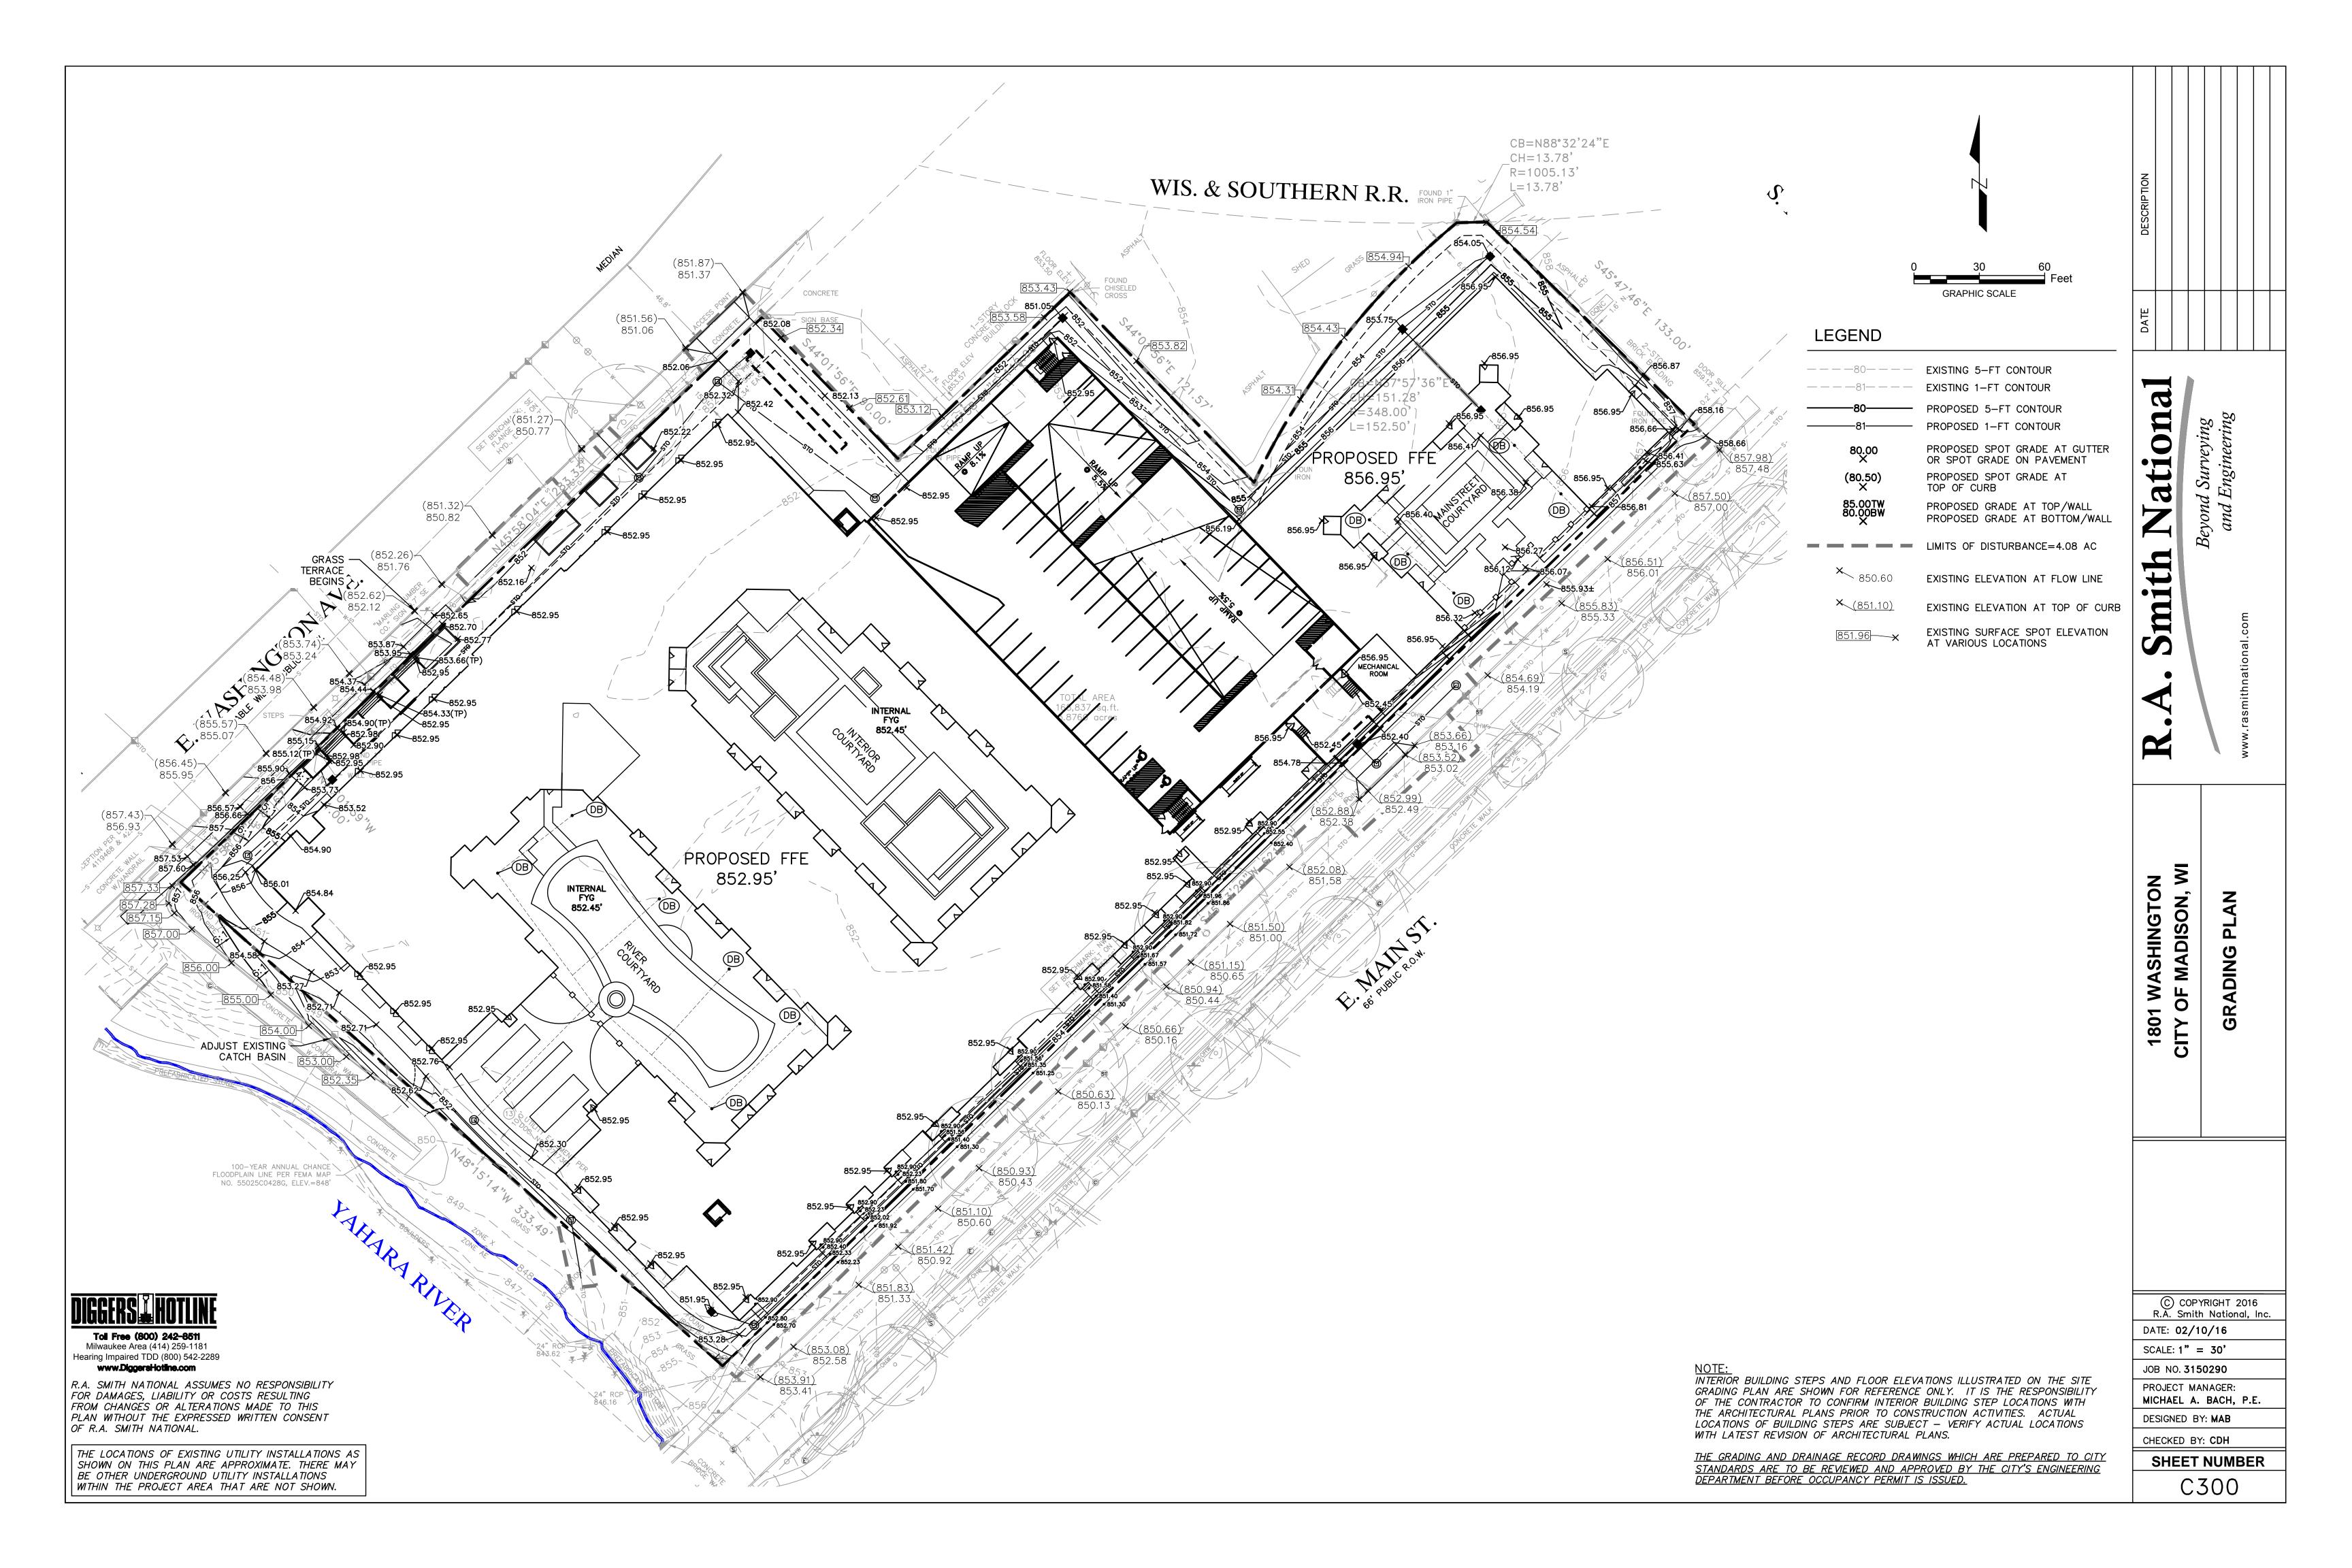

S FLAG** 🛎 MARSH
- CONIFEROUS TREE
- — w —WATERMAIN
- G MARKED GAS MAIN — ε – MARKED ELECTRIC -OHW-OVERHEAD WIRES — в – BUREAU ELEC. SERV — T –MARKED TELEPHONE - TV-MARKED CABLE TV LINE
- -FO-MARKED FIBER OPTIC INDICATES EXISTING CONTOUR ELEVATION 780 INDICATES EXISTING SPOT ELEVATION × 780.55

DIGGERS HOTLINE NO. 2015-29-10745

THE UNDERGROUND UTILITY INFORMATION AS SHOWN HEREON IS BASED, IN PART, UPON INFORMATION FURNISHED BY UTILITY COMPANIES AND THE LOCAL MUNICIPALITY. WHILE THIS INFOR-MATION IS BELIEVED TO BE RELIABLE, ITS ACCURACY AND COMPLETENESS CANNOT BE GUARANTEED NOR CERTIFIED TO.

(P) INDICATES PIPE SIZES PER RECORD PLANS. OTHER PIPE SIZES ARE ESTIMATED. NO PIPE SIZES SHOULD BE RELIED UPON WITHOUT FURTHER VERIFICATION.





NOT TO SCALE





SHEET NUMBER COO1 SHEET 1 OF 1











| EXISTING<br>BUILDING