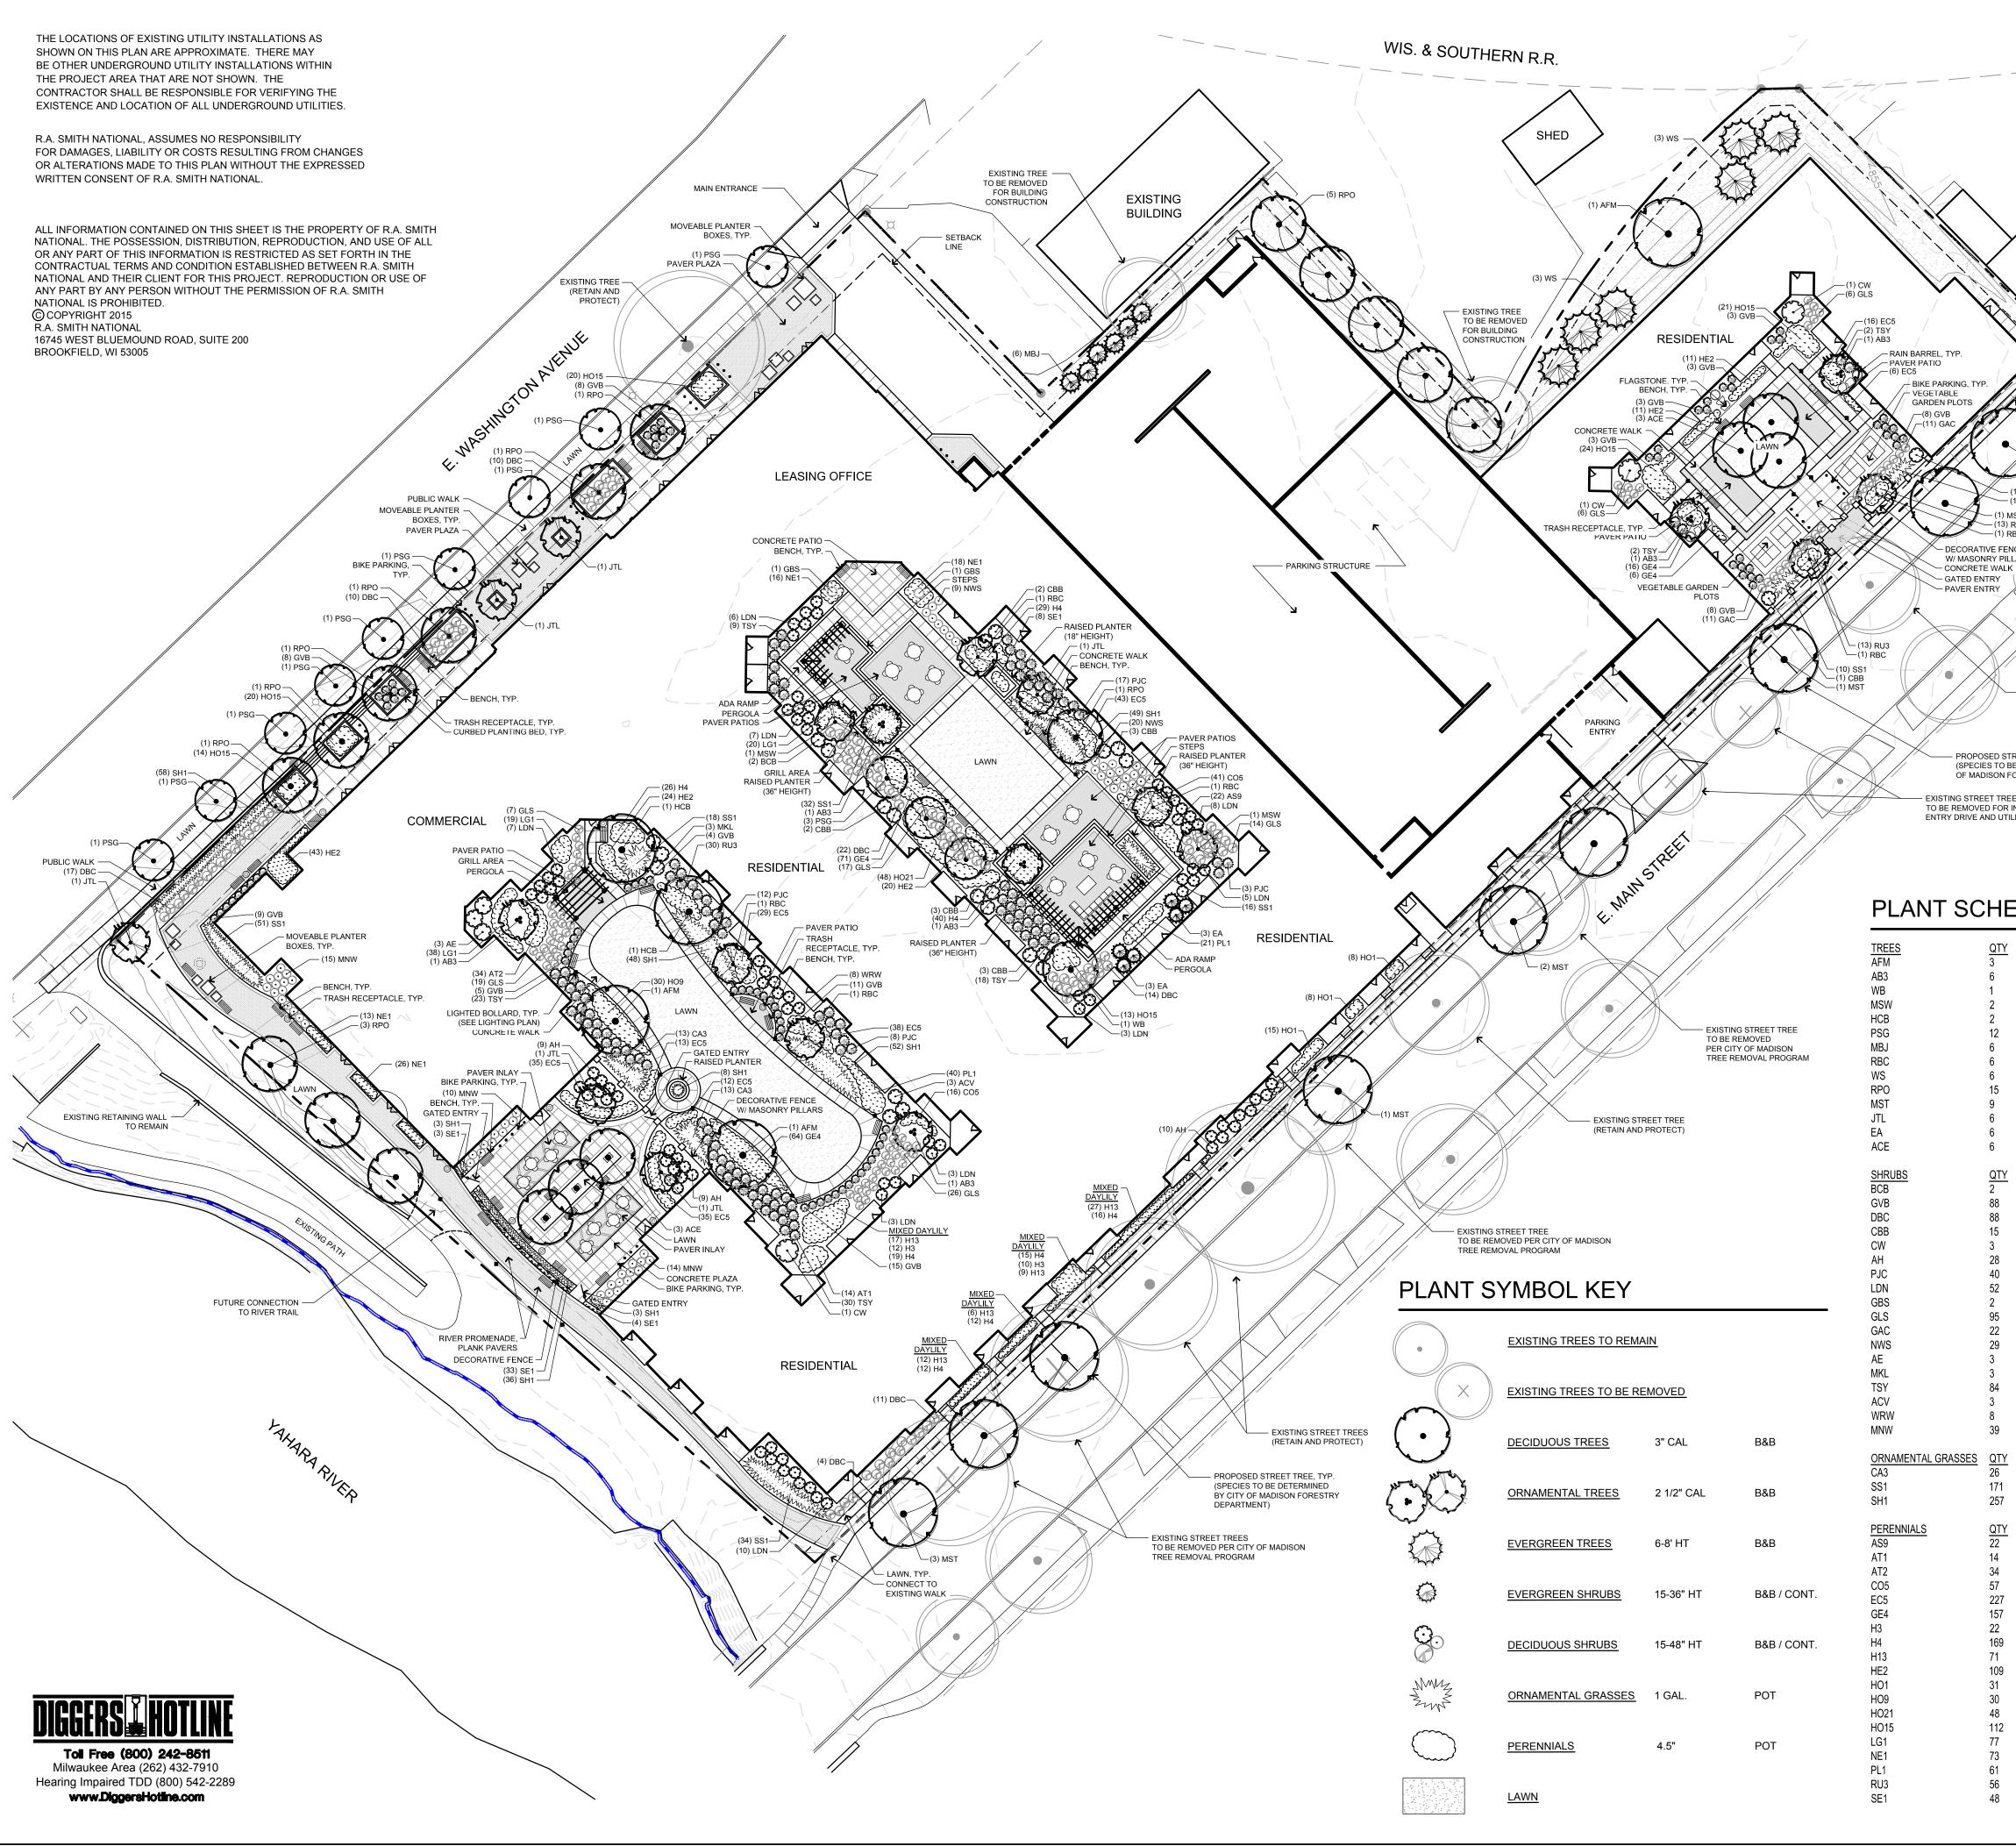

AG** 🛎 MARSH
- CONIFEROUS TREE
- — w —WATERMAIN
- G MARKED GAS MAIN — ε – MARKED ELECTRIC -OHW-OVERHEAD WIRES — в – BUREAU ELEC. SERV — T –MARKED TELEPHONE - TV-MARKED CABLE TV LINE
- -FO-MARKED FIBER OPTIC INDICATES EXISTING CONTOUR ELEVATION 780 INDICATES EXISTING SPOT ELEVATION × 780.55

DIGGERS HOTLINE NO. 2015-29-10745

THE UNDERGROUND UTILITY INFORMATION AS SHOWN HEREON IS BASED, IN PART, UPON INFORMATION FURNISHED BY UTILITY COMPANIES AND THE LOCAL MUNICIPALITY. WHILE THIS INFOR-MATION IS BELIEVED TO BE RELIABLE, ITS ACCURACY AND COMPLETENESS CANNOT BE GUARANTEED NOR CERTIFIED TO.

(P) INDICATES PIPE SIZES PER RECORD PLANS. OTHER PIPE SIZES ARE ESTIMATED. NO PIPE SIZES SHOULD BE RELIED UPON WITHOUT FURTHER VERIFICATION.





NOT TO SCALE





SHEET NUMBER COO1 SHEET 1 OF 1











| EXISTING<br>BUILDING