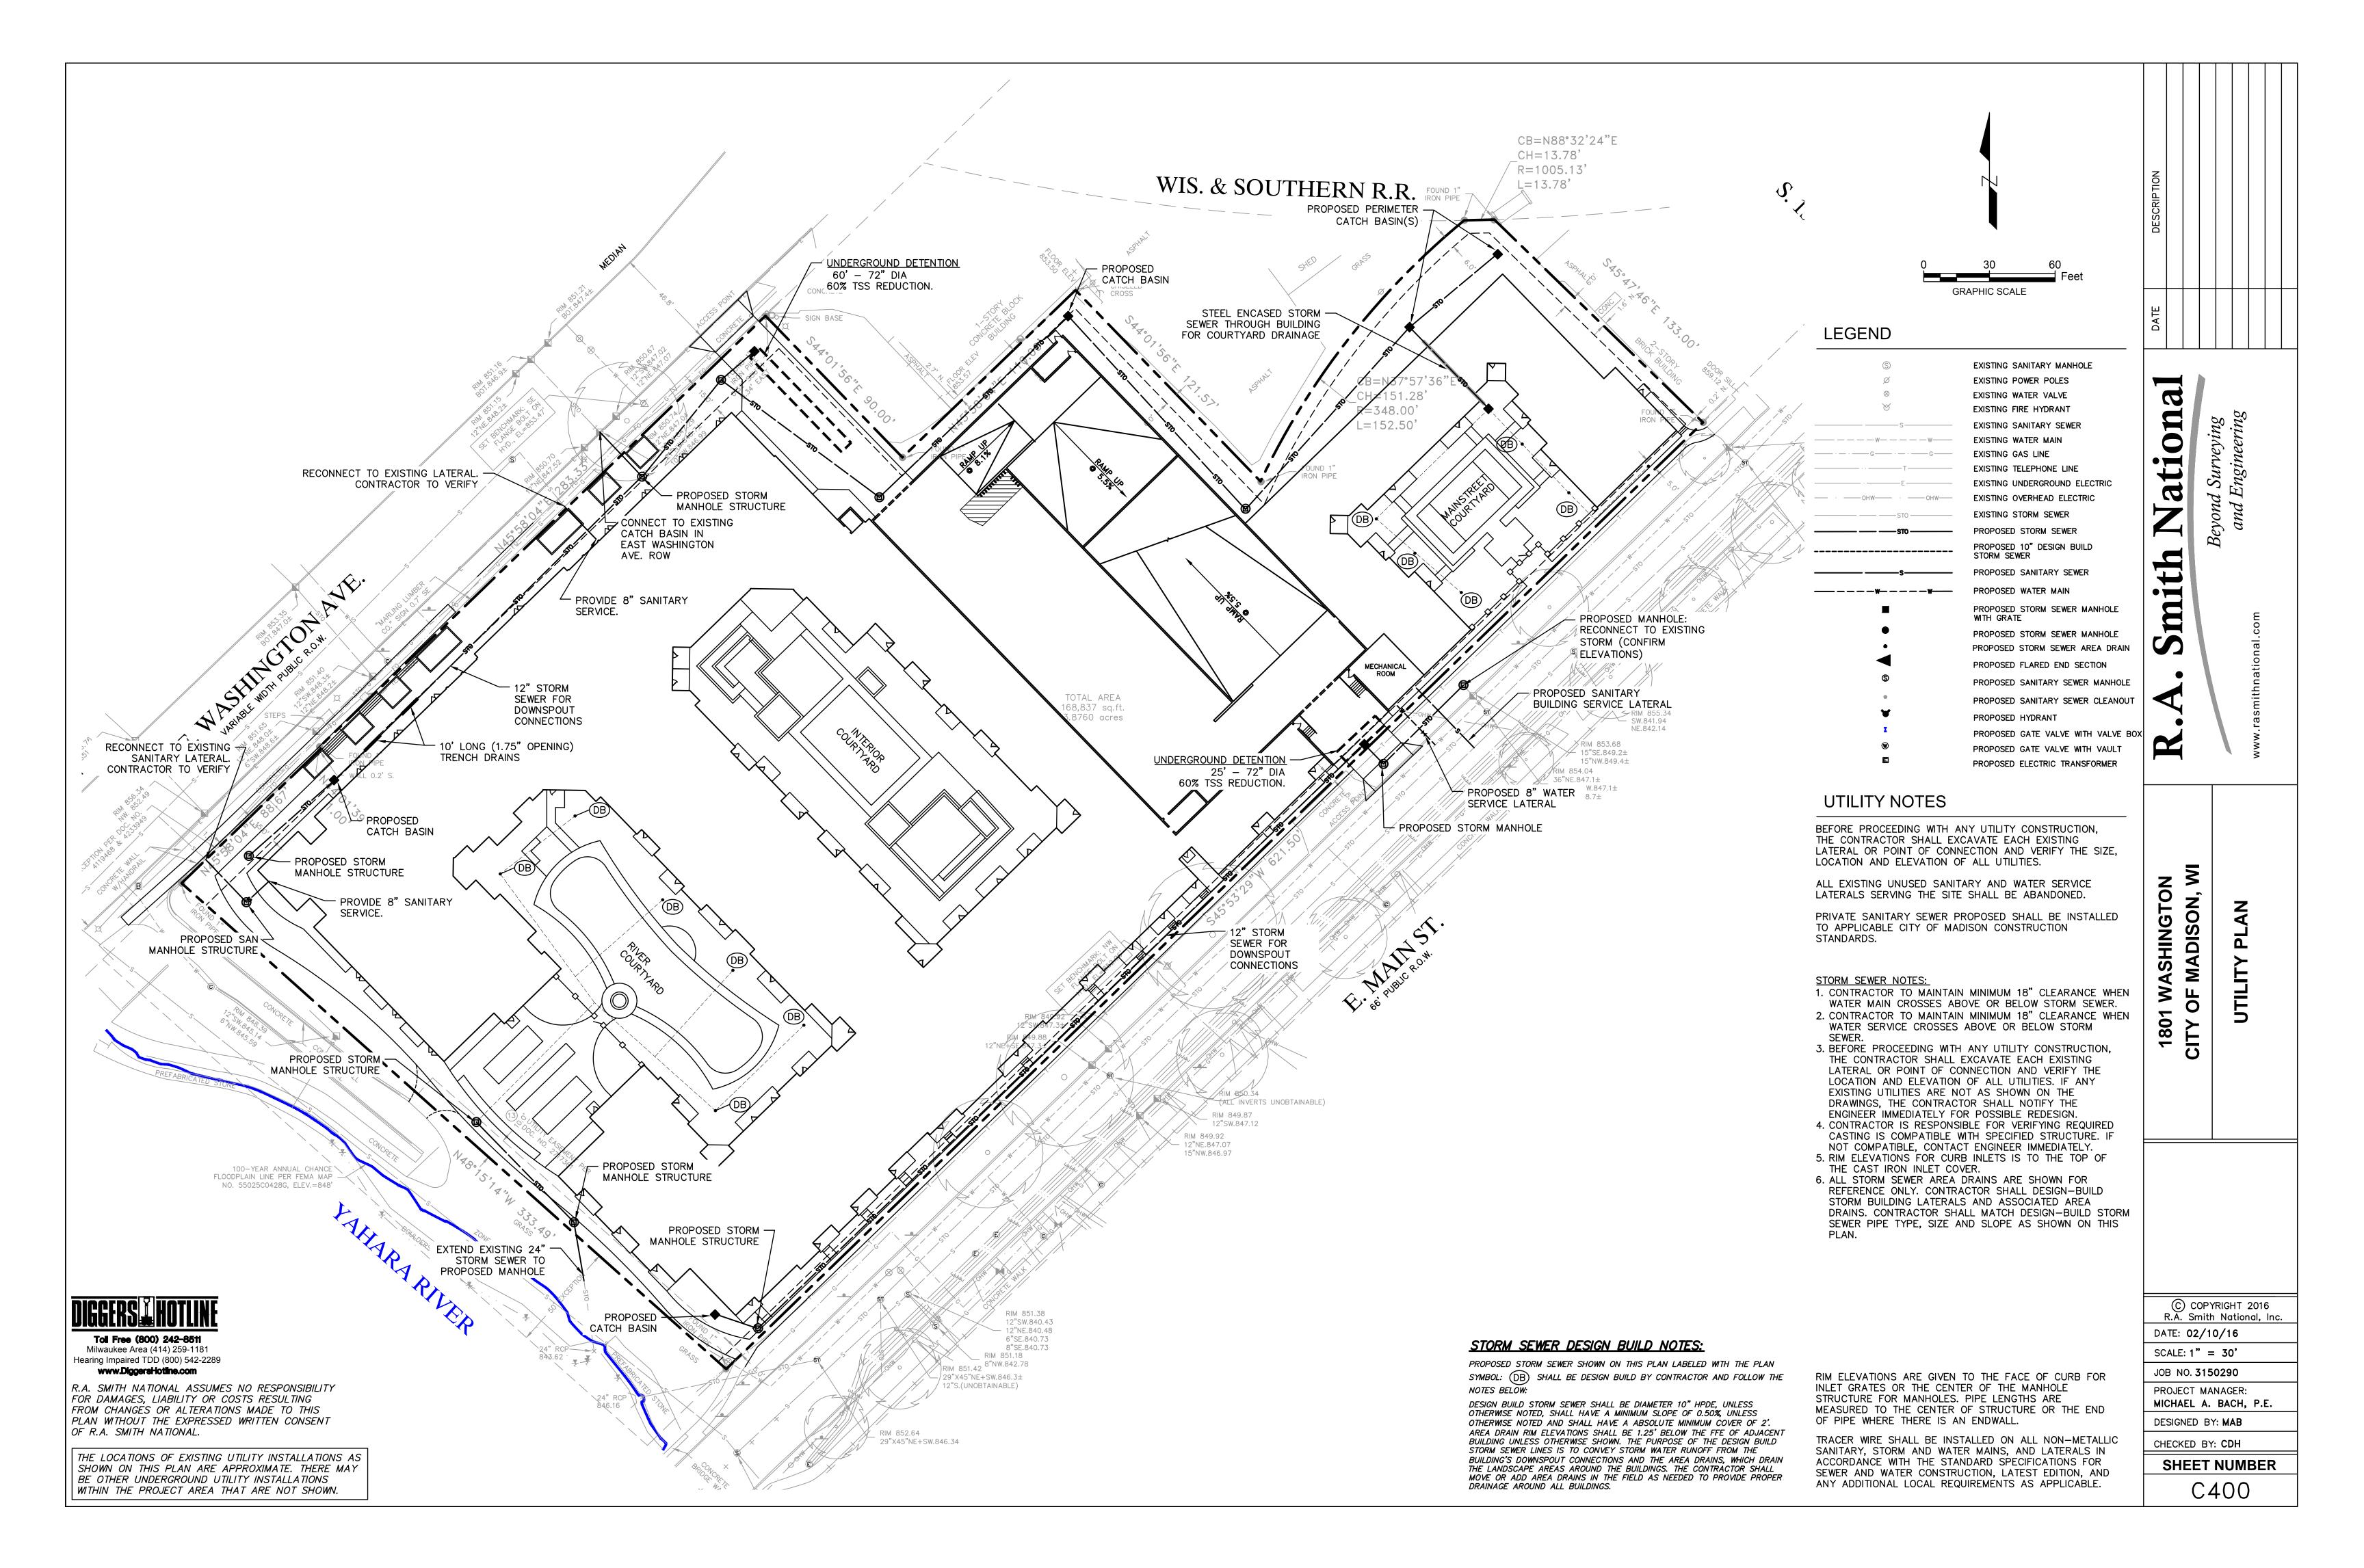

FLAG** 🛎 MARSH
- CONIFEROUS TREE
- — w —WATERMAIN
- G MARKED GAS MAIN — ε – MARKED ELECTRIC -OHW-OVERHEAD WIRES — в – BUREAU ELEC. SERV — T –MARKED TELEPHONE - TV-MARKED CABLE TV LINE
- -FO-MARKED FIBER OPTIC INDICATES EXISTING CONTOUR ELEVATION 780 INDICATES EXISTING SPOT ELEVATION × 780.55

DIGGERS HOTLINE NO. 2015-29-10745

THE UNDERGROUND UTILITY INFORMATION AS SHOWN HEREON IS BASED, IN PART, UPON INFORMATION FURNISHED BY UTILITY COMPANIES AND THE LOCAL MUNICIPALITY. WHILE THIS INFOR-MATION IS BELIEVED TO BE RELIABLE, ITS ACCURACY AND COMPLETENESS CANNOT BE GUARANTEED NOR CERTIFIED TO.

(P) INDICATES PIPE SIZES PER RECORD PLANS. OTHER PIPE SIZES ARE ESTIMATED. NO PIPE SIZES SHOULD BE RELIED UPON WITHOUT FURTHER VERIFICATION.





NOT TO SCALE





SHEET NUMBER COO1 SHEET 1 OF 1











| EXISTING<br>BUILDING