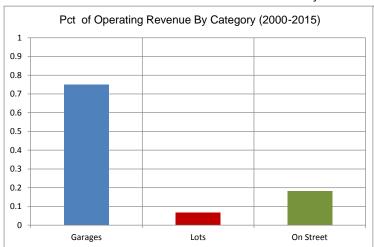

#### 2015 YTD Revenues for Major Categories:

Attended Facilities: \$8,103,113On-Street Meters: \$2,479,652

Monthly Parking & Long-Term Leases: \$1,909,246

Off-Street Meters: \$815,237

Average peak occupancies at all garages have increased since 2014, ranging from 57% - 86% average peak occupancy. Average peak occupancies by garage in 2015 were as follows: