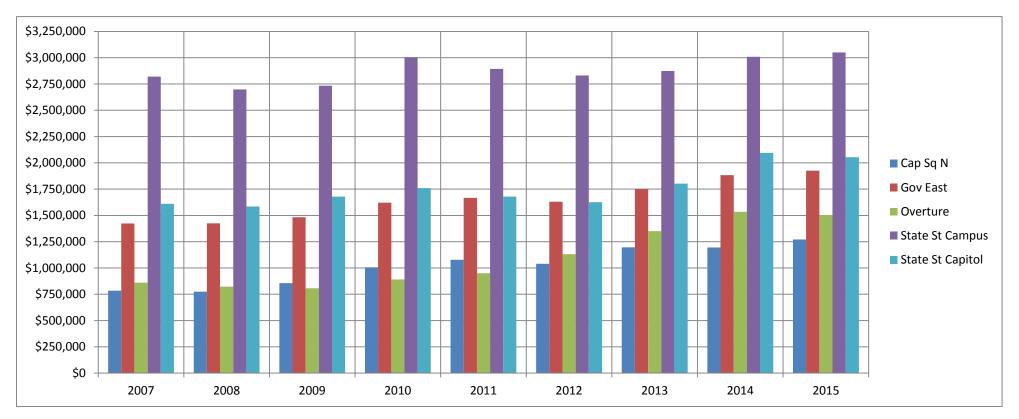

| <u>Facility</u>      | Avg Peak Occupancy | 2015 Revenue |
|----------------------|--------------------|--------------|
| Brayton Lot          | (80%)              | \$618,212    |
| Capitol Square North | (78%)              | \$1,270,844  |
| Government East      | (83%)              | \$1,925,317  |
| Overture Center      | (85%)              | \$1,504,325  |
| State Street Campus  | (59%)              | \$3,049,175  |
| State Street Capitol | (57%)              | \$2,053,070  |

| YEAR-TO-D    | ATE REVE                | NUES: 2013 THRU 2015 (JAN-DEC)                          |                      |                      |                      |   |
|--------------|-------------------------|---------------------------------------------------------|----------------------|----------------------|----------------------|---|
|              |                         | Map Reference)                                          | 2013                 | 2014                 | 2015                 |   |
| Permits      | DDO /: .                | lential parking pare-it-\                               | 400.046              | 407.401              | 444 501              |   |
|              | RP3 (resid              | dential parking permits)                                | 103,242              | 107,404<br>2,029     | 111,584<br>3,206     |   |
|              |                         | et Constr Permits                                       | 2,023                | 2,029                | 3,206                |   |
| Total-Permi  |                         |                                                         | 105,518              | 109,670              | 114,791              |   |
| Awards and   |                         |                                                         | 5,402                | 4,689                | 0                    |   |
| Advertising  | Revenue                 | D + (D: )/                                              | 0                    | 0                    | 0                    |   |
| Attended Fa  | cilities                | Pct of Prior Year                                       | 103%                 | 104%                 | 105%                 |   |
| Allended i a | Linues                  | ALL Cashiered Ramps                                     | 0                    | 0                    | 0                    |   |
|              | #4                      | Cap Sq North                                            | 905,627              | 860,001              | 875,078              |   |
|              | #6                      | Gov East                                                | 1,648,051            | 1,731,198            | 1,661,397            |   |
|              | #9                      | Overture Center                                         | 1,098,685            | 1,264,758            | 1,222,823            |   |
|              | #11<br>#11              | SS Campus-Frances SS Campus-Lake                        | 620,674<br>2,330,522 | 541,283<br>2,459,121 | 475,036<br>2,316,310 |   |
|              | #12                     | SS Capitol                                              | 1,553,443            | 1,741,626            | 1,552,469            |   |
| Total-Attend |                         |                                                         | 8,157,002            | 8,597,987            | 8,103,113            |   |
|              |                         | Pct of Prior Year                                       | 103%                 | 105%                 | 94%                  |   |
| Off-Street M |                         | n-motorcycle)                                           | 0.755                | 0.477                | 0.047                |   |
|              | #1<br>#7                | Blair Lot<br>Lot 88 (Munic Bldg)                        | 8,755<br>14,573      | 8,477<br>12,552      | 9,247<br>10,723      |   |
|              | #2                      | Brayton Lot-Machine                                     | 347,174              | 453,586              | 487,848              |   |
|              | #2                      | Brayton Lot-Meters                                      | 784                  | 733                  | 0                    |   |
|              |                         | Buckeye/Lot 58 Multi-Sp                                 | 203,485              | 218,065              | 204,806              |   |
|              |                         | Evergreen Lot Multi Sp                                  | 43,734               | 26,223               | 0                    |   |
|              |                         | Evergreen Lot Multi-Sp<br>Wingra Lot                    | 9,795                | 10,024               | 31,299<br>10,285     |   |
|              | #12                     | SS Capitol                                              | 73,898               | 48,516               | 49,499               |   |
|              | Subtotal-C              | Off-Street Meters (non motorcycle)                      | 702,197              | 794,618              | 803,707              |   |
| Off-Street M | leters (mo              |                                                         |                      |                      |                      | - |
| Total-Off-St | root Mete-              | ALL Cycles                                              | 703,474              | 1,422<br>796,040     | 11,531<br>815,237    |   |
| Total-On-St  | reet weter              | Pct of Prior Year                                       | 102%                 | 113%                 | 102%                 |   |
| On-Street M  | leters                  |                                                         | 10270                | 11070                | 10270                |   |
|              |                         | On Street Multi-Space & MobileNow                       | 4,412                | 22,180               | 47,729               |   |
|              |                         | Cap Sq Mtrs                                             | 21,978               | 23,388               | 22,331               |   |
|              |                         | Cap Sq Multi-Space Campus Area                          | 42,296<br>94,519     | 41,736<br>103,975    | 38,156<br>69,188     |   |
|              |                         | Campus Area Multi-Space                                 | 186,256              | 223,047              | 214,800              |   |
|              |                         | CCB Area                                                | 43,538               | 43,041               | 41,447               |   |
|              |                         | CCB Area Multi-Space                                    | 156,635              | 152,750              | 130,478              |   |
|              |                         | E Washington Area E Washington Area Multi-Space         | 58,893<br>22,608     | 56,891<br>22,520     | 54,458<br>18,486     |   |
|              |                         | GEF Area                                                | 41,607               | 40,106               | 42,291               |   |
|              |                         | GEF Area Multi-Space                                    | 101,595              | 91,876               | 89,291               |   |
|              |                         | MATC Area                                               | 20,198               | 20,329               | 20,339               |   |
|              |                         | MATC Area Multi-Space                                   | 153,439              | 149,723              | 155,896              |   |
|              |                         | Meriter Area Meriter Area Multi-Space                   | 54,643<br>130,601    | 60,953<br>143,713    | 54,969<br>131,039    |   |
|              |                         | MMB Area                                                | 42,743               | 41,515               | 45,430               |   |
|              |                         | MMB Area Multi-Space                                    | 176,497              | 162,961              | 150,119              |   |
|              |                         | Monroe Area                                             | 130,881              | 131,074              | 123,474              |   |
|              |                         | Schenks Area                                            | 19,485               | 15,678               | 12,554               |   |
|              |                         | State St Area State St Area Multi-Space                 | 27,644<br>138,881    | 20,478<br>172,562    | 18,260<br>187,625    |   |
|              |                         | University Area                                         | 152,305              | 166,493              | 166,959              |   |
|              |                         | University Area Multi-Space                             | 167,103              | 150,351              | 137,576              |   |
|              |                         | Wilson/Butler Area                                      | 53,721               | 45,594               | 46,595               |   |
|              | Cubtotal C              | Wilson/Butler Area Multi-Space<br>On-Street Meters      | 53,344<br>2,095,821  | 54,271<br>2,157,207  | 55,521<br>2,075,329  |   |
|              | Subiolai-C              |                                                         | 112%                 | 103%                 | 2,075,329            |   |
| On-Street C  | onstructio              | on-Related Meter Revenue                                | 112,0                |                      |                      |   |
|              | Contractor              |                                                         | 94,589               | 160,124              | 16,842               |   |
|              | Meter Hoo               | ods<br>on Meter Removal                                 | 258,144              | 366,120              | 387,481<br>0         |   |
|              |                         | on Meter Removal On-Street Construction Related Revenue | 45,760<br>398,493    | 14,496<br>540,740    | 404,323              |   |
| Totals-On-S  |                         | ers                                                     | 2,494,314            | 2,697,946            | 2,479,652            |   |
|              |                         | Pct of Prior Year                                       | 119%                 | 108%                 | 92%                  |   |
| Monthly Par  | rking and I             | Long-Term Agreements                                    |                      | 10-                  | 0.15                 |   |
|              | #2                      | Wingra Lot Brayton Lot                                  | 144,751              | 105<br>143,242       | 316<br>130,364       |   |
|              | #11                     | State St Campus                                         | 82,138               | 185,099              | 257,828              |   |
|              | #1                      | Blair Lot                                               | 67,520               | 70,640               | 70,514               |   |
|              | #13                     | Wilson Lot                                              | 67,164               | 70,880               | 60,922               |   |
|              | #4                      | Cap Square North Gov East                               | 361,326<br>201,260   | 410,390<br>270,975   | 392,777<br>263,920   |   |
|              | #6                      | Overture Center                                         | 180,343              | 173,856              | 263,920<br>69,172    |   |
|              | #12                     | SS Capitol-Monthly (non-LT Lease)                       | 207,050              | 372,248              | 373,238              |   |
|              |                         | onthly Parking Permits                                  | 1,311,553            | 1,697,435            | 1,619,051            |   |
|              | #9                      | Overture Center                                         | 118,710              | 166,696              | 212,330              |   |
|              | #12<br>Subtotal-I       | SS Cap - LT Lease ong Term Parking Leases               | 48,990<br>167,699    | 39,606<br>206,302    | 77,865<br>290,195    |   |
| Total-Month  |                         | g and Long-Term Agreements                              | 1,479,252            | 1,903,737            | 1,909,246            |   |
|              |                         | Pct of Prior Year                                       | 153%                 | 129%                 | 100%                 |   |
| Miscellaneo  |                         |                                                         |                      |                      |                      |   |
|              | Operating<br>Property S | Lease Payments                                          | 4,562<br>18,802      | 4,673<br>14,209      | 373                  |   |
|              | Other                   | vaios                                                   | 7,634                | 28,449               | 45,494               |   |
|              |                         | I<br>1iscellaneous                                      | 30,999               | 47,331               | 45,866               |   |
|              |                         | Revenue (incl's Cycle Perms)                            | 141,919              | 161,690              | 160,656              |   |
| TOTALS       |                         |                                                         | 12,975,961           | 14,157,400           | 13,467,904           |   |
|              |                         | Pct of Prior Year                                       | 110%                 | 109%                 | 95%                  |   |
|              |                         | Sales Tax                                               |                      |                      | 750,083              |   |
|              |                         |                                                         |                      |                      |                      |   |