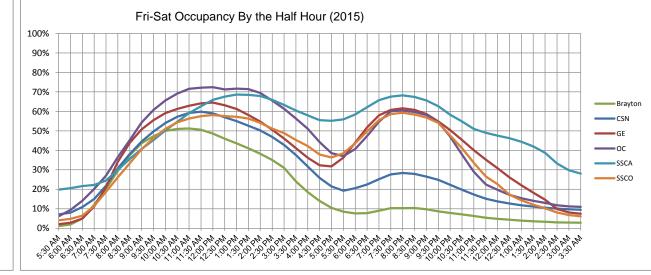

#### 2015 YTD Revenues for Major Categories:

Attended Facilities: \$8,103,113On-Street Meters: \$2,479,652

Monthly Parking & Long-Term Leases: \$1,909,246

Off-Street Meters: \$815,237

Average peak occupancies at all garages have increased since 2014, ranging from 57% - 86% average peak occupancy. Average peak occupancies by garage in 2015 were as follows:

| <u>Facility</u>      | Avg Peak Occupancy | 2015 Revenue |
|----------------------|--------------------|--------------|
| Brayton Lot          | (80%)              | \$618,212    |
| Capitol Square North | (78%)              | \$1,270,844  |
| Government East      | (83%)              | \$1,925,317  |
| Overture Center      | (85%)              | \$1,504,325  |
| State Street Campus  | (59%)              | \$3,049,175  |
| State Street Capitol | (57%)              | \$2,053,070  |