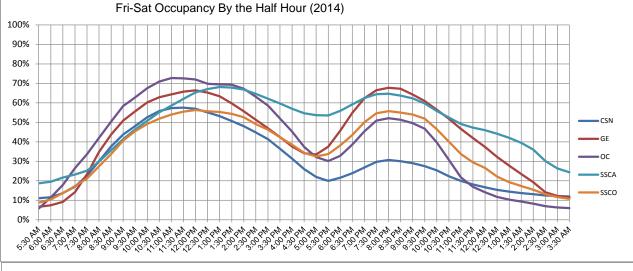

#### 2015 YTD Revenues for Major Categories:

Attended Facilities: \$8,103,113On-Street Meters: \$2,479,652

Monthly Parking & Long-Term Leases: \$1,909,246

Off-Street Meters: \$815,237

Average peak occupancies at all garages have increased since 2014, ranging from 57% - 86% average peak occupancy. Average peak occupancies by garage in 2015 were as follows:

| <u>Facility</u>      | Avg Peak Occupancy | 2015 Revenue |
|----------------------|--------------------|--------------|
| Brayton Lot          | (80%)              | \$618,212    |
| Capitol Square North | (78%)              | \$1,270,844  |
| Government East      | (83%)              | \$1,925,317  |
| Overture Center      | (85%)              | \$1,504,325  |
| State Street Campus  | (59%)              | \$3,049,175  |
| State Street Capitol | (57%)              | \$2,053,070  |