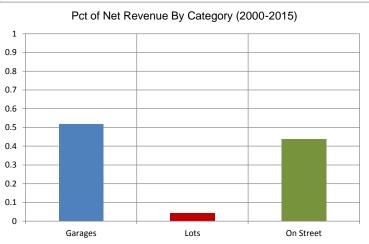

#### 2015 YTD Revenues for Major Categories:

Attended Facilities: \$8,103,113On-Street Meters: \$2,479,652

Monthly Parking & Long-Term Leases: \$1,909,246

Off-Street Meters: \$815,237

Average peak occupancies at all garages have increased since 2014, ranging from 57% - 86% average peak occupancy. Average peak occupancies by garage in 2015 were as follows: