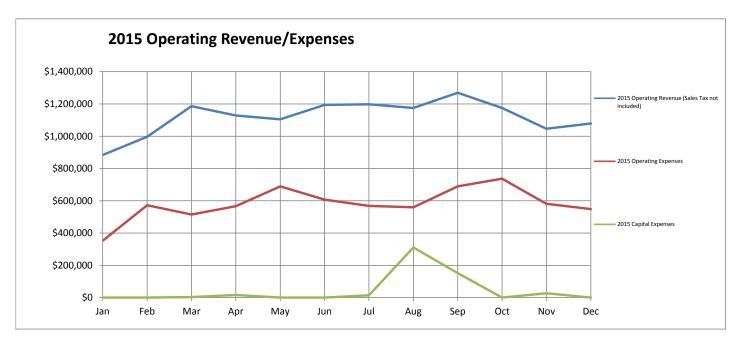

# <u>January 2015 – December 2015 YTD Operating Revenue & Expenses, Net Income Line and Capital Expenses</u>

Note: The revenue data in the attached reports reflect sales tax reporting differences between the prior system and new MUNIS system. 2014 and prior revenues include 5.5% sales tax (prior to remittance), and 2015 revenues reflect the actual revenues after remitting 5.5% sales tax. 2015 revenue and expense data is YTD (not final year-end).

#### 2015 Revenues and Occupancies:

YTD 2015 revenues have remained relatively flat since 2014. 2015 YTD gross revenues of \$14,217,987 (\$13,467,904 revenue + \$750,083 sales tax remitted) show an increase of \$60,587 (0.4%) over 2014 gross revenues.

#### 2015 Expenses

YTD 2015 operating expenses through December are \$6,987,615. Expenses by category are shown in the YTD expense graph for 2015 through December. 74% of expenses are related to direct employee costs, 17% for services, and 9% for other expenses.

### City of Madison Parking Utility YTD Summary

|       | 2015 Operating |                |              | 2014 Operating  |
|-------|----------------|----------------|--------------|-----------------|
|       | Revenue        |                |              | Revenue         |
|       | (Sales Tax not | 2015 Operating | 2015 Capital | (Includes Sales |
| Month | included)      | Expenses       | Expenses     | Tax)            |
| Jan   | \$884,281      | \$351,841      | \$684        | \$959,755       |
| Feb   | \$996,734      | \$572,494      | \$0          | \$1,004,563     |
| Mar   | \$1,185,977    | \$515,061      | \$3,144      | \$1,103,482     |
| Apr   | \$1,128,912    | \$566,714      | \$16,225     | \$1,286,390     |
| May   | \$1,105,207    | \$689,947      | \$0          | \$1,192,717     |
| Jun   | \$1,194,589    | \$606,934      | \$0          | \$1,180,413     |
| Jul   | \$1,198,110    | \$568,107      | \$14,145     | \$1,299,843     |
| Aug   | \$1,175,085    | \$559,446      | \$310,961    | \$1,195,562     |
| Sep   | \$1,269,710    | \$689,807      | \$151,704    | \$1,365,890     |
| Oct   | \$1,175,273    | \$737,551      | \$0          | \$1,294,949     |
| Nov   | \$1,046,304    | \$581,264      | \$27,077     | \$1,031,870     |
| Dec   | \$1,078,666    | \$548,449      | \$0          | \$1,241,966     |
| Total | \$13,467,904   | \$6,987,615    | \$523,940    | \$14,157,400    |