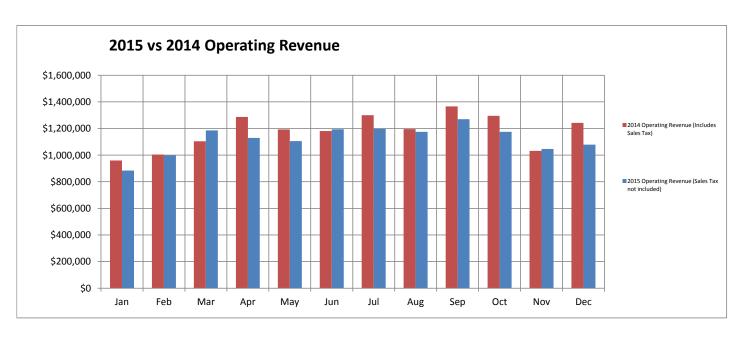

#### 2015 Revenues and Occupancies:

YTD 2015 revenues have remained relatively flat since 2014. 2015 YTD gross revenues of \$14,217,987 (\$13,467,904 revenue + \$750,083 sales tax remitted) show an increase of \$60,587 (0.4%) over 2014 gross revenues.

#### Revenues 2015 vs. 2014 (5.5% adjustment reflected in comparison)

The following comparisons are based on 105.5% of 2015 revenues to adjust for sales tax reporting differences between prior years and provide a more accurate comparison.

Meters (Off-Street): Increase of \$64,035 (8%) over 2014 Meters (On-Street): Decrease of \$67,418 (2.5%) over 2014. Attended Facilities: Decrease of \$49,203 (0.6%) over 2014.

Monthly & Long-Term Leases: Increase of \$110,517 (5.8%) over 2014.

### City of Madison Parking Utility YTD Summary

|       | 2015 Operating |                |              | 2014 Operating  |
|-------|----------------|----------------|--------------|-----------------|
|       | Revenue        |                |              | Revenue         |
|       | (Sales Tax not | 2015 Operating | 2015 Capital | (Includes Sales |
| Month | included)      | Expenses       | Expenses     | Tax)            |
| Jan   | \$884,281      | \$351,841      | \$684        | \$959,755       |
| Feb   | \$996,734      | \$572,494      | \$0          | \$1,004,563     |
| Mar   | \$1,185,977    | \$515,061      | \$3,144      | \$1,103,482     |
| Apr   | \$1,128,912    | \$566,714      | \$16,225     | \$1,286,390     |
| May   | \$1,105,207    | \$689,947      | \$0          | \$1,192,717     |
| Jun   | \$1,194,589    | \$606,934      | \$0          | \$1,180,413     |
| Jul   | \$1,198,110    | \$568,107      | \$14,145     | \$1,299,843     |
| Aug   | \$1,175,085    | \$559,446      | \$310,961    | \$1,195,562     |
| Sep   | \$1,269,710    | \$689,807      | \$151,704    | \$1,365,890     |
| Oct   | \$1,175,273    | \$737,551      | \$0          | \$1,294,949     |
| Nov   | \$1,046,304    | \$581,264      | \$27,077     | \$1,031,870     |
| Dec   | \$1,078,666    | \$548,449      | \$0          | \$1,241,966     |
| Total | \$13,467,904   | \$6,987,615    | \$523,940    | \$14,157,400    |