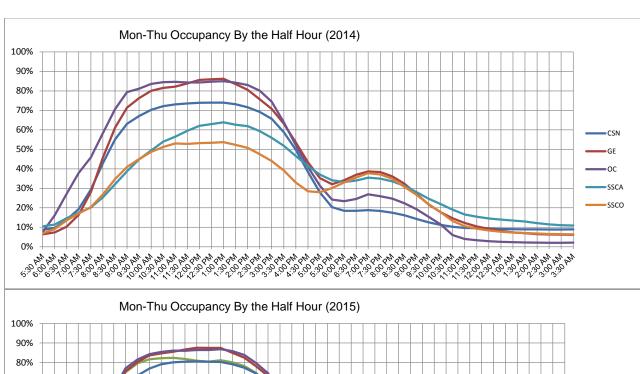

#### 2015 YTD Revenues for Major Categories:

Attended Facilities: \$8,103,113On-Street Meters: \$2,479,652

Monthly Parking & Long-Term Leases: \$1,909,246

Off-Street Meters: \$815,237

Average peak occupancies at all garages have increased since 2014, ranging from 57% - 86% average peak occupancy. Average peak occupancies by garage in 2015 were as follows:

| <u>Facility</u>      | Avg Peak Occupancy | 2015 Revenue |
|----------------------|--------------------|--------------|
| Brayton Lot          | (80%)              | \$618,212    |
| Capitol Square North | (78%)              | \$1,270,844  |
| Government East      | (83%)              | \$1,925,317  |
| Overture Center      | (85%)              | \$1,504,325  |
| State Street Campus  | (59%)              | \$3,049,175  |
| State Street Capitol | (57%)              | \$2,053,070  |