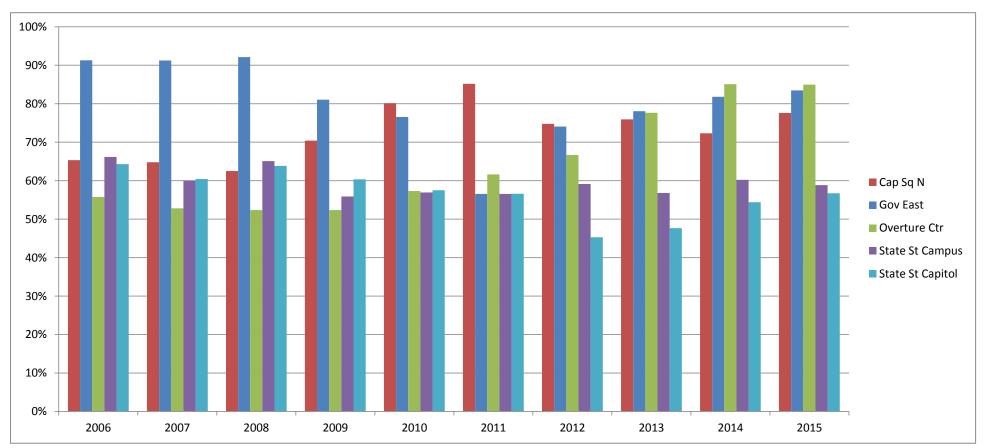

#### 2015 YTD Revenues for Major Categories:

Attended Facilities: \$8,103,113On-Street Meters: \$2,479,652

Monthly Parking & Long-Term Leases: \$1,909,246

Off-Street Meters: \$815,237

Average peak occupancies at all garages have increased since 2014, ranging from 57% - 86% average peak occupancy. Average peak occupancies by garage in 2015 were as follows:

| <u>Facility</u>      | Avg Peak Occupancy | 2015 Revenue |
|----------------------|--------------------|--------------|
| Brayton Lot          | (80%)              | \$618,212    |
| Capitol Square North | (78%)              | \$1,270,844  |
| Government East      | (83%)              | \$1,925,317  |
| Overture Center      | (85%)              | \$1,504,325  |
| State Street Campus  | (59%)              | \$3,049,175  |
| State Street Capitol | (57%)              | \$2,053,070  |