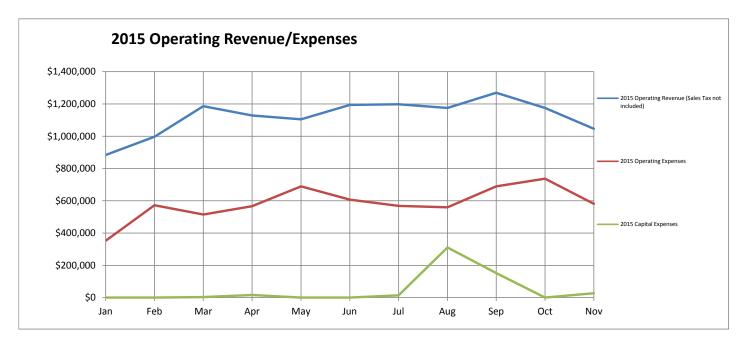

YTD 2015 operating expenses through November are \$6,468,312. Expenses by category are shown in the YTD expense graph for 2015 through November; 75.4% of expenses are related to direct employee costs, 17.3% for services, and 7.3% for other expenses.

## **City of Madison Parking Utility YTD Summary**

|       | 2015 Operating |                |              | 2014 Operating  |
|-------|----------------|----------------|--------------|-----------------|
|       | Revenue        |                |              | Revenue         |
|       | (Sales Tax not | 2015 Operating | 2015 Capital | (Includes Sales |
| Month | included)      | Expenses       | Expenses     | Tax)            |
| Jan   | \$884,281      | \$351,841      | \$684        | \$959,755       |
| Feb   | \$996,734      | \$572,494      | \$0          | \$1,004,563     |
| Mar   | \$1,185,977    | \$515,061      | \$3,144      | \$1,103,482     |
| Apr   | \$1,128,912    | \$566,714      | \$16,225     | \$1,286,390     |
| May   | \$1,105,207    | \$689,947      | \$0          | \$1,192,717     |
| Jun   | \$1,194,589    | \$606,934      | \$0          | \$1,180,413     |
| Jul   | \$1,198,110    | \$568,107      | \$14,145     | \$1,299,843     |
| Aug   | \$1,175,085    | \$559,446      | \$310,961    | \$1,195,562     |
| Sep   | \$1,269,710    | \$689,807      | \$151,704    | \$1,365,890     |
| Oct   | \$1,175,273    | \$737,551      | \$0          | \$1,294,949     |
| Nov   | \$1,046,304    | \$581,264      | \$27,077     | \$1,031,870     |
| Total | \$12,360,182   | \$6,439,166    | \$523,940    | \$12,915,434    |