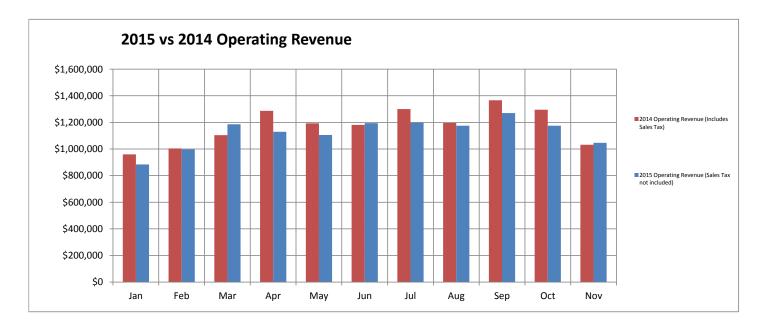

The YTD revenues of \$12,360,182 for 2015 through November indicates an overall decrease of \$554,724 (4%) when compared with 2014, due to the inclusion of sales tax in 2014 revenues. After adjusting for the difference in revenue reporting to include \$696,205 in 2015 sales tax, YTD revenues show a slight increase of \$141,481 (1%) over 2014.

## **City of Madison Parking Utility YTD Summary**

|       | 2015 Operating |                |              | 2014 Operating  |
|-------|----------------|----------------|--------------|-----------------|
|       | Revenue        |                |              | Revenue         |
|       | (Sales Tax not | 2015 Operating | 2015 Capital | (Includes Sales |
| Month | included)      | Expenses       | Expenses     | Tax)            |
| Jan   | \$884,281      | \$351,841      | \$684        | \$959,755       |
| Feb   | \$996,734      | \$572,494      | \$0          | \$1,004,563     |
| Mar   | \$1,185,977    | \$515,061      | \$3,144      | \$1,103,482     |
| Apr   | \$1,128,912    | \$566,714      | \$16,225     | \$1,286,390     |
| May   | \$1,105,207    | \$689,947      | \$0          | \$1,192,717     |
| Jun   | \$1,194,589    | \$606,934      | \$0          | \$1,180,413     |
| Jul   | \$1,198,110    | \$568,107      | \$14,145     | \$1,299,843     |
| Aug   | \$1,175,085    | \$559,446      | \$310,961    | \$1,195,562     |
| Sep   | \$1,269,710    | \$689,807      | \$151,704    | \$1,365,890     |
| Oct   | \$1,175,273    | \$737,551      | \$0          | \$1,294,949     |
| Nov   | \$1,046,304    | \$581,264      | \$27,077     | \$1,031,870     |
| Total | \$12,360,182   | \$6,439,166    | \$523,940    | \$12,915,434    |

Please note that 2014 operating revenues include sales tax, while 2015 operating revenues do not.

This difference is based on introduction of a new enterprise resource planning software package called Munis.