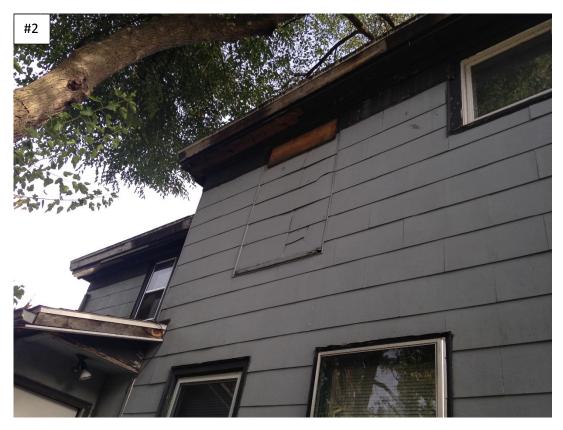

Externally, the siding is now an asbestos-like substance. All original windows have been removed and replaced with metal. Several original windows were sided over, likely in conjunction with transforming the property to a rental unit (picture 2 and 3). It appears that the original soffit and fascia architecture may have been lost and replaced with pine 1x6s (picture 4 and 5).

Unfortunately, the house has suffered externally from significant deferred maintenance over the past several years. Most damaging has been a lack of gutters and downspouts. This has caused multiple issues throughout the rest of the property. The soffit and fascia has become significantly degraded and has become detached in some places (picture 2, 3 and 4).