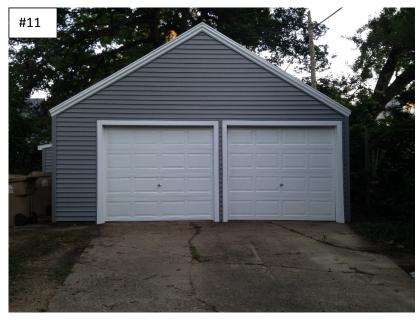

The three basement windows that are currently broken or missing will be replaced with glass block (picture 8 and 9). These window are on the side of the house, not facing the street.

The plan is to remove the current siding and replace it with double 4" vinyl siding. A dark grey color will be used, similar to picture 11. The windows will be wrapped in white aluminum. It looks like the wood trim around all of the windows except two have been made significantly narrower than they were originally. There seems to be one window on the south side of the house that hasn't been altered and will be used as a model to return the trim on the other windows to original dimensions.