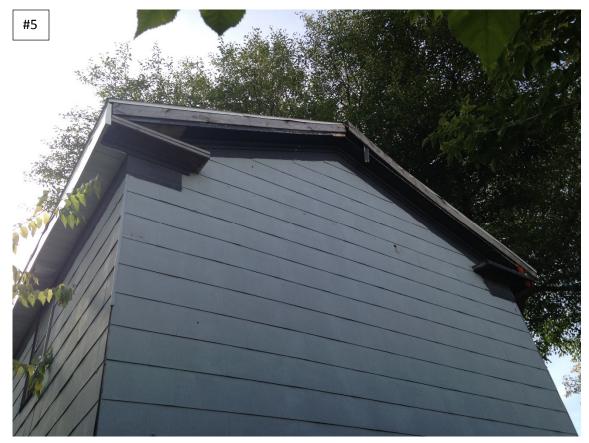

Externally, the siding is now an asbestos-like substance. All original windows have been removed and replaced with metal. Several original windows were sided over, likely in conjunction with transforming the property to a rental unit (picture 2 and 3). It appears that the original soffit and fascia architecture may have been lost and replaced with pine 1x6s (picture 4 and 5).

Unfortunately, the house has suffered externally from significant deferred maintenance over the past several years. Most damaging has been a lack of gutters and downspouts. This has caused multiple issues throughout the rest of the property. The soffit and fascia has become significantly degraded and has become detached in some places (picture 2, 3 and 4).