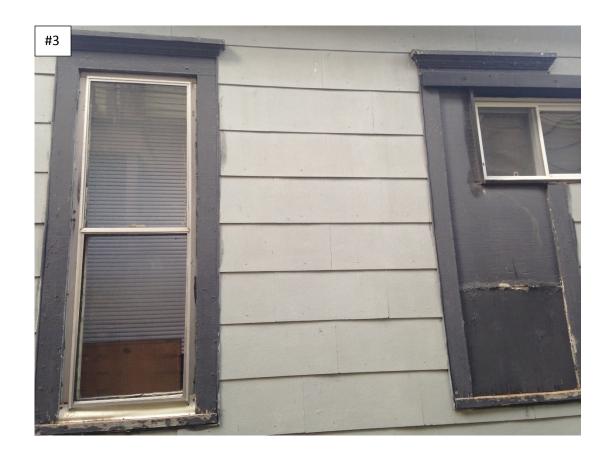

Externally, the siding is now an asbestos-like substance. All original windows have been removed and replaced with metal. Several original windows were sided over, likely in conjunction with transforming the property to a rental unit (picture 2 and 3). It appears that the original soffit and fascia architecture may have been lost and replaced with pine 1x6s (picture 4 and 5).

Once the asbestos-like siding is removed, there will be a close inspection for any other architectural details that remain and where feasible an attempt to restore the original look. It is not in the plan to rebuild a porch if it previously existed. However, any evidence of an original porch and its dimensions will be noted before the house is resided. The window that has been boarded up entirely will be sealed appropriately and sided with the rest of the house (picture 2). The one that has been partially covered (picture 3) will be trimmed and finished consistent with the other windows. None of the current windows will be altered.