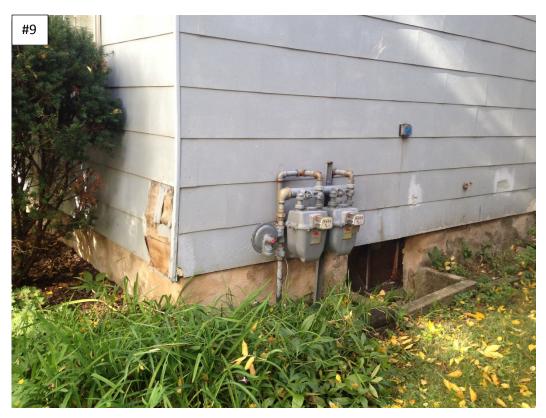

Unfortunately, the house has suffered externally from significant deferred maintenance over the past several years. Most damaging has been a lack of gutters and downspouts. This has caused multiple issues throughout the rest of the property. The soffit and fascia has become significantly degraded and has become detached in some places (picture 2, 3 and 4).

Lack of gutters has caused the siding to mold and significant damage to the rim joists around most of the house. Movement on the southeast side of the house has caused additional stress throughout the basement that will need to be addressed (picture 10).