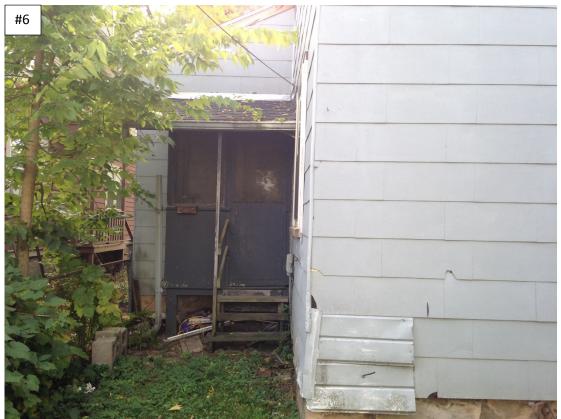

A small porch that was added in the back on the southeast side of the house (picture 6) will be removed. It is not visible from the street. The stairs and upper deck will be replaced (picture 10).

The soffit and fascia will be wrapped in white aluminum including the gable end returns on the front and back of the house. Gutters and downspouts will be installed.