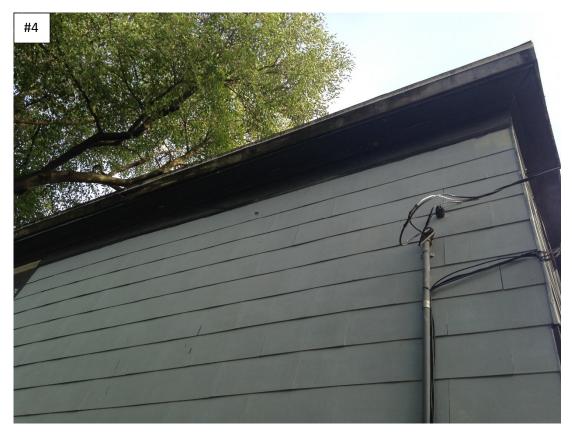

Externally, the siding is now an asbestos-like substance. All original windows have been removed and replaced with metal. Several original windows were sided over, likely in conjunction with transforming the property to a rental unit (picture 2 and 3). It appears that the original soffit and fascia architecture may have been lost and replaced with pine 1x6s (picture 4 and 5).

Unfortunately, the house has suffered externally from significant deferred maintenance over the past several years. Most damaging has been a lack of gutters and downspouts. This has caused multiple issues throughout the rest of the property. The soffit and fascia has become significantly degraded and has become detached in some places (picture 2, 3 and 4).