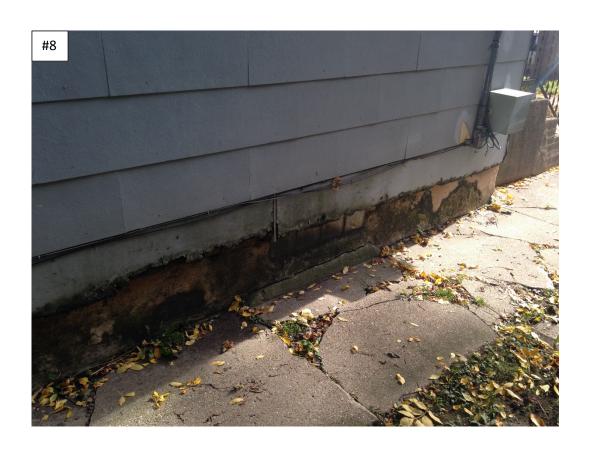

Lack of gutters has caused the siding to mold and significant damage to the rim joists around most of the house. Movement on the southeast side of the house has caused additional stress throughout the basement that will need to be addressed (picture 10).