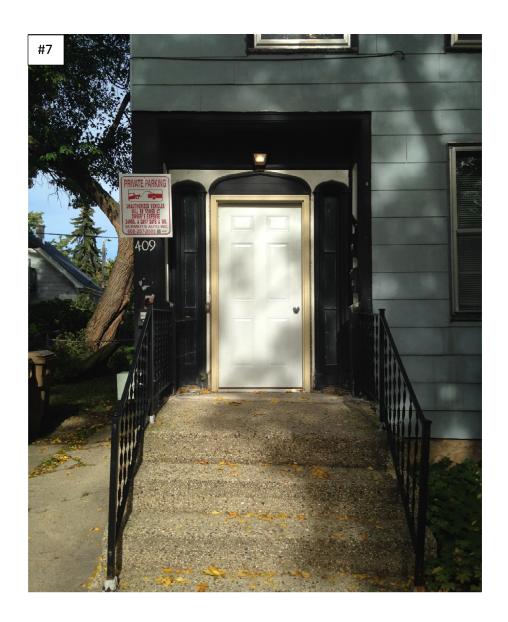

There are a few places where the original architectural detail still exists (picture 1 and 7). The original external woodwork around the entry way is in good shape other than where it was recently altered by the previous owner to accommodate a security door. It also appears the original gabled end returns may be intact on the back and the front of the house (picture 1 and 5).