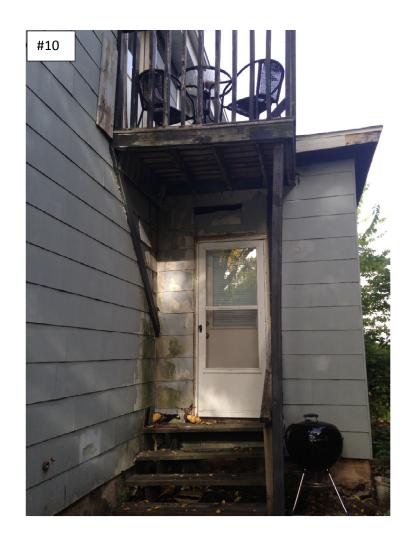

A small porch that was added in the back on the southeast side of the house (picture 6) will be removed. It is not visible from the street. The stairs and upper deck will be replaced (picture 10).

The soffit and fascia will be wrapped in white aluminum including the gable end returns on the front and back of the house. Gutters and downspouts will be installed.