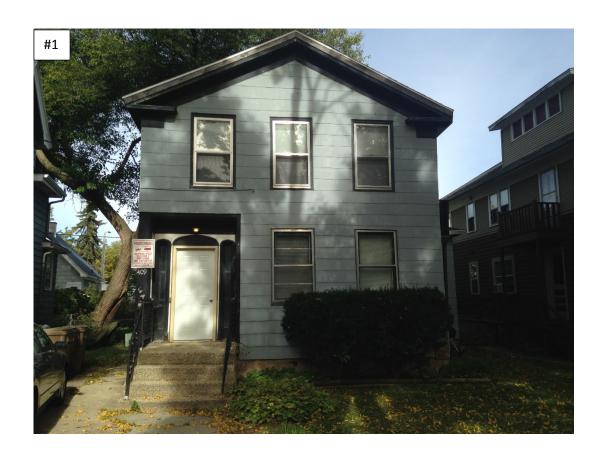

#### **Ownership Background:**

Casey & Beth Eggleston and David & Elizabeth Koehler purchased the property at 409 Rogers St. (picture 1) on July 7<sup>th</sup> this year. Since that time, work has been on going to address many deferred maintenance issues with the property and bring it back to an acceptable standard. Most of the work to date has improved the internal condition of the property as there was a turnover in tenants.

There are a few places where the original architectural detail still exists (picture 1 and 7). The original external woodwork around the entry way is in good shape other than where it was recently altered by the previous owner to accommodate a security door. It also appears the original gabled end returns may be intact on the back and the front of the house (picture 1 and 5).