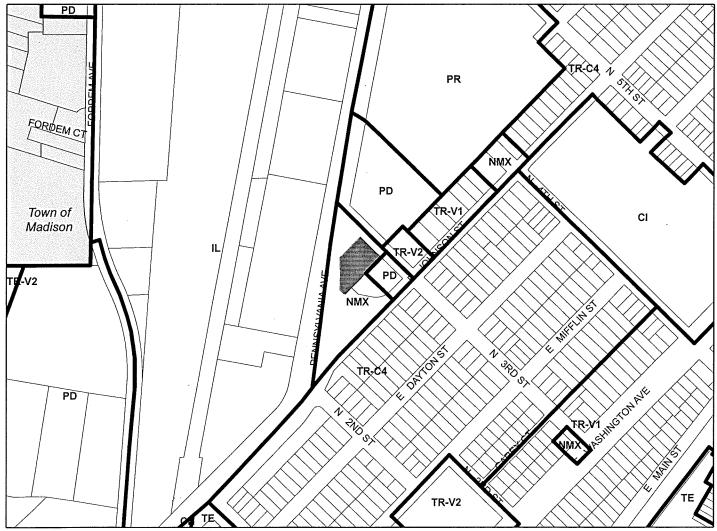

### **Proposed Conditional Use**

Location 312 North Third Street

Project Name The Crafty Project

**Applicant** CMI Management/ Jenny Gatzke - The Craft Project

Existing Use Multi-tenant commercial building

Proposed Use Establish tavern in NMX zoning in Urban Design District 4

Public Hearing Date Plan Commission 02 November 2015

For Questions Contact: Kevin Firchow at: 267-1150 or kfirchow@cityofmadison.com or City Planning at 266-4635