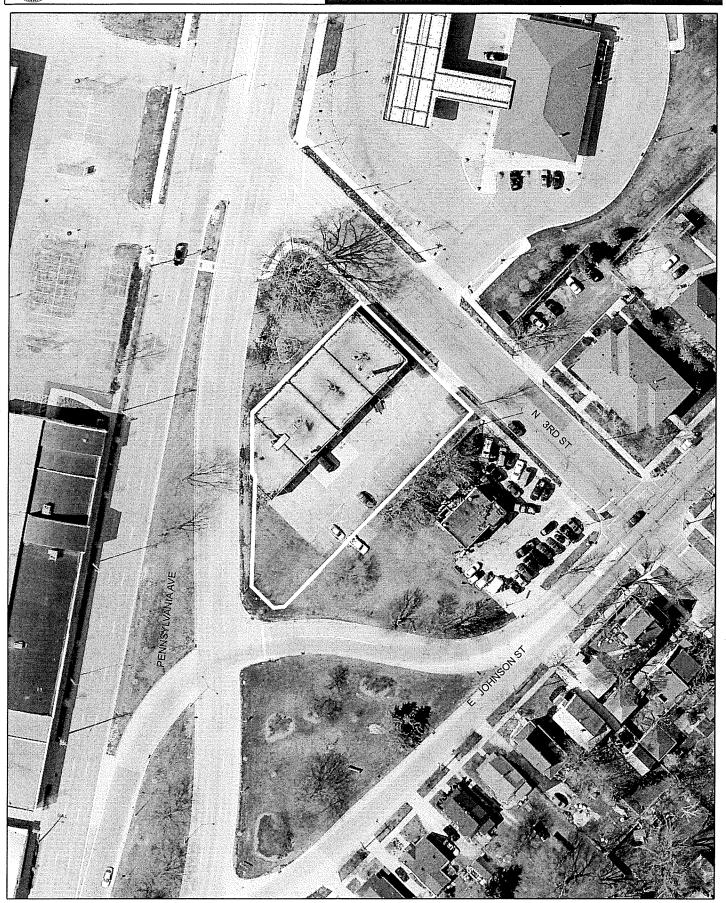

### **Proposed Conditional Use**

Location 312 North Third Street

Project Name The Crafty Project

**Applicant** CMI Management/ Jenny Gatzke - The Craft Project

Existing Use Multi-tenant commercial building

Proposed Use Establish tavern in NMX zoning in Urban Design District 4

Public Hearing Date Plan Commission 02 November 2015

For Questions Contact: Kevin Firchow at: 267-1150 or kfirchow@cityofmadison.com or City Planning at 266-4635

Scale: 1" = 400'

Date of Aerial Photography: Spring 2013