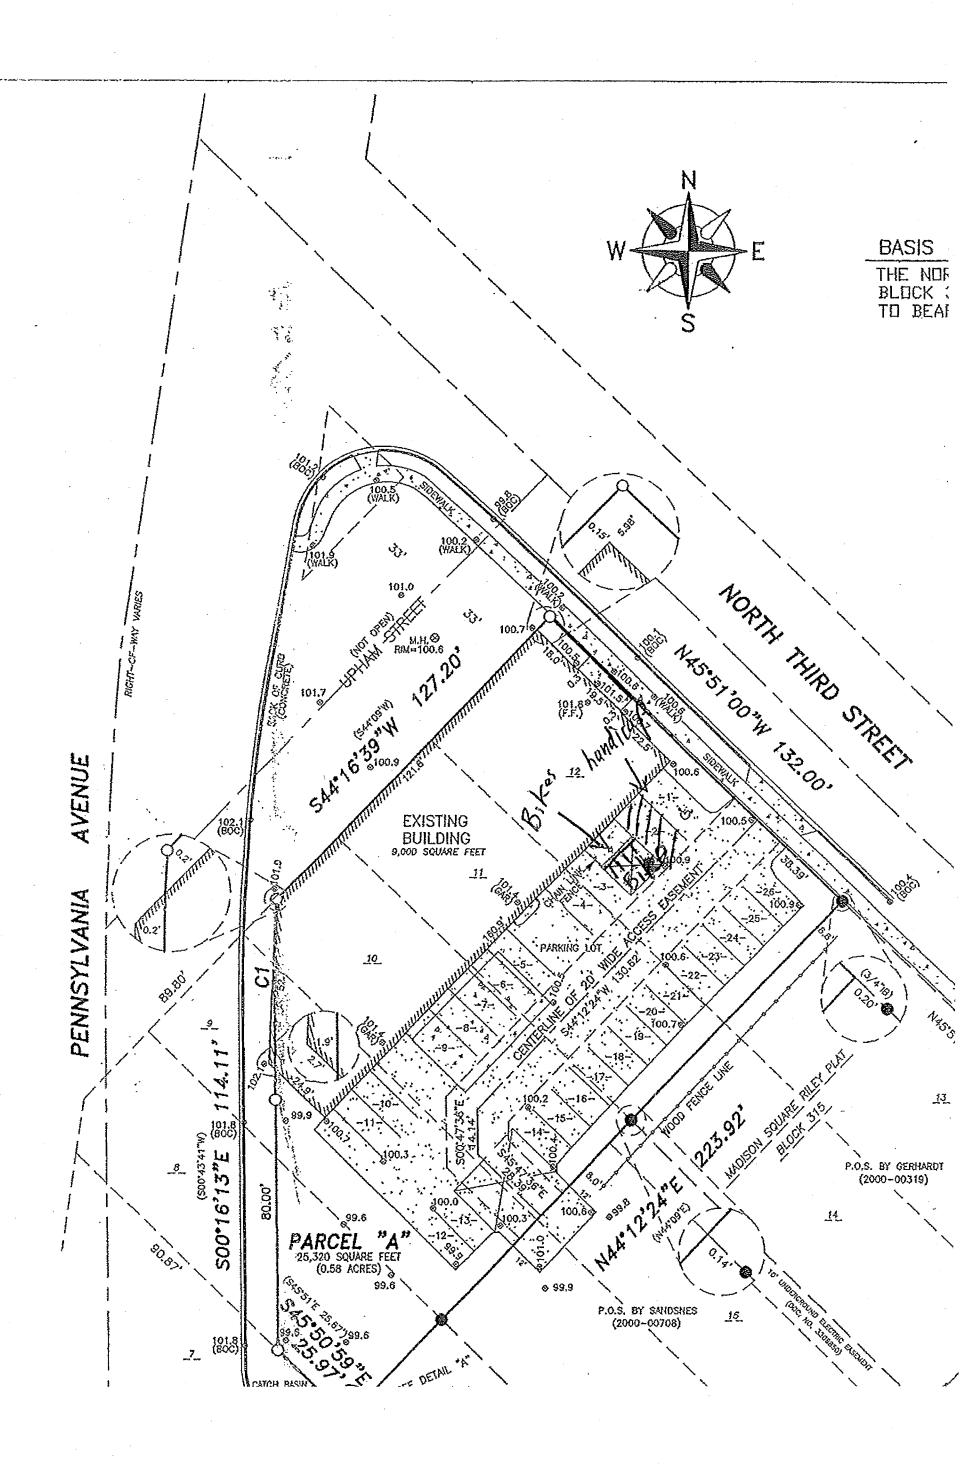

### **Proposed Conditional Use**

Location 312 North Third Street

Project Name The Crafty Project

**Applicant** CMI Management/ Jenny Gatzke - The Craft Project

Existing Use Multi-tenant commercial building

Proposed Use Establish tavern in NMX zoning in Urban Design District 4

Public Hearing Date Plan Commission 02 November 2015

For Questions Contact: Kevin Firchow at: 267-1150 or kfirchow@cityofmadison.com or City Planning at 266-4635