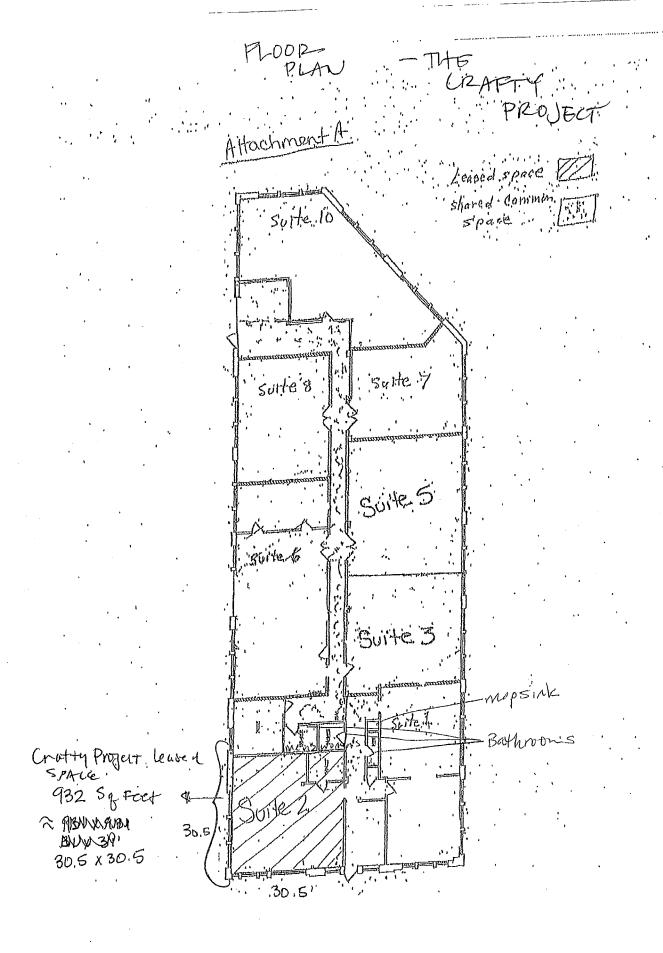

## City of Madison

### **Proposed Conditional Use**

Location 312 North Third Street

Project Name The Crafty Project

**Applicant** CMI Management/ Jenny Gatzke - The Craft Project

Existing Use Multi-tenant commercial building

Proposed Use Establish tavern in NMX zoning in Urban Design District 4

Public Hearing Date Plan Commission 02 November 2015

For Questions Contact: Kevin Firchow at: 267-1150 or kfirchow@cityofmadison.com or City Planning at 266-4635