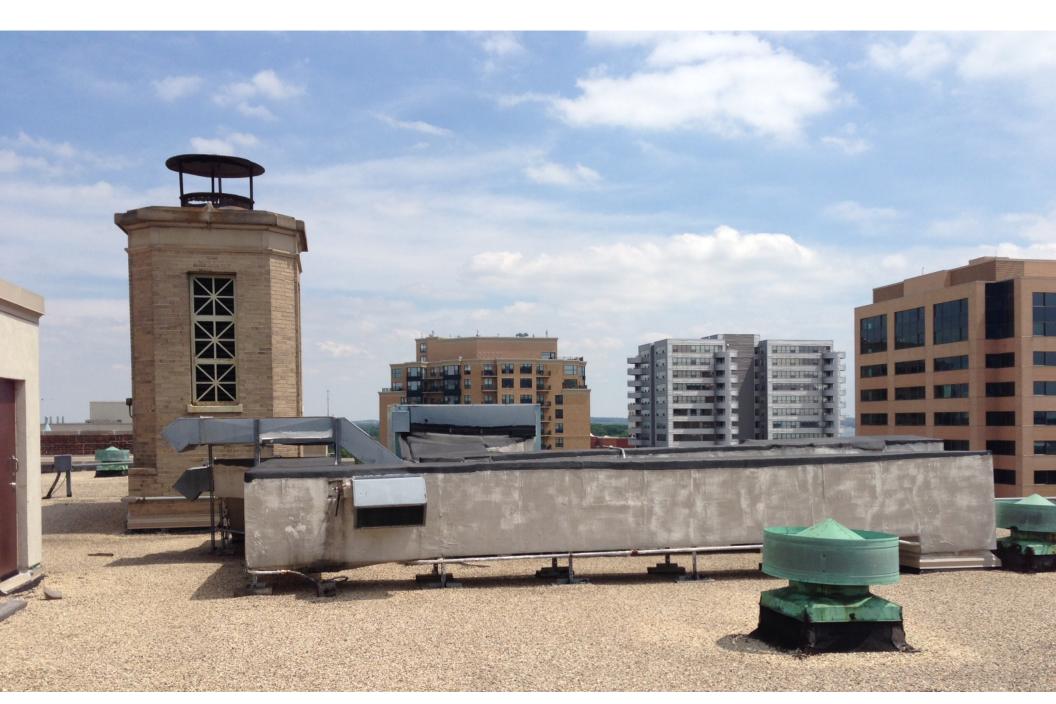

# MMB Renovation Schematic Design Presentation 20 October 2015

#### MADISON MUNICIPAL BUILDING

**\$**2

## a building in need



water infiltration



systems at end of life

deteriorating mortar joints / mold



source: November 2013 Madison Municipal Building Conceptual Schematic Design Study

# a building in need





project schedule



# Schematic Design Goals

NZ

NZ

ZAN

#### MADISON MUNICIPAL BUILDING

X

11111111

4

FFF 111 111

X

111 111 111

312

212

Ж

#### restore historic qualities



# restore historic qualities



### restore historic qualities



# overhaul all building systems



### improve meeting space

"....way too much time is wasted just searching for a place to meet."

#### improve customer experience



#### support civic engagement

"You can't even hear what's being said half the time...the room discourages civic discourse."

X

#### improve staff working conditions

"...employees...seem to be stuck with inadequate work space."

#### first floor



### ground floor



(martin luther king, jr. blvd)

#### second floor



#### third floor



#### meeting spaces summary

Existing: 18 spaces ~7,490 sf



#### Proposed: 33 spaces ~11,260 sf



meeting spaces summary

Available today: 18 rooms @ 7,490 sf Available to public: 7 rooms @ 4,795 sf

Proposed: 33 rooms @ 11,260 sf Available to public: 15 rooms @ 7,730 sf

#### staff spaces summary

#### 226 staff sp