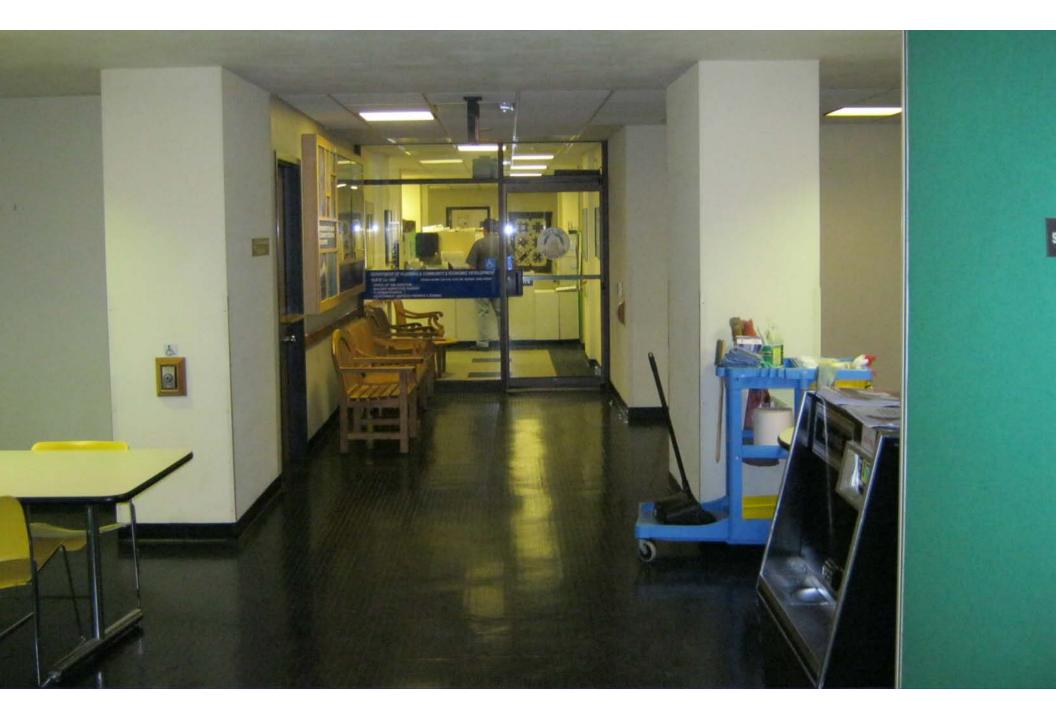

, jr. blvd)

#### second floor



#### third floor



#### meeting spaces summary

Existing: 18 spaces ~7,490 sf



#### Proposed: 33 spaces ~11,260 sf



meeting spaces summary

Available today: 18 rooms @ 7,490 sf Available to public: 7 rooms @ 4,795 sf

Proposed: 33 rooms @ 11,260 sf Available to public: 15 rooms @ 7,730 sf

#### staff spaces summary

#### 226 staff spaces accommodated:

# Dept of Planning, Community & Economic Development: 170 spaces

Traffic Engineering & Parking Utility: 36 spaces

Human Resources: 20 spaces

#### site improvements / sustainability



# exterior (current state)





# bringing back daylight



# bringing back daylight



# bringing back daylight



### entry experience (current state)



# entry experience



# customer service zone (current state)



#### customer service zone



### room 260 (current state)



#### room 260