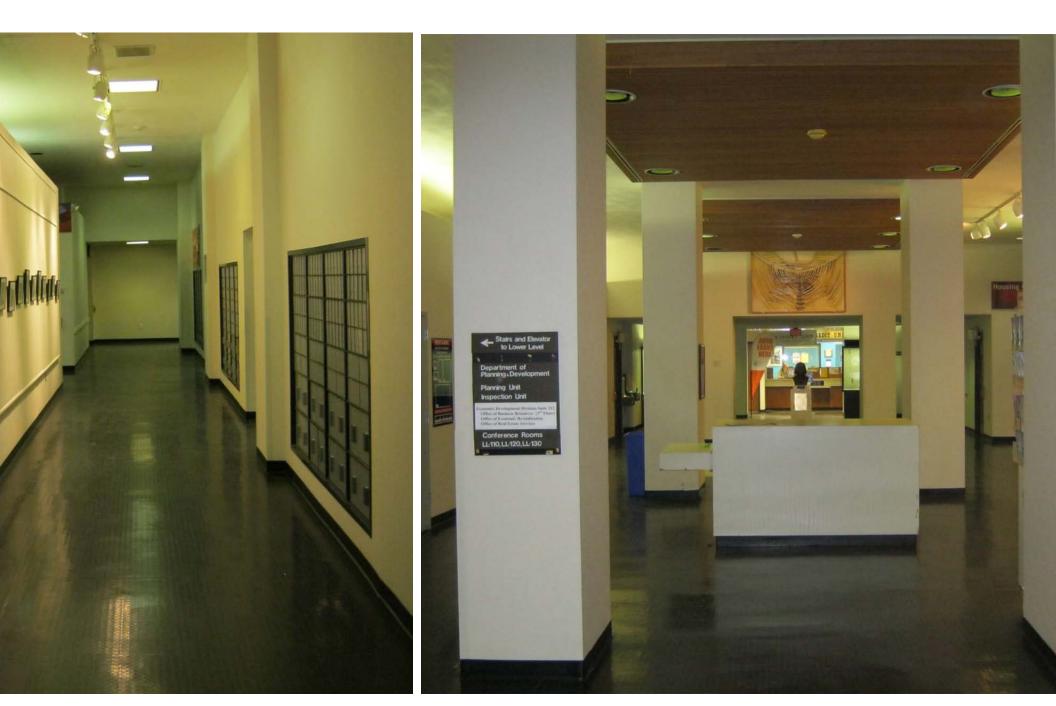

ce."

#### first floor



### ground floor



(martin luther king, jr. blvd)

#### second floor



#### third floor



#### meeting spaces summary

Existing: 18 spaces ~7,490 sf



#### Proposed: 33 spaces ~11,260 sf



meeting spaces summary

Available today: 18 rooms @ 7,490 sf Available to public: 7 rooms @ 4,795 sf

Proposed: 33 rooms @ 11,260 sf Available to public: 15 rooms @ 7,730 sf

#### staff spaces summary

#### 226 staff spaces accommodated:

# Dept of Planning, Community & Economic Development: 170 spaces

Traffic Engineering & Parking Utility: 36 spaces

Human Resources: 20 spaces

#### site improvements / sustainability



# exterior (current state)





# bringing back daylight



# bringing back daylight



# bringing back daylight



### entry experience (current state)



# entry experience



# customer service zone (current state)



#### customer service zone



### room 260 (current state)



#### room 260