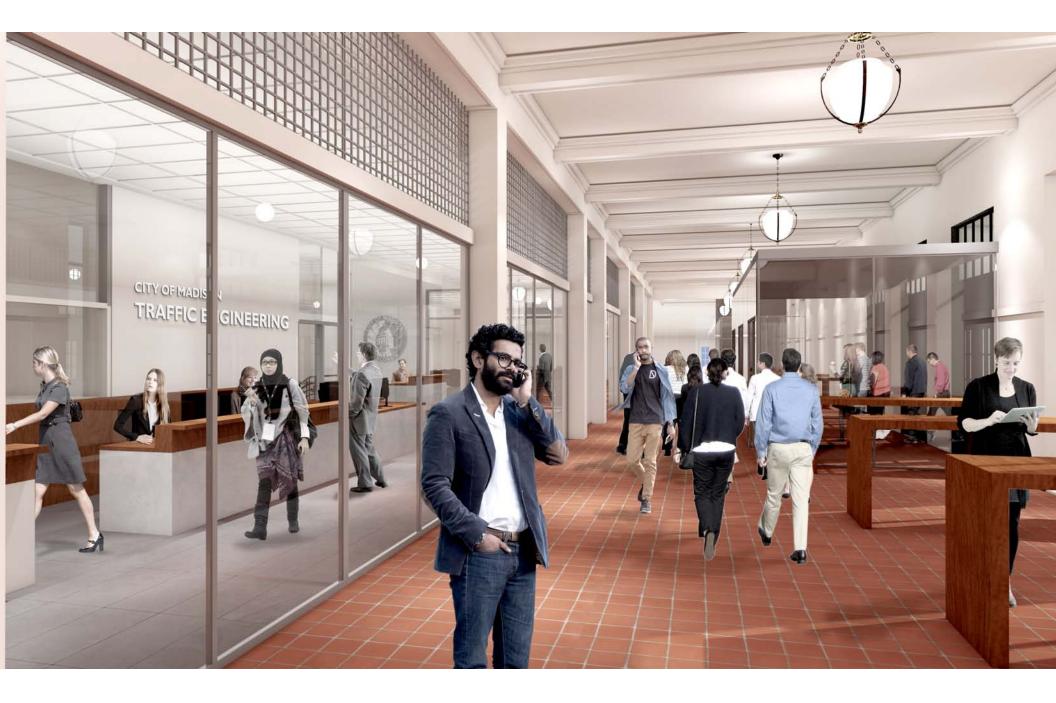

### ground floor



(martin luther king, jr. blvd)

#### second floor



#### third floor



#### meeting spaces summary

Existing: 18 spaces ~7,490 sf



#### Proposed: 33 spaces ~11,260 sf



meeting spaces summary

Available today: 18 rooms @ 7,490 sf Available to public: 7 rooms @ 4,795 sf

Proposed: 33 rooms @ 11,260 sf Available to public: 15 rooms @ 7,730 sf

#### staff spaces summary

#### 226 staff spaces accommodated:

# Dept of Planning, Community & Economic Development: 170 spaces

Traffic Engineering & Parking Utility: 36 spaces

Human Resources: 20 spaces

#### site improvements / sustainability



# exterior (current state)





# bringing back daylight



# bringing back daylight



# bringing back daylight



### entry experience (current state)



# entry experience



# customer service zone (current state)



#### customer service zone



### room 260 (current state)



#### room 260