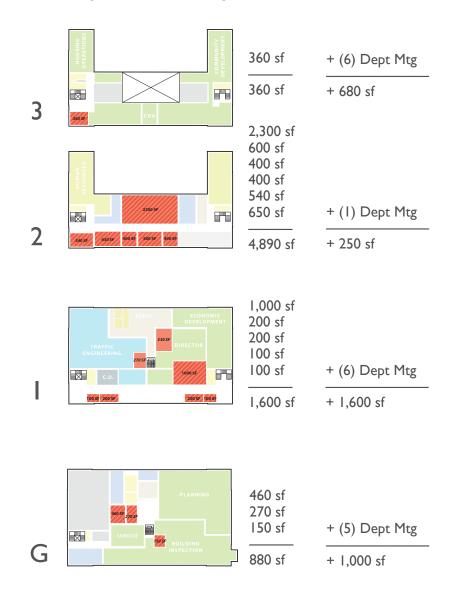

#### meeting spaces summary

Existing: 18 spaces ~7,490 sf

#### Proposed: 33 spaces ~11,260 sf

meeting spaces summary

Available today: 18 rooms @ 7,490 sf Available to public: 7 rooms @ 4,795 sf

Proposed: 33 rooms @ 11,260 sf Available to public: 15 rooms @ 7,730 sf

#### staff spaces summary

#### 226 staff spaces accommodated:

# Dept of Planning, Community & Economic Development: 170 spaces

Traffic Engineering & Parking Utility: 36 spaces

Human Resources: 20 spaces