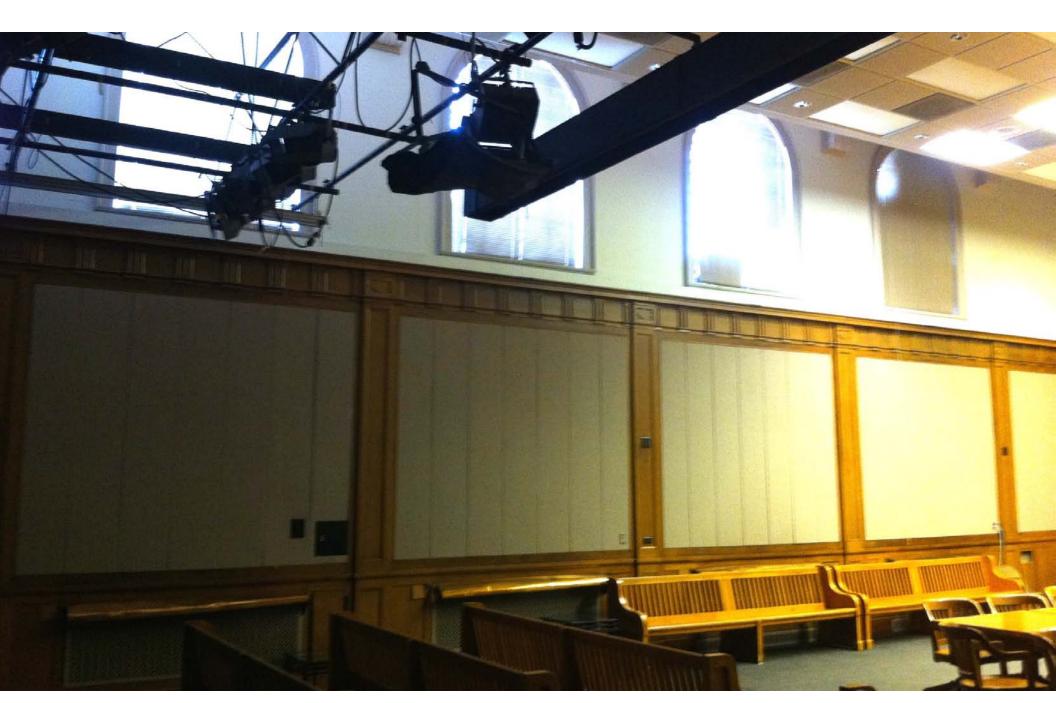

ting spaces summary

Existing: 18 spaces ~7,490 sf



#### Proposed: 33 spaces ~11,260 sf



meeting spaces summary

Available today: 18 rooms @ 7,490 sf Available to public: 7 rooms @ 4,795 sf

Proposed: 33 rooms @ 11,260 sf Available to public: 15 rooms @ 7,730 sf

#### staff spaces summary

#### 226 staff spaces accommodated:

# Dept of Planning, Community & Economic Development: 170 spaces

Traffic Engineering & Parking Utility: 36 spaces

Human Resources: 20 spaces

#### site improvements / sustainability



# exterior (current state)





# bringing back daylight



# bringing back daylight



# bringing back daylight



### entry experience (current state)



# entry experience



# customer service zone (current state)



#### customer service zone



### room 260 (current state)



#### room 260