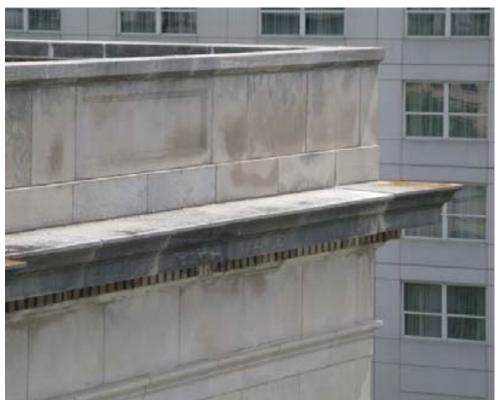

## a building in need

water infiltration

systems at end of life

deteriorating mortar joints / mold

source: November 2013 Madison Municipal Building Conceptual Schematic Design Study