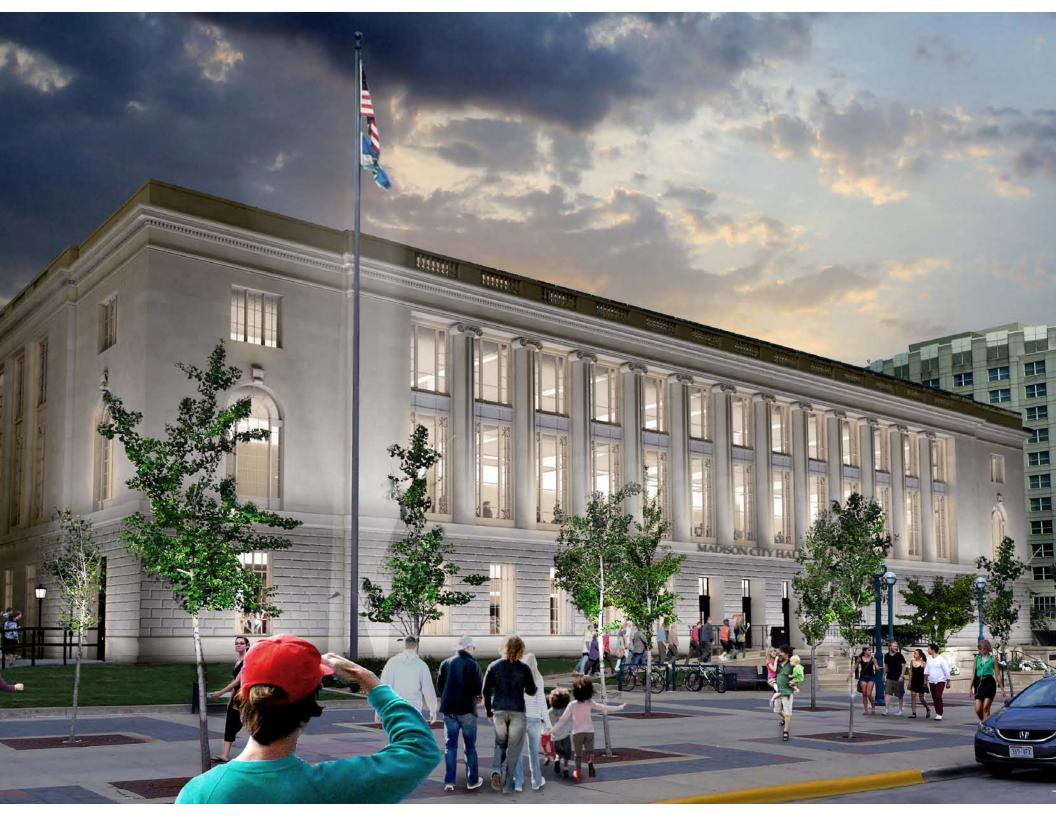

Existing: 18 spaces ~7,490 sf



#### Proposed: 33 spaces ~11,260 sf



meeting spaces summary

Available today: 18 rooms @ 7,490 sf Available to public: 7 rooms @ 4,795 sf

Proposed: 33 rooms @ 11,260 sf Available to public: 15 rooms @ 7,730 sf

#### staff spaces summary

#### 226 staff spaces accommodated:

# Dept of Planning, Community & Economic Development: 170 spaces

Traffic Engineering & Parking Utility: 36 spaces

Human Resources: 20 spaces

#### site improvements / sustainability



# exterior (current state)





# bringing back daylight



# bringing back daylight



# bringing back daylight



### entry experience (current state)



# entry experience



# customer service zone (current state)



#### customer service zone



### room 260 (current state)



#### room 260