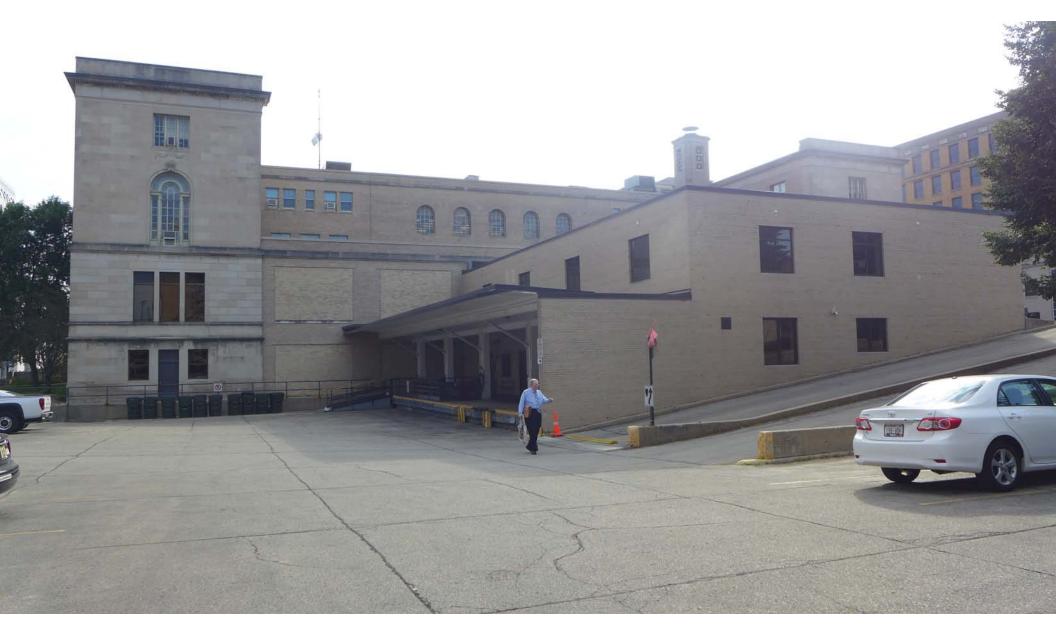

#### improve staff working conditions

"...employees...seem to be stuck with inadequate work space."

#### first floor



### ground floor



(martin luther king, jr. blvd)

#### second floor



#### third floor



#### meeting spaces summary

Existing: 18 spaces ~7,490 sf



#### Proposed: 33 spaces ~11,260 sf



meeting spaces summary

Available today: 18 rooms @ 7,490 sf Available to public: 7 rooms @ 4,795 sf

Proposed: 33 rooms @ 11,260 sf Available to public: 15 rooms @ 7,730 sf

#### staff spaces summary

#### 226 staff spaces accommodated:

# Dept of Planning, Community & Economic Development: 170 spaces

Traffic Engineering & Parking Utility: 36 spaces

Human Resources: 20 spaces

#### site improvements / sustainability



# exterior (current state)





# bringing back daylight



# bringing back daylight



# bringing back daylight



### entry experience (current state)



# entry experience



# customer service zone (current state)



#### customer service zone



### room 260 (current state)



#### room 260