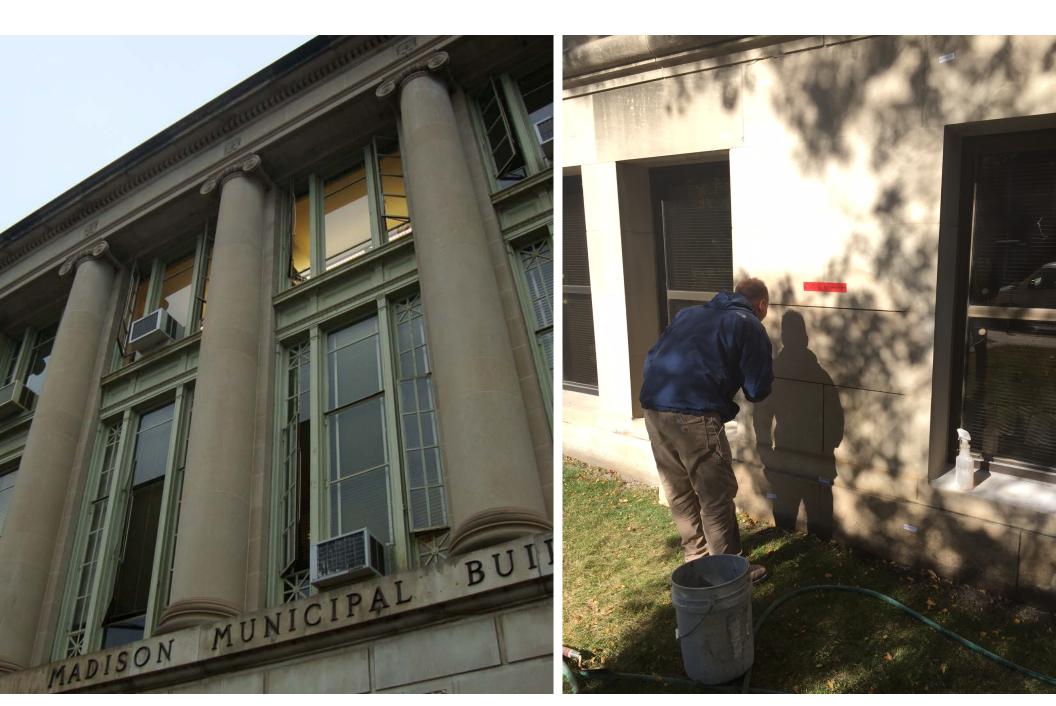

## a building in need

water infiltration

systems at end of life

deteriorating mortar joints / mold

source: November 2013 Madison Municipal Building Conceptual Schematic Design Study

# exterior (current state)