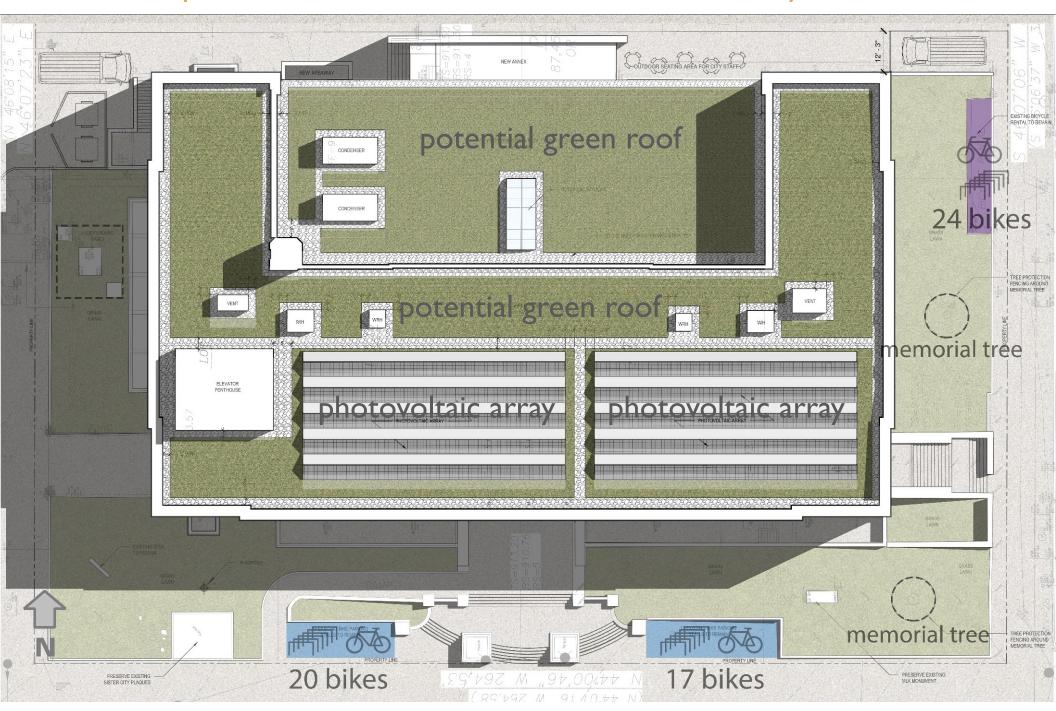

half the time...the room discourages civic discourse."

X

#### improve staff working conditions

"...employees...seem to be stuck with inadequate work space."

#### first floor



### ground floor



(martin luther king, jr. blvd)

#### second floor



#### third floor



#### meeting spaces summary

Existing: 18 spaces ~7,490 sf



#### Proposed: 33 spaces ~11,260 sf



meeting spaces summary

Available today: 18 rooms @ 7,490 sf Available to public: 7 rooms @ 4,795 sf

Proposed: 33 rooms @ 11,260 sf Available to public: 15 rooms @ 7,730 sf

#### staff spaces summary

#### 226 staff spaces accommodated:

# Dept of Planning, Community & Economic Development: 170 spaces

Traffic Engineering & Parking Utility: 36 spaces

Human Resources: 20 spaces

#### site improvements / sustainability



# exterior (current state)





# bringing back daylight



# bringing back daylight



# bringing back daylight



### entry experience (current state)



# entry experience



# customer service zone (current state)



#### customer service zone



### room 260 (current state)



#### room 260