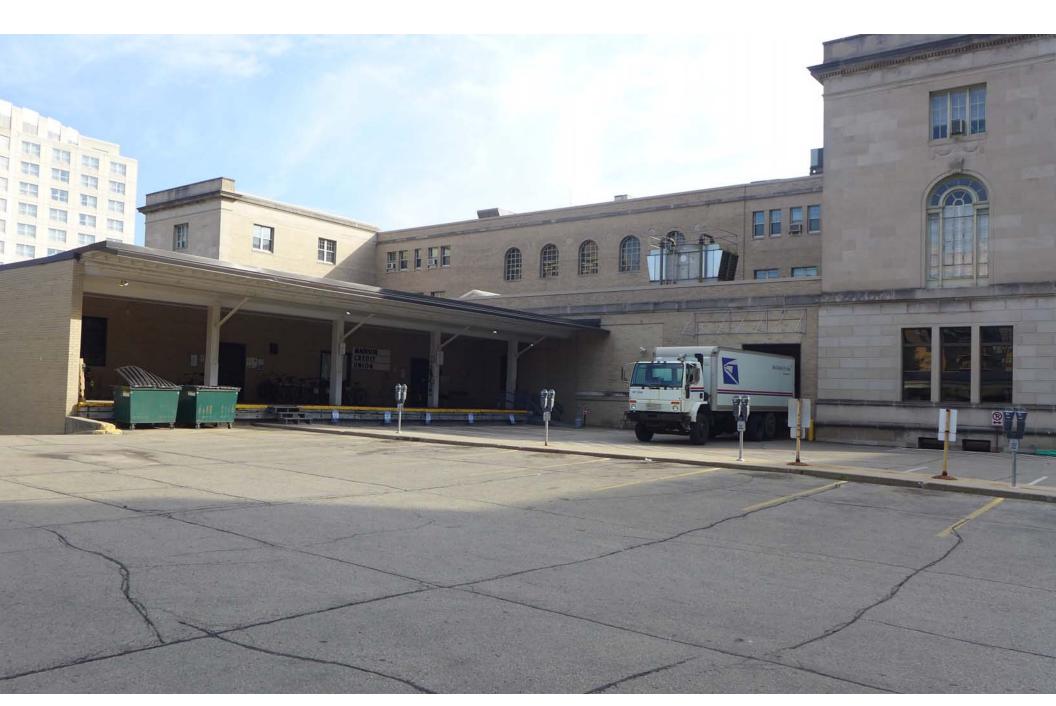

onditions

"...employees...seem to be stuck with inadequate work space."

#### first floor



### ground floor



(martin luther king, jr. blvd)

#### second floor



#### third floor



#### meeting spaces summary

Existing: 18 spaces ~7,490 sf



#### Proposed: 33 spaces ~11,260 sf



meeting spaces summary

Available today: 18 rooms @ 7,490 sf Available to public: 7 rooms @ 4,795 sf

Proposed: 33 rooms @ 11,260 sf Available to public: 15 rooms @ 7,730 sf

#### staff spaces summary

#### 226 staff spaces accommodated:

# Dept of Planning, Community & Economic Development: 170 spaces

Traffic Engineering & Parking Utility: 36 spaces

Human Resources: 20 spaces

#### site improvements / sustainability



# exterior (current state)





# bringing back daylight



# bringing back daylight



# bringing back daylight



### entry experience (current state)



# entry experience



# customer service zone (current state)



#### customer service zone



### room 260 (current state)



#### room 260