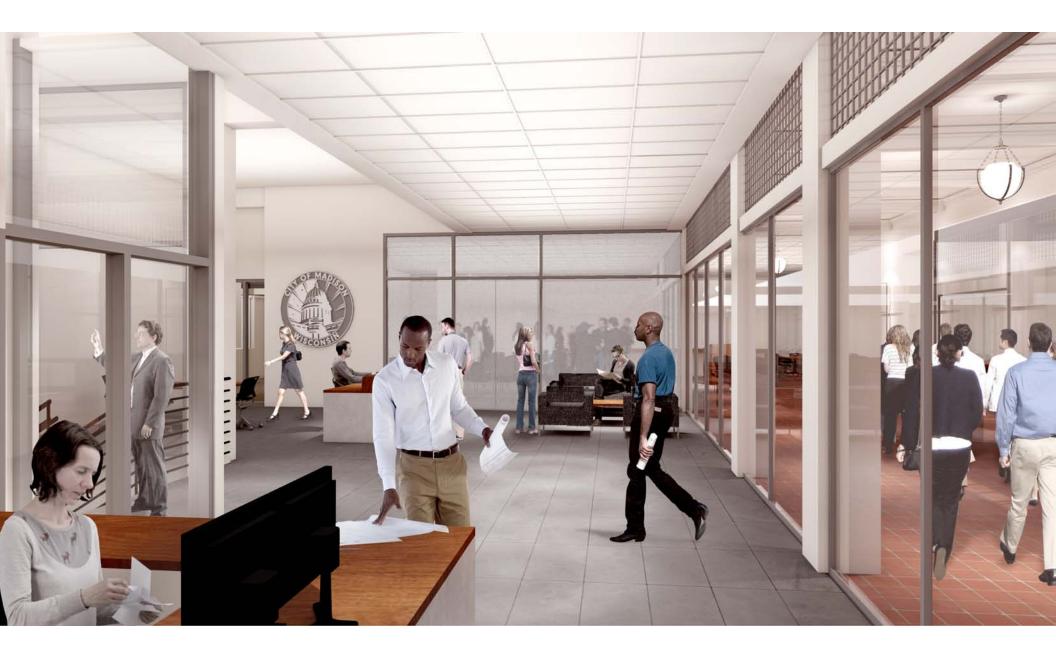

#### third floor



#### meeting spaces summary

Existing: 18 spaces ~7,490 sf



#### Proposed: 33 spaces ~11,260 sf



meeting spaces summary

Available today: 18 rooms @ 7,490 sf Available to public: 7 rooms @ 4,795 sf

Proposed: 33 rooms @ 11,260 sf Available to public: 15 rooms @ 7,730 sf

#### staff spaces summary

#### 226 staff spaces accommodated:

# Dept of Planning, Community & Economic Development: 170 spaces

Traffic Engineering & Parking Utility: 36 spaces

Human Resources: 20 spaces

#### site improvements / sustainability



# exterior (current state)





# bringing back daylight



# bringing back daylight



# bringing back daylight



### entry experience (current state)



# entry experience



# customer service zone (current state)



#### customer service zone



### room 260 (current state)



#### room 260