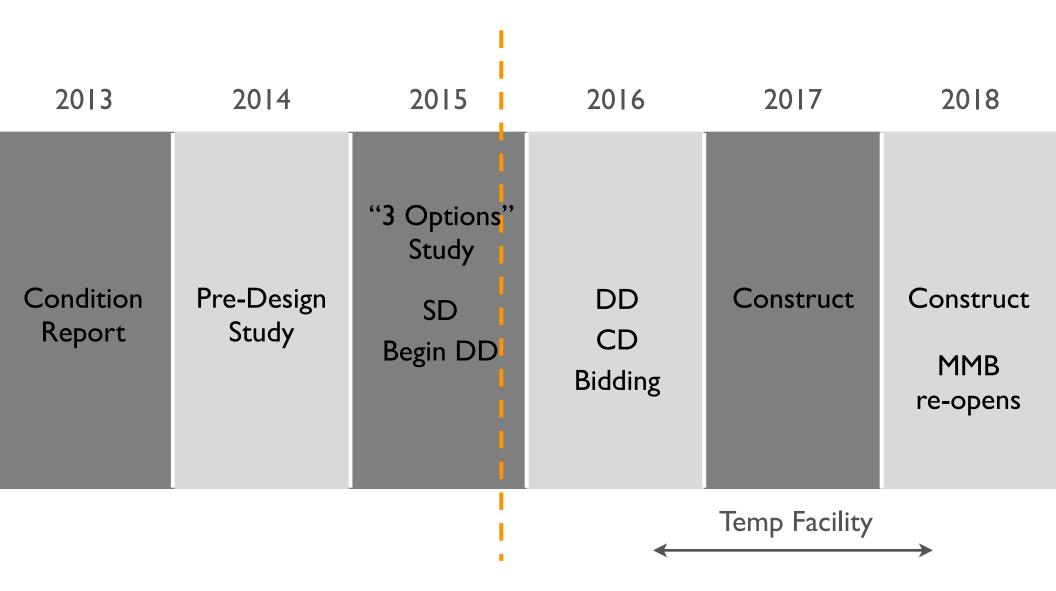

# MMB Renovation Schematic Design Presentation 20 October 2015

#### MADISON MUNICIPAL BUILDING

**\$**2

## a building in need



water infiltration



systems at end of life

deteriorating mortar joints / mold



source: November 2013 Madison Municipal Building Conceptual Schematic Design Study

# a building in need





project schedule



# Schematic Design Goals

NZ

NZ

ZAN

#### MADISON MUNICIPAL BUILDING

X

11111111

4

FFF 111 111

X

111 111 111

312

212

Ж

#### restore historic qualities



# restore historic qualities



### restore historic qualities



# overhaul all building systems



### improve meeting space

"....way too much time is wasted just searching for a place to meet."

#### improve customer experience



#### support civic engagement

"You can't even hear what's being said half the time...the room discourages civic discourse."

X

#### improve staff working conditions

"...employees...seem to be stuck with inadequate work space."

#### first floor



### ground floor



(martin luther king, jr. blvd)

#### second floor



#### third floor



#### meeting spaces summary

Existing: 18 spaces ~7,49