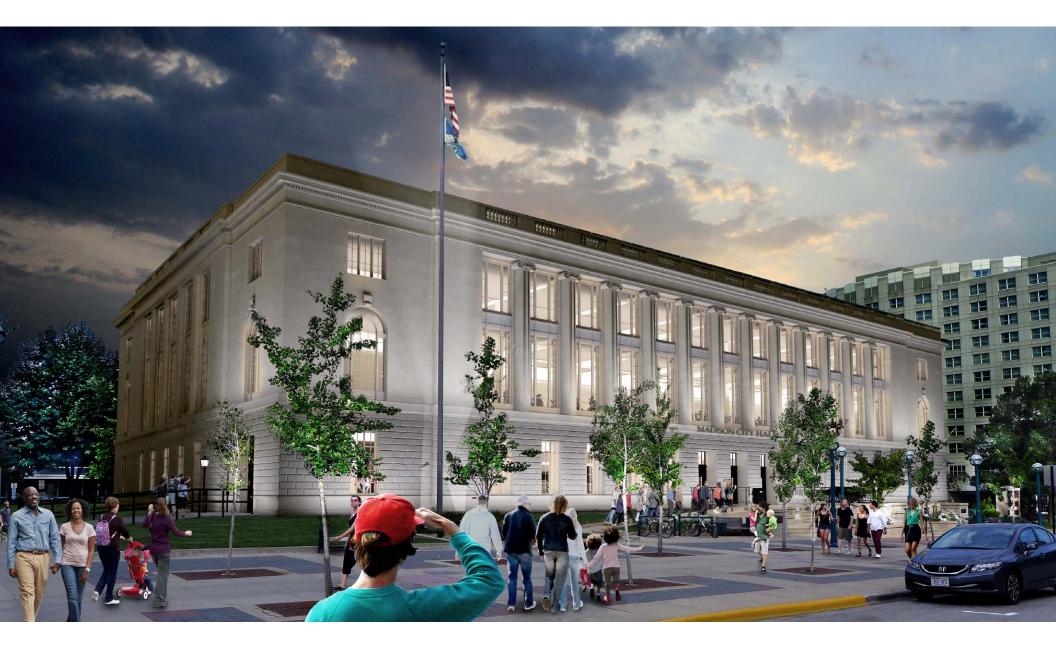

rages civic discourse."

X

#### improve staff working conditions

"...employees...seem to be stuck with inadequate work space."

#### first floor



### ground floor



(martin luther king, jr. blvd)

#### second floor



#### third floor



#### meeting spaces summary

Existing: 18 spaces ~7,490 sf



#### Proposed: 33 spaces ~11,260 sf



meeting spaces summary

Available today: 18 rooms @ 7,490 sf Available to public: 7 rooms @ 4,795 sf

Proposed: 33 rooms @ 11,260 sf Available to public: 15 rooms @ 7,730 sf

#### staff spaces summary

#### 226 staff spaces accommodated:

# Dept of Planning, Community & Economic Development: 170 spaces

Traffic Engineering & Parking Utility: 36 spaces

Human Resources: 20 spaces

#### site improvements / sustainability



# exterior (current state)





# bringing back daylight



# bringing back daylight



# bringing back daylight



### entry experience (current state)



# entry experience



# customer service zone (current state)



#### customer service zone



### room 260 (current state)



#### room 260