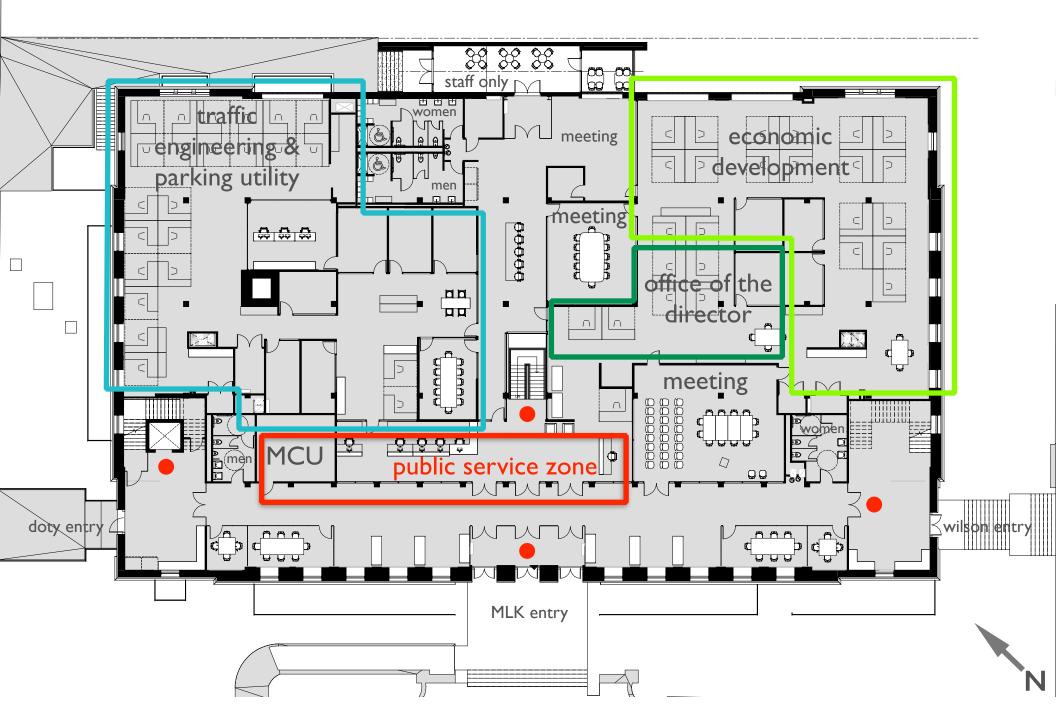

#### first floor

### ground floor

(martin luther king, jr. blvd)

# Dept of Planning, Community & Economic Development: 170 spaces

Traffic Engineering & Parking Utility: 36 spaces

Human Resources: 20 spaces