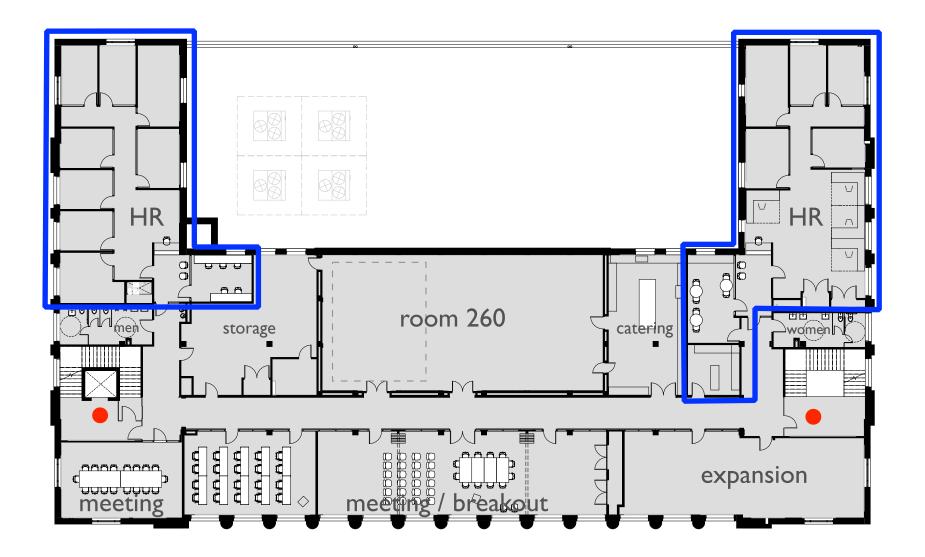

ceptual Schematic Design Study

# a building in need





project schedule



# Schematic Design Goals

NZ

NZ

ZAN

#### MADISON MUNICIPAL BUILDING

X

11111111

4

FFF 111 111

X

111 111 111

312

212

Ж

#### restore historic qualities



# restore historic qualities



### restore historic qualities



# overhaul all building systems



### improve meeting space

"....way too much time is wasted just searching for a place to meet."

#### improve customer experience



#### support civic engagement

"You can't even hear what's being said half the time...the room discourages civic discourse."

X

#### improve staff working conditions

"...employees...seem to be stuck with inadequate work space."

#### first floor



### ground floor



(martin luther king, jr. blvd)

#### second floor



#### third floor



#### meeting spaces summary

Existing: 18 spaces ~7,490 sf



#### Proposed: 33 spaces ~11,260 sf



meeting spaces summary

Available today: 18 rooms @ 7,490 sf Available to public: 7 rooms @ 4,795 sf

Proposed: 33 rooms @ 11,260 sf Available to public: 15 rooms @ 7,730 sf

#### staff spaces summary

#### 226 staff spaces accommodated:

# Dept of Planning, Community & Economic Development: 170 spaces

Traffic Engineering & Parking Utility: 36 spaces

Human Resources: 20 spaces

#### site improvements / sustainability



# exterior (current state)





# bringing back daylight



# bringing back daylight



# bringing back daylight



### entry experience (current state)



# entry experience



# customer service zone (current state)



#### customer service zone