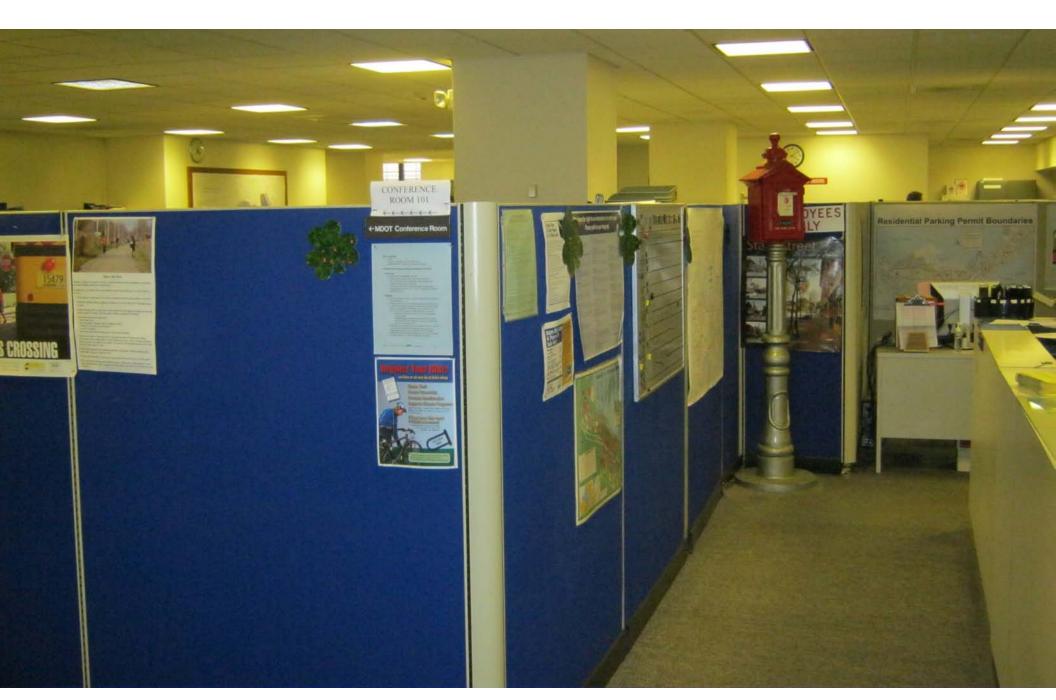

# MMB Renovation Schematic Design Presentation 20 October 2015

#### MADISON MUNICIPAL BUILDING

**\$**2

## a building in need



water infiltration



systems at end of life

deteriorating mortar joints / mold



source: November 2013 Madison Municipal Building Conceptual Schematic Design Study

# a building in need





project schedule



# Schematic Design Goals

NZ

NZ

ZAN

#### MADISON MUNICIPAL BUILDING

X

11111111

4

FFF 111 111

X

111 111 111

312

212

Ж

#### restore historic qualities



# restore historic qualities



### restore historic qualities



# overhaul all building systems



### improve meeting space

"....way too much time is wasted just searching for a place to meet."

#### improve customer experience



#### support civic engagement

"You can't even hear what's being said half the time...the room discourages civic discourse."

X

#### improve staff working conditions

"...employees...seem to be stuck with inadequate work space."

#### first floor



### ground floor



(martin luther king, jr. blvd)

#### second floor



#### third floor



#### meeting spaces summary

Exi