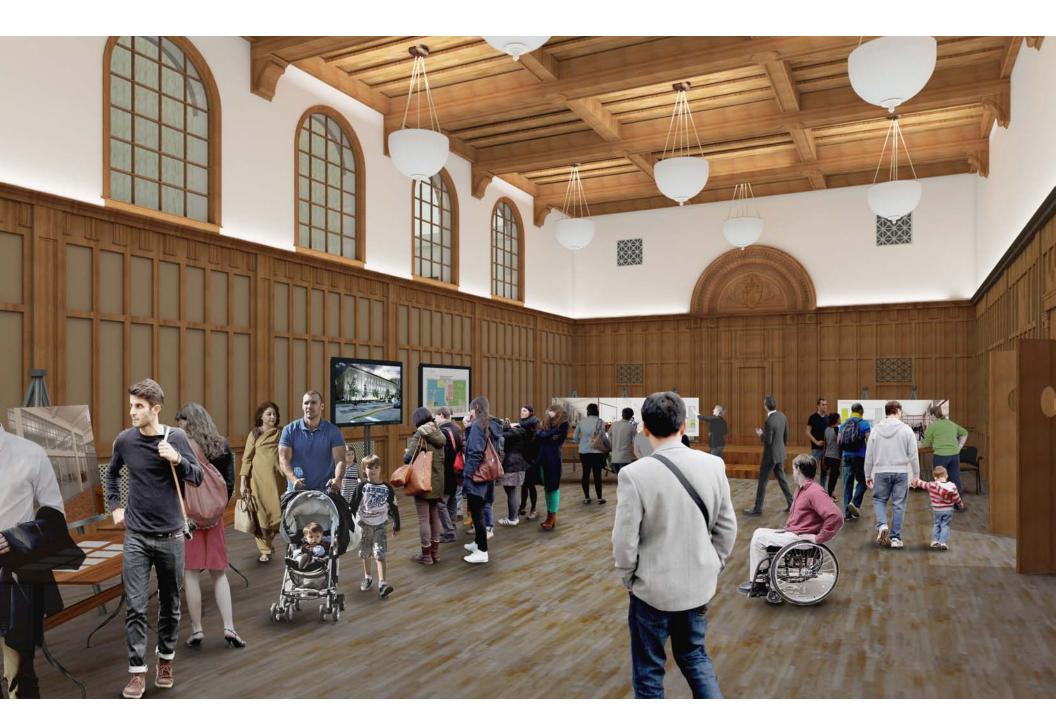

### improve meeting space

"....way too much time is wasted just searching for a place to meet."

#### support civic engagement

"You can't even hear what's being said half the time...the room discourages civic discourse."

X

#### meeting spaces summary

Existing: 18 spaces ~7,490 sf

#### Proposed: 33 spaces ~11,260 sf

meeting spaces summary

Available today: 18 rooms @ 7,490 sf Available to public: 7 rooms @ 4,795 sf

Proposed: 33 rooms @ 11,260 sf Available to public: 15 rooms @ 7,730 sf