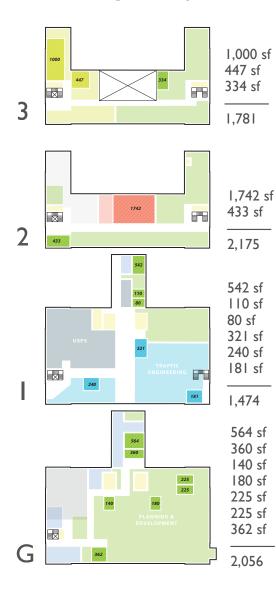

#### staff spaces summary

#### 226 staff spaces accommodated:

# Dept of Planning, Community & Economic Development: 170 spaces

Traffic Engineering & Parking Utility: 36 spaces

Human Resources: 20 spaces