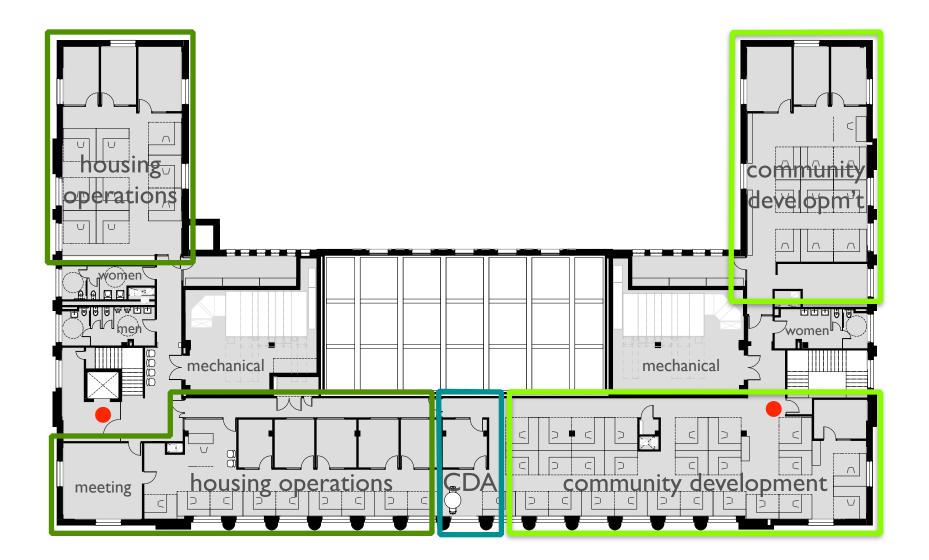

### ground floor

(martin luther king, jr. blvd)

# Dept of Planning, Community & Economic Development: 170 spaces

Traffic Engineering & Parking Utility: 36 spaces

Human Resources: 20 spaces