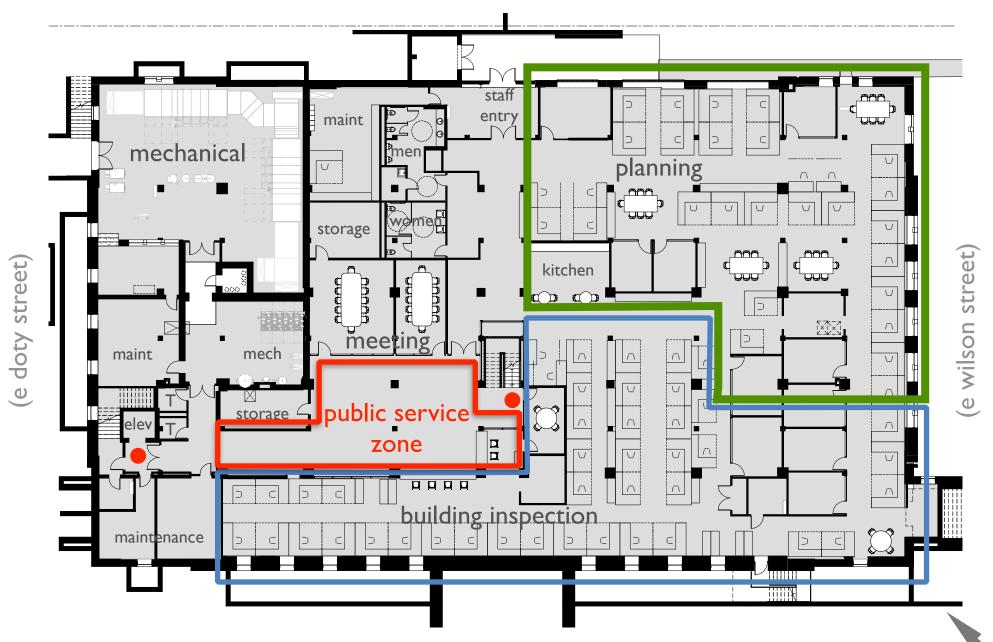

source: November 2013 Madison Municipal Building Conceptual Schematic Design Study

# a building in need





project schedule



# Schematic Design Goals

NZ

NZ

ZAN

#### MADISON MUNICIPAL BUILDING

X

11111111

4

FFF 111 111

X

111 111 111

312

212

Ж

#### restore historic qualities



# restore historic qualities



### restore historic qualities



# overhaul all building systems



### improve meeting space

"....way too much time is wasted just searching for a place to meet."

#### improve customer experience



#### support civic engagement

"You can't even hear what's being said half the time...the room discourages civic discourse."

X

#### improve staff working conditions

"...employees...seem to be stuck with inadequate work space."

#### first floor



### ground floor



(martin luther king, jr. blvd)

#### second floor



#### third floor



#### meeting spaces summary

Existing: 18 spaces ~7,490 sf



#### Proposed: 33 spaces ~11,260 sf



meeting spaces summary

Available today: 18 rooms @ 7,490 sf Available to public: 7 rooms @ 4,795 sf

Proposed: 33 rooms @ 11,260 sf Available to public: 15 rooms @ 7,730 sf

#### staff spaces summary

#### 226 staff spaces accommodated:

# Dept of Planning, Community & Economic Development: 170 spaces

Traffic Engineering & Parking Utility: 36 spaces

Human Resources: 20 spaces

#### site improvements / sustainability



# exterior (current state)





# bringing back daylight



# bringing back daylight



# bringing back daylight



### entry experience (current state)



# entry experience



# customer service z