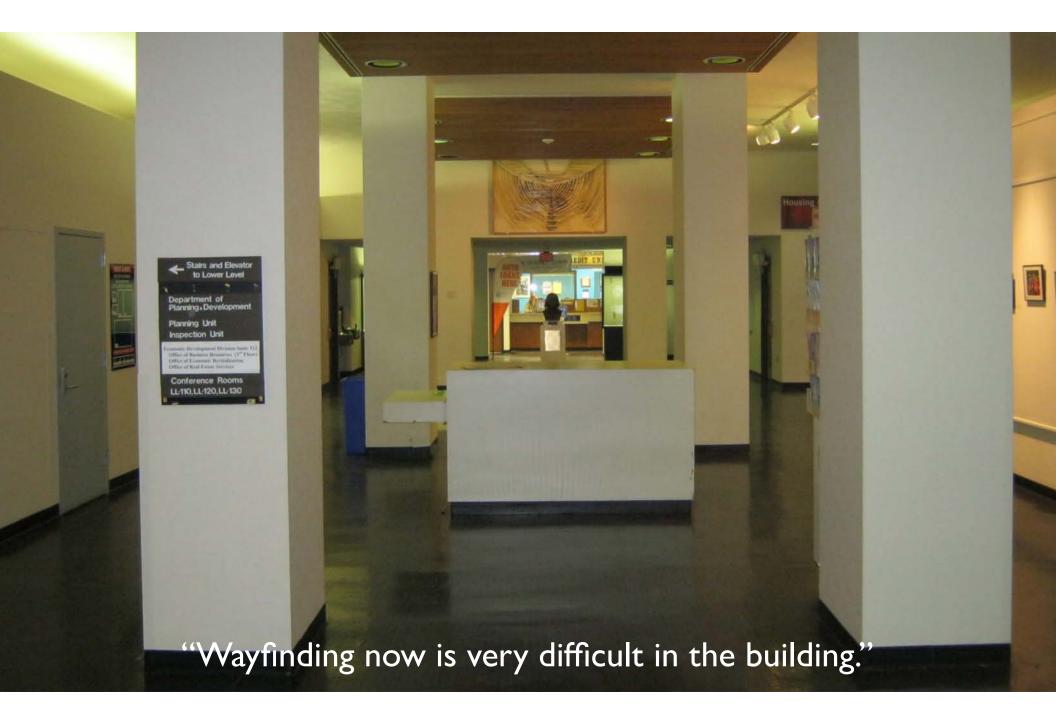

# MMB Renovation Schematic Design Presentation 20 October 2015

#### MADISON MUNICIPAL BUILDING

**\$**2

## a building in need



water infiltration



systems at end of life

deteriorating mortar joints / mold



source: November 2013 Madison Municipal Building Conceptual Schematic Design Study

# a building in need





project schedule



# Schematic Design Goals

NZ

NZ

ZAN

#### MADISON MUNICIPAL BUILDING

X

11111111

4

FFF 111 111

X

111 111 111

312

212

Ж

#### restore historic qualities



# restore historic qualities



### restore historic qualities



# overhaul all building systems



### improve meeting space

"....way too much time is wasted just searching for a place to meet."

#### improve customer experience



#### support civic engagement

"You can't even hear what's being said half the time...the room discourages civic discourse."

X

#### improve staff working conditions

"...employees...seem to be stuck with inadequate work space."

#### first floor



### ground floor



(martin luther king, jr. blvd)

#### second floor



#### third floor



#### meeting spaces summary

Existing: 18 spaces ~7,490 sf



#### Proposed: 33 spaces ~11,260 sf



meeting spaces summary

Available today: 18 rooms @ 7,490 sf Available to public: 7 rooms @ 4,795 sf

Proposed: 33 rooms @ 11,260 sf Available to public: 15 rooms @ 7,730 sf

#### staff spaces summary

#### 226 staff spaces accommodated:

# Dept of Planning, Community & Economic Development: 170 spaces

Traffic Engineering & Parking Utility: 36 spaces