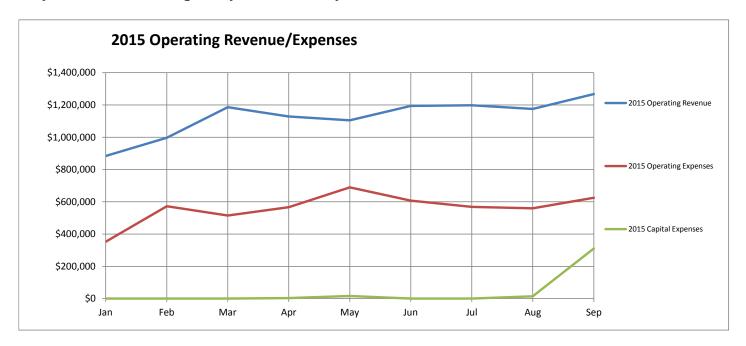

New this month, are revenue and expense graphs for both the current month and YTD. The YTD expense graph indicates that 76% of the expenses are related to direct employee costs, 20% for services and 4% other expenses. The YTD revenue graph indicates that 60% of revenues are from attended facilities, 19% from on-street meters, 14% from monthly and long term leases, 6% from off-street meters, and 1% from other sources.

The packet now includes the current year Operating Revenue and Expense and Capital Expenditures by month shown both in graph and tabular format and a graph displaying a comparison of the 2014 and 2015 Operating Revenue by month.