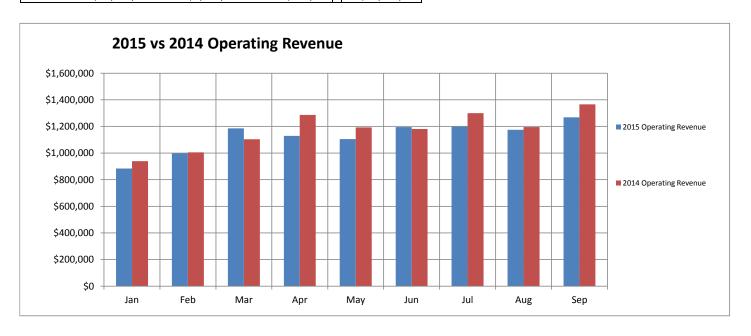

The packet now includes the current year Operating Revenue and Expense and Capital Expenditures by month shown both in graph and tabular format and a graph displaying a comparison of the 2014 and 2015 Operating Revenue by month.