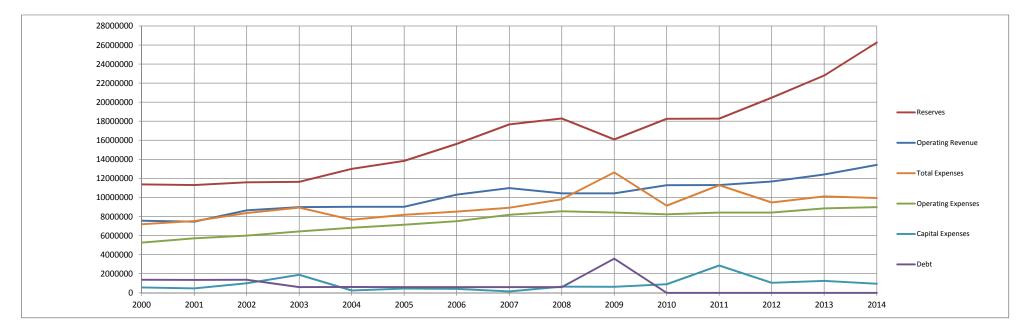

## Parking Utility Revenue/Expense Summary - 2000-2014

| Year                    | 2000         | 2001         | 2002         | 2003         | 2004         | 2005         | 2006         | 2007         | 2008         | 2009         | 2010         | 2011         | 2012         | 2013         | 2014         |
|-------------------------|--------------|--------------|--------------|--------------|--------------|--------------|--------------|--------------|--------------|--------------|--------------|--------------|--------------|--------------|--------------|
| Net Operating Revenue   | \$6,837,435  | \$6,947,420  | \$8,376,206  | \$8,460,431  | \$8,599,318  | \$8,489,886  | \$9,580,021  | \$10,071,987 | \$9,768,835  | \$10,099,688 | \$11,043,976 | \$11,125,215 | \$11,505,260 | \$12,273,244 | \$13,266,306 |
| Interest                | \$729,443    | \$518,647    | \$278,899    | \$526,867    | \$424,944    | \$536,616    | \$717,367    | \$914,066    | \$658,296    | \$337,032    | \$251,849    | \$186,162    | \$168,986    | \$140,639    | \$155,368    |
| Operating Revenue       | \$7,566,877  | \$7,466,067  | \$8,655,105  | \$8,987,298  | \$9,024,262  | \$9,026,501  | \$10,297,387 | \$10,986,054 | \$10,427,131 | \$10,436,721 | \$11,295,825 | \$11,311,377 | \$11,674,246 | \$12,413,883 | \$13,421,674 |
|                         |              |              |              |              |              |              |              |              |              |              |              |              |              |              |              |
| Operating Expenses      | \$4,510,513  | \$4,819,771  | \$4,871,440  | \$5,339,367  | \$5,685,845  | \$6,075,075  | \$6,340,474  | \$6,964,718  | \$7,228,349  | \$7,068,733  | \$6,881,450  | \$7,046,635  | \$6,909,123  | \$7,313,007  | \$7,436,279  |
| PILOT/Meter Fee         | \$752,376    | \$898,124    | \$1,131,419  | \$1,106,285  | \$1,130,426  | \$1,075,865  | \$1,169,774  | \$1,216,736  | \$1,330,809  | \$1,344,555  | \$1,360,448  | \$1,377,153  | \$1,509,853  | \$1,542,656  | \$1,561,389  |
| Operating Expenses      | \$5,262,889  | \$5,717,895  | \$6,002,859  | \$6,445,652  | \$6,816,271  | \$7,150,940  | \$7,510,248  | \$8,181,454  | \$8,559,158  | \$8,413,289  | \$8,241,898  | \$8,423,788  | \$8,418,976  | \$8,855,663  | \$8,997,668  |
|                         |              |              |              |              |              |              |              |              |              |              |              |              |              |              |              |
| Debt Payment            | \$1,367,732  | \$1,352,125  | \$1,360,850  | \$597,799    | \$606,161    | \$589,102    | \$595,340    | \$599,801    | \$602,509    | \$3,589,137  | \$0          | \$0          | \$0          | \$0          | \$0          |
| Capital Expenses        | \$556,494    | \$462,340    | \$1,002,721  | \$1,895,961  | \$243,920    | \$443,602    | \$414,685    | \$143,036    | \$648,104    | \$633,024    | \$899,406    | \$2,859,487  | \$1,054,502  | \$1,252,745  | \$944,264    |
| Debt & Capital Expenses | \$1,924,226  | \$1,814,465  | \$2,363,571  | \$2,493,759  | \$850,081    | \$1,032,704  | \$1,010,025  | \$742,837    | \$1,250,612  | \$4,222,162  | \$899,406    | \$2,859,487  | \$1,054,502  | \$1,252,745  | \$944,264    |
| Total Expenses          | \$7,187,115  | \$7,532,360  | \$8,366,431  | \$8,939,411  | \$7,666,351  | \$8,183,644  | \$8,520,272  | \$8,924,291  | \$9,809,770  | \$12,635,450 | \$9,141,303  | \$11,283,275 | \$9,473,478  | \$10,108,408 | \$9,941,932  |
| Total Net Revenue       | \$379,762    | -\$66,293    | \$288,675    | \$47,886     | \$1,357,910  | \$842,857    | \$1,777,115  | \$2,061,763  | \$617,361    | -\$2,198,730 | \$2,154,522  | \$28,102     | \$2,200,768  | \$2,305,475  | \$3,479,742  |
| Reserves                | \$11,366,606 | \$11,300,313 | \$11,588,988 | \$11,636,874 | \$12,994,784 | \$13,837,642 | \$15,614,757 | \$17,676,519 | \$18,293,880 | \$16,095,151 | \$18,249,672 | \$18,277,774 | \$20,478,542 | \$22,784,017 | \$26,263,759 |