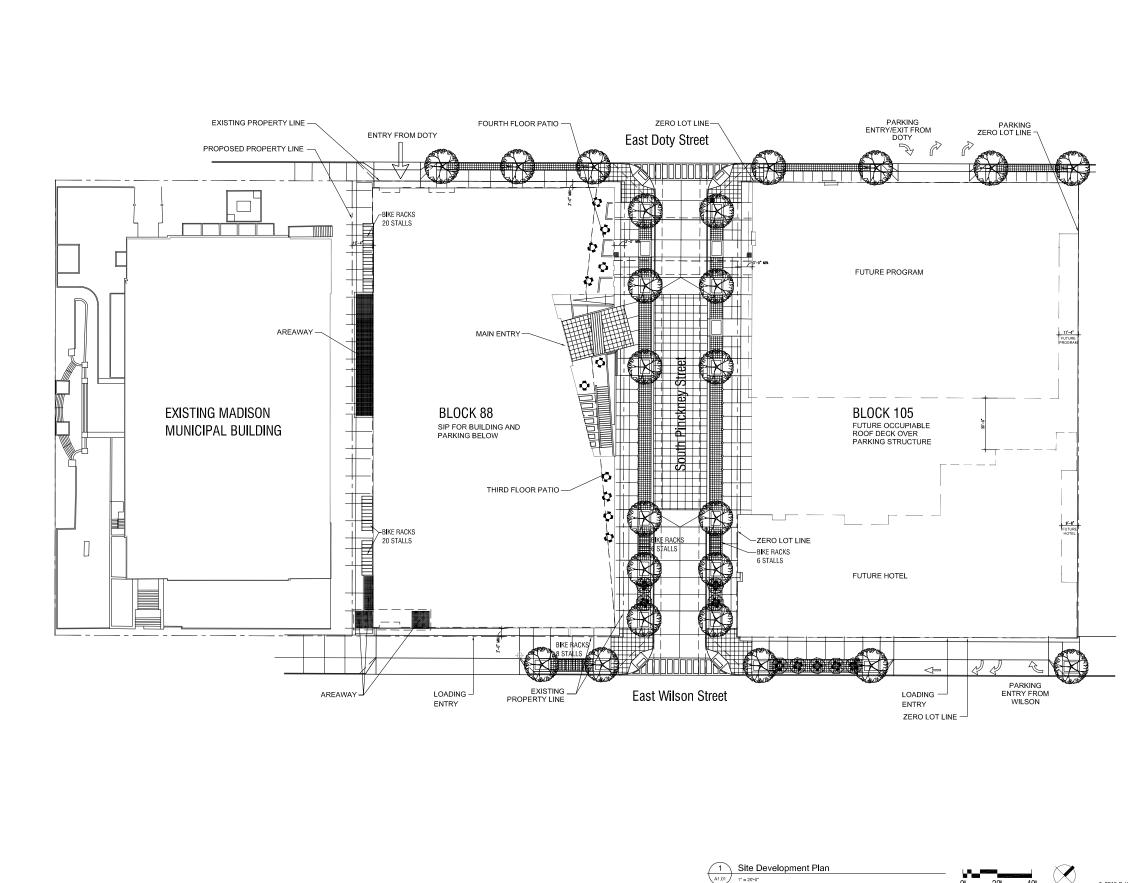

A1.01 Site Development Plan

20

0'

40'

#### Exact Sciences at Judge Doyle Square

Madison, Wisconsin

Project #: 2015 17 00

Issuance/Revisions Symbo Schematic Design 08/21/2015

#### Site Development Plan

Developer:

JDS Development, LLC

Project Manager:

Hammes Company

Architects:

#### ALL WORK IN THE ROW AND/OR PUBLIC ASSEMENTS SHALL BE IN ACCORDANCE WITH THE CITY OF MADISON STANDARD SPECIFICATIONS FOR PUBLIC WORKS CONSTRUCTION AND PERFORMED BY A CITY LICENSED CONTRACTOR.

PROPERTY LINE
BUILDING FOOTPRIN

 JSD SHALL BE HELD HARMLESS AND DOES NOT WARRANT ANY DEVANTONS BY THE OWNER/CONTRACTOR FROM THE APPROVED CONSTRUCTION PLANS THAT MAY RESULT IN DISCIPLINARY ACTIONS BY ANY OR ALL REGULATORY AGENCES.

REFER TO THE EXISTING CONDITIONS SURVEY BY JSD PROFESSIONAL SERVICES DATED 06-13-15 FOR EXISTING CONDITIONS NOTES AND LEGEND.

 DRAWING FOR REVIEW – NOT FOR CONSTRUCTION UNLESS OTHERWISE NOTED IN THE TITLE BLOCK.

#### SITE PLAN NOTES

- ALL RADII TO FACE OF CURB UNLESS OTHERMISE NOTED.
   ALL PRIVINE CURB AND GUTTER SHALL BE OF STANDARD CURB AND GUTTER SHALL BATCH EXISTING AND MEET THE REQUIREMENTS OF THE GITTO SHALL MATCH EXISTING AND MEET THE REQUIREMENTS OF THE GITT OF MADISON.
- CONTRACTOR SHALL PROVIDE CONTROL JOINTS AND CONSTRUCTION JOINTS OF ONE-QUARTER CONCRETE THICKNESS AT AN EQUAL RATIO OF LENGTH TO WIDTH WHEREYER POSSIBLE WITH A MAXMUM LENGTH BETWEEN JOINTS OF 8' ON CENTER.
- 5. CONTRACTOR SHALL PROVIDE EXPANSION JOINTS IN SIDEWALKS AT A MAXIMUM 24' ON CENTER.
- 6. EXTERIOR CONCRETE SURFACES SHALL BE BROOM FINISHED.
- 7. ALL CONCRETE SURFACES TO BE SEALED WITH TYPE TK-26UV CONCRETE SEALANT.
- 8. 2'  $\times$  4' TRUNCATED DOME SECTIONS SHALL BE PLACED AT ALL ADA RAMPS.