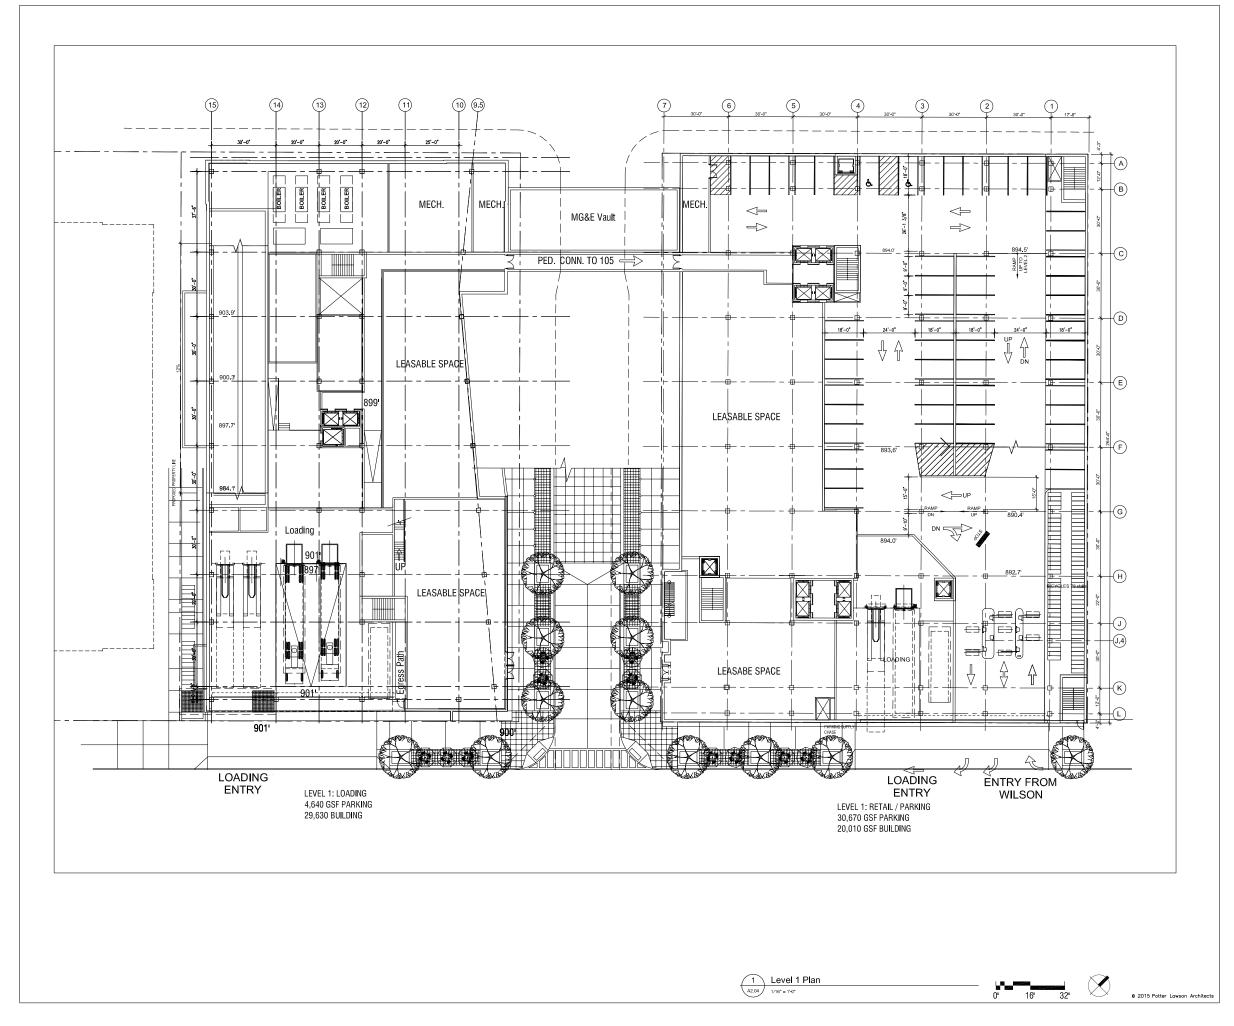

## Exact Sciences at Judge Doyle Square

Madison, Wisconsin

Project #: 2015.17.00

| Date       | Issuance/Revisions | Symbol |
|------------|--------------------|--------|
| 08/21/2015 | Schematic Design   |        |
|            |                    |        |
|            |                    |        |
|            |                    |        |
|            |                    |        |
|            |                    |        |
|            |                    |        |
|            |                    |        |
|            |                    |        |

Level 1 Plan

A2.04

Lawson

Success by Design