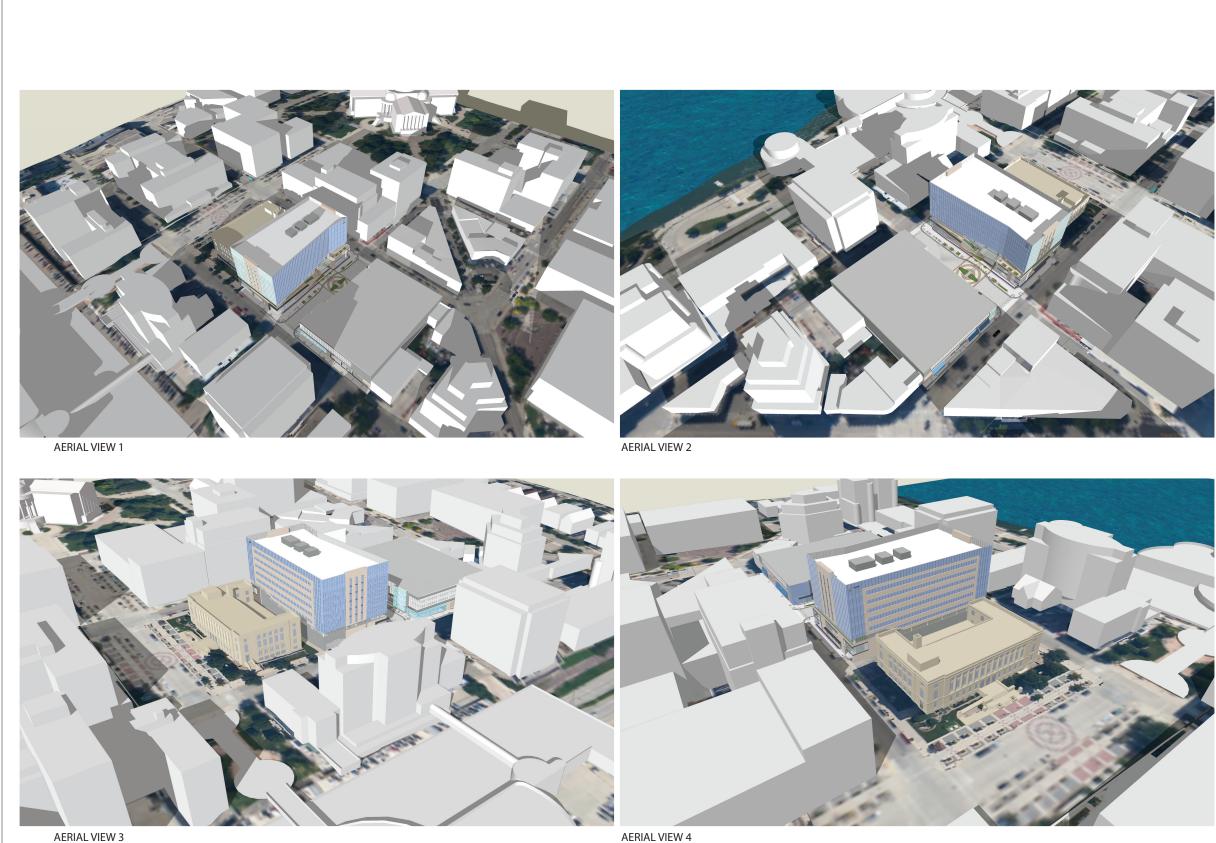

08/21/2015 | Schematic Design   |        |





1North-East/ Pinckney Elevation- Block 88A5.011/8" = 1'-0"



## GL-1 CURTAINWALL SYSTEM W/ BLUE-GREY GLASS



WD-1 SOLID PHENOLIC PANELS W/ WOOD GRAIN TEXTURE



GL-2 CURTAINWALL SYSTEM W/ WHITE FRIT ON CLEAR GLASS



SH-1 CURTAINWALL SYSTEM W/ VERTICAL MULLION CAP EXTENSIONS







GL-3 CURTAINWALL SYSTEM W/ CLEAR GLASS



MP-1 WHITE METAL PANEL



CR-1 CONCRETE



MP-2 LIGHT GRAY METALLIC METAL PANEL



LS-1 HONED LIMESTONE PANEL



MP-3 DARK GRAY METAL PANEL



SSM-1 STAINLESS STEEL MESH



Success by **Design** 

# Exact Sciences at Judge Doyle Square

## Madison, Wisconsin

## Project #: 2015.17.00

| Date       | Issuance/Revisions | Symbol |
|------------|--------------------|--------|
| 08/21/2015 | Schematic Design   |        |





Developer:

JDS Development, LLC

Project Manager:

Hammes Company

Architects:





### Exact Sciences at Judge Doyle Square

Madison, Wisconsin

Project #: 2015.17.00

| Date       | Issuance/Revisions | Symbol |
|------------|--------------------|--------|
| 08/21/2015 | Schematic Design   |        |
|            |                    |        |
|            |                    |        |
|            |                    |        |
|            |                    |        |
|            |                    |        |
|            |                    |        |
|            |                    |        |
|            |                    |        |
|            |                    |        |
| -          |                    |        |







### Exact Sciences at Judge Doyle Sq