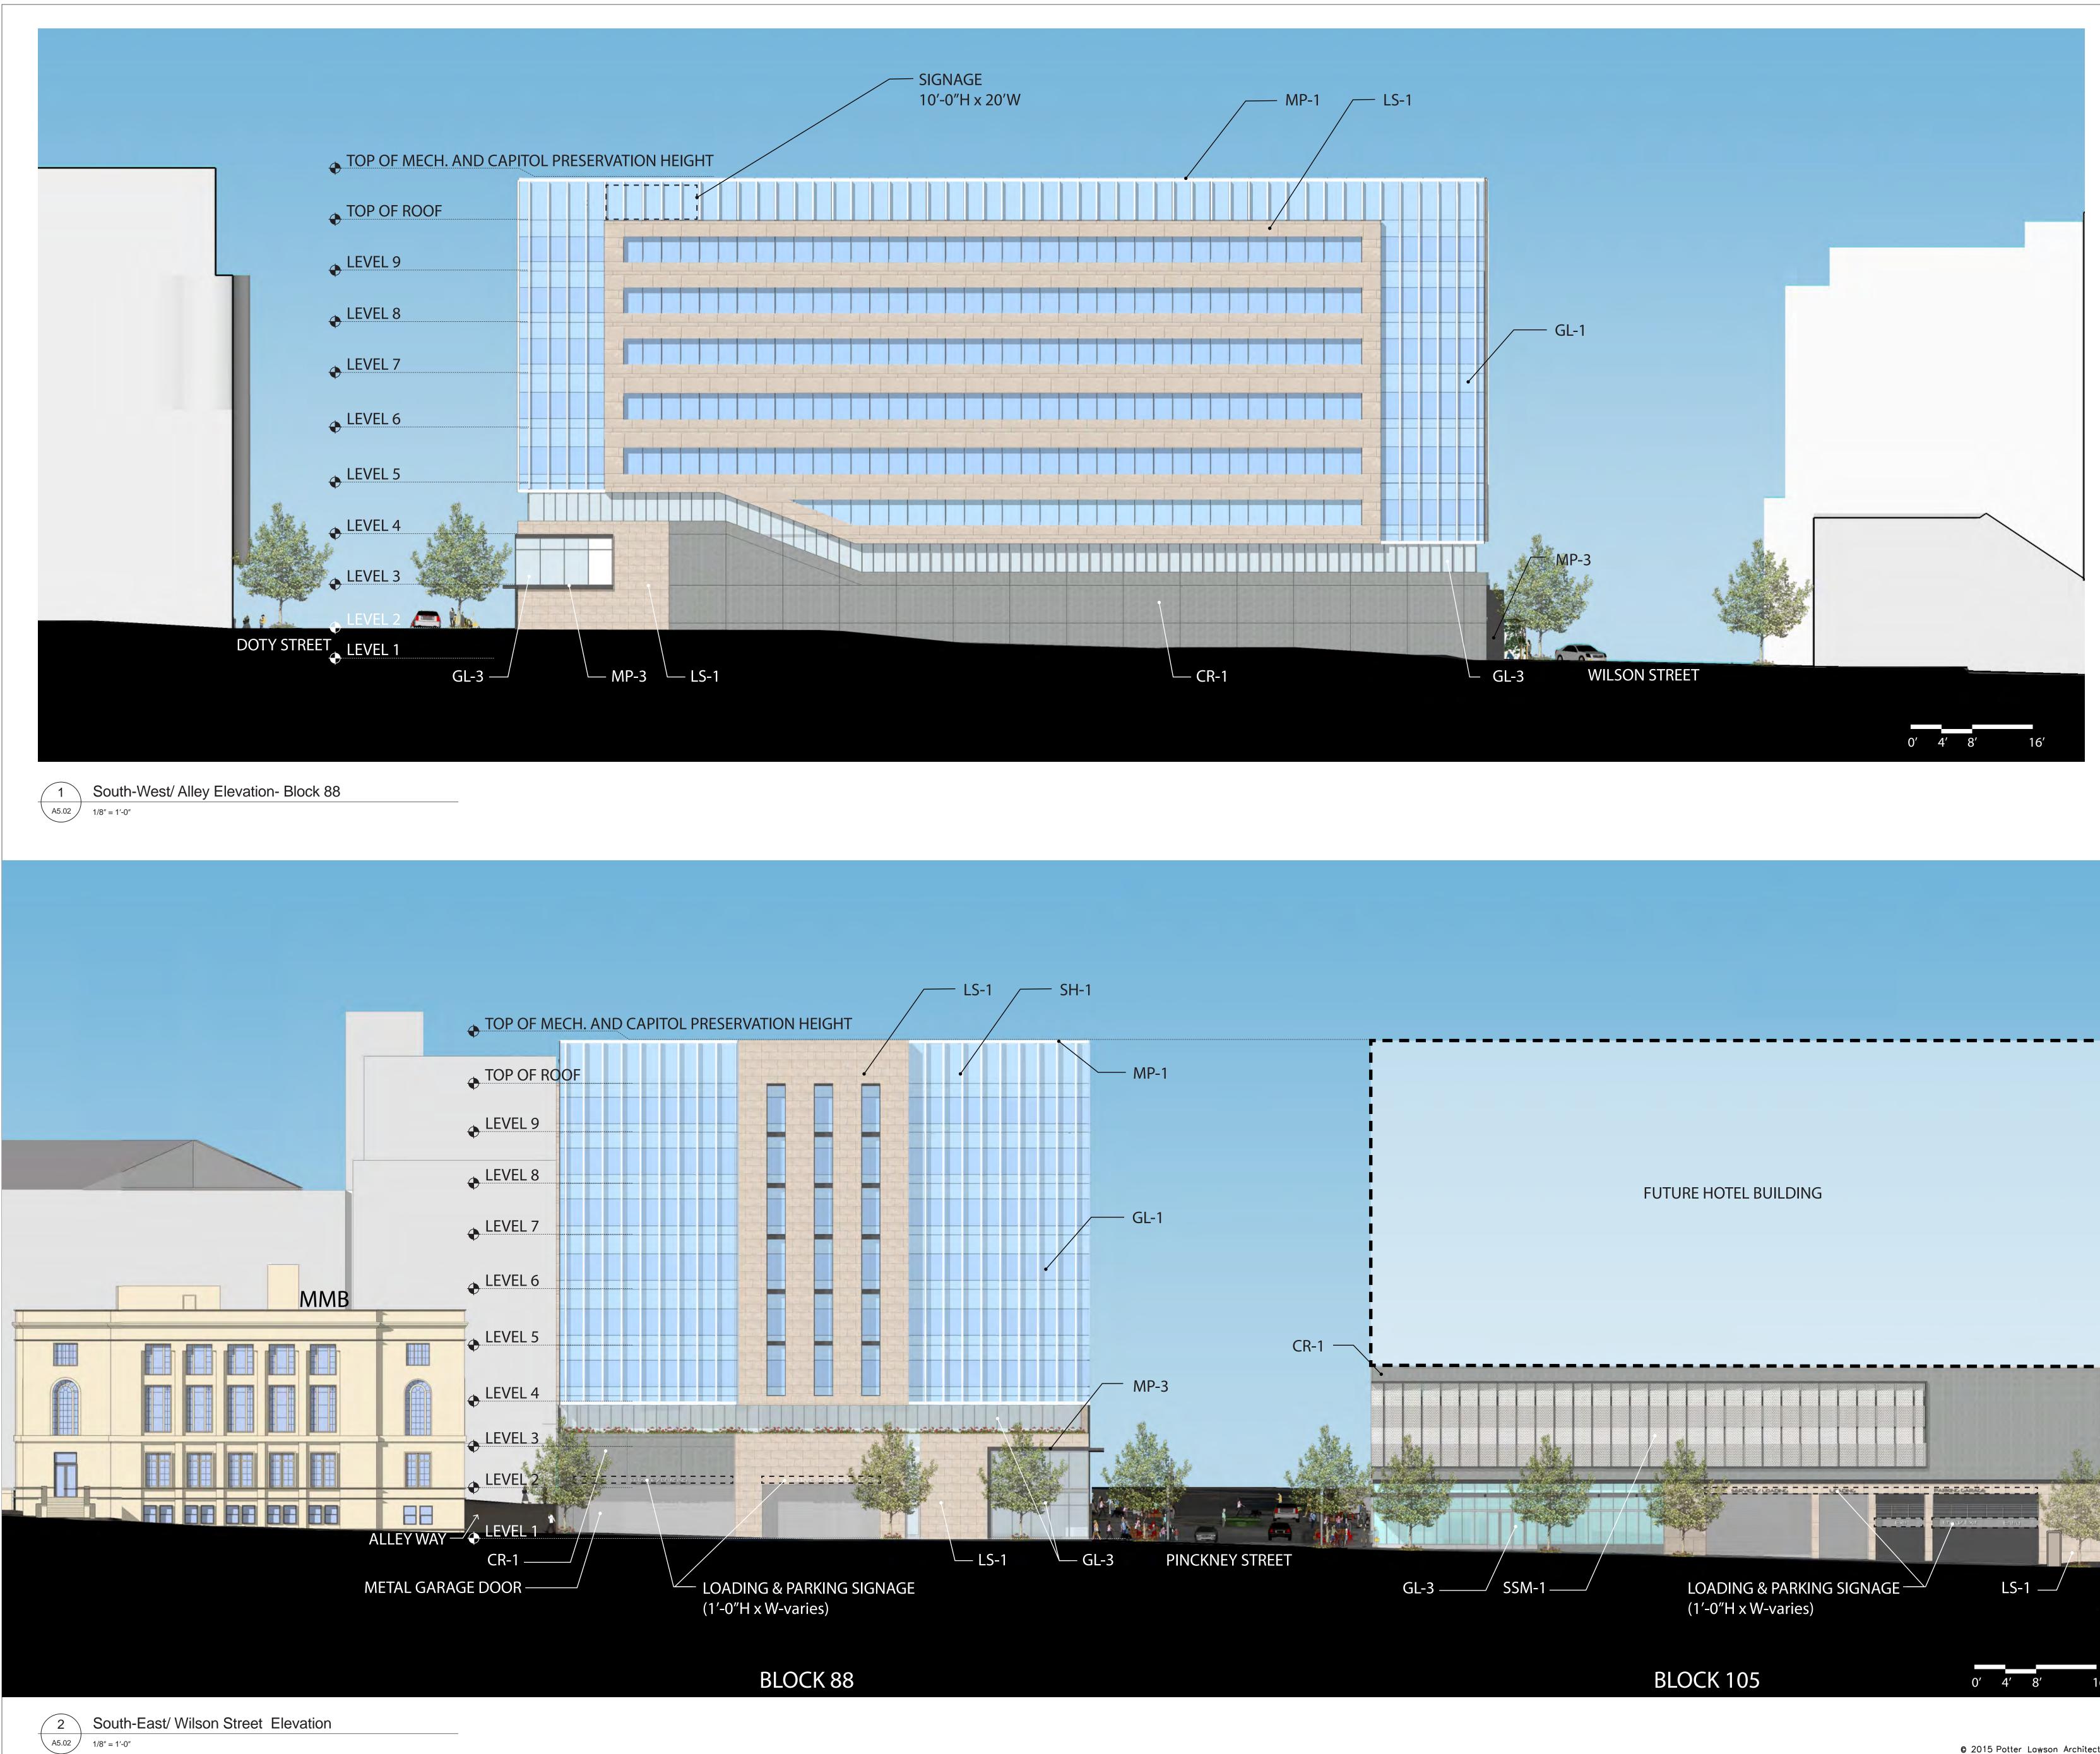

# Exact Sciences at Judge Doyle Square

## Madison, Wisconsin

## Project #: 2015.17.00

| Date       | Issuance/Revisions | Symbol |
|------------|--------------------|--------|
| 08/21/2015 | Schematic Design   |        |

Developer:

JDS Development, LLC

Project Manager: