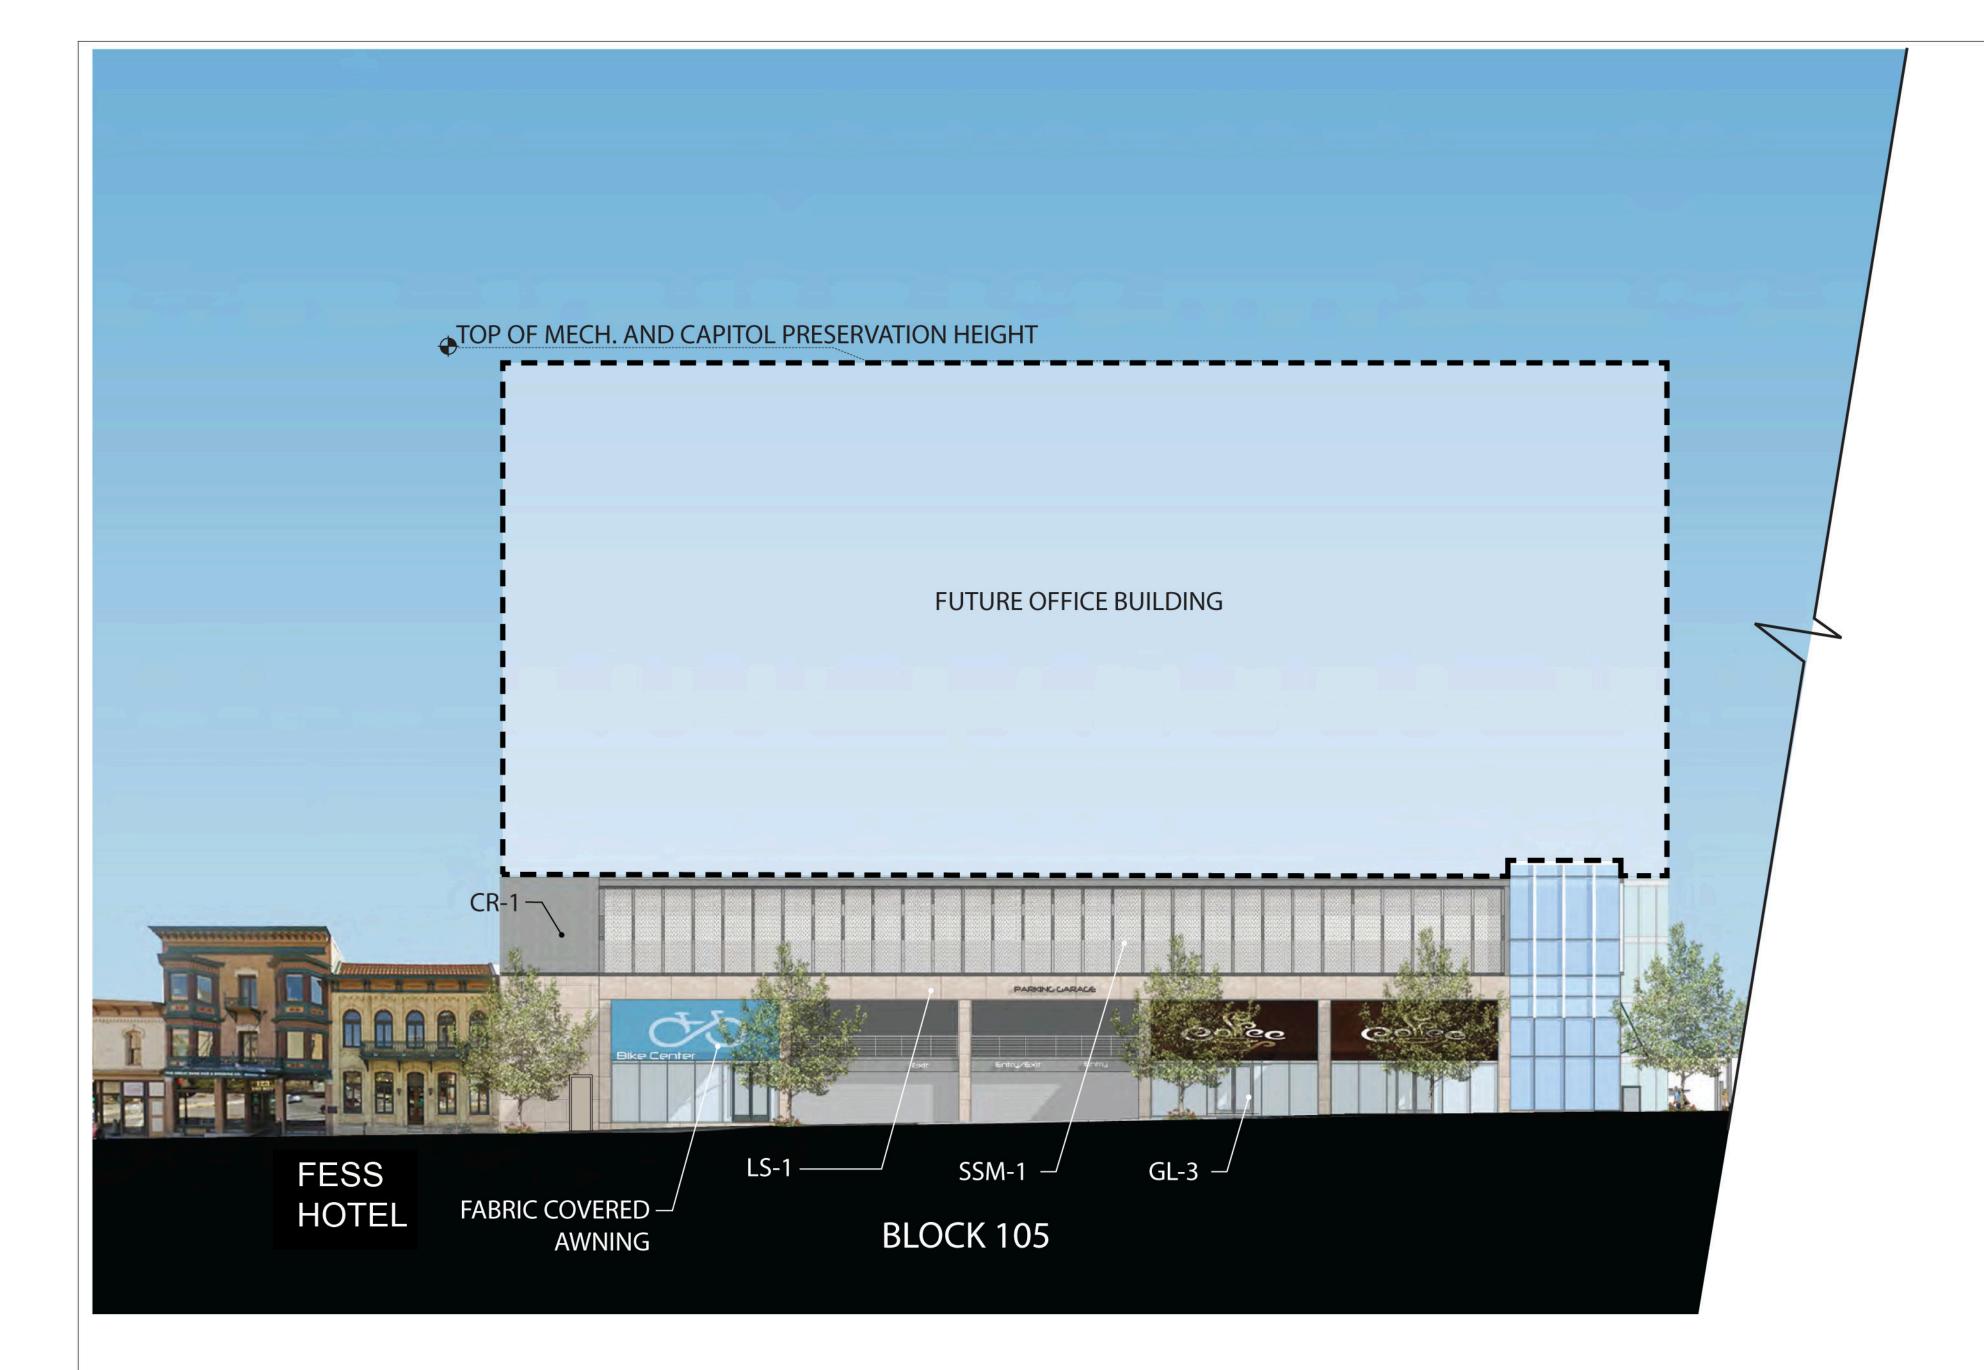

## Project #: 2015.17.00

| Date       | Issuance/Revisions | Symbol |
|------------|--------------------|--------|
| 08/21/2015 | Schematic Design   |        |

|   | FUTURE HOTEL BUILDING | FUTURE OFF |
|---|-----------------------|------------|
|   |                       |            |
| 1 | EXISTING BUILDING     |            |

Success by Design