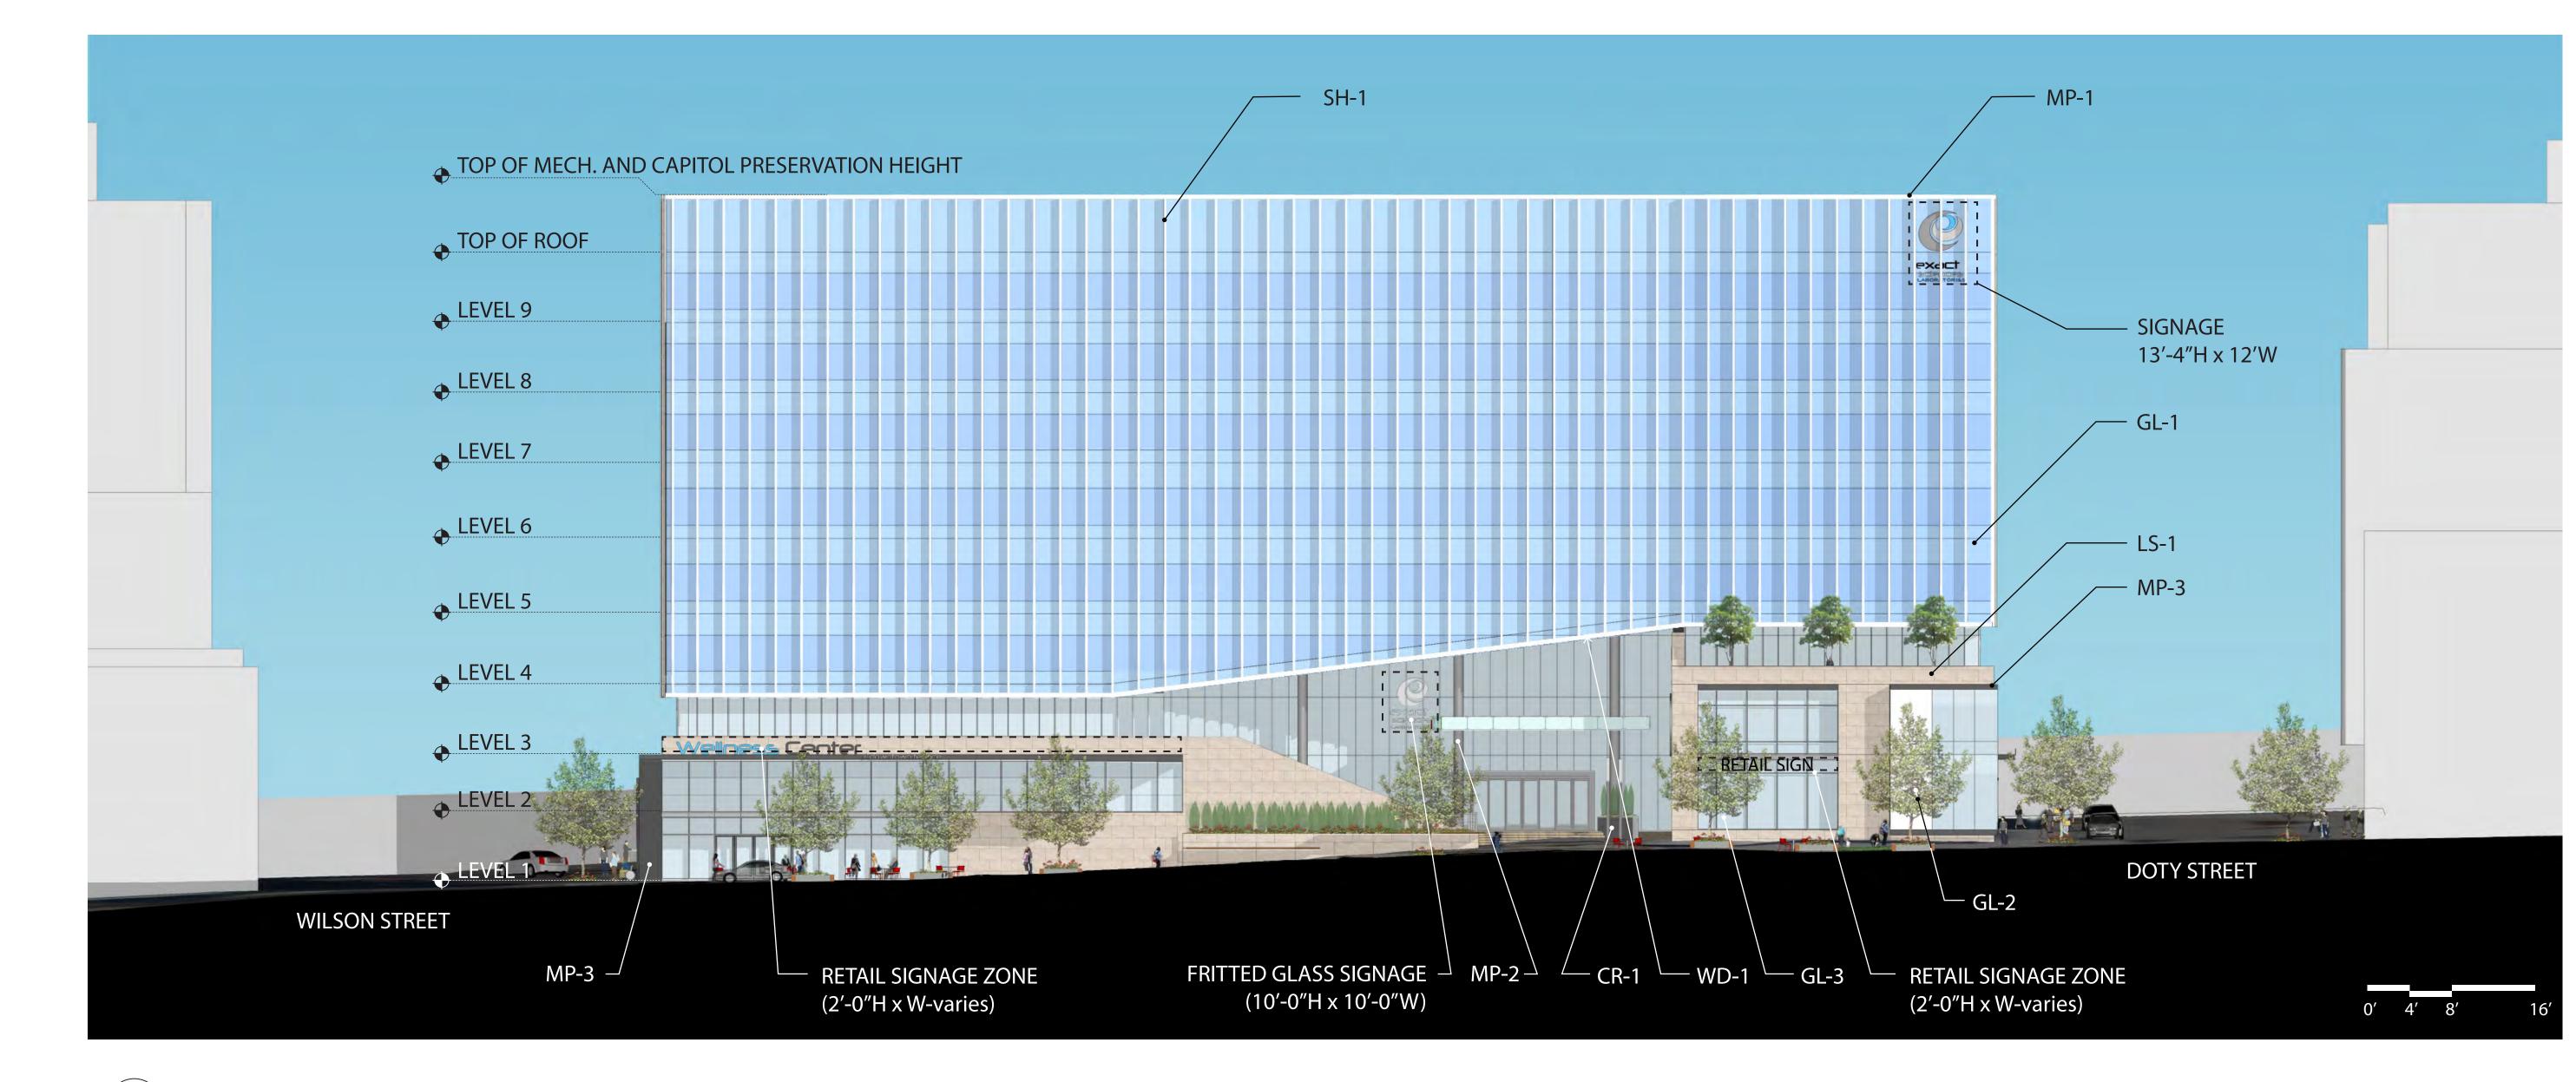

## Project #: 2015.17.00

| Date       | Issuance/Revisions | Symbol |
|------------|--------------------|--------|
| 08/21/2015 | Schematic Design   |        |

1North-East/ Pinckney Elevation- Block 88A5.011/8" = 1'-0"

## GL-1 CURTAINWALL SYSTEM W/ BLUE-GREY GLASS

WD-1 SOLID PHENOLIC PANELS W/ WOOD GRAIN TEXTURE

GL-2 CURTAINWALL SYSTEM W/ WHITE FRIT ON CLEAR GLASS

SH-1 CURTAINWALL SYSTEM W/ VERTICAL MULLION CAP EXTENSIONS

GL-3 CURTAINWALL SYSTEM W/ CLEAR GLASS

MP-1 WHITE METAL PANEL

CR-1 CONCRETE

MP-2 LIGHT GRAY METALLIC METAL PANEL

LS-1 HONED LIMESTONE PANEL

MP-3 DARK GRAY METAL PANEL

SSM-1 STAINLESS STEEL MESH

Success by **Design** 