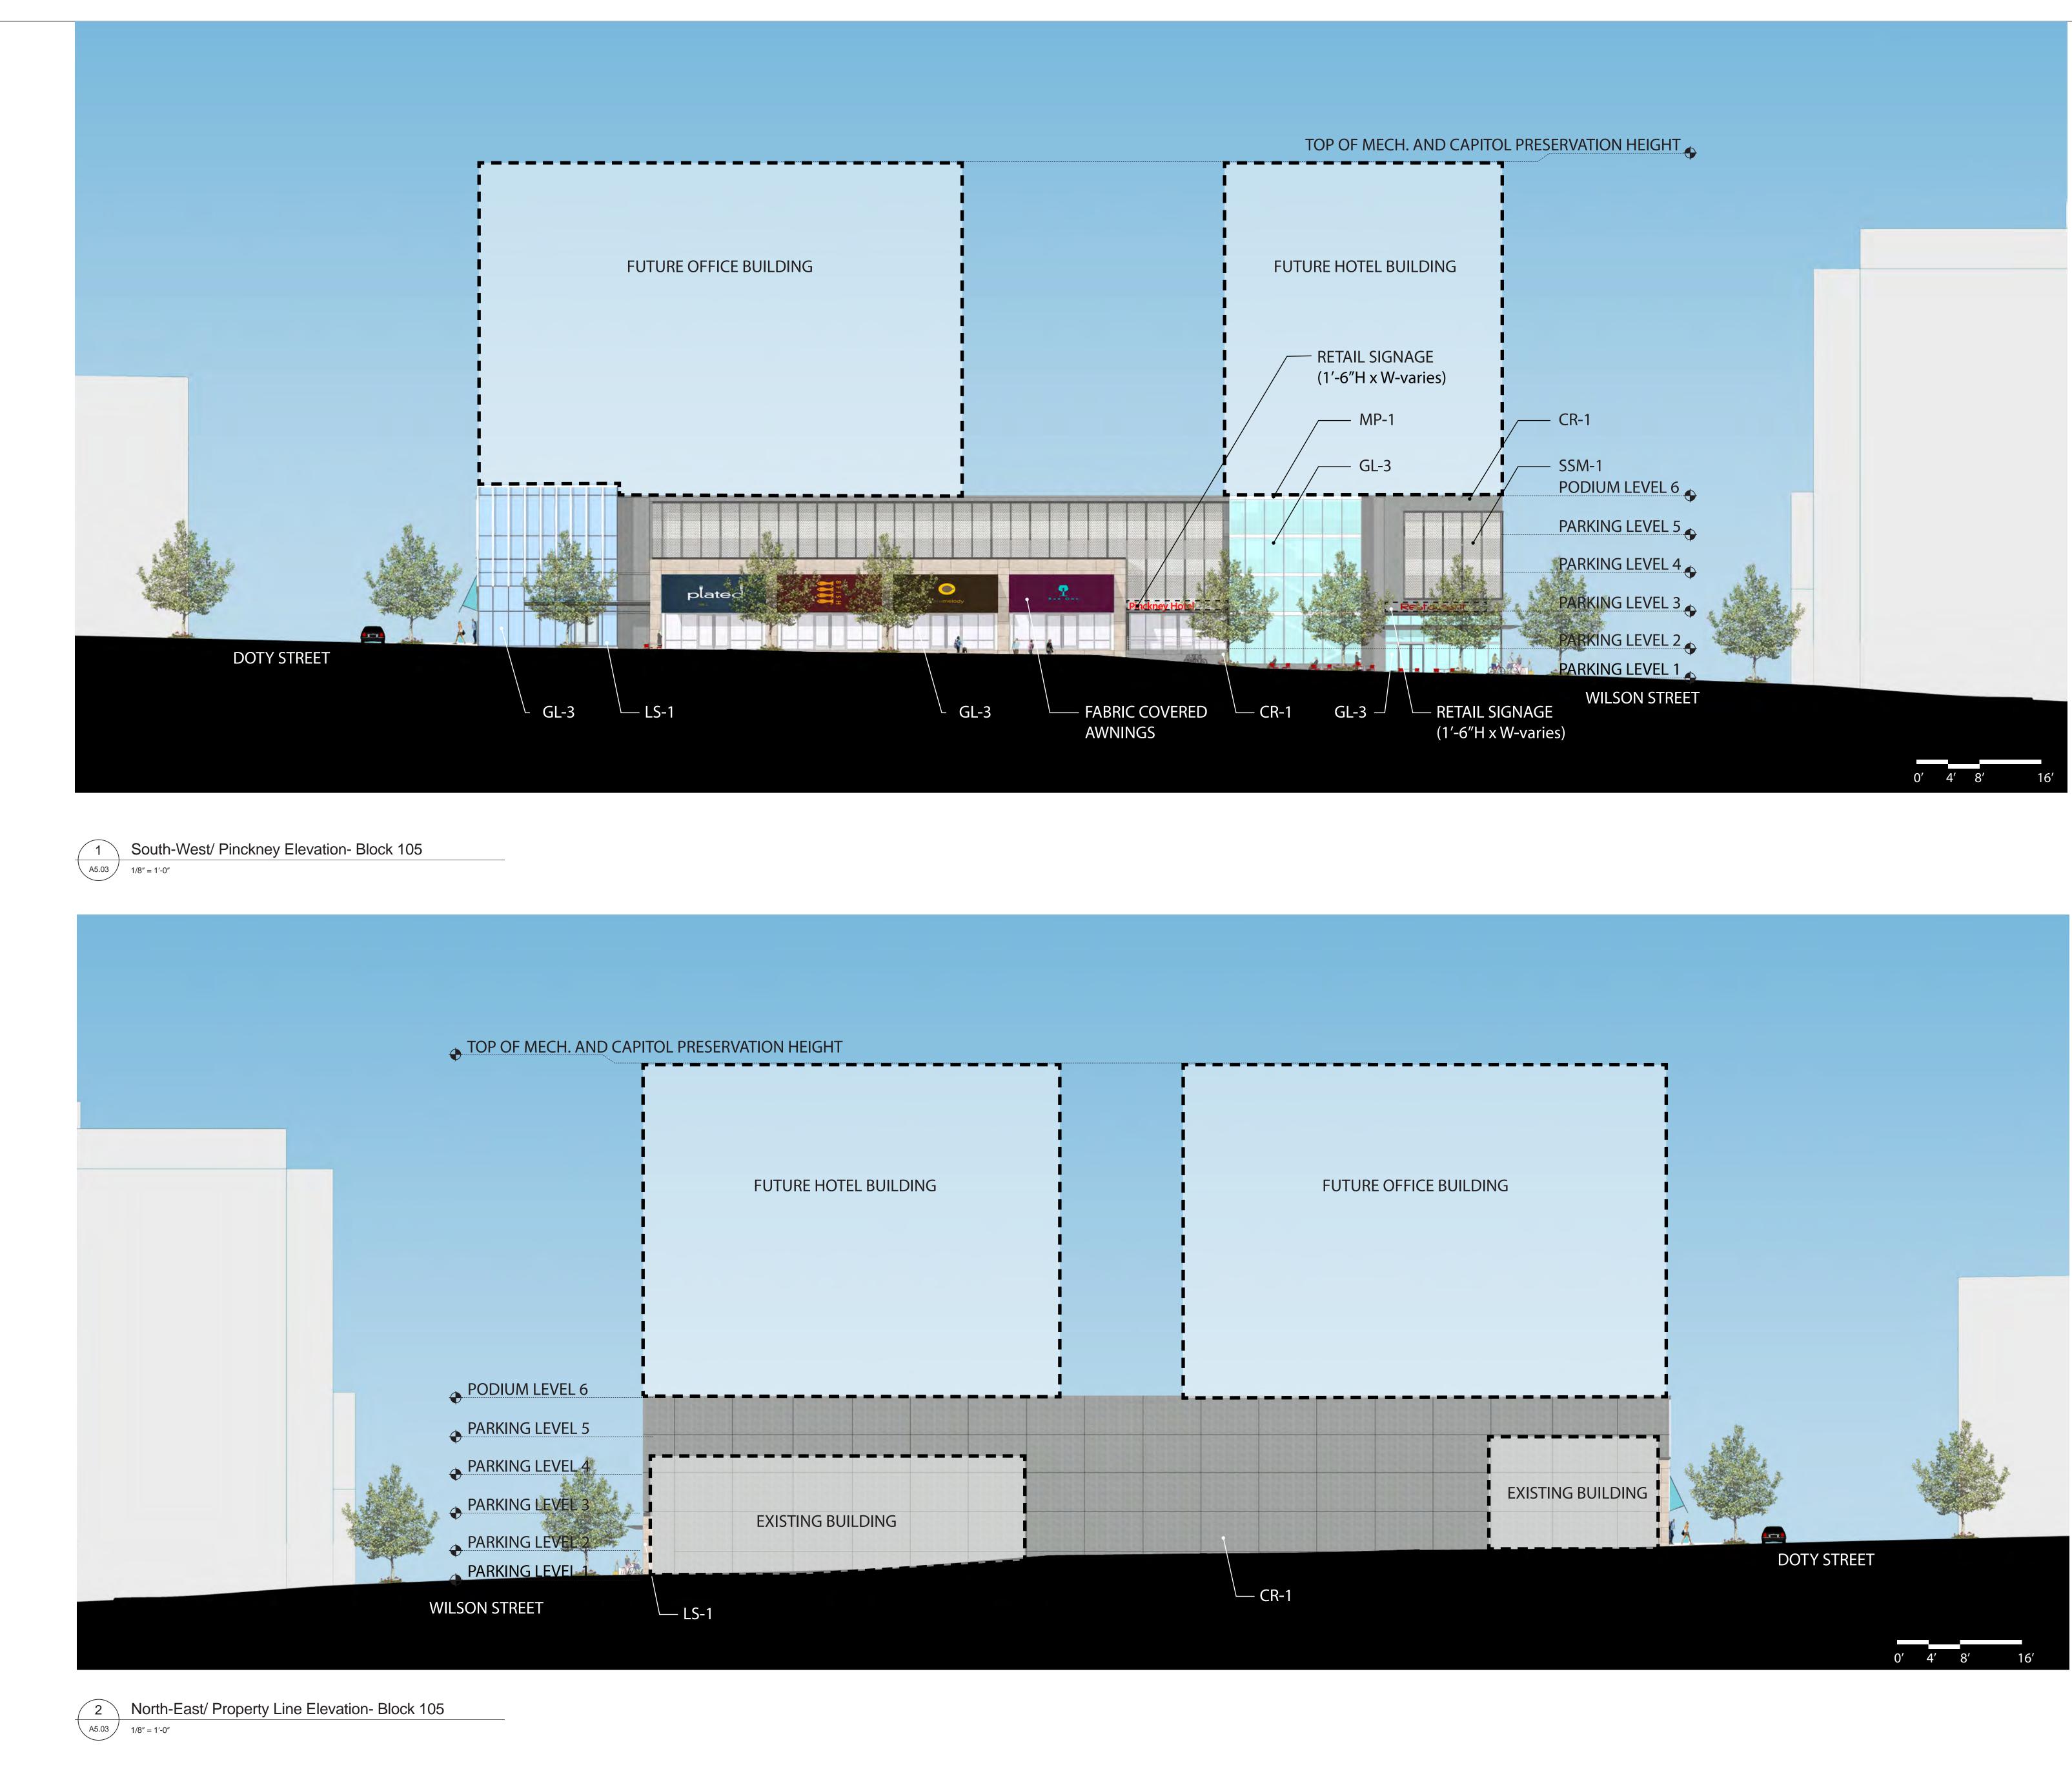

### Exact Sciences at Judge Doyle Square

Madison, Wisconsin

Project #: 2015.17.00

| Date       | Issuance/Revisions | Symbol |
|------------|--------------------|--------|
| 08/21/2015 | Schematic Design   |        |
|            |                    |        |
|            |                    |        |
|            |                    |        |
|            |                    |        |
|            |                    |        |
|            |                    |        |
|            |                    |        |
|            |                    |        |
|            |                    |        |
| -          |                    |        |

### Exact Sciences at Judge Doyle Square

#### Madison, Wisconsin

Project #: 2015 17 00

| Date       | Issuance/Revisions | Symbol |
|------------|--------------------|--------|
| 08/21/2015 | Schematic Design   |        |
|            |                    |        |
|            |                    |        |
|            |                    |        |
|            |                    |        |
|            |                    |        |
|            |                    |        |
|            |                    |        |
|            |                    |        |
|            |                    |        |