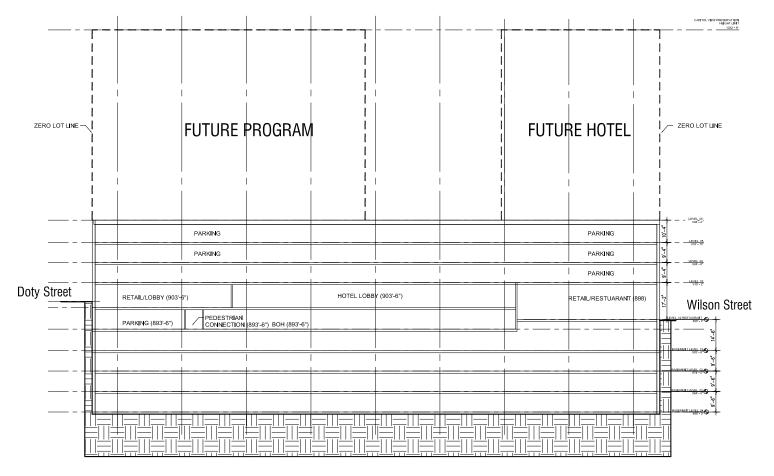

|
|            |                    |        |
| -          |                    |        |







### Exact Sciences at Judge Doyle Square

#### Madison, Wisconsin

Project #: 2015 17 00

| Date       | Issuance/Revisions | Symbol |
|------------|--------------------|--------|
| 08/21/2015 | Schematic Design   |        |
|            |                    |        |
|            |                    |        |
|            |                    |        |
|            |                    |        |
|            |                    |        |
|            |                    |        |
|            |                    |        |
|            |                    |        |
|            |                    |        |

#### **Building Section**



© 2015 Potter Lawson Architects



BLOCK 105

32

0'



### Exact Sciences at Judge Doyle Square

Madison, Wisconsin

Project #: 2015.17.00

| Date       | Issuance/Revisions | Symbol |
|------------|--------------------|--------|
| 08/21/2015 | Schematic Design   |        |
|            |                    |        |
|            |                    |        |
|            |                    |        |
|            |                    |        |
|            |                    |        |
|            |                    |        |
|            |                    |        |

### **Building Section**



© 2015 Potter Lawson Architects



A2.03 1/16" = 1"-0"

 $\bigotimes$ 

32'

Developer: JDS Development, LLC Project Manager: Hammes Company Architects:





### Exact Sciences at Judge Doyle Square

Madison, Wisc