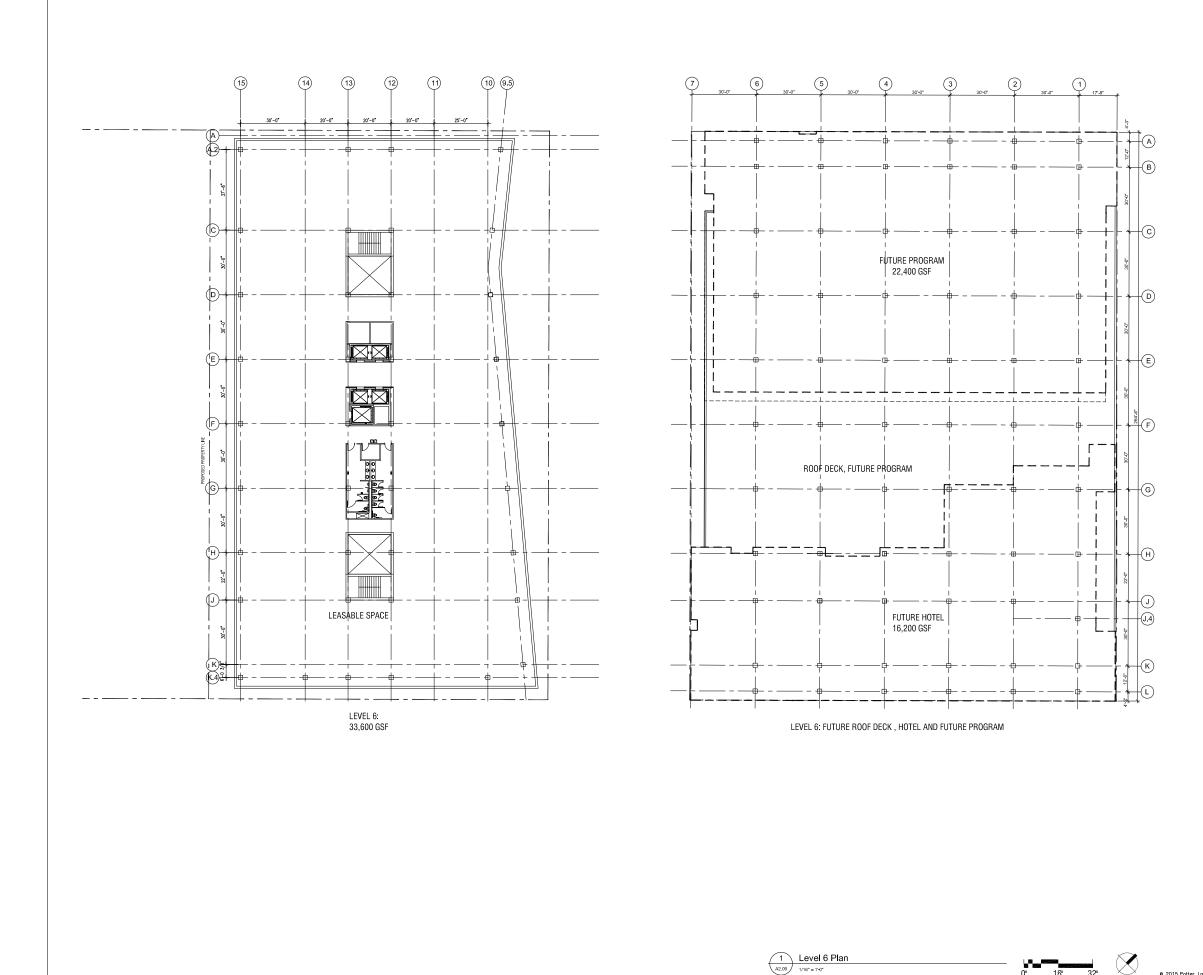

### Exact Sciences at Judge Doyle Square

Madison, Wisconsin

Project #: 2015.17.00

| Date       | Issuance/Revisions | Symbol |
|------------|--------------------|--------|
| 08/21/2015 | Schematic Design   |        |
|            |                    |        |
|            |                    |        |
|            |                    |        |
|            |                    |        |
|            |                    |        |
|            |                    |        |
|            |                    |        |
|            |                    |        |
|            |                    |        |

#### Level 5 Plan

Level 6 Plan A2.09
1/16" = 1"-0"

0' 16'

32'

Developer: JDS Development, LLC Project Manager Hammes Company Architects: KMD ARCHITECTS Potter

Lawson

Success by Design