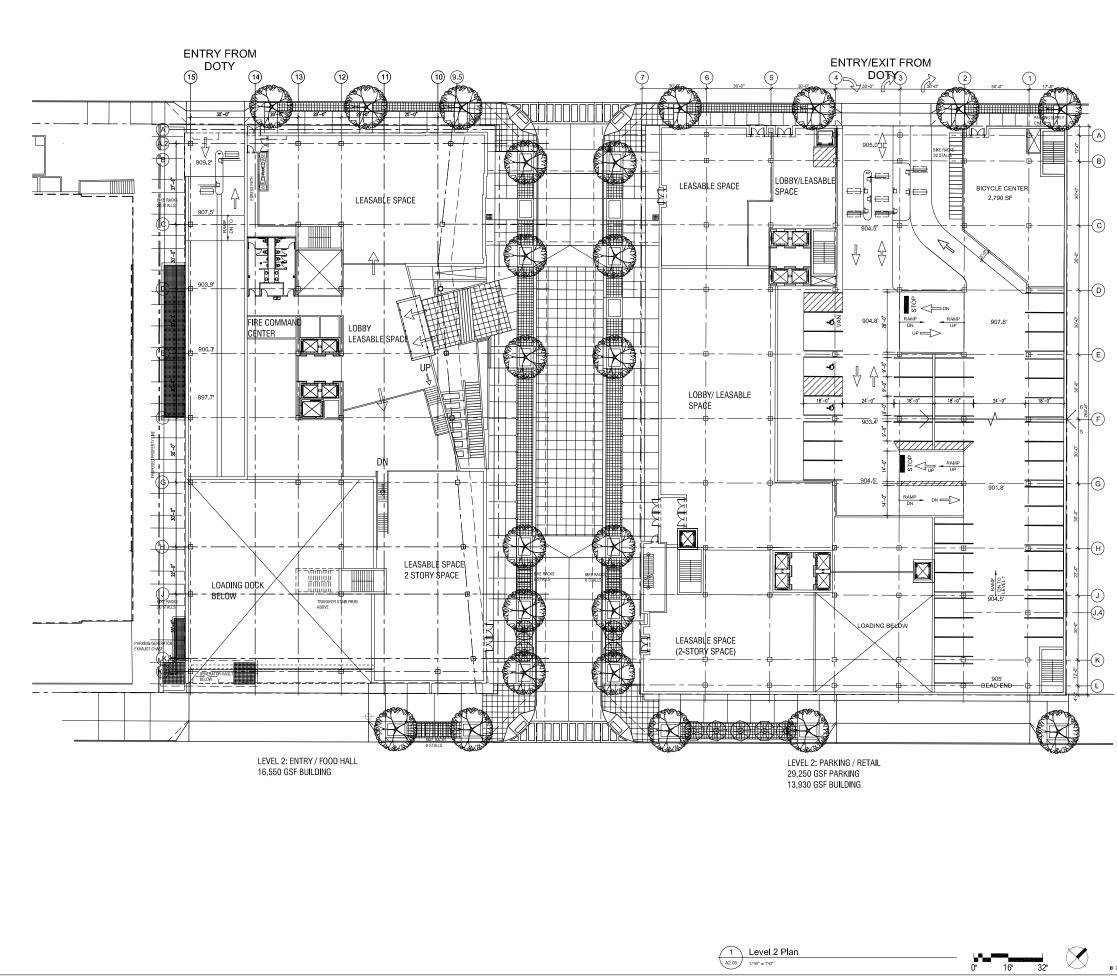

## Exact Sciences at Judge Doyle Square

Madison, Wisconsin

Project #: 2015 17.00

| Date       | Issuance/Revisions | Symbol |
|------------|--------------------|--------|
| 08/21/2015 | Schematic Design   |        |
|            |                    |        |
|            |                    |        |
|            |                    |        |
|            |                    |        |
|            |                    |        |
|            |                    |        |
|            |                    |        |
|            |                    |        |

#### Level 2 Plan

Level 3 Plan

0' 16'

 $\bigotimes$ 

32