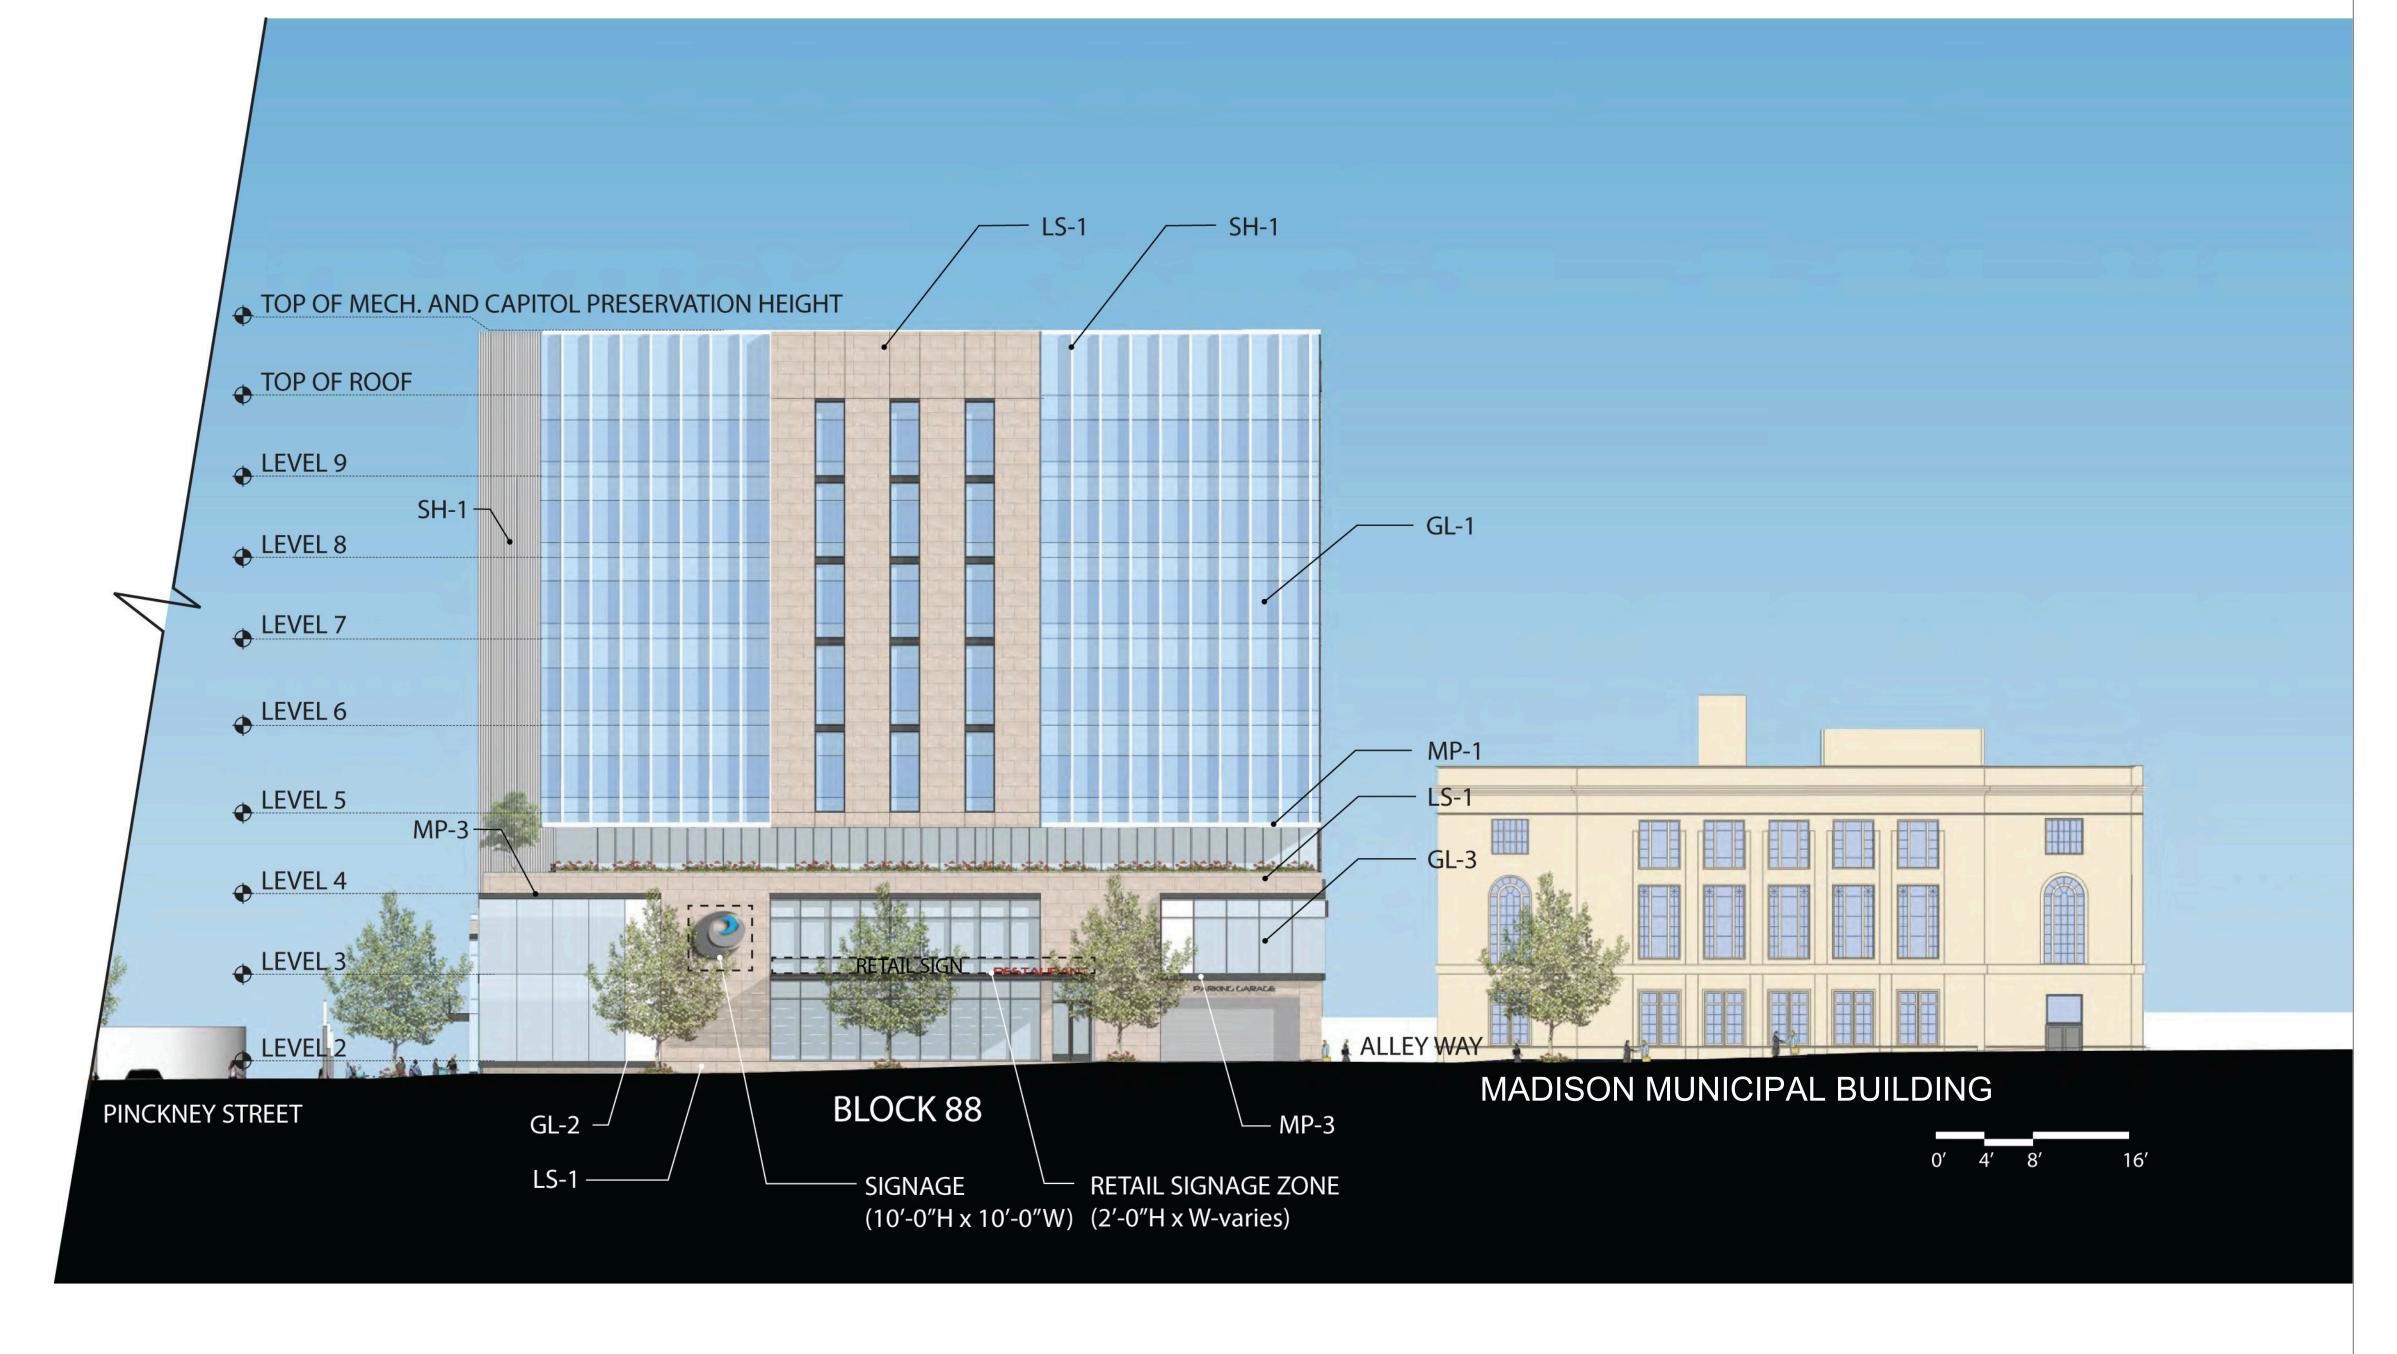

## Project #: 2015.17.00

| Date       | Issuance/Revisions | Symbol |
|------------|--------------------|--------|
| 08/21/2015 | Schematic Design   |        |

1North-East/ Pinckney Elevation- Block 88A5.011/8" = 1'-0"

## GL-1 CURTAINWALL SYSTEM W/ BLUE-GREY GLASS

WD-1 SOLID PHENOLIC PANELS W/ WOOD GRAIN TEXTURE

GL-2 CURTAINWALL SYSTEM W/ WHITE FRIT ON CLEAR GLASS

SH-1 CURTAINWALL SYSTEM W/ VERTICAL MULLION CAP EXTENSIONS

GL-3 CURTAINWALL SYSTEM W/ CLEAR GLASS

MP-1 WHITE METAL PANEL

CR-1 CONCRETE

MP-2 LIGHT GRAY METALLIC METAL PANEL

LS-1 HONED LIMESTONE PANEL

MP-3 DARK GRAY METAL PANEL

SSM-1 STAINLESS STEEL MESH

Success by **Design** 