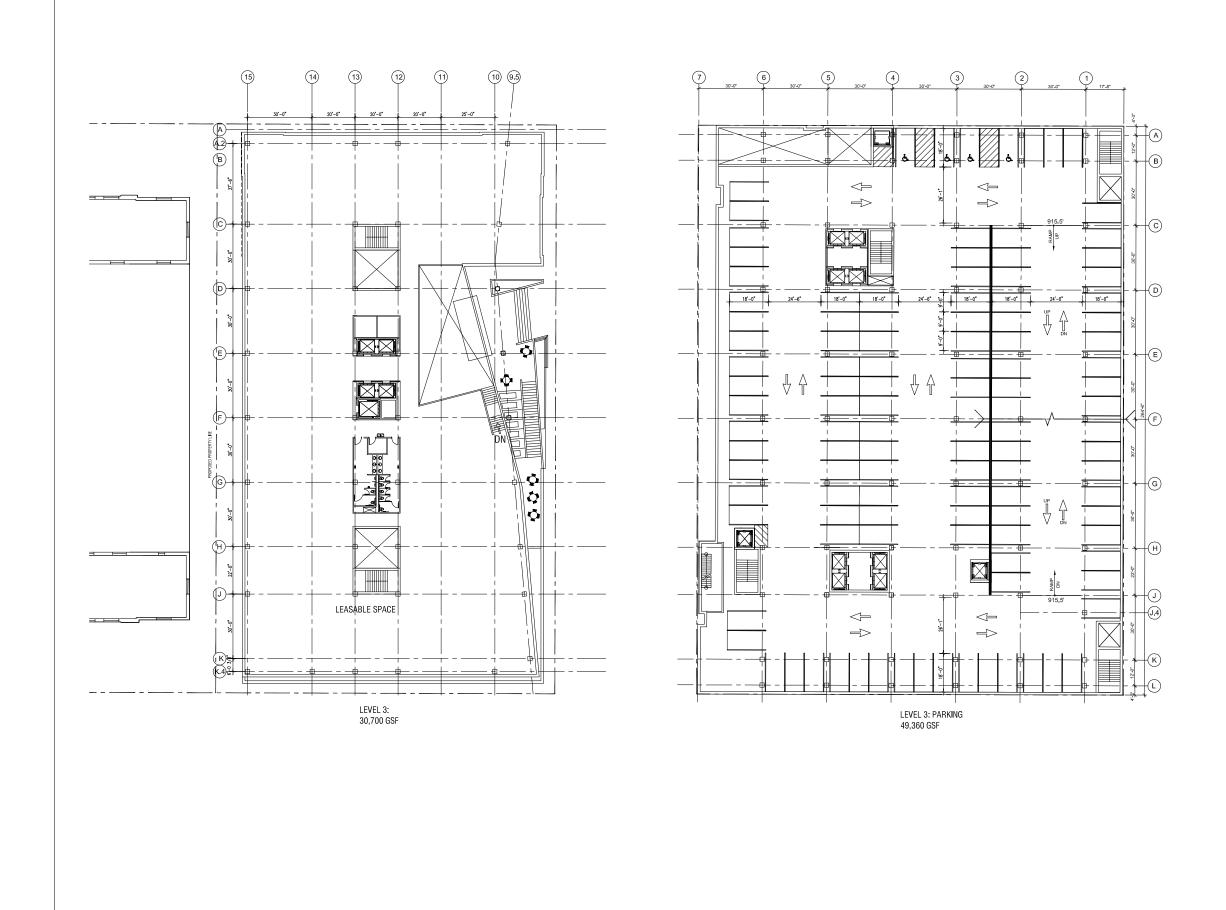

### Exact Sciences at Judge Doyle Square

Madison, Wisconsin

Project #: 2015.17.00

| late      | Issuance/Revisions | Symbol |
|-----------|--------------------|--------|
| 8/21/2015 | Schematic Design   |        |
|           |                    |        |
|           |                    |        |
|           |                    |        |
|           |                    |        |
|           |                    |        |
|           |                    |        |
|           |                    |        |
|           |                    |        |
|           |                    |        |

#### Level 3 Plan

Level 4 Plan A2.07 1/16" = 1"-0"

0' 16'

Lawson

Success by Design