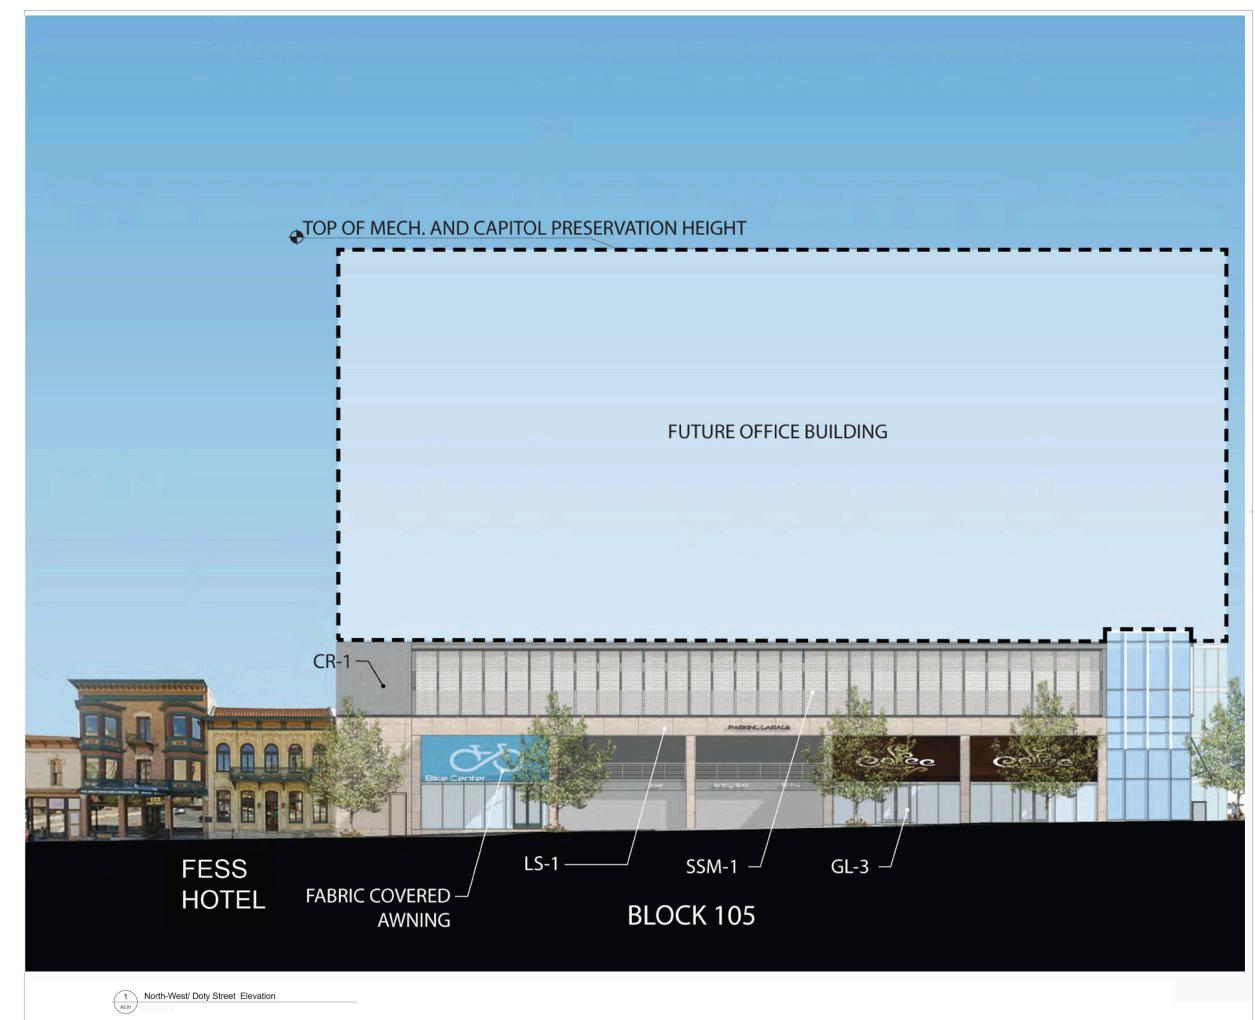

# Exact Sciences at Judge Doyle Square

## Madison, Wisconsin

## Project #: 2015.17.00

| Date       | Issuance/Revisions | Symbol |
|------------|--------------------|--------|
| 08/21/2015 | Schematic Design   |        |

1North-East/ Pinckney Elevation- Block 88A5.011/8" = 1'-0"