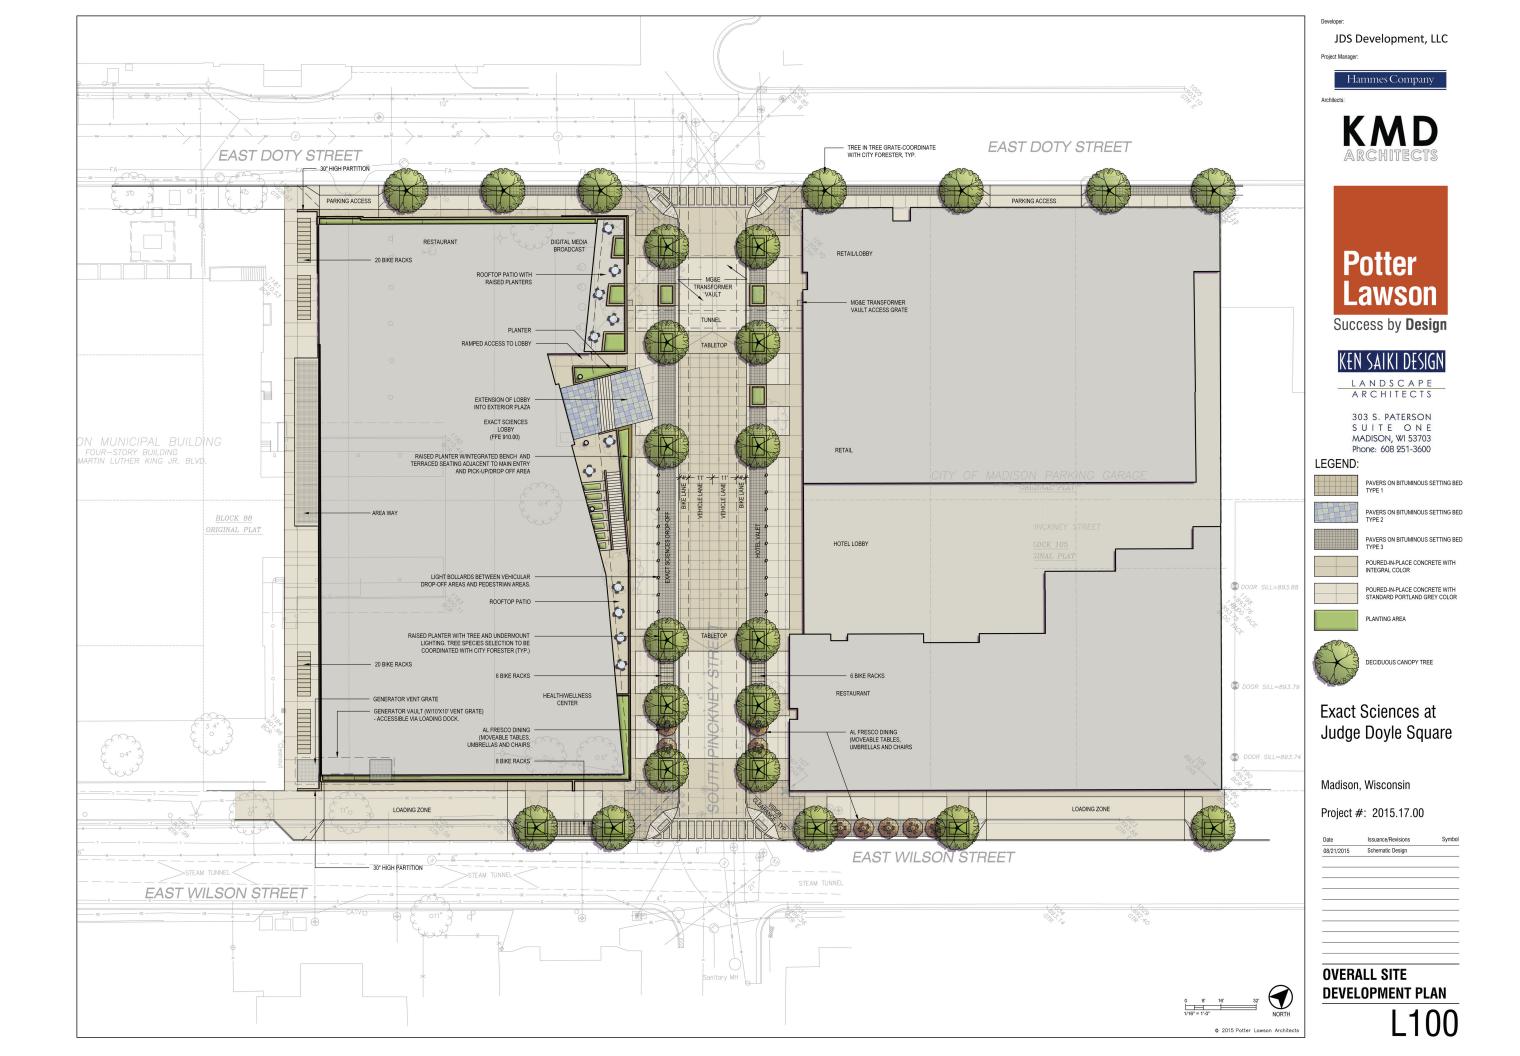

A1.01 Site Development Plan

20

0'

40'

#### Exact Sciences at Judge Doyle Square

Madison, Wisconsin

Project #: 2015 17 00

Issuance/Revisions Symbo Schematic Design 08/21/2015

#### Site Development Plan

Developer:

JDS Development, LLC

Project Manager:

Hammes Company

Architects:

#### SITE PLAN NOTES

- ALL RADII TO FACE OF CURB UNLESS OTHERMISE NOTED.
   ALL PRIVINE CURB AND GUTTER SHALL BE OF STANDARD CURB AND GUTTER SHALL BATCH EXISTING AND MEET THE REQUIREMENTS OF THE GITTO SHALL MATCH EXISTING AND MEET THE REQUIREMENTS OF THE GITT OF MADISON.
- CONTRACTOR SHALL PROVIDE CONTROL JOINTS AND CONSTRUCTION JOINTS OF ONE-QUARTER CONCRETE THICKNESS AT AN EQUAL RATIO OF LENGTH TO WIDTH WHEREYER POSSIBLE WITH A MAXMUM LENGTH BETWEEN JOINTS OF 8' ON CENTER.
- 5. CONTRACTOR SHALL PROVIDE EXPANSION JOINTS IN SIDEWALKS AT A MAXIMUM 24' ON CENTER.
- 6. EXTERIOR CONCRETE SURFACES SHALL BE BROOM FINISHED.
- 7. ALL CONCRETE SURFACES TO BE SEALED WITH TYPE TK-26UV CONCRETE SEALANT.
- 8. 2'  $\times$  4' TRUNCATED DOME SECTIONS SHALL BE PLACED AT ALL ADA RAMPS.