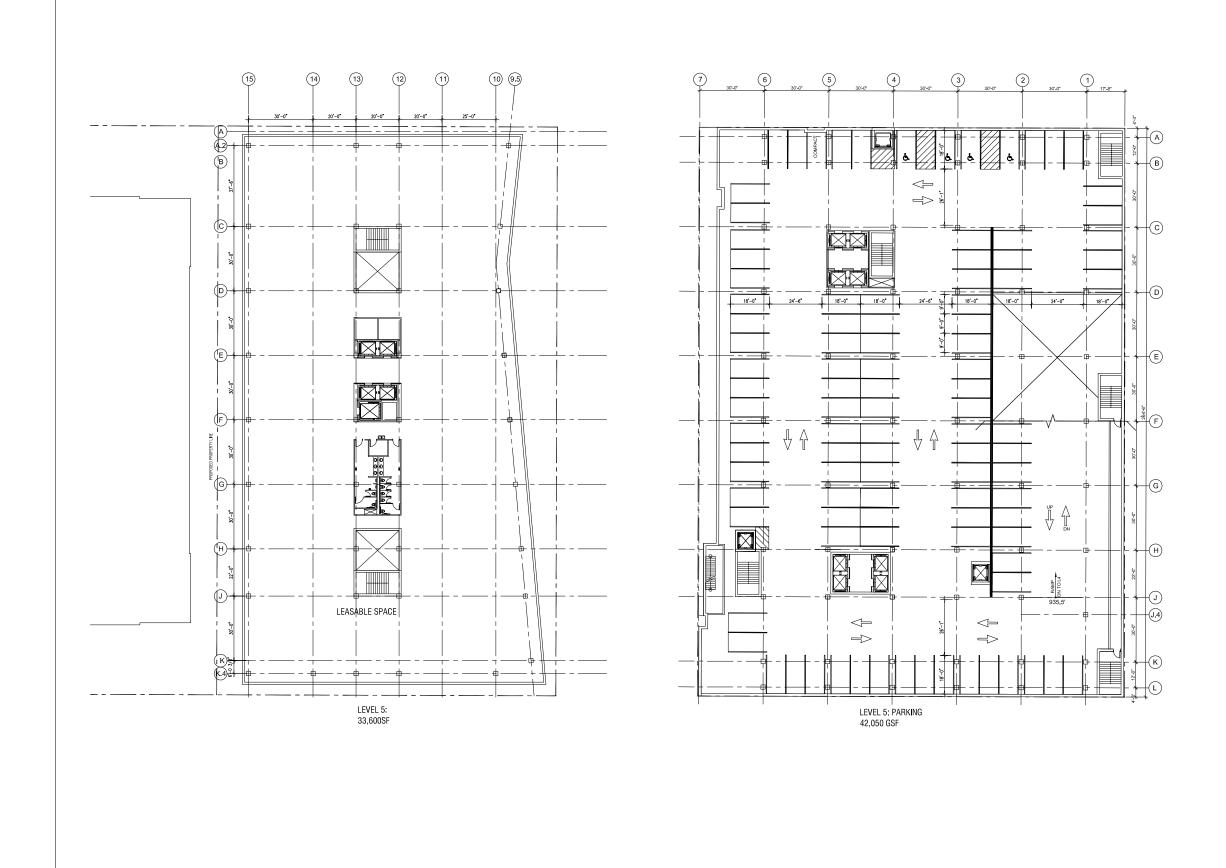

#### Level 3 Plan

Level 4 Plan A2.07 1/16" = 1"-0"

0' 16'

Lawson

Success by Design