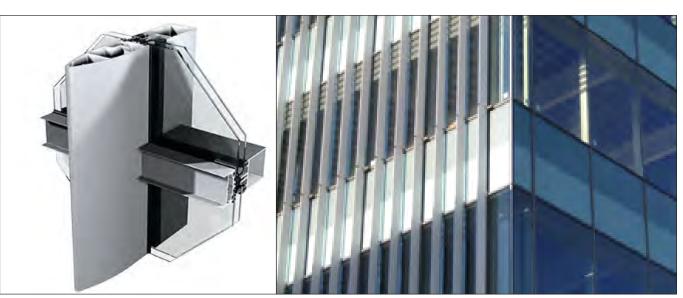

## GL-1 CURTAINWALL SYSTEM W/ BLUE-GREY GLASS

WD-1 SOLID PHENOLIC PANELS W/ WOOD GRAIN TEXTURE

GL-2 CURTAINWALL SYSTEM W/ WHITE FRIT ON CLEAR GLASS

SH-1 CURTAINWALL SYSTEM W/ VERTICAL MULLION CAP EXTENSIONS

GL-3 CURTAINWALL SYSTEM W/ CLEAR GLASS

MP-1 WHITE METAL PANEL

CR-1 CONCRETE

MP-2 LIGHT GRAY METALLIC METAL PANEL

LS-1 HONED LIMESTONE PANEL

MP-3 DARK GRAY METAL PANEL

SSM-1 STAINLESS STEEL MESH

Success by **Design** 