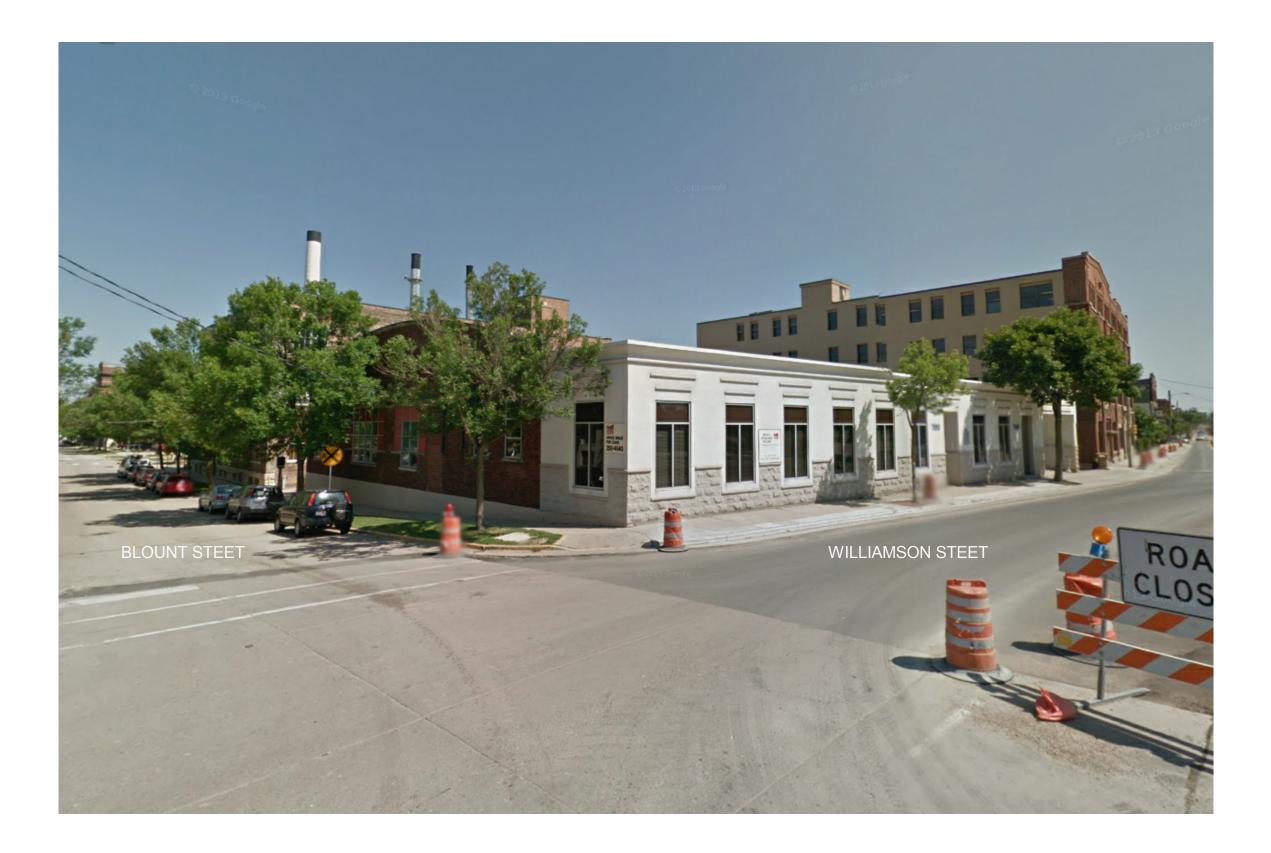

Re: 702-706 Williamson Street – Multifamily Housing and Retail Development

Dear Amy,

Please find the materials for the Madison landmarks Commission Application for 704 Williamson St. (formerly 706 Williamson St.). Per our discussion we are submitting updated drawings with revisions resulting from the review of the project by City Staff and approval by the Plan Commission along with an exterior material board.