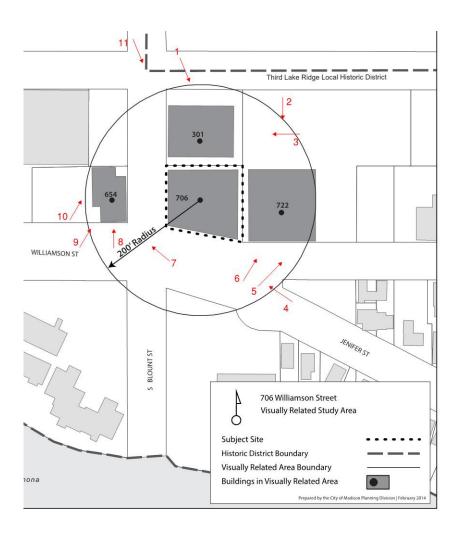

| City of Madison Planning Division                                                                                                                                                                                                                                                                                                                                                                                                                                                                                                                                                                                                                                                                                                                                                                                                                                                                                                                                                                                                                                                                                                                                                                                                                         | Madison Landmarks Commission<br>APPLICATION                                                                                                                                                                                                                                                                                                                                                                                                                                                                                                                 |
|-----------------------------------------------------------------------------------------------------------------------------------------------------------------------------------------------------------------------------------------------------------------------------------------------------------------------------------------------------------------------------------------------------------------------------------------------------------------------------------------------------------------------------------------------------------------------------------------------------------------------------------------------------------------------------------------------------------------------------------------------------------------------------------------------------------------------------------------------------------------------------------------------------------------------------------------------------------------------------------------------------------------------------------------------------------------------------------------------------------------------------------------------------------------------------------------------------------------------------------------------------------|-------------------------------------------------------------------------------------------------------------------------------------------------------------------------------------------------------------------------------------------------------------------------------------------------------------------------------------------------------------------------------------------------------------------------------------------------------------------------------------------------------------------------------------------------------------|
| Madison 215 Martin Luther King Jr. Blvd.   Room LL.100   P.O. Box 2985   Madison, WI 53701-2985                                                                                                                                                                                                                                                                                                                                                                                                                                                                                                                                                                                                                                                                                                                                                                                                                                                                                                                                                                                                                                                                                                                                                           |                                                                                                                                                                                                                                                                                                                                                                                                                                                                                                                                                             |
| 1. LOCATION                                                                                                                                                                                                                                                                                                                                                                                                                                                                                                                                                                                                                                                                                                                                                                                                                                                                                                                                                                                                                                                                                                                                                                                                                                               |                                                                                                                                                                                                                                                                                                                                                                                                                                                                                                                                                             |
| Project Address: 702 - 706 WILLANSON                                                                                                                                                                                                                                                                                                                                                                                                                                                                                                                                                                                                                                                                                                                                                                                                                                                                                                                                                                                                                                                                                                                                                                                                                      | 9 Aldermanic District: 6                                                                                                                                                                                                                                                                                                                                                                                                                                                                                                                                    |
| 2. <u>PROJECT</u>                                                                                                                                                                                                                                                                                                                                                                                                                                                                                                                                                                                                                                                                                                                                                                                                                                                                                                                                                                                                                                                                                                                                                                                                                                         | Date Submitted: 9.4.2015                                                                                                                                                                                                                                                                                                                                                                                                                                                                                                                                    |
| Project Title / Description: 704 WILLIAMSON                                                                                                                                                                                                                                                                                                                                                                                                                                                                                                                                                                                                                                                                                                                                                                                                                                                                                                                                                                                                                                                                                                                                                                                                               | MIXED. USE DEVELOPMENT                                                                                                                                                                                                                                                                                                                                                                                                                                                                                                                                      |
| his is an application for: (check all that apply)                                                                                                                                                                                                                                                                                                                                                                                                                                                                                                                                                                                                                                                                                                                                                                                                                                                                                                                                                                                                                                                                                                                                                                                                         |                                                                                                                                                                                                                                                                                                                                                                                                                                                                                                                                                             |
| Alteration / Addition to a Designated Madison La                                                                                                                                                                                                                                                                                                                                                                                                                                                                                                                                                                                                                                                                                                                                                                                                                                                                                                                                                                                                                                                                                                                                                                                                          | ndmark                                                                                                                                                                                                                                                                                                                                                                                                                                                                                                                                                      |
| a a na sa                                                                                                                                                                                                                                                                                                                                                                                                                                                                                                                                                                                                                                                                                                                                                                                                                                                                                                                                                                                                                                                                                                                                                                                                             |                                                                                                                                                                                                                                                                                                                                                                                                                                                                                                                                                             |
| Alteration / Addition to a building adjacent to a D                                                                                                                                                                                                                                                                                                                                                                                                                                                                                                                                                                                                                                                                                                                                                                                                                                                                                                                                                                                                                                                                                                                                                                                                       |                                                                                                                                                                                                                                                                                                                                                                                                                                                                                                                                                             |
| Alteration / Addition to a building in a Local Histo                                                                                                                                                                                                                                                                                                                                                                                                                                                                                                                                                                                                                                                                                                                                                                                                                                                                                                                                                                                                                                                                                                                                                                                                      |                                                                                                                                                                                                                                                                                                                                                                                                                                                                                                                                                             |
| Mansion Hill     D Third Lake                                                                                                                                                                                                                                                                                                                                                                                                                                                                                                                                                                                                                                                                                                                                                                                                                                                                                                                                                                                                                                                                                                                                                                                                                             | (1997)                                                                                                                                                                                                                                                                                                                                                                                                                                                                                                                                                      |
| University Heights D Marquette                                                                                                                                                                                                                                                                                                                                                                                                                                                                                                                                                                                                                                                                                                                                                                                                                                                                                                                                                                                                                                                                                                                                                                                                                            |                                                                                                                                                                                                                                                                                                                                                                                                                                                                                                                                                             |
| New Construction in a Local Historic District (spec                                                                                                                                                                                                                                                                                                                                                                                                                                                                                                                                                                                                                                                                                                                                                                                                                                                                                                                                                                                                                                                                                                                                                                                                       |                                                                                                                                                                                                                                                                                                                                                                                                                                                                                                                                                             |
| Mansion Hill     KThird Lake                                                                                                                                                                                                                                                                                                                                                                                                                                                                                                                                                                                                                                                                                                                                                                                                                                                                                                                                                                                                                                                                                                                                                                                                                              | Ridge 🛛 🗆 First Settlement                                                                                                                                                                                                                                                                                                                                                                                                                                                                                                                                  |
| University Heights     Marquette                                                                                                                                                                                                                                                                                                                                                                                                                                                                                                                                                                                                                                                                                                                                                                                                                                                                                                                                                                                                                                                                                                                                                                                                                          | e Bungalows                                                                                                                                                                                                                                                                                                                                                                                                                                                                                                                                                 |
| Demolition                                                                                                                                                                                                                                                                                                                                                                                                                                                                                                                                                                                                                                                                                                                                                                                                                                                                                                                                                                                                                                                                                                                                                                                                                                                |                                                                                                                                                                                                                                                                                                                                                                                                                                                                                                                                                             |
| Variance from the Landmarks Ordinance                                                                                                                                                                                                                                                                                                                                                                                                                                                                                                                                                                                                                                                                                                                                                                                                                                                                                                                                                                                                                                                                                                                                                                                                                     |                                                                                                                                                                                                                                                                                                                                                                                                                                                                                                                                                             |
|                                                                                                                                                                                                                                                                                                                                                                                                                                                                                                                                                                                                                                                                                                                                                                                                                                                                                                                                                                                                                                                                                                                                                                                                                                                           | an athen as formal                                                                                                                                                                                                                                                                                                                                                                                                                                                                                                                                          |
| Referral from Common Council, Plan Commission                                                                                                                                                                                                                                                                                                                                                                                                                                                                                                                                                                                                                                                                                                                                                                                                                                                                                                                                                                                                                                                                                                                                                                                                             | , or other referral                                                                                                                                                                                                                                                                                                                                                                                                                                                                                                                                         |
| Other (specify):                                                                                                                                                                                                                                                                                                                                                                                                                                                                                                                                                                                                                                                                                                                                                                                                                                                                                                                                                                                                                                                                                                                                                                                                                                          |                                                                                                                                                                                                                                                                                                                                                                                                                                                                                                                                                             |
|                                                                                                                                                                                                                                                                                                                                                                                                                                                                                                                                                                                                                                                                                                                                                                                                                                                                                                                                                                                                                                                                                                                                                                                                                                                           |                                                                                                                                                                                                                                                                                                                                                                                                                                                                                                                                                             |
|                                                                                                                                                                                                                                                                                                                                                                                                                                                                                                                                                                                                                                                                                                                                                                                                                                                                                                                                                                                                                                                                                                                                                                                                                                                           |                                                                                                                                                                                                                                                                                                                                                                                                                                                                                                                                                             |
| B. APPLICANT                                                                                                                                                                                                                                                                                                                                                                                                                                                                                                                                                                                                                                                                                                                                                                                                                                                                                                                                                                                                                                                                                                                                                                                                                                              | KANGE GATER                                                                                                                                                                                                                                                                                                                                                                                                                                                                                                                                                 |
| pplicant's Name: THOMAS MILLER CO                                                                                                                                                                                                                                                                                                                                                                                                                                                                                                                                                                                                                                                                                                                                                                                                                                                                                                                                                                                                                                                                                                                                                                                                                         | mpany: KAHLER SURTER                                                                                                                                                                                                                                                                                                                                                                                                                                                                                                                                        |
| B. APPLICANT<br>Applicant's Name: THOMAS MILLER Con<br>Address: 44 E. MIFFUN City/S                                                                                                                                                                                                                                                                                                                                                                                                                                                                                                                                                                                                                                                                                                                                                                                                                                                                                                                                                                                                                                                                                                                                                                       | mpany: KANLER SURTER<br>State: MADISON, WI Zip: 93703<br>il: tmiller & Kanlerslater.com                                                                                                                                                                                                                                                                                                                                                                                                                                                                     |
| B. APPLICANT<br>Applicant's Name: THOMAS MILLER Con<br>Address: 44 E. MIFFUN City/S                                                                                                                                                                                                                                                                                                                                                                                                                                                                                                                                                                                                                                                                                                                                                                                                                                                                                                                                                                                                                                                                                                                                                                       | il: tmillere kan lers hter. com                                                                                                                                                                                                                                                                                                                                                                                                                                                                                                                             |
| B. APPLICANT<br>Applicant's Name: THOMAS MILLER Con-<br>Address: 44 E. MIFFUN<br>elephone: 60B · 229 · 4040 E-ma<br>property Owner (if not applicant): 55t Street                                                                                                                                                                                                                                                                                                                                                                                                                                                                                                                                                                                                                                                                                                                                                                                                                                                                                                                                                                                                                                                                                         | il: tmillere kan lers hter. com                                                                                                                                                                                                                                                                                                                                                                                                                                                                                                                             |
| B. <u>APPLICANT</u><br>pplicant's Name: <u>THOMAS MILLER</u> Condidress: <u>44 E. MIFFUN</u> City/s<br>elephone: <u>60 B. 229. 4040</u> E-ma<br>property Owner (if not applicant): <u>State</u> Street<br>address: <u>10 Box</u> 1829 for City/s                                                                                                                                                                                                                                                                                                                                                                                                                                                                                                                                                                                                                                                                                                                                                                                                                                                                                                                                                                                                          | il: thiller e kan ers hter. com<br>to population II. LLC (untrad<br>state: MARISON, LI Zip: 5370                                                                                                                                                                                                                                                                                                                                                                                                                                                            |
| B. <u>APPLICANT</u><br>pplicant's Name: <u>THOMAS MILLER</u> Condidress: <u>44 E. MIFFUN</u> City/s<br>elephone: <u>60 B. 229. 4040</u> E-ma<br>property Owner (if not applicant): <u>State</u> Street<br>address: <u>10 Box</u> 1829 for City/s                                                                                                                                                                                                                                                                                                                                                                                                                                                                                                                                                                                                                                                                                                                                                                                                                                                                                                                                                                                                          | il: thiller e kan bershter. com                                                                                                                                                                                                                                                                                                                                                                                                                                                                                                                             |
| B. <u>APPLICANT</u><br>applicant's Name: <u>THOMAS</u> <u>MILGE</u> Condidress: <u>44 E. MIFFUN</u> City/s<br>elephone: <u>60 B · 22.9 · 4040</u> E-ma<br>property Owner (if not applicant): <u>Stat Stree</u><br>address: <u>10 Bay 1824</u> City/s<br>roperty Owner's Signature: <u>City/s</u>                                                                                                                                                                                                                                                                                                                                                                                                                                                                                                                                                                                                                                                                                                                                                                                                                                                                                                                                                          | il: thiller e kan ers hter. com<br>to population II. LLC (untrad<br>state: MARISON, UI Zip: 5370                                                                                                                                                                                                                                                                                                                                                                                                                                                            |
| B. APPLICANT         Applicant's Name:       THOMAS       MILLER       Color         Address:       44       6.       MILFFUN       City/s         elephone:       60       60       8.       22.9       4040       E-ma         troperty Owner (if not applicant):       55.4       35.00       E-ma         address:       10       12.9       4040       E-ma         roperty Owner's Signature:       City/s       City/s         eneral SUBMITTAL REQUIREMENTS       Eneral SUBMITTAL REQUIREMENTS       Eneral SUBMITTAL REQUIREMENTS                                                                                                                                                                                                                                                                                                                                                                                                                                                                                                                                                                                                                                                                                                               | il: thiller e kan ers hter. com<br>t Properties II. LLC (ustrand<br>State: MADISON, UI Zip: 5370<br>Date: 9-4-15                                                                                                                                                                                                                                                                                                                                                                                                                                            |
| APPLICANT      Applicant's Name: THOMAS MILLER     Conditions: 44 E. MIFFUN     City/s elephone: 60 B · 229 · 4040     E-ma property Owner (if not applicant): 55 · 200     E-ma city/s address: 6 B · 229 · 4040     E-ma city/s property Owner's Signature: 6 · 6 · 6 · 6 · 6 · 6 · 6 · 6 · 6 · 6                                                                                                                                                                                                                                                                                                                                                                                                                                                                                                                                                                                                                                                                                                                                                                                                                                                                                                                                                       | il: thiller e kan ers hter. com<br>t Properties II. LLC (ustrand<br>State: MADISON, UI Zip: 5370<br>Date: 9-4-15                                                                                                                                                                                                                                                                                                                                                                                                                                            |
| B. <u>APPLICANT</u> pplicant's Name: <u>THOMAS</u> <u>MILGE</u> Condidress: <u>44 E. MIFFUN</u> City/s elephone: <u>60 B · 229 · 4040</u> E-ma roperty Owner (if not applicant): <u>State</u> Street<br>address: <u>60 B · 229 · 4040</u> E-ma roperty Owner (if not applicant): <u>State</u> Street<br>address: <u>60 B · 229 · 4040</u> E-ma roperty Owner's Signature: <u>City/s</u> <u>roperty Owner's Signature:</u> <u>City/s</u> <u>ENERAL SUBMITTAL REQUIREMENTS</u> weive (12) collated paper copies and electronic (.pdf) files of the following<br>Application                                                                                                                                                                                                                                                                                                                                                                                                                                                                                                                                                                                                                                                                                 | il: thiller e kan bershter.com<br>t Properties IL.LLC (ustrow<br>State:                                                                                                                                                                                                                                                                                                                                                                                                                                                                                     |
| B. APPLICANT         opplicant's Name:       THOMAS       MILGRColor         oddress:       44       6. MIFFUN       City/s         elephone:       60       60       22.9       4040       E-ma         roperty Owner (if not applicant):       55.4       51.000       E-ma         oddress:       60       60       22.9       4040       E-ma         roperty Owner (if not applicant):       55.4       51.000       E-ma         oddress:       60       60       12.29       60.000       E-ma         roperty Owner's Signature:       12.24       City/s       City/s         roperty Owner's Signature:       12.000       City/s       City/s         eneral SUBMITTAL REQUIREMENTS       Neive (12) collated paper copies and electronic (.pdf) files of the following       Application         Brief narrative description of the project       50.000       50.000       50.000         Scaled plan set reduced to 11" x 17" or smaller pages. Please include:       50.000       50.000                                                                                                                                                                                                                                                   | il: thiller e kan bershter.com<br>State:                                                                                                                                                                                                                                                                                                                                                                                                                                                                                                                    |
| APPLICANT         pplicant's Name:       THOMAS       MILLER       Colddress:         ddress:       44       E. MIFFUN       City/s         elephone:       40       E. 22.9       4040       E-ma         roperty Owner (if not applicant):       55       55       56       26         ddress:       60       60       22.9       4040       E-ma         roperty Owner (if not applicant):       55       55       56       26         ddress:       60       92.9       4040       E-ma         roperty Owner's Signature:       City/s       City/s         eNERAL SUBMITTAL REQUIREMENTS       Velve (12) collated paper copies and electronic (.pdf) files of the following         Application       Brief narrative description of the project       55         Scaled plan set reduced to 11" x 17" or smaller pages. Please include:       51         Site plan showing all property lines and structures       51                                                                                                                                                                                                                                                                                                                             | il: thiller e kan brochter.com<br>State:                                                                                                                                                                                                                                                                                                                                                                                                                                                                                                                    |
| APPLICANT         pplicant's Name:       THOMAS       MILLER       Cold         ddress:       44       E. MIFFUN       City/S         elephone:       60       60       22.9       64.00       E-ma         roperty Owner (if not applicant):       State       State       State       City/S         ddress:       60       92.9       64.00       E-ma         roperty Owner's Signature:       City/S       City/S         eNERAL SUBMITTAL REQUIREMENTS       City/S       City/S         welve (12) collated paper copies and electronic (.pdf) files of the following       Application         Brief narrative description of the project       Scaled plan set reduced to 11" x 17" or smaller pages. Please include:         Site plan showing all property lines and structures       Building elevations, plans and other drawings as needed to illustrate the         Photos of existing house/building       City/S                                                                                                                                                                                                                                                                                                                         | il: thiller e kan brochter.com<br>State:                                                                                                                                                                                                                                                                                                                                                                                                                                                                                                                    |
| APPLICANT         pplicant's Name:       HOMAS       MILLER       Cold         ddress:       44       E. MIFFUN       City/S         elephone:       40       E. 22.9       4040       E-ma         roperty Owner (if not applicant):       55       57.00       E-ma         roperty Owner's Signature:       City/S         energy Owner's Signature:       City/S         scaled plan set reduced to 11" x 17" or smaller pages. Please include:         Site plan showing all property lines and structures         Building elevations, plans and other drawings as needed to illustrate the         Photos of existing house/building         Contextual information (such as photos) of surrounding propertis | il: twiller e kan krshter.com<br>t Poperties TE.LLC (ust not<br>state: <u>AADISON</u> , <u>wE</u> Zip: <u>5370</u><br>Date: <u>9-4-15</u><br>g: (Note the filing deadline is 4:30 PM on the filing day)<br>Questions? Please contact the<br>Historic Preservation Planner:<br>Amy Scanlon<br>Phone: 608.266.6552<br>Email: ascanlon@cityofmadison.com                                                                                                                                                                                                       |
| APPLICANT      pplicant's Name: THOMAS MUGR Coluderss: 44 E. MIFFUN elephone: 40 E. MIFFUN elephone: 40 E. 229 City/s elephone: 40 E. 229 City/s roperty Owner (if not applicant): 55 Column City/s roperty Owner's Signature: City/s  ENERAL SUBMITTAL REQUIREMENTS weive (12) collated paper copies and electronic (.pdf) files of the following Application Brief narrative description of the project Scaled plan set reduced to 11" x 17" or smaller pages. Please include: Site plan showing all property lines and structures Building elevations, plans and other drawings as needed to illustrate the Photos of existing house/building Contextual information (such as photos) of surrounding properties Any other information that may be helpful in communicating the details                                                                                                                                                                                                                                                                                                                                                                                                                                                                 | il: thiller e kan krshter.com<br>the project is TELLA (west not<br>state:                                                                                                                                                                                                                                                                                                                                                                                                                                                                                   |
| APPLICANT      pplicant's Name: THOMAS MUGR Conditions     didress: 44 E. MIFFUN elephone: 60 E. 229.400 E-ma roperty Owner (if not applicant):      didress: 6 Bag 1924 City/S      roperty Owner's Signature:      ENERAL SUBMITTAL REQUIREMENTS      weive (12) collated paper copies and electronic (.pdf) files of the following     Application Brief narrative description of the project Scaled plan set reduced to 11" x 17" or smaller pages. Please include: Site plan showing all property lines and structures Building elevations, plans and other drawings as needed to illustrate the     Photos of existing house/building     Contextual information (such as photos) of surrounding properties     Any other information that may be helpful in communicating the details     Ordinance, including the impacts on existing structures on the site or on                                                                                                                                                                                                                                                                                                                                                                                | il: twiller e kan krshter.com<br>state:                                                                                                                                                                                                                                                                                                                                                                                                                                                                                                                     |
| B. APPLICANT         opplicant's Name:       THOMAS       MILLER       Columbra         oddress:       44 E. MIFFUN       City/S         elephone:       60 B. · 2029 · 4040       E-ma         property Owner (if not applicant):       State       State         oddress:       60 B. · 2029 · 4040       E-ma         roperty Owner (if not applicant):       State       State         oddress:       60 B. · 2029 · 4040       E-ma         oroperty Owner's Signature:       City/S         enderss:       60 B. · 2029 · 4040       E-ma         oroperty Owner's Signature:       City/S         enderss:       60 B. · 2029 · 4040       E-ma         orderss:       60 B. · 2029 · 4040       E-ma         orderss:       60 B. · 2029 · 4040       E-ma         oddress:       60 B. · 2029 · 4040       E-ma         oddress:       60 B. · 2029 · 4040       E-ma         oroperty Owner's Signature:       60 City/S         enderss:       60 B. · 2029 · 4040       City/S         enderss:       61 B. · 2000 · 2000       City/S         scaled plan set reduced to 11" x 17" or smaller pages. Please include:       Ste plan showing all property lines and structures         Building elevations, plan                              | il: twiller e kan krshter.com<br>state:                                                                                                                                                                                                                                                                                                                                                                                                                                                                                                                     |
| APPLICANT      pplicant's Name: THOMAS MUGR Conditions     didress: 44 E. MIFFUN elephone: 60 E. 229.400 E-ma roperty Owner (if not applicant):      didress: 6 Bag 1924 City/S      roperty Owner's Signature:      ENERAL SUBMITTAL REQUIREMENTS      weive (12) collated paper copies and electronic (.pdf) files of the following     Application Brief narrative description of the project Scaled plan set reduced to 11" x 17" or smaller pages. Please include: Site plan showing all property lines and structures Building elevations, plans and other drawings as needed to illustrate the     Photos of existing house/building     Contextual information (such as photos) of surrounding properties     Any other information that may be helpful in communicating the details     Ordinance, including the impacts on existing structures on the site or on                                                                                                                                                                                                                                                                                                                                                                                | il: the filing deadline is 4:30 PM on the filing day)<br>g: (Note the filing deadline is 4:30 PM on the filing day)<br>Questions? Please contact the Historic Preservation Planner: Amy Scanlon Phone: 608.266.6552 Email: ascanlon@cityofmadison.com of the project and how it complies with the Landmarks nearby properties.<br>proment that has over 40,000 square feet of non-residential space, or a on the City with a value of \$10,000 (including grants, loans, TIF or similar MGO). You are required to register and report your lobbying. Please |