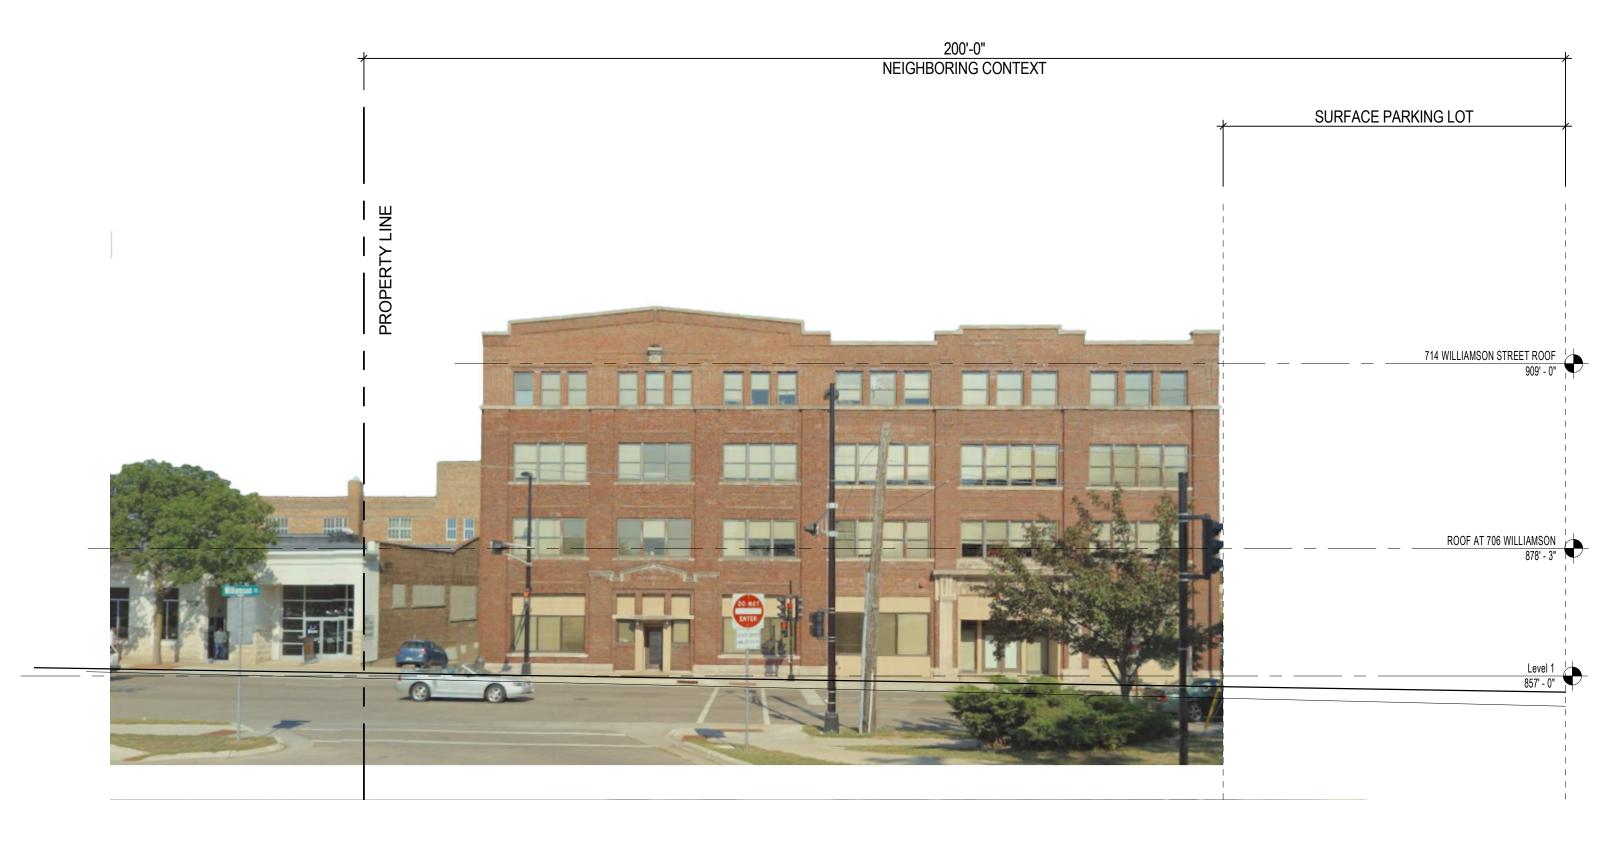

Re: 702-706 Williamson Street – Multifamily Housing and Retail Development

Dear Amy,

Please find the materials for the Madison landmarks Commission Application for 704 Williamson St. (formerly 706 Williamson St.). Per our discussion we are submitting updated drawings with revisions resulting from the review of the project by City Staff and approval by the Plan Commission along with an exterior material board.

The changes were achieved, in part, by increasing the size of the floor plate by 1000 to 2000 gross square feet per floor. This increased floor area occurs at the northeast corner of the building, opposite the corner at the intersection of Williamson and Blount.