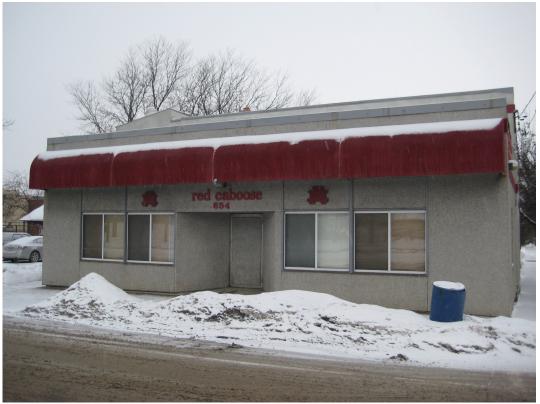

Re: 702-706 Williamson Street – Multifamily Housing and Retail Development

Dear Amy,

Please find the materials for the Madison landmarks Commission Application for 704 Williamson St. (formerly 706 Williamson St.). Per our discussion we are submitting updated drawings with revisions resulting from the review of the project by City Staff and approval by the Plan Commission along with an exterior material board.