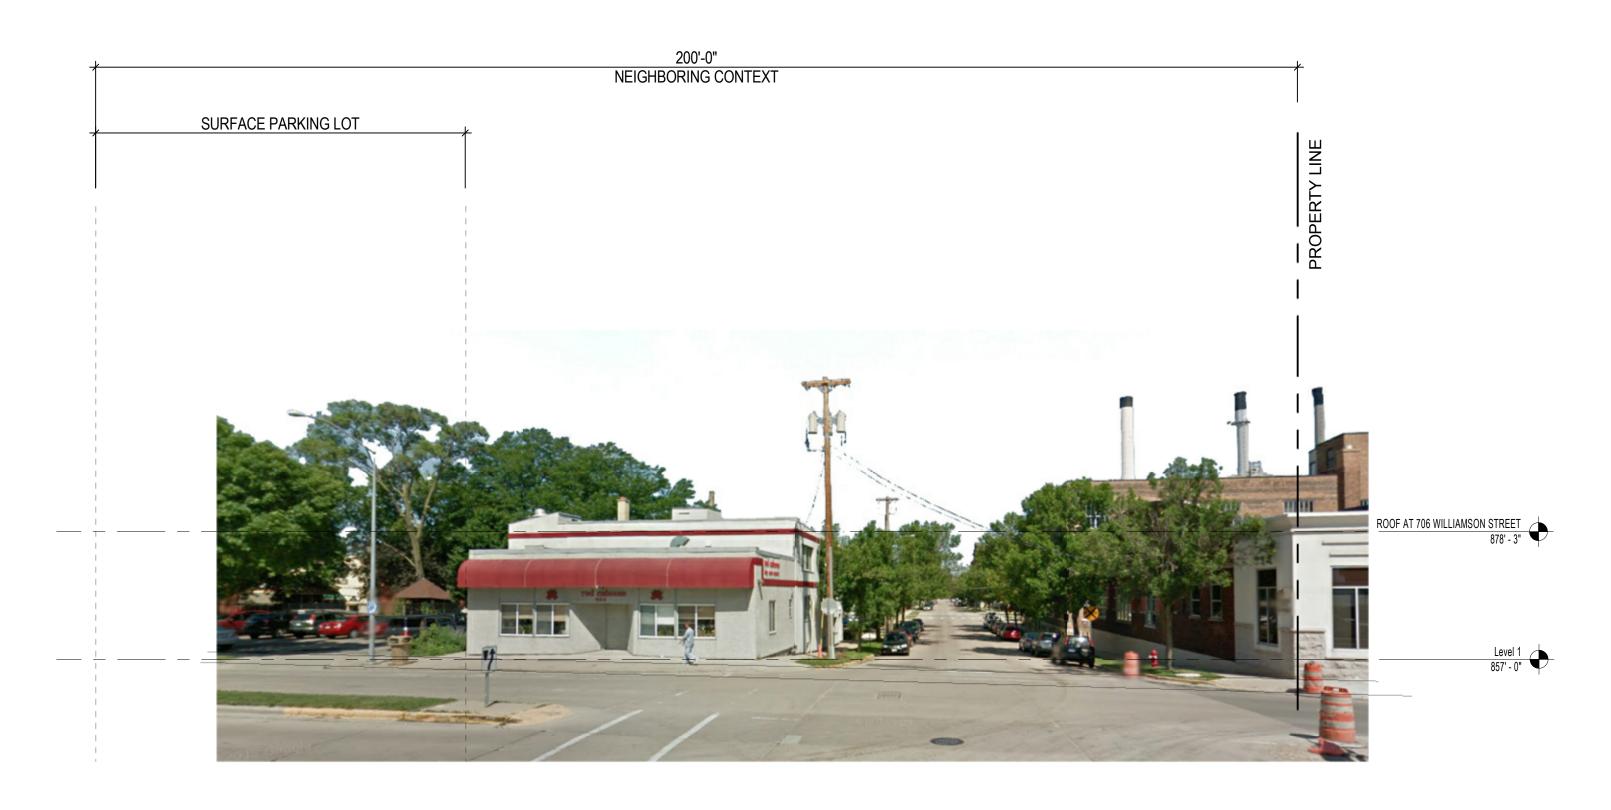

Re: 702-706 Williamson Street – Multifamily Housing and Retail Development

Dear Amy,

Please find the materials for the Madison landmarks Commission Application for 704 Williamson St. (formerly 706 Williamson St.). Per our discussion we are submitting updated drawings with revisions resulting from the review of the project by City Staff and approval by the Plan Commission along with an exterior material board.

The changes were achieved, in part, by increasing the size of the floor plate by 1000 to 2000 gross square feet per floor. This increased floor area occurs at the northeast corner of the building, opposite the corner at the intersection of Williamson and Blount.