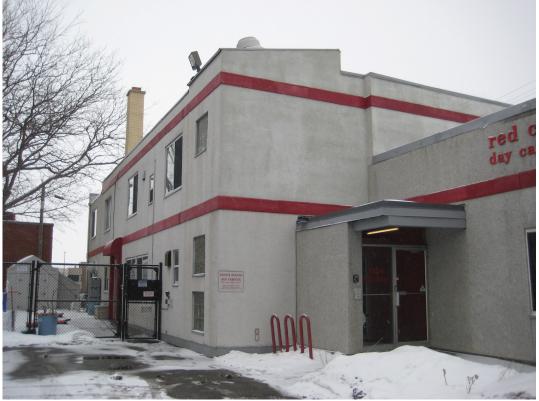

Re: 702-706 Williamson Street – Multifamily Housing and Retail Development

Dear Amy,

Please find the materials for the Madison landmarks Commission Application for 704 Williamson St. (formerly 706 Williamson St.). Per our discussion we are submitting updated drawings with revisions resulting from the review of the project by City Staff and approval by the Plan Commission along with an exterior material board.