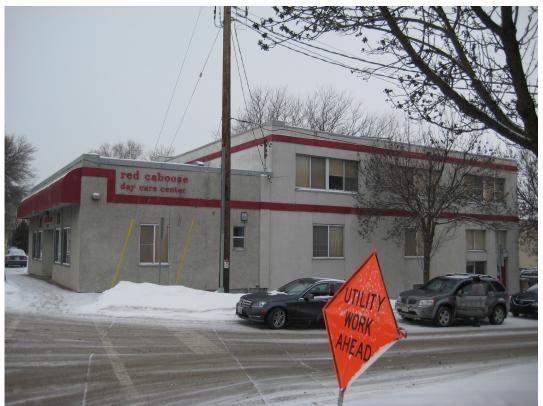

Re: 702-706 Williamson Street – Multifamily Housing and Retail Development

Dear Amy,

Please find the materials for the Madison landmarks Commission Application for 704 Williamson St. (formerly 706 Williamson St.). Per our discussion we are submitting updated drawings with revisions resulting from the review of the project by City Staff and approval by the Plan Commission along with an exterior material board.