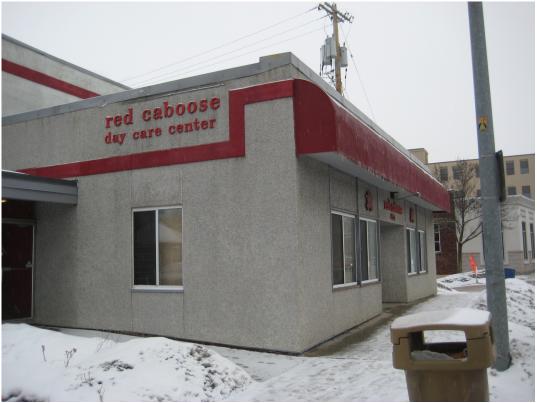

Re: 702-706 Williamson Street – Multifamily Housing and Retail Development

Dear Amy,

Please find the materials for the Madison landmarks Commission Application for 704 Williamson St. (formerly 706 Williamson St.). Per our discussion we are submitting updated drawings with revisions resulting from the review of the project by City Staff and approval by the Plan Commission along with an exterior material board.