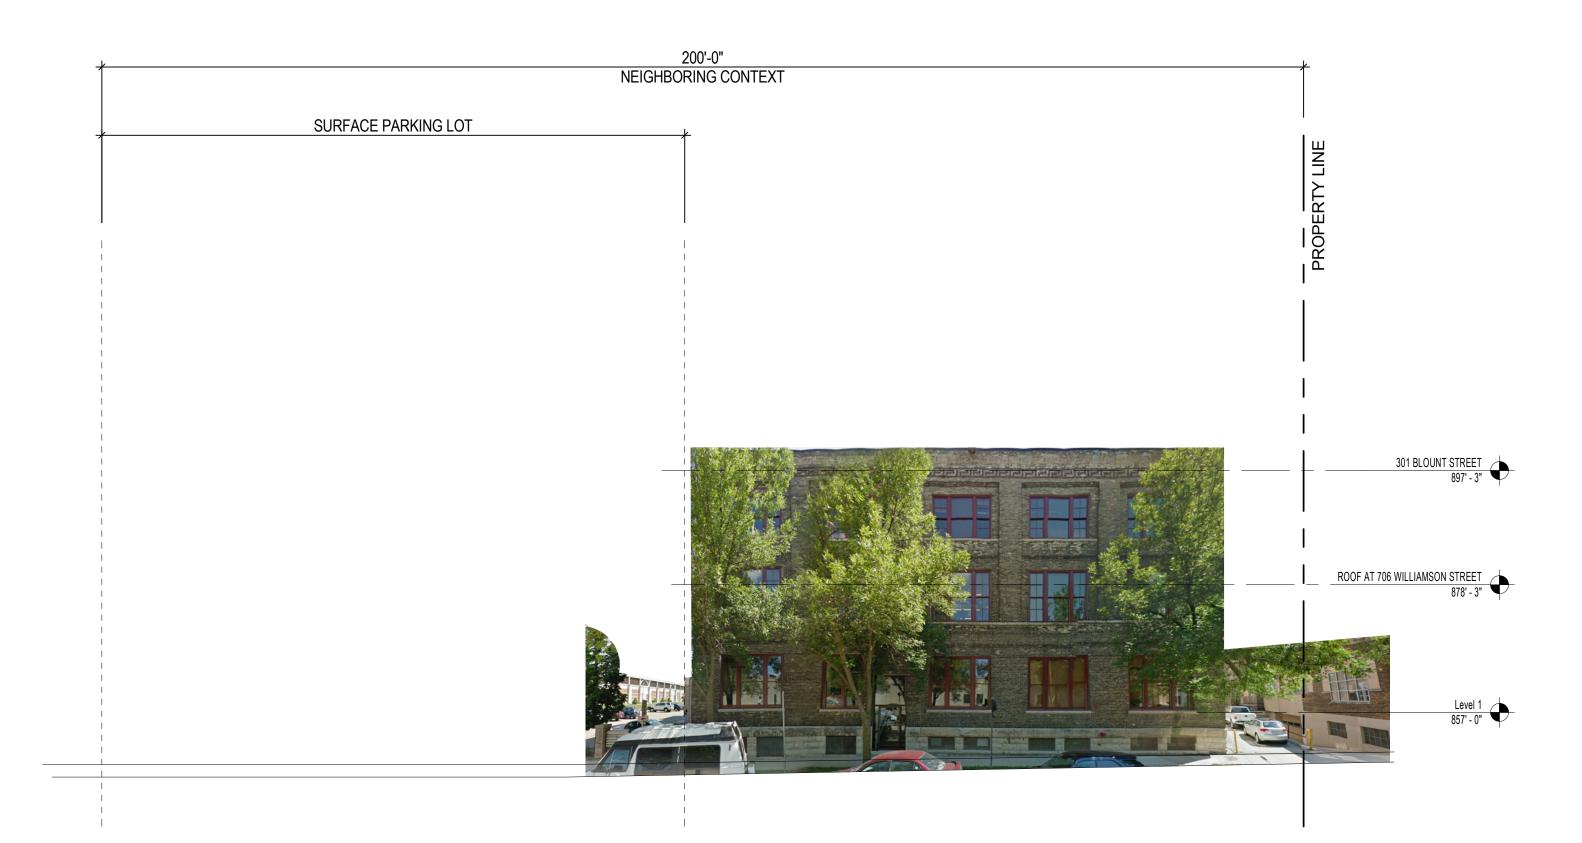

Re: 702-706 Williamson Street – Multifamily Housing and Retail Development

Dear Amy,

Please find the materials for the Madison landmarks Commission Application for 704 Williamson St. (formerly 706 Williamson St.). Per our discussion we are submitting updated drawings with revisions resulting from the review of the project by City Staff and approval by the Plan Commission along with an exterior material board.

The changes were achieved, in part, by increasing the size of the floor plate by 1000 to 2000 gross square feet per floor. This increased floor area occurs at the northeast corner of the building, opposite the corner at the intersection of Williamson and Blount.