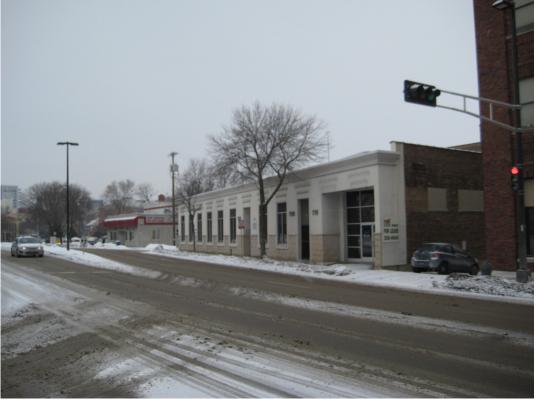

Re: 702-706 Williamson Street – Multifamily Housing and Retail Development

Dear Amy,

Please find the materials for the Madison landmarks Commission Application for 704 Williamson St. (formerly 706 Williamson St.). Per our discussion we are submitting updated drawings with revisions resulting from the review of the project by City Staff and approval by the Plan Commission along with an exterior material board.