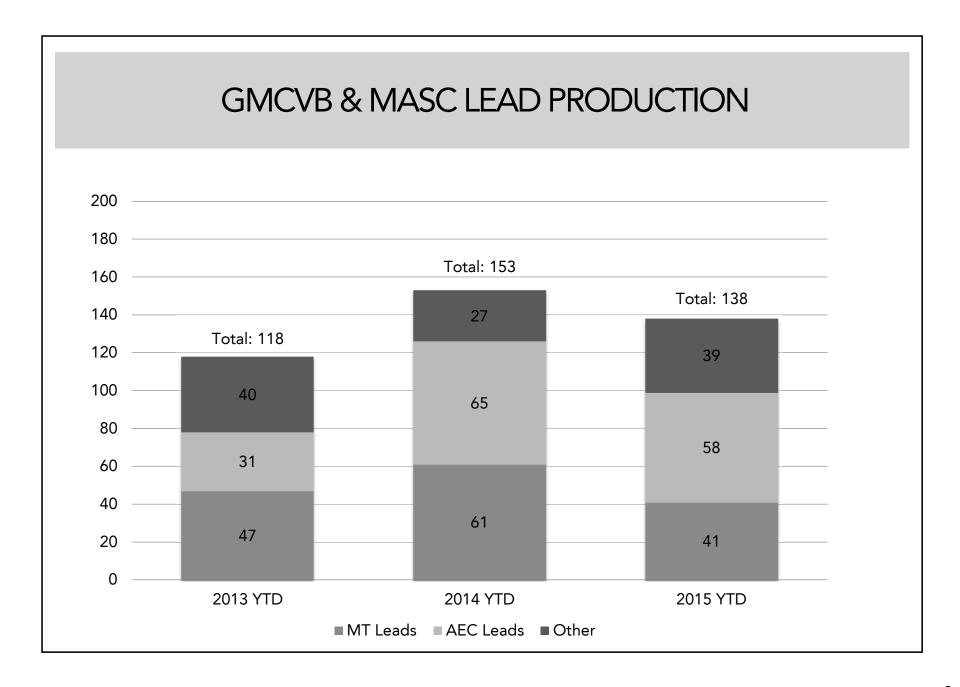

NDING FOR FUTURE EVENTS



# GMCVB & MASC CONTRACT REVENUE GENERATED

Monona Terrace Contract Revenue Goal: \$745,000 74.3% goal achieved

■ GMCVB ■ MASC







## 2015 TOTAL CONTRACTED ROOM NIGHTS FOR GMCVB & MASC

#### 2015 Goal = 87,500 47.4% goal achieved



This chart reflects room nights contracted for all GMCVB and MASC confirmed events.

The GMCVB has an overall total goal for room nights, with each department, which includes MASC, also having internal goals.

GMCVB and MASC reports room night sales for organization-related sales only.

This report does not reflect room nights for groups GMCVB and MASC services.

The MASC is currently working on tracking room nights for events for which it provides services, such as WIAA. The goal is to provide this information in future reports.



### **UPCOMING SALES ACTIVITIES**

#### STRATEGIC SALES ACTIVITIES

Client Familiarization Tour, September 17-20, Madison

#### TRADE SHOWS AND MARKET SEGMENT ACTIVITIES

- Fraternal Executives Association, July 8-11, Scottsdale, AZ
- American Veterinary Medical Association, July 9-14, Boston, MA
- University & College Designers Association Site, July 10-12, Madison
- CESSE (Council for Engineering & Scientific Society Executives), July 14-16, Norfolk, VA
- Morgan Masterpiece, July 17, Oshkosh
- American Physiological Society Site, July 27-28, Madison
- MPI-WI Summer Social at Concerts on the Square hosted by GMCVB, July 29, Madison
- Wisconsin Arabian Horse Association Show, July 31, Jefferson, WI
- MPI World Education Congress, August 1-5, San Francisco, CA
- National Cooperative Groce