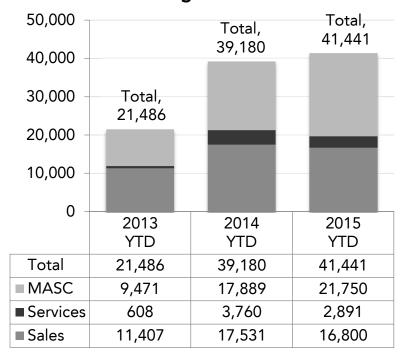

## 2015 TOTAL CONTRACTED ROOM NIGHTS FOR GMCVB & MASC

#### 2015 Goal = 87,500 47.4% goal achieved

This chart reflects room nights contracted for all GMCVB and MASC confirmed events.

The GMCVB has an overall total goal for room nights, with each department, which includes MASC, also having internal goals.

GMCVB and MASC reports room night sales for organization-related sales only.

This report does not reflect room nights for groups GMCVB and MASC services.

The MASC is currently working on tracking room nights for events for which it provides services, such as WIAA. The goal is to provide this information in future reports.