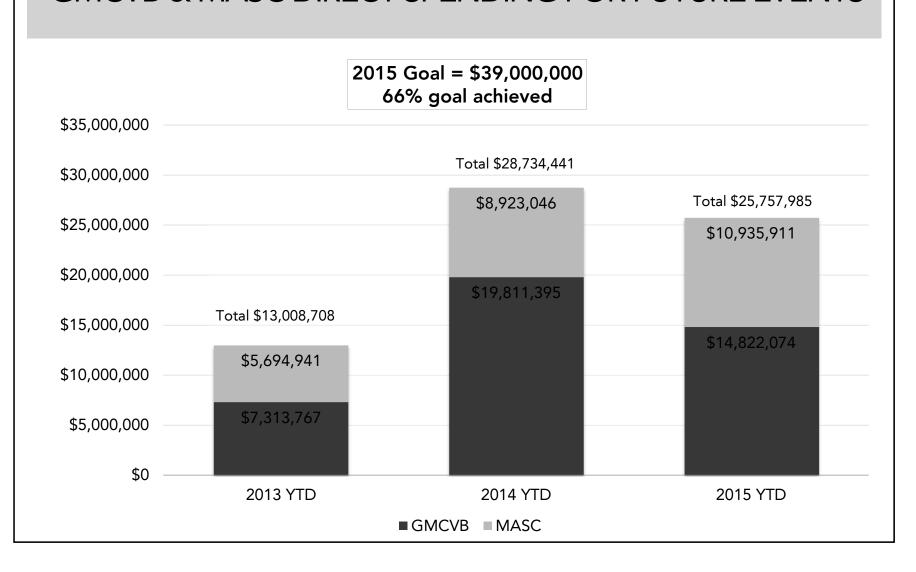

### GMCVB & MASC DIRECT SPENDING FOR FUTURE EVENTS

### PERFORMANCE REPORT: Q2 2015

Through the second quarter of 2015 the Greater Madison Convention & Visitors Bureau (GMCVB) and Madison Area Sports Commission (MASC) achieved the following:

- Contracted for 80 future events that are expected to generate \$25.7million in direct spending (economic impact) in our communities.
- Generated \$553,224 in contract revenue for Monona Terrace: 74.3% of annual goal