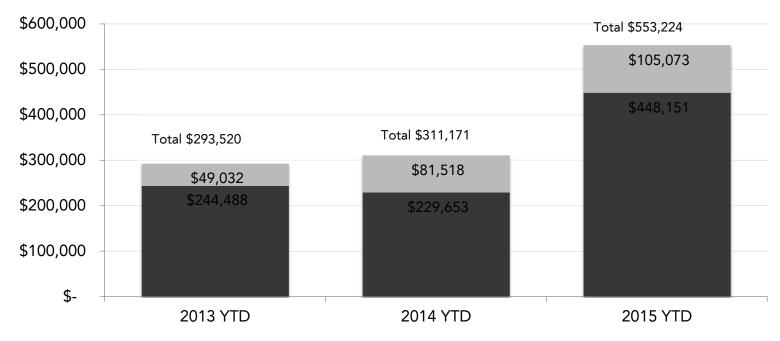

### PERFORMANCE REPORT: Q2 2015

Through the second quarter of 2015 the Greater Madison Convention & Visitors Bureau (GMCVB) and Madison Area Sports Commission (MASC) achieved the following:

- Contracted for 80 future events that are expected to generate \$25.7million in direct spending (economic impact) in our communities.
- Generated \$553,224 in contract revenue for Monona Terrace: 74.3% of annual goal

# GMCVB & MASC CONTRACT REVENUE GENERATED

Monona Terrace Contract Revenue Goal: \$745,000 74.3% goal achieved

■ GMCVB ■ MASC