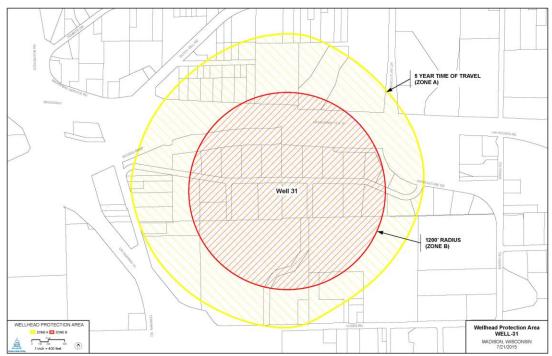

- "(28) <u>Wellhead Protection District No. 31</u>.
  - The location of Well No. 31 and the surrounding Zone A and Zone B are shown in Sec. 28.102(28)(a).(a) Map of Wellhead Protection District No. 31.