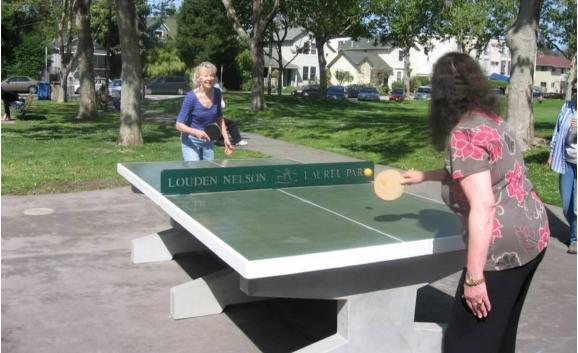

### 1. Outdoor Table Tennis Table (with customized net): \$4500

Parts (table) \$ 3500 + Shipping and Installation \$1000