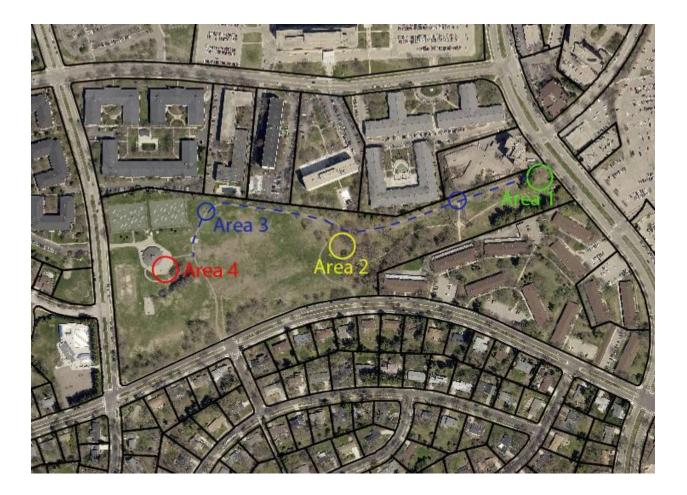

# **Placemaking Package Options**

Areas:Area #1: Bus Stop/Grassy area along Segoe RdArea #2: Grassy knoll overlooking potential drainage featureArea #3: Two stops along multi-purpose pathArea #4: Concrete pad adjacent to shelter