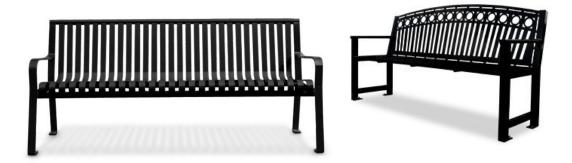

### 2. Regular Benches: \$800 - \$1000 depending on style

Parts, Shipping and Installation \$800-\$1000