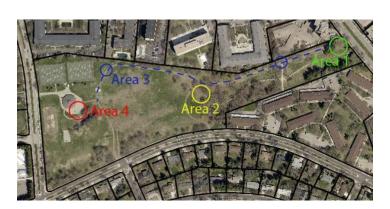

#### Areas:

Area #1: Bus Stop/Grassy area along Segoe Rd Area #2: Grassy knoll / drainage feature Area #3: Two stops along multi-purpose path Area #4: Concrete pad adjacent to shelter