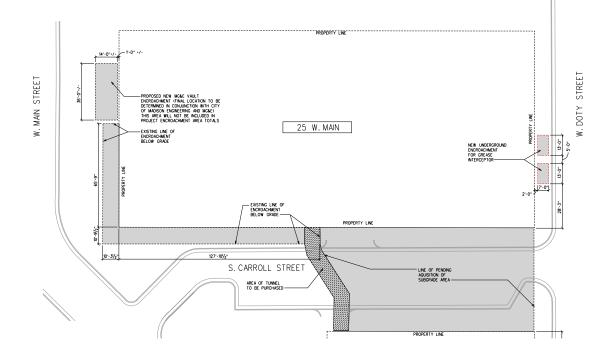

Exhibit B-2

| EXISTING & NEW ENCROACHMENTS AFTER                     | APPLICABLE | NOT APPLICABLE |
|--------------------------------------------------------|------------|----------------|
| EXISTING TUNNEL ENCROACHMENT (TO BE PURCHASED)         |            | 684.6 SF       |
| NEW ENCROACHMENT FOR SUBGRADE GARAGE (TO BE PURCHASED) |            | 8.276.0 SF     |
| EXISTING ENCROACHMENT EXCLUSIVE OF THE TUNNEL          | 2.039.0 SF |                |
| NEW ENCROACHWENT FOR GREASE INTERCEPTORS (OFFICE)      | 182.0 SE   |                |
| MG&E VAULT                                             | · · ·      | 504.0 SF       |
| TOTAL                                                  | 2,221.0 SF | 9,464.6        |