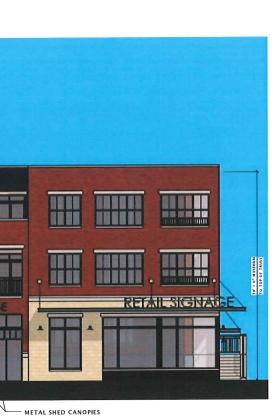

#### Location 1200-1212 East Washington Avenue

Project Name McGrath Mixed-Use

Applicant Lloyd Buchmeier & Ron Bambrough/ Lance McGrath – McGrath Property Group

Existing Use 3 commercial buildings

Proposed Use Demolish 3 commercial buildings to construct new mixed-use building with 3,700 sq. ft. of commercial space and 76 apartments