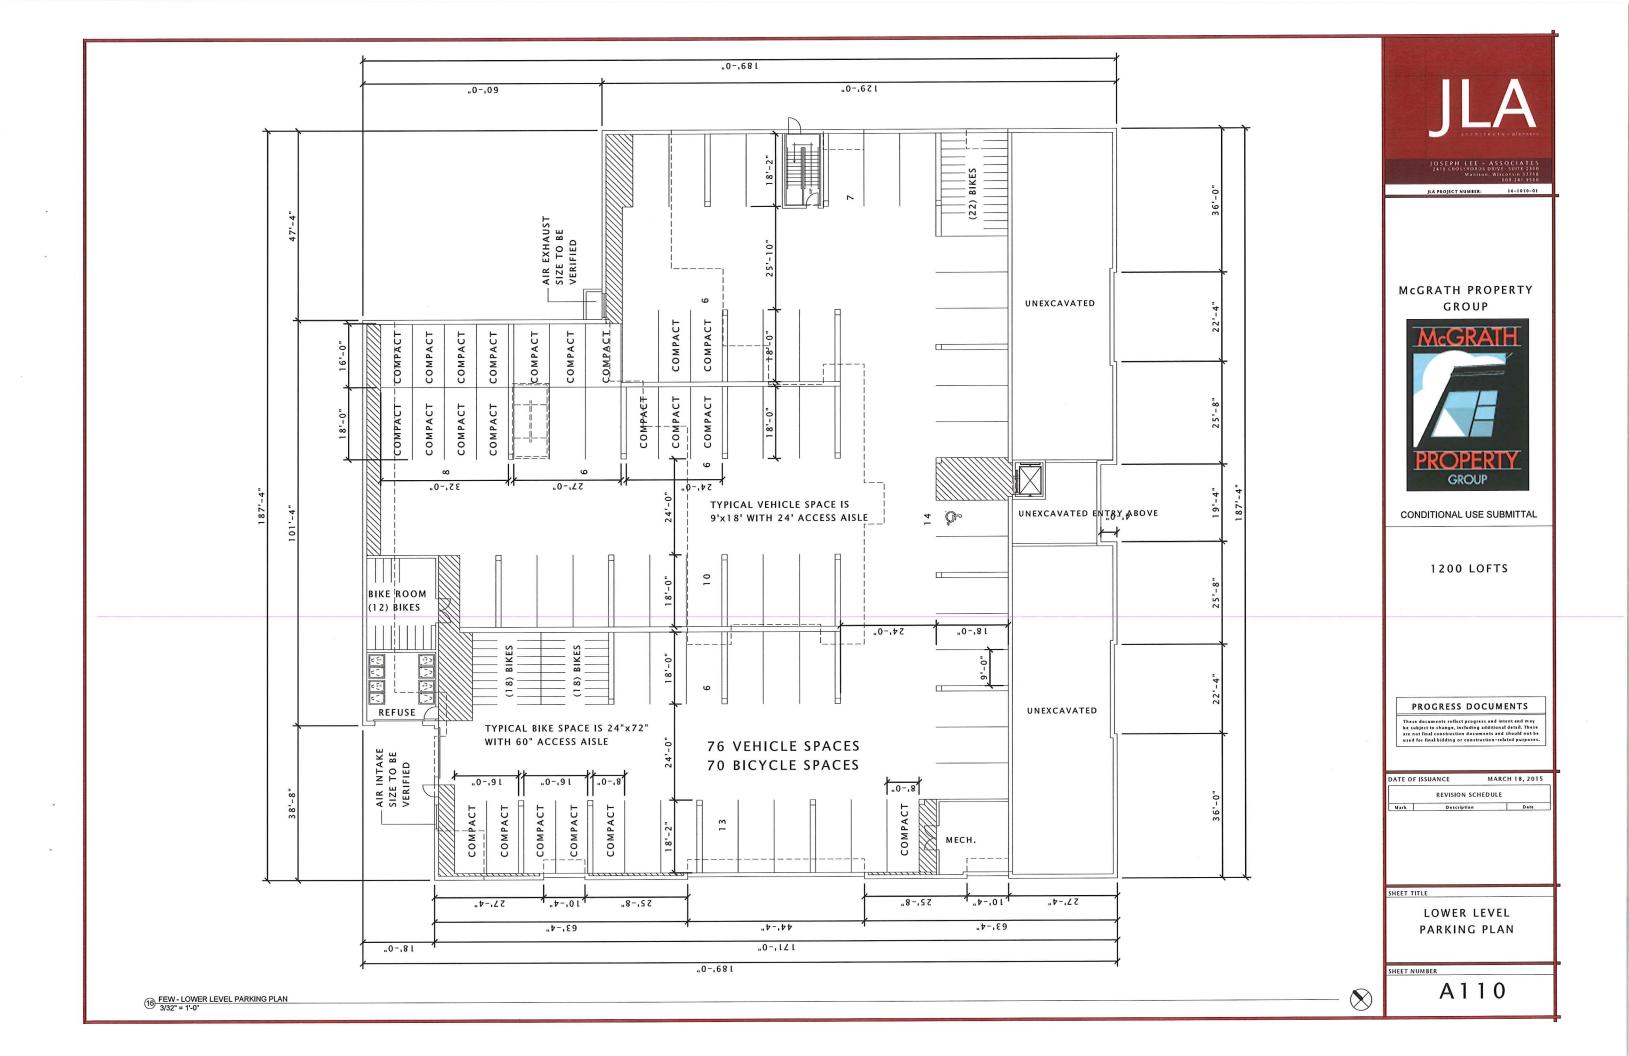

#### Location 1200-1212 East Washington Avenue

Project Name McGrath Mixed-Use

Applicant Lloyd Buchmeier & Ron Bambrough/ Lance McGrath – McGrath Property Group

Existing Use 3 commercial buildings

Proposed Use Demolish 3 commercial buildings to construct new mixed-use building with 3,700 sq. ft. of commercial space and 76 apartments