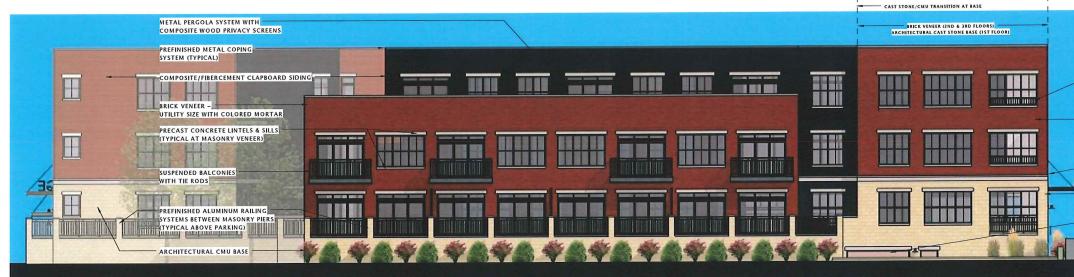

#### Location 1200-1212 East Washington Avenue

Project Name McGrath Mixed-Use

Applicant Lloyd Buchmeier & Ron Bambrough/ Lance McGrath – McGrath Property Group

Existing Use 3 commercial buildings

Proposed Use Demolish 3 commercial buildings to construct new mixed-use building with 3,700 sq. ft. of commercial space and 76 apartments