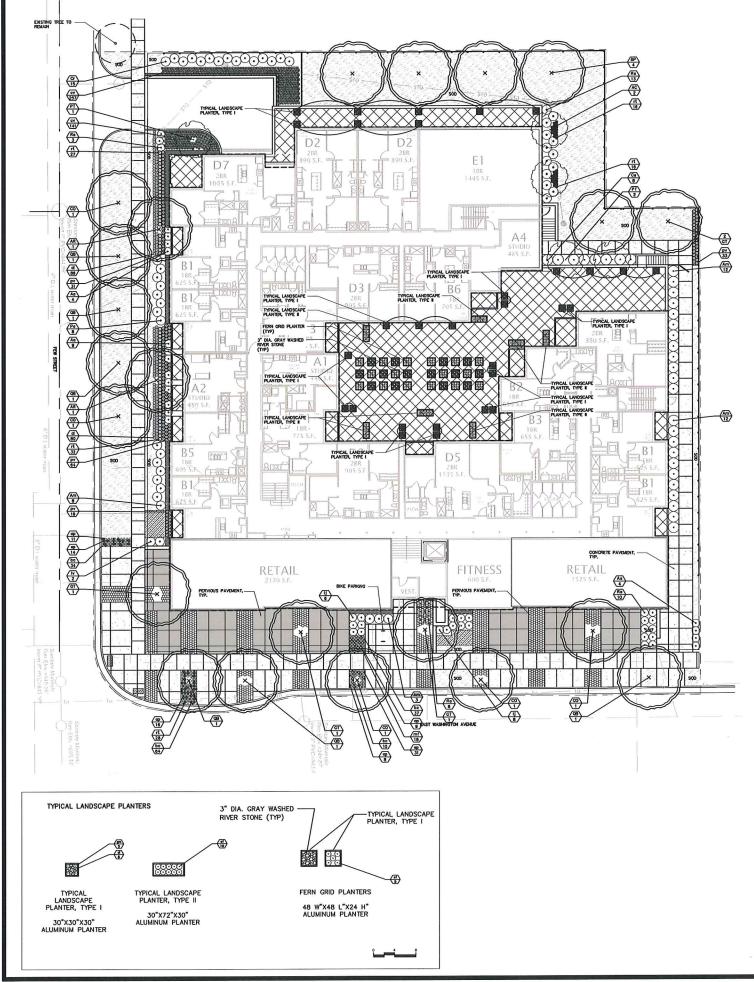

TERIAL OR LARCE STONES. OTHER FILL IMPORTED FOR AREAS NOT UNDER PAVED OR GRAVELED AREAS SHALL BE REASONABLY FREE OF DEBRIS, ROOTS AND STONES LARGER

 $CONCRETE/ASPHALT = \pm 0.03'$ BERMS = +0.00' - 0.25'

OT ELEVATION ABBREVIATIONS:

| = | PROPOSED ASPHALT  |
|---|-------------------|
| = | EXISTING WALK     |
| = | EXISTING GRADE    |
| = | EXISTING CONCRETE |
|   | FINISHED SURFACE  |
| = | FINISHED GRADE    |
|   | TOP OF WALL       |
| = | BOTTOM OF WALL    |
| = | TOP OF CURB       |
| = |                   |
| = | TOP OF SLOPE      |
| = | BOTTOM OF SLOPE   |
| = | INVERT ELEVATION  |
| = | RIM               |
| = | FLANGE OF CURB    |
|   |                   |



Toll Free (800) 242-8511 ilwaukee Area (414) 259-1181 ng Impaired TDD (800) 542-2289 www.DiggersHotline.com



C400







| Symbol | Botanical name                | Common Name                   | Size   | Root  | Quantity | Spacing |
|--------|-------------------------------|-------------------------------|--------|-------|----------|---------|
| TRE    | ËS                            |                               |        |       |          |         |
| AC     | Amelanchier canadensis        | Shadblow Serviceberry         | #10    | Cont. | 2        | na      |
| AR     | Acer rubrum                   | Red Mople                     | 2-1/2" | B&B   | 2        | na      |
| BP     | Betula popyrifera             | Paper Birch                   | 1-1/2" | B&B   | 4        | na      |
| co     | Celtis occidentalis           | Common Hackberry              | 2-1/2" | B&B   | 5        | na      |
| GT