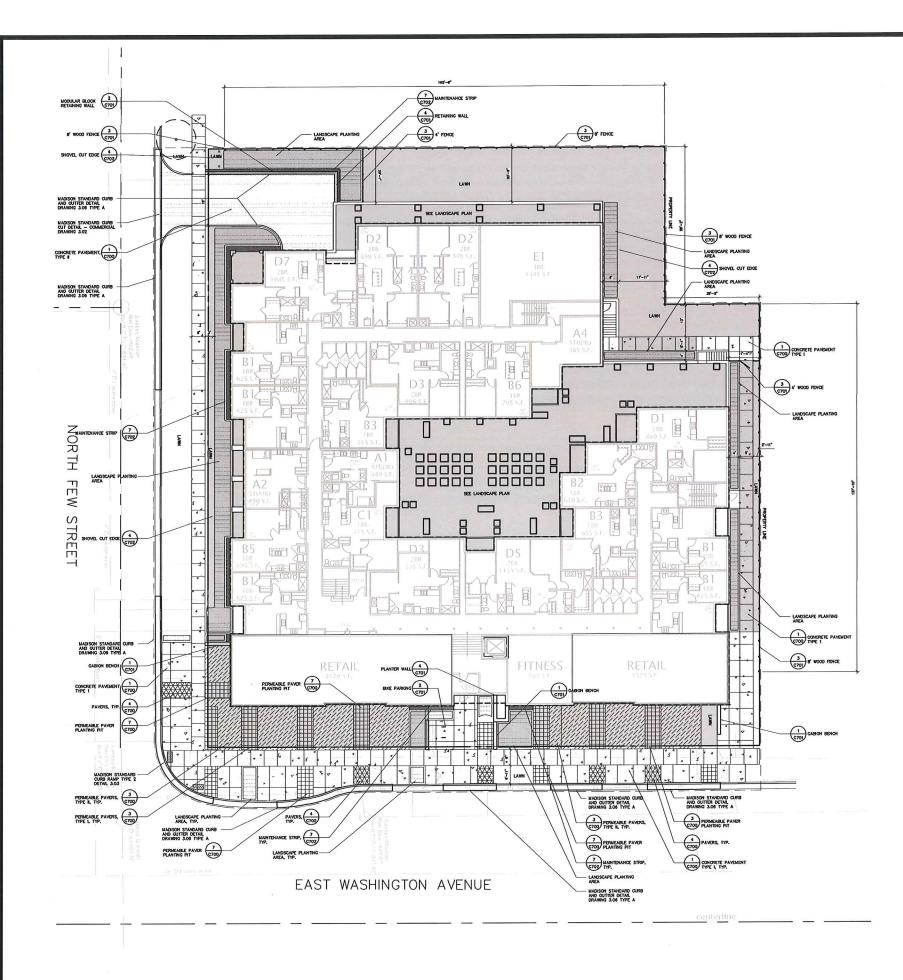

#### Location 1200-1212 East Washington Avenue

Project Name McGrath Mixed-Use

Applicant Lloyd Buchmeier & Ron Bambrough/ Lance McGrath – McGrath Property Group

Existing Use 3 commercial buildings

Proposed Use Demolish 3 commercial buildings to construct new mixed-use building with 3,700 sq. ft. of commercial space and 76 apartments