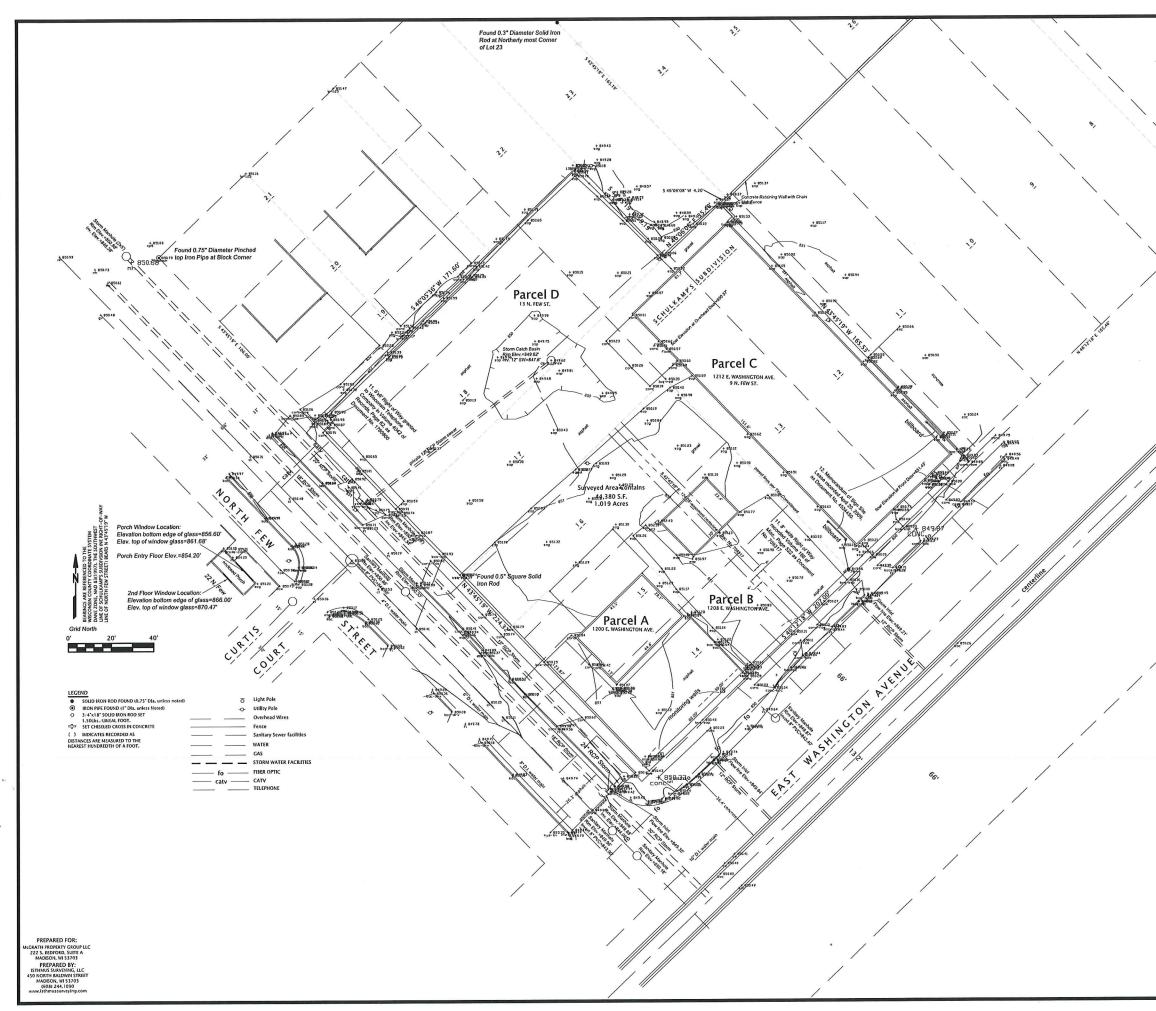

#### Location 1200-1212 East Washington Avenue

Project Name McGrath Mixed-Use

Applicant Lloyd Buchmeier & Ron Bambrough/ Lance McGrath – McGrath Property Group

Existing Use 3 commercial buildings

Proposed Use Demolish 3 commercial buildings to construct new mixed-use building with 3,700 sq. ft. of commercial space and 76 apartments