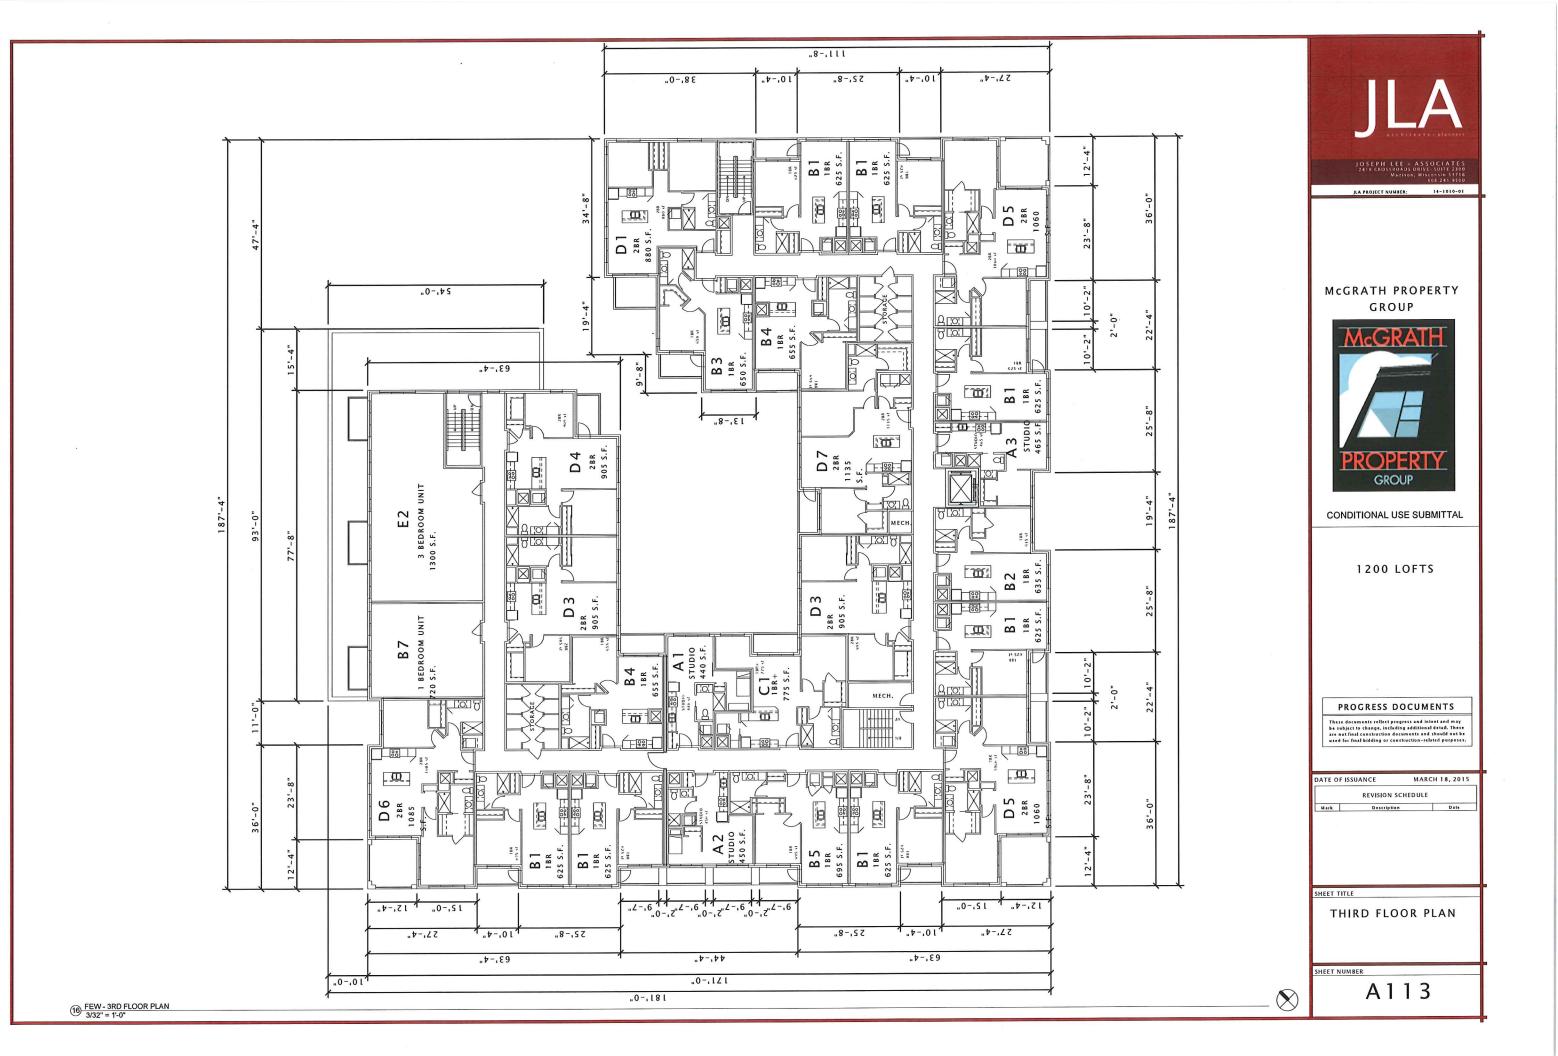

#### Location 1200-1212 East Washington Avenue

Project Name McGrath Mixed-Use

Applicant Lloyd Buchmeier & Ron Bambrough/ Lance McGrath – McGrath Property Group

Existing Use 3 commercial buildings

Proposed Use Demolish 3 commercial buildings to construct new mixed-use building with 3,700 sq. ft. of commercial space and 76 apartments