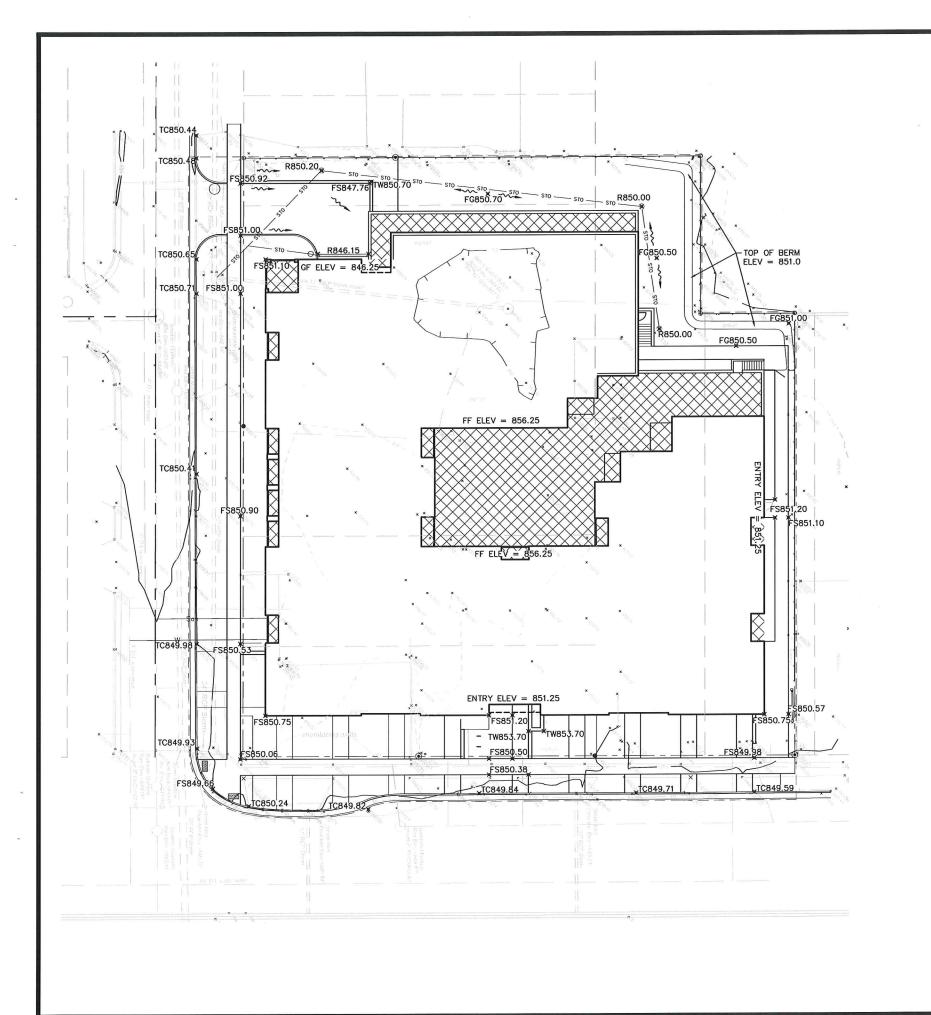

(800) 542-2289 www.DiggersHotline.com





NOTES:



1. ALL WRITTEN DIMENSIONS SUPERSEDE SCALED DIMENSIONS. 2. CONTRACTOR SHALL INSTALL EXPANSION JOINTS BETWEEN CONCRETE PAVING, CURBS, AND EXISTING PAVING OR STRUCTURES. 3. THE CONTRACTOR IS RESPONSIBLE FOR SITE STAKING. ALL PROPOSED SITE FEATURES SHALL BE STAKED IN THE FIELD PRIOR TO CONSTRUCTION. 4. ALL PAVEMENT MARKINGS SHALL BE INSTALLED IN EPOXY.

MAXIMUM SLOPE AT ALL HANDICAP ACCESSIBLE WALKS SHALL BE 1:20; CROSS SLOPES SHALL BE 2% OR LESS.

6. ALL DRIVEWAYS, CURBS ADJACENT TO DRIVEWAYS AND SIDEWALK CONSTRUCTION WITHIN THE PUBLIC RIGHT-OF-WAY, SHALL BE COMPLETED IN ACCORDANCE WITH CITY OF MADISON STANDARD SPECIFICATIONS FOR PUBLIC WORKS CONSTRUCTION BY A CONTRACTOR CURRENTLY LICENSED BY THE CITY.

8,176SF 2,394SF





 $\bigotimes$ 



#### GRADING & EROSION CONTROL GENERAL NOTES:

- CONTRACTOR SHALL EMPLOY EROSION CONTROL METHODS AS SHOWN AND SPECIFIED IN THE WISCONSIN DEPARTMENT OF NATURAL RESOURCES CONSTRUCTION SITE TECHNICAL STANDARDS AND THE WISDOT EROSION CONTROL PRODUCT ACCEPTABILITY LISTS (PAL).
   ALL EROSION CONTROL MEASURES SHALL BE ADJUSTED TO MEET FIELD CONDITIONS AT THE TIME OF CONSTRUCTION AND SHALL BE INSTALLED PRIOR TO ANY GRADING OR DISTURBANCE OF EXISTING SURFACE MATERIAL ON THE SITE.
   ALL EROSION AND SEDIMENT CONTROL MEASURES WILL BE CHECKED FOR STABILITY AND OPERATION AFTER A RAINFALL OF 0.5 INCHES OR MORE BUT NOT LESS THAN ONCE EVERY WEEK. ANY NEEDED REPAIRS WILL BE MADE IMMEDIATELY. WRITTEN REPORTS WILL BE KEPT OF ALL EROSION AND SEDIMENT CONTROL INSPECTIONS AS REQUIRED BY THE WISCONSIN DEPARTM