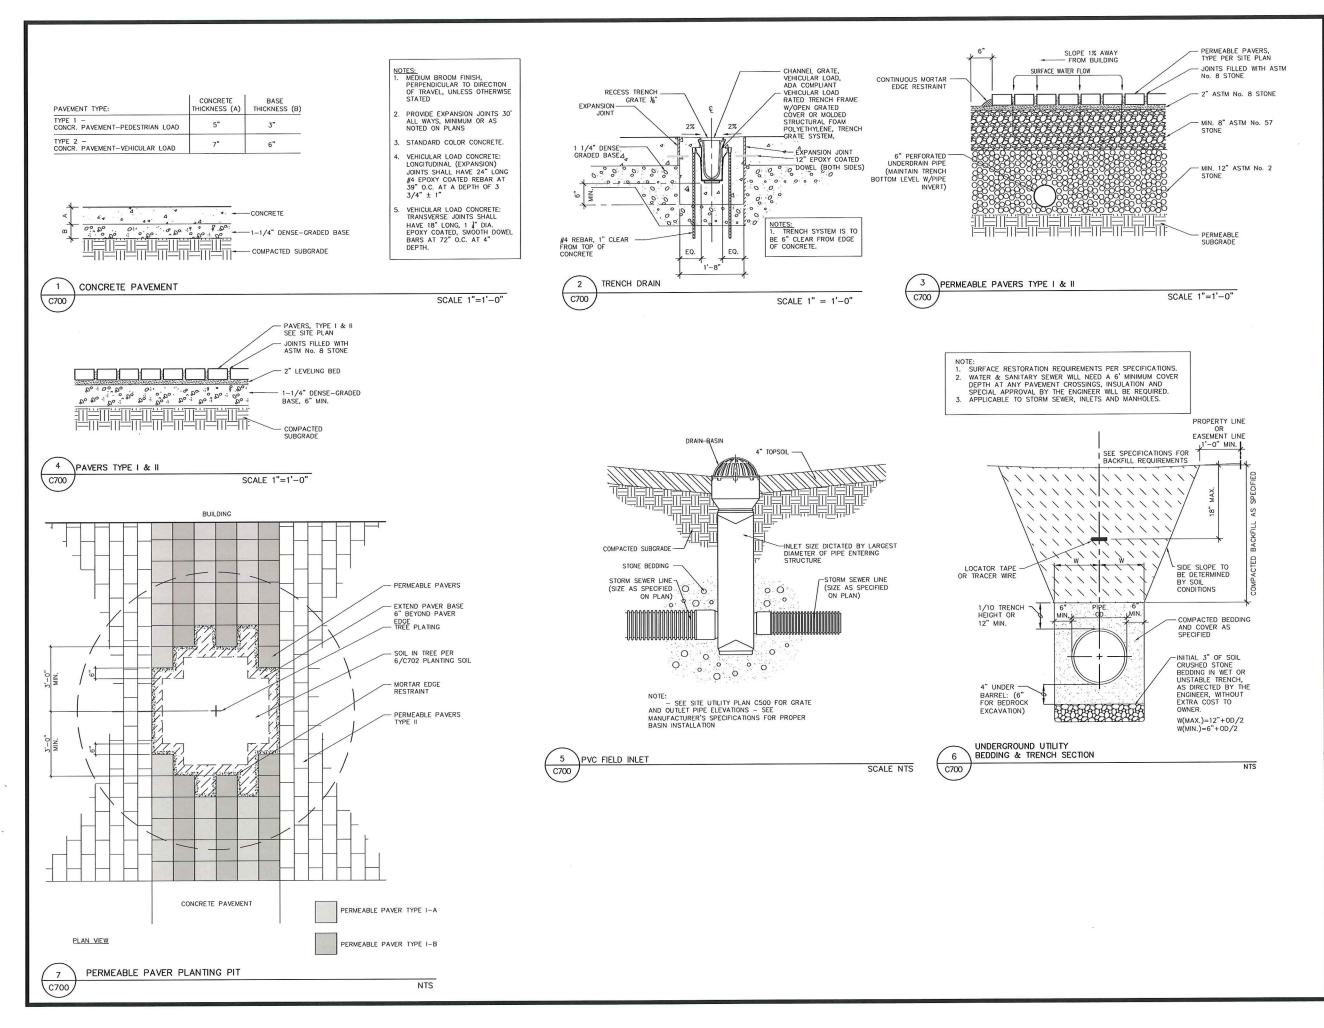

|                               |        |       |          |         |
| bc     | Bouteloua curtipendula        | Side Oats Grama               | 2"     | Plug  | 84       | 12"     |
| ls     | Liatris spicata               | Gayfeather                    | 2"     | Plug  | 12       | 12"     |
| mf     | Monarda fistulosa             | Wild Bergamot                 | 2"     | Plug  | 12       | 12"     |
| rt     | Rudbeckia triloba             | Brown-eyed Susan              | 2"     | Plug  | 12       | 12"     |
| TUR    | RF                            |                               |        |       |          |         |
|        | SOD                           | Mix                           | n/a    | Roll  | 6253 sf  | na      |







www.DiggersHotline.com









|                                                                                                                                                                        | 8                                                                                                                                                                                                                                                           |
|------------------------------------------------------------------------------------------------------------------------------------------------------------------------|-------------------------------------------------------------------------------------------------------------------------------------------------------------------------------------------------------