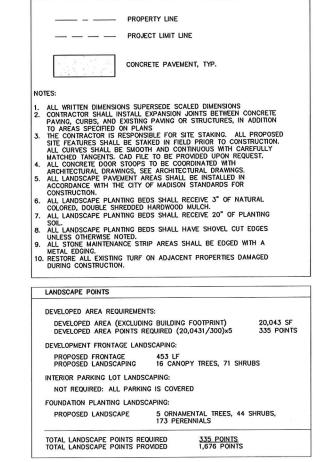

Show |
| MEA    | ADOW PLANTING                 |                               |        |       |          |         |
| bc     | Bouteloua curtipendula        | Side Oats Grama               | 2"     | Plug  | 84       | 12"     |
| ls     | Liatris spicata               | Gayfeather                    | 2"     | Plug  | 12       | 12"     |
| mf     | Monarda fistulosa             | Wild Bergamot                 | 2"     | Plug  | 12       | 12"     |
| rt     | Rudbeckia triloba             | Brown-eyed Susan              | 2"     | Plug  | 12       | 12"     |
| TUR    | RF                            |                               |        |       |          |         |
|        | SOD                           | Mix                           | n/a    | Roll  | 6253 sf  | na      |







www.DiggersHotline.com









|                                                                                                                                                                        | 8                                                                                                                                                                                                                                                           |
|------------------------------------------------------------------------------------------------------------------------------------------------------------------------|-----------------------------------------------------------------------------------------------------------------------------------------------------------------------