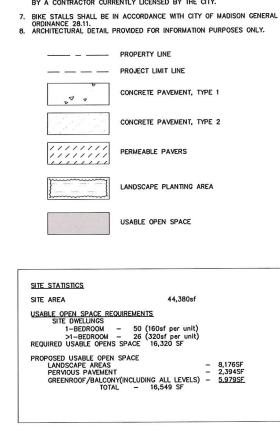

ICANT EXCAVATION BELOW THE SURFACE FOR UNDERGROUND PARKING, THE CONTRACTOR WILL NEED TO PUMP STORM WATER FROM THE EXCAVATION THE CONTRACTOR WILL USE APPROPRIATELY SIZED SEDIMENT BAGS FOR ANY TRENCH WATER DISCHARGE.

 CONSTRUCT BUILDING AND UTILITIES AS PRESCRIBED IN THE PLAN. CONTRACTOR SHALL INSTALL PHASE 1 STORM SEWER AS SOON AS POSSIBLE TO PROVIDE DRAINAGE FOR LOW SPOT ON THE NORTH PROPERTY LINE ONCE THE EXISTING 24" STORM SEWER HAS BEEN CUT OFF DUE TO FOUNDATION CONSTRUCTION.

4. GRADE AREA IMMEDIATELY ADJACENT TO THE NEW BUILDING FOR PAVEMENT AND CURB

RESTORE DISTURBED AREAS WITH TEMPORARY SEEDING IN CENTER OF PARCEL. FINAL RESTORATION MAY BE COMPLETED ALONG WEST AND NORTHWEST PROPERTY LINES.





Milwaukee Area (414) 259-Hearing Impaired TDD (800) 542-2289 www.DiggersHotline.com





NOTES:



1. ALL WRITTEN DIMENSIONS SUPERSEDE SCALED DIMENSIONS. 2. CONTRACTOR SHALL INSTALL EXPANSION JOINTS BETWEEN CONCRETE PAVING, CURBS, AND EXISTING PAVING OR STRUCTURES. 3. THE CONTRACTOR IS RESPONSIBLE FOR SITE STAKING. ALL PROPOSED SITE FEATURES SHALL BE STAKED IN THE FIELD PRIOR TO CONSTRUCTION. 4. ALL PAVEMENT MARKINGS SHALL BE INSTALLED IN EPOXY.

MAXIMUM SLOPE AT ALL HANDICAP ACCESSIBLE WALKS SHALL BE 1:20; CROSS SLOPES SHALL BE 2% OR LESS.

6. ALL DRIVEWAYS, CURBS ADJACENT TO DRIVEWAYS AND SIDEWALK CONSTRUCTION WITHIN THE PUBLIC RIGHT-OF-WAY, SHALL BE COMPLETED IN ACCORDANCE WITH CITY OF MADISON STANDARD SPECIFICATIONS FOR PUBLIC WORKS CONSTRUCTION BY A CONTRACTOR CURRENTLY LICENSED BY THE CITY.

8,176SF 2,394SF





 $\bigotimes$ 



#### GRADING & EROSION CONTROL GENERAL