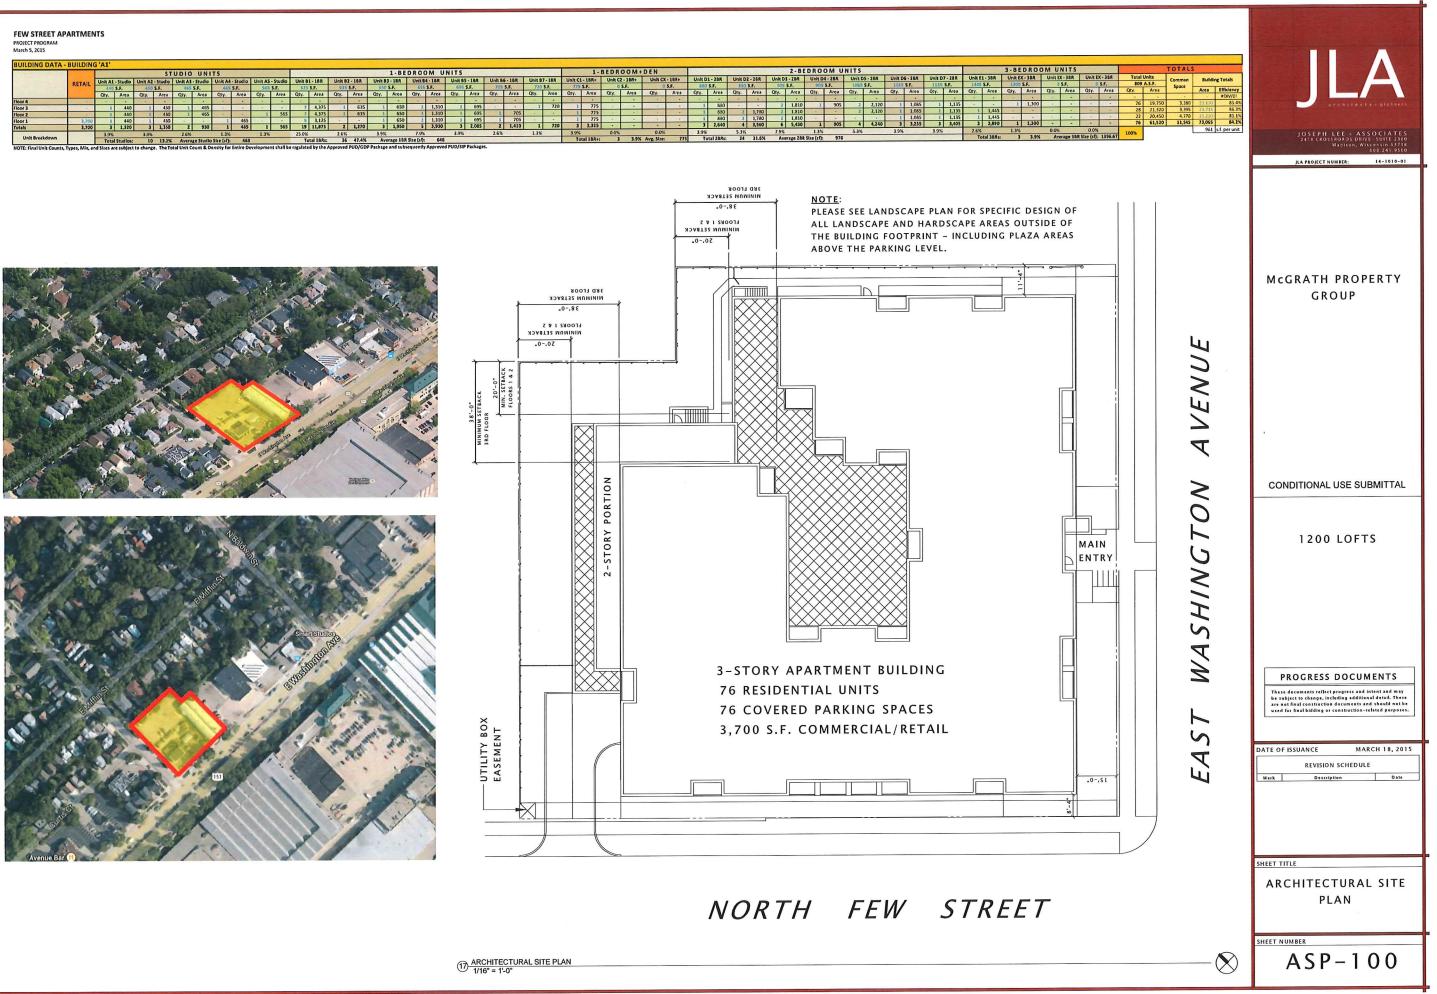

#### Location 1200-1212 East Washington Avenue

Project Name McGrath Mixed-Use

Applicant Lloyd Buchmeier & Ron Bambrough/ Lance McGrath – McGrath Property Group

Existing Use 3 commercial buildings

Proposed Use Demolish 3 commercial buildings to construct new mixed-use building with 3,700 sq. ft. of commercial space and 76 apartments