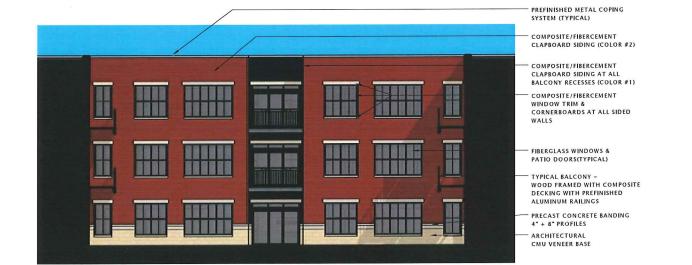

#### Location 1200-1212 East Washington Avenue

Project Name McGrath Mixed-Use

Applicant Lloyd Buchmeier & Ron Bambrough/ Lance McGrath – McGrath Property Group

Existing Use 3 commercial buildings

Proposed Use Demolish 3 commercial buildings to construct new mixed-use building with 3,700 sq. ft. of commercial space and 76 apartments