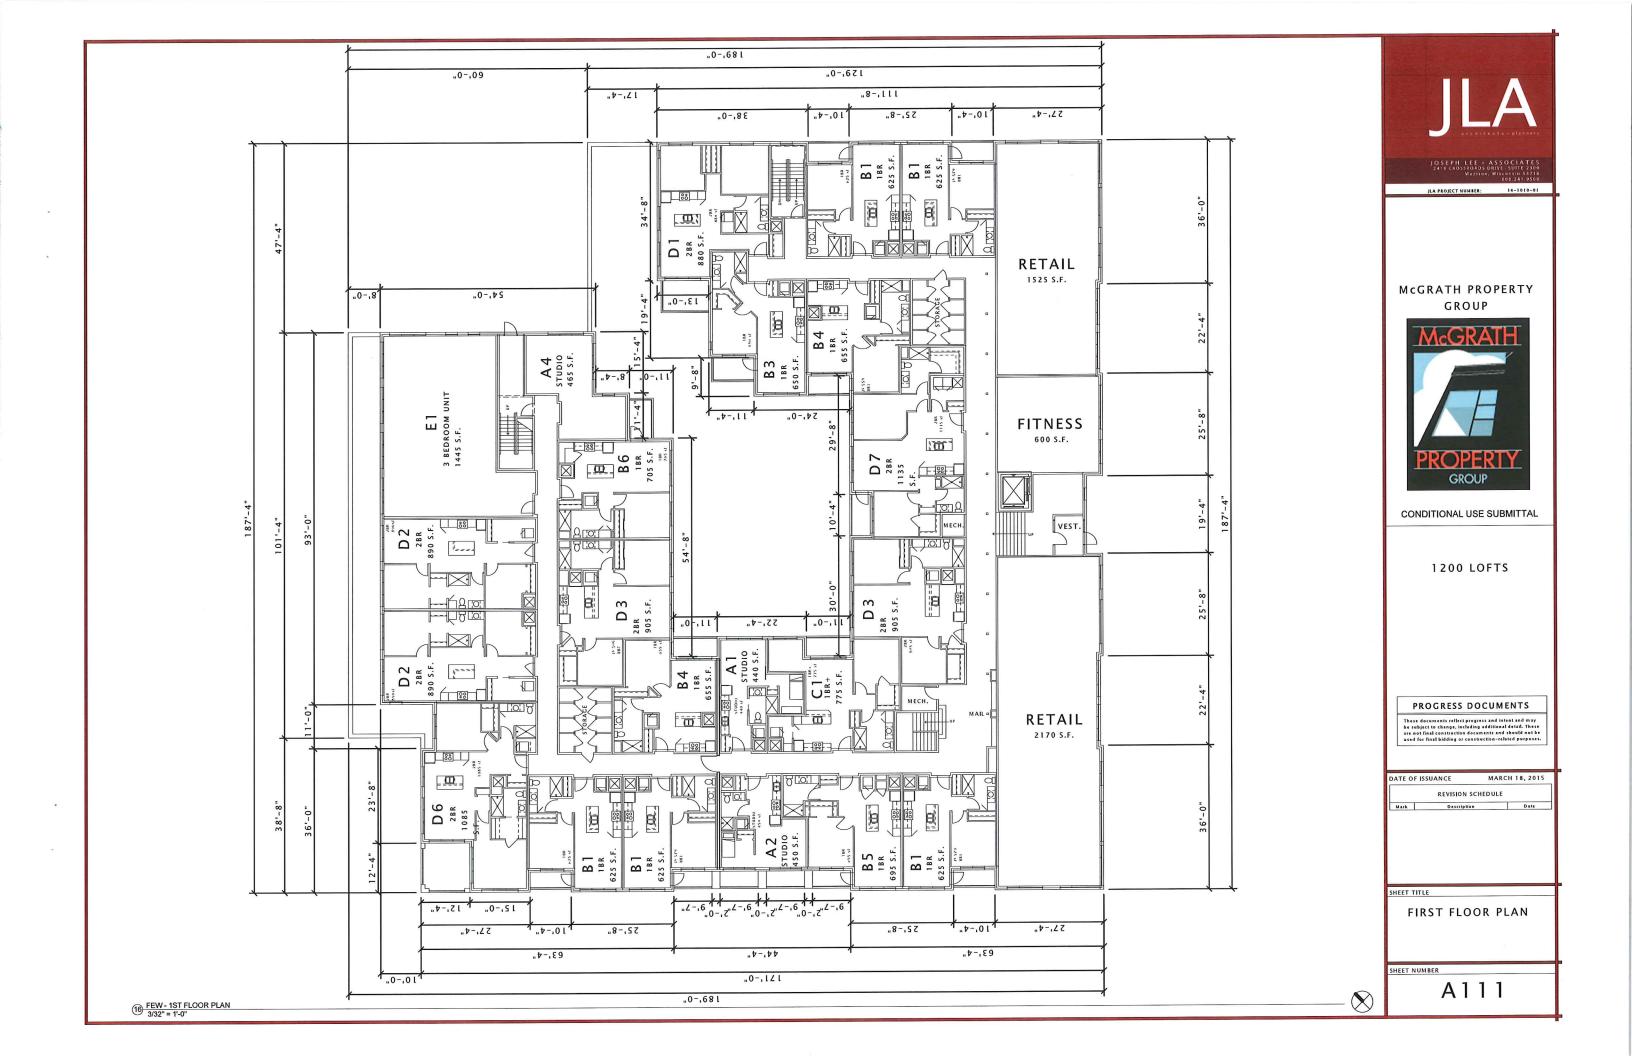

#### Location 1200-1212 East Washington Avenue

Project Name McGrath Mixed-Use

Applicant Lloyd Buchmeier & Ron Bambrough/ Lance McGrath – McGrath Property Group

Existing Use 3 commercial buildings

Proposed Use Demolish 3 commercial buildings to construct new mixed-use building with 3,700 sq. ft. of commercial space and 76 apartments