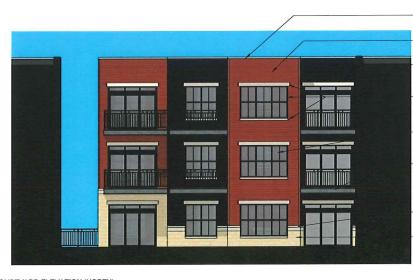

#### Location 1200-1212 East Washington Avenue

Project Name McGrath Mixed-Use

Applicant Lloyd Buchmeier & Ron Bambrough/ Lance McGrath – McGrath Property Group

Existing Use 3 commercial buildings

Proposed Use Demolish 3 commercial buildings to construct new mixed-use building with 3,700 sq. ft. of commercial space and 76 apartments