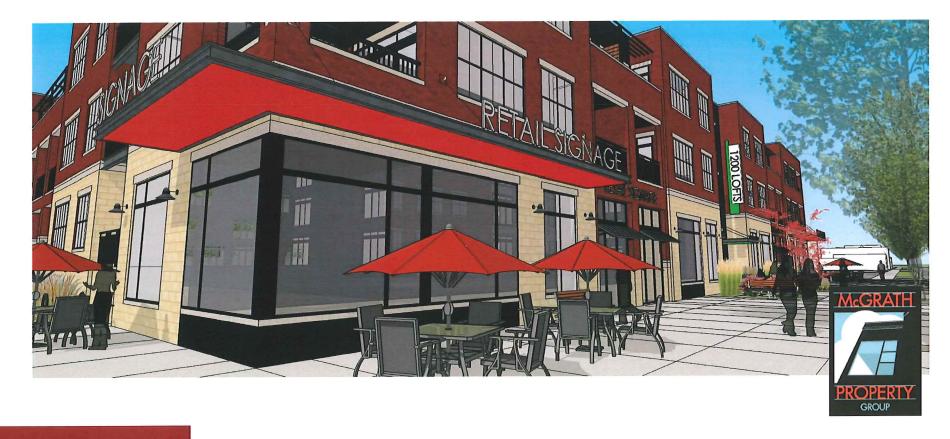

#### Location 1200-1212 East Washington Avenue

Project Name McGrath Mixed-Use

Applicant Lloyd Buchmeier & Ron Bambrough/ Lance McGrath – McGrath Property Group

Existing Use 3 commercial buildings

Proposed Use Demolish 3 commercial buildings to construct new mixed-use building with 3,700 sq. ft. of commercial space and 76 apartments