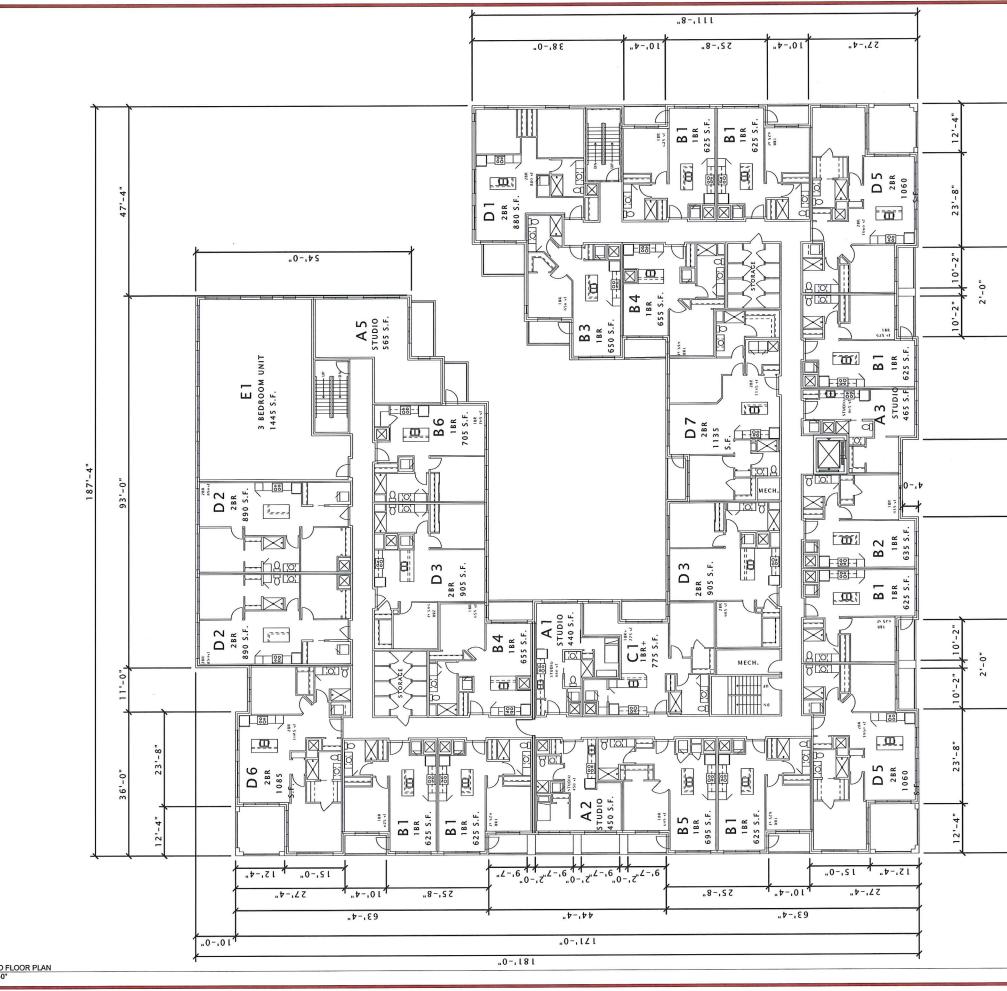

#### Location 1200-1212 East Washington Avenue

Project Name McGrath Mixed-Use

Applicant Lloyd Buchmeier & Ron Bambrough/ Lance McGrath – McGrath Property Group

Existing Use 3 commercial buildings

Proposed Use Demolish 3 commercial buildings to construct new mixed-use building with 3,700 sq. ft. of commercial space and 76 apartments