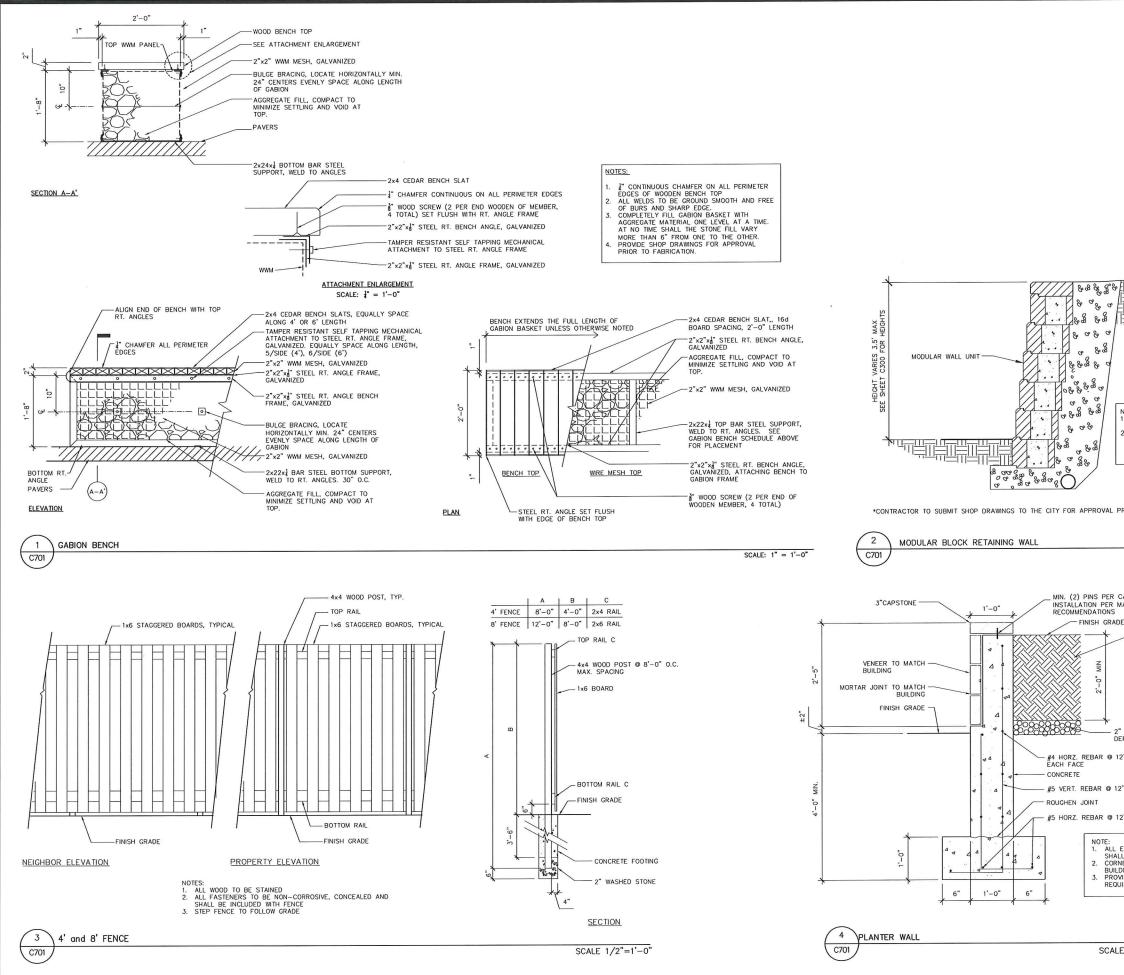

|                               |        |       |          |         |
| bc     | Bouteloua curtipendula        | Side Oats Grama               | 2"     | Plug  | 84       | 12"     |
| ls     | Liatris spicata               | Gayfeather                    | 2"     | Plug  | 12       | 12"     |
| mf     | Monarda fistulosa             | Wild Bergamot                 | 2"     | Plug  | 12       | 12"     |
| rt     | Rudbeckia triloba             | Brown-eyed Susan              | 2"     | Plug  | 12       | 12"     |
| TUR    | RF                            |                               |        |       |          |         |
|        | SOD                           | Mix                           | n/a    | Roll  | 6253 sf  | na      |







www.DiggersHotline.com









|                                                                                                                                                                        | 8                                                                                                                                                                                                                                                           |
|------------------------------------------------------------------------------------------------------------------------------------------------------------------------|-----------------------------------------------------------------------------------------------------------------------------------------------------------------------------------------------------------