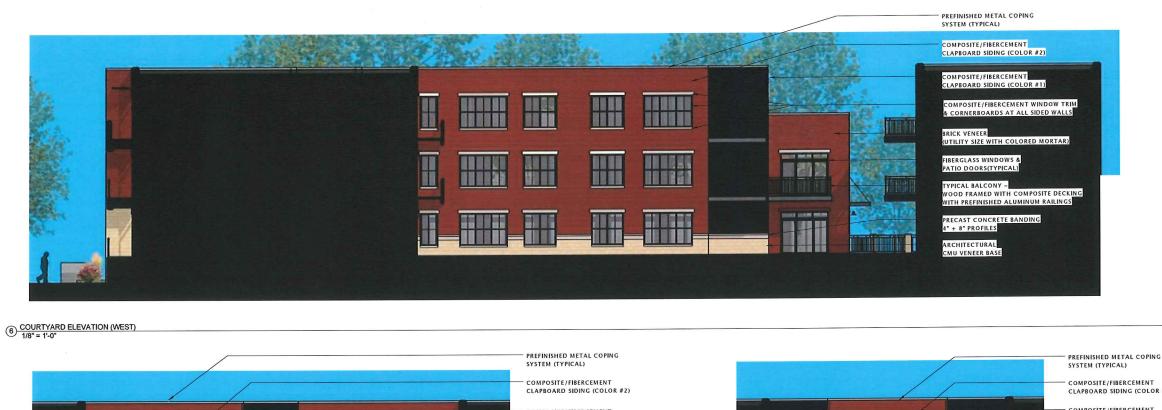

#### Location 1200-1212 East Washington Avenue

Project Name McGrath Mixed-Use

Applicant Lloyd Buchmeier & Ron Bambrough/ Lance McGrath – McGrath Property Group

Existing Use 3 commercial buildings

Proposed Use Demolish 3 commercial buildings to construct new mixed-use building with 3,700 sq. ft. of commercial space and 76 apartments