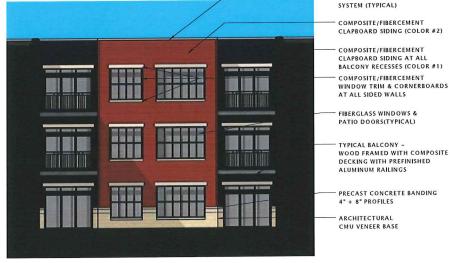

#### Location 1200-1212 East Washington Avenue

Project Name McGrath Mixed-Use

Applicant Lloyd Buchmeier & Ron Bambrough/ Lance McGrath – McGrath Property Group

Existing Use 3 commercial buildings

Proposed Use Demolish 3 commercial buildings to construct new mixed-use building with 3,700 sq. ft. of commercial space and 76 apartments