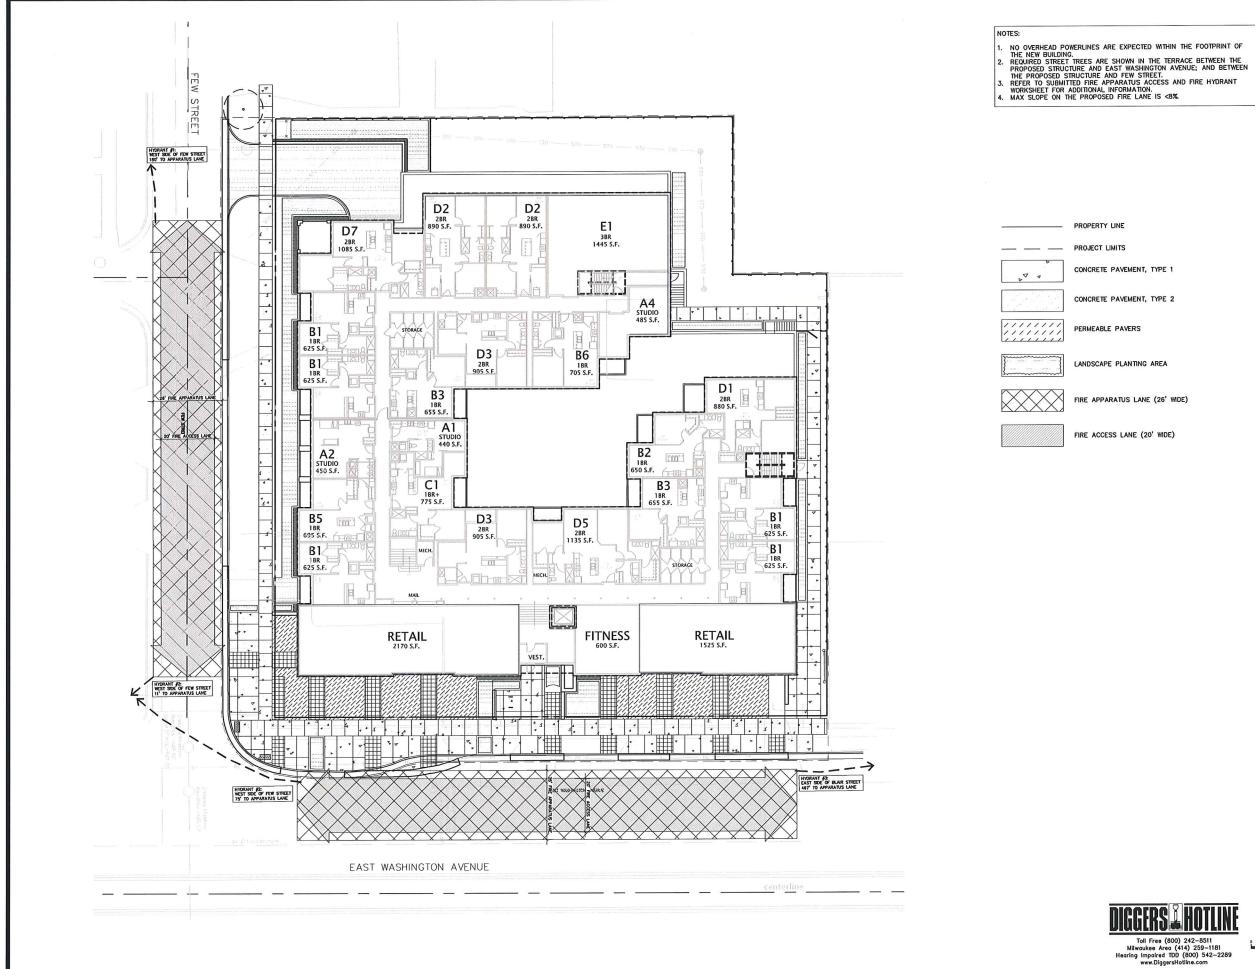

| sheet number                                                                                                                                                                                                                                                |
|                                                                                                                                                                        |                                                                                                                                                                                                                                                             |









|                |                |         |                      |         | ST    | UDIO   | UNI      | TS   |          |          |            |             | 40.00       |         | - 1965 |       | 1-BE      | DRO  | OM U     | NITS    | T-UK- | 100     | 16.5  | 100.00  |       |         | 1 - E     | BEDR    | 00M+I | DEN        |        |         |           |        |         |        | 2-B       | EDRO         | OMU   | JNITS |          |      |        | 1 S.    | 100   |               |      |              |        | UNITS        |    |
|----------------|----------------|---------|----------------------|---------|-------|--------|----------|------|----------|----------|------------|-------------|-------------|---------|--------|-------|-----------|------|----------|------