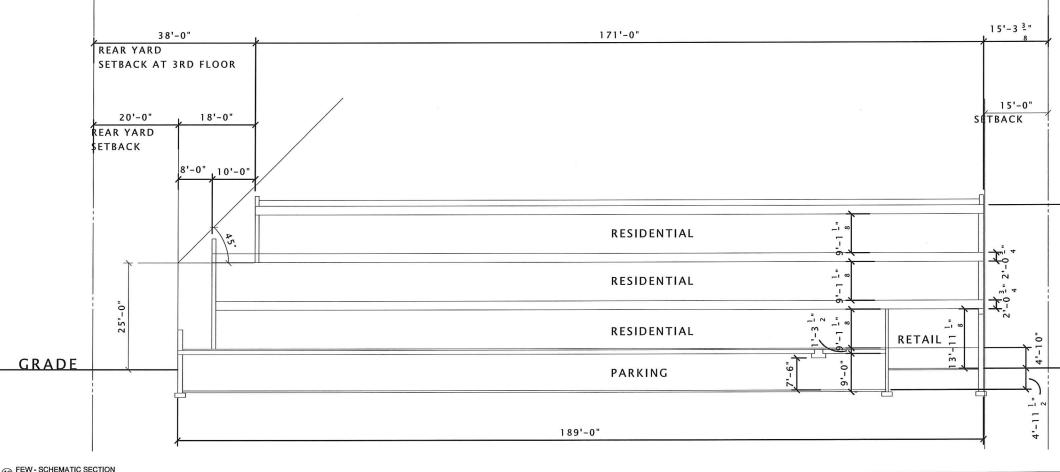

#### Location 1200-1212 East Washington Avenue

Project Name McGrath Mixed-Use

Applicant Lloyd Buchmeier & Ron Bambrough/ Lance McGrath – McGrath Property Group

Existing Use 3 commercial buildings

Proposed Use Demolish 3 commercial buildings to construct new mixed-use building with 3,700 sq. ft. of commercial space and 76 apartments