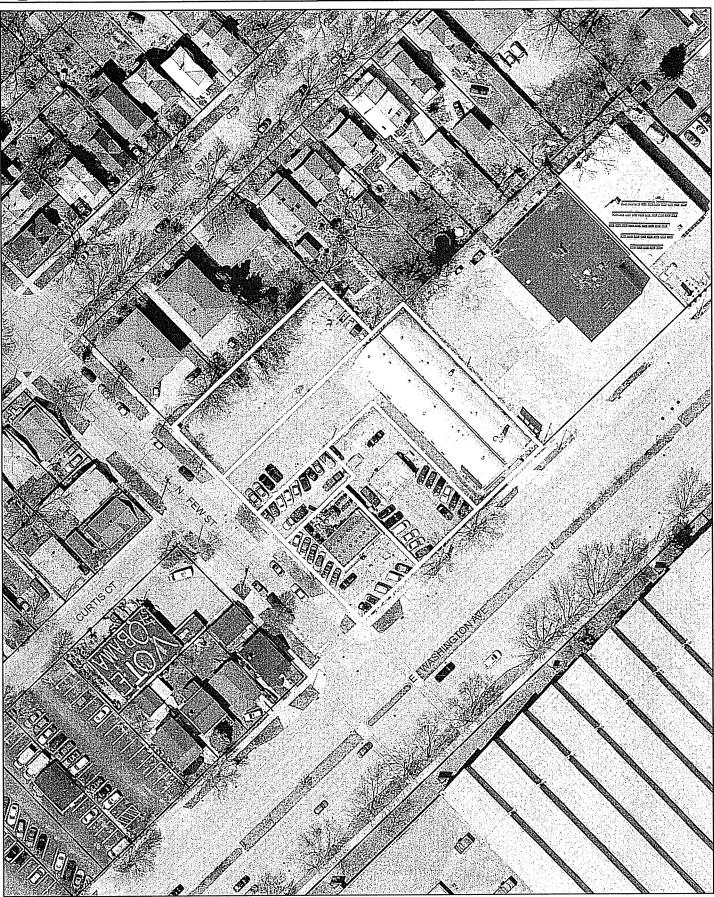

#### Location 1200-1212 East Washington Avenue

Project Name McGrath Mixed-Use

Applicant Lloyd Buchmeier & Ron Bambrough/ Lance McGrath – McGrath Property Group

Existing Use 3 commercial buildings

Proposed Use Demolish 3 commercial buildings to construct new mixed-use building with 3,700 sq. ft. of commercial space and 76 apartments