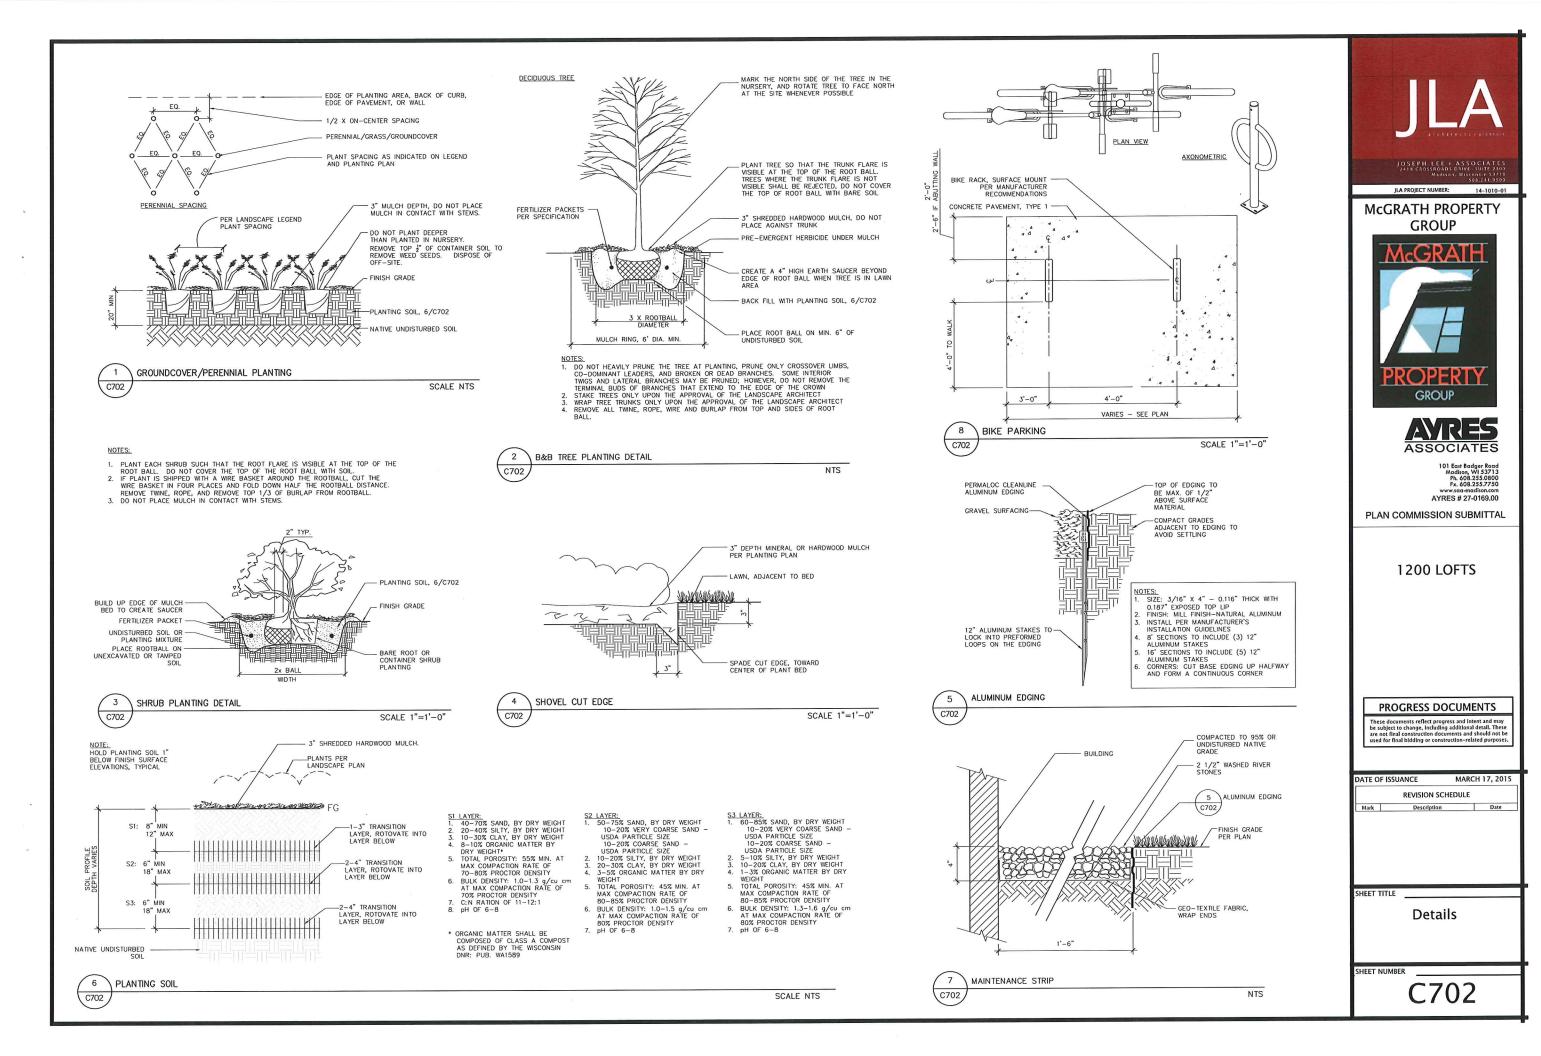

| sheet number                                                                                                                                                                                                                                                |
|                                                                                                                                                                        |                                                                                                                                                                                                                                                             |









|                |                |         |                      |         | ST    | UDIO   | UNI      | TS   |          |          |            |             | 40.00       |         | - 1965 |       | 1-BE      | DRO  | OM U     | NITS    | T-UK- | 100     | 16.5  | 100.00  |       |         | 1 - E     | BEDR    | 00M+I | DEN        |        |         |           |        |         |        | 2-B       | EDRO         | OMU   | JNITS |          |      |        | 1 S.    | 100   |               |      |              |        | UNITS        |    |
|----------------|----------------|---------|----------------------|---------|-------|--------|----------|------|----------|----------|------------|-------------|-------------|---------|--------|-------|-----------|------|----------|----