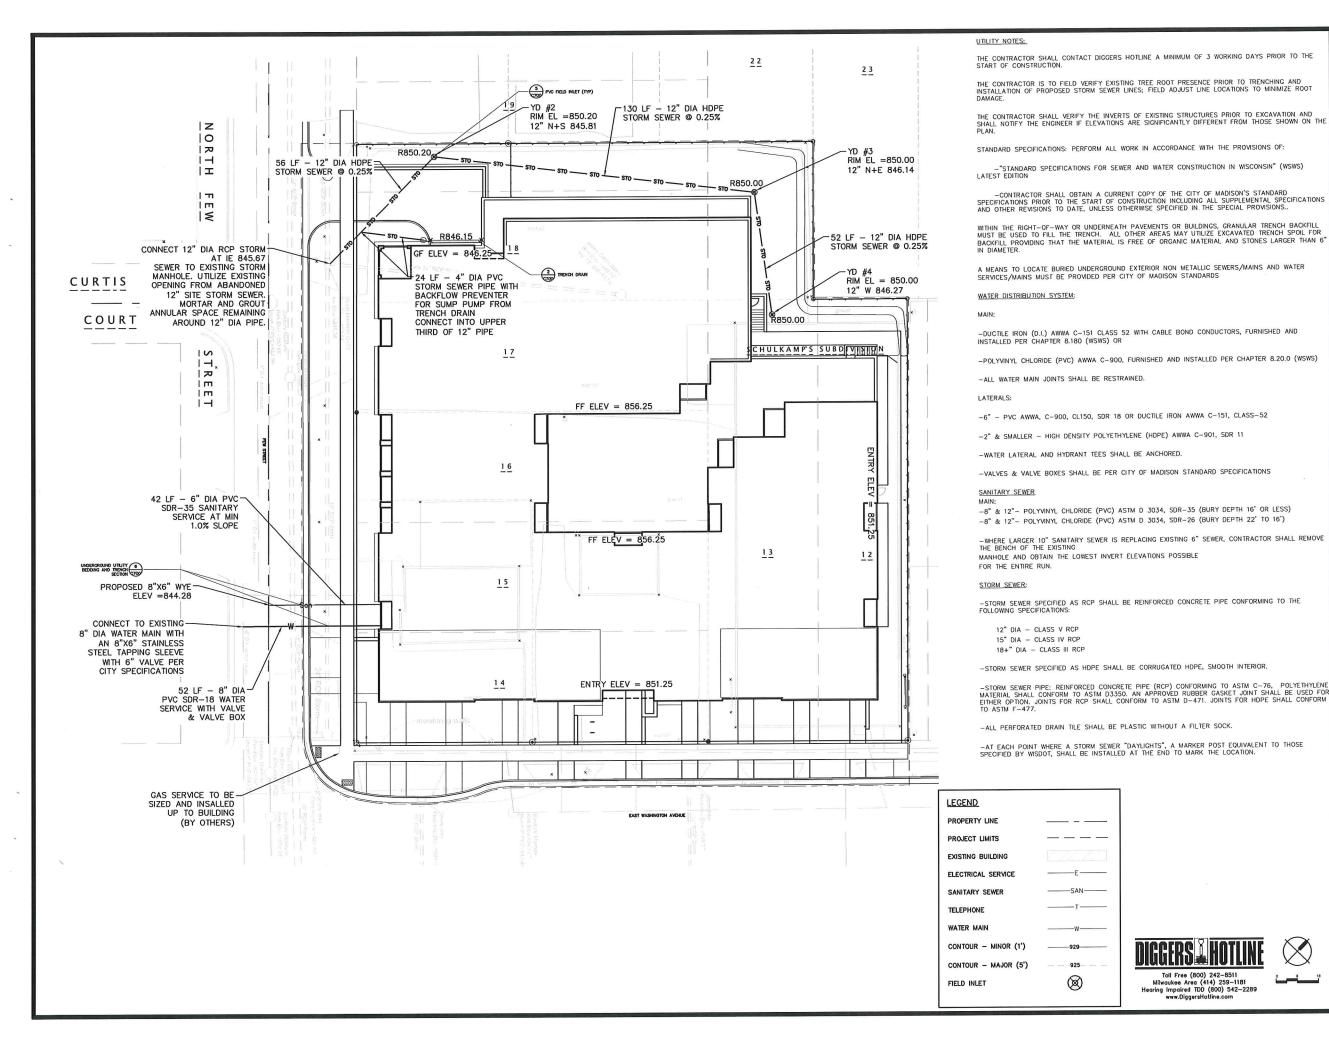

C MATERIAL OR LARCE STONES. OTHER FILL IMPORTED FOR AREAS NOT UNDER PAVED OR GRAVELED AREAS SHALL BE REASONABLY FREE OF DEBRIS, ROOTS AND STONES LARGER

 $CONCRETE/ASPHALT = \pm 0.03'$ BERMS = +0.00' - 0.25'

OT ELEVATION ABBREVIATIONS:

| = | PROPOSED ASPHALT  |
|---|-------------------|
| = | EXISTING WALK     |
| = | EXISTING GRADE    |
| = | EXISTING CONCRETE |
|   | FINISHED SURFACE  |
| = | FINISHED GRADE    |
|   | TOP OF WALL       |
| = | BOTTOM OF WALL    |
| = | TOP OF CURB       |
| = |                   |
| = | TOP OF SLOPE      |
| = | BOTTOM OF SLOPE   |
| = | INVERT ELEVATION  |
| = | RIM               |
| = | FLANGE OF CURB    |
|   |                   |



Toll Free (800) 242-8511 ilwaukee Area (414) 259-1181 ng Impaired TDD (800) 542-2289 www.DiggersHotline.com



C400







| Symbol | Botanical name                | Common Name                   | Size   | Root  | Quantity | Spacing |
|--------|-------------------------------|-------------------------------|--------|-------|----------|---------|
| TRE    | ËS                            |                               |        |       |          |         |
| AC     | Amelanchier canadensis        | Shadblow Serviceberry         | #10    | Cont. | 2        | na      |
| AR     | Acer rubrum                   | Red Mople                     | 2-1/2" | B&B   | 2        | na      |
| BP     | Betula popyrifera             | Paper Birch                   | 1-1/2" | B&B   | 4        | na      |
| co     | Celtis occidentalis           | Common Hackberry              | 2-1/2" | B&B   | 5        | na      |
| G