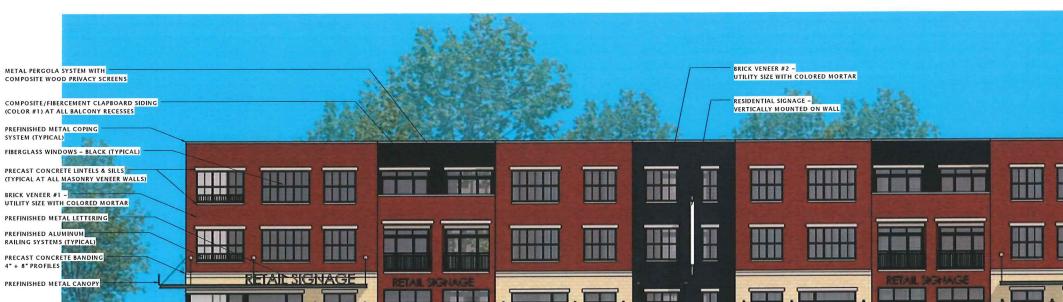

#### Location 1200-1212 East Washington Avenue

Project Name McGrath Mixed-Use

Applicant Lloyd Buchmeier & Ron Bambrough/ Lance McGrath – McGrath Property Group

Existing Use 3 commercial buildings

Proposed Use Demolish 3 commercial buildings to construct new mixed-use building with 3,700 sq. ft. of commercial space and 76 apartments