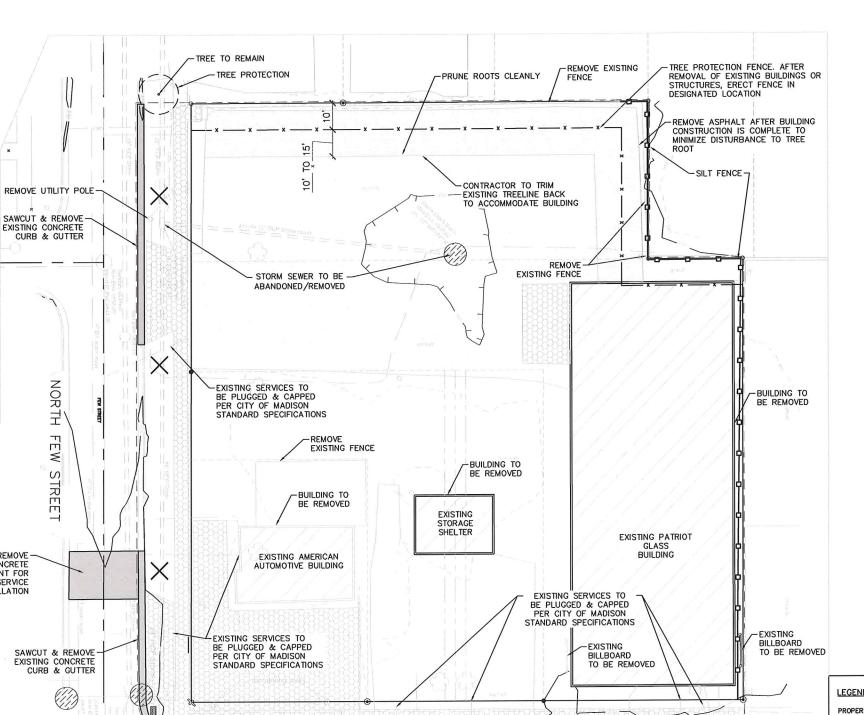

#### Location 1200-1212 East Washington Avenue

Project Name McGrath Mixed-Use

Applicant Lloyd Buchmeier & Ron Bambrough/ Lance McGrath – McGrath Property Group

Existing Use 3 commercial buildings

Proposed Use Demolish 3 commercial buildings to construct new mixed-use building with 3,700 sq. ft. of commercial space and 76 apartments