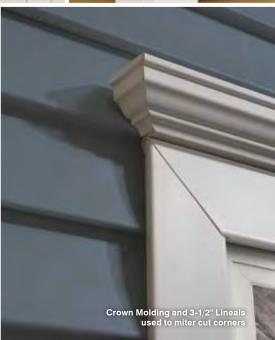

#### **Crown Molding**

Used in conjunction with 5" or 3-1/2" lineals and 3/4" J-channel to create a custom molded window or door header.

#### **Product Code: 55804**

Finish: Matte Length: 10' Pieces/Ctn: 10 Lin Ft/Ctn: 100 Cartons/Pallet: 12 lbs/Ctn: ≤ 35 Colors Available:

CW