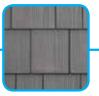

Triple 5" Straight Edge Perfection Shingles

Double 7" Straight Edge Perfection Shingles

Double 7" Staggered Perfection Shingles

Double 7" Straight Edge Rough-Split Shakes

Staggered Edge Rough-Split Shakes

## Select Your Products

Cedar Impressions® Triple 5" Straight Edge **Perfection Shingles** 

**Product Code: 30130** 

Finish: Cedar Grain Length: 60" Thickness: .100" Exposure: 15" Projection: 3/4" Panels/Ctn: 8

Squares/Ctn: .50 Cartons/Pallet: 20 lbs/Ctn: ≤ 43 Colors Available:

Cedar Impressions® Double 7" Staggered Perfection Shingles

**Product Code: 30143** 

Finish: Cedar Grain Length: 48"

Thickness: .100" Exposure: 14" Projection: 3/4"