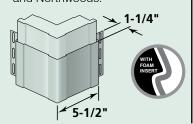

#### 1-1/4" Cornerpost – 10' Woodgrain with foam insert

For use with CedarBoards™ siding and Cedar Impressions® D9 shakes, D7 Straight Edge Shakes and Northwoods.

#### **Product Code: 51412**

Finish: Woodgrain

Length: 10¹
Face: 3-1/3"
Pieces/Ctn: 10
Lin Ft/Ctn: 100
Cartons/Pallet: 12
lbs/Ctn: ≤ 42
Colors Available: