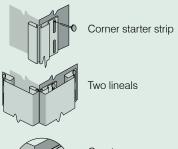

Starter strips are required to build 4 piece corners and federal corners.

Starter strips are required to build 4 piece corners and federal corners.

In addition to the traditional one-piece corners, lineals can be combined to create inside and outside corners.

#### **4-Piece Corner System**