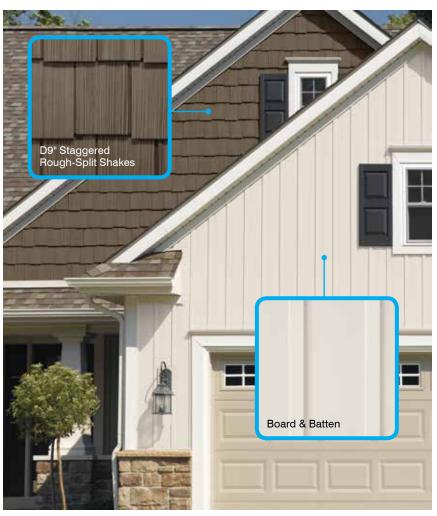

When it comes to adding a personal touch to your home's exterior, accents bring out the best in any style of house. Grab attention with subtle or exciting color combinations. Add charm with Board & Batten. Or create a custom-crafted wood look with beautifully textured, Cedar Impressions® shingles and shakes. CertainTeed makes it easy to create a masterpiece you'll enjoy for years to come.

## **Explore Your Options**

CertainTeed's complete selection of exterior product options is tailor-made to take advantage of the exciting mix-and-match trend: combining various materials, textures, styles and colors to create truly unique exterior designs.

With multiple profiles of Cedar Impressions®, Board & Batten and Vertical Siding to choose from, the possible ways to accent your home are endless.