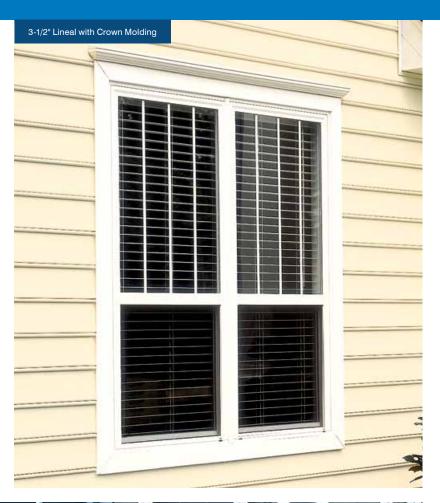

Vinyl Carpentry® Lineals with Crown Molding Vinyl Carpentry® Traditional SuperCorner

Add good taste to your home's exterior with finishing touches that create eye-popping, stop-and-stare curb appeal.

CertainTeed Vinyl Carpentry® Decorative Trim options, products and ideas make it easy. From unadorned to unbelievable,

## Window & Door Trim

CertainTeed window and door trim puts out the welcome mat to create a lasting first impression. Lineal trim adds a wider face profile that can help unify and accent a home's exterior, adding a design element that can be both subtle and distinctive. For even more personality and charm, add crown molding, with or without a corner block & rosette above the door or window. It's a look you'll appreciate every time you cross the threshold into your beautiful home.

#### **Crown Molding**

Used in conjunction with 5" or 3-1/2" lineals and 3/4" J-channel to create a custom molded window or door header.