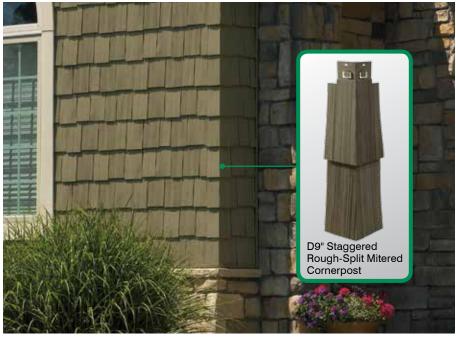

## D9" Staggered Rough-Split Mitered Cornerpost

For use with Cedar Impressions D9" Staggered Rough-Split Shakes

#### **Product Code: 51432**

Finish: Cedar Shake Length: 18-1/2" Pieces/Ctn: 20 Lin Ft/Ctn: 31 Cartons/Pallet: 18 lbs/Ctn: ≤ 21 Colors Available: