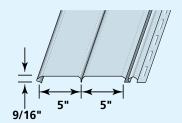

#### 5" Double Channel Lineal

Exposure matches 5" window and door surround lineals.

#### **Product Code: 54714**

Finish: Matte Length: 18' Pieces/Ctn: 10 Lin Ft/Ctn: 180 Cartons/Pallet: 15 lbs/Ctn: ≤ 66 Colors Available:

CW