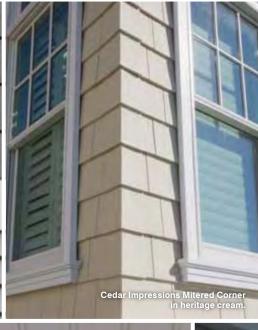

## Explore Your Cedar Impressions® Options

S7" Mitered Bay Window Outside Cornerpost

CertainTeed provides Vinyl Carpentry® corners, or specially designed Mitered Inside and Mitered Outside cornerposts for Cedar Impressions siding.