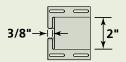

#### 3/8" H-Bar

Joins soffit panels. Particularly useful on porch ceilings and hip roof applications.

#### **Product Code: 52505**

Finish: Matte Length: 12' 6" Channel: 3/8" Pieces/Ctn: 10 Lin Ft/Ctn: 125 Cartons/Pallet: 53 lbs/Ctn: ≤ 28 Colors Available: