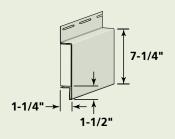

#### **Band Board** with foam insert

A 7-1/4" wide insulated lineal that serves as a transition piece between two different styles of siding or other construction materials.

Note: Use the dual-undersill trim (56916) to accommodate the lap siding below.

#### **Product Code: 55814**

Finish: Rough Cedar Length: 16' 8" Pieces/Ctn: 5 Lin Ft/Ctn: 82' 5" Cartons/Pallet: 16 lbs/Ctn: ≤ 33 Colors Available:

HC CW