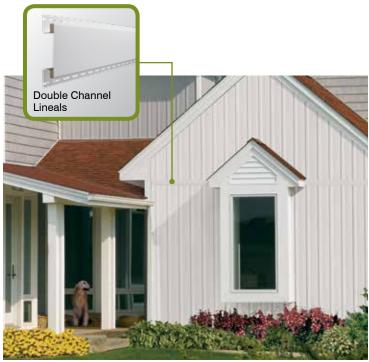

#### 5" Double Channel Lineal

Exposure matches 5" window and door surround lineals.

#### **Product Code: 54714**

Finish: Matte Length: 18' Pieces/Ctn: 10 Lin Ft/Ctn: 180 Cartons/Pallet: 15 lbs/Ctn: ≤ 66 Colors Available:

CW

#### 3-1/2" Double Channel Lineal

Exposure matches 3-1/2" window and door surround lineals.

#### **Product Code: 54713**

Finish: Matte Length: 18' Pieces/Ctn: 10 Lin Ft/Ctn: 180 Cartons/Pallet: 30 Ibs/Ctn:  $\leq 55$ Colors Available:

S CW