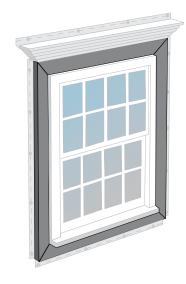

## Window & Door Trim

CertainTeed window and door trim puts out the welcome mat to create a lasting first impression. Lineal trim adds a wider face profile that can help unify and accent a home's exterior, adding a design element that can be both subtle and distinctive. For even more personality and charm, add crown molding, with or without a corner block & rosette above the door or window. It's a look you'll appreciate every time you cross the threshold into your beautiful home.

#### Fast facts:

found in early Greek

Greeks and Romans,

**Simple** 3/4" pocket J-channel surround.

**More Definition** Crown molding and crown molding end caps with 3-1/2" lineal header and 3-1/2" lineal surrounds.