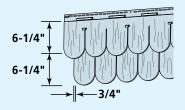

#### **Product Code: 30128**

Finish: Cedar Grain

Length: 32"

Thickness: .100" Exposure: 12-1/2" Projection: 3/4" Panels/Ctn: 12

Squares/Ctn: .333 Cartons/Pallet: 16

lbs/Ctn:  $\leq$  27 Colors Available:

HB SNB GT DT LM

CW SP S