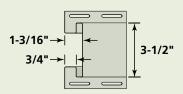

#### 3-1/2" Corner Block Channel

Fits at window corners and receives 3-1/2" lineals.

#### **Product Code: 55802**

Finish: Matte Pieces/Ctn: 20 Cartons/Pallet: 60 lbs/Ctn: ≤ 4 Colors Available:

SNB DT NC

S