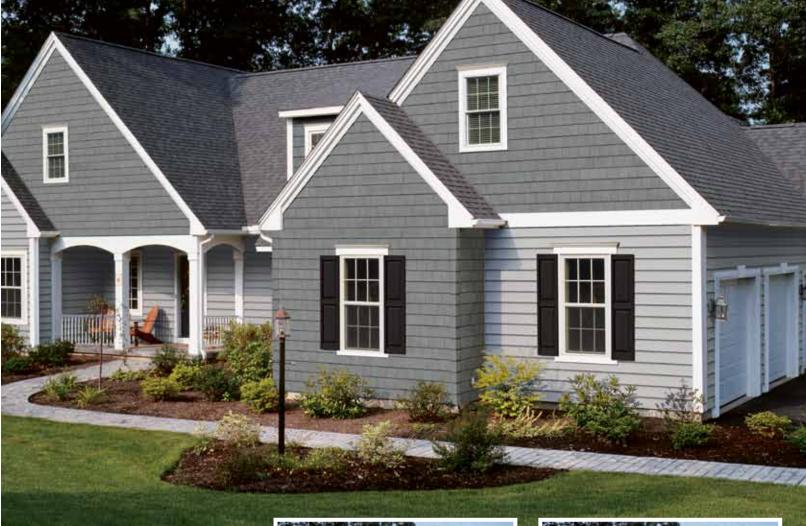

# Corner Systems

Take your home from ordinary to extraordinary. Don't settle for traditional narrow corner trim with no depth. Go for something distinctive and beautifully unique. Blend traditional lap siding seamlessly around every bend with Vinyl Carpentry® Corner Systems or Cedar Impressions® Shakes and Shingles with inside and outside mitered corners. Use a 4-piece corner system to add a contrasting or coordinating color. Create elegance with an edge by adding corner systems and treatments that frame your home with distinction.

When it comes to adding a personal touch to your home's exterior, accents bring out the best in any style of house. Grab attention with subtle or exciting color combinations. Add charm with Board & Batten. Or create a custom-crafted wood look with beautifully textured, Cedar Impressions® shingles and shakes. CertainTeed makes it easy to create a masterpiece you'll enjoy for years to come.