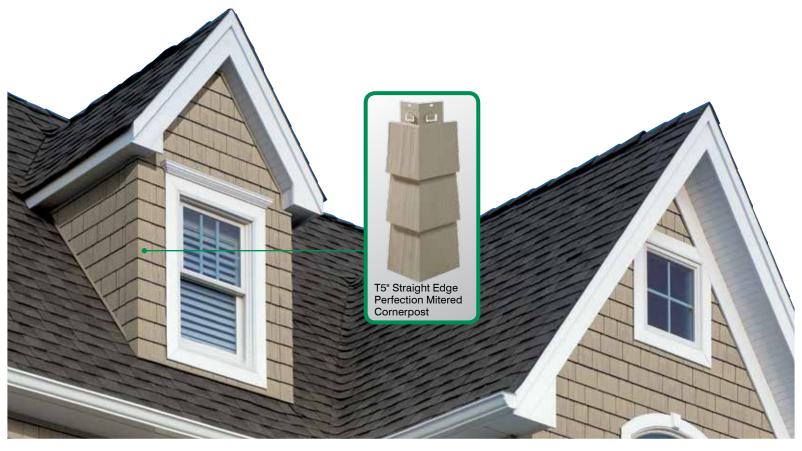

## T5" Straight Edge Perfection Mitered Cornerpost

For use with Cedar Impressions T5" Straight Edge Perfection Shingles

#### **Product Code: 51430**

Finish: Cedar Grain Length: 15" Pieces/Ctn: 20 Lin Ft/Ctn: 25 Cartons/Pallet: 24 Ibs/Ctn: ≤ 15

Colors Available:

| _   |     |     |     |    |
|-----|-----|-----|-----|----|
| МС  | HS  | SDE | GG  | SG |
|     |     |     |     |    |
| SEA | CYP | НВ  | SNB | DT |
| NC  | SW  | LM  | BS  | SP |
|     |     |     |     |    |
| HC  | AY  | S   | CW  |    |
|     | ,   |     | 0   |    |