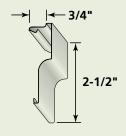

#### 5" Corner Cap

Decorative Corner Cap that fastens to J-Channel

#### **Product Code: 51440**

Finish: Matte
Length: 10¹
Pieces/Ctn: 5
Lin Ft/Ctn: 50
Cartons/Pallet: 20
lbs/Ctn: ≤ 24
Colors Available:

| G | SNB | DT | NC |  |
|---|-----|----|----|--|
| М | HC  | CW |    |  |