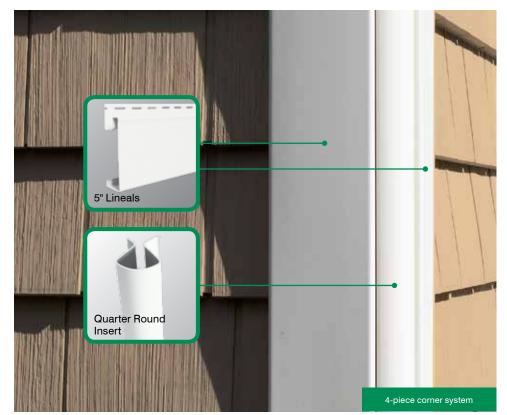

# Corner Systems

Take your home from ordinary to extraordinary. Don't settle for traditional narrow corner trim with no depth. Go for something distinctive and beautifully unique. Blend traditional lap siding seamlessly around every bend with Vinyl Carpentry® Corner Systems or Cedar Impressions® Shakes and Shingles with inside and outside mitered corners. Use a 4-piece corner system to add a contrasting or coordinating color. Create elegance with an edge by adding corner systems and treatments that frame your home with distinction.

**Simple**Traditional Cornerpost with matching siding color for less definition.

More Definition

Traditional SuperCorner™ with foam insert creates more definition with a wide 6" face.

Classic Enhancement
4-piece corner in colonial white.
Quarter round insert allows you to add contrasting color.

Starter strips are required to build 4 piece corners and federal corners.

Starter strips are required to build 4 piece corners and federal corners.

In addition to the traditional one-piece corners, lineals can be combined to create inside and outside corners.

#### **Quarter Round Insert**

Installed with a universal corner starter and lineals as a decorative corner treatment for use with a 4-piece corner system.