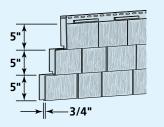

#### 5" Lineal

Two lineals create a corner system when installed with a Corner Starter and a corner insert. Can also be used with a window starter strip as a window/ door casing. The 3/4" channel receives siding panels.

#### 5" Double Channel Lineal

Exposure matches 5" window and door surround lineals.

#### **Product Code: 54714**

Finish: Matte Length: 18' Pieces/Ctn: 10 Lin Ft/Ctn: 180 Cartons/Pallet: 15 lbs/Ctn: ≤ 66 Colors Available:

CW