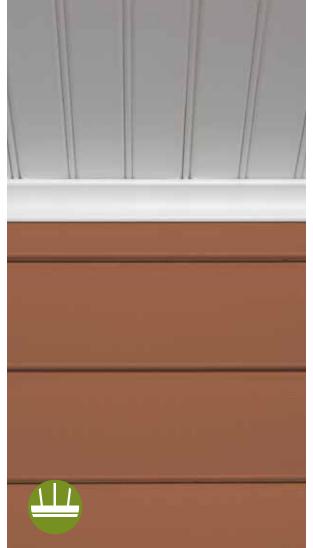

# Wall & Soffit Transitions

Attractive transitions between styles, architectural elements and colors are the best way to ensure a uniform design on any home.

CertainTeed offers a wide variety of wall and soffit transition options for you to create beautiful transitions, while providing protection from damaging moisture.

## **Explore Your Options**

Trim provides a beautiful transition between two styles of siding. On long expanses of board & batten or soffit, a trim piece offers a way to add a signature outline or focal point. Also, consider a trim piece to transition from the wall up to the soffit.

#### Fast fact:

Band [Belly] Board

Typically 5"– 6" reveal, can be used as a starter course for siding, a frieze board, a bold line separating levels of a house, or a transition piece in installations where siding alternates between horizontal, vertical and/or specialty profiles.

(Source: Vinyl Siding Institute)

Create a transition using a band board with foam insert, or create your transition using a wide-faced lineal.

A **band board** makes an excellent wall transition.

**Lineals** can transition lap siding to Cedar Impressions.