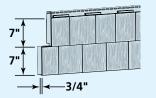

Triple 5" Straight Edge Perfection Shingles

Double 7" Straight Edge Perfection Shingles

Double 7" Staggered Perfection Shingles

Double 7" Straight Edge Rough-Split Shakes

Staggered Edge Rough-Split Shakes

Panels/Ctn: 11 Squares/Ctn: .50 Cartons/Pallet: 16

lbs/Ctn: ≤ 44 Colors Available:

Cedar Impressions® Double 7" Straight Edge **Perfection Shingles** 

**Product Code: 30138** 

Finish: Cedar Grain

Length: 48" Thickness: .100"

Exposure: 14" Projection: 3/4" Panels/Ctn: 11

Squares/Ctn: .50 Cartons/Pallet: 16

 $lbs/Ctn: \leq 42$ Colors Available:

NC

SW НС

BS

LM

Cedar Impressions® Double 7" Straight Edge **Rough-Split Shakes** 