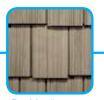

Triple 5" Straight Edge Perfection Shingles

Double 7" Straight Edge Perfection Shingles

Double 7" Staggered Perfection Shingles

Double 7" Straight Edge Rough-Split Shakes

Staggered Edge Rough-Split Shakes

## Cedar Impressions® Double 9" Staggered Rough-Split Shakes'

#### **Product Code: 30136**

Finish: Cedar Shake

Length: 57" Thickness: .125"

Exposure: 18" Projection: 1"

Panels/Ctn: 7 Squares/Ctn: .50

Cartons/Pallet: 16

lbs/Ctn: ≤ 50 Colors Available:

HB SNB DT SW LM