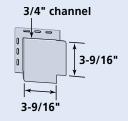

#### 3-1/2" Lineal

For use with a new construction window and door starter around windows and doors as a casing. The 3/4" channel receives siding panels. Can also be used to create a corner system.

#### **Product Code: 54706**

Finish: Matte Lenath: 20' Pieces/Ctn: 10 Lin Ft/Ctn: 200 Cartons/Pallet: 30 lbs/Ctn: ≤ 51 Colors Available: