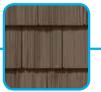

Triple 5" Straight Edge Perfection Shingles

Double 7" Straight Edge Perfection Shingles

Double 7" Staggered Perfection Shingles

Double 7" Straight Edge Rough-Split Shakes

Staggered Edge Rough-Split Shakes

Exposure: 14" Projection: 3/4" Panels/Ctn: 11

Squares/Ctn: .50 Cartons/Pallet: 16

 $lbs/Ctn: \leq 42$ Colors Available:

NC

SW НС

BS

LM

Cedar Impressions® Double 7" Straight Edge **Rough-Split Shakes** 

**Product Code: 30141** 

Finish: Cedar Shake

Length: 57" Thickness: .125" Exposure: 14" Projection: 1"

Panels/Ctn: 9 Squares/Ctn: .50 Cartons/Pallet: 16  $lbs/Ctn: \leq 47$ Colors Available:

S