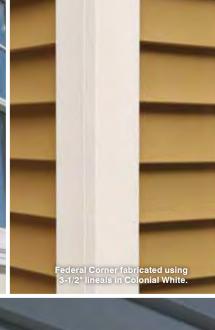

Starter strips are required to build 4 piece corners and federal corners.

Starter strips are required to build 4 piece corners and federal corners.

In addition to the traditional one-piece corners, lineals can be combined to create inside and outside corners.

#### **Federal Corner**

#### **Inside Federal Corner**