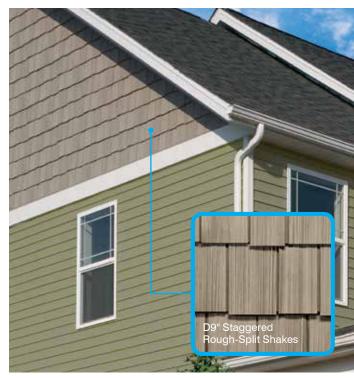

When it comes to adding a personal touch to your home's exterior, accents bring out the best in any style of house. Grab attention with subtle or exciting color combinations. Add charm with Board & Batten. Or create a custom-crafted wood look with beautifully textured, Cedar Impressions® shingles and shakes. CertainTeed makes it easy to create a masterpiece you'll enjoy for years to come.

## **Explore Your Options**

CertainTeed's complete selection of exterior product options is tailor-made to take advantage of the exciting mix-and-match trend: combining various materials, textures, styles and colors to create truly unique exterior designs.

With multiple profiles of Cedar Impressions®, Board & Batten and Vertical Siding to choose from, the possible ways to accent your home are endless.