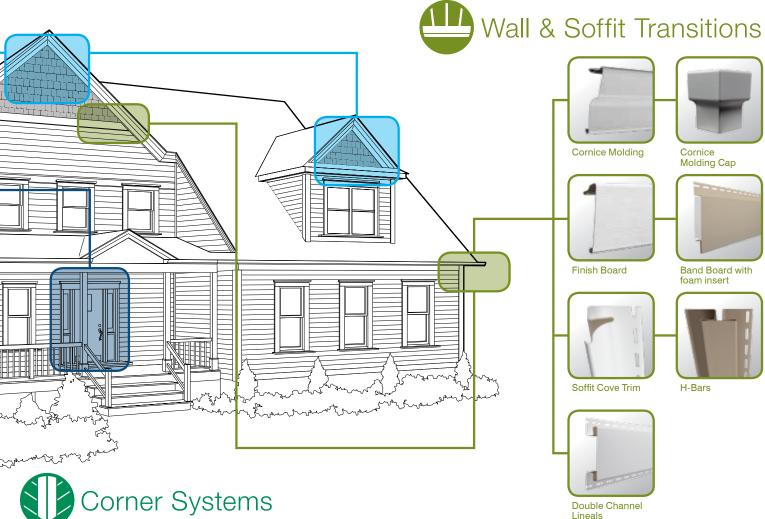

# Wall & Soffit Transitions

Attractive transitions between styles, architectural elements and colors are the best way to ensure a uniform design on any home.

CertainTeed offers a wide variety of wall and soffit transition options for you to create beautiful transitions, while providing protection from damaging moisture.

## **Explore Your Options**

Trim provides a beautiful transition between two styles of siding. On long expanses of board & batten or soffit, a trim piece offers a way to add a signature outline or focal point. Also, consider a trim piece to transition from the wall up to the soffit.

#### Fast fact:

Band [Belly] Board

Typically 5"– 6" reveal, can be used as a starter course for siding, a frieze board, a bold line separating levels of a house, or a transition piece in installations where siding alternates between horizontal, vertical and/or specialty profiles.

(Source: Vinyl Siding Institute)

Create a transition using a band board with foam insert, or create your transition using a wide-faced lineal.

A **band board** makes an excellent wall transition.

**Lineals** can transition lap siding to Cedar Impressions.

#### **Cornice Molding**

Held in place by the Deluxe F-Channel or L-Receiver, this accessory hides the installation of the topmost siding panels.

## Finish Board

A 3-1/2" top molding piece with a 1-1/4" projection designed for use with CedarBoards Insulated Siding.

#### **Band Board** with foam insert

A 7-1/4" wide insulated lineal that serves as a transition piece between two different styles of siding or other construction materials.

Note: Use the dual-undersill trim (56916) to accommodate the lap siding below.

#### 5" Double Channel Lineal

Exposure matches 5" window and door surround lineals.

#### 1/2" H-Bar

Joins soffit panels. Particularly useful on porch ceilings and hip roof applications.

#### **Soffit Cove Trim**

A decorative soffit receiver.

#### 3-1/2" Double Channel Lineal

Exposure matches 3-1/2" window and door surround lineals.