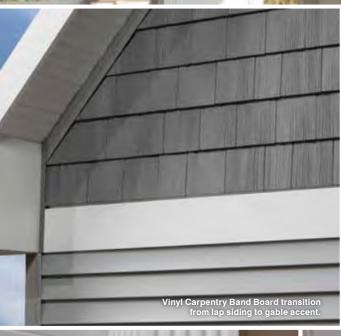

#### Fast fact:

Band [Belly] Board

Typically 5"– 6" reveal, can be used as a starter course for siding, a frieze board, a bold line separating levels of a house, or a transition piece in installations where siding alternates between horizontal, vertical and/or specialty profiles.

(Source: Vinyl Siding Institute)

Create a transition using a band board with foam insert, or create your transition using a wide-faced lineal.

A **band board** makes an excellent wall transition.

**Lineals** can transition lap siding to Cedar Impressions.