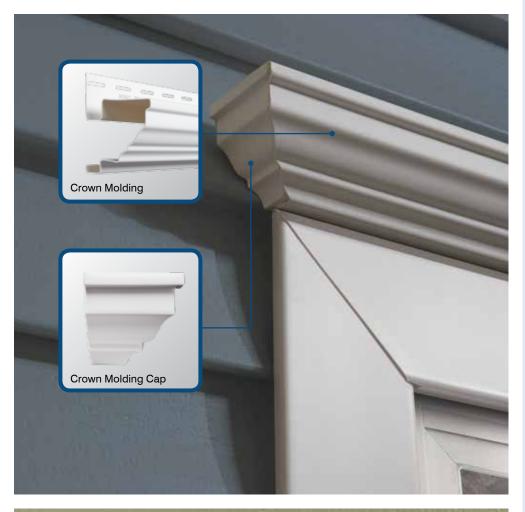

#### **Crown Molding**

Used in conjunction with 5" or 3-1/2" lineals and 3/4" J-channel to create a custom molded window or door header.

#### Crown Molding Cap

Seals the ends of a crown molding length.