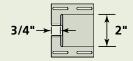

#### 1/2" H-Bar

Joins soffit panels. Particularly useful on porch ceilings and hip roof applications.

#### **Product Code: 52504**

Finish: Matte Length: 12' 6" Channel: 1/2" Pieces/Ctn: 10 Lin Ft/Ctn: 125 Cartons/Pallet: 39 lbs/Ctn: ≤ 29 Colors Available:

S CW