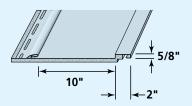

#### **Product Code: 52503**

Finish: Matte Length: 12' 6" Channel: 5/8" Pieces/Ctn: 24 Lin Ft/Ctn: 300 Cartons/Pallet: 32 lbs/Ctn: ≤ 39 Colors Available: