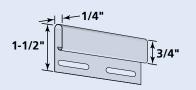

#### **Bay Window Cornerpost**

Adapts to odd angles of bay windows.

# Finish: Matte Length: 10' Face: 1-3/4" Pieces/Ctn: 10 Lin Ft/Ctn: 100 Cartons/Pallet: 21 lbs/Ctn: ≤ 32 Colors Available:

**Product Code: 51445** 