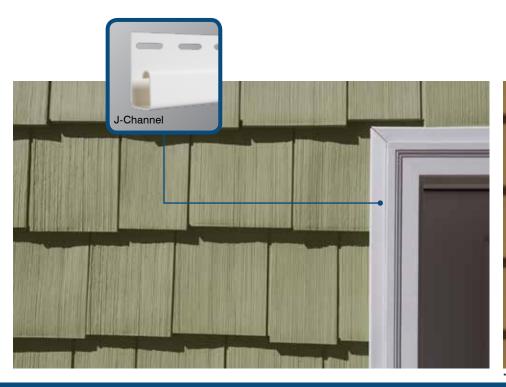

#### J-Channel

Universal siding and soffit receiving channel for use around utility openings, under eaves, etc. Available in 3/8" (50306), 1/2" (50305), 5/8" (50310), 3/4" (50303), 1" (50302) and 1-1/4" (50301) widths.

Finish: Matte Length: 12' 6" Pieces/Ctn: 40-48 (depending on size) Colors Available: see page 36

13