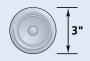

#### 5" Corner Cap

Decorative Corner Cap that fastens to J-Channel

#### **Product Code: 51440**

Finish: Matte
Length: 10¹
Pieces/Ctn: 5
Lin Ft/Ctn: 50
Cartons/Pallet: 20
lbs/Ctn: ≤ 24
Colors Available:

| G | SNB | DT | NC |  |
|---|-----|----|----|--|
| М | HC  | CW |    |  |