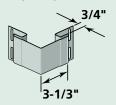

#### 1-1/4" Cornerpost – 10' Woodgrain with foam insert

For use with CedarBoards™ siding and Cedar Impressions® D9 shakes, D7 Straight Edge Shakes and Northwoods.

#### **Product Code: 51412**

Finish: Woodgrain

Length: 10¹
Face: 3-1/3"
Pieces/Ctn: 10
Lin Ft/Ctn: 100
Cartons/Pallet: 12
lbs/Ctn: ≤ 42
Colors Available: