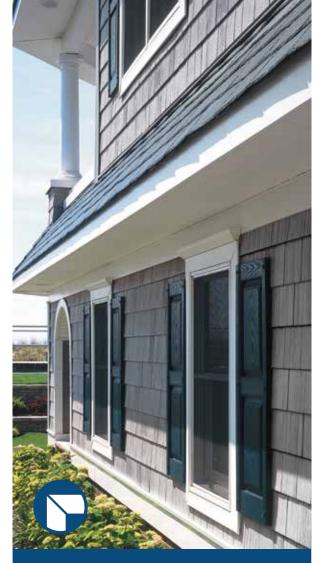

## Window & Door Trim

CertainTeed window and door trim puts out the welcome mat to create a lasting first impression. Lineal trim adds a wider face profile that can help unify and accent a home's exterior, adding a design element that can be both subtle and distinctive. For even more personality and charm, add crown molding, with or without a corner block & rosette above the door or window. It's a look you'll appreciate every time you cross the threshold into your beautiful home.

## **Explore Your Options**

From window and door casing to lineals, CertainTeed offers a complete selection of virtually maintenance-free Vinyl Carpentry® to define your home.