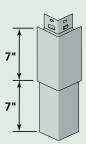

Triple 5" Straight Edge Perfection Shingles

Double 7" Straight Edge Perfection Shingles

Double 7" Staggered Perfection Shingles

Double 7" Straight Edge Rough-Split Shakes

Staggered Edge Rough-Split Shakes

Double 6-1/4" Half-Round Shingles

Board & Batten

Cornerposts

Beaded SuperCorner with foam insert

Traditional SuperCorner with foam insert

Fluted SuperCorner with foam insert

3/4" Fluted Corner

Cedar Impressions T5", D7", D9 Mitered Cornerposts