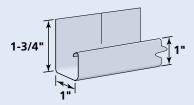

#### **Bay Window Cornerpost**

Adapts to odd angles of bay windows.

# Finish: Matte Length: 10' Face: 1-3/4" Pieces/Ctn: 10 Lin Ft/Ctn: 100 Cartons/Pallet: 21 lbs/Ctn: ≤ 32 Colors Available:

**Product Code: 51445** 