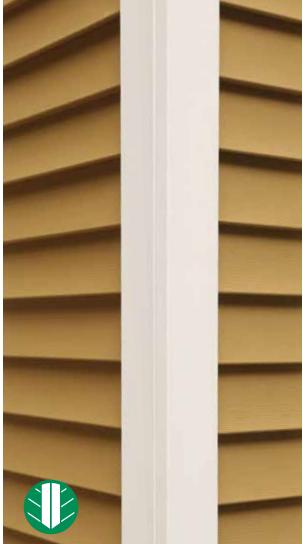

# Corner Systems

Take your home from ordinary to extraordinary. Don't settle for traditional narrow corner trim with no depth. Go for something distinctive and beautifully unique. Blend traditional lap siding seamlessly around every bend with Vinyl Carpentry® Corner Systems or Cedar Impressions® Shakes and Shingles with inside and outside mitered corners. Use a 4-piece corner system to add a contrasting or coordinating color. Create elegance with an edge by adding corner systems and treatments that frame your home with distinction.

**Simple**Traditional Cornerpost with matching siding color for less definition.

More Definition

Traditional SuperCorner™ with foam insert creates more definition with a wide 6" face.

Classic Enhancement
4-piece corner in colonial white.
Quarter round insert allows you to add contrasting color.