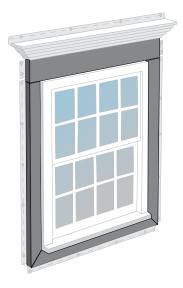

#### Fast facts:

found in early Greek

Greeks and Romans,

**Simple** 3/4" pocket J-channel surround.

**More Definition** Crown molding and crown molding end caps with 3-1/2" lineal header and 3-1/2" lineal surrounds.

**Enhancement** Crown molding and crown molding end caps with 5" lineal header, 5" header end caps\* and 3-1/2" lineal surrounds.

Classic

\* Fabricated on site. Please refer to install manual CTS205 for complete instructions.