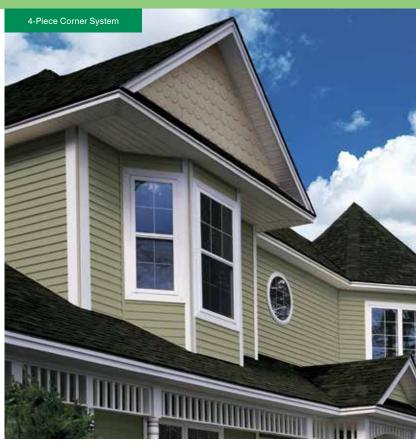

Specialized 3/4" siding receiving trim; particularly useful around curved windows and ventilation treatments.



#### **Product Code: 50309**

Finish: Matte Length: 12' 6" Channel: 3/4" Pieces/Ctn: 10 Lin Ft/Ctn: 125 Cartons/Pallet: 50 lbs/Ctn: ≤ 20 Colors Available:







#### **Undersill Trim**

Helps secure trimmed siding panels under windows and eaves. 1/4" (56904), 3/8" for Cedar Impressions (56917).



Finish: Matte Length: 12' 6" Colors Available: see page 36

#### J-Channel

Universal siding and soffit receiving channel for use around utility openings, under eaves, etc. Available in 3/8" (50306), 1/2" (50305), 5/8" (50310), 3/4" (50303), 1" (50302) and 1-1/4" (50301) widths.



Finish: Matte Length: 12' 6" Pieces/Ctn: 40-48 (depending on size) Colors Available: see page 36

13







# Corner Systems





Take your home from ordinary to extraordinary. Don't settle for traditional narrow corner trim with no depth. Go for something distinctive and beautifully unique. Blend traditional lap siding seamlessly around every bend with Vinyl Carpentry® Corner Systems or Cedar Impressions® Shakes and Shingles with inside and outside mitered corners. Use a 4-piece corner system to add a contrasting or coordinating color. Create elegance with an edge by adding corner systems and treatments that frame your home with distinction.

## **Explore Your Options**

Fast fact:

The average home has 88 linear feet of corner posts.

From outside corners to inside corners, from subtle to bold, CertainTeed provides the options to define the corners of any house.



**Simple**Traditional Co