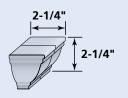

#### 3-1/2" Lineal

For use with a new construction window and door starter around windows and doors as a casing. The 3/4" channel receives siding panels. Can also be used to create a corner system.

#### 5" Lineal

Two lineals create a corner system when installed with a Corner Starter and a corner insert. Can also be used with a window starter strip as a window/ door casing. The 3/4" channel receives siding panels.