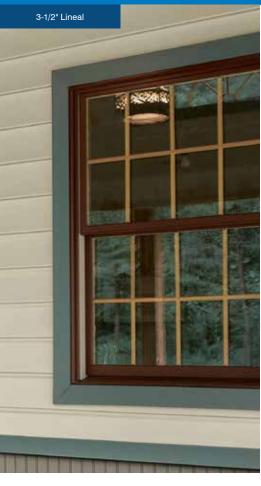

Using combinations of lineals or adding a corner block offers that little touch to add personality on any home.

2-1/2" Window and door casing

3-1/2" Lineal System

5" Lineal header, 3-1/2" vertical Lineal

#### 3-1/2" Lineal

For use with a new construction window and door starter around windows and doors as a casing. The 3/4" channel receives siding panels. Can also be used to create a corner system.