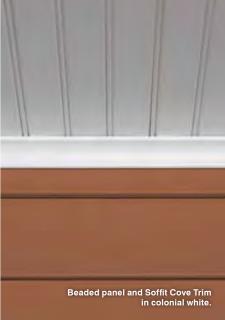

#### **Soffit Cove Trim**

A decorative soffit receiver.

#### **Product Code: 52501**

Finish: Matte Length: 12' 6" Channel: 1/2" Pieces/Ctn: 24 Lin Ft/Ctn: 300 Cartons/Pallet: 24 lbs/Ctn: ≤ 49 Colors Available:

CW S