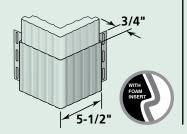

## Beaded SuperCorner™ with foam insert

Wide decorative beaded corner treatment with foam backing.

#### **Product Code: 51416**

Finish: Matte
Length: 20¹
Pieces/Ctn: 6
Lin Ft/Ctn: 120
Cartons/Pallet: 8
lbs/Ctn: ≤ 95
Colors Available:

CW