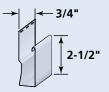

#### **Fluted Corner**

Standard corner with fluted design.

**Product Code: 51423** 

Finish: Matte
Length: 10'
Face: 3-1/2"
Pieces/Ctn: 10
Lin Ft/Ctn: 100
Cartons/Pallet: 12
lbs/Ctn: ≤ 48
Colors Available:

CW