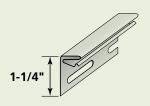

#### **Inside Cornerpost**

Used where siding meets inside corners; provides a finished look. 3/4" channel (51436), 1-1/4" channel (51446).

Finish: Matte Length: 10' Colors Available: see page 36