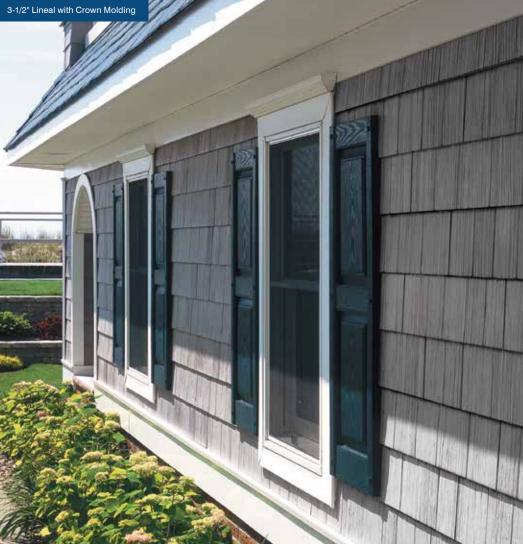

Vinyl Carpentry® Lineals with Crown Molding Vinyl Carpentry® Traditional SuperCorner

Add good taste to your home's exterior with finishing touches that create eye-popping, stop-and-stare curb appeal.

CertainTeed Vinyl Carpentry® Decorative Trim options, products and ideas make it easy. From unadorned to unbelievable,

#### **Crown Molding**

Used in conjunction with 5" or 3-1/2" lineals and 3/4" J-channel to create a custom molded window or door header.

**Enhancement** Crown molding and crown molding end caps with 5" lineal header, 5" header end caps\* and 3-1/2" lineal surrounds.

Classic

\* Fabricated on site. Please refer to install manual CTS205 for complete instructions.