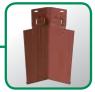

# Corner Systems

Take your home from ordinary to extraordinary. Don't settle for traditional narrow corner trim with no depth. Go for something distinctive and beautifully unique. Blend traditional lap siding seamlessly around every bend with Vinyl Carpentry® Corner Systems or Cedar Impressions® Shakes and Shingles with inside and outside mitered corners. Use a 4-piece corner system to add a contrasting or coordinating color. Create elegance with an edge by adding corner systems and treatments that frame your home with distinction.

#### Cornerpost

Standard corner receives siding panels. Available with 3/4" receiving channels (51401 / 51402 / 51458 / 51404) and 1" receiving channel with 3-1/2" flat face (51409).

Colors Available: see page 36

#### **Inside Cornerpost**

Used where siding meets inside corners; provides a finished look. 3/4" channel (51436), 1-1/4" channel (51446).

Finish: Matte Length: 10' Colors Available: see page 36