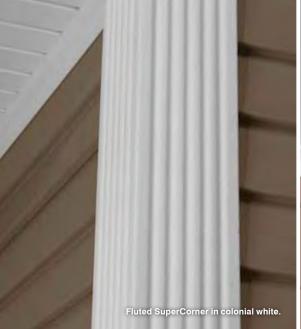

#### Traditional SuperCorner™ with foam insert

Wide decorative traditional corner treatment with a foam backing.

#### **Product Code: 51420**

Finish: Matte Length: 20' Pieces/Ctn: 6 Lin Ft/Ctn: 120 Cartons/Pallet: 9 Ibs/Ctn: ≤ 77 Colors Available:

CW

## Fluted SuperCorner™ with foam insert

Fluted corner with foam backing.

#### **Product Code: 51424**

Finish: Matte Length: 20' Pieces/Ctn: 6 Lin Ft/Ctn: 120 Cartons/Pallet: 10 lbs/Ctn: ≤ 81 Colors Available:

S CW