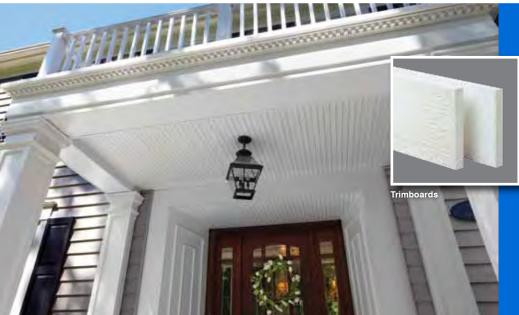

#### **Cornice Molding**

Held in place by the Deluxe F-Channel or L-Receiver, this accessory hides the installation of the topmost siding panels.

## Finish Board

A 3-1/2" top molding piece with a 1-1/4" projection designed for use with CedarBoards Insulated Siding.