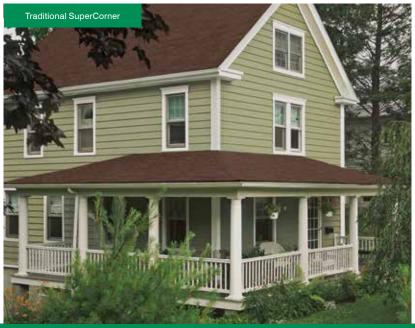

#### Traditional SuperCorner™ with foam insert

Wide decorative traditional corner treatment with a foam backing.

#### **Product Code: 51420**

Finish: Matte Length: 20' Pieces/Ctn: 6 Lin Ft/Ctn: 120 Cartons/Pallet: 9 Ibs/Ctn: ≤ 77 Colors Available:

CW