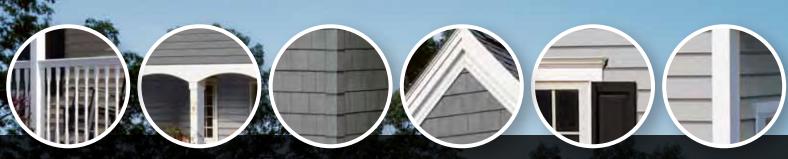

# **Decorative Trim**

Vinyl Carpentry®

Panorama® composite railing, white with steel straight balusters, antique bronze Restoration Millwork® Classic Column Wraps

Cedar Impressions® Perfection Mitered Cornerpost Vinyl Carpentry®
Cornice Molding and
Restoration Millwork
Rake Profile

Vinyl Carpentry® Lineals with Crown Molding Vinyl Carpentry® Traditional SuperCorner

Add good taste to your home's exterior with finishing touches that create eye-popping, stop-and-stare curb appeal.

CertainTeed Vinyl Carpentry® Decorative Trim options, products and ideas make it easy. From unadorned to unbelievable,