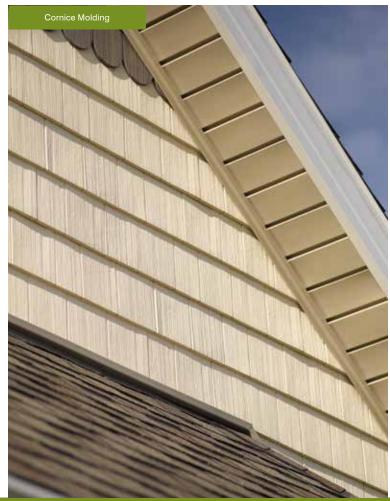

#### **Cornice Molding**

Held in place by the Deluxe F-Channel or L-Receiver, this accessory hides the installation of the topmost siding panels.

#### **Product Code: 55817**

Finish: Matte Length: 12' 6" Pieces/Ctn: 10 Lin Ft/Ctn: 125 Cartons/Pallet: 64 lbs/Ctn: ≤ 16 Colors Available: