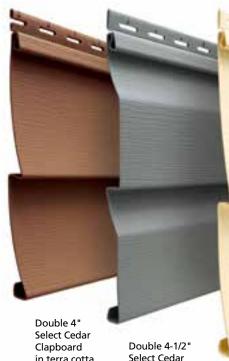

Triple 5" Straight Edge Perfection Shingles

Double 7" Straight Edge Perfection Shingles

Double 7" Staggered Perfection Shingles

Double 7" Straight Edge Rough-Split Shakes

Staggered Edge Rough-Split Shakes