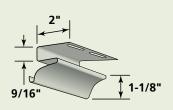

#### 3-1/2" Snap-On Lineal

Lineals snap onto 1" face J-Channel; eliminates nailing and rain tabs.

#### 3-1/2" Lineal

For use with a new construction window and door starter around windows and doors as a casing. The 3/4" channel receives siding panels. Can also be used to create a corner system.