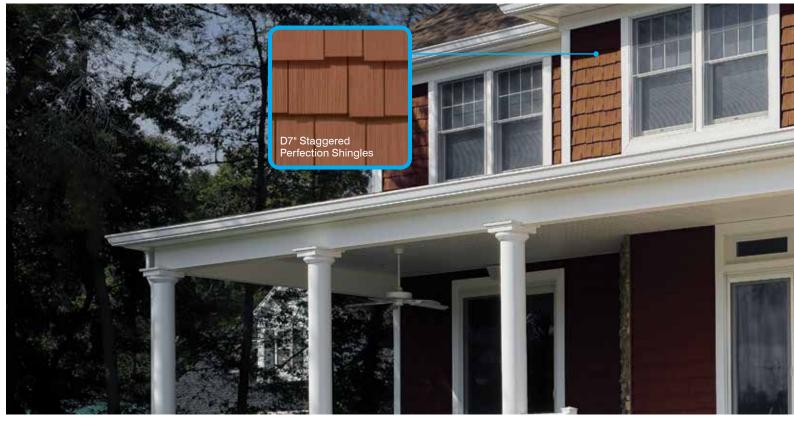

Anne has asked me to forward the pictures of the 3" siding for the front of the building and for the scallops.

Sincerely

Chris Jordan
Jordan Exteriors
608-215-6678
www.jordanexteriors.com

When it comes to adding a personal touch to your home's exterior, accents bring out the best in any style of house. Grab attention with subtle or exciting color combinations. Add charm with Board & Batten. Or create a custom-crafted wood look with beautifully textured, Cedar Impressions® shingles and shakes. CertainTeed makes it easy to create a masterpiece you'll enjoy for years to come.

## **Explore Your Options**

CertainTeed's complete selection of exterior product options is tailor-made to take advantage of the exciting mix-and-match trend: combining various materials, textures, styles and colors to create truly unique exterior designs.

With multiple profiles of Cedar Impressions®, Board & Batten and Vertical Siding to choose from, the possible ways to accent your home are endless.