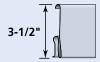

#### 3-1/2" Lineal

For use with a new construction window and door starter around windows and doors as a casing. The 3/4" channel receives siding panels. Can also be used to create a corner system.

#### **Product Code: 54706**

Finish: Matte Lenath: 20' Pieces/Ctn: 10 Lin Ft/Ctn: 200 Cartons/Pallet: 30 lbs/Ctn: ≤ 51 Colors Available: