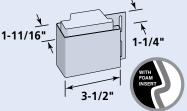

#### Traditional SuperCorner™ with foam insert

Wide decorative traditional corner treatment with a foam backing.

#### **Product Code: 51420**

Finish: Matte Length: 20' Pieces/Ctn: 6 Lin Ft/Ctn: 120 Cartons/Pallet: 9 Ibs/Ctn: ≤ 77 Colors Available:

CW