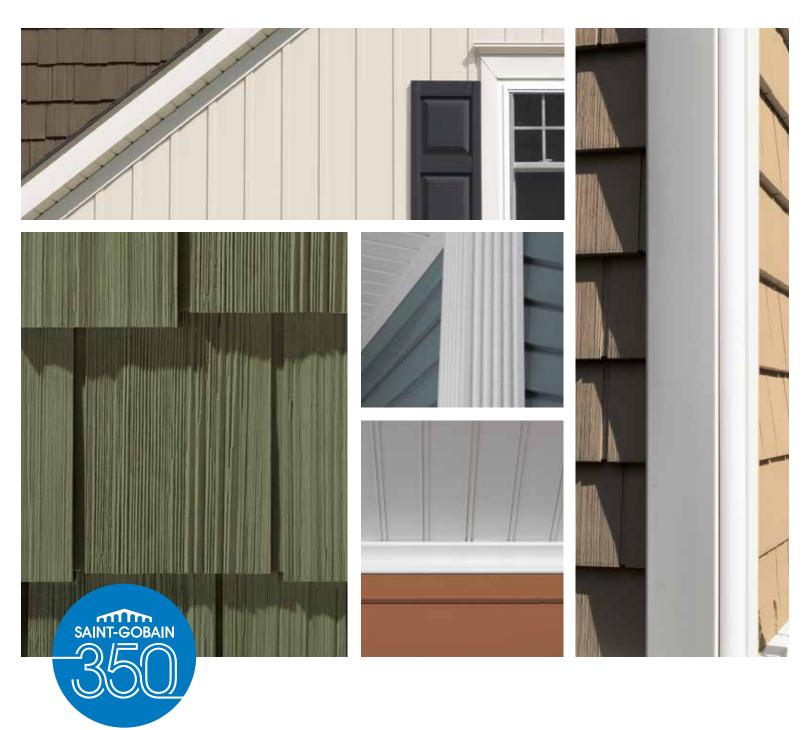

# **Decorative Trim**

Vinyl Carpentry®

Panorama® composite railing, white with steel straight balusters, antique bronze Restoration Millwork® Classic Column Wraps

Cedar Impressions® Perfection Mitered Cornerpost Vinyl Carpentry®
Cornice Molding and
Restoration Millwork
Rake Profile

Vinyl Carpentry® Lineals with Crown Molding Vinyl Carpentry® Traditional SuperCorner

Add good taste to your home's exterior with finishing touches that create eye-popping, stop-and-stare curb appeal.

CertainTeed Vinyl Carpentry® Decorative Trim options, products and ideas make it easy. From unadorned to unbelievable,

simple to stunning, drab to distinctive, basic to incredibly beautiful, CertainTeed assures that with the endless style and color possibilities of decorative trim, your home will never be without a personality and style all its own.