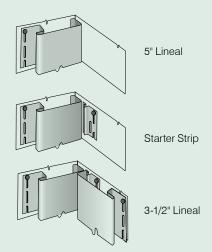

#### 3-1/2" Snap-On Lineal

Lineals snap onto 1" face J-Channel; eliminates nailing and rain tabs.

#### 3-1/2" Lineal

For use with a new construction window and door starter around windows and doors as a casing. The 3/4" channel receives siding panels. Can also be used to create a corner system.

#### 5" Lineal

Two lineals create a corner system when installed with a Corner Starter and a corner insert. Can also be used with a window starter strip as a window/ door casing. The 3/4" channel receives siding panels.