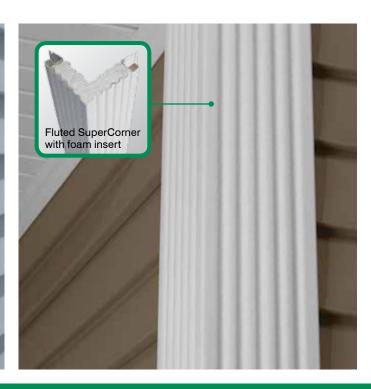

## Fluted SuperCorner™ with foam insert

Fluted corner with foam backing.

#### **Product Code: 51424**

Finish: Matte Length: 20' Pieces/Ctn: 6 Lin Ft/Ctn: 120 Cartons/Pallet: 10 lbs/Ctn: ≤ 81 Colors Available:

S CW