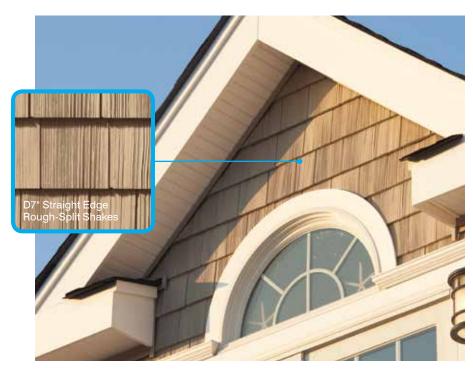

Triple 5" Straight Edge Perfection Shingles

Double 7" Straight Edge Perfection Shingles

Double 7" Staggered Perfection Shingles

Double 7" Straight Edge Rough-Split Shakes

Staggered Edge Rough-Split Shakes

**Product Code: 30141** 

Finish: Cedar Shake

Length: 57" Thickness: .125" Exposure: 14" Projection: 1"

Panels/Ctn: 9 Squares/Ctn: .50 Cartons/Pallet: 16  $lbs/Ctn: \leq 47$ Colors Available:

S