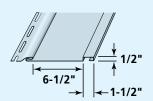

#### 3-1/2" Lineal

For use with a new construction window and door starter around windows and doors as a casing. The 3/4" channel receives siding panels. Can also be used to create a corner system.

#### 5" Lineal

Two lineals create a corner system when installed with a Corner Starter and a corner insert. Can also be used with a window starter strip as a window/ door casing. The 3/4" channel receives siding panels.