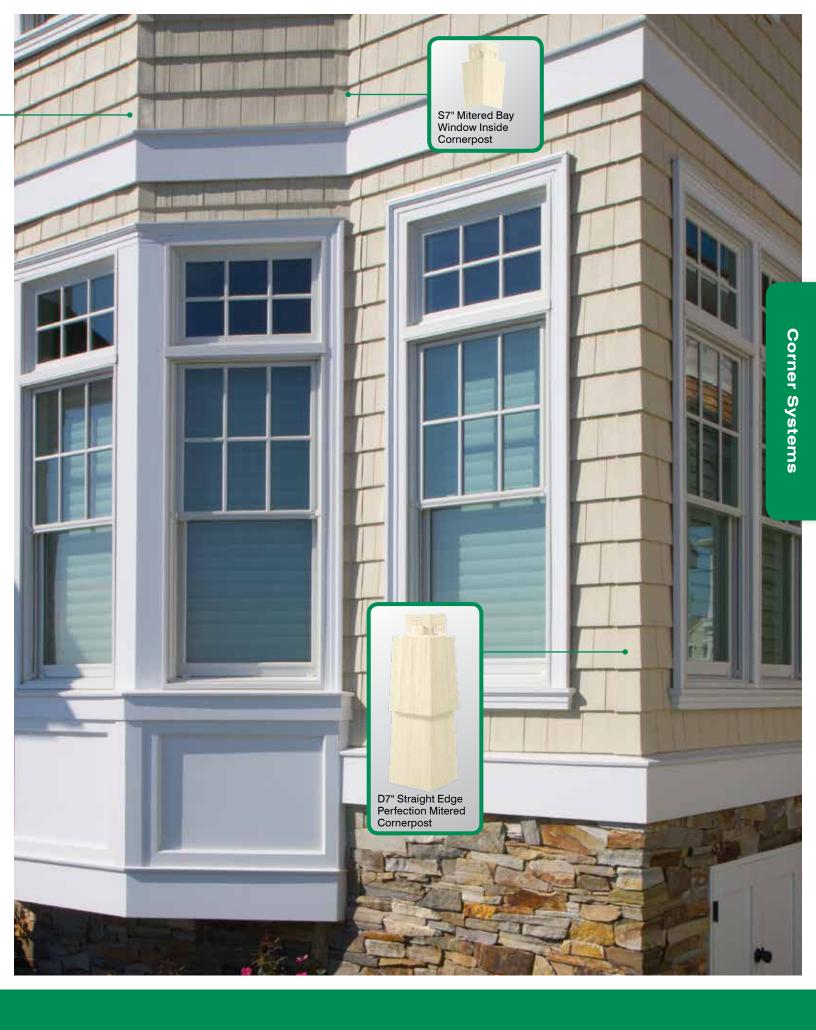

## Explore Your Cedar Impressions® Options

S7" Mitered Bay Window Outside Cornerpost

CertainTeed provides Vinyl Carpentry® corners, or specially designed Mitered Inside and Mitered Outside cornerposts for Cedar Impressions siding.

#### S7" Mitered Bay Window Outside Cornerpost

For use with Cedar Impressions D7" Straight Edge Perfection Shingle angles of bay windows

#### **Product Code: 51454**

Finish: Cedar Grain

Length: 7" Pieces/Ctn: 20

Lin Ft/Ctn: 11' 8"

Cartons/Pallet: 75

lbs/Ctn: ≤ 6Colors Available:

## S7" Mitered Bay Window Inside Cornerpost

For use with Cedar Impressions D7" Straight Edge Perfection Shingle angles of bay windows

#### **Product Code: 51455**

Finish: Cedar Grain

Length: 7"

Pieces/Ctn: 20

Lin Ft/Ctn: 11' 8"

Cartons/Pallet: 75

lbs/Ctn:  $\leq$  5

Colors Available: