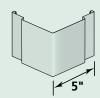

#### 5" Corner Cap

Decorative Corner Cap that fastens to J-Channel

#### **Product Code: 51440**

Finish: Matte
Length: 10¹
Pieces/Ctn: 5
Lin Ft/Ctn: 50
Cartons/Pallet: 20
lbs/Ctn: ≤ 24
Colors Available:

| G | SNB | DT | NC |  |
|---|-----|----|----|--|
| М | HC  | CW |    |  |