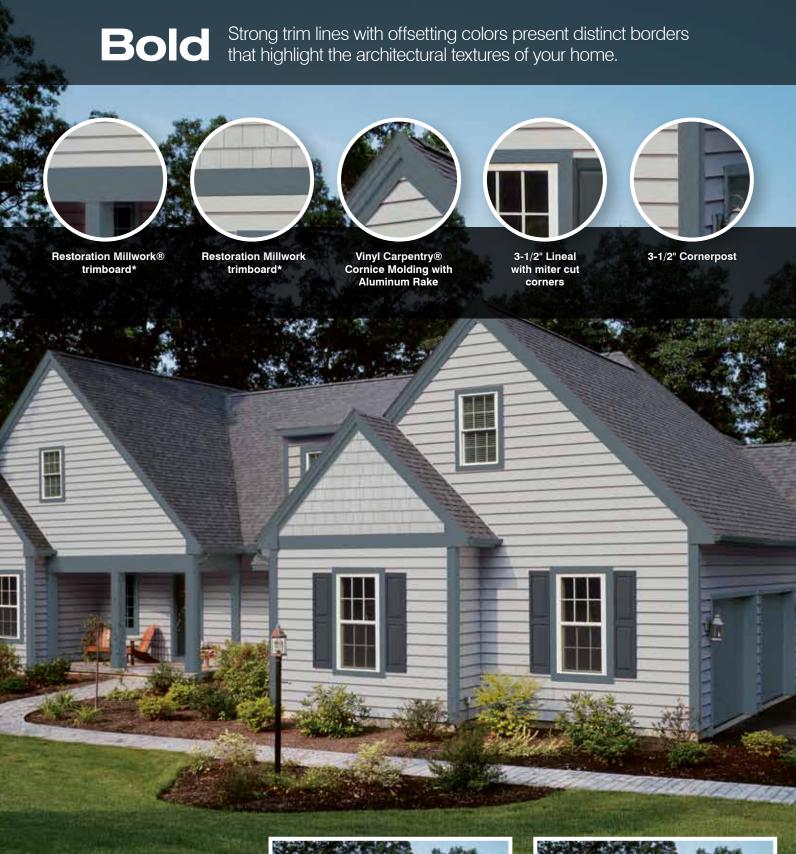

# Corner Systems

Take your home from ordinary to extraordinary. Don't settle for traditional narrow corner trim with no depth. Go for something distinctive and beautifully unique. Blend traditional lap siding seamlessly around every bend with Vinyl Carpentry® Corner Systems or Cedar Impressions® Shakes and Shingles with inside and outside mitered corners. Use a 4-piece corner system to add a contrasting or coordinating color. Create elegance with an edge by adding corner systems and treatments that frame your home with distinction.

## **Explore Your Options**

Fast fact:

The average home has 88 linear feet of corner posts.

From outside corners to inside corners, from subtle to bold, CertainTeed provides the options to define the corners of any house.

**Simple**Traditional Cornerpost with matching siding color for less definition.

More Definition

Traditional SuperCorner™ with foam insert creates more definition with a wide 6" face.

Classic Enhancement
4-piece corner in colonial white.
Quarter round insert allows you to add contrasting color.