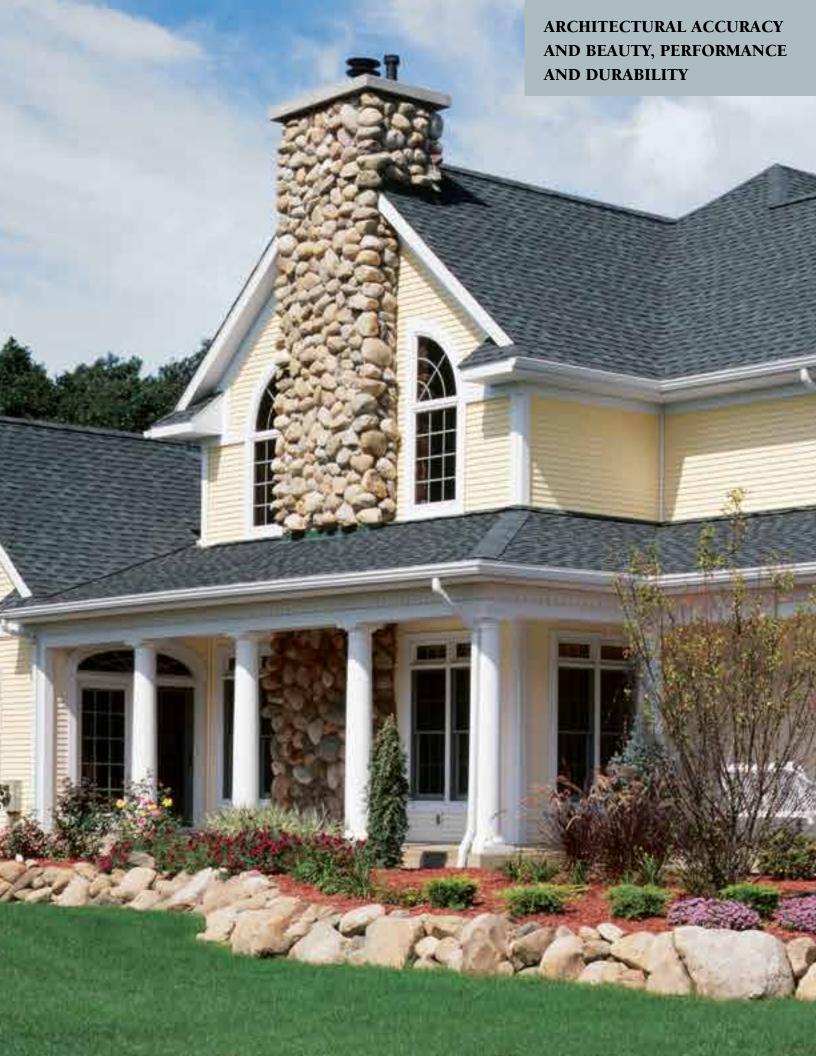

Anne has asked me to forward the pictures of the 3" siding for the front of the building and for the scallops.

Sincerely

Chris Jordan
Jordan Exteriors
608-215-6678
www.jordanexteriors.com