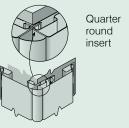

#### **Quarter Round Insert**

Installed with a universal corner starter and lineals as a decorative corner treatment for use with a 4-piece corner system.

#### **Product Code: 51438**

Finish: Matte Length: 20' Pieces/Ctn: 10 Lin Ft/Ctn: 200 Cartons/Pallet: 48 lbs/Ctn: ≤ 30 Colors Available: