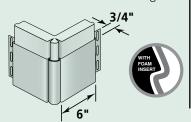

## Beaded SuperCorner™ with foam insert

Wide decorative beaded corner treatment with foam backing.

#### **Product Code: 51416**

Finish: Matte
Length: 20¹
Pieces/Ctn: 6
Lin Ft/Ctn: 120
Cartons/Pallet: 8
lbs/Ctn: ≤ 95
Colors Available:

CW