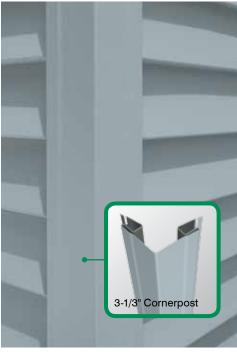

#### **Product Code: 51412**

Finish: Woodgrain

Length: 10¹
Face: 3-1/3"
Pieces/Ctn: 10
Lin Ft/Ctn: 100
Cartons/Pallet: 12
lbs/Ctn: ≤ 42
Colors Available: