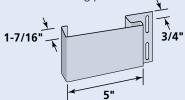

#### 5" Lineal

Two lineals create a corner system when installed with a Corner Starter and a corner insert. Can also be used with a window starter strip as a window/ door casing. The 3/4" channel receives siding panels.

#### **Product Code: 54712**

Finish: Matte Lenath: 20' Pieces/Ctn: 10 Lin Ft/Ctn: 200 Cartons/Pallet: 15 lbs/Ctn: ≤ 64 Colors Available: