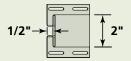

#### 1/2" H-Bar

Joins soffit panels. Particularly useful on porch ceilings and hip roof applications.

#### **Product Code: 52504**

Finish: Matte Length: 12' 6" Channel: 1/2" Pieces/Ctn: 10 Lin Ft/Ctn: 125 Cartons/Pallet: 39 lbs/Ctn: ≤ 29 Colors Available:

S CW