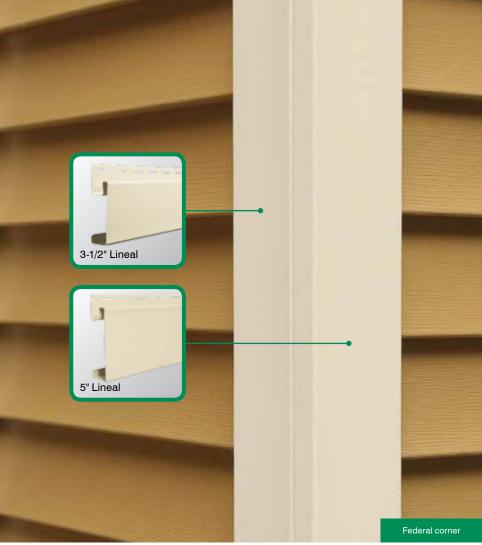

#### **Federal Corner**

#### 5" Lineal

Two lineals create a corner system when installed with a Corner Starter and a corner insert. Can also be used with a window starter strip as a window/ door casing. The 3/4" channel receives siding panels.

#### 3-1/2" Lineal

For use with a new construction window and door starter around windows and doors as a casing. The 3/4" channel receives siding panels. Can also be used to create a corner system.