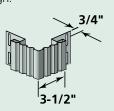

#### Traditional SuperCorner™ with foam insert

Wide decorative traditional corner treatment with a foam backing.

#### **Product Code: 51420**

Finish: Matte Length: 20' Pieces/Ctn: 6 Lin Ft/Ctn: 120 Cartons/Pallet: 9 Ibs/Ctn: ≤ 77 Colors Available:

CW