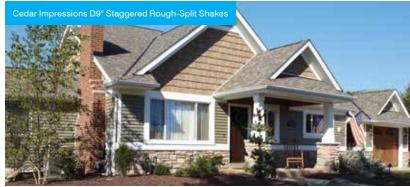

Triple 5" Straight Edge Perfection Shingles

Double 7" Straight Edge Perfection Shingles

Double 7" Staggered Perfection Shingles

Double 7" Straight Edge Rough-Split Shakes

Staggered Edge Rough-Split Shakes

When it comes to adding a personal touch to your home's exterior, accents bring out the best in any style of house. Grab attention with subtle or exciting color combinations. Add charm with Board & Batten. Or create a custom-crafted wood look with beautifully textured, Cedar Impressions® shingles and shakes. CertainTeed makes it easy to create a masterpiece you'll enjoy for years to come.

With multiple profiles of Cedar Impressions®, Board & Batten and Vertical Siding to choose from, the possible ways to accent your home are endless.