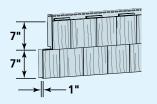

Triple 5" Straight Edge Perfection Shingles

Double 7" Straight Edge Perfection Shingles

Double 7" Staggered Perfection Shingles

Double 7" Straight Edge Rough-Split Shakes

Staggered Edge Rough-Split Shakes

**Product Code: 30141** 

Finish: Cedar Shake

Length: 57" Thickness: .125" Exposure: 14" Projection: 1"

Panels/Ctn: 9 Squares/Ctn: .50 Cartons/Pallet: 16  $lbs/Ctn: \leq 47$ Colors Available:

S