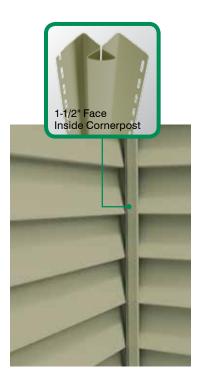

#### Cornerpost

Standard corner receives siding panels. Available with 3/4" receiving channels (51401 / 51402 / 51458 / 51404) and 1" receiving channel with 3-1/2" flat face (51409).

Colors Available: see page 36

#### **Inside Cornerpost**

Used where siding meets inside corners; provides a finished look. 3/4" channel (51436), 1-1/4" channel (51446).

Finish: Matte Length: 10' Colors Available: see page 36