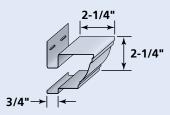

#### **Fluted Corner**

Standard corner with fluted design.

**Product Code: 51423** 

Finish: Matte
Length: 10'
Face: 3-1/2"
Pieces/Ctn: 10
Lin Ft/Ctn: 100
Cartons/Pallet: 12
lbs/Ctn: ≤ 48
Colors Available:

CW