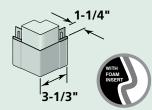

#### 1-1/4" Cornerpost – 10' Woodgrain with foam insert

For use with CedarBoards™ siding and Cedar Impressions® D9 shakes, D7 Straight Edge Shakes and Northwoods.

#### **Product Code: 51412**

Finish: Woodgrain

Length: 10¹
Face: 3-1/3"
Pieces/Ctn: 10
Lin Ft/Ctn: 100
Cartons/Pallet: 12
lbs/Ctn: ≤ 42
Colors Available: