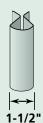

#### **Fluted Corner**

Standard corner with fluted design.

**Product Code: 51423** 

Finish: Matte
Length: 10'
Face: 3-1/2"
Pieces/Ctn: 10
Lin Ft/Ctn: 100
Cartons/Pallet: 12
lbs/Ctn: ≤ 48
Colors Available:

CW