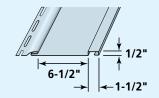

#### 3-1/2" Double Channel Lineal

Exposure matches 3-1/2" window and door surround lineals.

#### **Product Code: 54713**

Finish: Matte Length: 18' Pieces/Ctn: 10 Lin Ft/Ctn: 180 Cartons/Pallet: 30 Ibs/Ctn:  $\leq 55$ Colors Available:

S CW