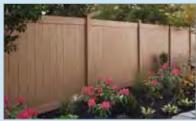

# Corner Systems

Take your home from ordinary to extraordinary. Don't settle for traditional narrow corner trim with no depth. Go for something distinctive and beautifully unique. Blend traditional lap siding seamlessly around every bend with Vinyl Carpentry® Corner Systems or Cedar Impressions® Shakes and Shingles with inside and outside mitered corners. Use a 4-piece corner system to add a contrasting or coordinating color. Create elegance with an edge by adding corner systems and treatments that frame your home with distinction.

## **Explore Your Options**

Fast fact:

The average home has 88 linear feet of corner posts.

From outside corners to inside corners, from subtle to bold, CertainTeed provides the options to define the corners of any house.

**Simple**Traditional Cornerpost with matching siding color for less definition.

More Definition

Traditional SuperCorner™ with foam insert creates more definition with a wide 6" face.

Classic Enhancement
4-piece corner in colonial white.
Quarter round insert allows you to add contrasting color.