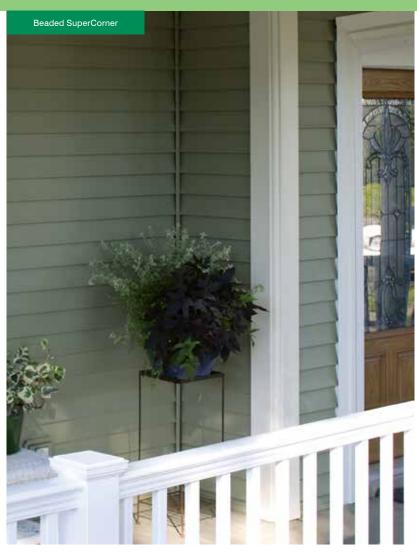

## Beaded SuperCorner™ with foam insert

Wide decorative beaded corner treatment with foam backing.

#### **Product Code: 51416**

Finish: Matte
Length: 20¹
Pieces/Ctn: 6
Lin Ft/Ctn: 120
Cartons/Pallet: 8
lbs/Ctn: ≤ 95
Colors Available:

CW