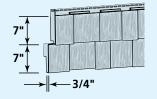

#### 3-1/2" Double Channel Lineal

Exposure matches 3-1/2" window and door surround lineals.

#### **Product Code: 54713**

Finish: Matte Length: 18' Pieces/Ctn: 10 Lin Ft/Ctn: 180 Cartons/Pallet: 30 Ibs/Ctn:  $\leq 55$ Colors Available:

S CW