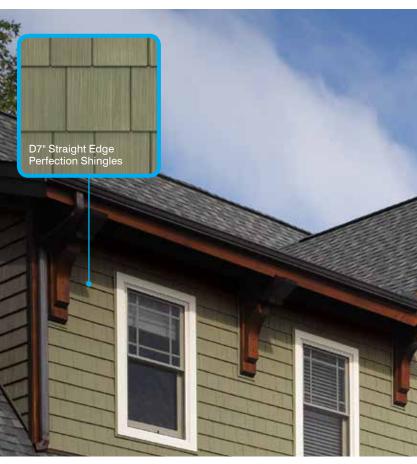

When it comes to adding a personal touch to your home's exterior, accents bring out the best in any style of house. Grab attention with subtle or exciting color combinations. Add charm with Board & Batten. Or create a custom-crafted wood look with beautifully textured, Cedar Impressions® shingles and shakes. CertainTeed makes it easy to create a masterpiece you'll enjoy for years to come.

## **Explore Your Options**

CertainTeed's complete selection of exterior product options is tailor-made to take advantage of the exciting mix-and-match trend: combining various materials, textures, styles and colors to create truly unique exterior designs.

With multiple profiles of Cedar Impressions®, Board & Batten and Vertical Siding to choose from, the possible ways to accent your home are endless.