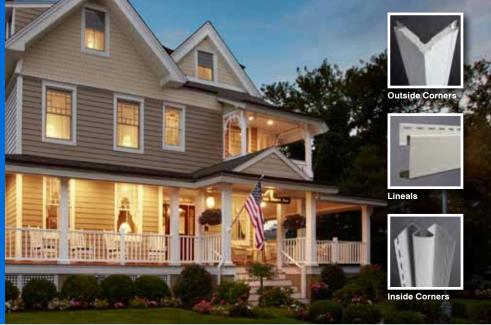

# Corner Systems

Take your home from ordinary to extraordinary. Don't settle for traditional narrow corner trim with no depth. Go for something distinctive and beautifully unique. Blend traditional lap siding seamlessly around every bend with Vinyl Carpentry® Corner Systems or Cedar Impressions® Shakes and Shingles with inside and outside mitered corners. Use a 4-piece corner system to add a contrasting or coordinating color. Create elegance with an edge by adding corner systems and treatments that frame your home with distinction.

## **Explore Your Options**

Fast fact:

The average home has 88 linear feet of corner posts.

From outside corners to inside corners, from subtle to bold, CertainTeed provides the options to define the corners of any house.

**Simple**Traditional Cornerpost with matching siding color for less definition.

More Definition

Traditional SuperCorner™ with foam insert creates more definition with a wide 6" face.

Classic Enhancement
4-piece corner in colonial white.
Quarter round insert allows you to add contrasting color.

Starter strips are required to build 4 piece corners and federal corners.

Starter strips are required to build 4 piece corners and federal corners.

In addition to the traditional one-piece corners, lineals can be combined to create inside and outside corners.