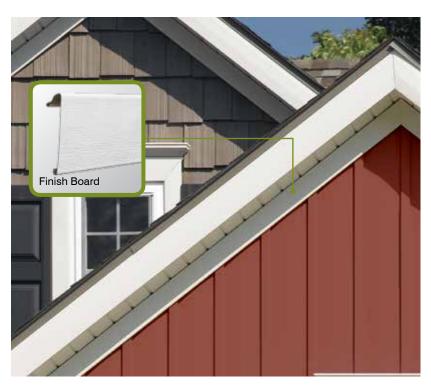

## Finish Board

A 3-1/2" top molding piece with a 1-1/4" projection designed for use with CedarBoards Insulated Siding.

#### **Product Code: 55815**

Finish: Rough Cedar Length: 12' 6" Pieces/Ctn: 10 Lin Ft/Ctn: 125 Cartons/Pallet: 49 lbs/Ctn: ≤ 19 Colors Available: