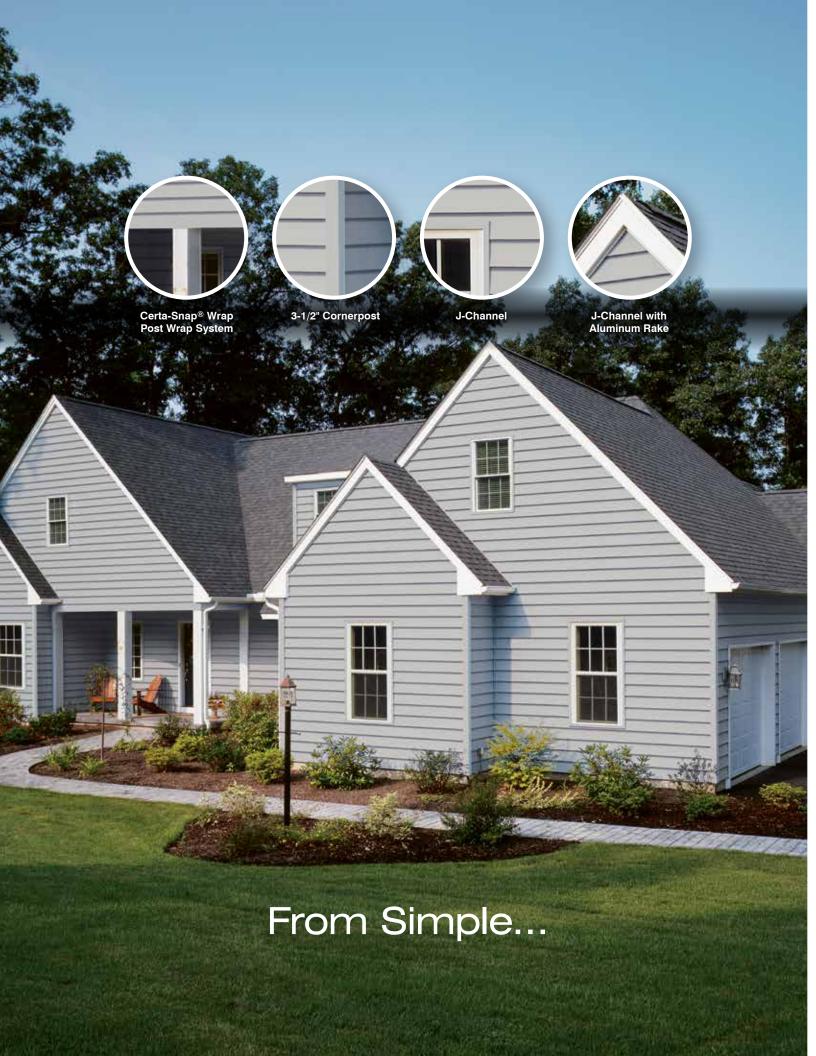

# Corner Systems

Take your home from ordinary to extraordinary. Don't settle for traditional narrow corner trim with no depth. Go for something distinctive and beautifully unique. Blend traditional lap siding seamlessly around every bend with Vinyl Carpentry® Corner Systems or Cedar Impressions® Shakes and Shingles with inside and outside mitered corners. Use a 4-piece corner system to add a contrasting or coordinating color. Create elegance with an edge by adding corner systems and treatments that frame your home with distinction.

## **Explore Your Options**

Fast fact:

The average home has 88 linear feet of corner posts.

From outside corners to inside corners, from subtle to bold, CertainTeed provides the options to define the corners of any house.

**Simple**Traditional Cornerpost with matching siding color for less definition.

More Definition

Traditional SuperCorner™ with foam insert creates more definition with a wide 6" face.

Classic Enhancement
4-piece corner in colonial white.
Quarter round insert allows you to add contrasting color.

Starter strips are required to build 4 piece corners and federal corners.

Starter strips are required to build 4 piece corners and federal corners.

In addition to the traditional one-piece corners, lineals can be combined to create inside and outside corners.