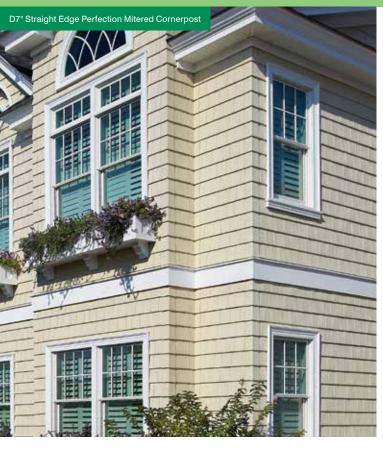

## D7" Straight Edge Perfection Mitered Cornerpost

For use with Cedar Impressions D7" Straight Edge Perfection Shingles

#### **Product Code: 51448**

Finish: Cedar Grain Length: 14" Pieces/Ctn: 20 Lin Ft/Ctn: 23' 3" Cartons/Pallet: 32 lbs/Ctn: ≤ 14 Colors Available: