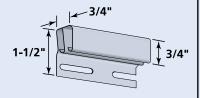

#### Cornerpost

Standard corner receives siding panels. Available with 3/4" receiving channels (51401 / 51402 / 51458 / 51404) and 1" receiving channel with 3-1/2" flat face (51409).

Colors Available: see page 36

#### **Inside Cornerpost**

Used where siding meets inside corners; provides a finished look. 3/4" channel (51436), 1-1/4" channel (51446).

Finish: Matte Length: 10' Colors Available: see page 36