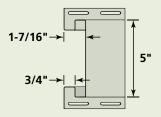

#### 5" Double Channel Lineal

Exposure matches 5" window and door surround lineals.

#### **Product Code: 54714**

Finish: Matte Length: 18' Pieces/Ctn: 10 Lin Ft/Ctn: 180 Cartons/Pallet: 15 lbs/Ctn: ≤ 66 Colors Available:

CW