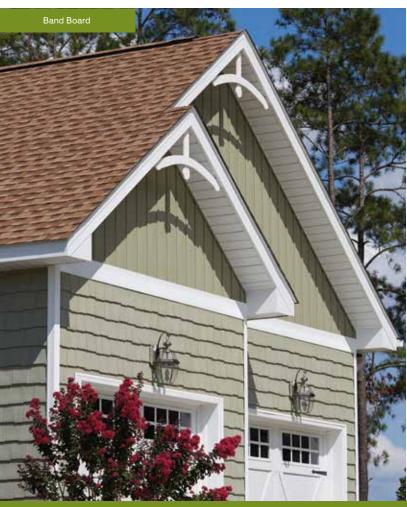

#### Fast fact:

Band [Belly] Board

Typically 5"– 6" reveal, can be used as a starter course for siding, a frieze board, a bold line separating levels of a house, or a transition piece in installations where siding alternates between horizontal, vertical and/or specialty profiles.

(Source: Vinyl Siding Institute)

Create a transition using a band board with foam insert, or create your transition using a wide-faced lineal.

A **band board** makes an excellent wall transition.

**Lineals** can transition lap siding to Cedar Impressions.