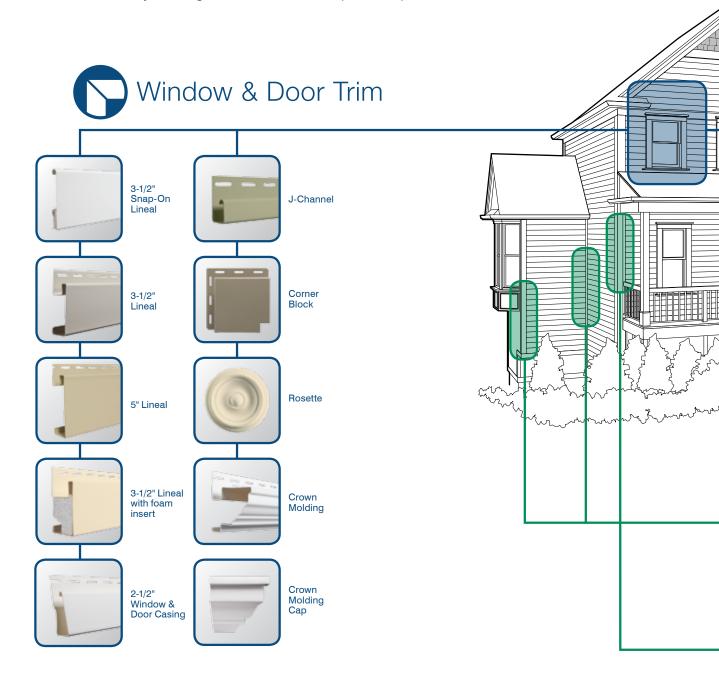

## Window & Door Trim

CertainTeed window and door trim puts out the welcome mat to create a lasting first impression. Lineal trim adds a wider face profile that can help unify and accent a home's exterior, adding a design element that can be both subtle and distinctive. For even more personality and charm, add crown molding, with or without a corner block & rosette above the door or window. It's a look you'll appreciate every time you cross the threshold into your beautiful home.

## **Explore Your Options**

From window and door casing to lineals, CertainTeed offers a complete selection of virtually maintenance-free Vinyl Carpentry® to define your home.

Using combinations of lineals or adding a corner block offers that little touch to add personality on any home.

2-1/2" Window and door casing

3-1/2" Lineal System

5" Lineal header, 3-1/2" vertical Lineal

3-1/2" Lineal System with corner block

3-1/2" Lineal System with corner block and rosette