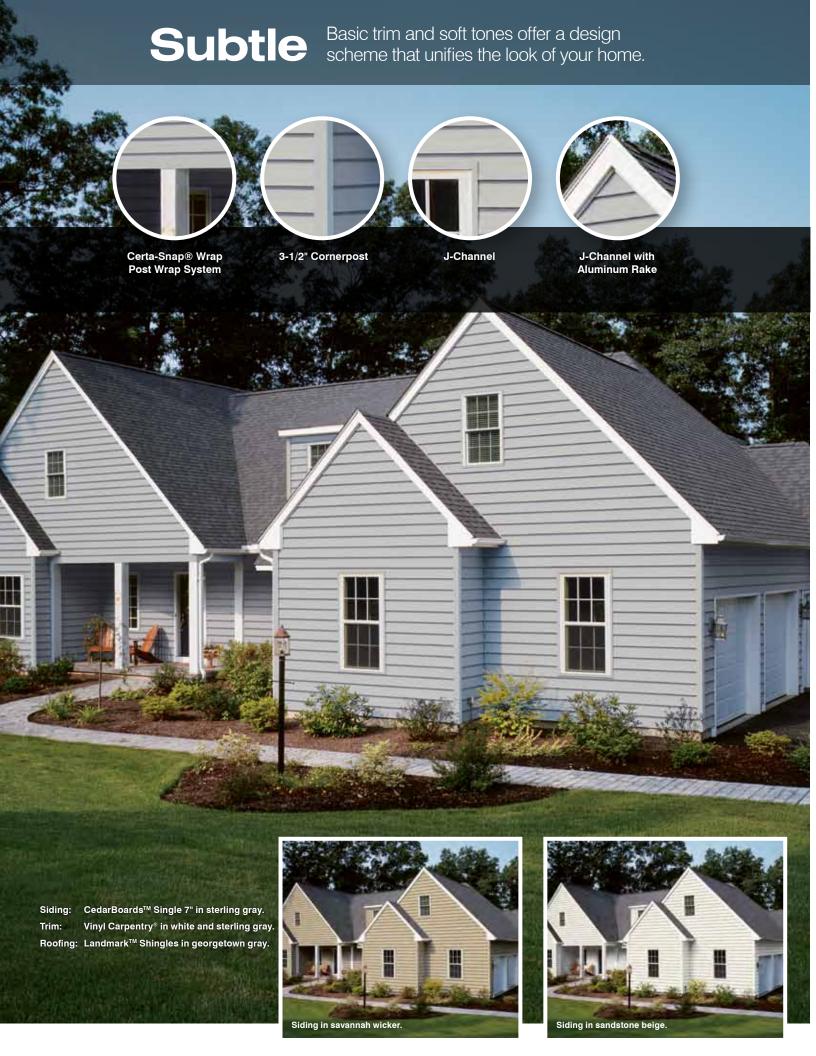

# Corner Systems

Take your home from ordinary to extraordinary. Don't settle for traditional narrow corner trim with no depth. Go for something distinctive and beautifully unique. Blend traditional lap siding seamlessly around every bend with Vinyl Carpentry® Corner Systems or Cedar Impressions® Shakes and Shingles with inside and outside mitered corners. Use a 4-piece corner system to add a contrasting or coordinating color. Create elegance with an edge by adding corner systems and treatments that frame your home with distinction.

## **Explore Your Options**

Fast fact:

The average home has 88 linear feet of corner posts.

From outside corners to inside corners, from subtle to bold, CertainTeed provides the options to define the corners of any house.

**Simple**Traditional Cornerpost with matching siding color for less definition.

More Definition

Traditional SuperCorner™ with foam insert creates more definition with a wide 6" face.

Classic Enhancement
4-piece corner in colonial white.
Quarter round insert allows you to add contrasting color.

Starter strips are required to build 4 piece corners and federal corners.

Starter strips are required to build 4 piece corners and federal corners.

In addition to the traditional one-piece corners, lineals can be combined to create inside and outside corners.