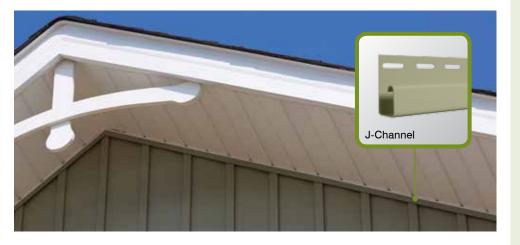

#### J-Channel

Universal siding and soffit receiving channel for use around utility openings, under eaves, etc. Available in 3/8" (50306), 1/2" (50305), 5/8" (50310), 3/4" (50303), 1" (50302) and 1-1/4" (50301) widths.

Finish: Matte Length: 12' 6" Pieces/Ctn: 40-48 (depending on size) Colors Available: see page 36

13