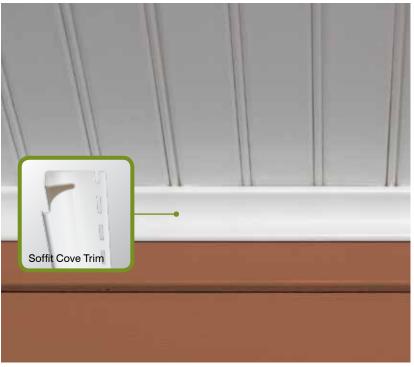

#### **Soffit Cove Trim**

A decorative soffit receiver.

#### **Product Code: 52501**

Finish: Matte Length: 12' 6" Channel: 1/2" Pieces/Ctn: 24 Lin Ft/Ctn: 300 Cartons/Pallet: 24 lbs/Ctn: ≤ 49 Colors Available:

CW S