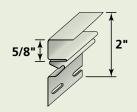

#### **Deluxe F-Channel**

Installed under eaves to hold Cornice Molding in place. Also receives soffit panels.

#### **Product Code: 52503**

Finish: Matte Length: 12' 6" Channel: 5/8" Pieces/Ctn: 24 Lin Ft/Ctn: 300 Cartons/Pallet: 32 lbs/Ctn: ≤ 39 Colors Available: