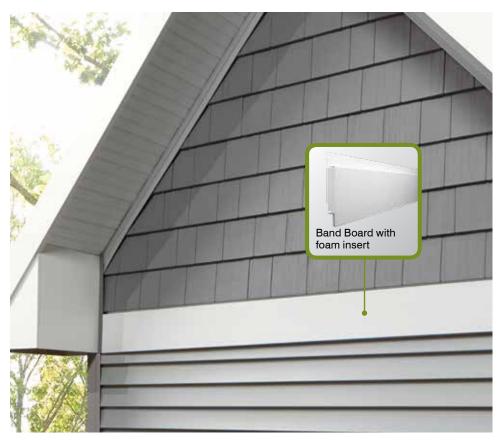

#### **Band Board** with foam insert

A 7-1/4" wide insulated lineal that serves as a transition piece between two different styles of siding or other construction materials.

Note: Use the dual-undersill trim (56916) to accommodate the lap siding below.

#### **Product Code: 55814**

Finish: Rough Cedar Length: 16' 8" Pieces/Ctn: 5 Lin Ft/Ctn: 82' 5" Cartons/Pallet: 16 lbs/Ctn: ≤ 33 Colors Available:

HC CW