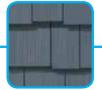

Triple 5" Straight Edge Perfection Shingles

Double 7" Straight Edge Perfection Shingles

Double 7" Staggered Perfection Shingles

Double 7" Straight Edge Rough-Split Shakes

Staggered Edge Rough-Split Shakes

Panels/Ctn: 11 Squares/Ctn: .50 Cartons/Pallet: 16

lbs/Ctn: ≤ 44 Colors Available:

Cedar Impressions® Double 7" Straight Edge **Perfection Shingles** 

**Product Code: 30138** 

Finish: Cedar Grain

Length: 48" Thickness: .100"

Exposure: 14" Projection: 3/4" Panels/Ctn: 11

Squares/Ctn: .50 Cartons/Pallet: 16

 $lbs/Ctn: \leq 42$ Colors Available:

NC

SW НС

BS

LM

Cedar Impressions® Double 7" Straight Edge **Rough-Split Shakes** 