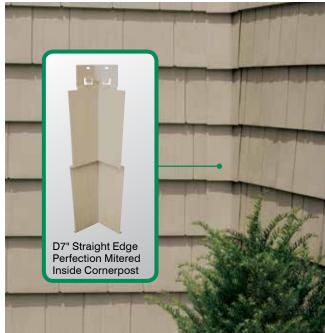

#### D7" Straight Edge Perfection Mitered Inside Cornerpost

For use with Cedar Impressions D7" Straight Edge Perfection Shingles

#### **Product Code: 51453**

Finish: Cedar Grain Length: 14" Pieces/Ctn: 20 Lin Ft/Ctn: 23' 3" Cartons/Pallet: 32 lbs/Ctn: ≤ 10