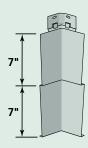

Triple 5" Straight Edge Perfection Shingles

Double 7" Straight Edge Perfection Shingles

Double 7" Staggered Perfection Shingles

Double 7" Straight Edge Rough-Split Shakes

Staggered Edge Rough-Split Shakes

Double 6-1/4" Half-Round Shingles

Board & Batten

Cornerposts

Beaded SuperCorner with foam insert

Traditional SuperCorner with foam insert

Fluted SuperCorner with foam insert

3/4" Fluted Corner

Cedar Impressions T5", D7", D9 Mitered Cornerposts