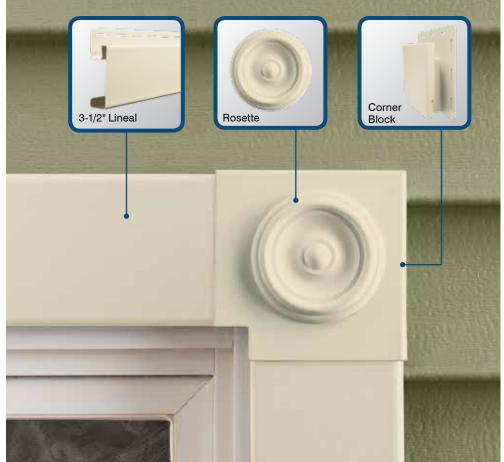

## Window & Door Trim

CertainTeed window and door trim puts out the welcome mat to create a lasting first impression. Lineal trim adds a wider face profile that can help unify and accent a home's exterior, adding a design element that can be both subtle and distinctive. For even more personality and charm, add crown molding, with or without a corner block & rosette above the door or window. It's a look you'll appreciate every time you cross the threshold into your beautiful home.

Using combinations of lineals or adding a corner block offers that little touch to add personality on any home.

2-1/2" Window and door casing

3-1/2" Lineal System

5" Lineal header, 3-1/2" vertical Lineal

3-1/2" Lineal System with corner block

3-1/2" Lineal System with corner block and rosette

#### 3-1/2" Corner Block Channel

Fits at window corners and receives 3-1/2" lineals.

#### Rosette

Snaps onto corner block for decorative window treatment.

#### **Crown Molding**

Used in conjunction with 5" or 3-1/2" lineals and 3/4" J-channel to create a custom molded window or door header.