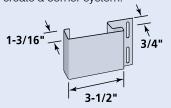

#### 3-1/2" Lineal

For use with a new construction window and door starter around windows and doors as a casing. The 3/4" channel receives siding panels. Can also be used to create a corner system.

#### **Product Code: 54706**

Finish: Matte Lenath: 20' Pieces/Ctn: 10 Lin Ft/Ctn: 200 Cartons/Pallet: 30 lbs/Ctn: ≤ 51 Colors Available: