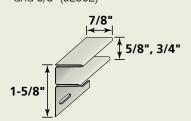

#### **Band Board** with foam insert

A 7-1/4" wide insulated lineal that serves as a transition piece between two different styles of siding or other construction materials.

Note: Use the dual-undersill trim (56916) to accommodate the lap siding below.

#### **Product Code: 55814**

Finish: Rough Cedar Length: 16' 8" Pieces/Ctn: 5 Lin Ft/Ctn: 82' 5" Cartons/Pallet: 16 lbs/Ctn: ≤ 33 Colors Available:

HC CW