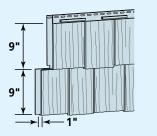

#### **Product Code: 30128**

Finish: Cedar Grain

Length: 32"

Thickness: .100" Exposure: 12-1/2" Projection: 3/4" Panels/Ctn: 12

Squares/Ctn: .333 Cartons/Pallet: 16

lbs/Ctn:  $\leq$  27 Colors Available:

HB SNB GT DT LM

CW SP S