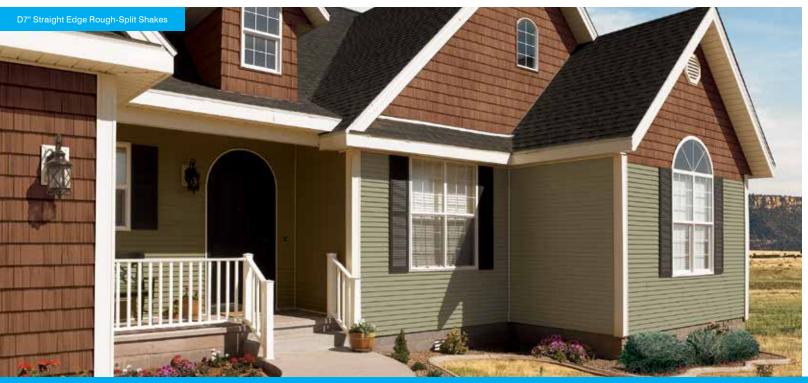

Triple 5" Straight Edge Perfection Shingles

Double 7" Straight Edge Perfection Shingles

Double 7" Staggered Perfection Shingles

Double 7" Straight Edge Rough-Split Shakes

Staggered Edge Rough-Split Shakes

When it comes to adding a personal touch to your home's exterior, accents bring out the best in any style of house. Grab attention with subtle or exciting color combinations. Add charm with Board & Batten. Or create a custom-crafted wood look with beautifully textured, Cedar Impressions® shingles and shakes. CertainTeed makes it easy to create a masterpiece you'll enjoy for years to come.

With multiple profiles of Cedar Impressions®, Board & Batten and Vertical Siding to choose from, the possible ways to accent your home are endless.