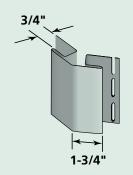

#### **Bay Window Cornerpost**

Adapts to odd angles of bay windows.

# Finish: Matte Length: 10' Face: 1-3/4" Pieces/Ctn: 10 Lin Ft/Ctn: 100 Cartons/Pallet: 21 lbs/Ctn: ≤ 32 Colors Available:

**Product Code: 51445** 