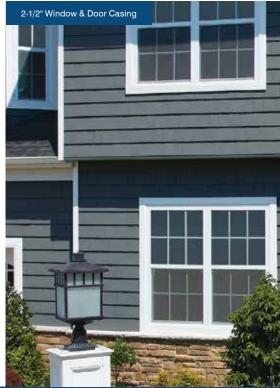

#### 2-1/2" Window & Door Casing

A wide face J-channel with accentuates windows and doors. Designed to accommodate new construction window flanges and fit snugly against window and door frames.

## Window & Door Trim

CertainTeed window and door trim puts out the welcome mat to create a lasting first impression. Lineal trim adds a wider face profile that can help unify and accent a home's exterior, adding a design element that can be both subtle and distinctive. For even more personality and charm, add crown molding, with or without a corner block & rosette above the door or window. It's a look you'll appreciate every time you cross the threshold into your beautiful home.

Using combinations of lineals or adding a corner block offers that little touch to add personality on any home.

2-1/2" Window and door casing

3-1/2" Lineal System

5" Lineal header, 3-1/2" vertical Lineal