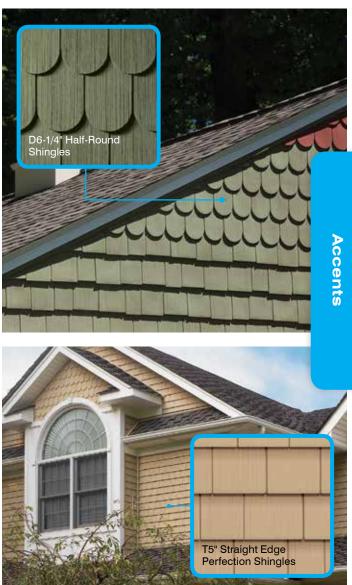

Anne has asked me to forward the pictures of the 3" siding for the front of the building and for the scallops.

Sincerely

Chris Jordan
Jordan Exteriors
608-215-6678
www.jordanexteriors.com

Triple 5" Straight Edge Perfection Shingles

Double 7" Straight Edge Perfection Shingles

Double 7" Staggered Perfection Shingles

Double 7" Straight Edge Rough-Split Shakes

Staggered Edge Rough-Split Shakes

Double 6-1/4" Half-Round Shingles

Board & Batten

Cornerposts

Beaded SuperCorner with foam insert

Traditional SuperCorner with foam insert

Fluted SuperCorner with foam insert

3/4" Fluted Corner

Cedar Impressions T5", D7", D9 Mitered Cornerposts

## T5" Straight Edge Perfection Mitered Cornerpost

For use with Cedar Impressions T5" Straight Edge Perfection Shingles

## Select Your Products

Cedar Impressions® Triple 5" Straight Edge **Perfection Shingles** 

**Product Code: 30130** 

Finish: Cedar Grain Length: 60" Thickness: .100" Exposure: 15" Projection: 3/4" Panels/Ctn: 8

#### Cedar Impressions® Double 6-1/4" Half-Round Shingles