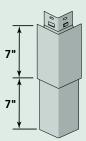

Triple 5" Straight Edge Perfection Shingles

Double 7" Straight Edge Perfection Shingles

Double 7" Staggered Perfection Shingles

Double 7" Straight Edge Rough-Split Shakes

Staggered Edge Rough-Split Shakes

Cedar Impressions D7" Straight Edge Perfection Mitered Inside Cornerpost

4-Piece Corner using corner starter, two lineals and a quarter-round insert

1-1/4" Cornerpost with foam insert

Inside Cornerposts

Bay Window Cornerpost