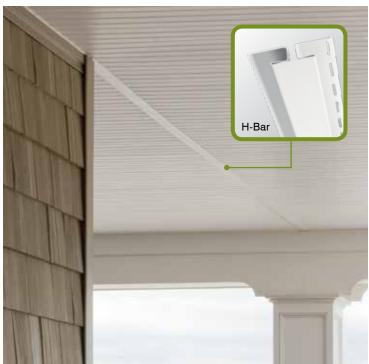

#### 1/2" H-Bar

Joins soffit panels. Particularly useful on porch ceilings and hip roof applications.

#### **Product Code: 52504**

Finish: Matte Length: 12' 6" Channel: 1/2" Pieces/Ctn: 10 Lin Ft/Ctn: 125 Cartons/Pallet: 39 lbs/Ctn: ≤ 29 Colors Available:

S CW

#### 3/8" H-Bar

Joins soffit panels. Particularly useful on porch ceilings and hip roof applications.

#### **Product Code: 52505**

Finish: Matte Length: 12' 6" Channel: 3/8" Pieces/Ctn: 10 Lin Ft/Ctn: 125 Cartons/Pallet: 53 lbs/Ctn: ≤ 28 Colors Available:

#### 3/4" H-Bar

Joins soffit panels. Particularly useful on porch ceilings and hip roof applications.

#### Product Code: 52507

Finish: Matte Length: 12' 6" Channel: 3/4" Pieces/Ctn: 10 Lin Ft/Ctn: 125 Cartons/Pallet: 42 lbs/Ctn:  $\leq$  32 Colors Available:

SNB

CW