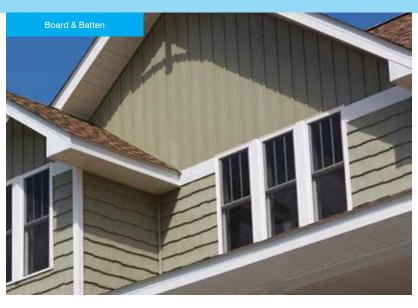

#### Single 12" Insulated Vertical Board & Batten - 10'

#### **Product Code: 58153**

Finish: Rough Cedar

Lenath: 10' Thickness: .052" Exposure: 12"

Projection: 1- 1/4" complete assembly

Panels/Ctn: 10 Squares/Ctn: 1 Cartons/Pallet: 9 lbs/Ctn: ≤ 59

S НС