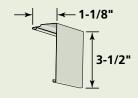

#### 3-1/2" Lineal

For use with a new construction window and door starter around windows and doors as a casing. The 3/4" channel receives siding panels. Can also be used to create a corner system.

#### **Product Code: 54706**

Finish: Matte Lenath: 20' Pieces/Ctn: 10 Lin Ft/Ctn: 200 Cartons/Pallet: 30 lbs/Ctn: ≤ 51 Colors Available: