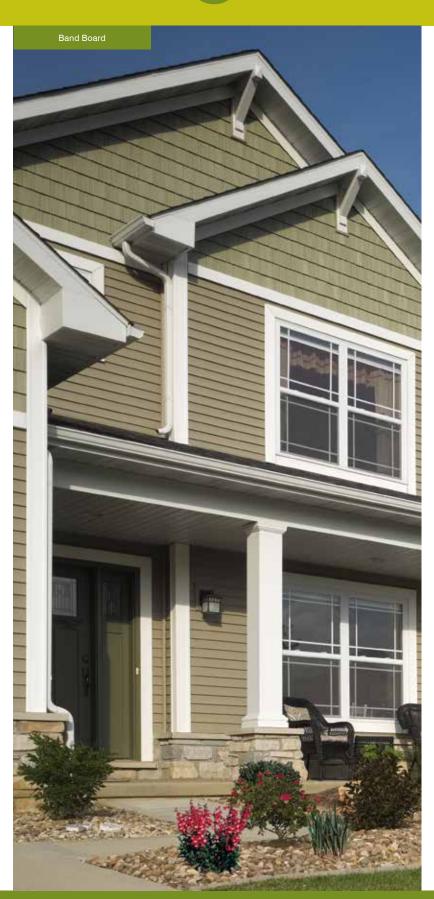

#### Fast fact:

Band [Belly] Board

Typically 5"– 6" reveal, can be used as a starter course for siding, a frieze board, a bold line separating levels of a house, or a transition piece in installations where siding alternates between horizontal, vertical and/or specialty profiles.

(Source: Vinyl Siding Institute)

Create a transition using a band board with foam insert, or create your transition using a wide-faced lineal.

A **band board** makes an excellent wall transition.

**Lineals** can transition lap siding to Cedar Impressions.