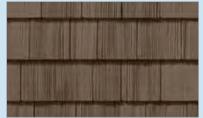

#### Fast fact:

Are shingles and shakes the same thing?

Usually, a shingle is sawn on both sides and is thinner at the butt than a shake. A shake is typically split on one or both sides. Shakes are generally thicker with more aggressive, rougher texture that is far less precise than that of a shingle.

## Select Your Products

Cedar Impressions® Triple 5" Straight Edge **Perfection Shingles** 

**Product Code: 30130** 

Finish: Cedar Grain Length: 60" Thickness: .100" Exposure: 15" Projection: 3/4" Panels/Ctn: 8