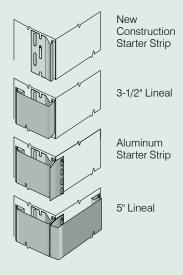

#### 3-1/2" Snap-On Lineal

Lineals snap onto 1" face J-Channel; eliminates nailing and rain tabs.

#### 3-1/2" Lineal

For use with a new construction window and door starter around windows and doors as a casing. The 3/4" channel receives siding panels. Can also be used to create a corner system.

#### 5" Lineal

Two lineals create a corner system when installed with a Corner Starter and a corner insert. Can also be used with a window starter strip as a window/ door casing. The 3/4" channel receives siding panels.