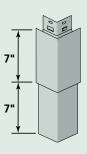

Triple 5" Straight Edge Perfection Shingles

Double 7" Straight Edge Perfection Shingles

Double 7" Staggered Perfection Shingles

Double 7" Straight Edge Rough-Split Shakes

Staggered Edge Rough-Split Shakes

Cedar Impressions D7" Straight Edge Perfection Mitered Inside Cornerpost

4-Piece Corner using corner starter, two lineals and a quarter-round insert

1-1/4" Cornerpost with foam insert

Inside Cornerposts

Bay Window Cornerpost