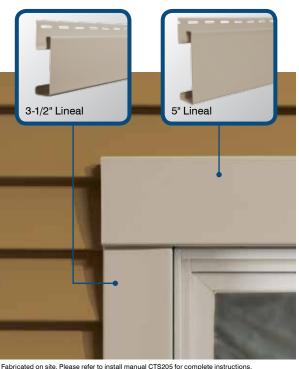

#### Fast facts:

found in early Greek

Greeks and Romans,

**Simple** 3/4" pocket J-channel surround.

**More Definition** Crown molding and crown molding end caps with 3-1/2" lineal header and 3-1/2" lineal surrounds.

**Enhancement** Crown molding and crown molding end caps with 5" lineal header, 5" header end caps\* and 3-1/2" lineal surrounds.

Classic

\* Fabricated on site. Please refer to install manual CTS205 for complete instructions.

Using combinations of lineals or adding a corner block offers that little touch to add personality on any home.

2-1/2" Window and door casing

3-1/2" Lineal System

5" Lineal header, 3-1/2" vertical Lineal