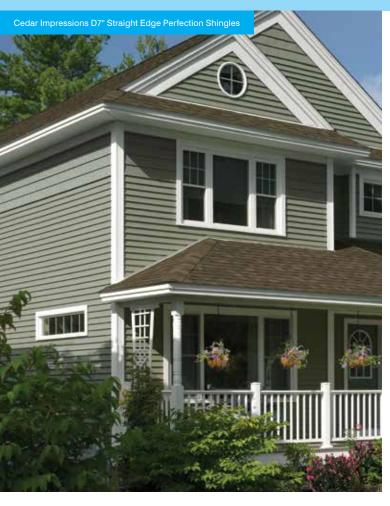

Triple 5" Straight Edge Perfection Shingles

Double 7" Straight Edge Perfection Shingles

Double 7" Staggered Perfection Shingles

Double 7" Straight Edge Rough-Split Shakes

Staggered Edge Rough-Split Shakes

Panels/Ctn: 11 Squares/Ctn: .50 Cartons/Pallet: 16

lbs/Ctn: ≤ 44 Colors Available:

Cedar Impressions® Double 7" Straight Edge **Perfection Shingles** 

**Product Code: 30138** 

Finish: Cedar Grain

Length: 48" Thickness: .100"