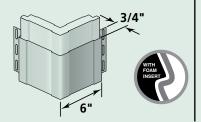

#### Traditional SuperCorner™ with foam insert

Wide decorative traditional corner treatment with a foam backing.

#### **Product Code: 51420**

Finish: Matte Length: 20' Pieces/Ctn: 6 Lin Ft/Ctn: 120 Cartons/Pallet: 9 Ibs/Ctn: ≤ 77 Colors Available:

CW