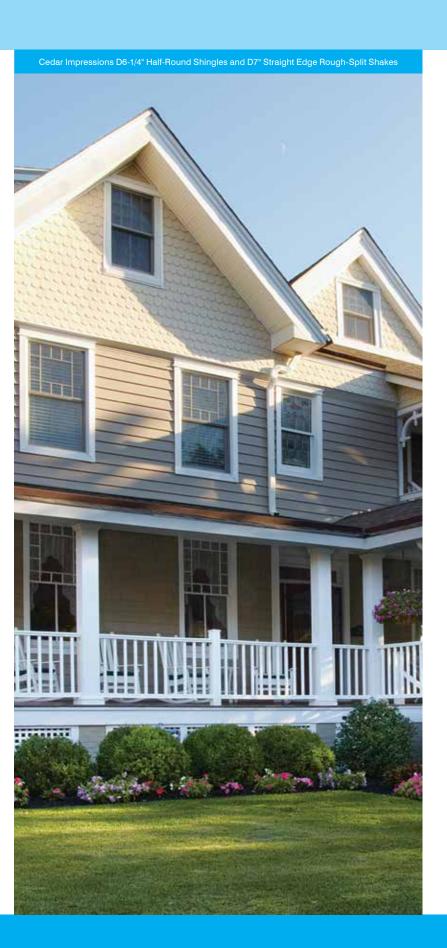

#### Cedar Impressions® Double 6-1/4" Half-Round Shingles

#### **Product Code: 30128**

Finish: Cedar Grain

Length: 32"

Thickness: .100" Exposure: 12-1/2" Projection: 3/4" Panels/Ctn: 12

Squares/Ctn: .333 Cartons/Pallet: 16

lbs/Ctn:  $\leq$  27 Colors Available:

HB SNB GT DT LM