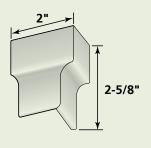

#### 5" Corner Cap

Decorative Corner Cap that fastens to J-Channel

#### **Product Code: 51440**

Finish: Matte
Length: 10¹
Pieces/Ctn: 5
Lin Ft/Ctn: 50
Cartons/Pallet: 20
lbs/Ctn: ≤ 24
Colors Available:

| G | SNB | DT | NC |  |
|---|-----|----|----|--|
| М | HC  | CW |    |  |