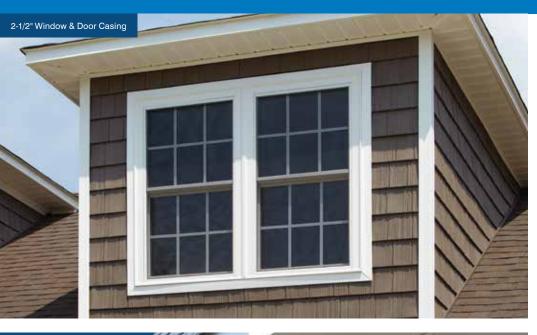

## Window & Door Trim

CertainTeed window and door trim puts out the welcome mat to create a lasting first impression. Lineal trim adds a wider face profile that can help unify and accent a home's exterior, adding a design element that can be both subtle and distinctive. For even more personality and charm, add crown molding, with or without a corner block & rosette above the door or window. It's a look you'll appreciate every time you cross the threshold into your beautiful home.

## **Explore Your Options**

From window and door casing to lineals, CertainTeed offers a complete selection of virtually maintenance-free Vinyl Carpentry® to define your home.

Using combinations of lineals or adding a corner block offers that little touch to add personality on any home.

2-1/2" Window and door casing

3-1/2" Lineal System

5" Lineal header, 3-1/2" vertical Lineal