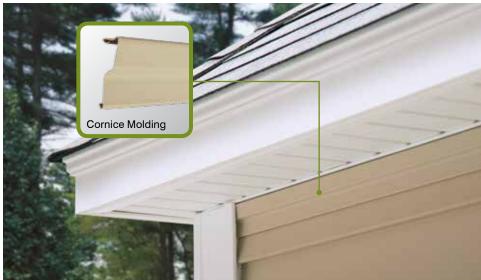

#### **Cornice Molding**

Held in place by the Deluxe F-Channel or L-Receiver, this accessory hides the installation of the topmost siding panels.

#### **Product Code: 55817**

Finish: Matte Length: 12' 6" Pieces/Ctn: 10 Lin Ft/Ctn: 125 Cartons/Pallet: 64 lbs/Ctn: ≤ 16 Colors Available: