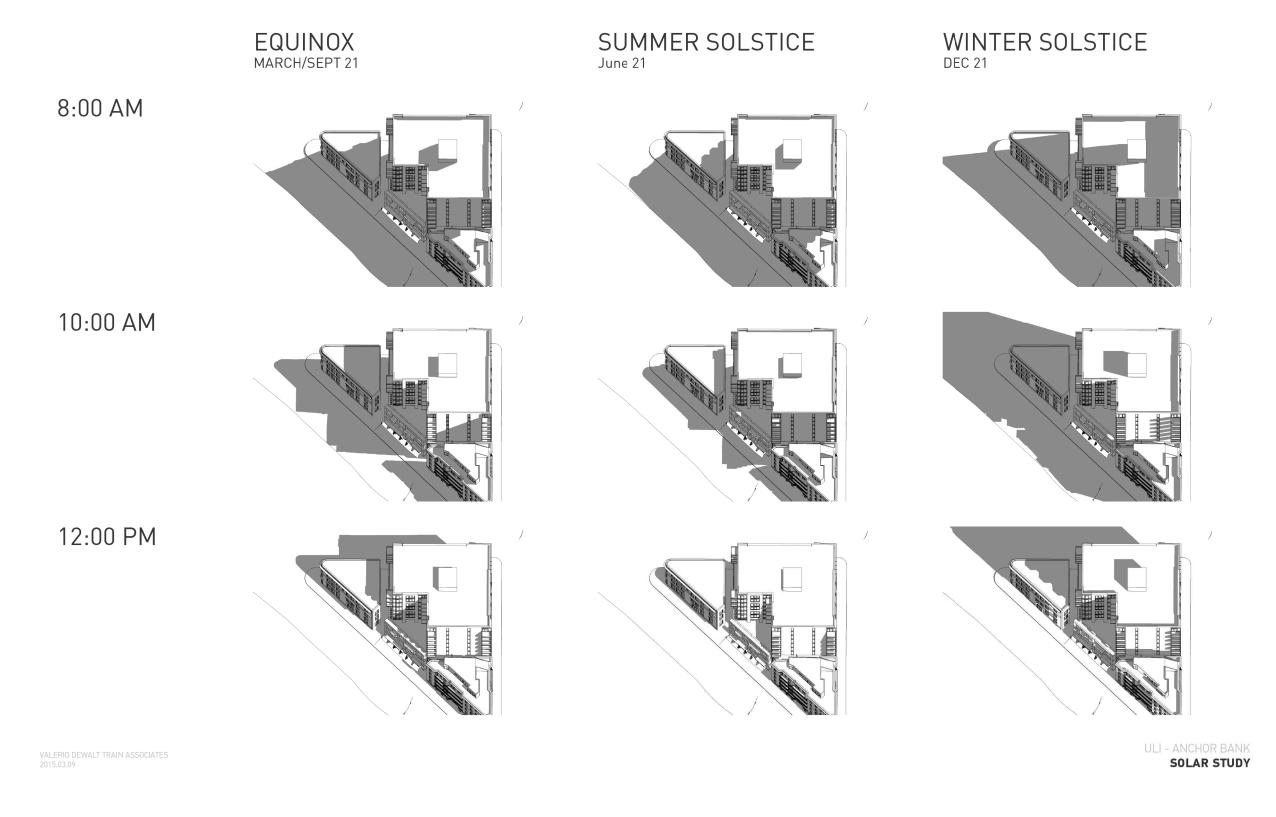

### AERIAL VIEW OF RESIDENTIAL BUILDING FROM NORTHEAST







### AERIAL VIEW OF RESIDENTIAL BUILDING FROM NORTHWEST







### AERIAL VIEW OF RESIDENTIAL BUILDING FROM SOUTHEAST







### AERIAL VIEW OF RESIDENTIAL BUILDING FROM SOUTHWEST







### EXISTING VIEWS LOOKING UP HAMILTON TOWARDS THE SQUARE













### PROPOSED VIEWS LOOKING UP HAMILTON TOWARDS THE SQUARE













## EXISTING VIEW LOOKING FROM SQUARE DOWN HAMILTON











### PROPOSED VIEW LOOKING FROM SQUARE SOUTHWEST DOWN HAMILTON











### EXISTING VIEW LOOKING FROM SQUARE DOWN CARROLL











### PROPOSED VIEW LOOKING FROM SQUARE DOWN CARROLL











### **EXISTING - MORNING SHADING STUDY**













### **EXISTING - AFTERNOON SHADING STUDY**











### RESIDENTIAL - MORNING SHADING STUDY











### RESIDENTIAL - AFTERNOON SHADING STUDY



ULI - ANCHOR BANK SOLAR STUDY