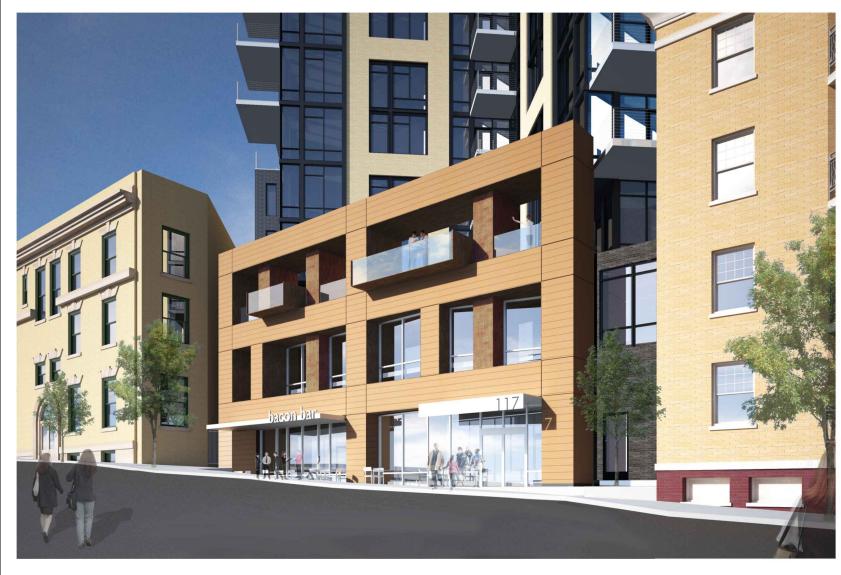

### RENDERING

CORNER OF DOTY AND CARROLL

FACING SOUTH ON CARROLL

### RENDERING

**HAMILTON STREET** 

FACING EAST ON DOTY