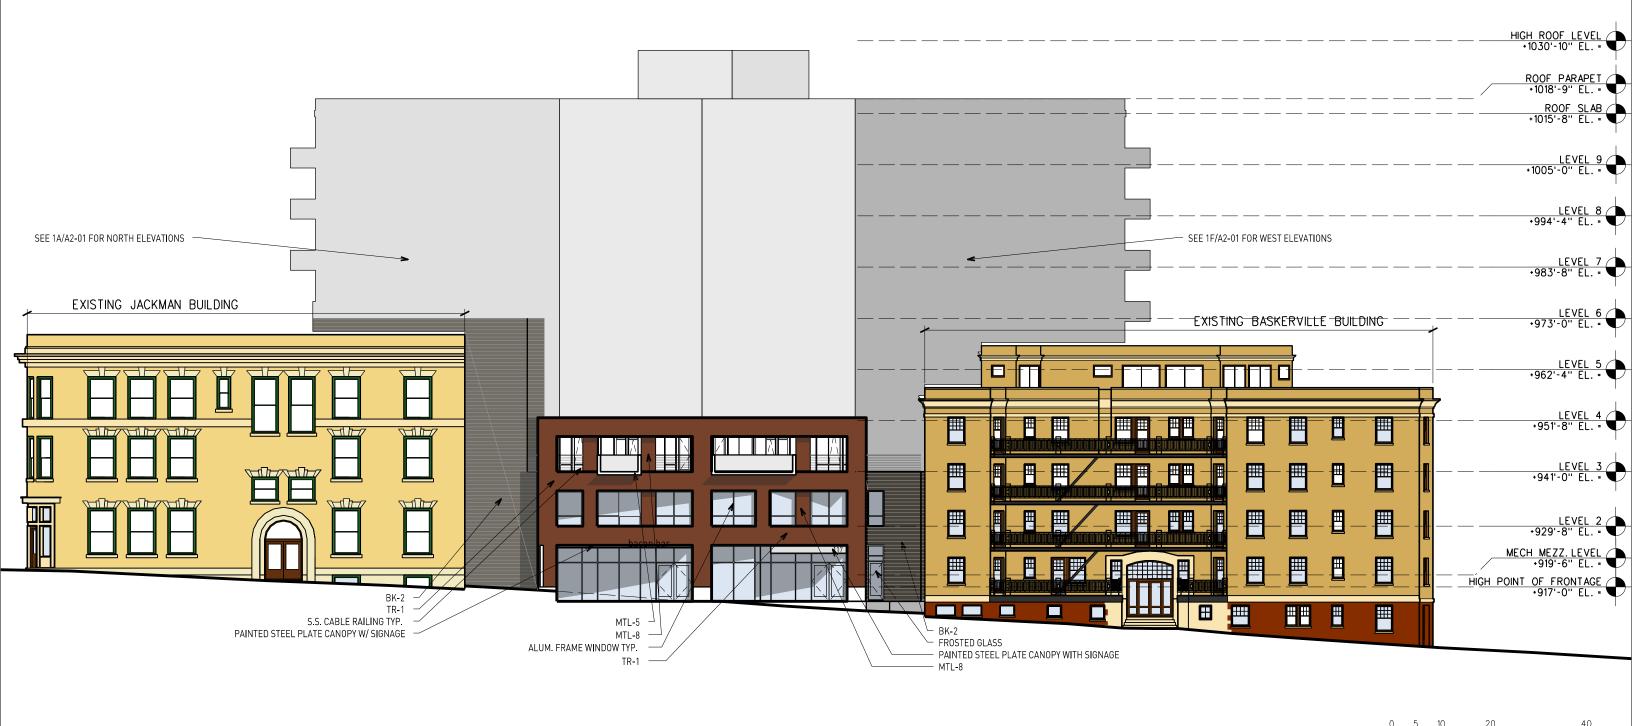

# PROPERTIES REDEVELOPMENT



# RESIDENTIAL ELEVATION - SOUTHWEST HAMILTON STREET







RESIDENTIAL ELEVATION - EAST CARROLL STREET

ELEVATOR OVERRUN - STO CLADDING

















# RESIDENTIAL ELEVATION - WEST ABOVE BASKERVILLE BUILDING







# RESIDENTIAL ELEVATION - NORTH ABOVE JACKMAN BUILDING







### RESIDENTIAL - MATERIAL LEGEND

|                 |                 | EXTERIOR MATERIAL LEGEND                                                                                                                                          |                                 |
|-----------------|-----------------|-------------------------------------------------------------------------------------------------------------------------------------------------------------------|---------------------------------|
| ITEM            | COLOR           |