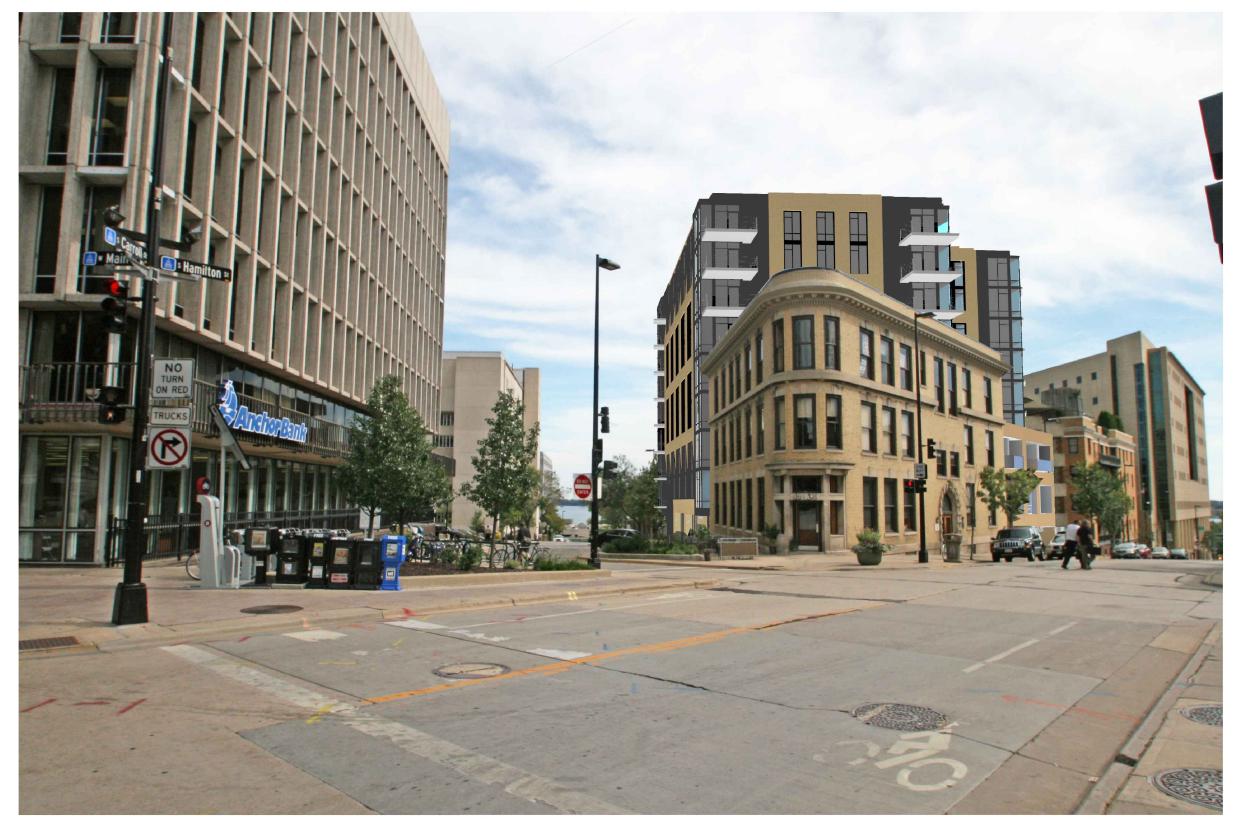

|





### RENDERING



CORNER OF DOTY AND CARROLL



FACING SOUTH ON CARROLL











### RENDERING



**HAMILTON STREET** 

FACING EAST ON DOTY











### AERIAL VIEW OF RESIDENTIAL BUILDING FROM NORTHEAST







### AERIAL VIEW OF RESIDENTIAL BUILDING FROM NORTHWEST







### AERIAL VIEW OF RESIDENTIAL BUILDING FROM SOUTHEAST







### AERIAL VIEW OF RESIDENTIAL BUILDING FROM SOUTHWEST







### EXISTING VIEWS LOOKING UP HAMILTON TOWARDS THE SQUARE













### PROPOSED VIEWS LOOKING UP HAMILTON TOWARDS THE SQUARE













## EXISTING VIEW LOOKING FROM SQUARE DOWN HAMILTON











### PROPOSED VIEW LOOKING FROM SQUARE SOUTHWEST DOWN HAMILTON











### EXISTING VIEW LOOKING FROM SQUARE DOWN CARROLL











### PROPOSED VIEW LOOKING FROM SQUARE DOWN CARROLL











### **EXISTING - MORNING SHADING STUDY**













### **EXISTING - AFTERNOON SHADING STUDY**











### RESIDENTIAL - MORNING SHADING STUDY











### RESIDENTIAL - AFTERNOON SHADING STUDY



ULI - ANCHOR BANK SOLAR STUDY