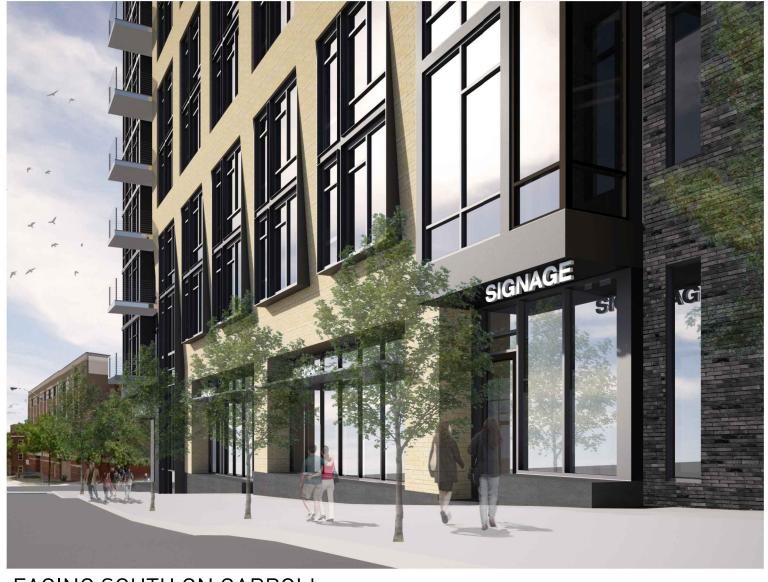

|                                 |
| PAINT           |                 |                                                                                                                                                                   |                                 |
| PT-1            |                 | MODAC F-100 PAINT (WHITE)                                                                                                                                         |                                 |
|                 |                 |                                                                                                                                                                   |                                 |





### RENDERING



CORNER OF DOTY AND CARROLL



FACING SOUTH ON CARROLL











### RENDERING



**HAMILTON STREET** 

FACING EAST ON DOTY











### AERIAL VIEW OF RESIDENTIAL BUILDING FROM NORTHEAST







### AERIAL VIEW OF RESIDENTIAL BUILDING FROM NORTHWEST







### AERIAL VIEW OF RESIDENTIAL BUILDING FROM SOUTHEAST







### AERIAL VIEW OF RESIDENTIAL BUILDING FROM SOUTHWEST







### EXISTING VIEWS LOOKING UP HAMILTON TOWARDS THE SQUARE













### PROPOSED VIEWS LOOKING UP HAMILTON TOWARDS THE SQUARE













## EXISTING VIEW LOOKING FROM SQUARE DOWN HAMILTON











### PROPOSED VIEW LOOKING FROM SQUARE SOUTHWEST DOWN HAMILTON











### EXISTING VIEW LOOKING FROM SQUARE DOWN CARROLL











### PROPOSED VIEW LOOKING FROM SQUARE DOWN CARROLL











### **EXISTING - MORNING SHADING STUDY**