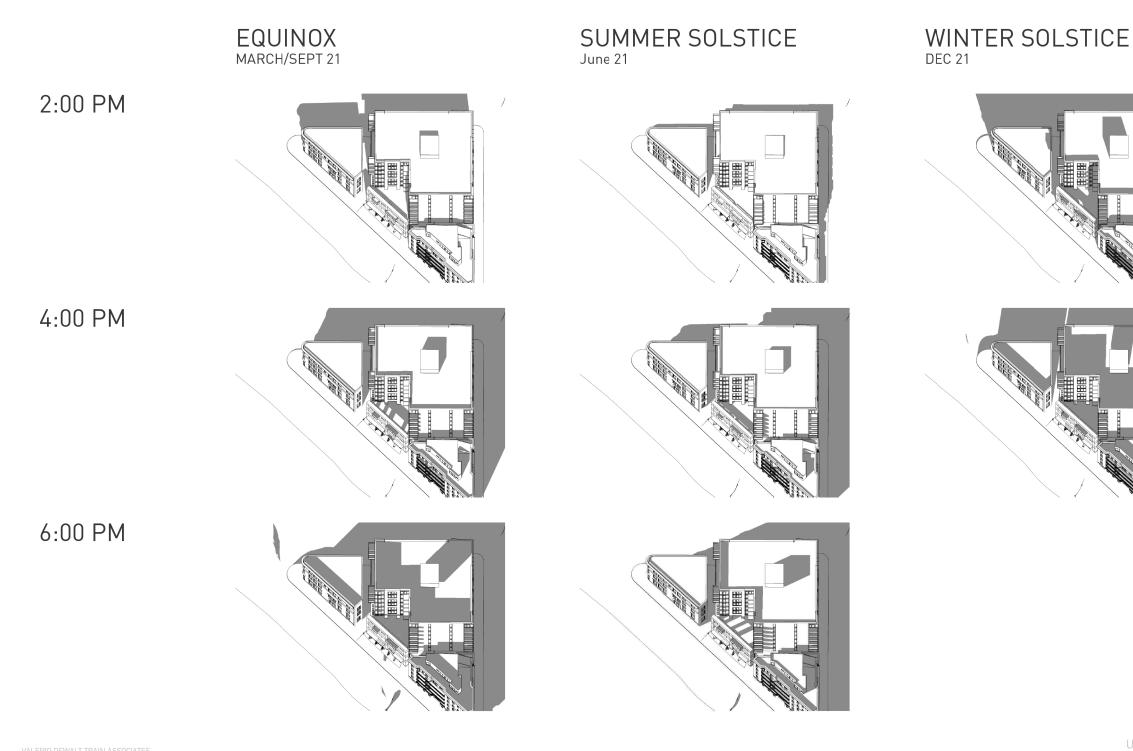

AST







### AERIAL VIEW OF RESIDENTIAL BUILDING FROM NORTHWEST







### AERIAL VIEW OF RESIDENTIAL BUILDING FROM SOUTHEAST







### AERIAL VIEW OF RESIDENTIAL BUILDING FROM SOUTHWEST







### EXISTING VIEWS LOOKING UP HAMILTON TOWARDS THE SQUARE













### PROPOSED VIEWS LOOKING UP HAMILTON TOWARDS THE SQUARE













## EXISTING VIEW LOOKING FROM SQUARE DOWN HAMILTON











### PROPOSED VIEW LOOKING FROM SQUARE SOUTHWEST DOWN HAMILTON











### EXISTING VIEW LOOKING FROM SQUARE DOWN CARROLL











### PROPOSED VIEW LOOKING FROM SQUARE DOWN CARROLL











### **EXISTING - MORNING SHADING STUDY**













### **EXISTING - AFTERNOON SHADING STUDY**











### RESIDENTIAL - MORNING SHADING STUDY











### RESIDENTIAL - AFTERNOON SHADING STUDY



ULI - ANCHOR BANK SOLAR STUDY