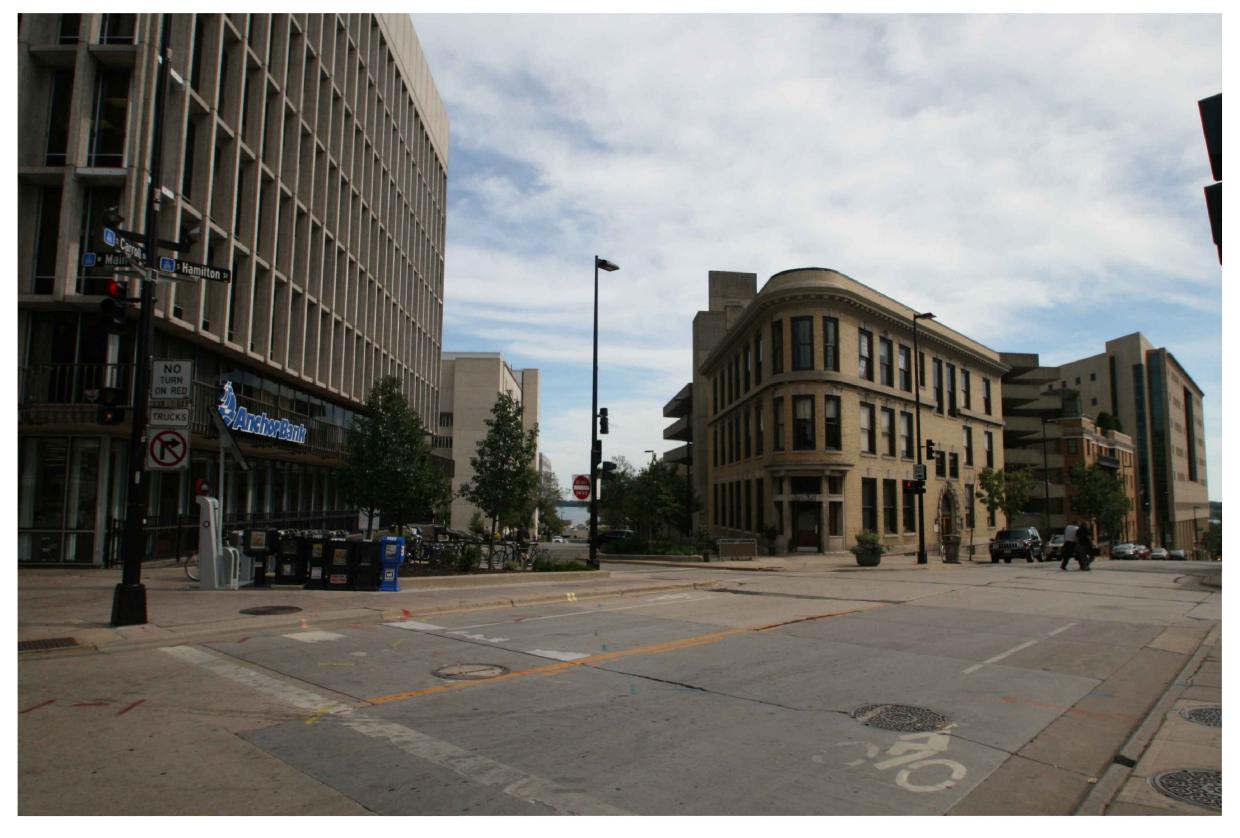

|                                 |





### RENDERING



CORNER OF DOTY AND CARROLL



FACING SOUTH ON CARROLL











### RENDERING



**HAMILTON STREET** 

FACING EAST ON DOTY











### AERIAL VIEW OF RESIDENTIAL BUILDING FROM NORTHEAST







### AERIAL VIEW OF RESIDENTIAL BUILDING FROM NORTHWEST







### AERIAL VIEW OF RESIDENTIAL BUILDING FROM SOUTHEAST







### AERIAL VIEW OF RESIDENTIAL BUILDING FROM SOUTHWEST







### EXISTING VIEWS LOOKING UP HAMILTON TOWARDS THE SQUARE













### PROPOSED VIEWS LOOKING UP HAMILTON TOWARDS THE SQUARE













## EXISTING VIEW LOOKING FROM SQUARE DOWN HAMILTON











### PROPOSED VIEW LOOKING FROM SQUARE SOUTHWEST DOWN HAMILTON











### EXISTING VIEW LOOKING FROM SQUARE DOWN CARROLL











### PROPOSED VIEW LOOKING FROM SQUARE DOWN CARROLL











### **EXISTING - MORNING SHADING STUDY**













### **EXISTING - AFTERNOON SHADING STUDY**











### RESIDENTIAL - MORNING SHADING STUDY











### RESIDENTIAL - AFTERNOON SHADING STUDY



ULI - ANCHOR BANK SOLAR STUDY