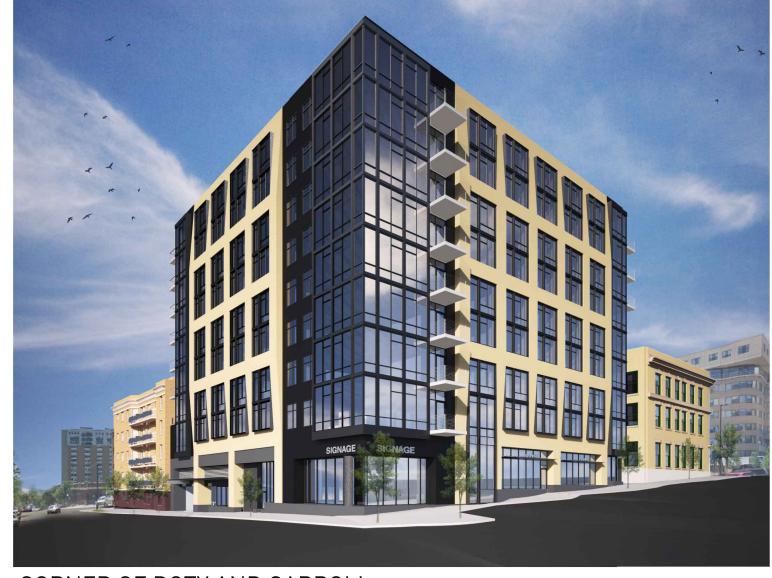

|                                 |
| PAINT           |                 |                                                                                                                                                                   |                                 |
| PT-1            |                 | MODAC F-100 PAINT (WHITE)                                                                                                                                         |                                 |
|                 |                 |                                                                                                                                                                   |                                 |





### RENDERING



CORNER OF DOTY AND CARROLL



FACING SOUTH ON CARROLL











### RENDERING



**HAMILTON STREET** 

FACING EAST ON DOTY











### AERIAL VIEW OF RESIDENTIAL BUILDING FROM NORTHEAST







### AERIAL VIEW OF RESIDENTIAL BUILDING FROM NORTHWEST







### AERIAL VIEW OF RESIDENTIAL BUILDING FROM SOUTHEAST







### AERIAL VIEW OF RESIDENTIAL BUILDING FROM SOUTHWEST







### EXISTING VIEWS LOOKING UP HAMILTON TOWARDS THE SQUARE













### PROPOSED VIEWS LOOKING UP HAMILTON TOWARDS THE SQUARE













## EXISTING VIEW LOOKING FROM SQUARE DOWN HAMILTON











### PROPOSED VIEW LOOKING FROM SQUARE SOUTHWEST DOWN HAMILTON











### EXISTING VIEW LOOKING FROM SQUARE DOWN CARROLL











### PROPOSED VIEW LOOKING FROM SQUARE DOWN CARROLL











### **EXISTING