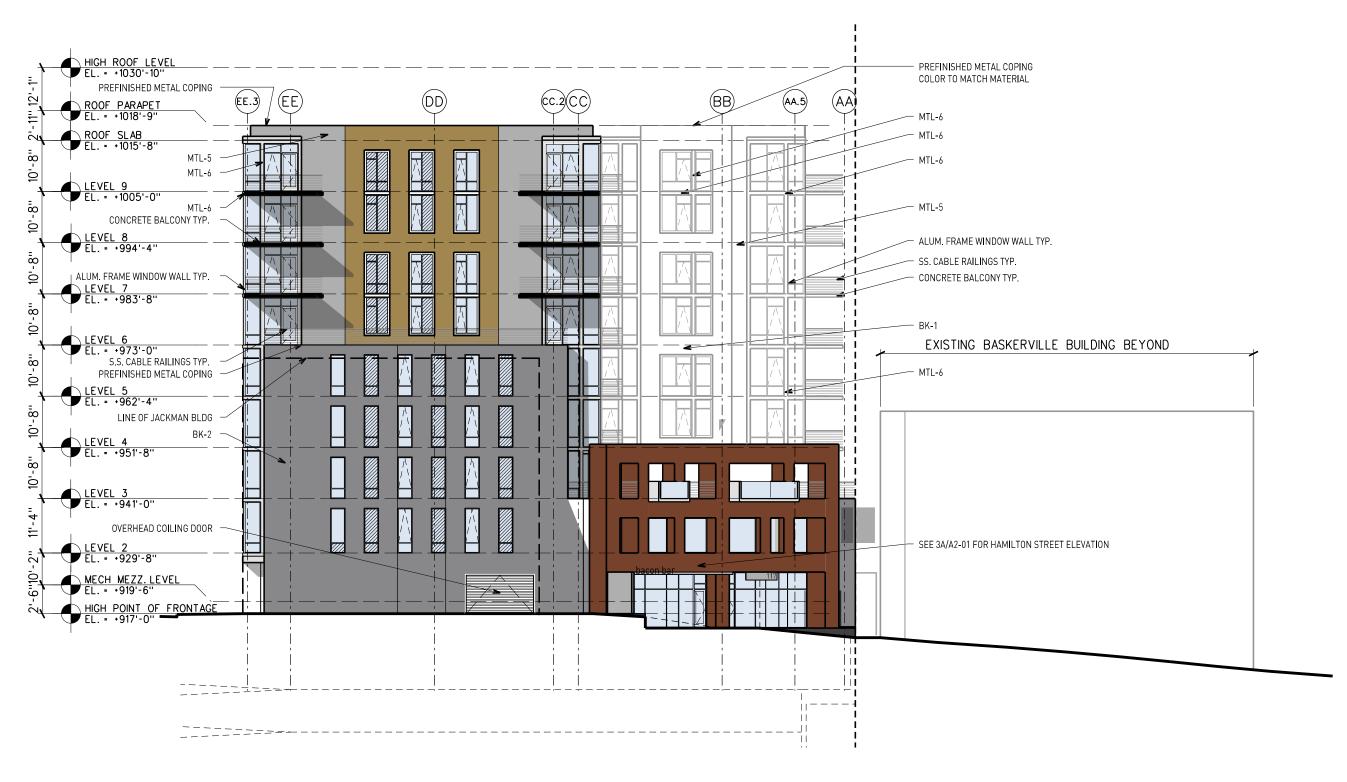

# RESIDENTIAL ELEVATION - NORTH ABOVE JACKMAN BUILDING

### RESIDENTIAL - MATERIAL LEGEND

|                 |                 | EXTERIOR MATERIAL LEGEND                                                                                                                                          |                                 |
|-----------------|-----------------|-------------------------------------------------------------------------------------------------------------------------------------------------------------------|---------------------------------|
| ITEM            | COLOR           |                                                                                                                                                                   | NOTES                           |
| CURTAIN WALL    |                 |                                                                                                                                                                   |                                 |
| CW-1            |                 | EFFCO 5500 SERIES 2-SIDED CAPTURED SYSTEM (VERTICALS CAPTURED)                                                                                                    |                                 |
| CW-2            |                 | NOVUM POINT SUPPROTED GLAZING SYSTEM                                                                                                                              |                                 |
| CW-3            |                 | EFFCO 5500 SERIES 2-SIDED CAPTURED SYSTEM (HORIZONTALS CAPTURED)                                                                                                  |                                 |
| WINDOW WALL     |                 |                                                                                                                                                                   |                                 |
| W-1             | DARK BRONZE     | TRACO 3500 - OR EQUAL                                                                                                                                             | COLOR TO MATCH MTL-5, MTL-6     |
| W-2             | DARK BRONZE     | TRACO 3800 - OR EQUAL                                                                                                                                             | COLOR TO MATCH MTL-5, MTL-6     |
| GLAZING         |                 |                                                                                                                                                                   |                                 |
| GL-1A           | CLEAR           | 1" CLEAR INSULATING GLASS W/ LOW-E COATING -<br>PPG SOLARBAN ON STARPHIRE LOW-E #2<br>(EXTERIOR) & PPG STARPHIRE (INTERIOR)                                       |                                 |
| GL-1B           | CLEAR SPNDRL    | 1" CLEAR INSULTATING GLASS SPANDREL - PPG<br>SOLARBAN ON STARPHIRE LOW-E #2 (EXTERIOR)<br>& PPG STARPHIRE (INTERIOR)                                              |                                 |
| GL-2A           | BLUE            | 8 MM LB FT + 1.52 PVB + 6MM FT LOW E #3 + 12A<br>+ 10 MM FT                                                                                                       |                                 |
| GL-2B           | BLUE SPNDRL     | 8 MM LB FT + 1.52 PVB + 6MM FT LOW E #3 + 12A<br>+ 10 MM FT                                                                                                       |                                 |
| GL-3A           | GREEN           | 1" CLEAR INSULATING GLASS W/ LOW-E COATING -<br>VIRACON VE 2-2M W/ CONTINUOUS VERTICAL 1/2"<br>X 6" STAINLESS STEEL FIN AT EACH MULLION                           |                                 |
| GL-3B           | GREEN FRIT      | 1" CLEAR INSULATING GLASS W/ 50% FRIT<br>COVERAGE AND LOW-E COATING - VIRACON VE 2-<br>2M W/ CONTINUOUS VERTICAL 1/2" X 6" STAINLESS<br>STEEL FIN AT EACH MULLION |                                 |
| GL-4            | CLEAR           | 1/2" THK. FRAMELESS CLEAR TEMPERED GLASS GUARDRAIL                                                                                                                |                                 |
| METAL           |                 |                                                                                                                                                                   |                                 |
| MTL-1           |                 | INSULATED FLAT METAL PANEL, ALUM. FIN.                                                                                                                            |                                 |
| MTL-2           |                 | PREFORMED ALUM. COLUMN COVER - FINISH TBD                                                                                                                         |                                 |
| MTL-3           |                 | S.S., US32D, 1 1/4" DIAMETER HANDRAIL                                                                                                                             |                                 |
| MTL-4           |                 |                                                                                                                                                                   |                                 |
| MTL-5           | DARK BRONZE     | ALUM. RAINSCREEN PANEL                                                                                                                                            | COLOR TO MATCH W-1, W-2, MTL-6  |
| MTL-6           | DARK BRONZE     | ALUM. ENCLOSURE PANEL                                                                                                                                             | COLOR TO MATCH MTL-5, W-1, W-2  |
| MTL-8           |                 | COPPER RAINSCREEN PANEL                                                                                                                                           |                                 |
| BRICK           |                 |                                                                                                                                                                   |                                 |
| BK-1            | LIGHT           | YANKEE HILL BRICK - LIGHT IRON SPOT SMOOTH                                                                                                                        | MODULAR (7 5/8"x3-5/8'x2- 1/4") |
| BK-2            | DARK            | YANKEE HILL BRICK - DARK IRON SPOT SMOOTH                                                                                                                         | MODULAR (7 5/8"x3-5/8'x2- 1/4") |
| SILLS           |                 |                                                                                                                                                                   |                                 |
| SL-1            | MATCH BRICK     | PRECAST CONCRETE SILL                                                                                                                                             |                                 |
| TERRAC          | OTTA RAINSCREEN |                                                                                                                                                                   |                                 |
| TR-1            | M6.01-0         | NBK TERRART TERRACOTTA PANEL - NATURAL                                                                                                                            | 8" VERTICAL MODULAR             |
| TERRACE PAVERS  |                 | TEXTURE                                                                                                                                                           |                                 |
| PV-1            |                 | 2'-0" X 2'-0" PRE-CAST CONC.                                                                                                                                      |                                 |
| PV-2            |                 | 2'-0" X 2'-0" PRE-CAST CONC.                                                                                                                                      |                                 |
| ROOFING SYSTEMS |                 |                                                                                                                                                                   |                                 |
| RF-1            |                 | THERMOPLASTIC POLYOLEFIN SINGLE PLY ROOFING MEMBRANE (TPO)                                                                                                        |                                 |
| RF-2            |                 | HYDROTECH TERRACE PAVER SYSTEM                                                                                                                                    |                                 |
| ST-1            |                 | A DOOLLITE DI ACK ODANITE MILE DI AMEDICINIOLI (1                                                                                                                 |                                 |
|                 |                 | ABSOLUTE BLACK GRANITE W/ FLAMED FINISH (1 1/2" THICK)                                                                                                            |                                 |
| ST-2            |                 | DAKOTA MAHOGANY W/ FLAMED FINISH<br>(1 1/2" THICK)                                                                                                                |                                 |
| PAINT           |                 |                                                                                                                                                                   |                                 |
| PT-1            |                 | MODAC F-100 PAINT (WHITE)                                                                                                                                         |                                 |
|                 |                 |                                                                                                                                                                   |                                 |