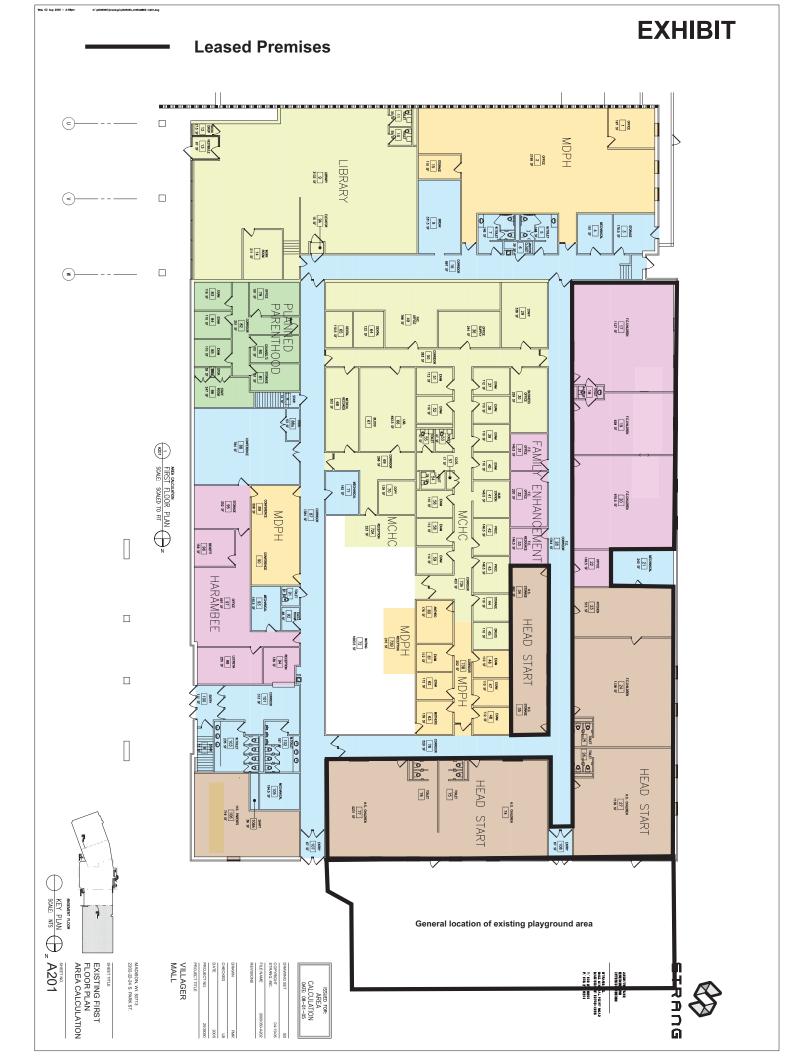

# COMMUNITY DEVELOPMENT AUTHORITY OF THE CITY OF MADISON, WISCONSIN

| Resolution No. 4123                                                                                                                                                                                                                                                                                                   |                                                                                                                                                                                                                                                    | Presented March 12, 2015 Referred  |             |            |               |          |  |  |  |  |  |
|-----------------------------------------------------------------------------------------------------------------------------------------------------------------------------------------------------------------------------------------------------------------------------------------------------------------------|----------------------------------------------------------------------------------------------------------------------------------------------------------------------------------------------------------------------------------------------------|------------------------------------|-------------|------------|---------------|----------|--|--|--|--|--|
| 11000101011110. 4120                                                                                                                                                                                                                                                                                                  |                                                                                                                                                                                                                                                    | Reported Back                      |             |            |               |          |  |  |  |  |  |
|                                                                                                                                                                                                                                                                                                                       |                                                                                                                                                                                                                                                    |                                    | arch 12, 20 | 15         |               |          |  |  |  |  |  |
| Authorizing for CDA to enter into a le                                                                                                                                                                                                                                                                                | Placed on File                                                                                                                                                                                                                                     |                                    |             |            |               |          |  |  |  |  |  |
| County Parent Council, Inc. (Head Sta                                                                                                                                                                                                                                                                                 | art) for space at                                                                                                                                                                                                                                  | Moved By                           | Kelly Thom  | pson-Frat  | ter           |          |  |  |  |  |  |
| The Village on Park.                                                                                                                                                                                                                                                                                                  |                                                                                                                                                                                                                                                    | Seconded By                        | Dean B      | rasser     |               |          |  |  |  |  |  |
|                                                                                                                                                                                                                                                                                                                       |                                                                                                                                                                                                                                                    | Yeas 5                             | Nays        | 0          | Absent        | 2        |  |  |  |  |  |
|                                                                                                                                                                                                                                                                                                                       |                                                                                                                                                                                                                                                    | Rules Suspend                      | ded         |            |               |          |  |  |  |  |  |
|                                                                                                                                                                                                                                                                                                                       |                                                                                                                                                                                                                                                    |                                    |             |            |               |          |  |  |  |  |  |
| WHEREAS, from 1995 until June 30,<br>Madison space within The South Madison<br>section of The Village on Park; and                                                                                                                                                                                                    |                                                                                                                                                                                                                                                    |                                    |             |            |               |          |  |  |  |  |  |
| WHEREAS, the City's lease and DCPC's sublease both expired on June 30, 2014, at which time the Community Development Authority of the City of Madison ("CDA") entered into a Space Use Agreement directly with DCPC allowing for DCPC's continued use and occupancy of approximately 11,765 square feet of space; and |                                                                                                                                                                                                                                                    |                                    |             |            |               |          |  |  |  |  |  |
| WHEREAS, the term of the Space Use A                                                                                                                                                                                                                                                                                  | Agreement is scheduled                                                                                                                                                                                                                             | to expire on Jur                   | ne 30, 2015 | 5; and     |               |          |  |  |  |  |  |
| WHEREAS, DCPC desires to continue to use and occupy its current space in the Village on Park and has requested a lease for one (1) year, with a one (1) year renewal option; and                                                                                                                                      |                                                                                                                                                                                                                                                    |                                    |             |            |               |          |  |  |  |  |  |
| WHEREAS, the CDA and DCPC have n                                                                                                                                                                                                                                                                                      | egotiated terms and cor                                                                                                                                                                                                                            | nditions for a nev                 | v lease.    |            |               |          |  |  |  |  |  |
| NOW, THEREFORE, BE IT RESOLVE hereby authorizes the execution of a lefollowing general terms and conditions:                                                                                                                                                                                                          |                                                                                                                                                                                                                                                    |                                    |             |            |               |          |  |  |  |  |  |
| Leased Premises:                                                                                                                                                                                                                                                                                                      | 2312 S. Park Street, Madison, Wisconsin, containing approximately 11,765 square feet, together with the adjacent existing outdoor playground area (collectively, the "Leased Premises"). The Leased Premises are depicted on the attached Exhibit. |                                    |             |            |               |          |  |  |  |  |  |
| Landlord:                                                                                                                                                                                                                                                                                                             | Community Developm                                                                                                                                                                                                                                 | ent Authority of                   | the City of | Madison (  | ("CDA")       |          |  |  |  |  |  |
| Tenant:                                                                                                                                                                                                                                                                                                               | Dane County Parent C                                                                                                                                                                                                                               | Council, Inc. ("DC                 | CPC")       |            |               |          |  |  |  |  |  |
| Use:                                                                                                                                                                                                                                                                                                                  | Provision of Head Star                                                                                                                                                                                                                             | rt and family ser                  | vices.      |            |               |          |  |  |  |  |  |
| Initial Term:                                                                                                                                                                                                                                                                                                         | One (1) year, for the period July 1, 2015 through June 30, 2016.                                                                                                                                                                                   |                                    |             |            |               |          |  |  |  |  |  |
| Rental Rate:                                                                                                                                                                                                                                                                                                          | Rent payable during the (\$8.87 per sq. ft.), pashall include the CDA' taxes ("PILOT"), and in                                                                                                                                                     | ayable in equal<br>s costs for Com | monthly in  | nstallment | s of \$8,699. | 38. Rent |  |  |  |  |  |