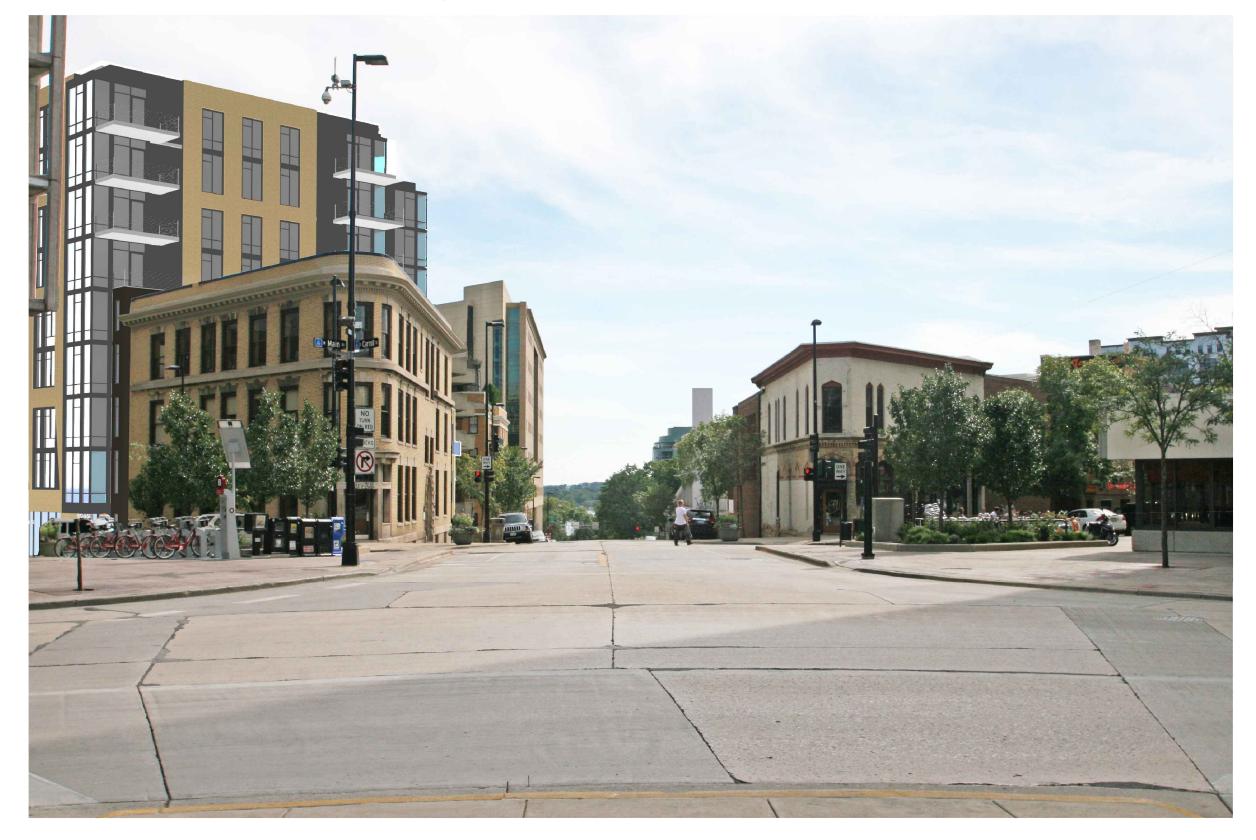

|                                 |





### RENDERING



CORNER OF DOTY AND CARROLL



FACING SOUTH ON CARROLL











### RENDERING



**HAMILTON STREET** 

FACING EAST ON DOTY











### AERIAL VIEW OF RESIDENTIAL BUILDING FROM NORTHEAST







### AERIAL VIEW OF RESIDENTIAL BUILDING FROM NORTHWEST







### AERIAL VIEW OF RESIDENTIAL BUILDING FROM SOUTHEAST







### AERIAL VIEW OF RESIDENTIAL BUILDING FROM SOUTHWEST







### EXISTING VIEWS LOOKING UP HAMILTON TOWARDS THE SQUARE













### PROPOSED VIEWS LOOKING UP HAMILTON TOWARDS THE SQUARE













### EXISTING VIEW LOOKING FROM SQUARE DOWN HAMILTON











### PROPOSED VIEW LOOKING FROM SQUARE SOUTHWEST DOWN HAMILTON











### EXISTING VIEW LOOKING FROM SQUARE DOWN CARROLL











### PROPOSED VIEW LOOKING FROM SQUARE DOWN CARROLL











### **EXISTING - MORNING SHADING STUDY**













### **EXISTING - AFTERNOON SHADING STUDY**











### RESIDENTIAL - MORNING SHADING STUDY











### RESIDENTIAL - AFTERNOON SHADING STUDY



ULI - ANCHOR BANK SOLAR STUDY