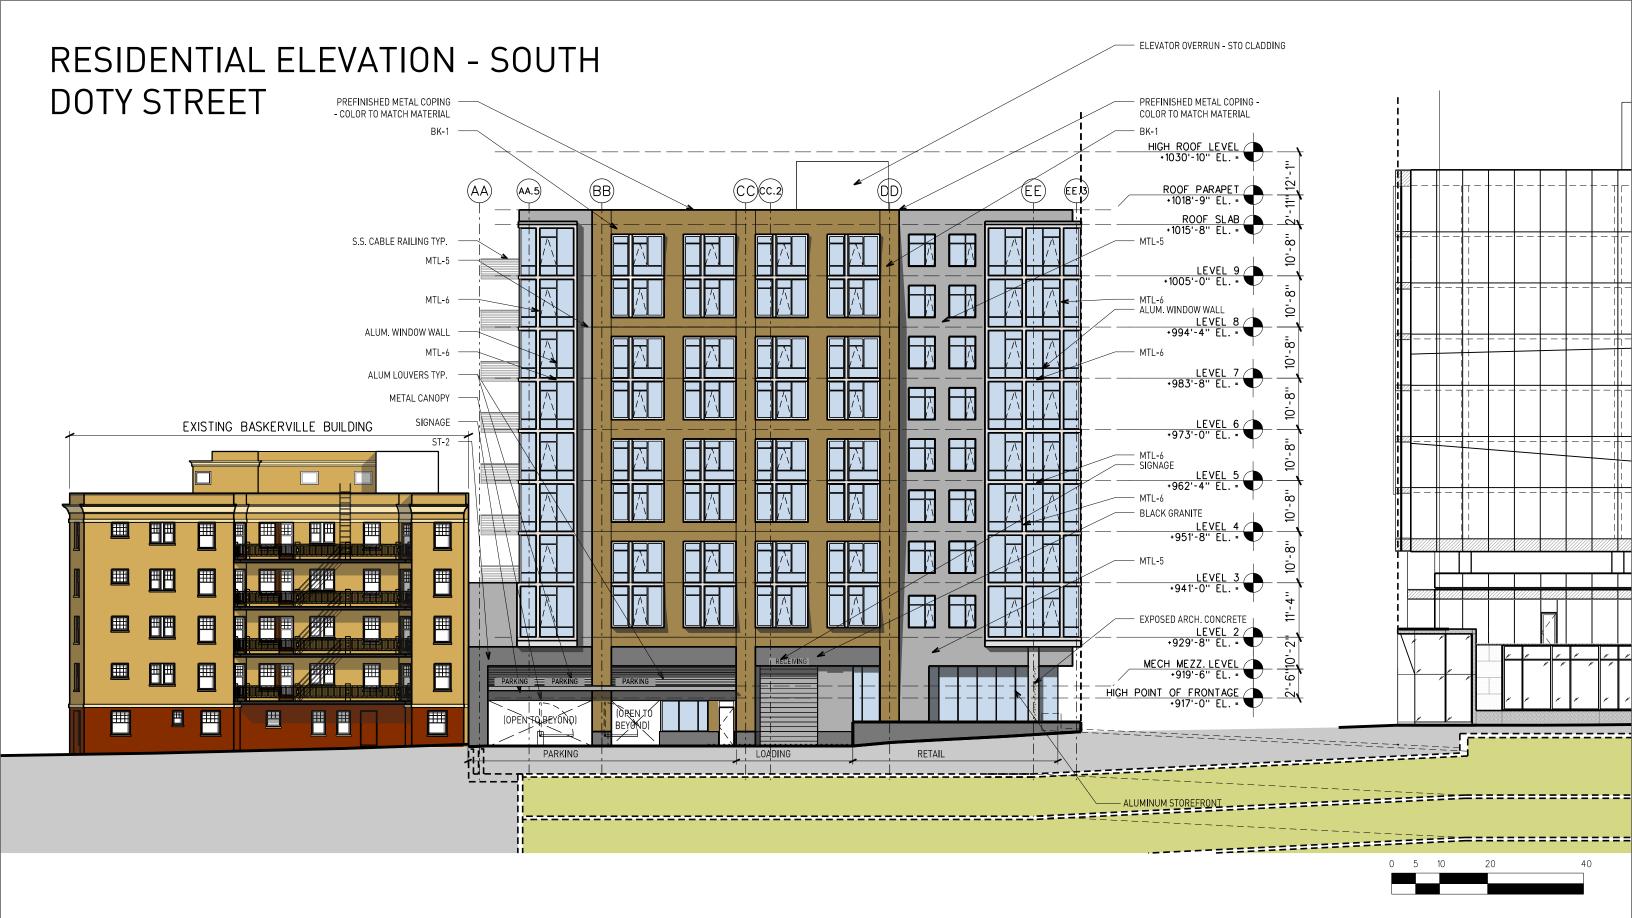

# RESIDENTIAL ELEVATION - SOUTHWEST HAMILTON STREET

RESIDENTIAL ELEVATION - EAST CARROLL STREET

ELEVATOR OVERRUN - STO CLADDING