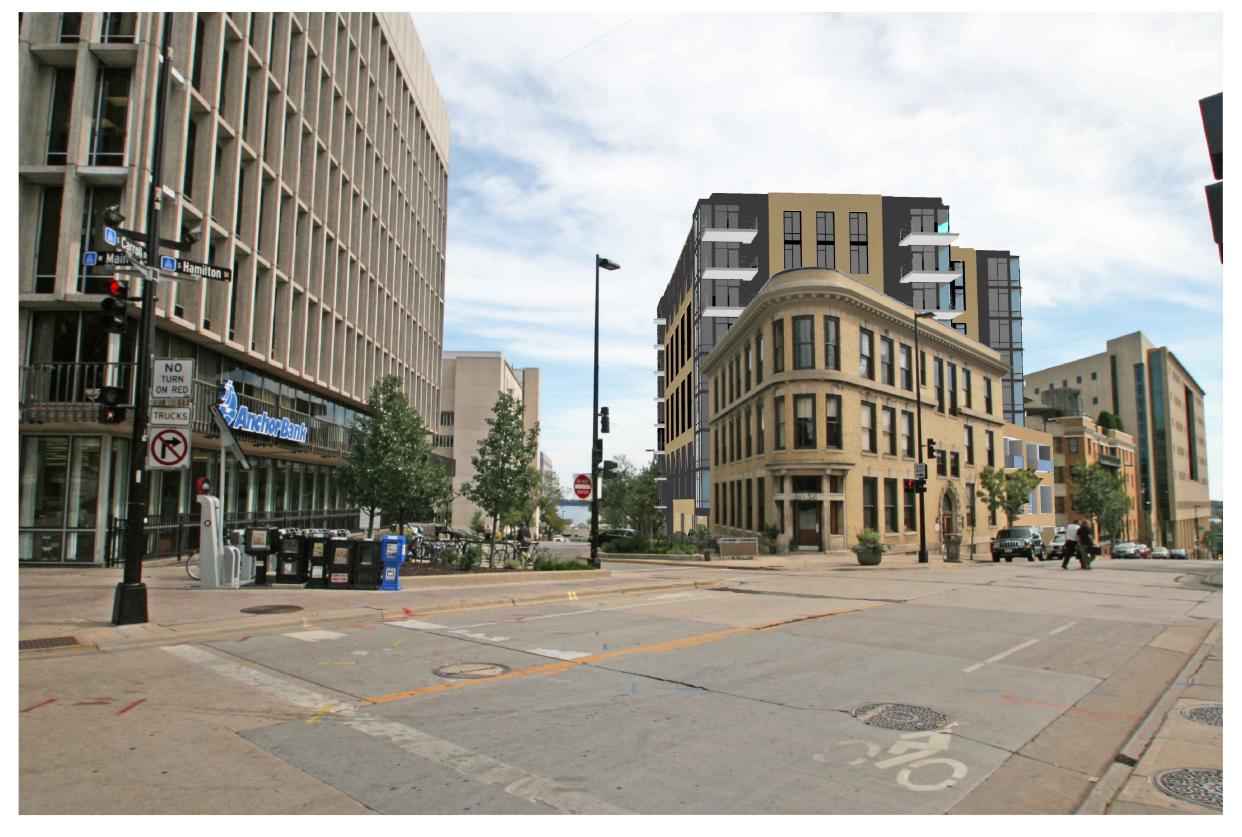

|





### RENDERING



CORNER OF DOTY AND CARROLL



FACING SOUTH ON CARROLL











### RENDERING



**HAMILTON STREET** 

FACING EAST ON DOTY











### AERIAL VIEW OF RESIDENTIAL BUILDING FROM NORTHEAST







### AERIAL VIEW OF RESIDENTIAL BUILDING FROM NORTHWEST







### AERIAL VIEW OF RESIDENTIAL BUILDING FROM SOUTHEAST







### AERIAL VIEW OF RESIDENTIAL BUILDING FROM SOUTHWEST







### EXISTING VIEWS LOOKING UP HAMILTON TOWARDS THE SQUARE













### PROPOSED VIEWS LOOKING UP HAMILTON TOWARDS THE SQUARE













### EXISTING VIEW LOOKING FROM SQUARE DOWN HAMILTON











### PROPOSED VIEW LOOKING FROM SQUARE SOUTHWEST DOWN HAMILTON











### EXISTING VIEW LOOKING FROM SQUARE DOWN CARROLL











### PROPOSED VIEW LOOKING FROM SQUARE DOWN CARROLL











### **EXISTING - MORNING SHADING STUDY**













### **EXISTING - AFTERNOON SHADING STUDY**











### RESIDENTIAL - MORNING SHADING STUDY











### RESIDENTIAL - AFTERNOON SHADING STUDY



ULI - ANCHOR BANK SOLAR STUDY