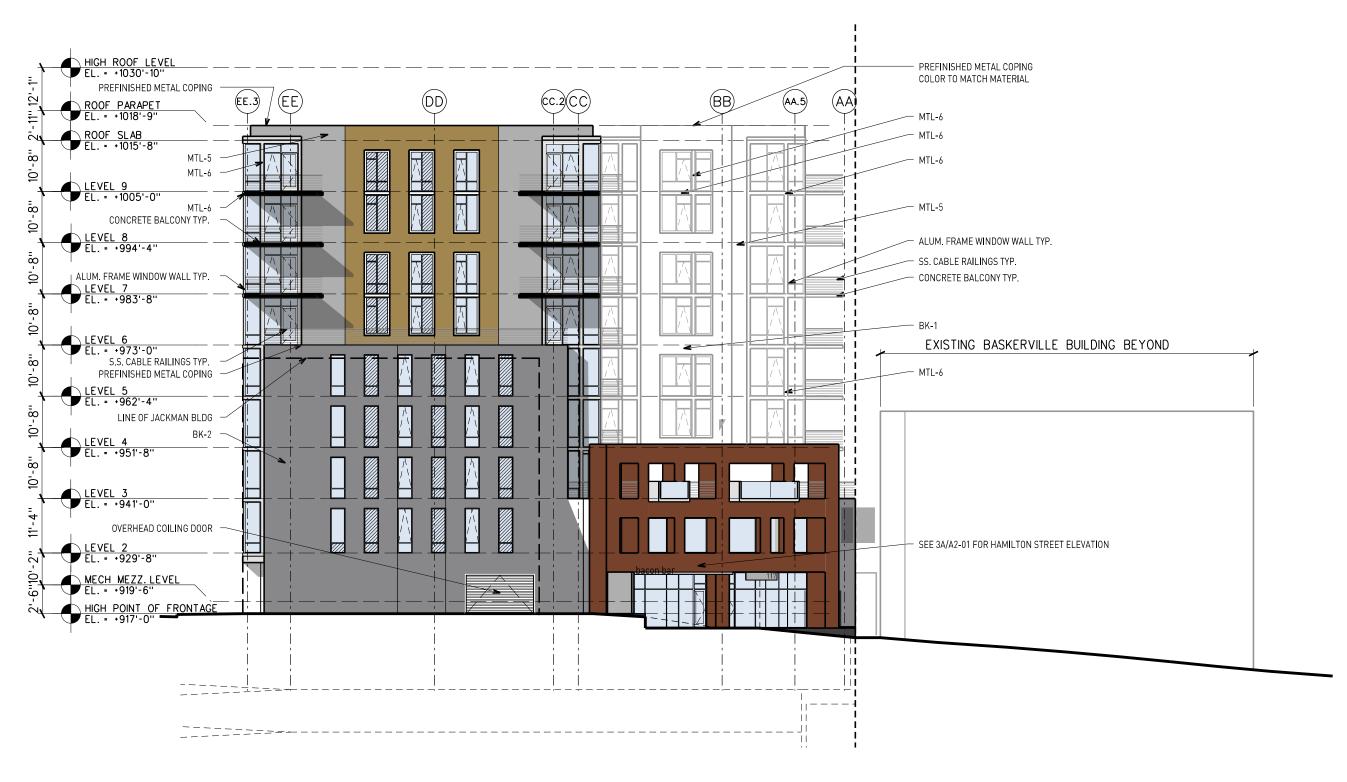

# RESIDENTIAL ELEVATION - NORTH ABOVE JACKMAN BUILDING

### RESIDENTIAL - MATERIAL LEGEND

|             |                 | EXTERIOR MATERIAL LEGEND                                                                                                                                          |                                 |
|-------------|-----------------|-------------------------------------------------------------------------------------------------------------------------------------------------------------------|---------------------------------|
| ITEM        | COLOR           |                                                                                                                                                                   | NOTES                           |
| CURTAI      | N WALL          |                                                                                                                                                                   |                                 |
| CW-1        |                 | EFFCO 5500 SERIES 2-SIDED CAPTURED SYSTEM (VERTICALS CAPTURED)                                                                                                    |                                 |
| CW-2        |                 | NOVUM POINT SUPPROTED GLAZING SYSTEM                                                                                                                              |                                 |
| CW-3        |                 | EFFCO 5500 SERIES 2-SIDED CAPTURED SYSTEM (HORIZONTALS CAPTURED)                                                                                                  |                                 |
| WINDOW WALL |                 |                                                                                                                                                                   |                                 |
| W-1         | DARK BRONZE     | TRACO 3500 - OR EQUAL                                                                                                                                             | COLOR TO MATCH MTL-5, MTL-6     |
| W-2         | DARK BRONZE     | TRACO 3800 - OR EQUAL                                                                                                                                             | COLOR TO MATCH MTL-5, MTL-6     |
| GLAZING     | G               |                                                                                                                                                                   |                                 |
| GL-1A       | CLEAR           | 1" CLEAR INSULATING GLASS W/ LOW-E COATING -<br>PPG SOLARBAN ON STARPHIRE LOW-E #2<br>(EXTERIOR) & PPG STARPHIRE (INTERIOR)                                       |                                 |
| GL-1B       | CLEAR SPNDRL    | 1" CLEAR INSULTATING GLASS SPANDREL - PPG<br>SOLARBAN ON STARPHIRE LOW-E #2 (EXTERIOR)<br>& PPG STARPHIRE (INTERIOR)                                              |                                 |
| GL-2A       | BLUE            | 8 MM LB FT + 1.52 PVB + 6MM FT LOW E #3 + 12A<br>+ 10 MM FT                                                                                                       |                                 |
| GL-2B       | BLUE SPNDRL     | 8 MM LB FT + 1.52 PVB + 6MM FT LOW E #3 + 12A<br>+ 10 MM FT                                                                                                       |                                 |
| GL-3A       | GREEN           | 1" CLEAR INSULATING GLASS W/ LOW-E COATING -<br>VIRACON VE 2-2M W/ CONTINUOUS VERTICAL 1/2"<br>X 6" STAINLESS STEEL FIN AT EACH MULLION                           |                                 |
| GL-3B       | GREEN FRIT      | 1" CLEAR INSULATING GLASS W/ 50% FRIT<br>COVERAGE AND LOW-E COATING - VIRACON VE 2-<br>2M W/ CONTINUOUS VERTICAL 1/2" X 6" STAINLESS<br>STEEL FIN AT EACH MULLION |                                 |
| GL-4        | CLEAR           | 1/2" THK. FRAMELESS CLEAR TEMPERED GLASS GUARDRAIL                                                                                                                |                                 |
| METAL       |                 |                                                                                                                                                                   |                                 |
| MTL-1       |                 | INSULATED FLAT METAL PANEL, ALUM. FIN.                                                                                                                            |                                 |
| MTL-2       |                 | PREFORMED ALUM. COLUMN COVER - FINISH TBD                                                                                                                         |                                 |
| MTL-3       |                 | S.S., US32D, 1 1/4" DIAMETER HANDRAIL                                                                                                                             |                                 |
| MTL-4       |                 |                                                                                                                                                                   |                                 |
| MTL-5       | DARK BRONZE     | ALUM. RAINSCREEN PANEL                                                                                                                                            | COLOR TO MATCH W-1, W-2, MTL-6  |
| MTL-6       | DARK BRONZE     | ALUM. ENCLOSURE PANEL                                                                                                                                             | COLOR TO MATCH MTL-5, W-1, W-2  |
| MTL-8       |                 | COPPER RAINSCREEN PANEL                                                                                                                                           |                                 |
| BRICK       |                 |                                                                                                                                                                   |                                 |
| BK-1        | LIGHT           | YANKEE HILL BRICK - LIGHT IRON SPOT SMOOTH                                                                                                                        | MODULAR (7 5/8"x3-5/8'x2- 1/4") |
| BK-2        | DARK            | YANKEE HILL BRICK - DARK IRON SPOT SMOOTH                                                                                                                         | MODULAR (7 5/8"x3-5/8'x2- 1/4") |
| SILLS       |                 |                                                                                                                                                                   |                                 |
| SL-1        | MATCH BRICK     | PRECAST CONCRETE SILL                                                                                                                                             |                                 |
| TERRAC      | OTTA RAINSCREEN |                                                                                                                                                                   |                                 |
| TR-1        | M6.01-0         | NBK TERRART TERRACOTTA PANEL - NATURAL                                                                                                                            | 8" VERTICAL MODULAR             |
| TERRAC      | E PAVERS        | TEXTURE                                                                                                                                                           |                                 |
| PV-1        |                 | 2'-0" X 2'-0" PRE-CAST CONC.                                                                                                                                      |                                 |
| PV-2        |                 | 2'-0" X 2'-0" PRE-CAST CONC.                                                                                                                                      |                                 |
|             | G SYSTEMS       |                                                                                                                                                                   |                                 |
| RF-1        |                 | THERMOPLASTIC POLYOLEFIN SINGLE PLY ROOFING MEMBRANE (TPO)                                                                                                        |                                 |
| RF-2        |                 | HYDROTECH TERRACE PAVER SYSTEM                                                                                                                                    |                                 |
| ST-1        |                 | A DOOLLITE DI ACK ODANITE MILE DAMED FINIOLI (4                                                                                                                   |                                 |
|             |                 | ABSOLUTE BLACK GRANITE W/ FLAMED FINISH (1 1/2" THICK)                                                                                                            |                                 |
| ST-2        |                 | DAKOTA MAHOGANY W/ FLAMED FINISH<br>(1 1/2" THICK)                                                                                                                |                                 |
| PAINT       |                 |                                                                                                                                                                   |                                 |
| PT-1        |                 | MODAC F-100 PAINT (WHITE)                                                                                                                                         |                                 |
|             |                 |                                                                                                                                                                   |                                 |