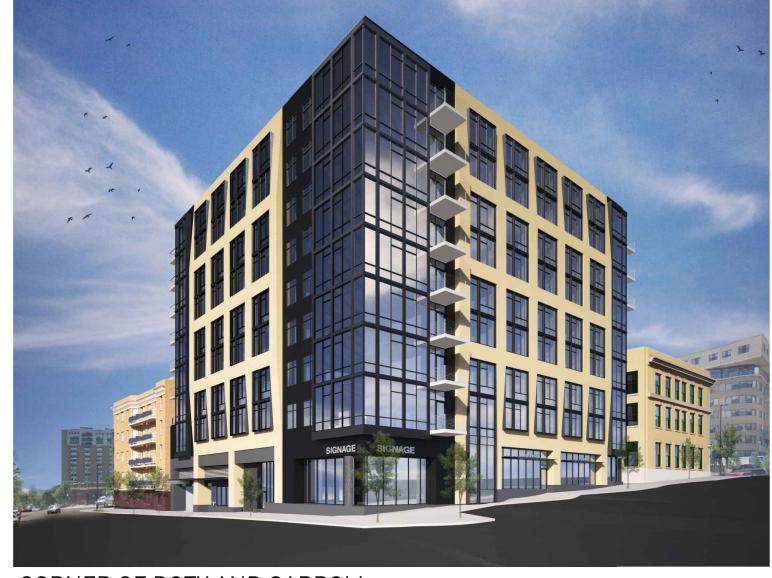

|                                 |
| PAINT       |                 |                                                                                                                                                                   |                                 |
| PT-1        |                 | MODAC F-100 PAINT (WHITE)                                                                                                                                         |                                 |
|             |                 |                                                                                                                                                                   |                                 |





### RENDERING



CORNER OF DOTY AND CARROLL



FACING SOUTH ON CARROLL











### RENDERING



**HAMILTON STREET** 

FACING EAST ON DOTY











### AERIAL VIEW OF RESIDENTIAL BUILDING FROM NORTHEAST







### AERIAL VIEW OF RESIDENTIAL BUILDING FROM NORTHWEST







### AERIAL VIEW OF RESIDENTIAL BUILDING FROM SOUTHEAST







### AERIAL VIEW OF RESIDENTIAL BUILDING FROM SOUTHWEST







### EXISTING VIEWS LOOKING UP HAMILTON TOWARDS THE SQUARE













### PROPOSED VIEWS LOOKING UP HAMILTON TOWARDS THE SQUARE













### EXISTING VIEW LOOKING FROM SQUARE DOWN HAMILTON











### PROPOSED VIEW LOOKING FROM SQUARE SOUTHWEST DOWN HAMILTON











### EXISTING VIEW LOOKING FROM SQUARE DOWN CARROLL











### PROPOSED VIEW LOOKING FROM SQUARE DOWN CARROLL











### **EXISTIN