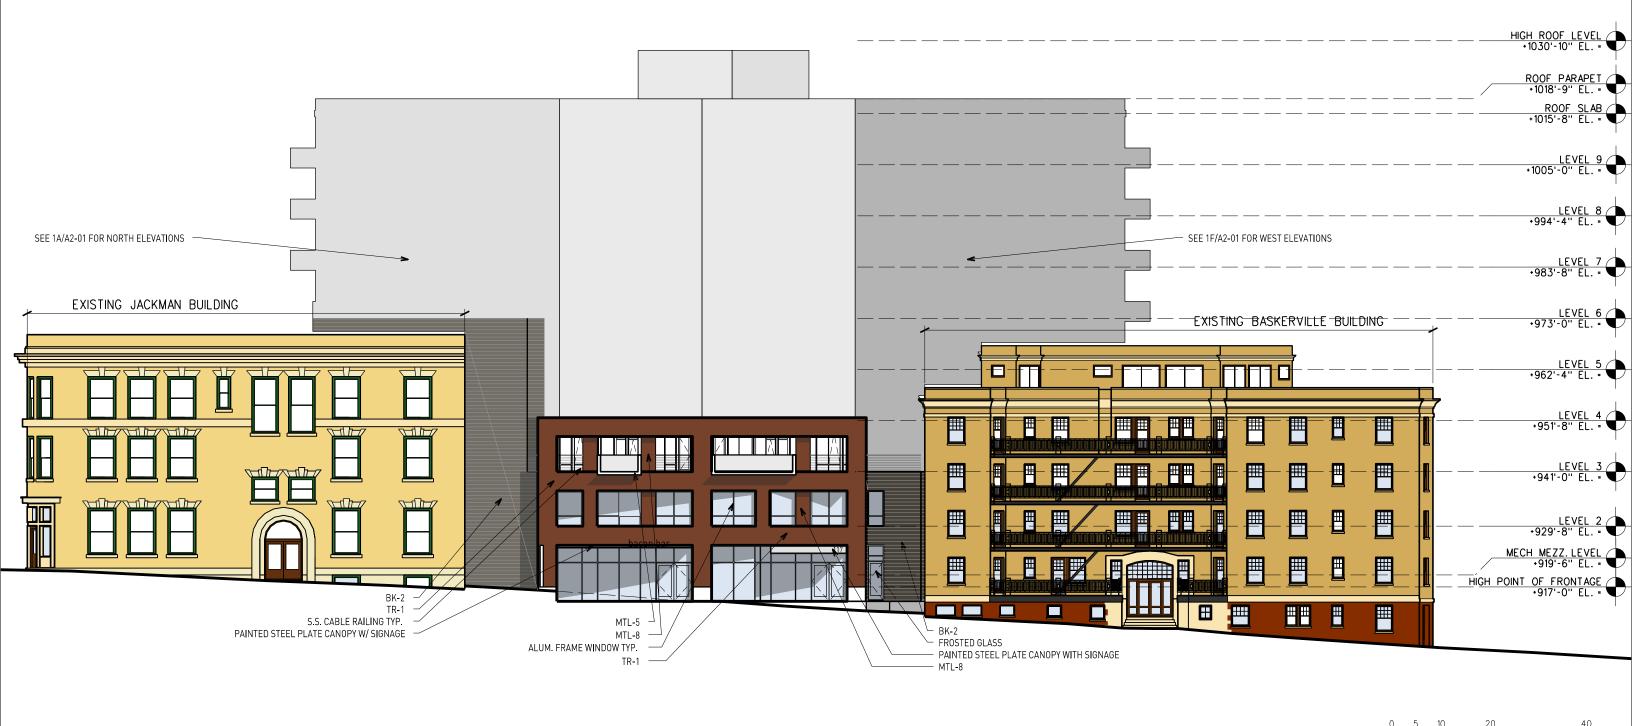

is submitting that all required materials are included in this submitting that all required materials are included in this submitting that all required materials are included in this submitting that all required materials are included in this submitting that all required materials are included in this submitting that all required ma | City/State: MADINUN, WI Zip: 53703  Email: BBINKOWSKI O ULI. COM  Company: URBAN LAND INTEREST> City/State: MADINUN, WI Zip: 53703  Email: MBINKOWSKI O ULI. COM  City/State: MADINUN, WI Zip: 53703  Email: zip: 53703  Email: zip: 53703  Email: zip: 43703                                                                                                                   |  |  |  |

# PROPERTIES REDEVELOPMENT



# RESIDENTIAL ELEVATION - SOUTHWEST HAMILTON STREET







RESIDENTIAL ELEVATION - EAST CARROLL STREET

ELEVATOR OVERRUN - STO CLADDING

















# RESIDENTIAL ELEVATION - WEST ABOVE BASKERVILLE BUILDING







# RESIDENTIAL ELEVATION - NORTH ABOVE JACKMAN BUILDING







### RESIDENTIAL - MATERIAL LEGEND

|             |                 | EXTERIOR MATERIAL LEGEND                                                                                                                                          |                                 |
|-------------|-----------------|-------------------------------------------------------------------------------------------------------------------------------------------------------------------|---------------------------------|
| ITEM        | COLOR           |