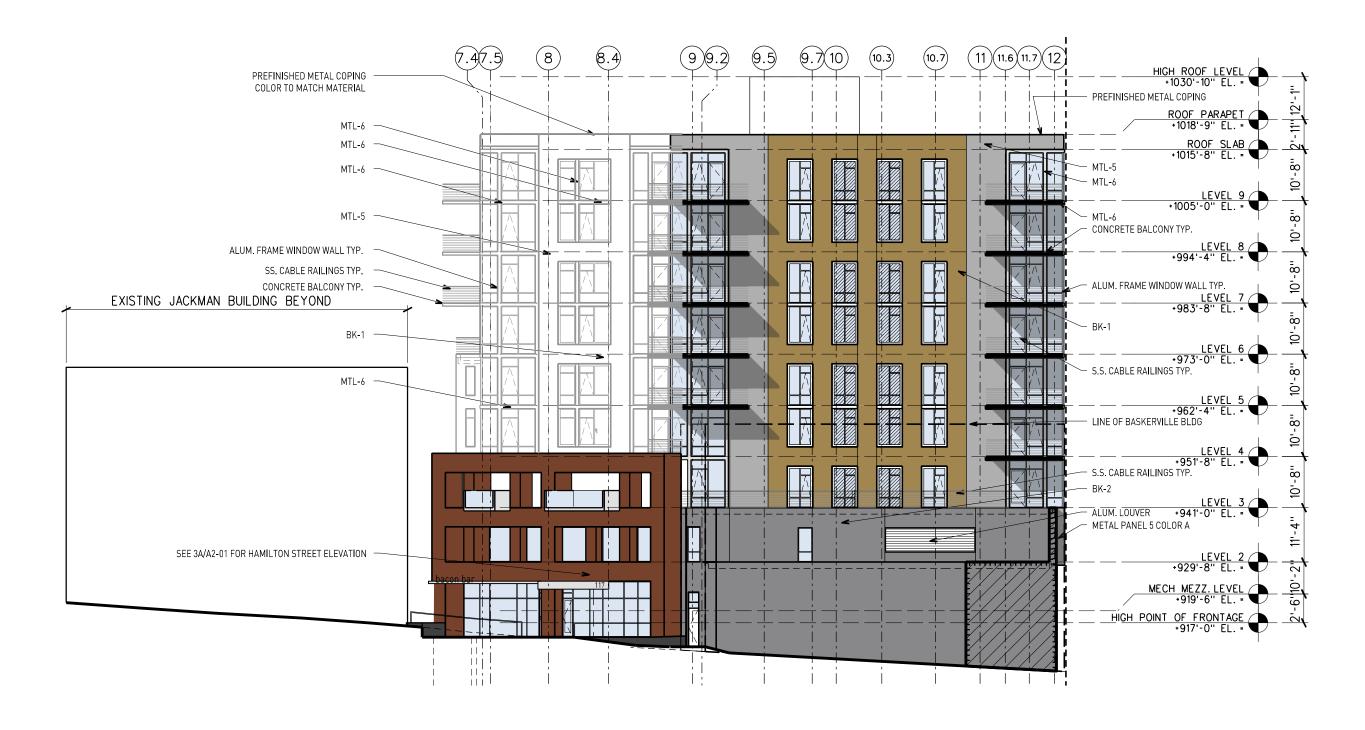

# RESIDENTIAL ELEVATION - SOUTHWEST HAMILTON STREET

RESIDENTIAL ELEVATION - EAST CARROLL STREET

ELEVATOR OVERRUN - STO CLADDING