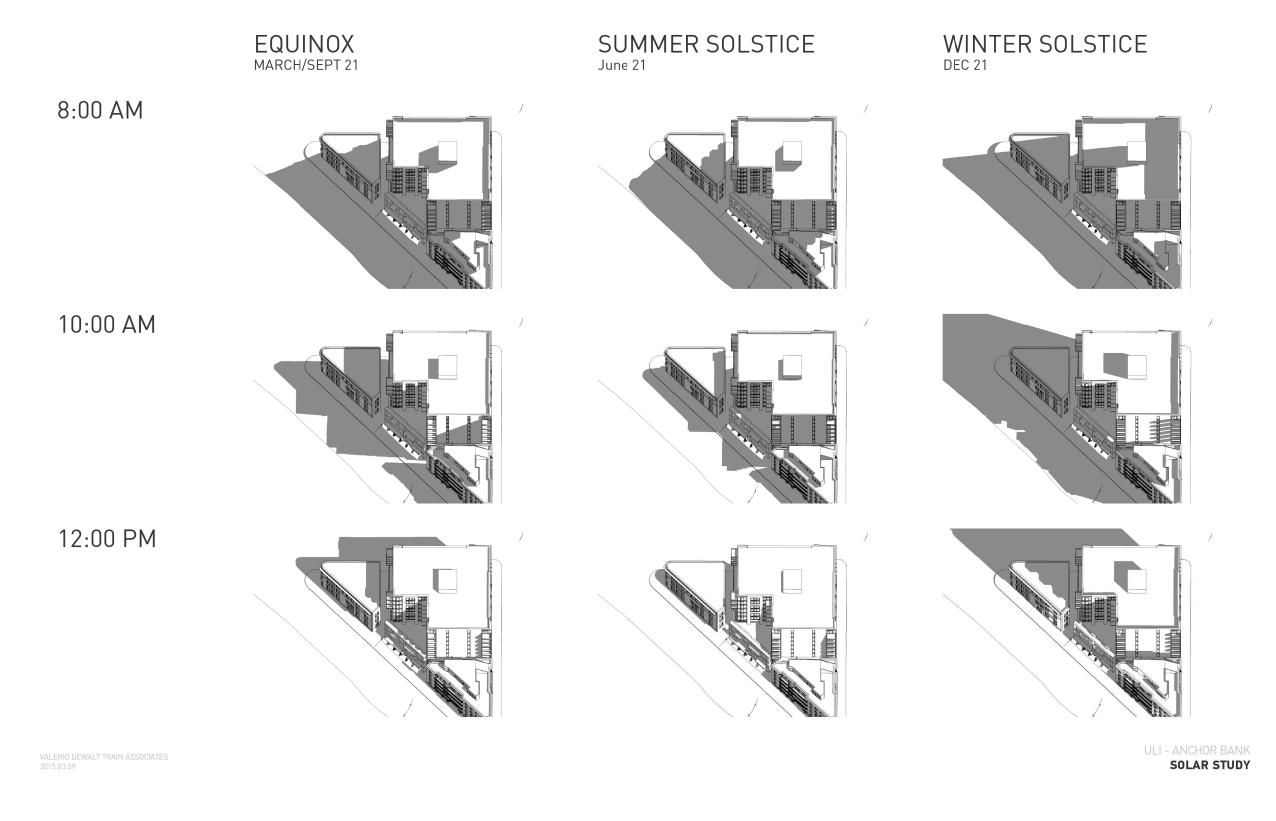

### AERIAL VIEW OF RESIDENTIAL BUILDING FROM NORTHEAST







### AERIAL VIEW OF RESIDENTIAL BUILDING FROM NORTHWEST







### AERIAL VIEW OF RESIDENTIAL BUILDING FROM SOUTHEAST







### AERIAL VIEW OF RESIDENTIAL BUILDING FROM SOUTHWEST







### EXISTING VIEWS LOOKING UP HAMILTON TOWARDS THE SQUARE













### PROPOSED VIEWS LOOKING UP HAMILTON TOWARDS THE SQUARE













### EXISTING VIEW LOOKING FROM SQUARE DOWN HAMILTON











### PROPOSED VIEW LOOKING FROM SQUARE SOUTHWEST DOWN HAMILTON











### EXISTING VIEW LOOKING FROM SQUARE DOWN CARROLL











### PROPOSED VIEW LOOKING FROM SQUARE DOWN CARROLL











### **EXISTING - MORNING SHADING STUDY**













### **EXISTING - AFTERNOON SHADING STUDY**











### RESIDENTIAL - MORNING SHADING STUDY











### RESIDENTIAL - AFTERNOON SHADING STUDY



ULI - ANCHOR BANK SOLAR STUDY