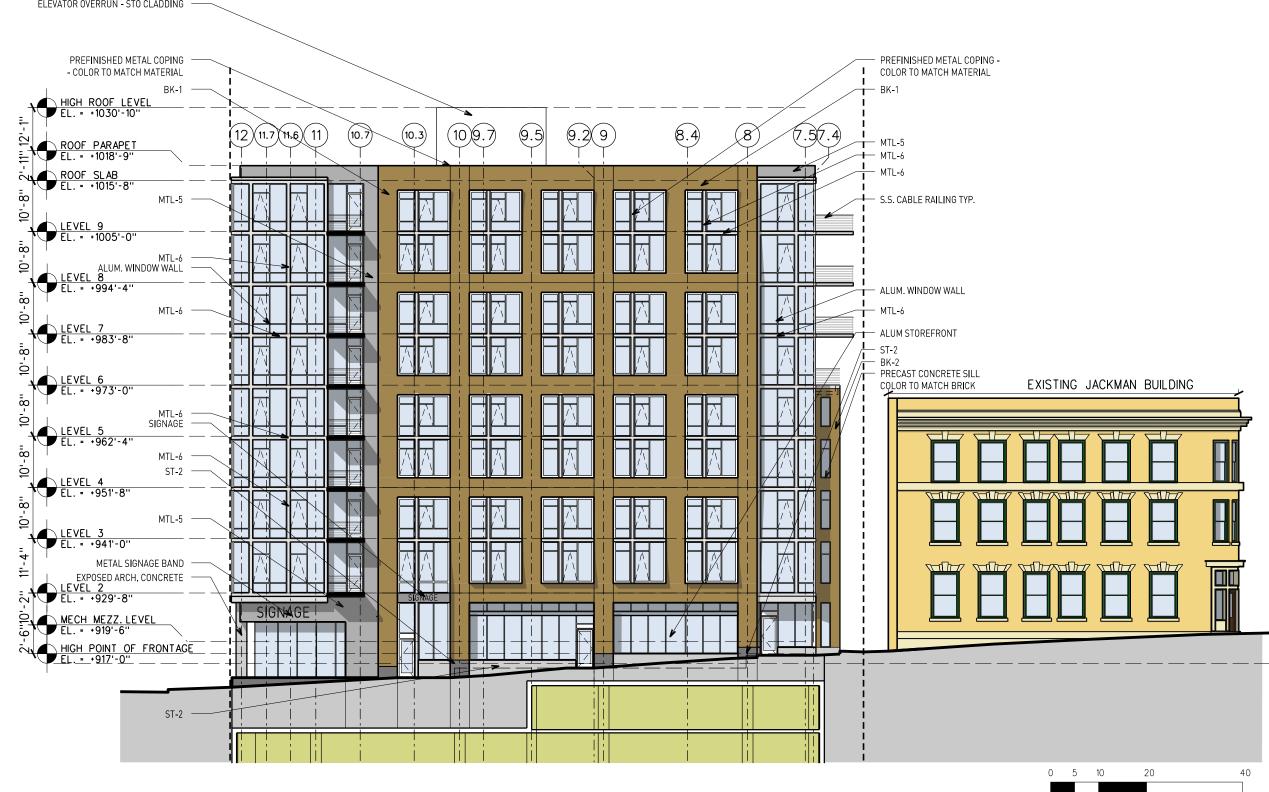

# RESIDENTIAL ELEVATION - SOUTHWEST HAMILTON STREET

RESIDENTIAL ELEVATION - EAST CARROLL STREET

ELEVATOR OVERRUN - STO CLADDING