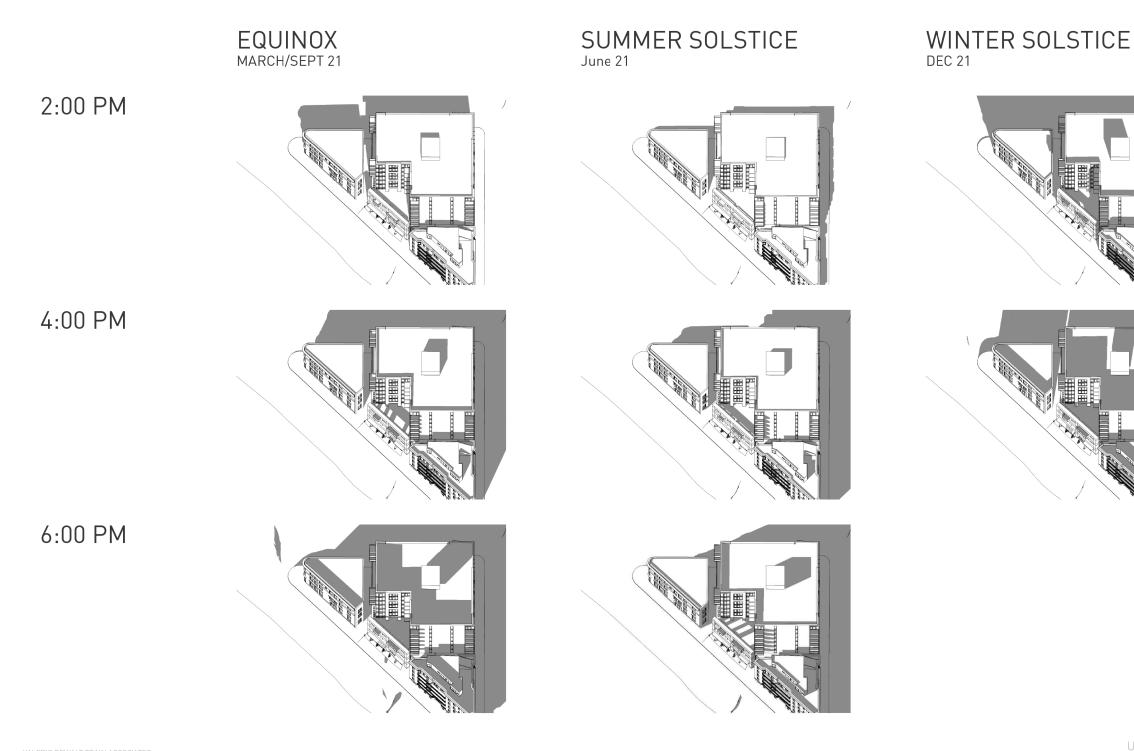

ST







### AERIAL VIEW OF RESIDENTIAL BUILDING FROM NORTHWEST







### AERIAL VIEW OF RESIDENTIAL BUILDING FROM SOUTHEAST







### AERIAL VIEW OF RESIDENTIAL BUILDING FROM SOUTHWEST







### EXISTING VIEWS LOOKING UP HAMILTON TOWARDS THE SQUARE













### PROPOSED VIEWS LOOKING UP HAMILTON TOWARDS THE SQUARE













### EXISTING VIEW LOOKING FROM SQUARE DOWN HAMILTON











### PROPOSED VIEW LOOKING FROM SQUARE SOUTHWEST DOWN HAMILTON











### EXISTING VIEW LOOKING FROM SQUARE DOWN CARROLL











### PROPOSED VIEW LOOKING FROM SQUARE DOWN CARROLL











### **EXISTING - MORNING SHADING STUDY**













### **EXISTING - AFTERNOON SHADING STUDY**











### RESIDENTIAL - MORNING SHADING STUDY











### RESIDENTIAL - AFTERNOON SHADING STUDY



ULI - ANCHOR BANK SOLAR STUDY