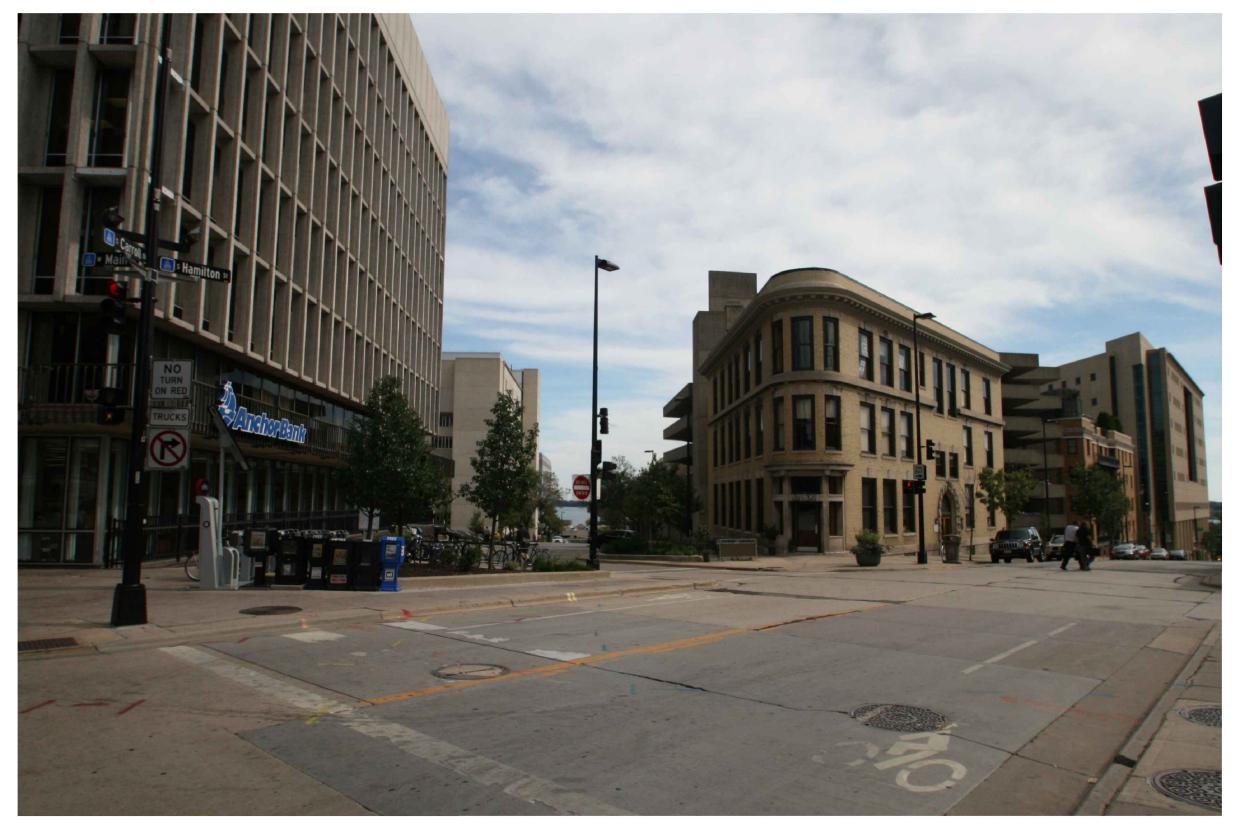

|                                 |





### RENDERING



CORNER OF DOTY AND CARROLL



FACING SOUTH ON CARROLL











### RENDERING



**HAMILTON STREET** 

FACING EAST ON DOTY











### AERIAL VIEW OF RESIDENTIAL BUILDING FROM NORTHEAST







### AERIAL VIEW OF RESIDENTIAL BUILDING FROM NORTHWEST







### AERIAL VIEW OF RESIDENTIAL BUILDING FROM SOUTHEAST







### AERIAL VIEW OF RESIDENTIAL BUILDING FROM SOUTHWEST







### EXISTING VIEWS LOOKING UP HAMILTON TOWARDS THE SQUARE













### PROPOSED VIEWS LOOKING UP HAMILTON TOWARDS THE SQUARE













### EXISTING VIEW LOOKING FROM SQUARE DOWN HAMILTON











### PROPOSED VIEW LOOKING FROM SQUARE SOUTHWEST DOWN HAMILTON











### EXISTING VIEW LOOKING FROM SQUARE DOWN CARROLL











### PROPOSED VIEW LOOKING FROM SQUARE DOWN CARROLL











### **EXISTING - MORNING SHADING STUDY**













### **EXISTING - AFTERNOON SHADING STUDY**











### RESIDENTIAL - MORNING SHADING STUDY











### RESIDENTIAL - AFTERNOON SHADING STUDY



ULI - ANCHOR BANK SOLAR STUDY