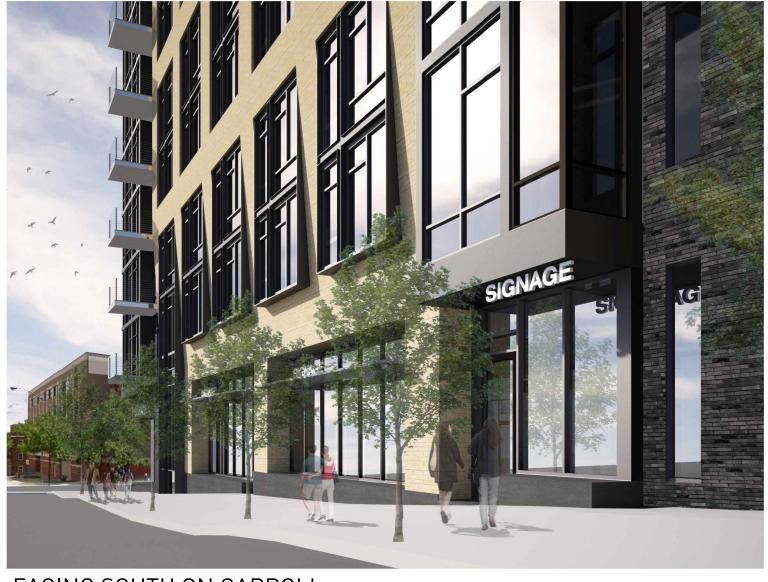

|                                 |
| PAINT       |                 |                                                                                                                                                                   |                                 |
| PT-1        |                 | MODAC F-100 PAINT (WHITE)                                                                                                                                         |                                 |
|             |                 |                                                                                                                                                                   |                                 |





### RENDERING



CORNER OF DOTY AND CARROLL



FACING SOUTH ON CARROLL











### RENDERING



**HAMILTON STREET** 

FACING EAST ON DOTY











### AERIAL VIEW OF RESIDENTIAL BUILDING FROM NORTHEAST







### AERIAL VIEW OF RESIDENTIAL BUILDING FROM NORTHWEST







### AERIAL VIEW OF RESIDENTIAL BUILDING FROM SOUTHEAST







### AERIAL VIEW OF RESIDENTIAL BUILDING FROM SOUTHWEST







### EXISTING VIEWS LOOKING UP HAMILTON TOWARDS THE SQUARE













### PROPOSED VIEWS LOOKING UP HAMILTON TOWARDS THE SQUARE













### EXISTING VIEW LOOKING FROM SQUARE DOWN HAMILTON











### PROPOSED VIEW LOOKING FROM SQUARE SOUTHWEST DOWN HAMILTON











### EXISTING VIEW LOOKING FROM SQUARE DOWN CARROLL











### PROPOSED VIEW LOOKING FROM SQUARE DOWN CARROLL











### **EXISTING - MORNING SHADING STUDY**