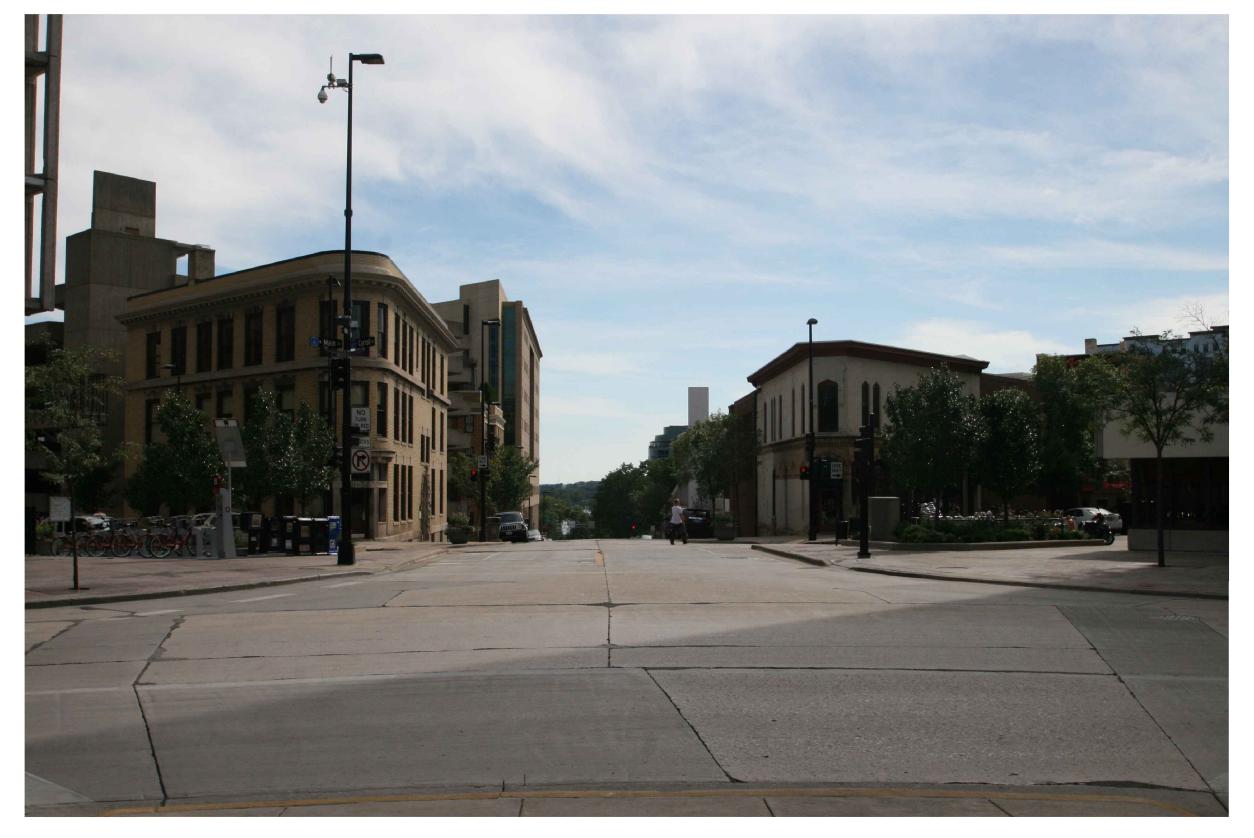

|                                                                                                                                                                   |                                 |





### RENDERING



CORNER OF DOTY AND CARROLL



FACING SOUTH ON CARROLL











### RENDERING



**HAMILTON STREET** 

FACING EAST ON DOTY











### AERIAL VIEW OF RESIDENTIAL BUILDING FROM NORTHEAST







### AERIAL VIEW OF RESIDENTIAL BUILDING FROM NORTHWEST







### AERIAL VIEW OF RESIDENTIAL BUILDING FROM SOUTHEAST







### AERIAL VIEW OF RESIDENTIAL BUILDING FROM SOUTHWEST







### EXISTING VIEWS LOOKING UP HAMILTON TOWARDS THE SQUARE













### PROPOSED VIEWS LOOKING UP HAMILTON TOWARDS THE SQUARE













### EXISTING VIEW LOOKING FROM SQUARE DOWN HAMILTON











### PROPOSED VIEW LOOKING FROM SQUARE SOUTHWEST DOWN HAMILTON











### EXISTING VIEW LOOKING FROM SQUARE DOWN CARROLL











### PROPOSED VIEW LOOKING FROM SQUARE DOWN CARROLL











### **EXISTING - MORNING SHADING STUDY**













### **EXISTING - AFTERNOON SHADING STUDY**











### RESIDENTIAL - MORNING SHADING STUDY











### RESIDENTIAL - AFTERNOON SHADING STUDY



ULI - ANCHOR BANK SOLAR STUDY