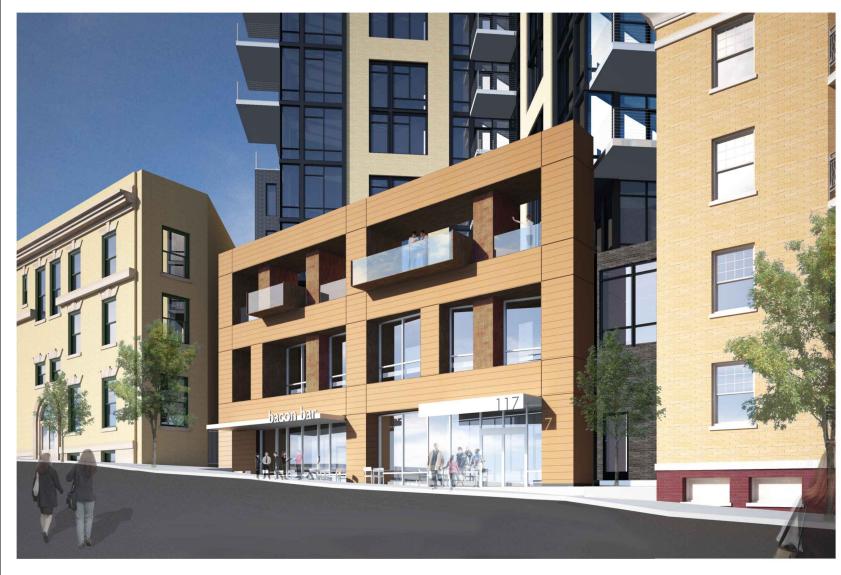

|
| PAINT       |                 |                                                                                                                                                                   |                                 |
| PT-1        |                 | MODAC F-100 PAINT (WHITE)                                                                                                                                         |                                 |
|             |                 |                                                                                                                                                                   |                                 |





### RENDERING



CORNER OF DOTY AND CARROLL



FACING SOUTH ON CARROLL











### RENDERING



**HAMILTON STREET** 

FACING EAST ON DOTY











### AERIAL VIEW OF RESIDENTIAL BUILDING FROM NORTHEAST







### AERIAL VIEW OF RESIDENTIAL BUILDING FROM NORTHWEST







### AERIAL VIEW OF RESIDENTIAL BUILDING FROM SOUTHEAST







### AERIAL VIEW OF RESIDENTIAL BUILDING FROM SOUTHWEST







### EXISTING VIEWS LOOKING UP HAMILTON TOWARDS THE SQUARE













### PROPOSED VIEWS LOOKING UP HAMILTON TOWARDS THE SQUARE













### EXISTING VIEW LOOKING FROM SQUARE DOWN HAMILTON











### PROPOSED VIEW LOOKING FROM SQUARE SOUTHWEST DOWN HAMILTON











### EXISTING VIEW LOOKING FROM SQUARE DOWN CARROLL











### PROPOSED VIEW LOOKING FROM SQUARE DOWN CARROLL











### **EXISTING - MORNING SHADING STUDY**













### **EXISTING - AFTERNOON SHADING STUDY*