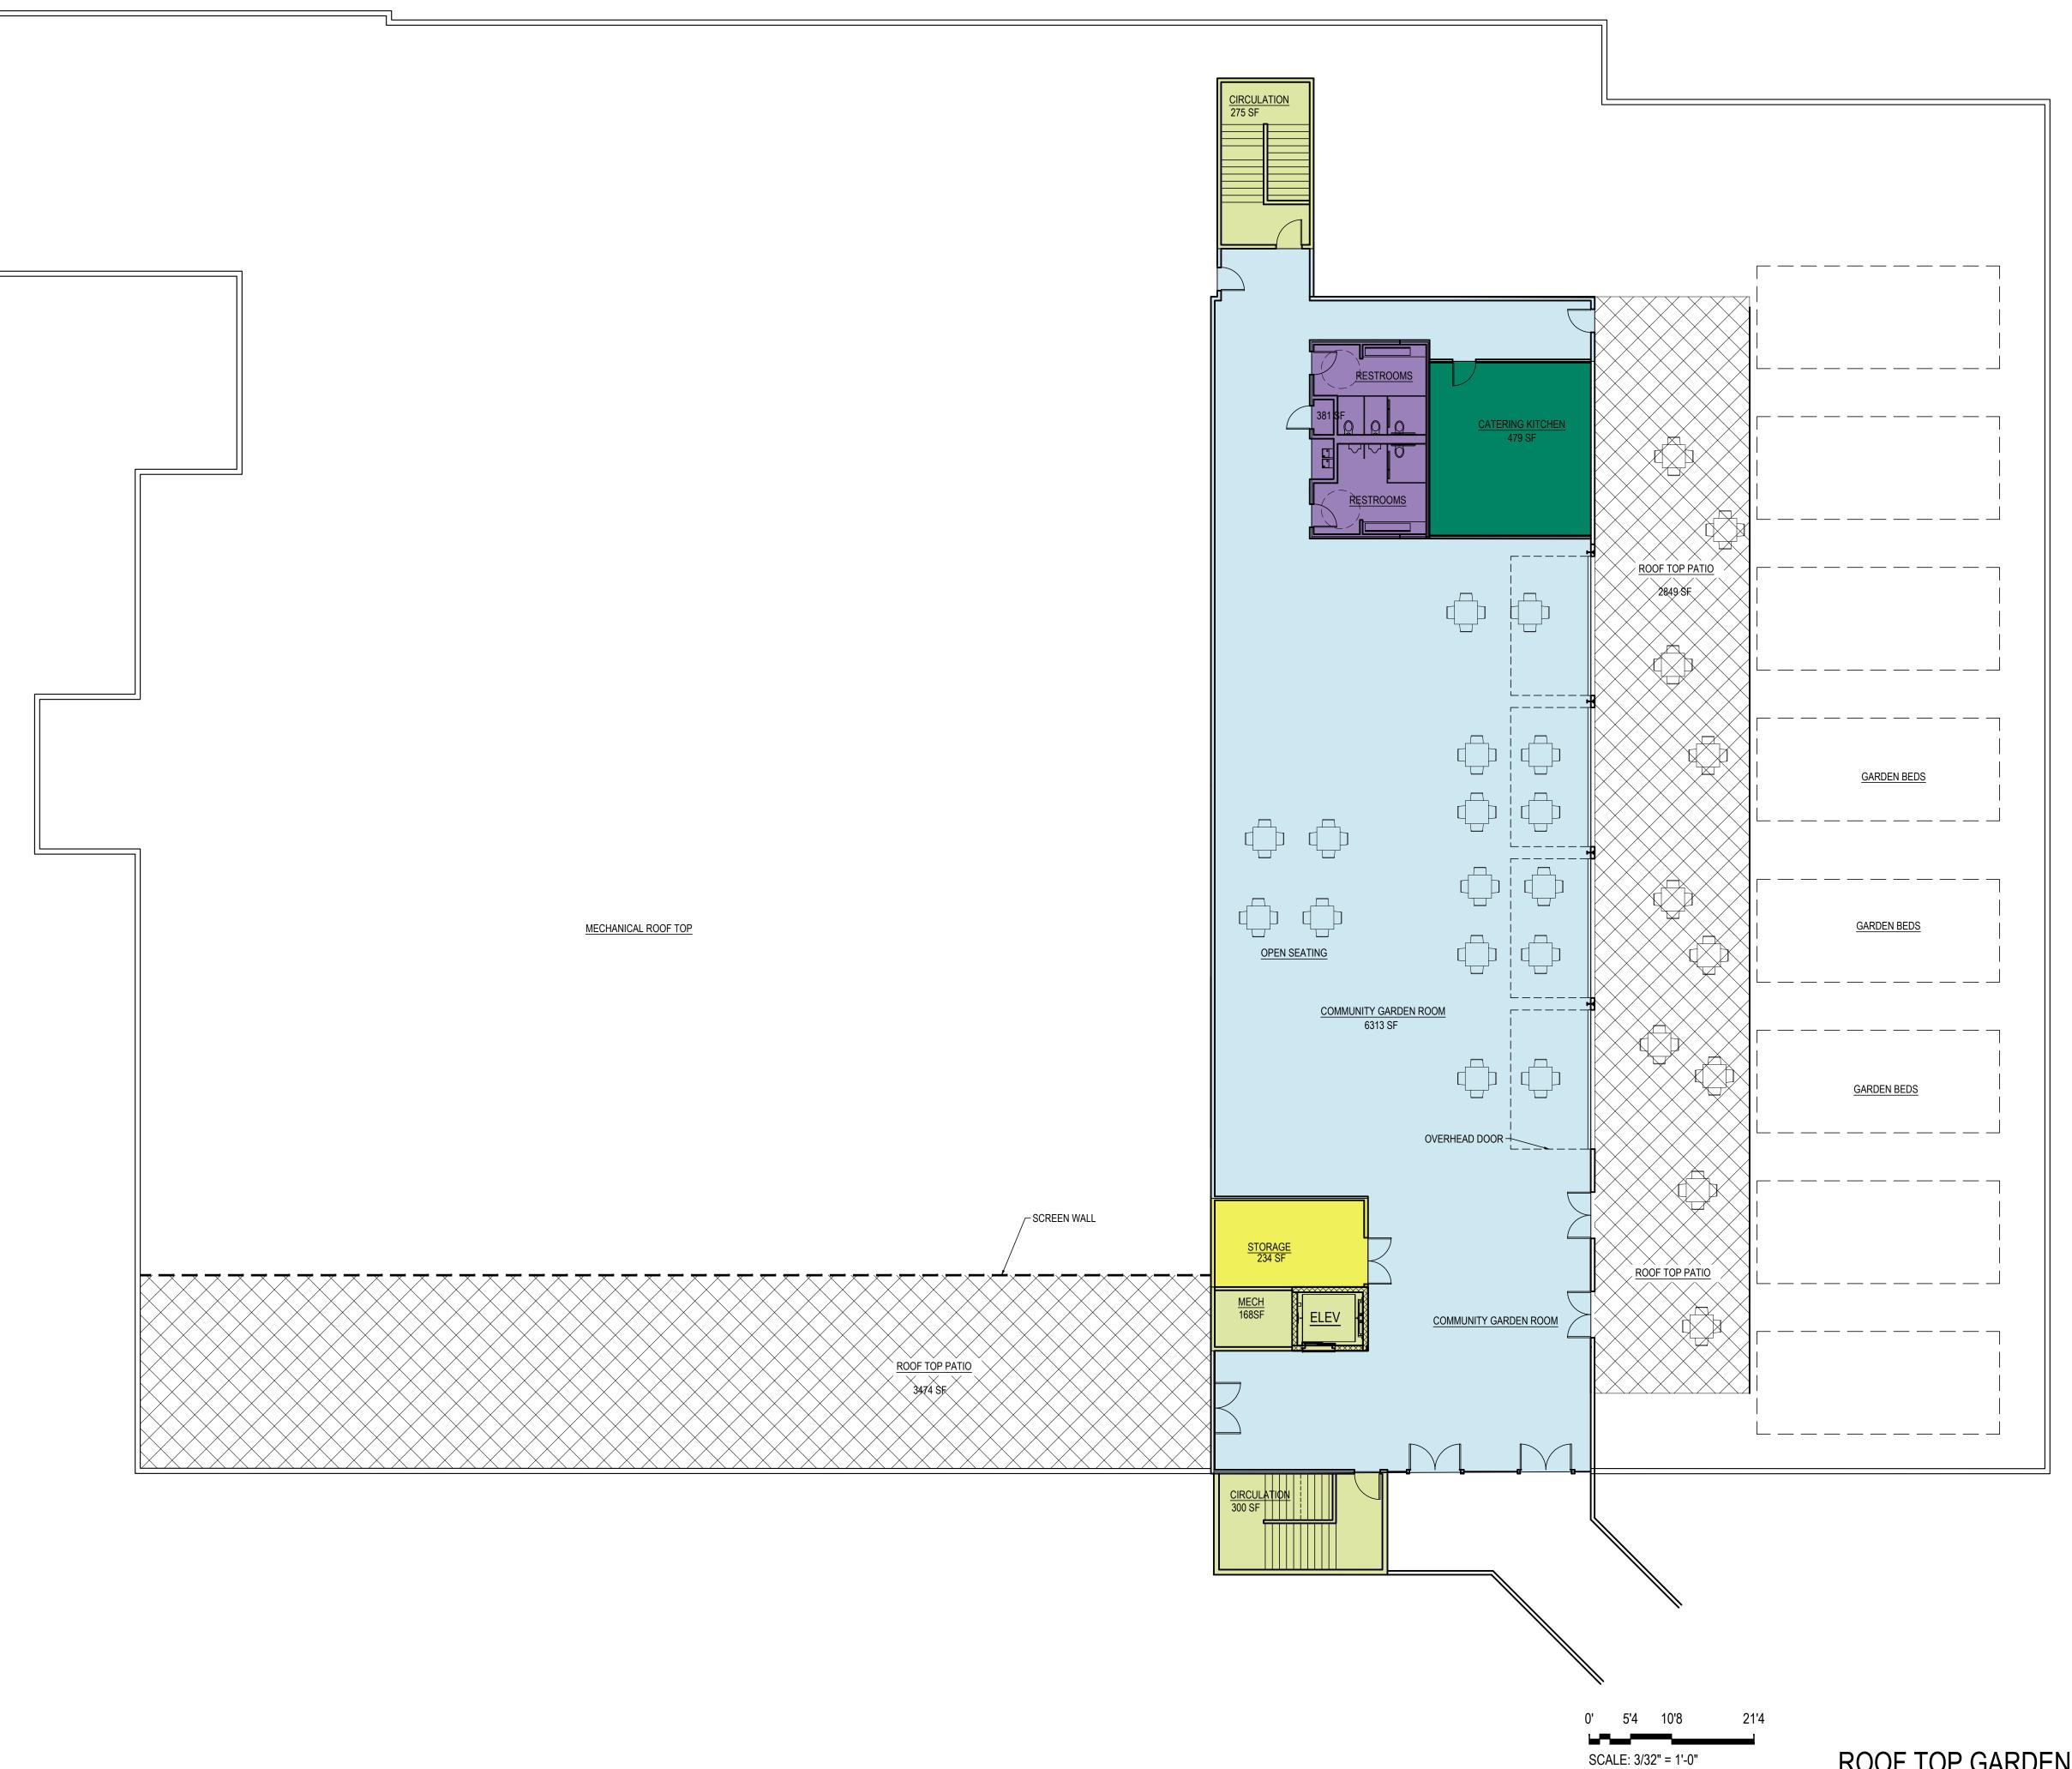

### LEGEND

CIRCULATION/MECH/ELEV 743 SF

STORAGE 234 SF

RESTROOMS 381 SF

COMMUNITY GARDEN 6313 SF

CATERING KITCHEN 479 SF

ROOF TOP PATIO 6323 SF

ROOF TOP GARDEN PLAN