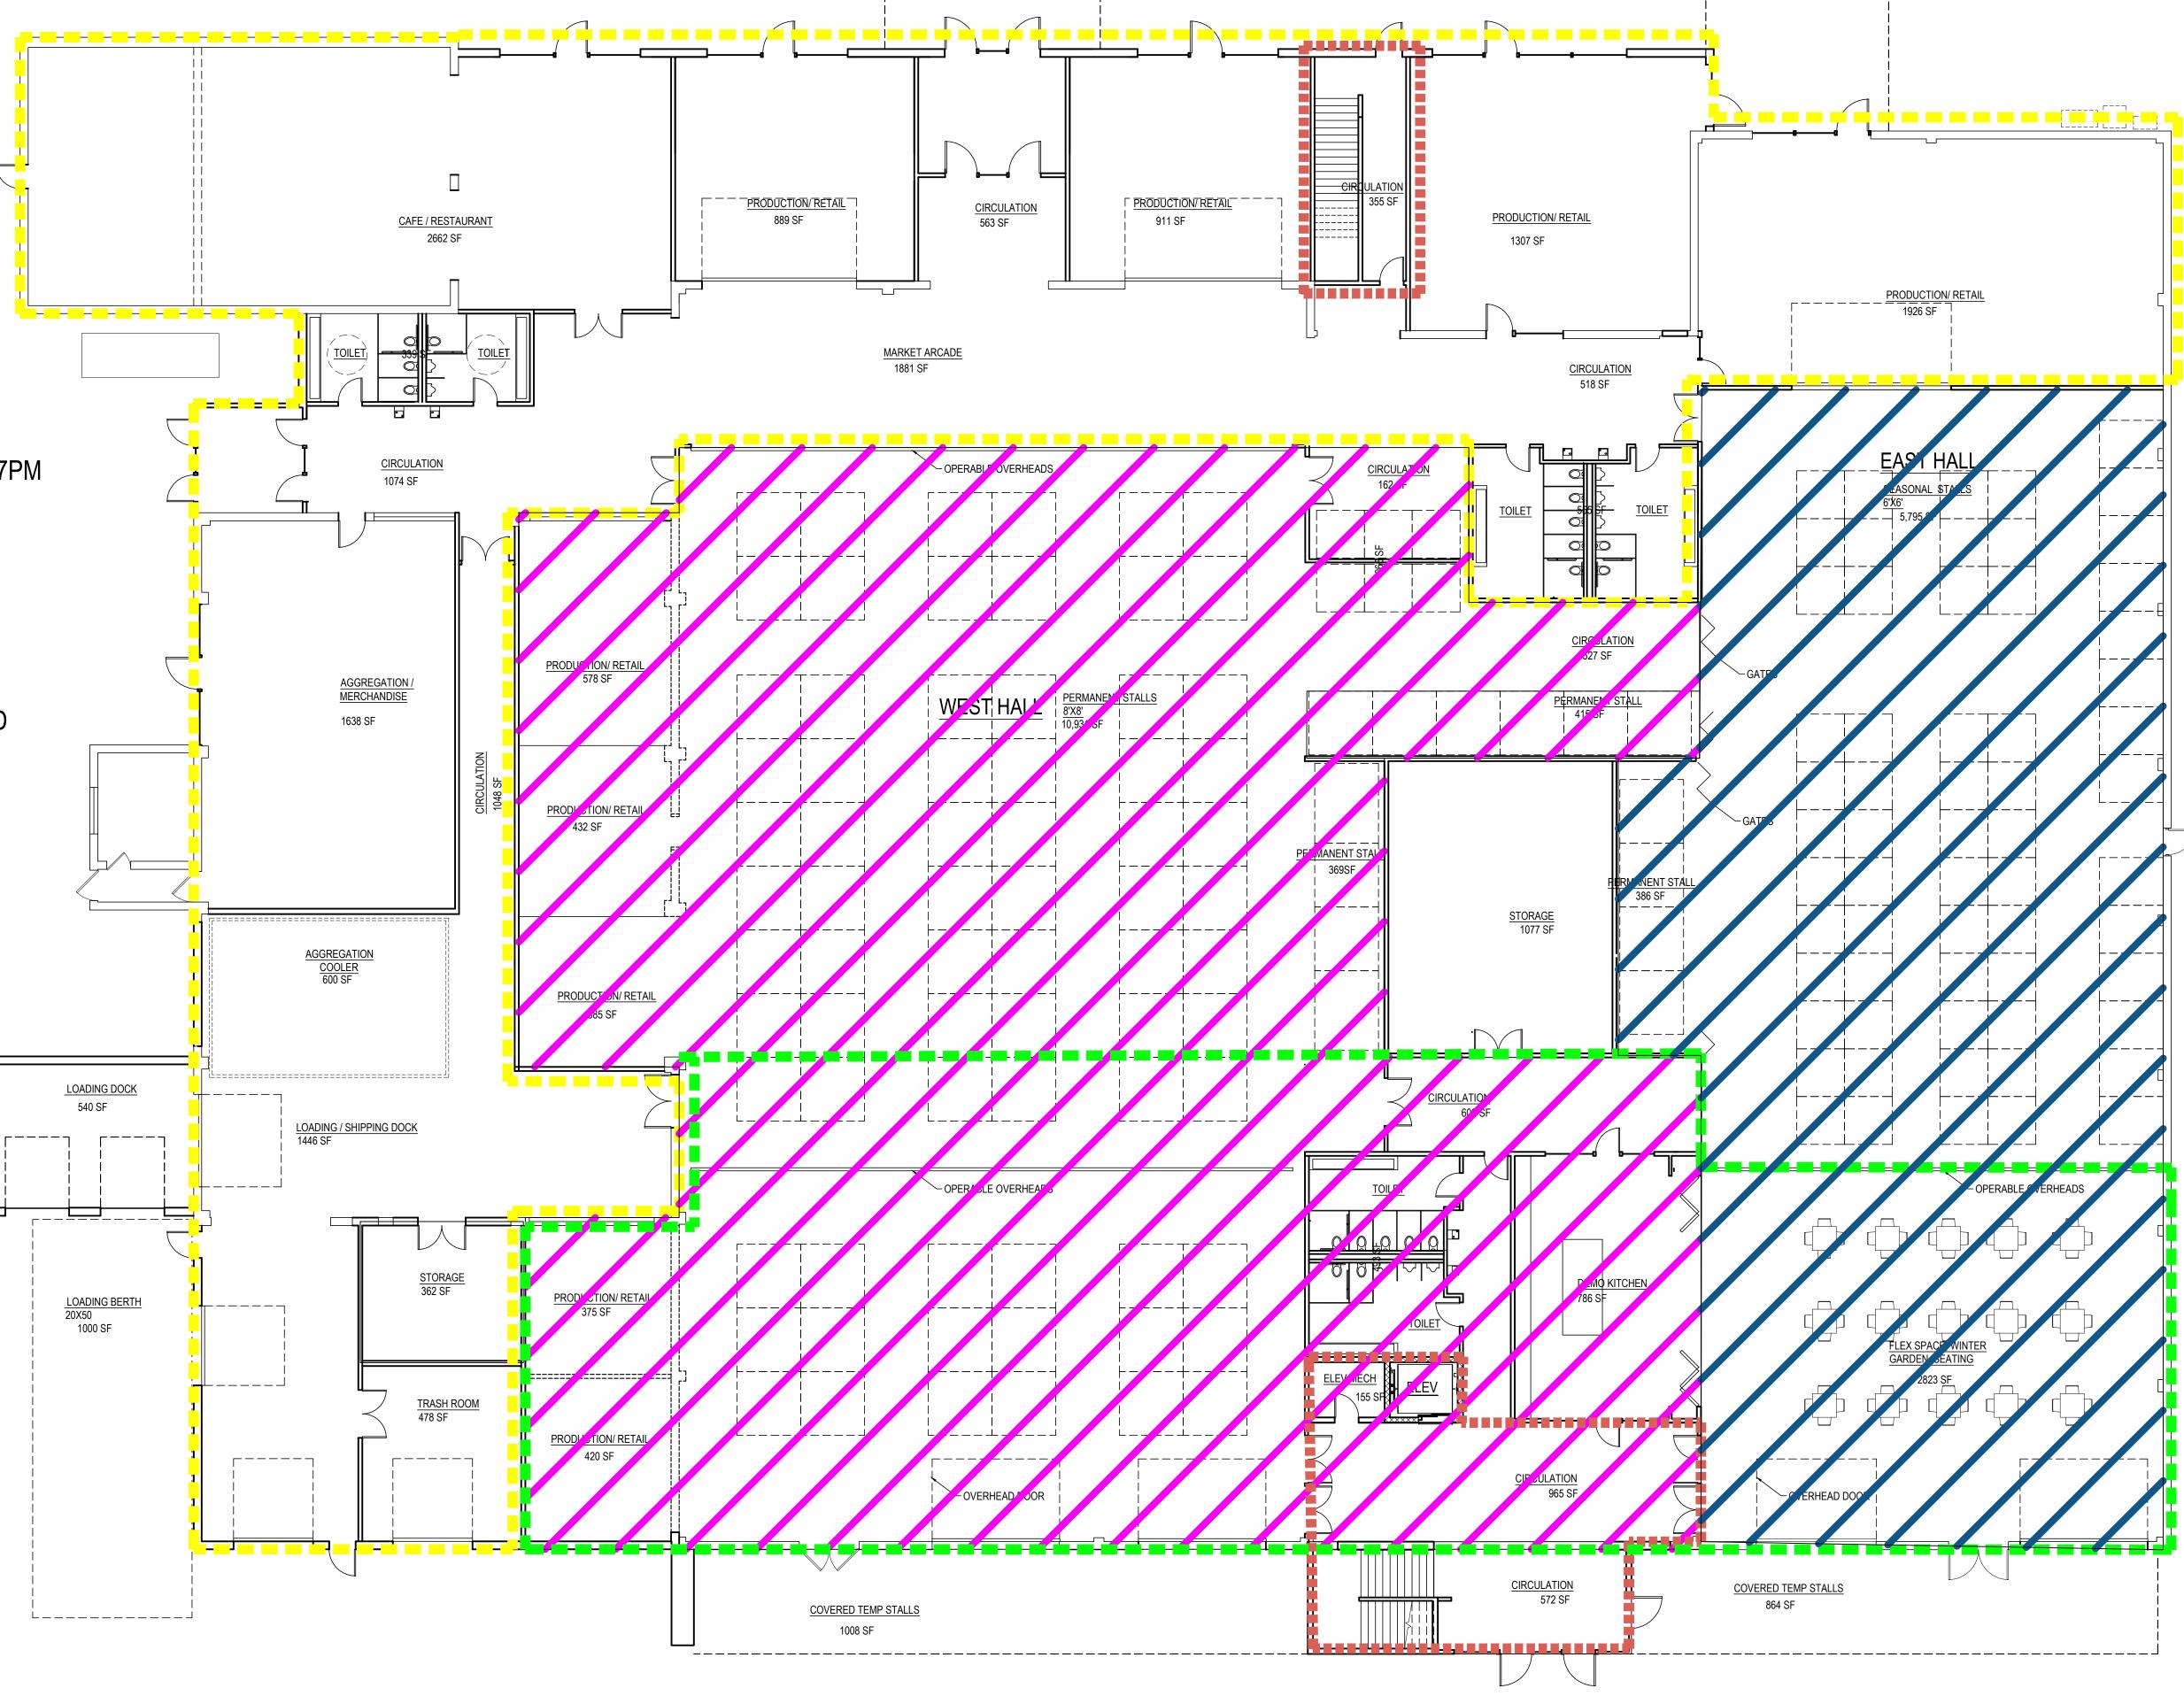

### LEGEND

CAFE/RESTAURANT 2662 SF

PRODUCTION/RETAIL 7223 SF

CIRCULATION/MECH/ELEV 6548 SF

FLEX SPACE 2823 SF

AGGREGATION/ MERCHANDISE 1638 SF

LOADING/SHIPPING 1446SF

STORAGE 1439 SF

DEMO KITCHEN 786 SF

PERMANENT STALLS 12367 SF

SEASONAL STALLS 5795 SF

RESTROOMS 1387 SF

TRASH ROOM 478 SF

MARKET ARCADE 1881 SF

COVERED TEMP STALLS 1872 SF