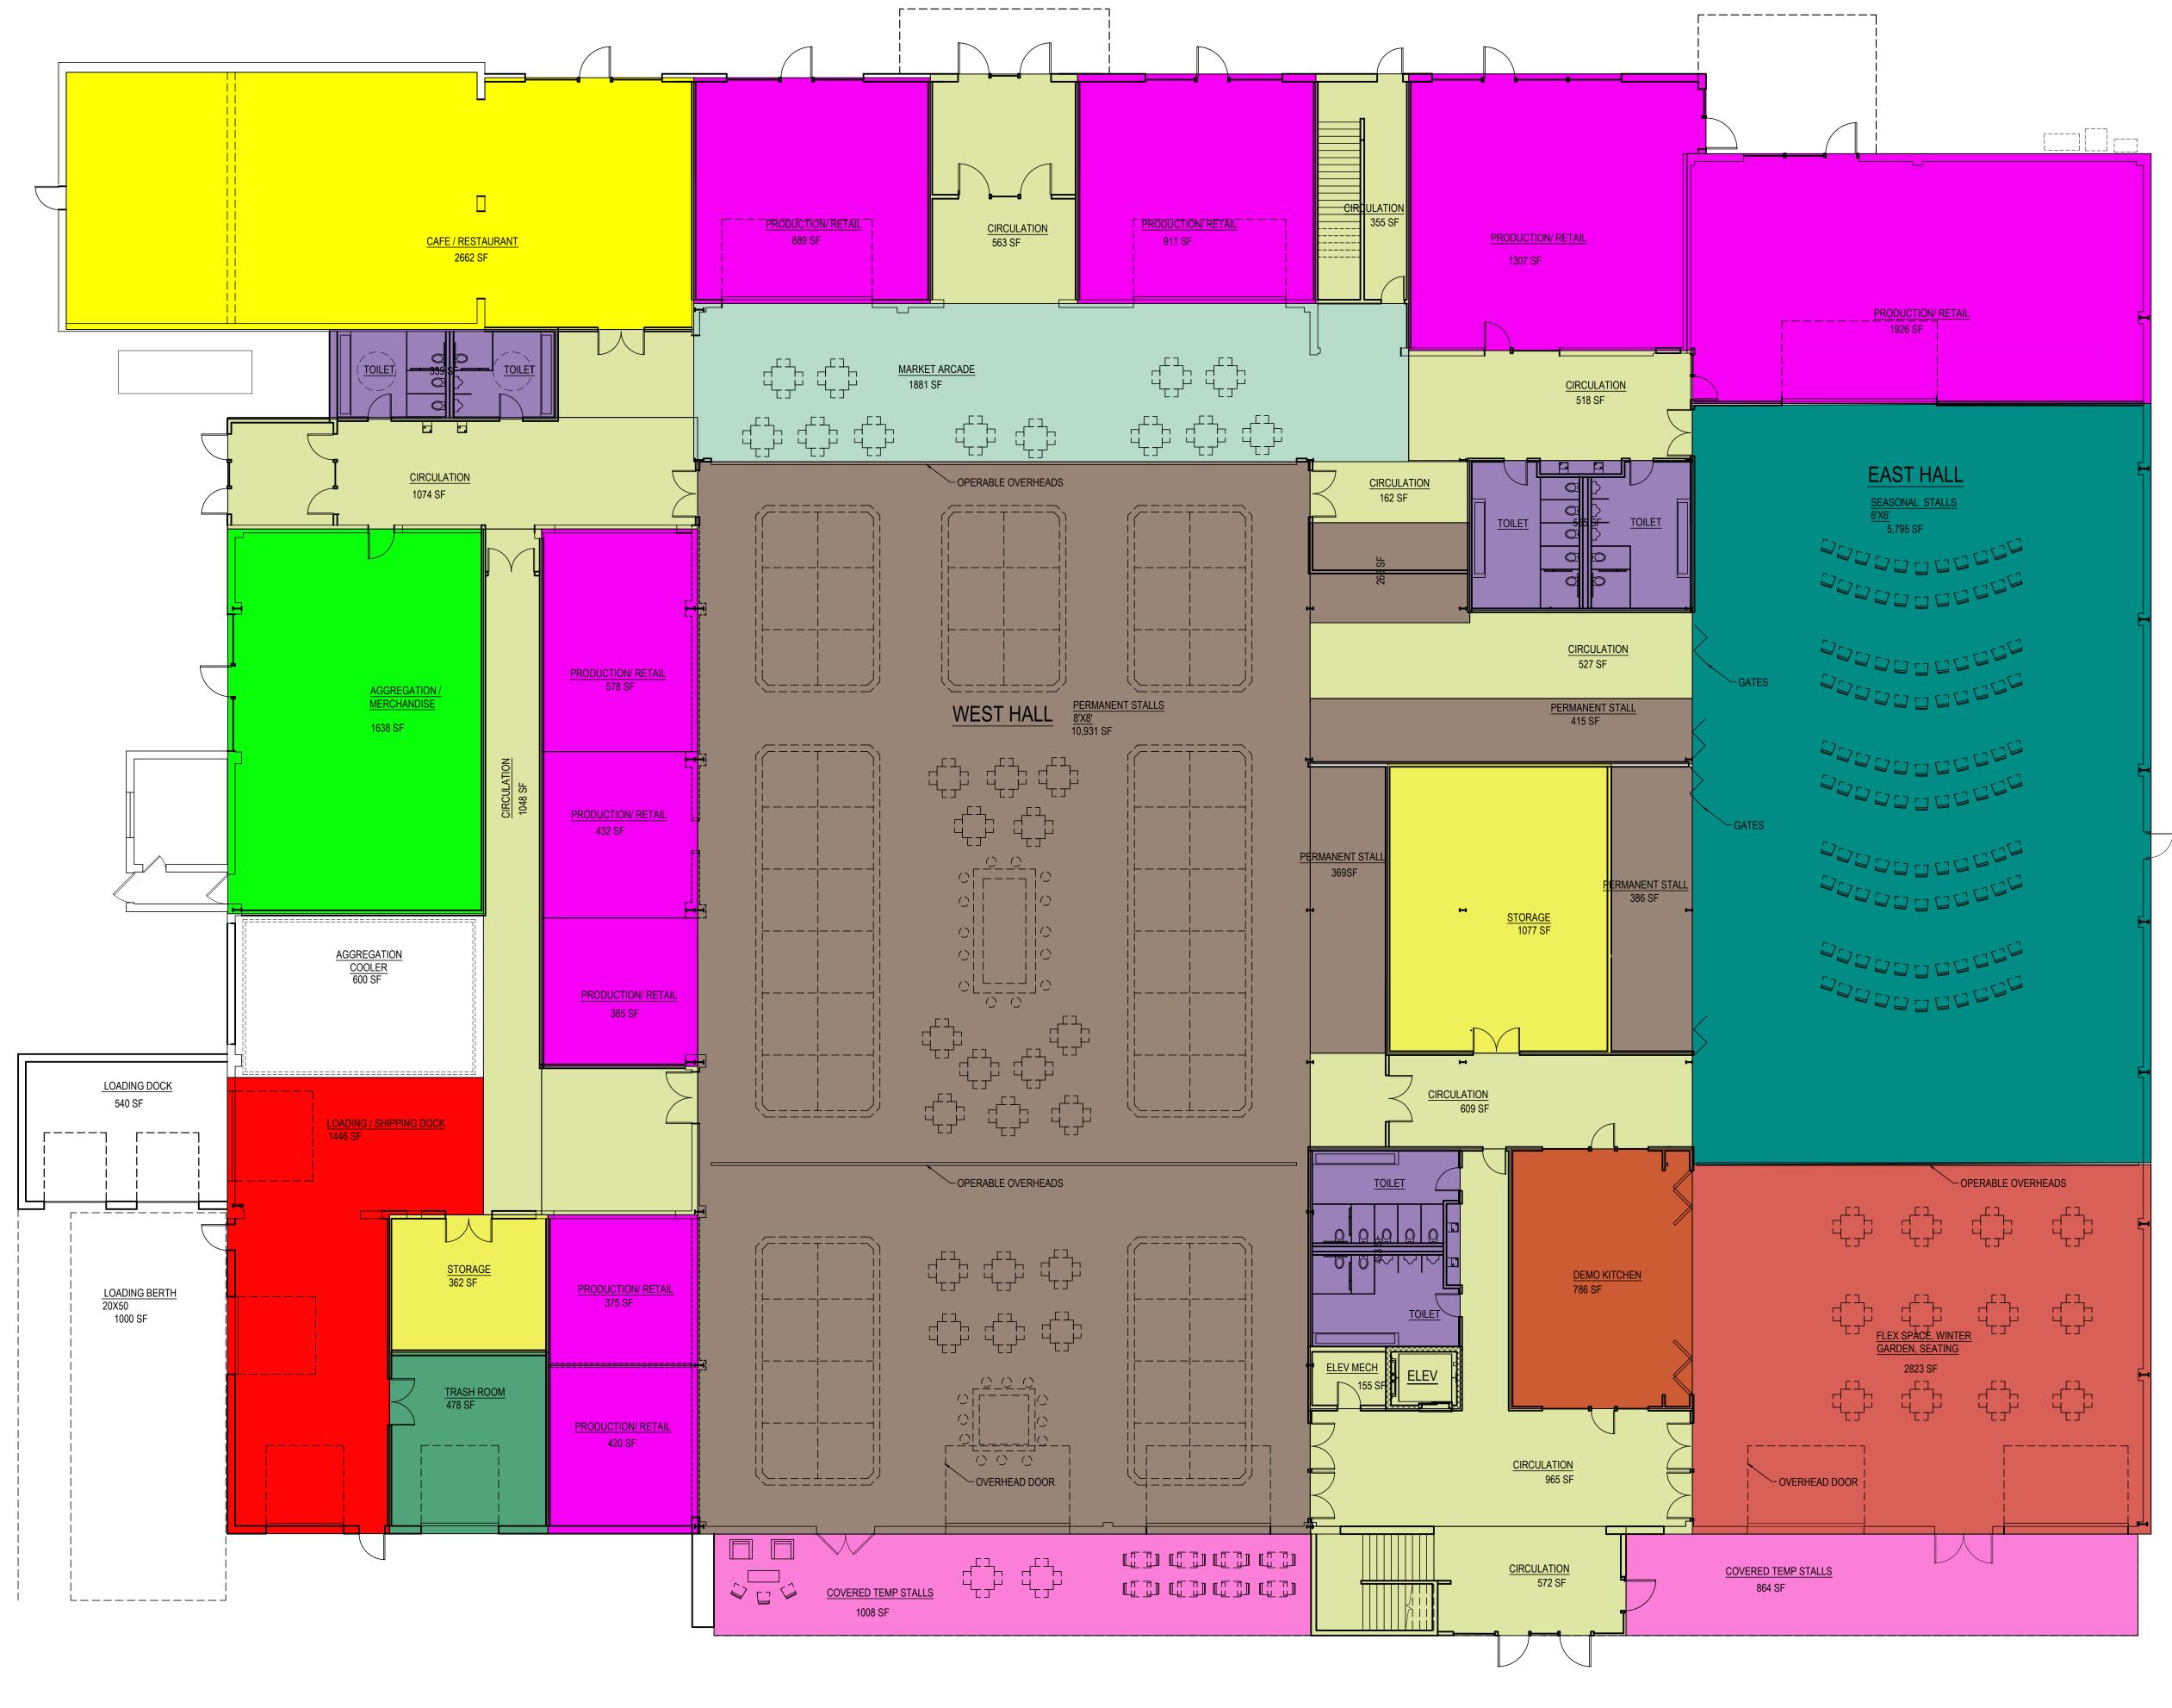

### LEGEND

CAFE/RESTAURANT 2662 SF

PRODUCTION/RETAIL 7223 SF

CIRCULATION/MECH/ELEV 6548 SF

FLEX SPACE 2823 SF

AGGREGATION/ MERCHANDISE 1638 SF

LOADING/SHIPPING 1446SF

STORAGE 1439 SF

DEMO KITCHEN 786 SF

PERMANENT STALLS 12367 SF

SEASONAL STALLS 5795 SF

RESTROOMS 1387 SF

TRASH ROOM 478 SF

MARKET ARCADE 1881 SF

COVERED TEMP STALLS 1872 SF