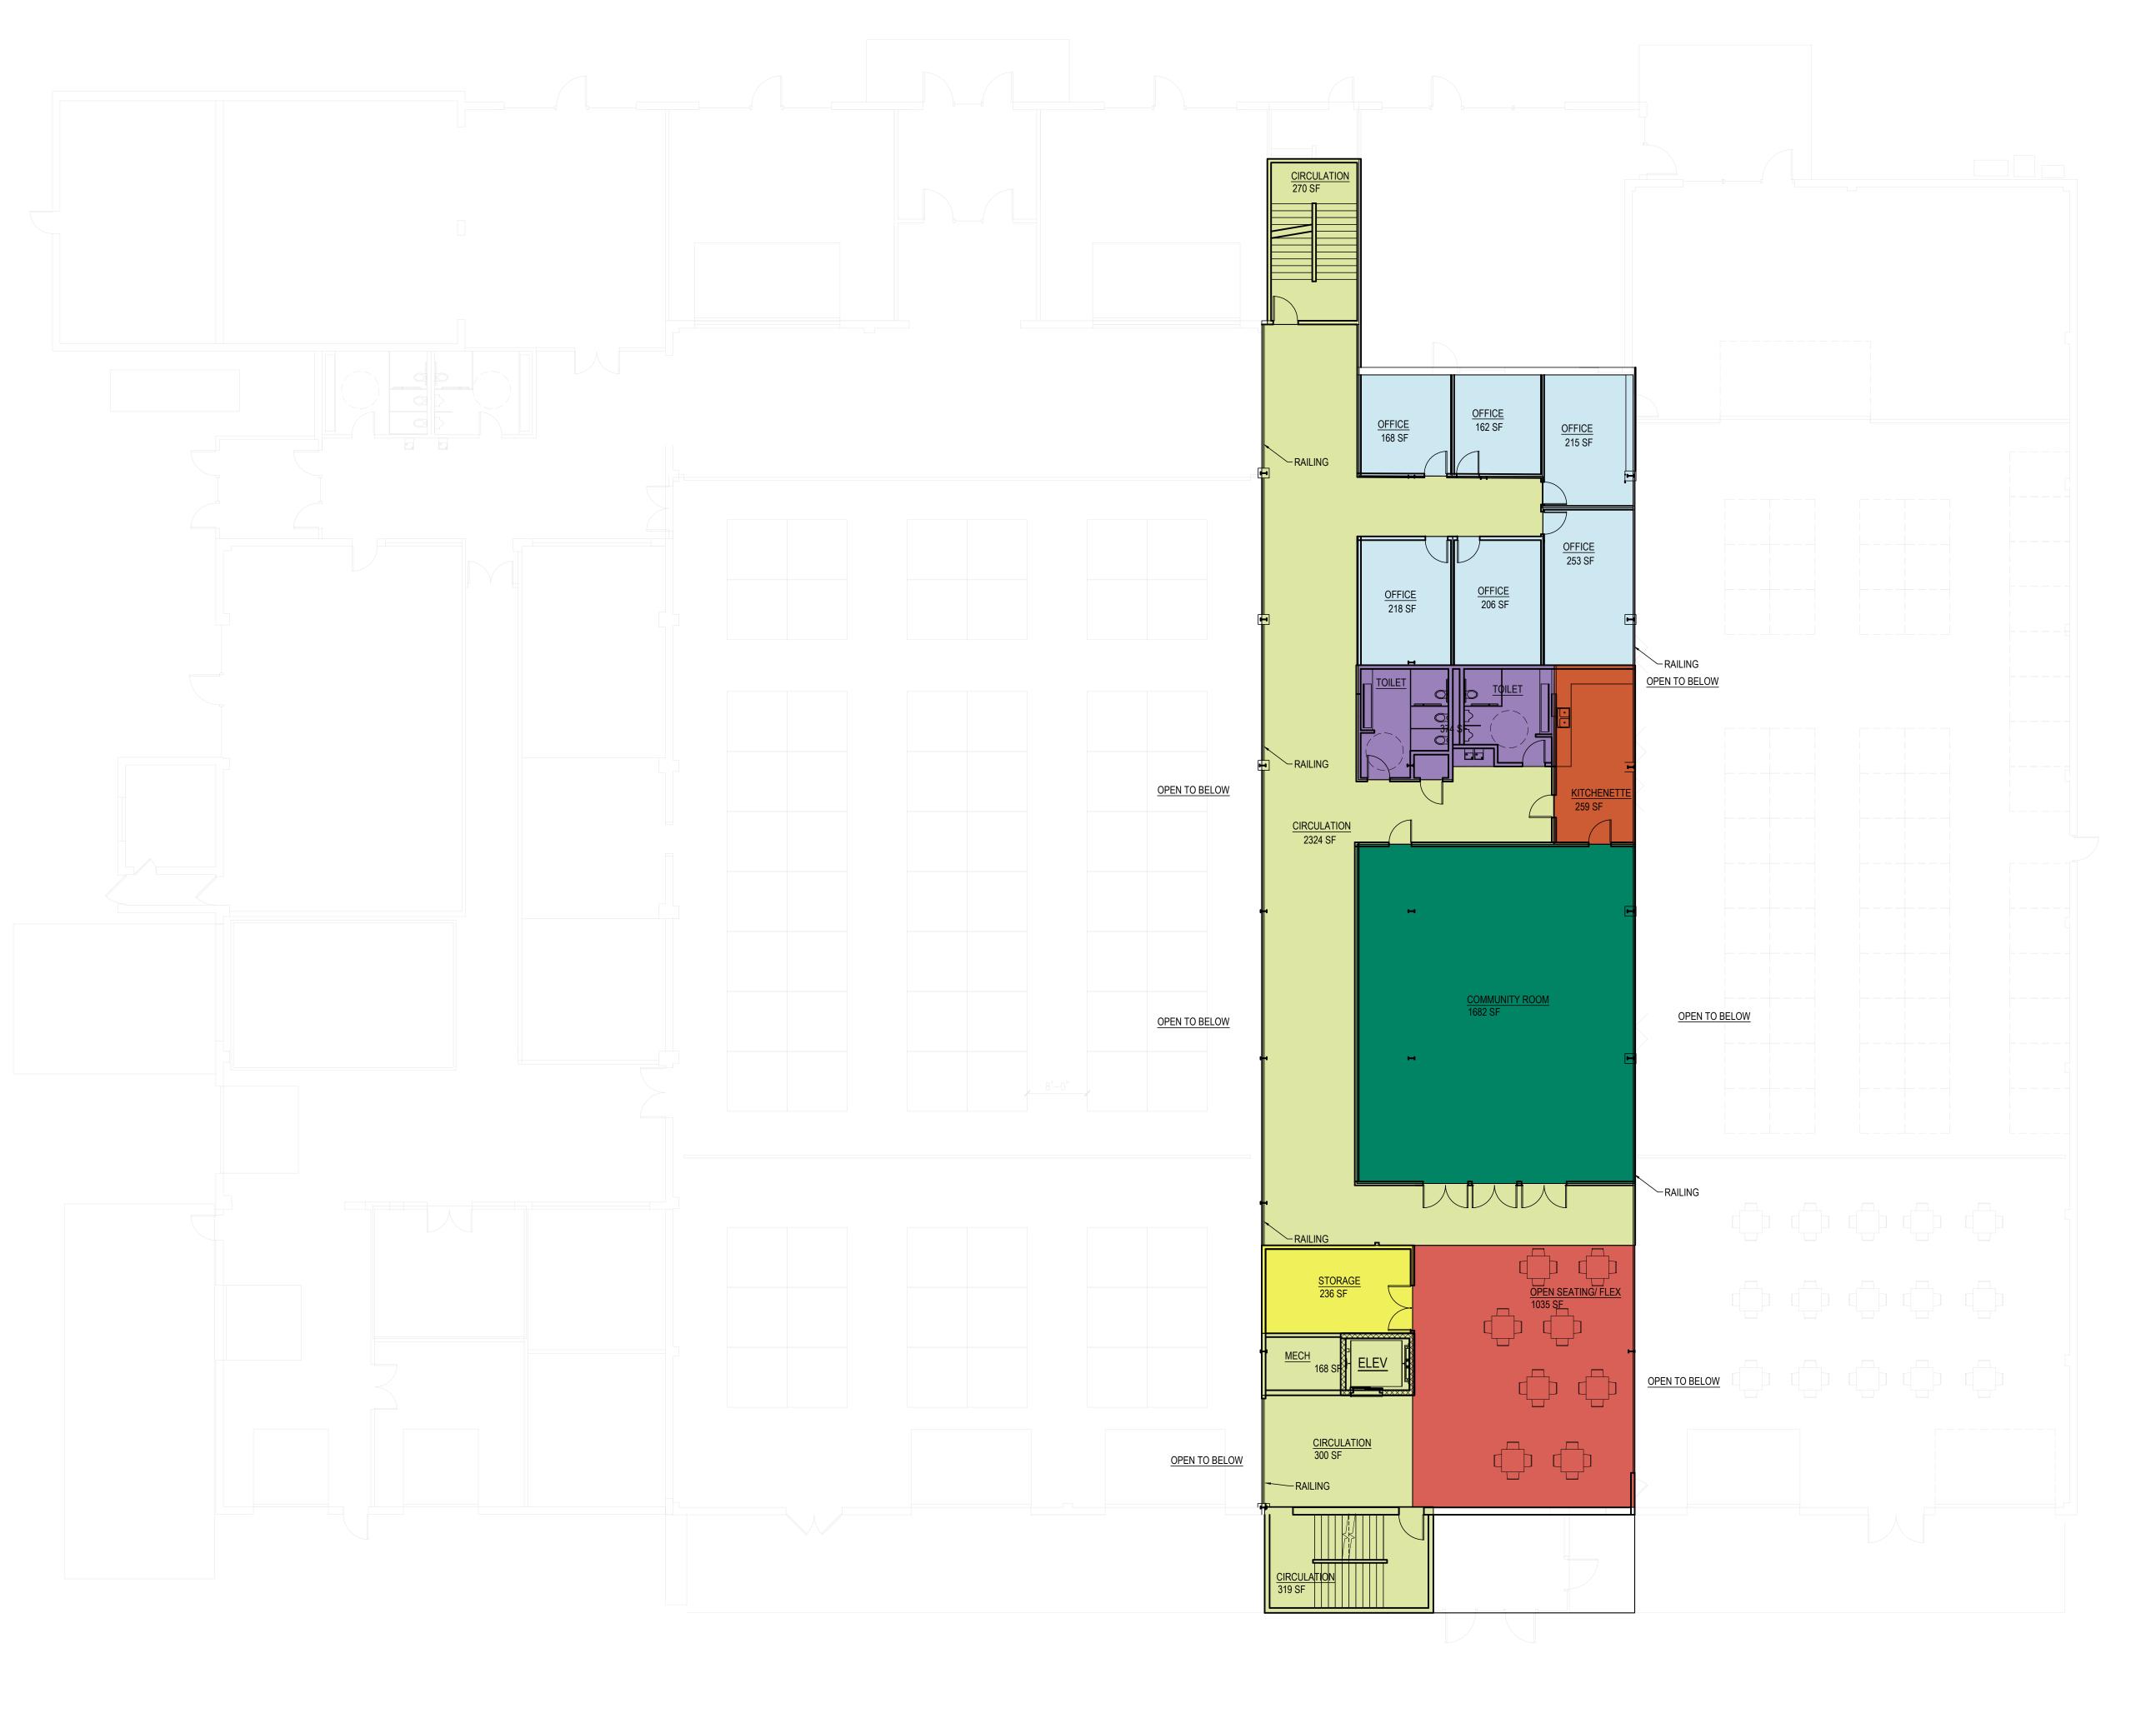

### LEGEND

CIRCULATION/MECH/ELEV 3381 SF

FLEX SPACE 1035 SF

STORAGE 236 SF

RESTROOMS 374 SF

OFFICES 1222 SF

COMMUNITY ROOM 1682 SF

KITCHENETTE 259 SF