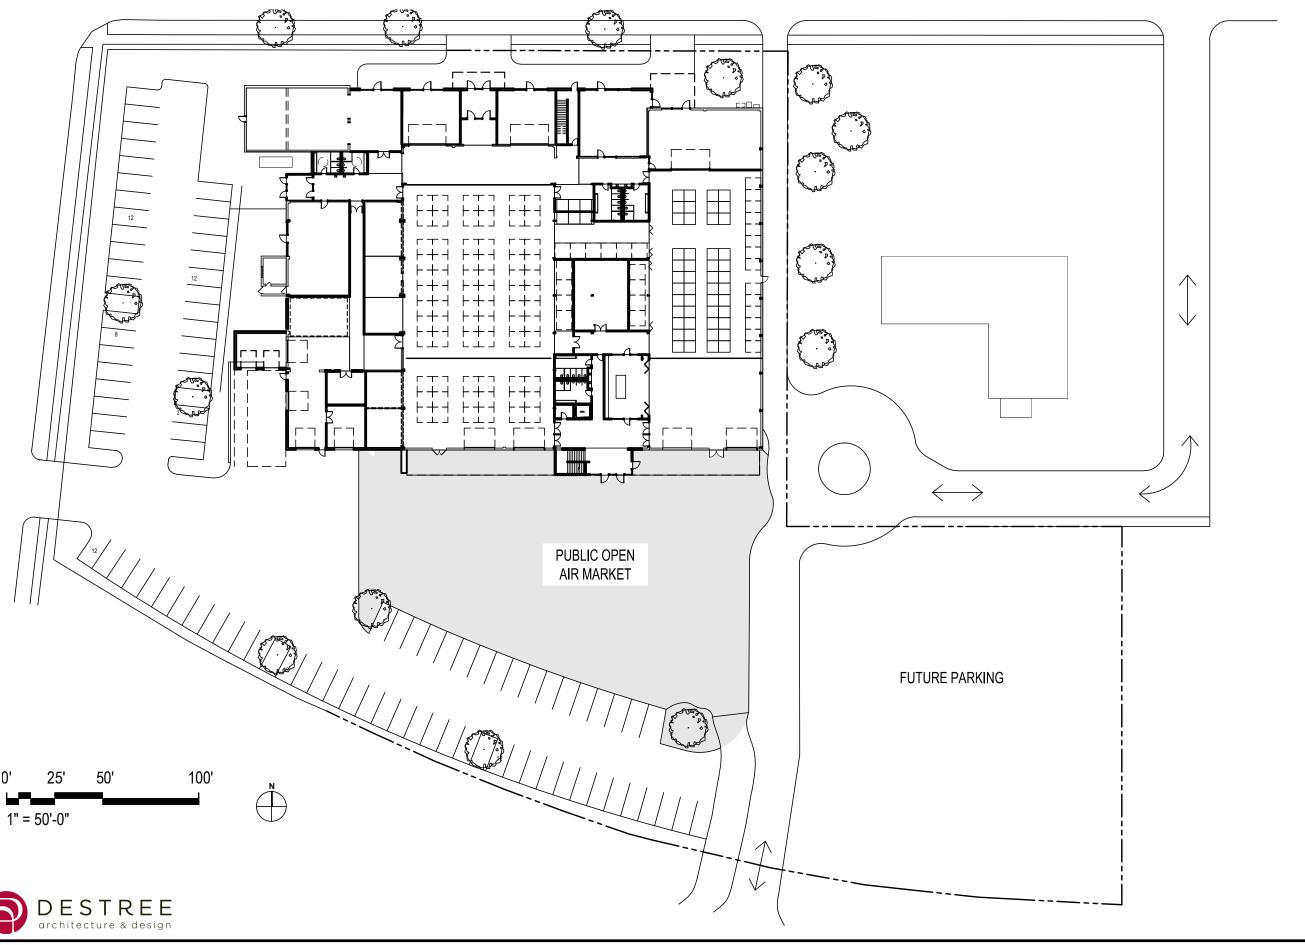

7 SF

TRASH ROOM 478 SF

MARKET ARCADE 1881 SF

COVERED TEMP STALLS 1872 SF







### LEGEND

CAFE/RESTAURANT 2662 SF

PRODUCTION/RETAIL 7223 SF

CIRCULATION/MECH/ELEV 6548 SF

FLEX SPACE 2823 SF

AGGREGATION/ MERCHANDISE 1638 SF

LOADING/SHIPPING 1446SF

STORAGE 1439 SF

DEMO KITCHEN 786 SF

PERMANENT STALLS 12367 SF

SEASONAL STALLS 5795 SF

RESTROOMS 1387 SF

TRASH ROOM 478 SF

MARKET ARCADE 1881 SF

COVERED TEMP STALLS 1872 SF







LEGEND

LONGEST HOURS- TBD

OPEN WEDNESDAY-SUNDAY
HOURS: WEDNESDAY, THURSDAY, FRIDAY-- 10AM-7PM
SATURDAY-- 11AM-6PM
SUNDAY-- 10AM-5PM

OPEN FRIDAY & SATURDAY
HOURS: FRIDAY & SATURDAY-- 6PM- MIDNIGHT

OPEN SATURDAY, SUNDAY & SPECIAL EVENTS TBD HOURS: SATURDAY-- 9AM-6PM SUNDAY-- 10AM-5PM

EXTENDED HOURS TO ACCESS MEZZANINE & ROOF PATIO



\_\_\_\_\_\_