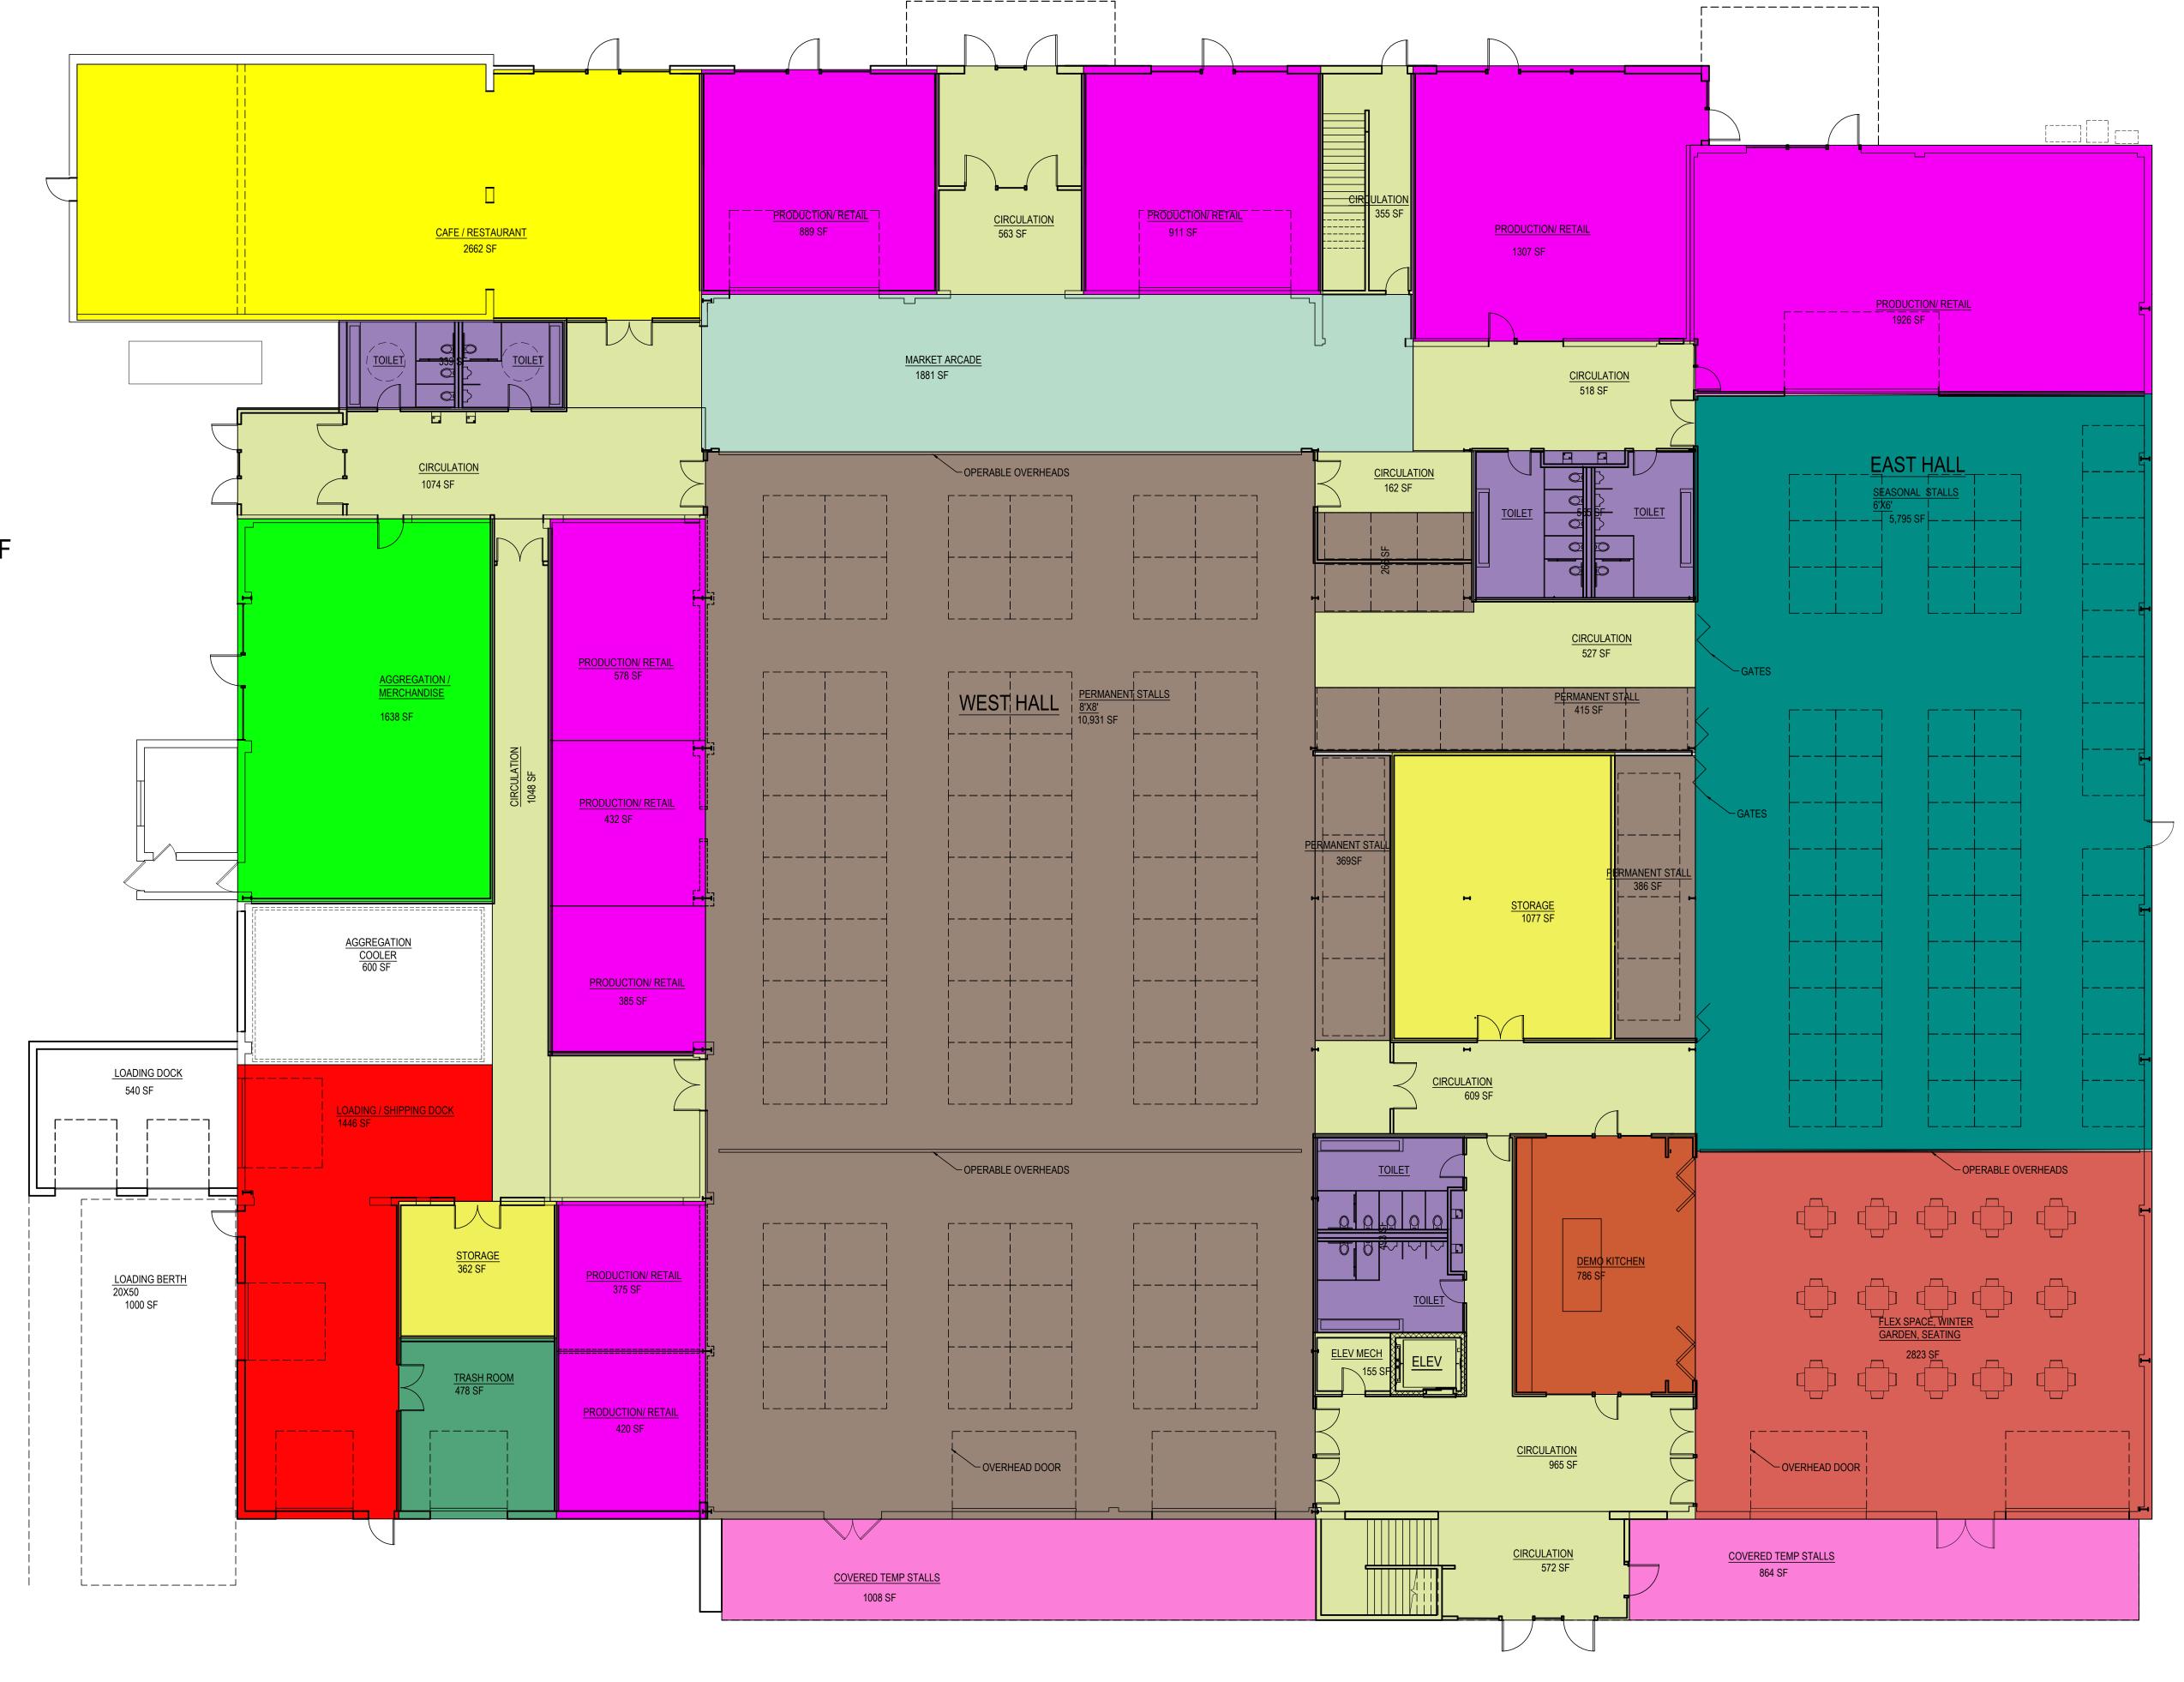

### LEGEND

CAFE/RESTAURANT 2662 SF

PRODUCTION/RETAIL 7223 SF

CIRCULATION/MECH/ELEV 6548 SF

FLEX SPACE 2823 SF

AGGREGATION/ MERCHANDISE 1638 SF

LOADING/SHIPPING 1446SF

STORAGE 1439 SF

DEMO KITCHEN 786 SF

PERMANENT STALLS 12367 SF

SEASONAL STALLS 5795 SF

RESTROOMS 1387 SF

TRASH ROOM 478 SF

MARKET ARCADE 1881 SF

COVERED TEMP STALLS 1872 SF