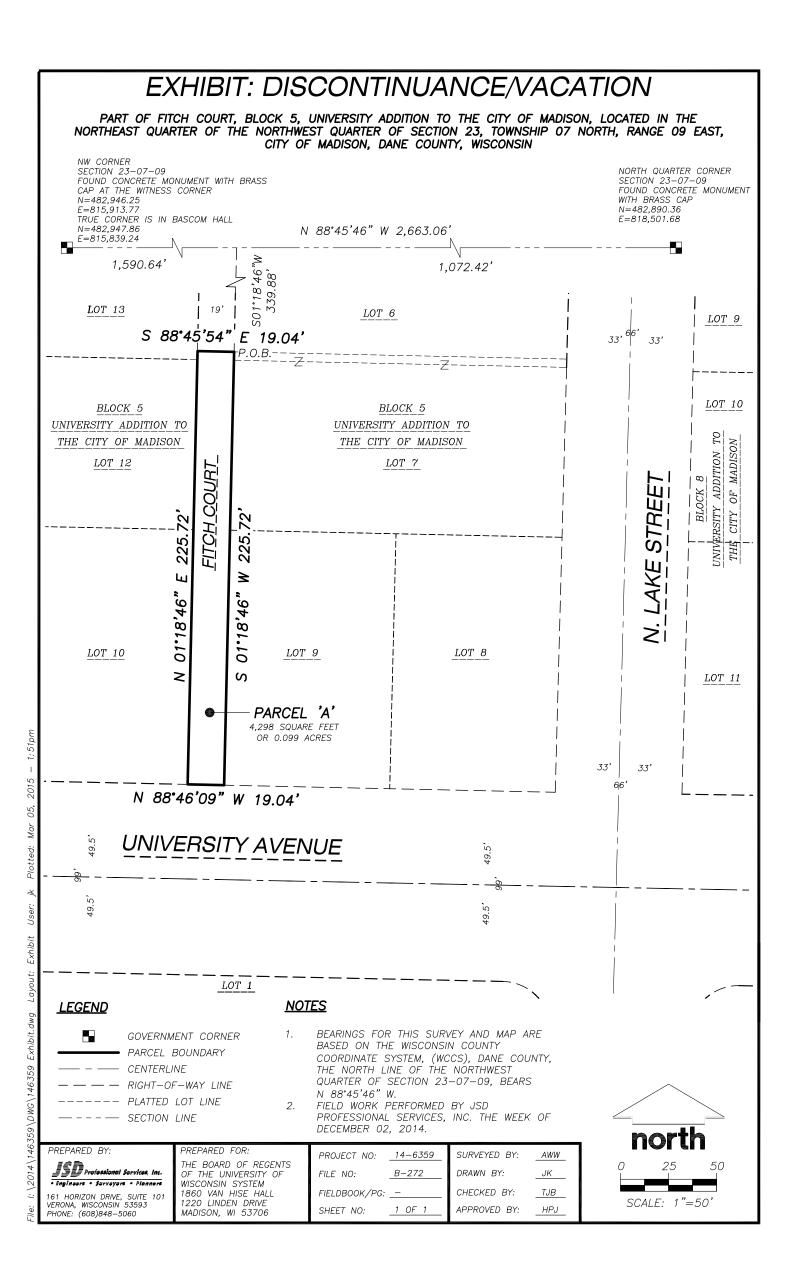

## EXHIBIT A Fitch Court Discontinuance of Right-of-Way

Part of Fitch Court, Block 5, University Addition to the City of Madison, located in the Northeast Quarter of the Northwest Quarter of Section 23, Township 07 North, Range 09 East, City of Madison, Dane County, Wisconsin, described as follows:

Commencing at the North Quarter corner of Section 23, aforesaid; thence North 88 degrees 45 minutes 46 seconds West along the North line of the Northwest Quarter, 1,072.42 feet to the Northerly extension of the East right-of-way line of Fitch Court; thence South 01 degrees 18 minutes 46 seconds West along said line, 339.88 feet to the Point of Beginning; thence continuing South 01 degrees 18 minutes 46 seconds West along said East right-of-way line, 225.72 feet to the South line of Block 5, aforesaid, and also being the North right-of-way line of University Avenue; thence North 88 degrees 46 minutes 09 seconds West along said line, 19.04 feet to the West right-of-way line of Fitch Court; thence North 01 degrees 18 minutes 46 seconds East along said right-of-way line, 225.72 feet; thence South 88 degrees 45 minutes 54 seconds East, 19.04 feet to the Point of Beginning.

Parcel contains 4,298 square feet or 0.099 acres.