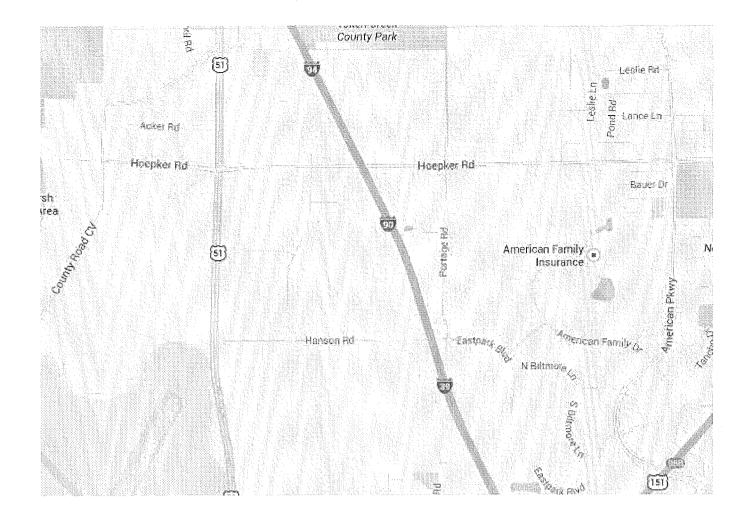

The City of Madison is proposing to reconstruct and improve a portion of Hoepker Rd. in 2015. The limits of the proposed project are from N. Stoughton Rd. to the bridge over Interstate 39/90/94. Enclosed with this letter is a two-page fact sheet with some details on the proposed project, which includes a map of the proposed project limits. Also enclosed is a notification for the Public Hearing before the Board of Public Works. The date, time and location of the public hearing can be found on the notification.