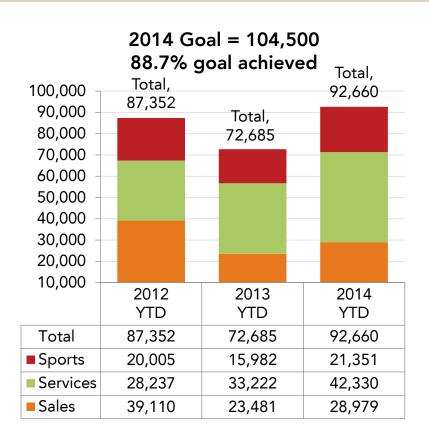

#### 4th QUARTER YTD RESULTS

- In 2014 the GMCVB and MASC booked a total of 162 conventions and events
- Future economic impact from these events is estimated at \$54.9 million
- Monona Terrace Contract revenue for the full year totaled \$622,861 achieving 88.9% of goal for 2014
- Room nights to date total 92,660 representing 88.7% of goal.
- Public Relations generated \$1.4 million in media value for destination, trade and organization media

# 2014 TOTAL CONTRACTED ROOM NIGHTS FOR GMCVB & MASC

This chart reflects room nights contracted for all GMCVB and MASC confirmed events.

The GMCVB has an overall total goal for room nights, with each department, which includes MASC, also having internal goals.

GMCVB and MASC reports room night sales for organization-related sales only.

This report does not reflect room nights for groups GMCVB and MASC services.

The MASC is currently working on tracking room nights for events for which it provides services, such as WIAA. The goal is to provide this information in future reports.