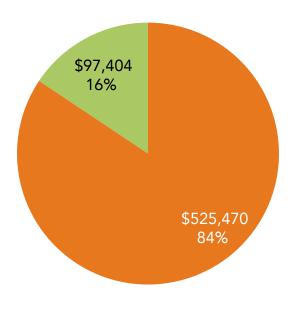

# MONONA TERRACE CONTRACT REVENUE FOR GMCVB & MASC

■ Convention & Conference Contracts

# ALL 2014 GMCVB DEFINITE CONTRACTS FOR MONONA TERRACE

| New or Non-<br>Annual | Definite Contracts                        | Mtg Date  | Rm Nts | Attend | Direct Spend | Contract<br>Revenue |
|-----------------------|-------------------------------------------|-----------|--------|--------|--------------|---------------------|
| Non-Annual            | Wisconsin Nurses Association              | 4/10/2019 | 590    | 520    | \$268,926    | \$22,464            |
| Non-Annual            | Wisconsin Nurses Association              | 4/22/2020 | 590    | 520    | \$274,618    | \$23,590            |
| New                   | Wisconsin Association of School<br>Nurses | 4/13/2016 | 202    | 250    | \$111,162    | \$10,517            |
|                       | 25 Definite Contracts                     |           | 12,284 | 39,540 | \$8,856,540  | \$525,457           |

# ALL 2014 MASC DEFINITE CONTRACTS FOR MONONA TERRACE

| New or Non-<br>Annual | Definite Contracts                   | Mtg Date  | Rm Nts | Attend | Direct<br>Spend | Contract<br>Rev |
|-----------------------|--------------------------------------|-----------|--------|--------|-----------------|-----------------|
|                       |                                      |           |        |        |                 |                 |
|                       | World Triathlon Corporation          | 9/8/2015  | 5,950  | 30,000 | \$3,359,200     | \$37,420        |
|                       | Gymfinity Children's Activity Center | 2/27/2015 | 150    | 1,000  | \$237,235       | \$14,058        |
|                       | Madison Festivals Inc.               | 11/7/2014 | 1,086  | 8,000  | \$723,199       | \$10,115        |
| New                   | USA Climbing                         | 1/30/2015 | 1,236  | 1,500  | \$331,935       | \$19,925        |
|                       | Madison Festivals Inc.               | 5/22/2015 | 563    | 4,500  | \$249,077       | \$5,695         |
|                       | Madison Festivals Inc.               | 11/6/2015 | 1,041  | 8,000  | \$793,943       | \$10,191        |
|                       |                                      |           |        |        |                 |                 |
|                       | 6 Definite Contracts                 |           | 11,254 | 53,000 | \$555,787       | \$97,404        |