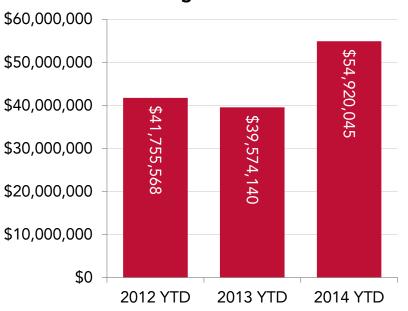

#### 4th QUARTER YTD RESULTS

- In 2014 the GMCVB and MASC booked a total of 162 conventions and events
- Future economic impact from these events is estimated at \$54.9 million
- Monona Terrace Contract revenue for the full year totaled \$622,861 achieving 88.9% of goal for 2014
- Room nights to date total 92,660 representing 88.7% of goal.
- Public Relations generated \$1.4 million in media value for destination, trade and organization media