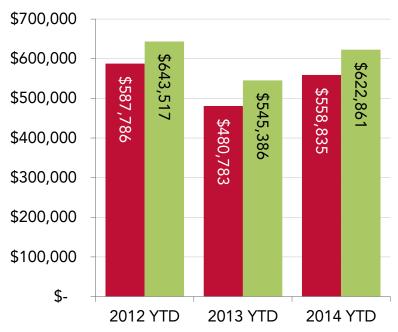

#### 4th QUARTER YTD RESULTS

- In 2014 the GMCVB and MASC booked a total of 162 conventions and events
- Future economic impact from these events is estimated at \$54.9 million
- Monona Terrace Contract revenue for the full year totaled \$622,861 achieving 88.9% of goal for 2014
- Room nights to date total 92,660 representing 88.7% of goal.
- Public Relations generated \$1.4 million in media value for destination, trade and organization media