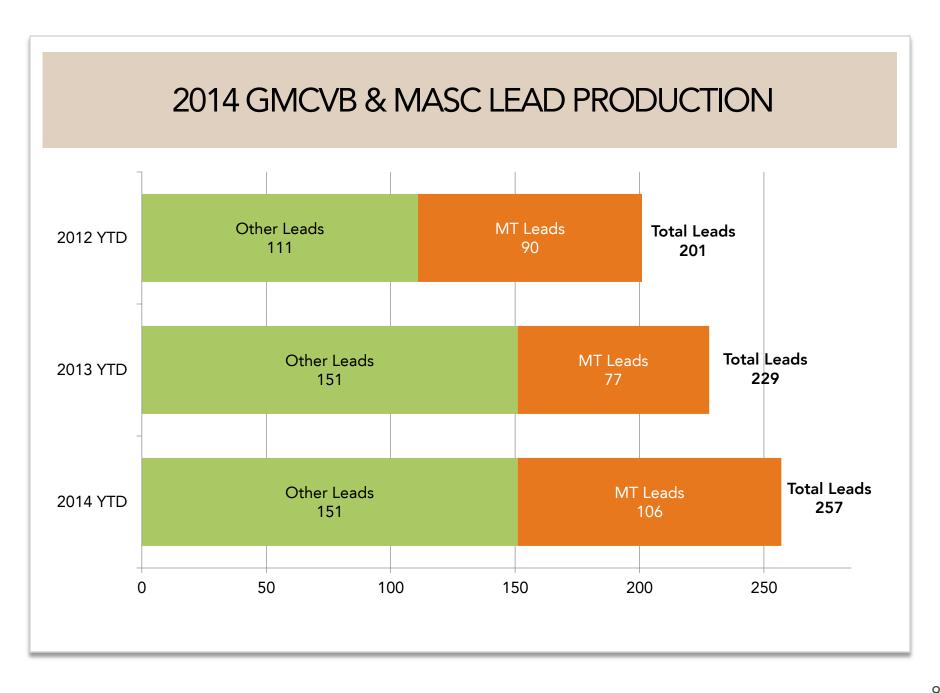

# 2014 TOTAL CONTRACTED ROOM NIGHTS FOR GMCVB & MASC

This chart reflects room nights contracted for all GMCVB and MASC confirmed events.

The GMCVB has an overall total goal for room nights, with each department, which includes MASC, also having internal goals.

GMCVB and MASC reports room night sales for organization-related sales only.

This report does not reflect room nights for groups GMCVB and MASC services.

The MASC is currently working on tracking room nights for events for which it provides services, such as WIAA. The goal is to provide this information in future reports.