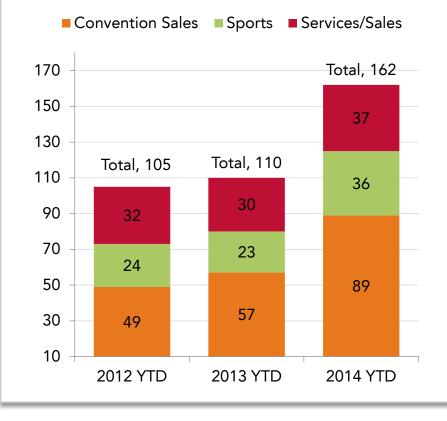

#### 4th QUARTER YTD RESULTS

- In 2014 the GMCVB and MASC booked a total of 162 conventions and events
- Future economic impact from these events is estimated at \$54.9 million
- Monona Terrace Contract revenue for the full year totaled \$622,861 achieving 88.9% of goal for 2014
- Room nights to date total 92,660 representing 88.7% of goal.
- Public Relations generated \$1.4 million in media value for destination, trade and organization media