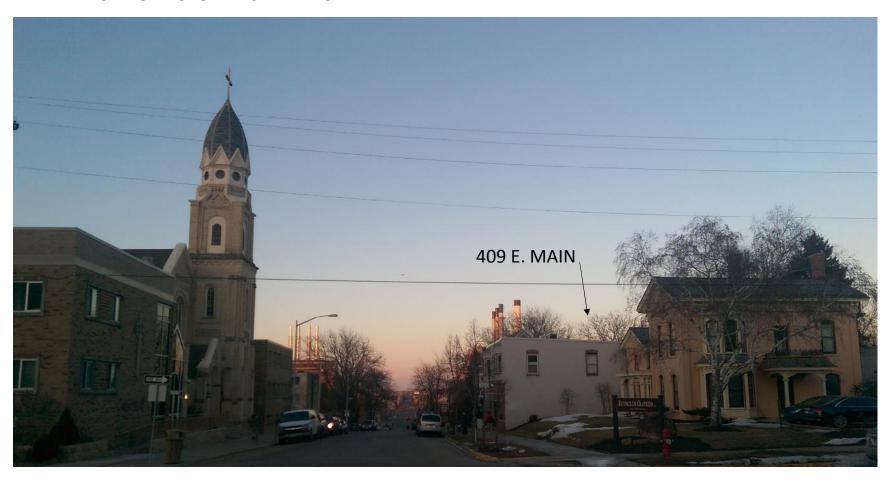

|                       |                                |         |

NOTICE REGARDING LOBBYING ORDINANCE: If you are seeking approval of a development that has over 40,000 square feet of non-residential space, or a residential development of over 10 dwelling units, or if you are seeking assistance from the City with a value of \$10,000 (including grants, loans, TIF or similar assistance), then you likely are subject to Madison's lobbying ordinance (Sec. 2.40, MGO). You are required to register and report your lobbying. Please consult the City Clerk's Office for more information. Failure to comply with the lobbying ordinance may result in fines.

### EXISTING PHOTO – EAST MAIN STREET



#### **EXISTING PHOTO**



#### **Existing Site Survey**



# Historically Appropriate Approach and Precedents





# NEW THIRD FLOOR ADDITION 409 E. Main Existing conditions: FAÇADE BRICK FROM 60'S ADDITION **EXISTING BRICK PAINTED** SECOND LEVEL HAS VINYL SASH REPLACEMENTS **NEW HISTORICALLY** APPROPRIATE WINDOWS NEW HISTORICALLY APPROPRIATE FACADE



#### NEW THIRD FLOOR WITH PATIO + MEZZANINE





SITE DIAGRAM

# **RECOMMENDED APPROACH**

NEW THIRD FLOOR WITH PATIO + MEZZANINE