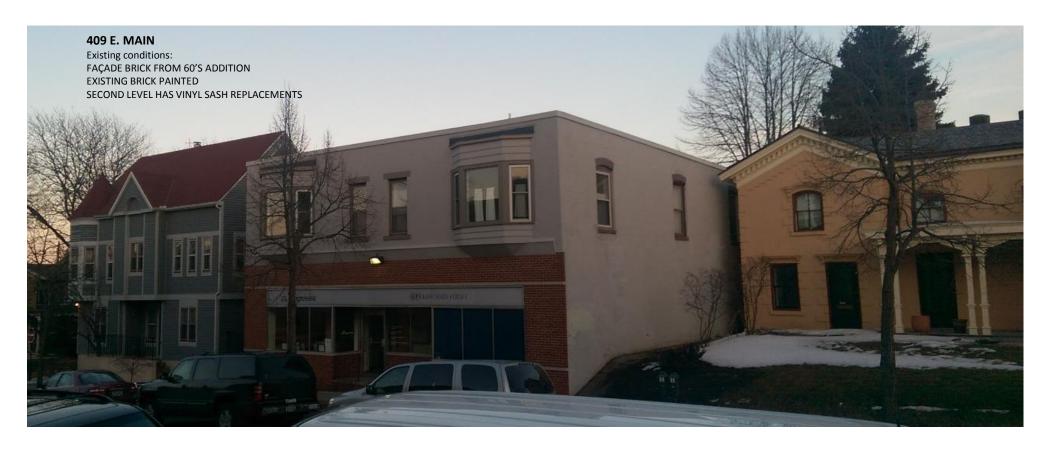

#### **EXISTING PHOTO**

# NEW THIRD FLOOR ADDITION 409 E. Main Existing conditions: FAÇADE BRICK FROM 60'S ADDITION **EXISTING BRICK PAINTED** SECOND LEVEL HAS VINYL SASH REPLACEMENTS **NEW HISTORICALLY** APPROPRIATE WINDOWS NEW HISTORICALLY APPROPRIATE FACADE