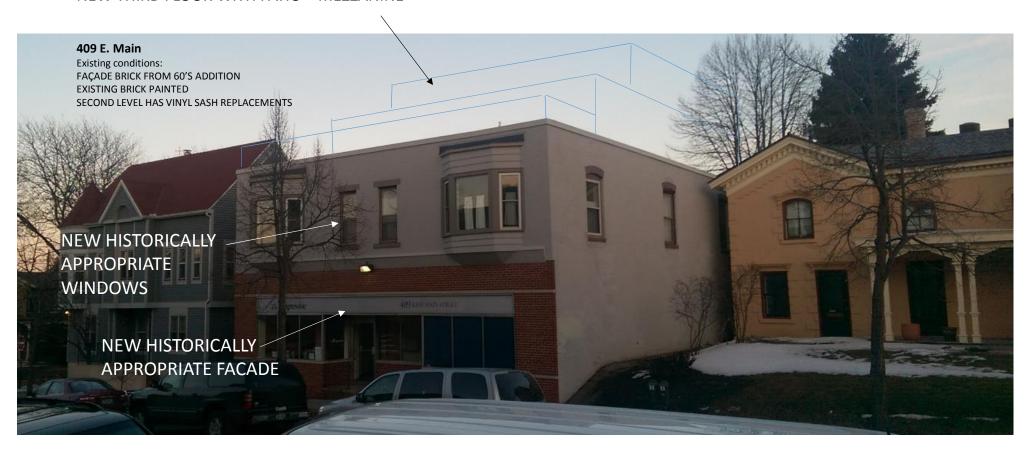

# NEW THIRD FLOOR ADDITION 409 E. Main Existing conditions: FAÇADE BRICK FROM 60'S ADDITION **EXISTING BRICK PAINTED** SECOND LEVEL HAS VINYL SASH REPLACEMENTS **NEW HISTORICALLY** APPROPRIATE WINDOWS NEW HISTORICALLY APPROPRIATE FACADE