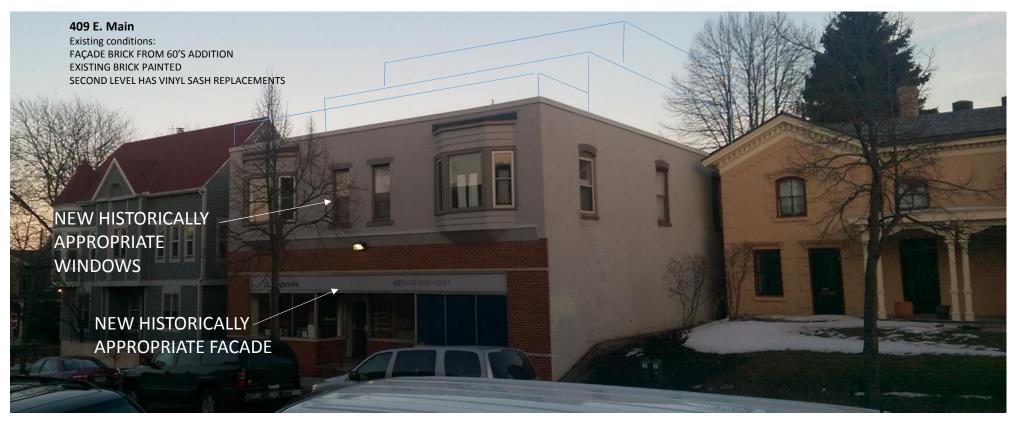

# NEW THIRD FLOOR ADDITION 409 E. Main Existing conditions: FAÇADE BRICK FROM 60'S ADDITION **EXISTING BRICK PAINTED** SECOND LEVEL HAS VINYL SASH REPLACEMENTS **NEW HISTORICALLY** APPROPRIATE WINDOWS NEW HISTORICALLY APPROPRIATE FACADE