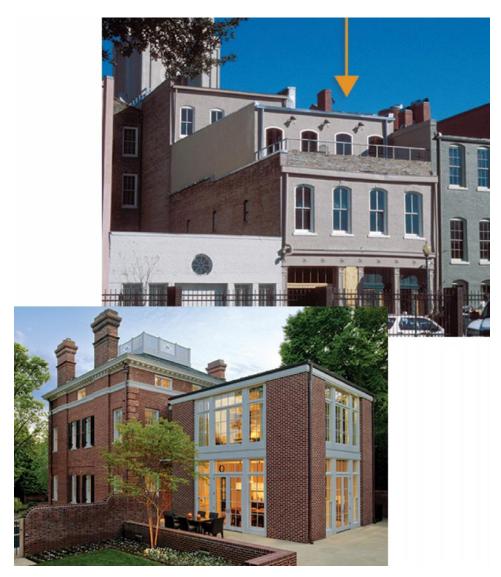

|                                |         |

NOTICE REGARDING LOBBYING ORDINANCE: If you are seeking approval of a development that has over 40,000 square feet of non-residential space, or a residential development of over 10 dwelling units, or if you are seeking assistance from the City with a value of \$10,000 (including grants, loans, TIF or similar assistance), then you likely are subject to Madison's lobbying ordinance (Sec. 2.40, MGO). You are required to register and report your lobbying. Please consult the City Clerk's Office for more information. Failure to comply with the lobbying ordinance may result in fines.

### EXISTING PHOTO – EAST MAIN STREET



#### **EXISTING PHOTO**



#### **Existing Site Survey**



# Historically Appropriate Approach and Precedents





# NEW THIRD FLOOR ADDITION 409 E. Main Existing conditions: FAÇADE BRICK FROM 60'S ADDITION **EXISTING BRICK PAINTED** SECOND LEVEL HAS VINYL SASH REPLACEMENTS **NEW HISTORICALLY** APPROPRIATE WINDOWS NEW HISTORICALLY APPROPRIATE FACADE



#### NEW THIRD FLOOR WITH PATIO + MEZZANINE





SITE DIAGRAM

# **RECOMMENDED APPROACH**

NEW THIRD FLOOR WITH PATIO + MEZZANINE