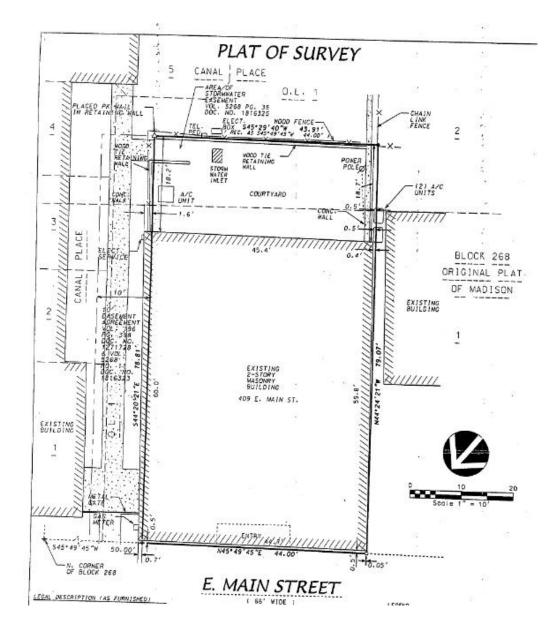

|                       |                                |         |

NOTICE REGARDING LOBBYING ORDINANCE: If you are seeking approval of a development that has over 40,000 square feet of non-residential space, or a residential development of over 10 dwelling units, or if you are seeking assistance from the City with a value of \$10,000 (including grants, loans, TIF or similar assistance), then you likely are subject to Madison's lobbying ordinance (Sec. 2.40, MGO). You are required to register and report your lobbying. Please consult the City Clerk's Office for more information. Failure to comply with the lobbying ordinance may result in fines.

### EXISTING PHOTO – EAST MAIN STREET



#### **EXISTING PHOTO**



#### **Existing Site Survey**



# Historically Appropriate Approach and Precedents





# NEW THIRD FLOOR ADDITION 409 E. Main Existing conditions: FAÇADE BRICK FROM 60'S ADDITION **EXISTING BRICK PAINTED** SECOND LEVEL HAS VINYL SASH REPLACEMENTS **NEW HISTORICALLY** APPROPRIATE WINDOWS NEW HISTORICALLY APPROPRIATE FACADE



#### NEW THIRD FLOOR WITH PATIO + MEZZANINE





SITE DIAGRAM

# **RECOMMENDED APPROACH**

NEW THIRD FLOOR WITH PATIO + MEZZANINE