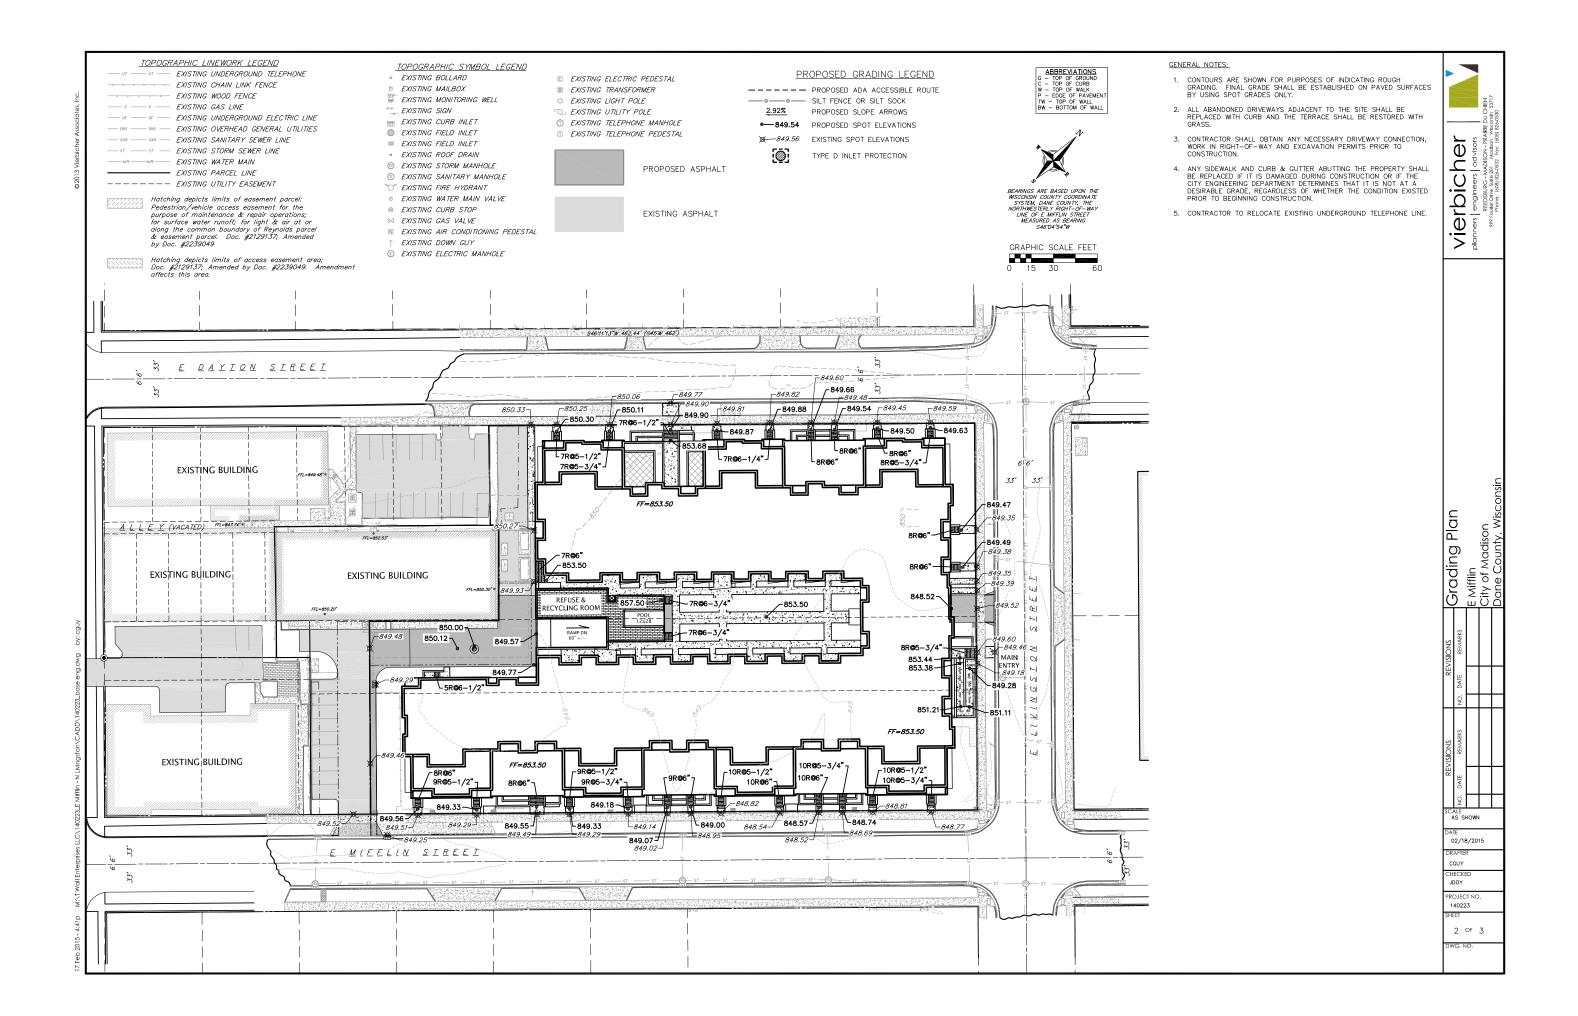

Veritas Village is a multi-family residential development, to be located at the intersection of East Livingston Street and Mifflin Street on the city's near east side at 710 East Mifflin Street. The proposed project consists of a new four (4) story multifamily building containing 188 dwelling units in total. The four stories of residential space are above a single level of parking that extends out from the footprint of the building above to allow for the desired parking ratio of 1.0 spaces per dwelling unit (the achieved parking ratio of the project is 1.02 stalls/unit). The project provides a total of 192 vehicle parking spaces (all covered) and a total of 188 bicycle parking spaces are also provided. The area of the site is approximately 97,865 SF, or 2.247 acres.

The existing site is currently occupied by the Reynolds Crane Company. The majority of the existing site is a paved lot used for the operations of the Reynolds Crane Company. The newly developed site would be made up of a single building, associated drives and surface parking, a parking plinth with several street-edge courtyards as well as a large interior communal courtyard space with ample outdoor space, a pool, and sun deck. There will also be a common roof deck on the 4<sup>th</sup> floor of the project providing stunning views back towards the capitol building.