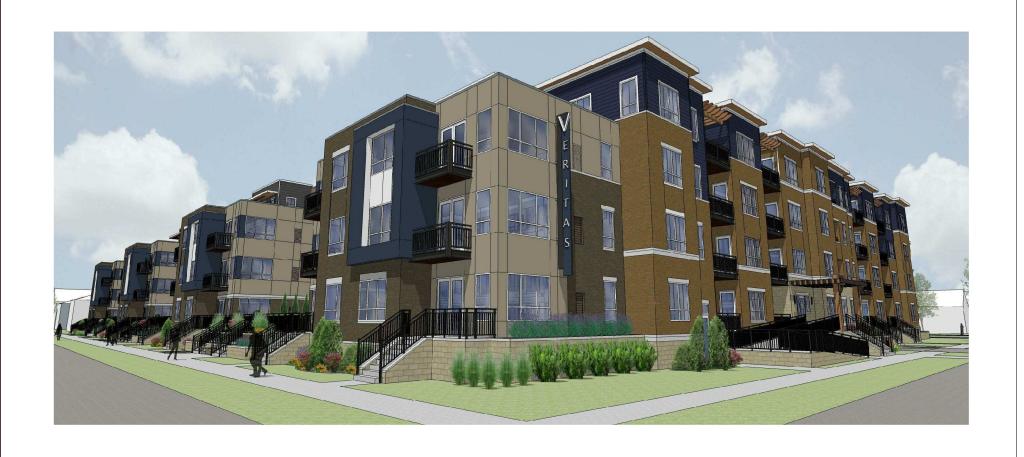

Veritas Village is a multi-family residential development, to be located at the intersection of East Livingston Street and Mifflin Street on the city's near east side at 710 East Mifflin Street. The proposed project consists of a new four (4) story multifamily building containing 188 dwelling units in total. The four stories of residential space are above a single level of parking that extends out from the footprint of the building above to allow for the desired parking ratio of 1.0 spaces per dwelling unit (the achieved parking ratio of the project is 1.02 stalls/unit). The project provides a total of 192 vehicle parking spaces (all covered) and a total of 188 bicycle parking spaces are also provided. The area of the site is approximately 97,865 SF, or 2.247 acres.

The existing site is currently occupied by the Reynolds Crane Company. The majority of the existing site is a paved lot used for the operations of the Reynolds Crane Company. The newly developed site would be made up of a single building, associated drives and surface parking, a parking plinth with several street-edge courtyards as well as a large interior communal courtyard space with ample outdoor space, a pool, and sun deck. There will also be a common roof deck on the 4<sup>th</sup> floor of the project providing stunning views back towards the capitol building.

The building shall be concrete construction for the lower level parking garage with wood framed construction for the residential floors above. The exterior building materials will all be of high quality; consisting of cast stone veneer, composite fiber cement siding, vinyl windows and doors, as well as ample brick masonry.