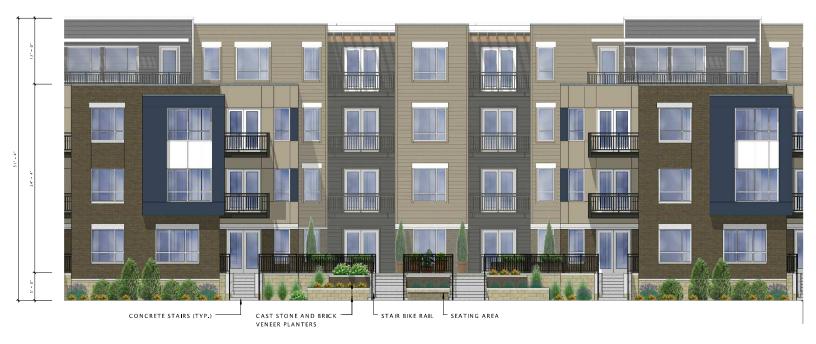

The building shall be concrete construction for the lower level parking garage with wood framed construction for the residential floors above. The exterior building materials will all be of high quality; consisting of cast stone veneer, composite fiber cement siding, vinyl windows and doors, as well as ample brick masonry.