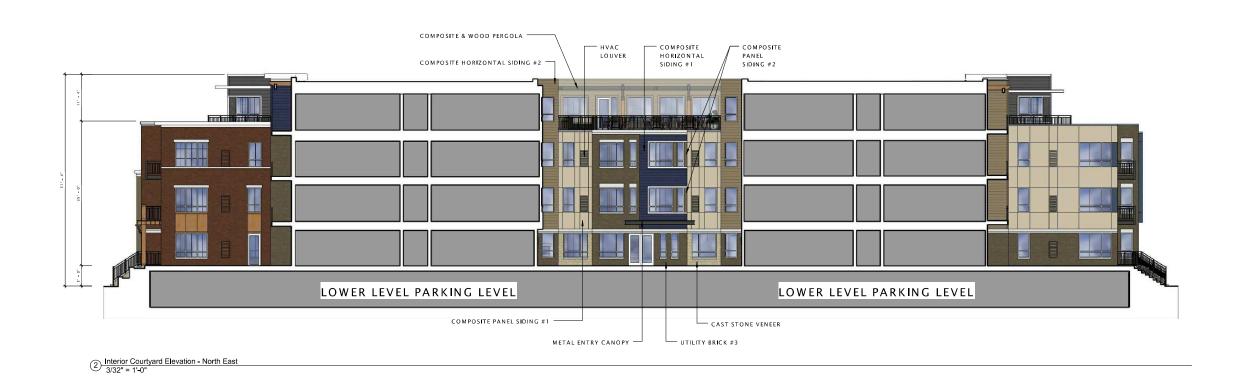

Veritas Village is a multi-family residential development, to be located at the intersection of East Livingston Street and Mifflin Street on the city's near east side at 710 East Mifflin Street. The proposed project consists of a new four (4) story multifamily building containing 188 dwelling units in total. The four stories of residential space are above a single level of parking that extends out from the footprint of the building above to allow for the desired parking ratio of 1.0 spaces per dwelling unit (the achieved parking ratio of the project is 1.02 stalls/unit). The project provides a total of 192 vehicle parking spaces (all covered) and a total of 188 bicycle parking spaces are also provided. The area of the site is approximately 97,865 SF, or 2.247 acres.

The existing site is currently occupied by the Reynolds Crane Company. The majority of the existing site is a paved lot used for the operations of the Reynolds Crane Company. The newly developed site would be made up of a single building, associated drives and surface parking, a parking plinth with several street-edge courtyards as well as a large interior communal courtyard space with ample outdoor space, a pool, and sun deck. There will also be a common roof deck on the 4<sup>th</sup> floor of the project providing stunning views back towards the capitol building.

The building shall be concrete construction for the lower level parking garage with wood framed construction for the residential floors above. The exterior building materials will all be of high quality; consisting of cast stone veneer, composite fiber cement siding, vinyl windows and doors, as well as ample brick masonry.