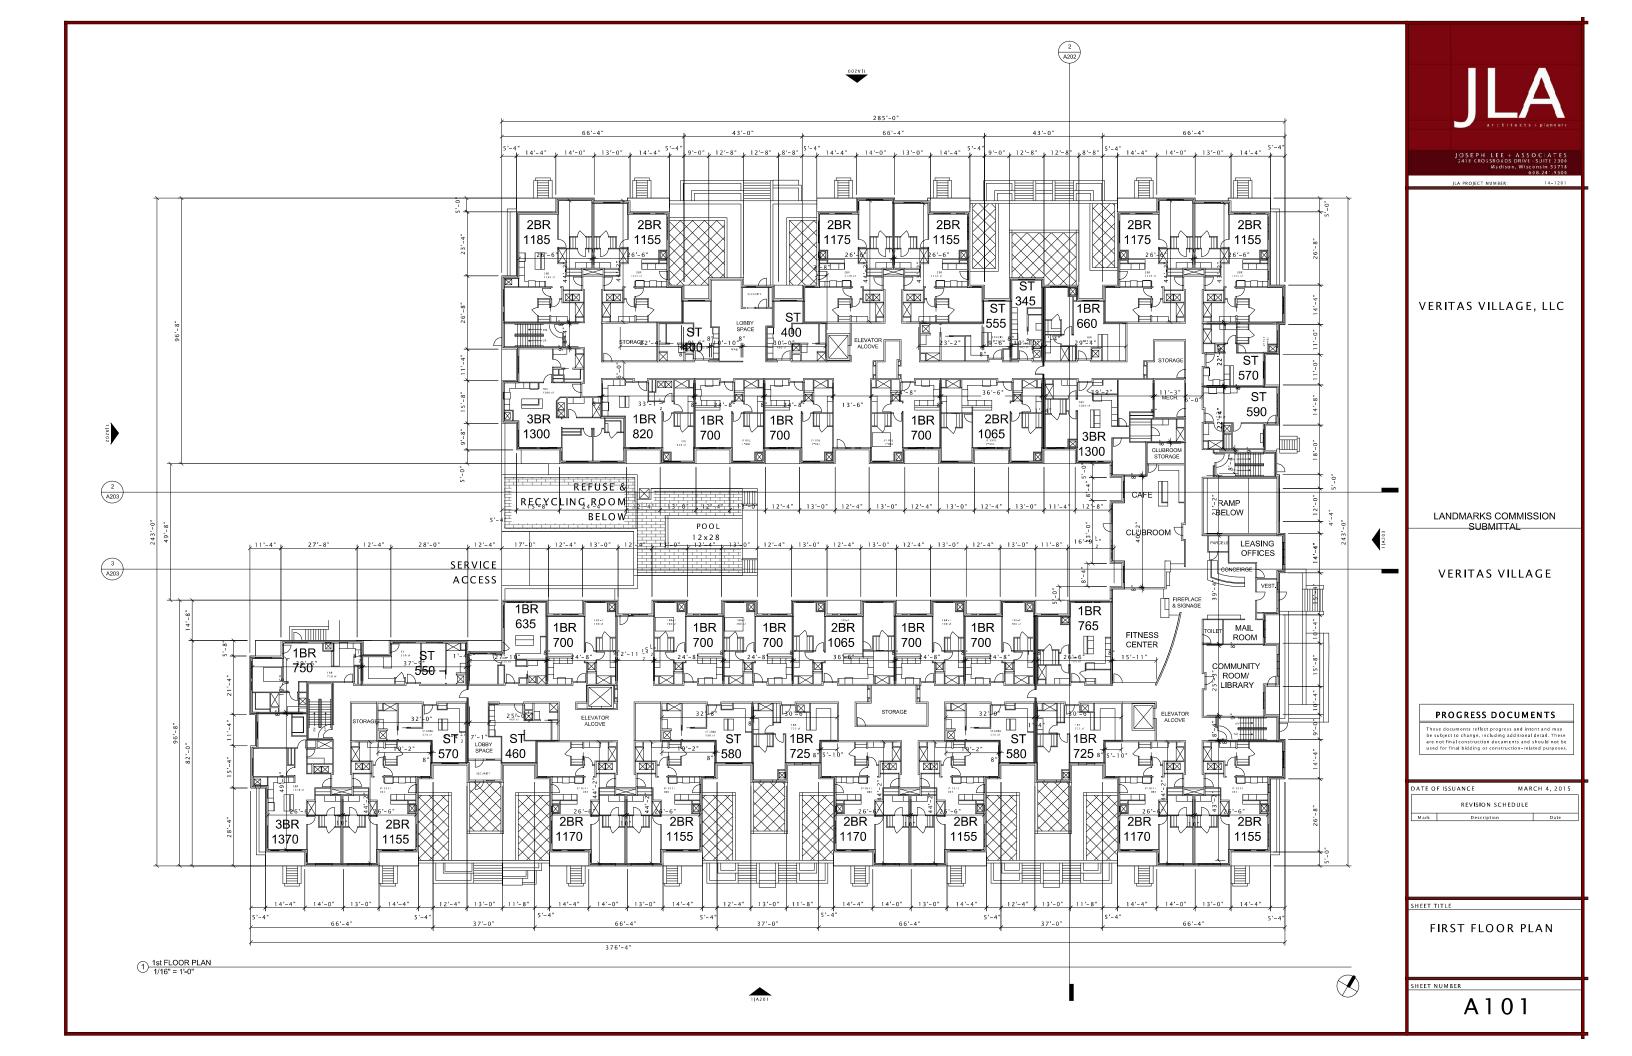

Veritas Village is a multi-family residential development, to be located at the intersection of East Livingston Street and Mifflin Street on the city's near east side at 710 East Mifflin Street. The proposed project consists of a new four (4) story multifamily building containing 188 dwelling units in total. The four stories of residential space are above a single level of parking that extends out from the footprint of the building above to allow for the desired parking ratio of 1.0 spaces per dwelling unit (the achieved parking ratio of the project is 1.02 stalls/unit). The project provides a total of 192 vehicle parking spaces (all covered) and a total of 188 bicycle parking spaces are also provided. The area of the site is approximately 97,865 SF, or 2.247 acres.

The existing site is currently occupied by the Reynolds Crane Company. The majority of the existing site is a paved lot used for the operations of the Reynolds Crane Company. The newly developed site would be made up of a single building, associated drives and surface parking, a parking plinth with several street-edge courtyards as well as a large interior communal courtyard space with ample outdoor space, a pool, and sun deck. There will also be a common roof deck on the 4<sup>th</sup> floor of the project providing stunning views back towards the capitol building.