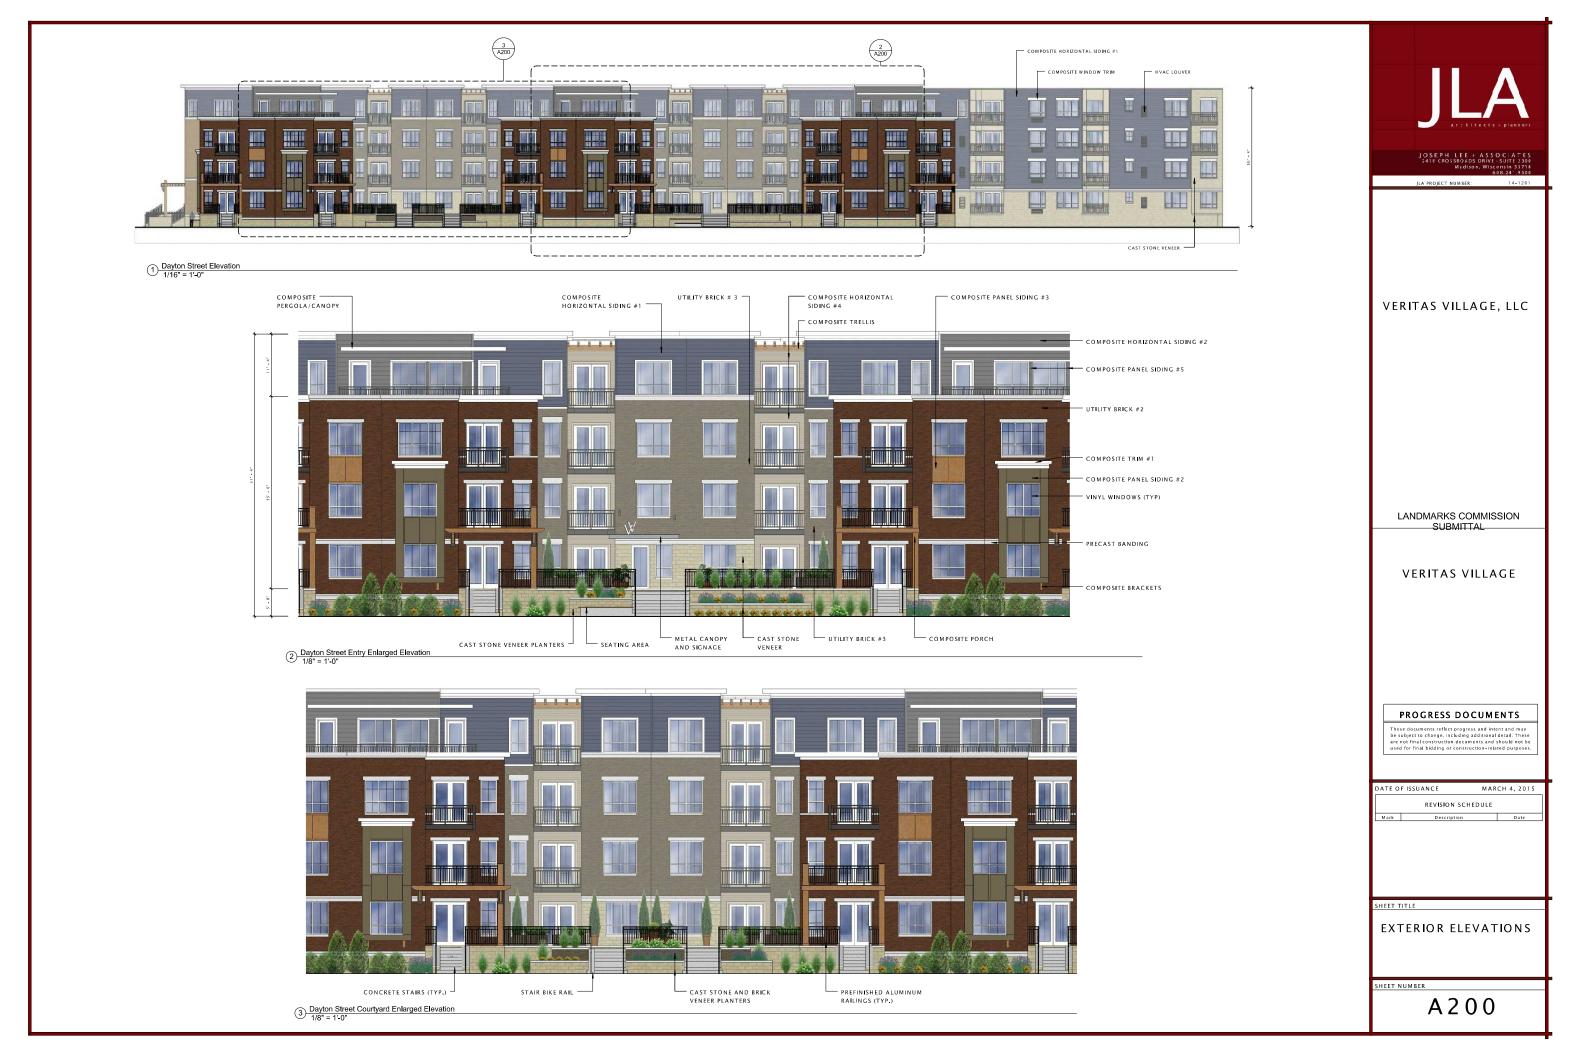

The building shall be concrete construction for the lower level parking garage with wood framed construction for the residential floors above. The exterior building materials will all be of high quality; consisting of cast stone veneer, composite fiber cement siding, vinyl windows and doors, as well as ample brick masonry.