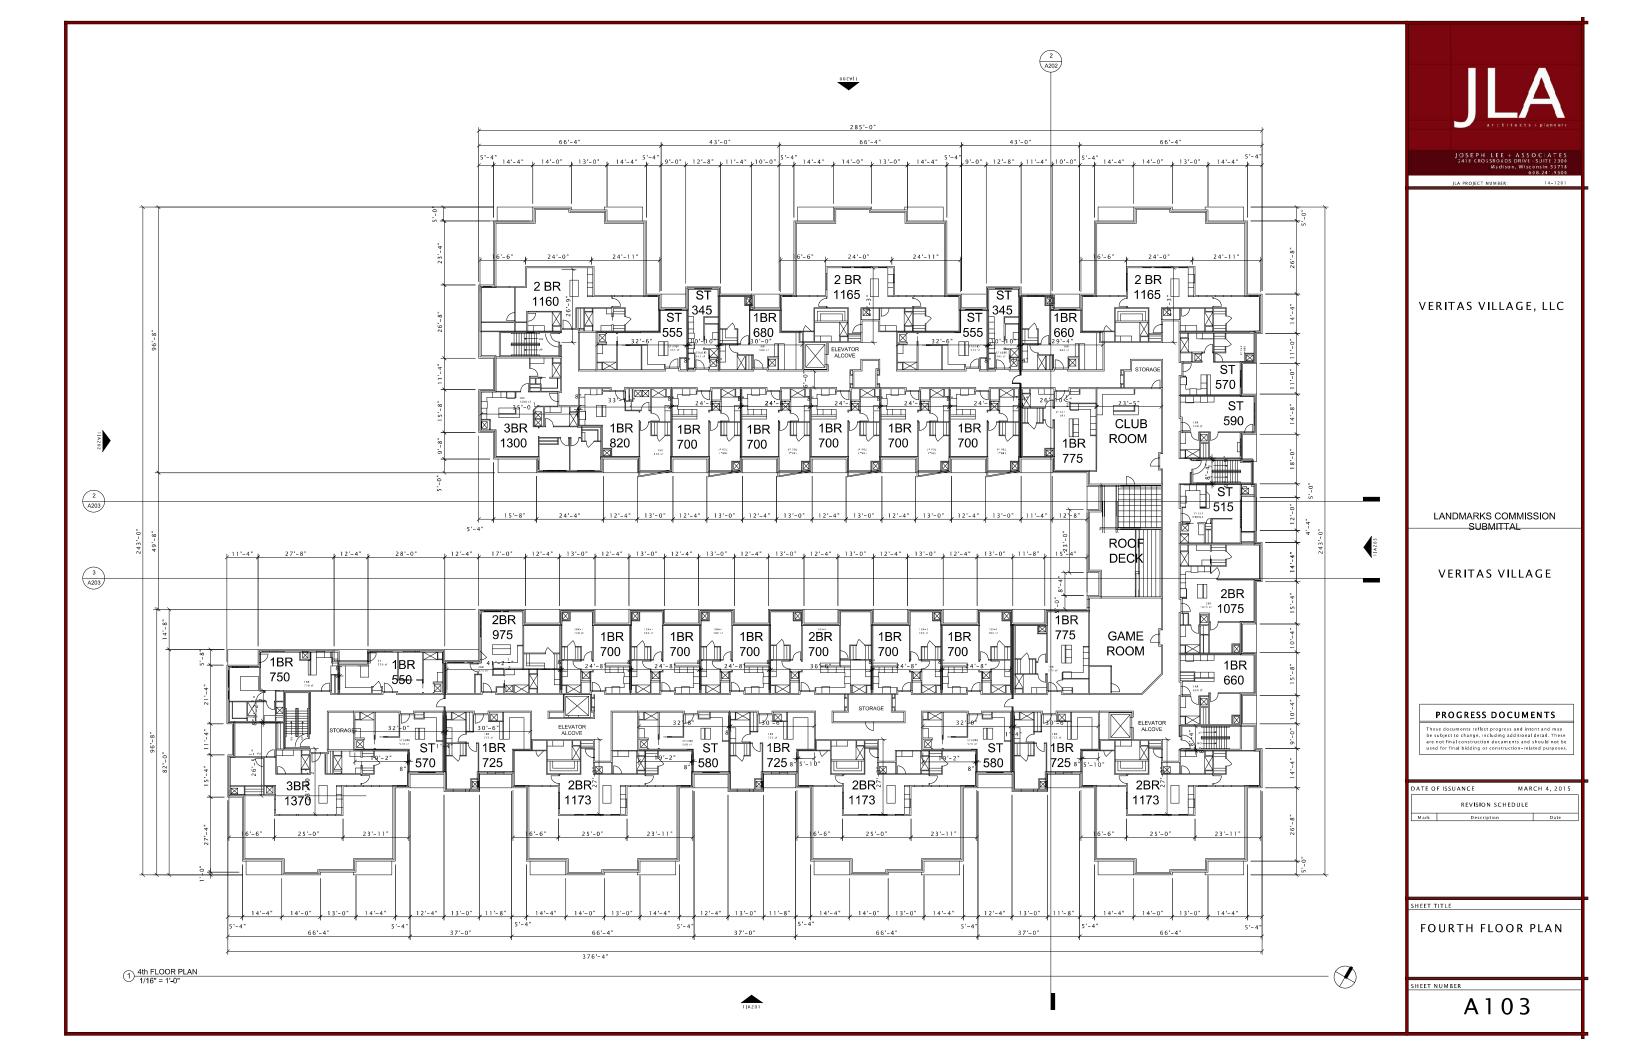

Veritas Village is a multi-family residential development, to be located at the intersection of East Livingston Street and Mifflin Street on the city's near east side at 710 East Mifflin Street. The proposed project consists of a new four (4) story multifamily building containing 188 dwelling units in total. The four stories of residential space are above a single level of parking that extends out from the footprint of the building above to allow for the desired parking ratio of 1.0 spaces per dwelling unit (the achieved parking ratio of the project is 1.02 stalls/unit). The project provides a total of 192 vehicle parking spaces (all covered) and a total of 188 bicycle parking spaces are also provided. The area of the site is approximately 97,865 SF, or 2.247 acres.

The existing site is currently occupied by the Reynolds Crane Company. The majority of the existing site is a paved lot used for the operations of the Reynolds Crane Company. The newly developed site would be made up of a single building, associated drives and surface parking, a parking plinth with several street-edge courtyards as well as a large interior communal courtyard space with ample outdoor space, a pool, and sun deck. There will also be a common roof deck on the 4<sup>th</sup> floor of the project providing stunning views back towards the capitol building.