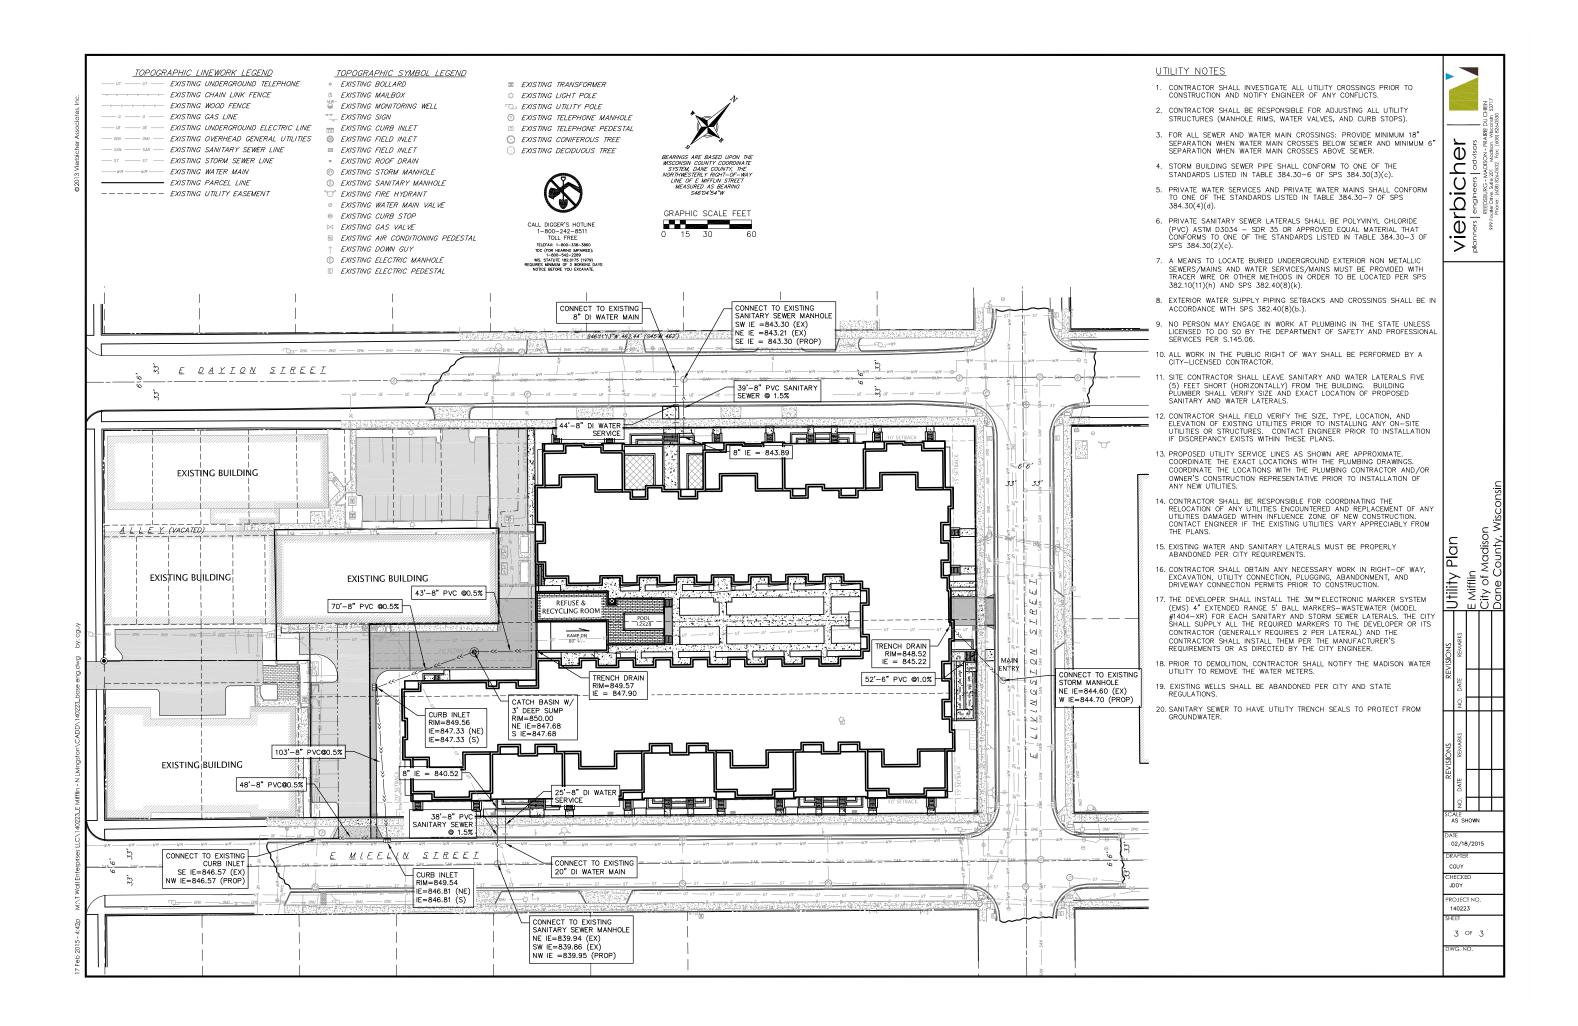

Veritas Village is a multi-family residential development, to be located at the intersection of East Livingston Street and Mifflin Street on the city's near east side at 710 East Mifflin Street. The proposed project consists of a new four (4) story multifamily building containing 188 dwelling units in total. The four stories of residential space are above a single level of parking that extends out from the footprint of the building above to allow for the desired parking ratio of 1.0 spaces per dwelling unit (the achieved parking ratio of the project is 1.02 stalls/unit). The project provides a total of 192 vehicle parking spaces (all covered) and a total of 188 bicycle parking spaces are also provided. The area of the site is approximately 97,865 SF, or 2.247 acres.

The existing site is currently occupied by the Reynolds Crane Company. The majority of the existing site is a paved lot used for the operations of the Reynolds Crane Company. The newly developed site would be made up of a single building, associated drives and surface parking, a parking plinth with several street-edge courtyards as well as a large interior communal courtyard space with ample outdoor space, a pool, and sun deck. There will also be a common roof deck on the 4<sup>th</sup> floor of the project providing stunning views back towards the capitol building.