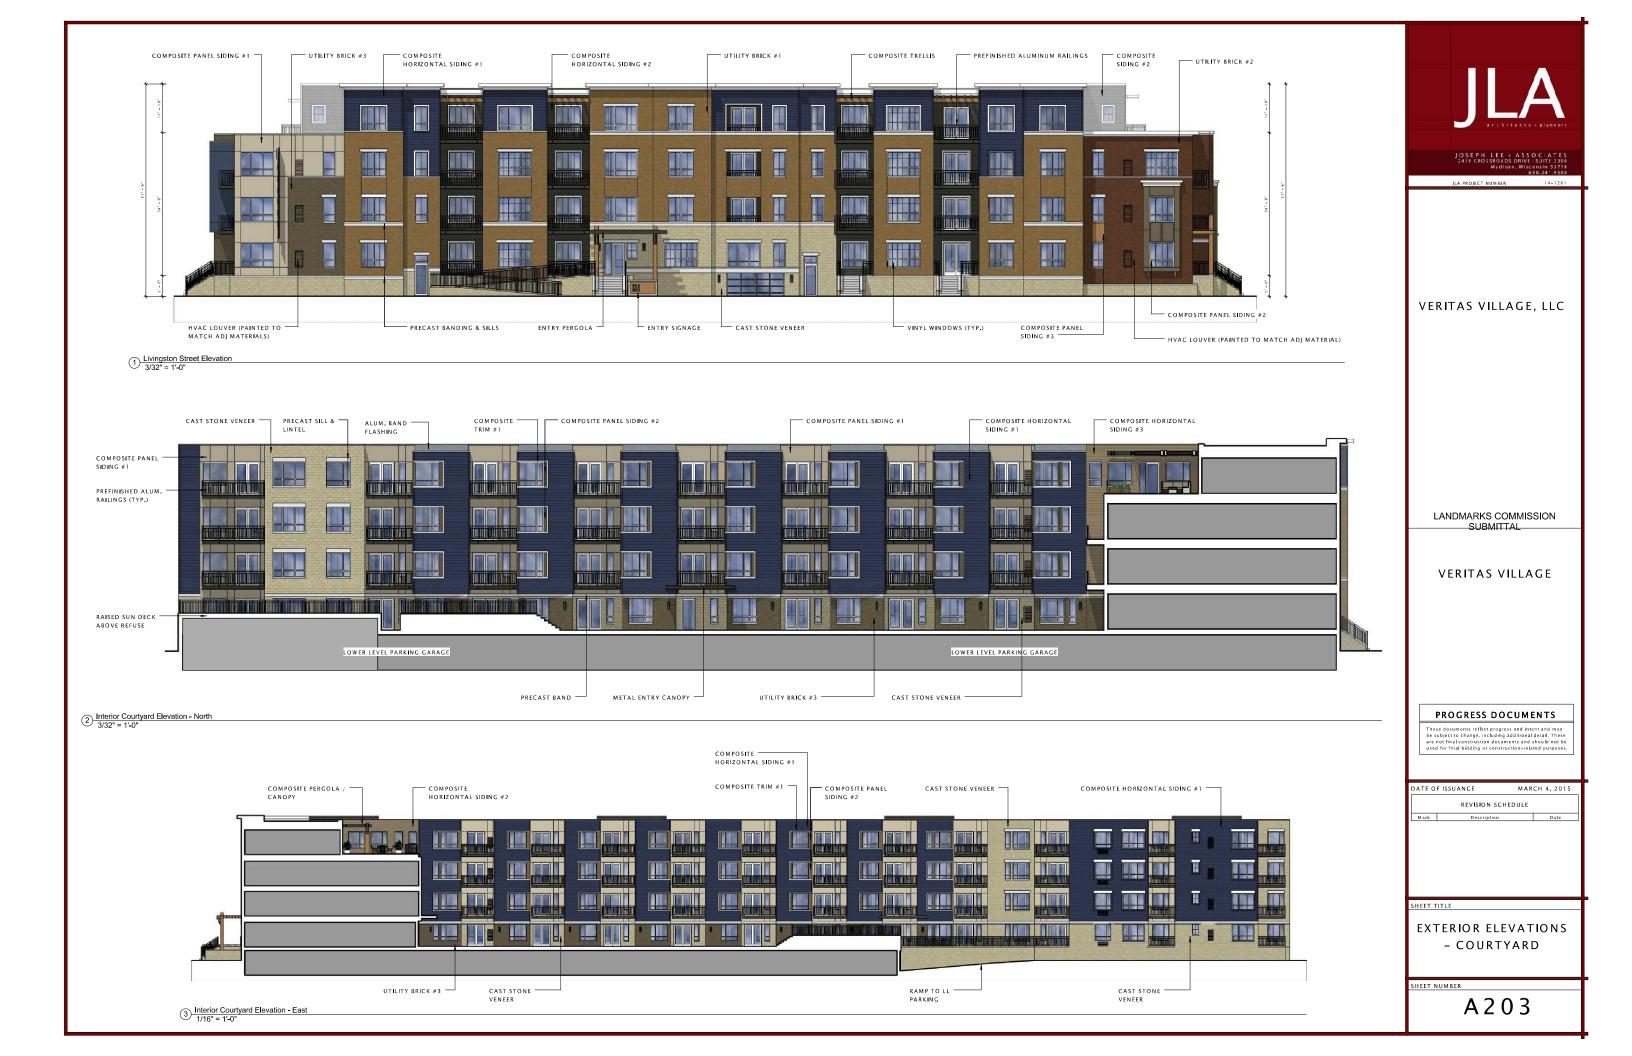

Veritas Village is a multi-family residential development, to be located at the intersection of East Livingston Street and Mifflin Street on the city's near east side at 710 East Mifflin Street. The proposed project consists of a new four (4) story multifamily building containing 188 dwelling units in total. The four stories of residential space are above a single level of parking that extends out from the footprint of the building above to allow for the desired parking ratio of 1.0 spaces per dwelling unit (the achieved parking ratio of the project is 1.02 stalls/unit). The project provides a total of 192 vehicle parking spaces (all covered) and a total of 188 bicycle parking spaces are also provided. The area of the site is approximately 97,865 SF, or 2.247 acres.

The existing site is currently occupied by the Reynolds Crane Company. The majority of the existing site is a paved lot used for the operations of the Reynolds Crane Company. The newly developed site would be made up of a single building, associated drives and surface parking, a parking plinth with several street-edge courtyards as well as a large interior communal courtyard space with ample outdoor space, a pool, and sun deck. There will also be a common roof deck on the 4<sup>th</sup> floor of the project providing stunning views back towards the capitol building.

The building shall be concrete construction for the lower level parking garage with wood framed construction for the residential floors above. The exterior building materials will all be of high quality; consisting of cast stone veneer, composite fiber cement siding, vinyl windows and doors, as well as ample brick masonry.