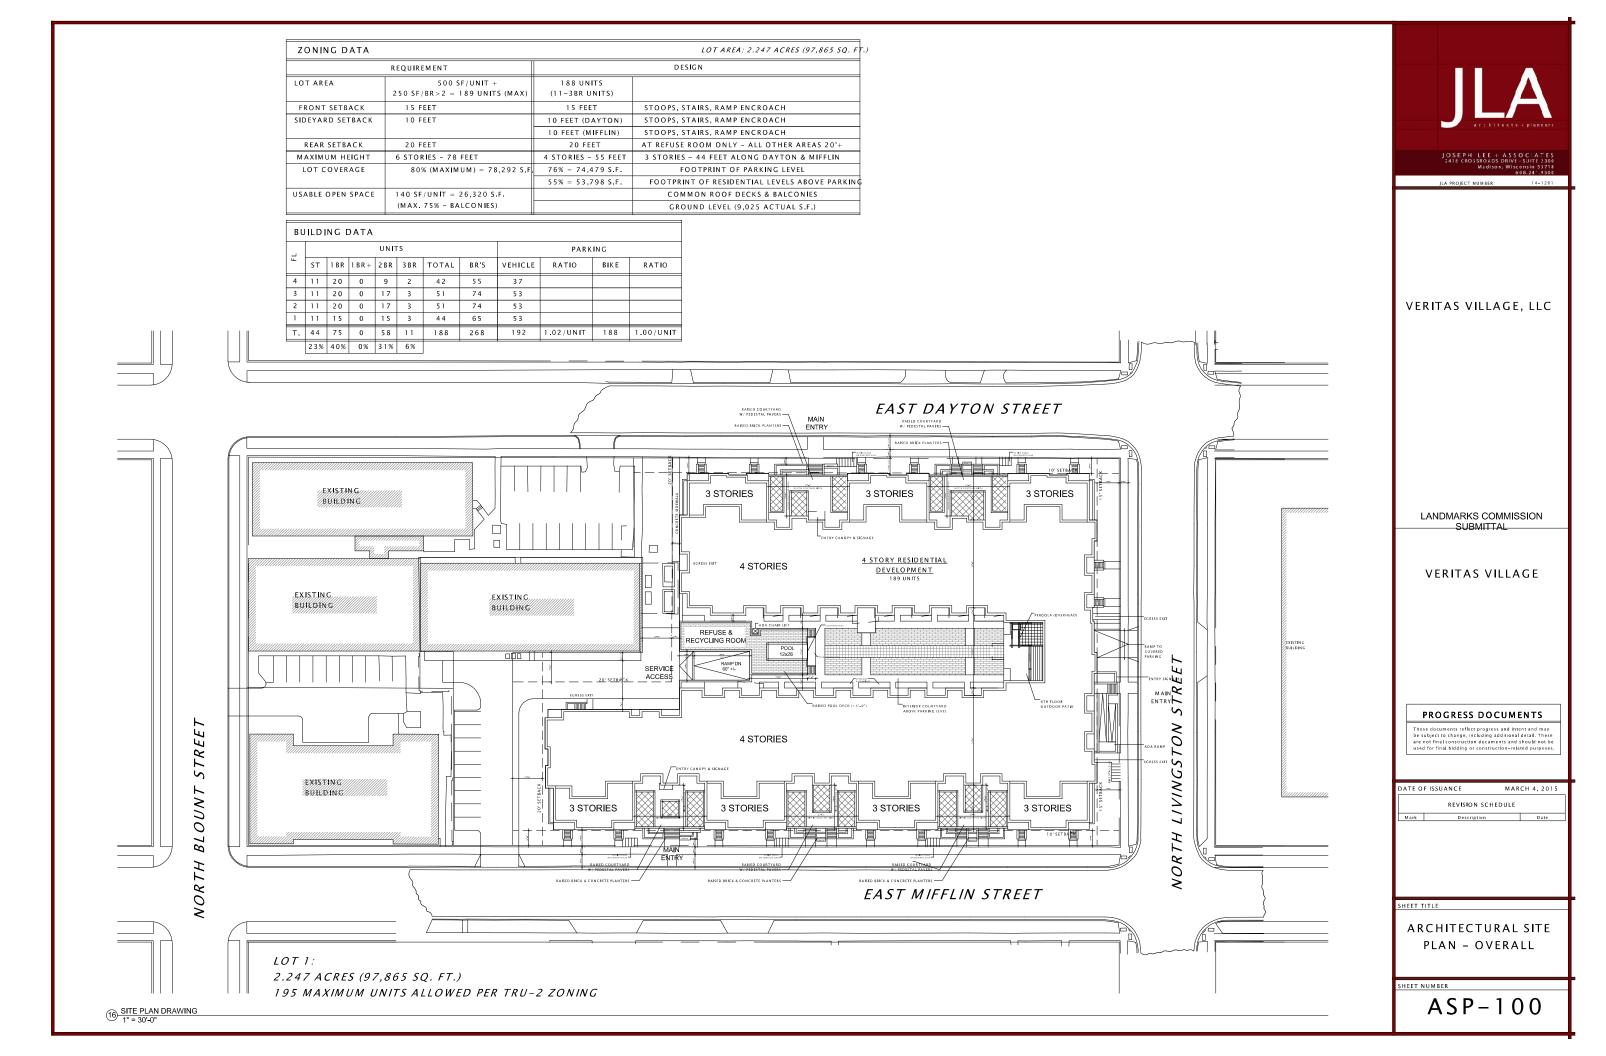

Veritas Village is a multi-family residential development, to be located at the intersection of East Livingston Street and Mifflin Street on the city's near east side at 710 East Mifflin Street. The proposed project consists of a new four (4) story multifamily building containing 188 dwelling units in total. The four stories of residential space are above a single level of parking that extends out from the footprint of the building above to allow for the desired parking ratio of 1.0 spaces per dwelling unit (the achieved parking ratio of the project is 1.02 stalls/unit). The project provides a total of 192 vehicle parking spaces (all covered) and a total of 188 bicycle parking spaces are also provided. The area of the site is approximately 97,865 SF, or 2.247 acres.

The existing site is currently occupied by the Reynolds Crane Company. The majority of the existing site is a paved lot used for the operations of the Reynolds Crane Company. The newly developed site would be made up of a single building, associated drives and surface parking, a parking plinth with several street-edge courtyards as well as a large interior communal courtyard space with ample outdoor space, a pool, and sun deck. There will also be a common roof deck on the 4<sup>th</sup> floor of the project providing stunning views back towards the capitol building.