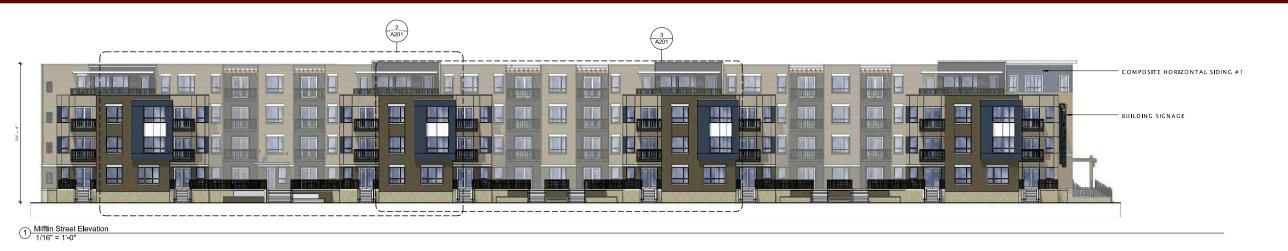

The building shall be concrete construction for the lower level parking garage with wood framed construction for the residential floors above. The exterior building materials will all be of high quality; consisting of cast stone veneer, composite fiber cement siding, vinyl windows and doors, as well as ample brick masonry.