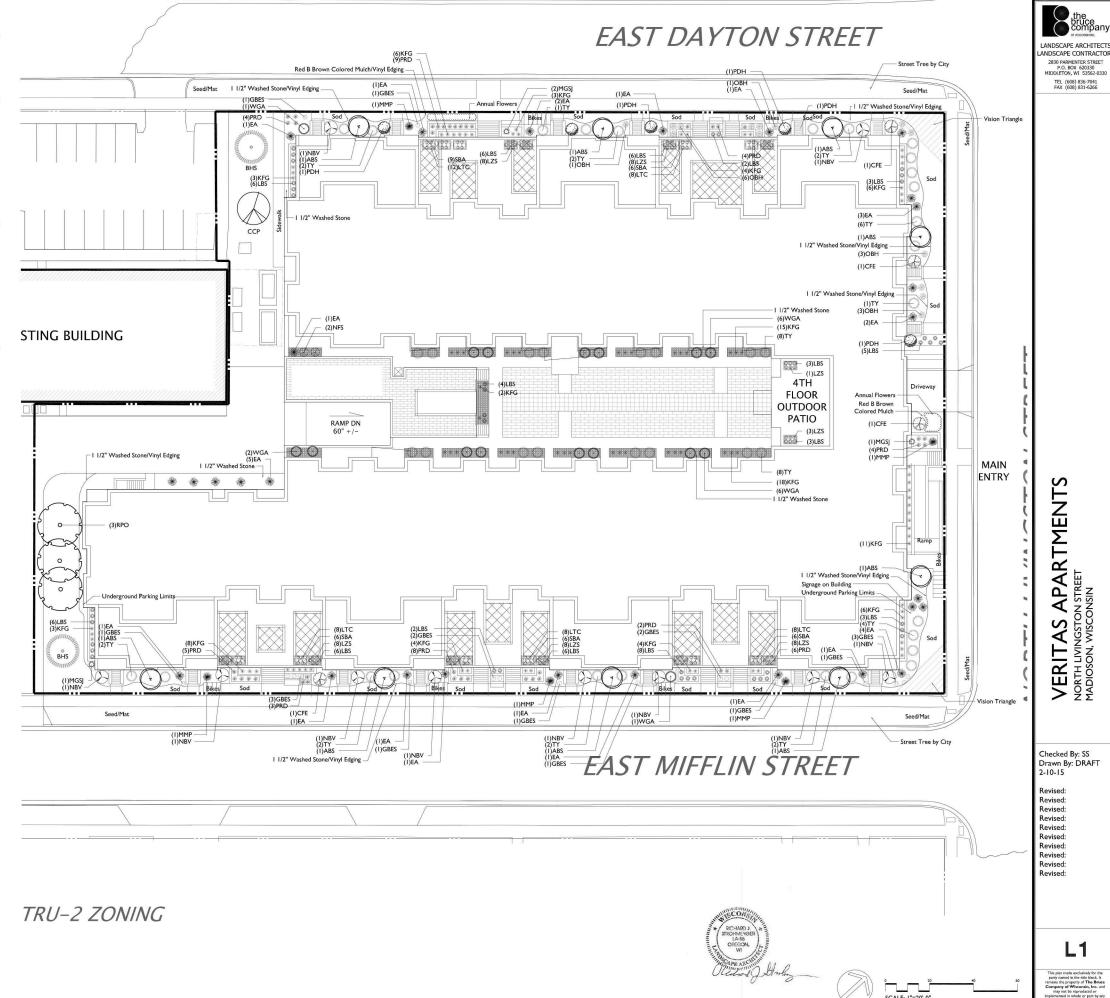

The existing site is currently occupied by the Reynolds Crane Company. The majority of the existing site is a paved lot used for the operations of the Reynolds Crane Company. The newly developed site would be made up of a single building, associated drives and surface parking, a parking plinth with several street-edge courtyards as well as a large interior communal courtyard space with ample outdoor space, a pool, and sun deck. There will also be a common roof deck on the 4<sup>th</sup> floor of the project providing stunning views back towards the capitol building.

The project team currently consists of Veritas Village, LLC (developer), JLA Architects + Planners (architecture/design), Vierbicher Associates, Inc. (civil engineering), and The Bruce Company (landscape architecture).