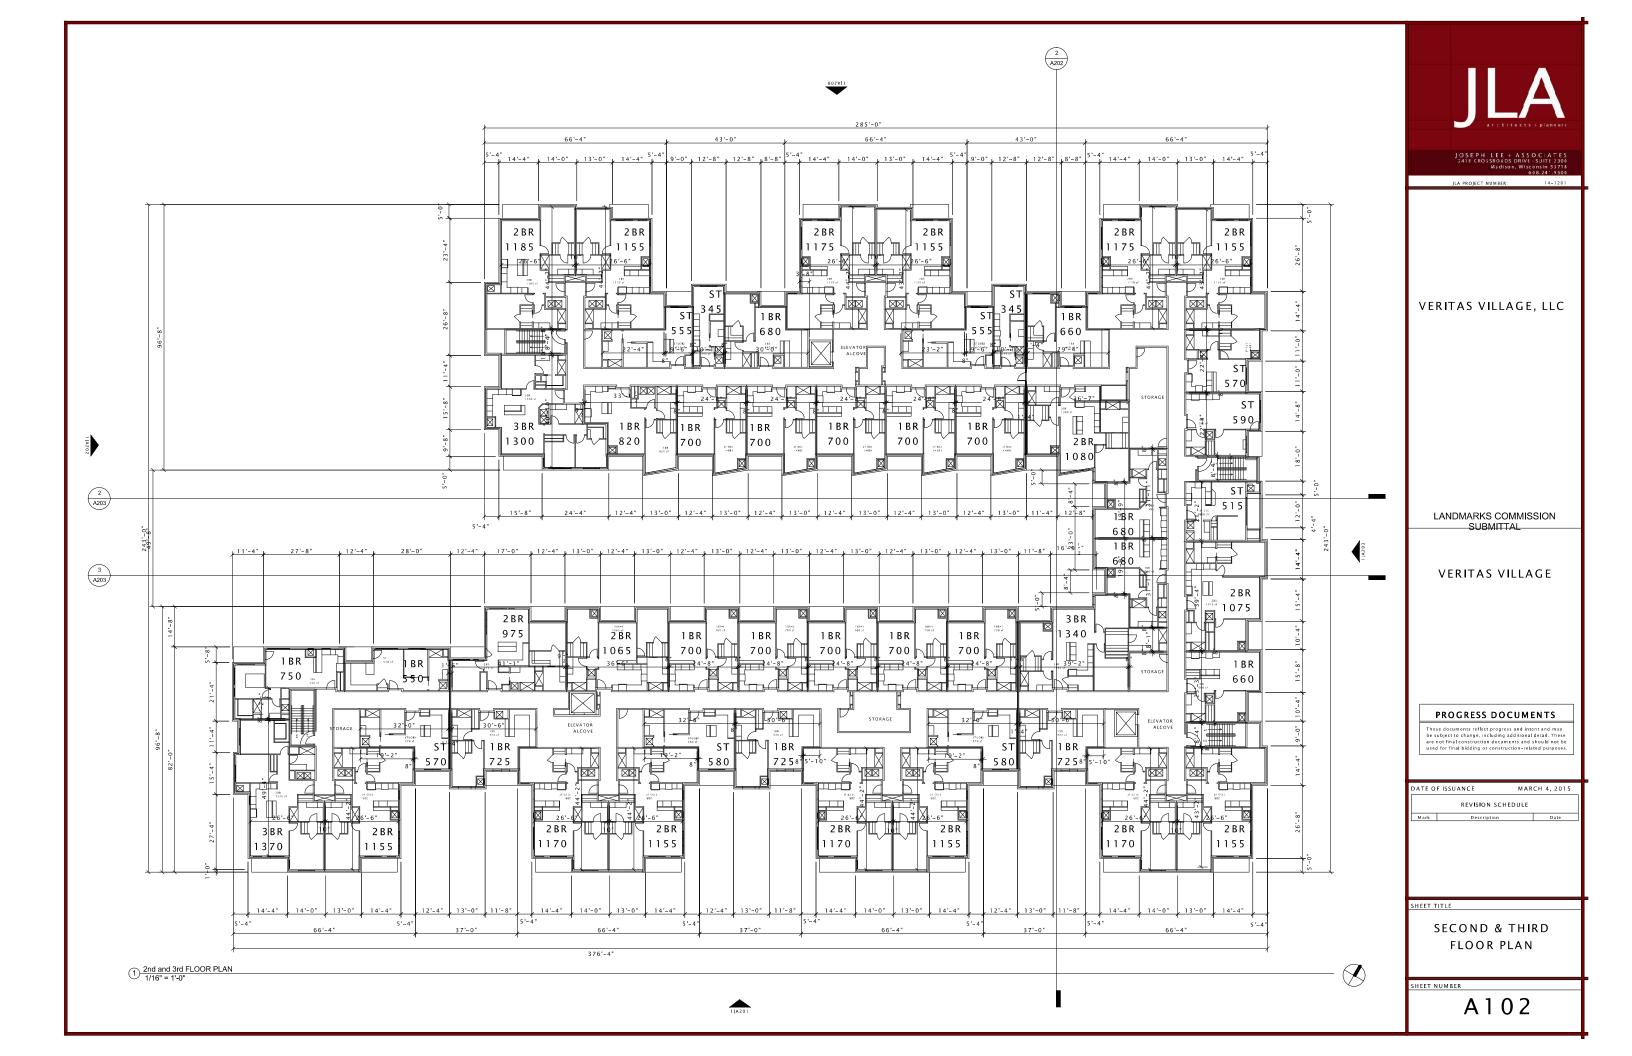

Veritas Village is a multi-family residential development, to be located at the intersection of East Livingston Street and Mifflin Street on the city's near east side at 710 East Mifflin Street. The proposed project consists of a new four (4) story multifamily building containing 188 dwelling units in total. The four stories of residential space are above a single level of parking that extends out from the footprint of the building above to allow for the desired parking ratio of 1.0 spaces per dwelling unit (the achieved parking ratio of the project is 1.02 stalls/unit). The project provides a total of 192 vehicle parking spaces (all covered) and a total of 188 bicycle parking spaces are also provided. The area of the site is approximately 97,865 SF, or 2.247 acres.

The existing site is currently occupied by the Reynolds Crane Company. The majority of the existing site is a paved lot used for the operations of the Reynolds Crane Company. The newly developed site would be made up of a single building, associated drives and surface parking, a parking plinth with several street-edge courtyards as well as a large interior communal courtyard space with ample outdoor space, a pool, and sun deck. There will also be a common roof deck on the 4<sup>th</sup> floor of the project providing stunning views back towards the capitol building.