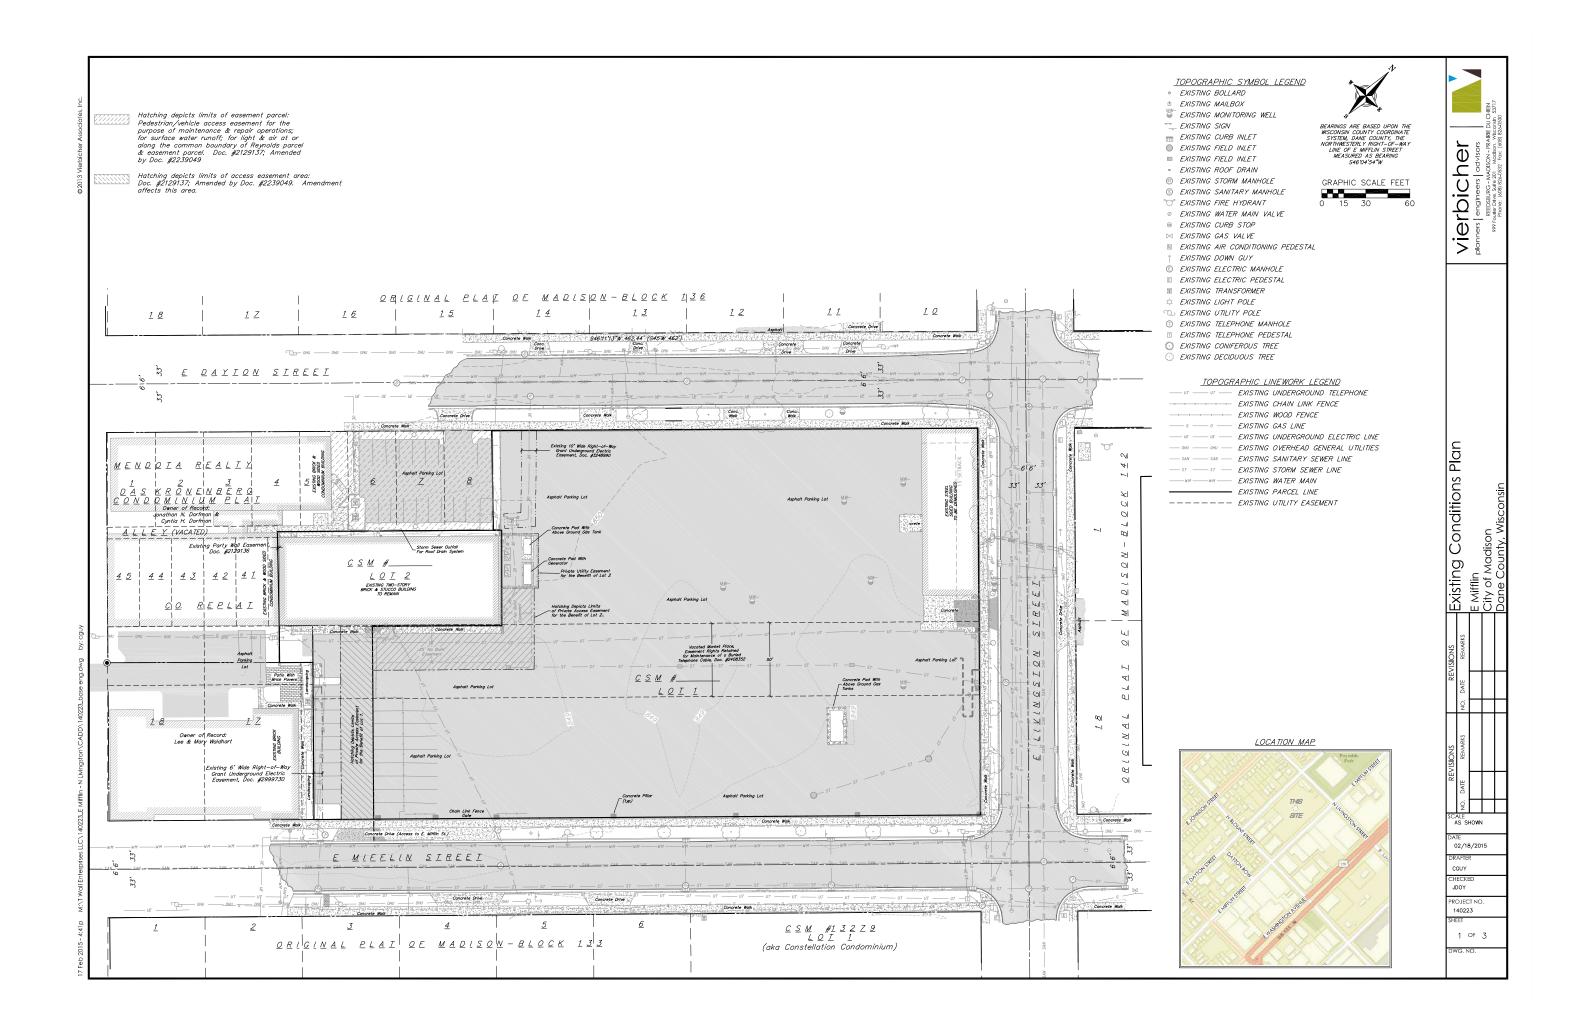

Veritas Village is a multi-family residential development, to be located at the intersection of East Livingston Street and Mifflin Street on the city's near east side at 710 East Mifflin Street. The proposed project consists of a new four (4) story multifamily building containing 188 dwelling units in total. The four stories of residential space are above a single level of parking that extends out from the footprint of the building above to allow for the desired parking ratio of 1.0 spaces per dwelling unit (the achieved parking ratio of the project is 1.02 stalls/unit). The project provides a total of 192 vehicle parking spaces (all covered) and a total of 188 bicycle parking spaces are also provided. The area of the site is approximately 97,865 SF, or 2.247 acres.

The existing site is currently occupied by the Reynolds Crane Company. The majority of the existing site is a paved lot used for the operations of the Reynolds Crane Company. The newly developed site would be made up of a single building, associated drives and surface parking, a parking plinth with several street-edge courtyards as well as a large interior communal courtyard space with ample outdoor space, a pool, and sun deck. There will also be a common roof deck on the 4<sup>th</sup> floor of the project providing stunning views back towards the capitol building.