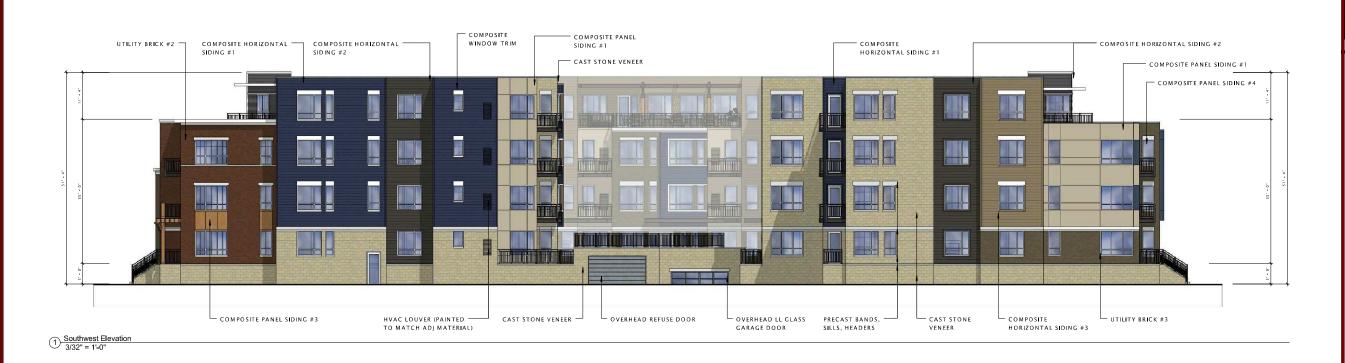

The building shall be concrete construction for the lower level parking garage with wood framed construction for the residential floors above. The exterior building materials will all be of high quality; consisting of cast stone veneer, composite fiber cement siding, vinyl windows and doors, as well as ample brick masonry.