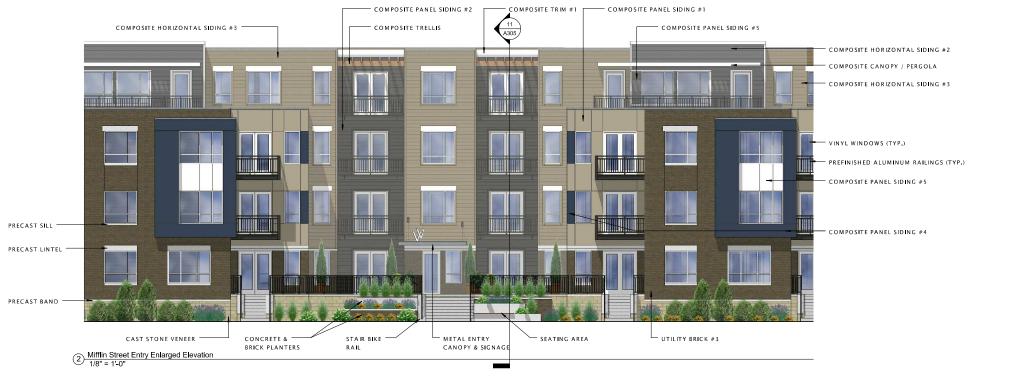

The building shall be concrete construction for the lower level parking garage with wood framed construction for the residential floors above. The exterior building materials will all be of high quality; consisting of cast stone veneer, composite fiber cement siding, vinyl windows and doors, as well as ample brick masonry.