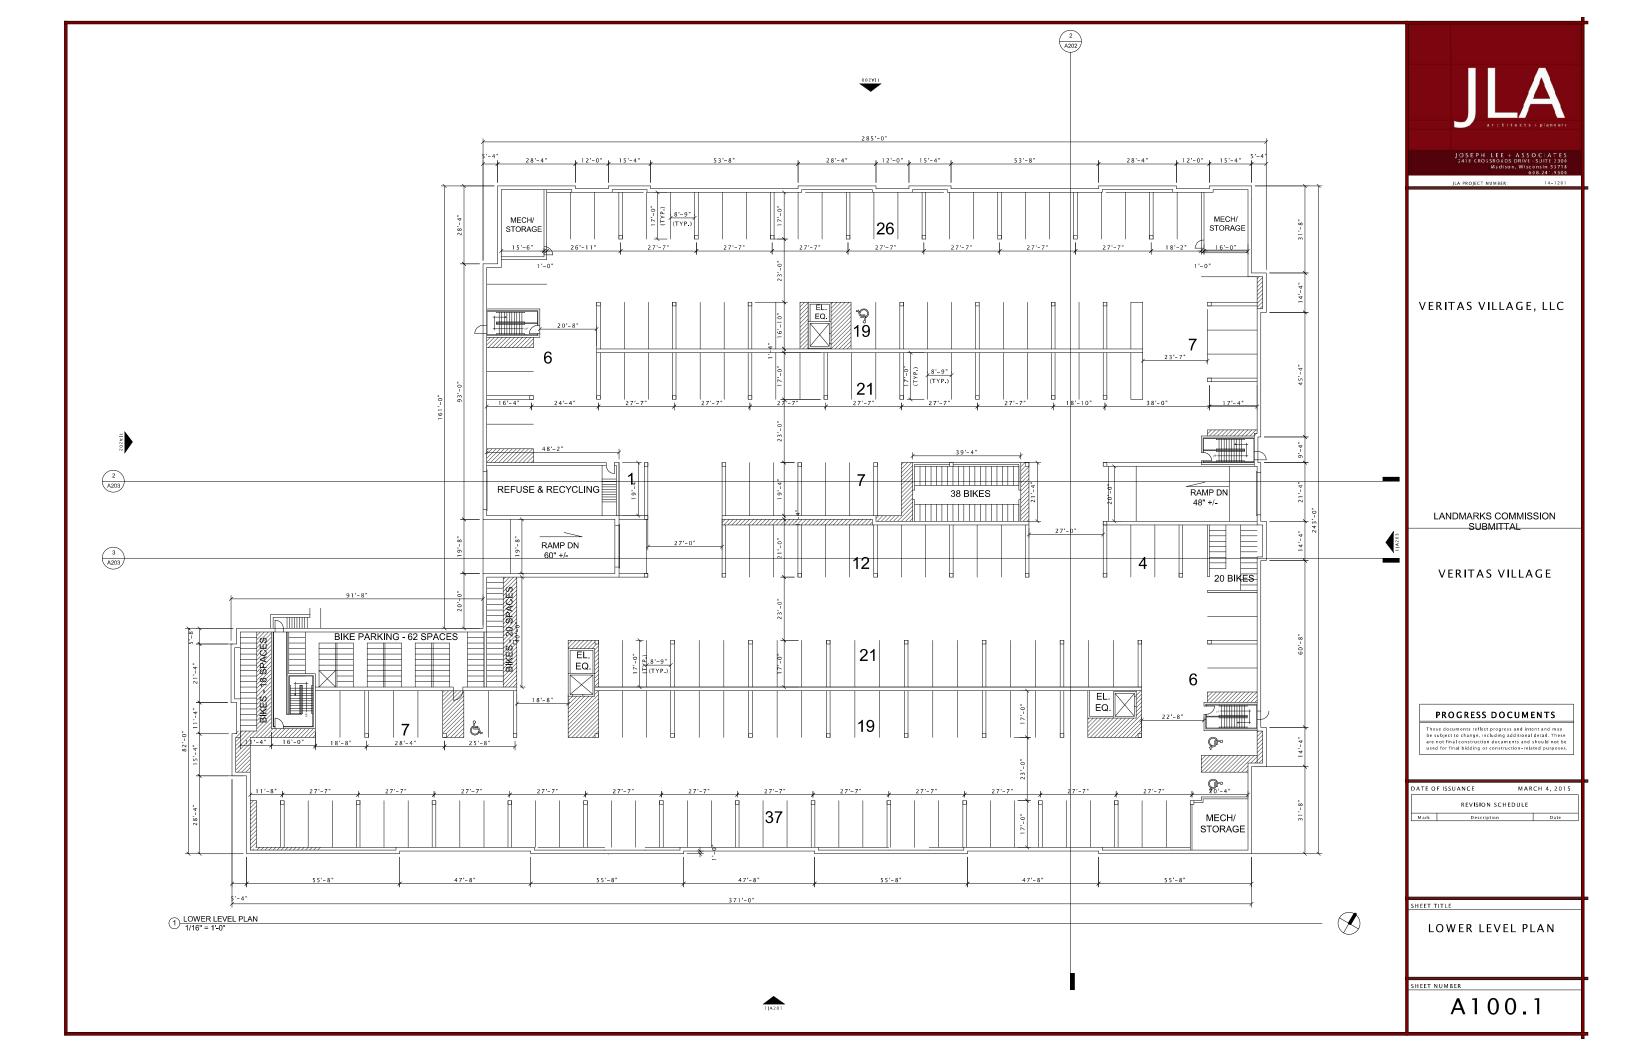

Veritas Village is a multi-family residential development, to be located at the intersection of East Livingston Street and Mifflin Street on the city's near east side at 710 East Mifflin Street. The proposed project consists of a new four (4) story multifamily building containing 188 dwelling units in total. The four stories of residential space are above a single level of parking that extends out from the footprint of the building above to allow for the desired parking ratio of 1.0 spaces per dwelling unit (the achieved parking ratio of the project is 1.02 stalls/unit). The project provides a total of 192 vehicle parking spaces (all covered) and a total of 188 bicycle parking spaces are also provided. The area of the site is approximately 97,865 SF, or 2.247 acres.

The existing site is currently occupied by the Reynolds Crane Company. The majority of the existing site is a paved lot used for the operations of the Reynolds Crane Company. The newly developed site would be made up of a single building, associated drives and surface parking, a parking plinth with several street-edge courtyards as well as a large interior communal courtyard space with ample outdoor space, a pool, and sun deck. There will also be a common roof deck on the 4<sup>th</sup> floor of the project providing stunning views back towards the capitol building.