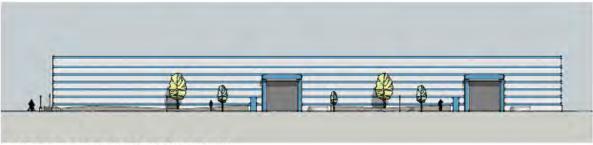

| 16       | 1 cpil. | Cont | Space 1'-5' c.c.                                                                                                                                                                                                                                                                                                                                                                                                                                                                                                                                                                                                                                                                                    | 1.5° Ht x 1.5' sp     |



PATERSON STREET ELEVATION













## 2015 BENEFITS

- Plan provides for future employee expansion from 65 to 80
- Better work flow by eliminating daily stair travel
- Locker Room/Toilet/Shower plumbing work is located within new construction, reducing renovation costs
- Lunch/Large Conference room is more accessible allowing for a Public Community Space
- Addition and improved workshop space for Well Maintenance
- Demolition of Acid Room



Mead&Hunt

## 2015 BENEFITS

- Clean workshop space added
- Gear Storage Room in lieu of combined with personal lockers
- Modified Material Storage Requirements
- Emergency Generators
- The building extends closer to Main Street to
  - engage and activate the corner with a more modern aesthetic.
- Defined Street Front Entrance
- Green Elements: R