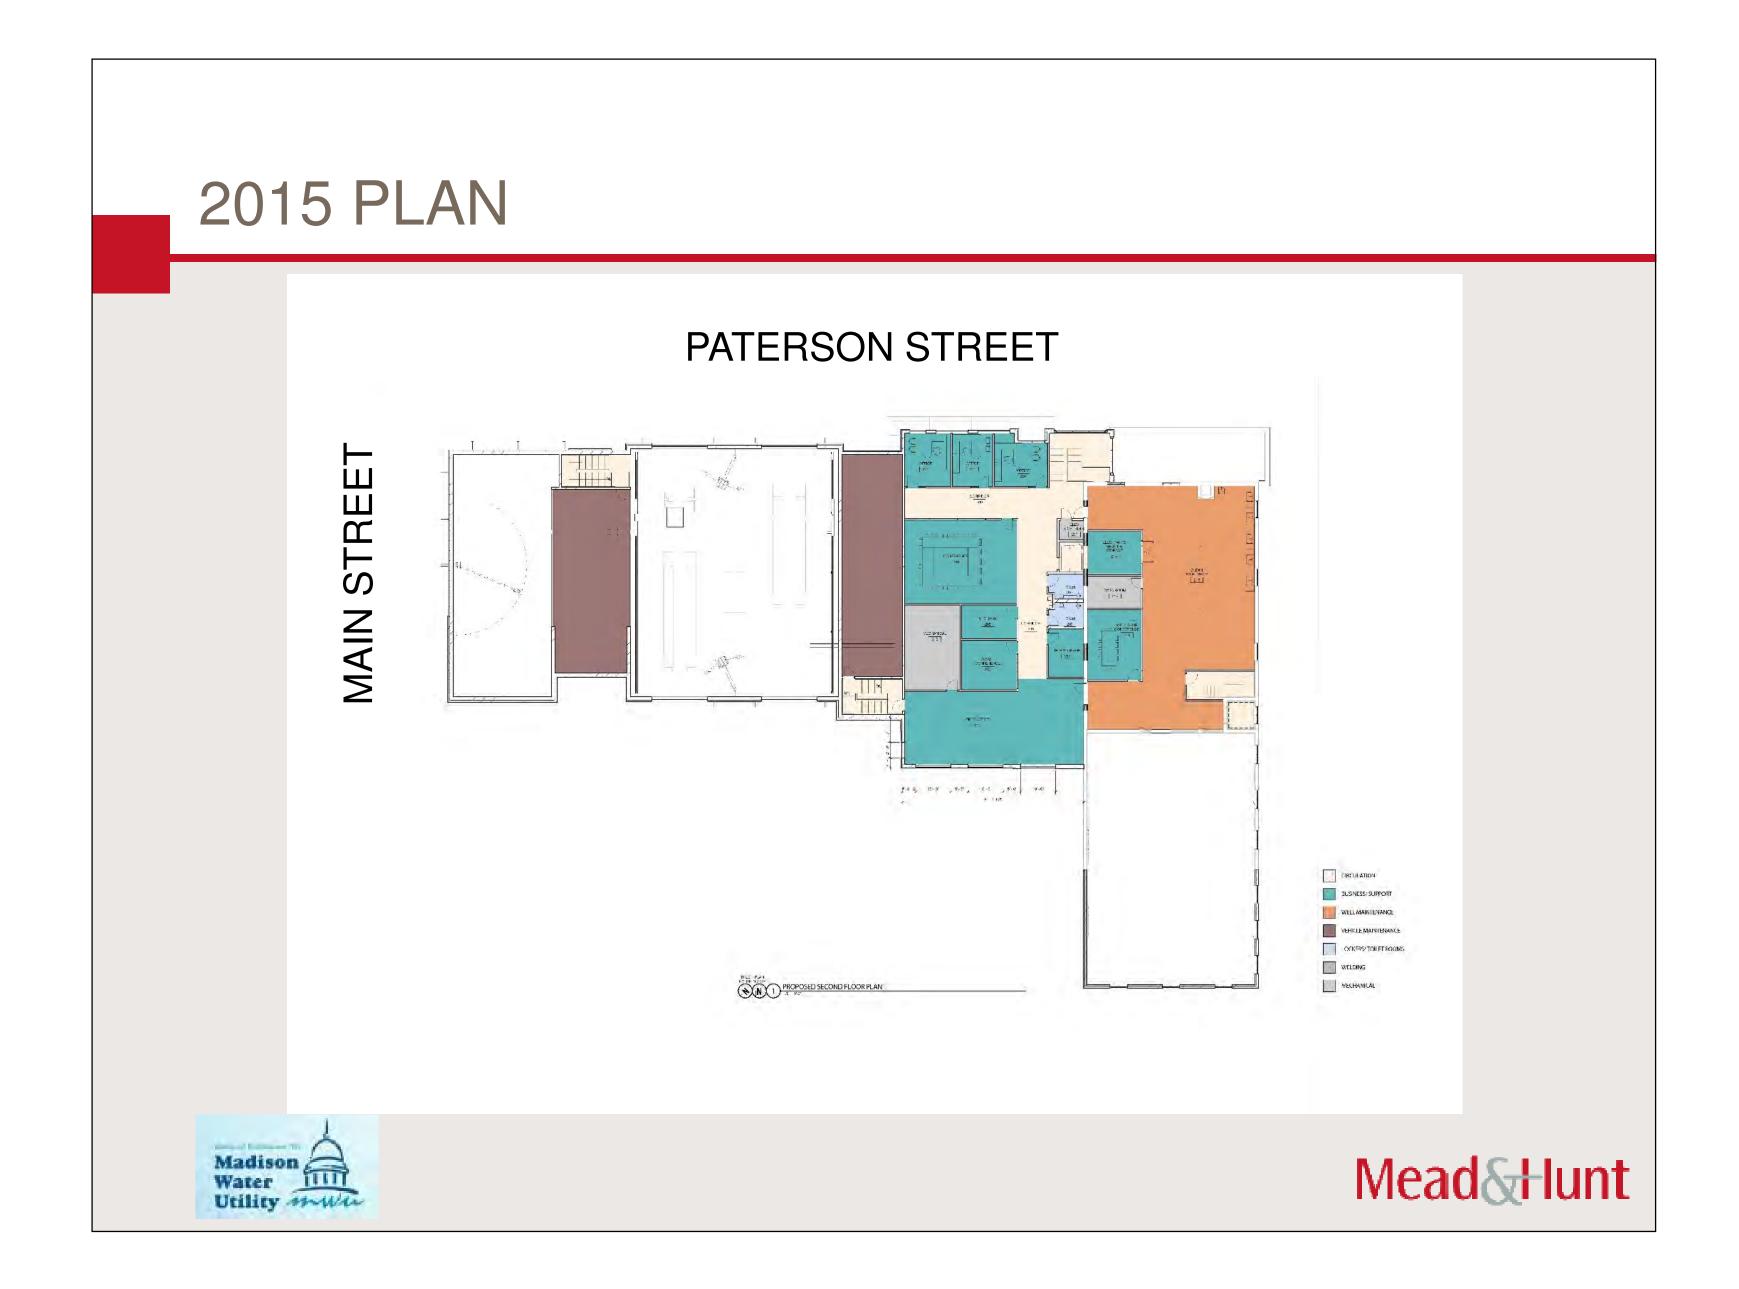

## 2015 BENEFITS

- Plan provides for future employee expansion from 65 to 80
- Better work flow by eliminating daily stair travel
- Locker Room/Toilet/Shower plumbing work is located within new construction, reducing renovation costs
- Lunch/Large Conference room is more accessible allowing for a Public Community Space
- Addition and improved workshop space for Well Maintenance
- Demolition of Acid Room

## 2015 BENEFITS

- Clean workshop space added
- Gear Storage Room in lieu of combined with personal lockers
- Modified Material Storage Requirements
- Emergency Generators
- The building extends closer to Main Street to
  - engage and activate the corner with a more modern aesthetic.
- Defined Street Front Entrance
- Green Elements: Rainwater harvesting, geothermal heat, and Green Roof

### 2015 STATISTICS

- 2006 Project:

16,200 SF Ops New Addition 7,500 SF Ops Finish Upgrades 4,305 SF Material Storage **Ops Parking & Yard Storage Site Work** 

-2015 Project:

22,760 SF Ops New Addition 7,000 SF Ops Gut-Remodeling 12,000 SF Ops Refurbishment 5,350 SF Material Storage