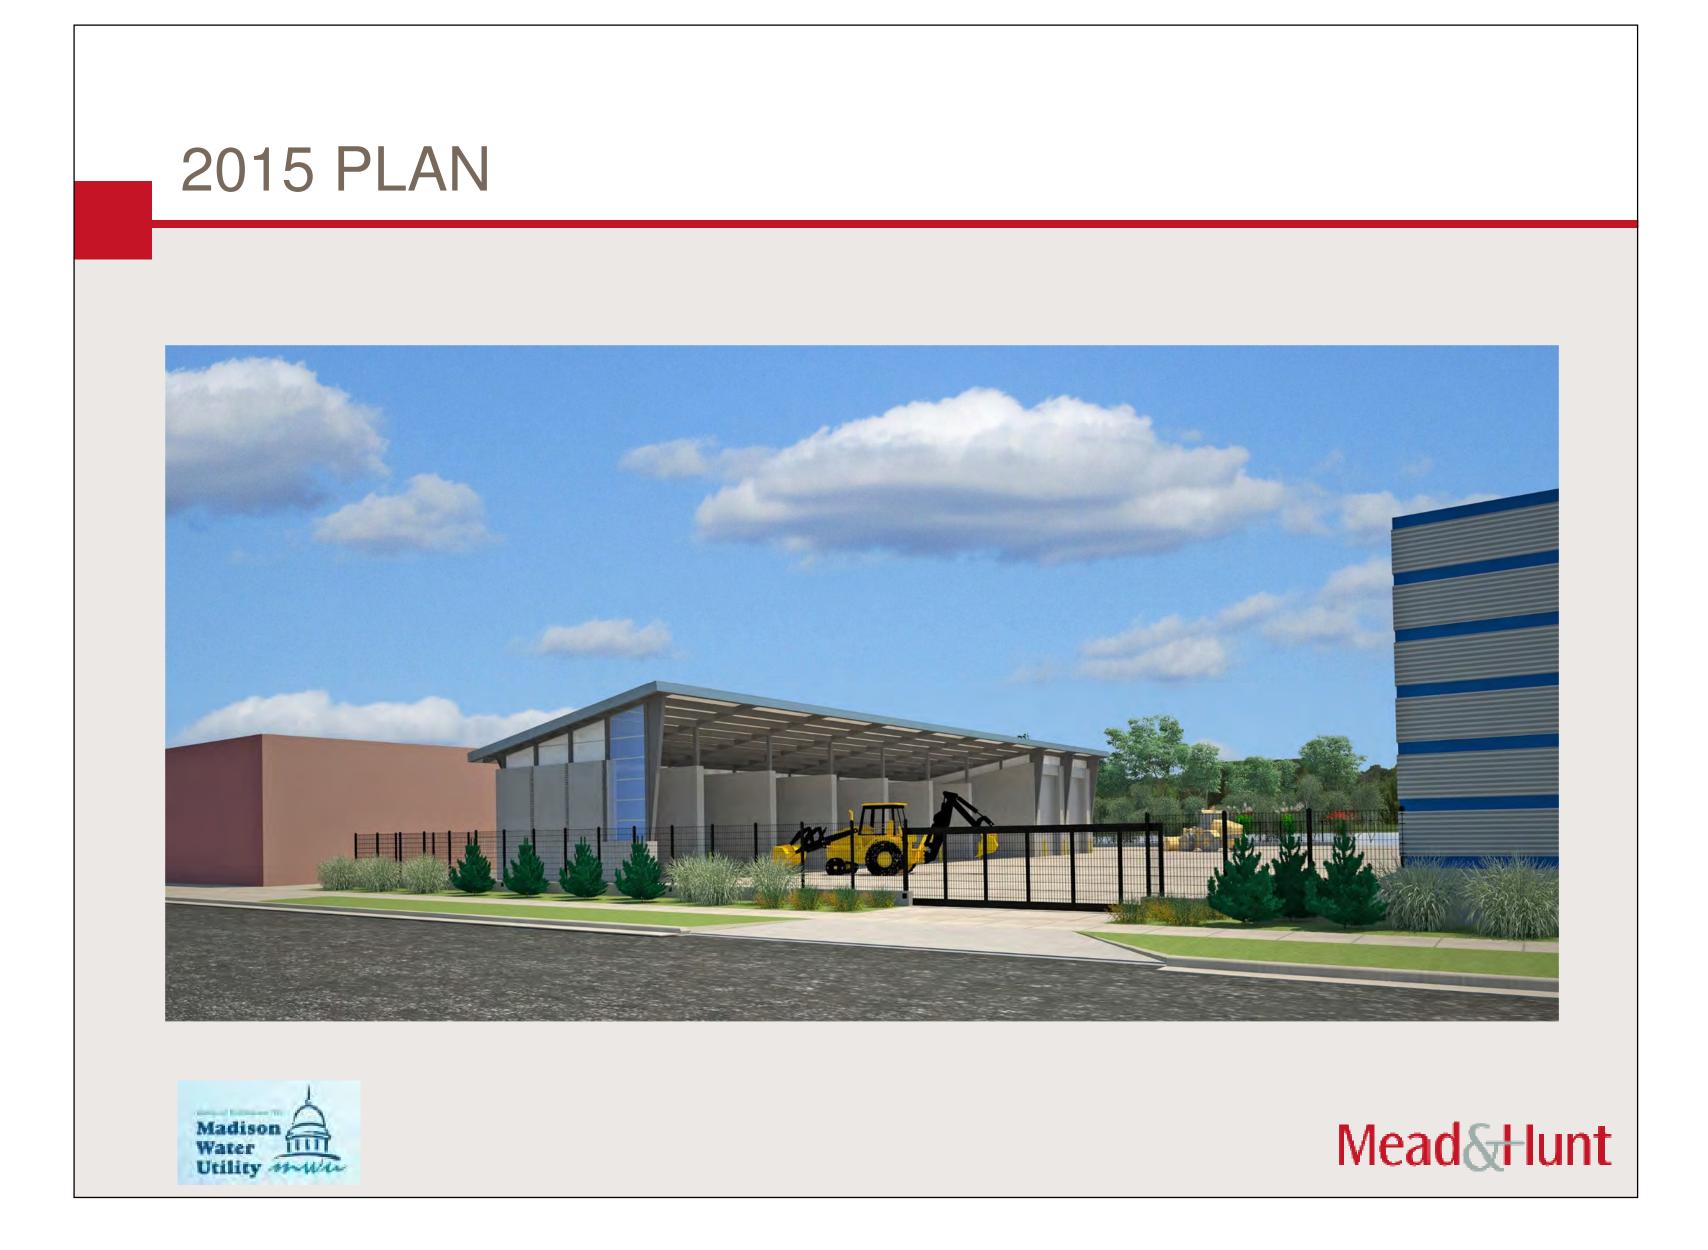

## 2015 BENEFITS

- Clean workshop space added
- Gear Storage Room in lieu of combined with personal lockers
- Modified Material Storage Requirements
- Emergency Generators
- The building extends closer to Main Street to
  - engage and activate the corner with a more modern aesthetic.
- Defined Street Front Entrance
- Green Elements: Rainwater harvesting, geothermal heat, and Green Roof

### 2015 STATISTICS

- 2006 Project:

16,200 SF Ops New Addition 7,500 SF Ops Finish Upgrades 4,305 SF Material Storage **Ops Parking & Yard Storage Site Work** 

-2015 Project:

22,760 SF Ops New Addition 7,000 SF Ops Gut-Remodeling 12,000 SF Ops Refurbishment 5,350 SF Material Storage