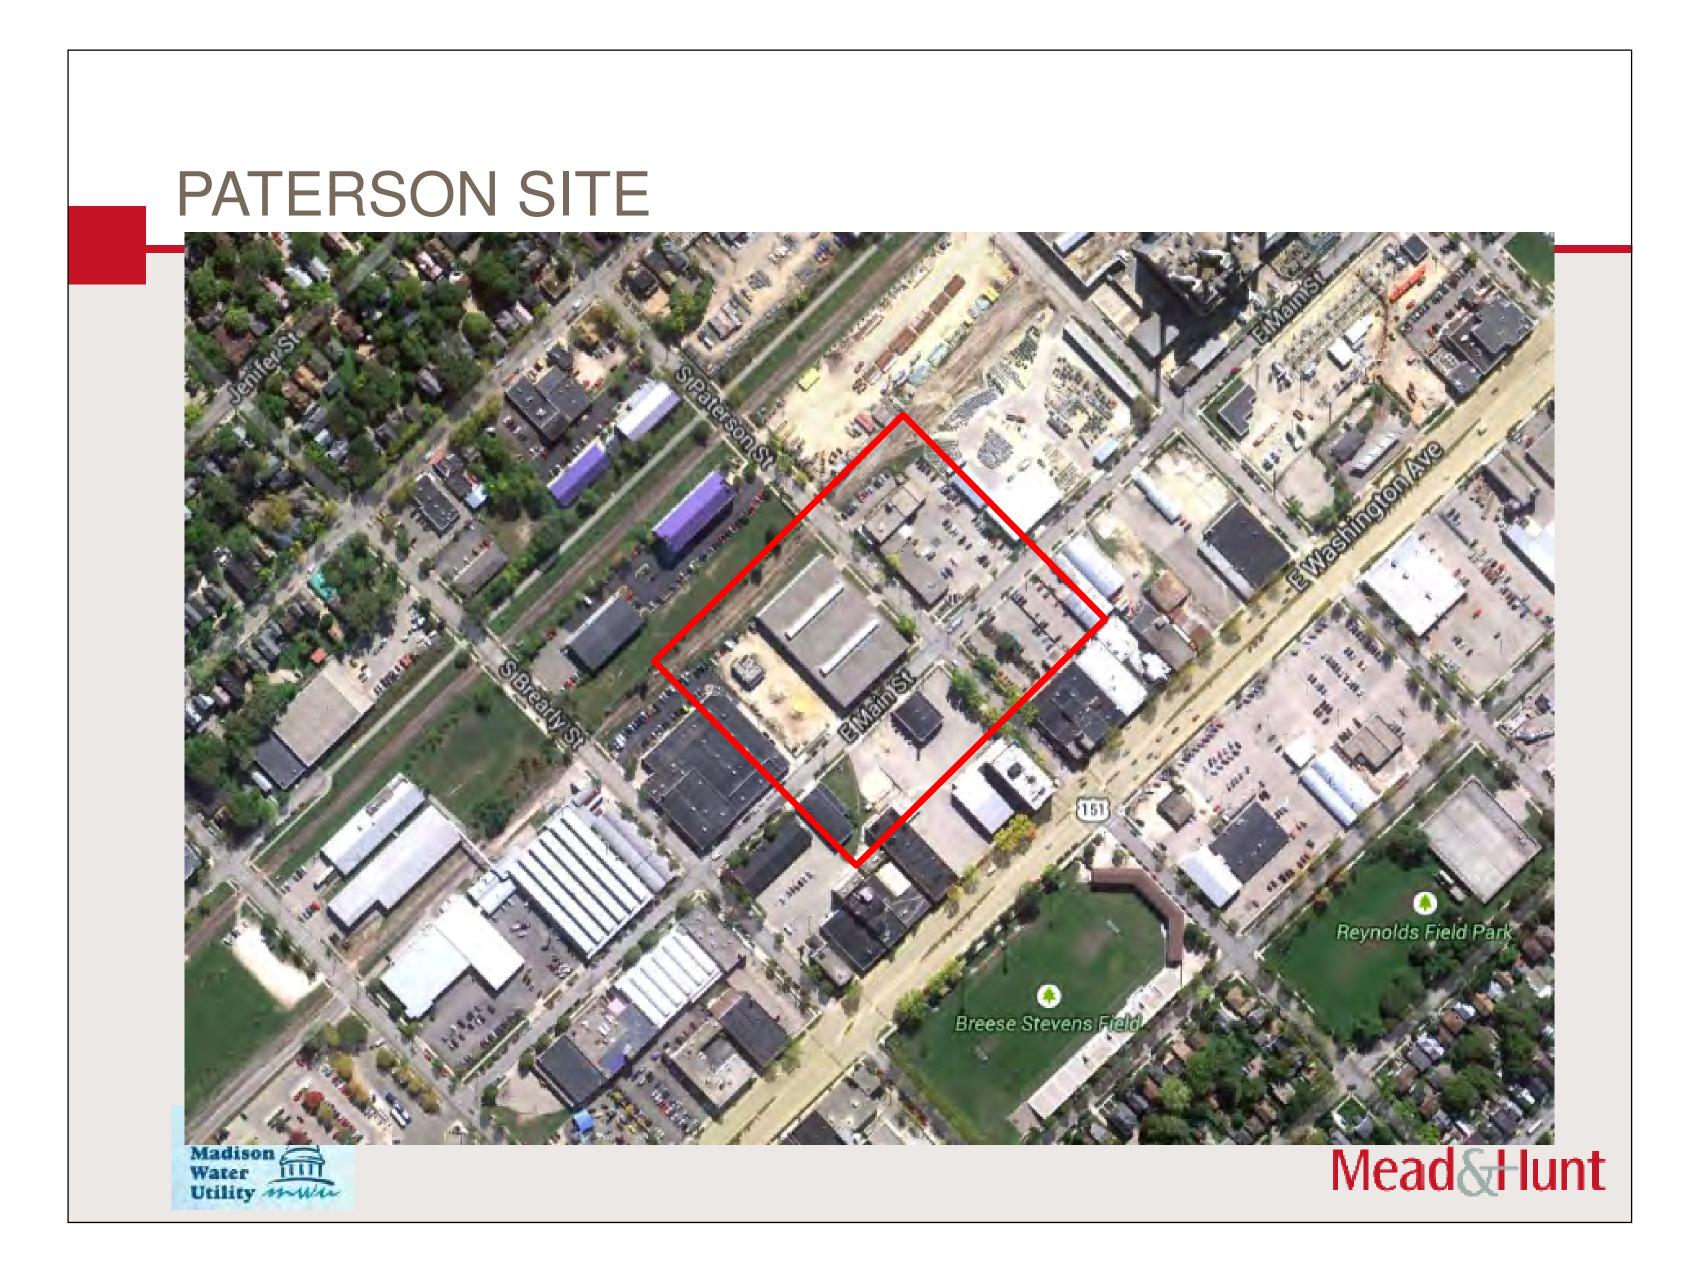

nt Entrance
- Green Elements: Rainwater harvesting, geothermal heat, and Green Roof





### 2015 STATISTICS

- 2006 Project:

16,200 SF Ops New Addition 7,500 SF Ops Finish Upgrades 4,305 SF Material Storage **Ops Parking & Yard Storage Site Work** 

-2015 Project:

22,760 SF Ops New Addition 7,000 SF Ops Gut-Remodeling 12,000 SF Ops Refurbishment 5,350 SF Material Storage

800 SF Gear Storage Room in VSB Ops Parking & Yard Storage Site Work



Mead& lunt

# TIMELINES PHASE 1 – MATERIAL & VEHICLE STORAGE DRAWINGS COMPLETE: APRIL 1, 2015 CONSTRUCTION START: JUNE 8, 2015 CONSTRUCTION COMPLETE: **FEBRUARY 1, 2016**

PHASE 2 – PATERSON OPERATIONS CENTER

#### DRAWINGS COMPLETE: JUNE 1, 2015 CONSTRUCTION START: **SEPTEMBER 8, 2015** CONSTRUCTION COMPLETE: AUGUST 1, 2017









## Mead&Hunt