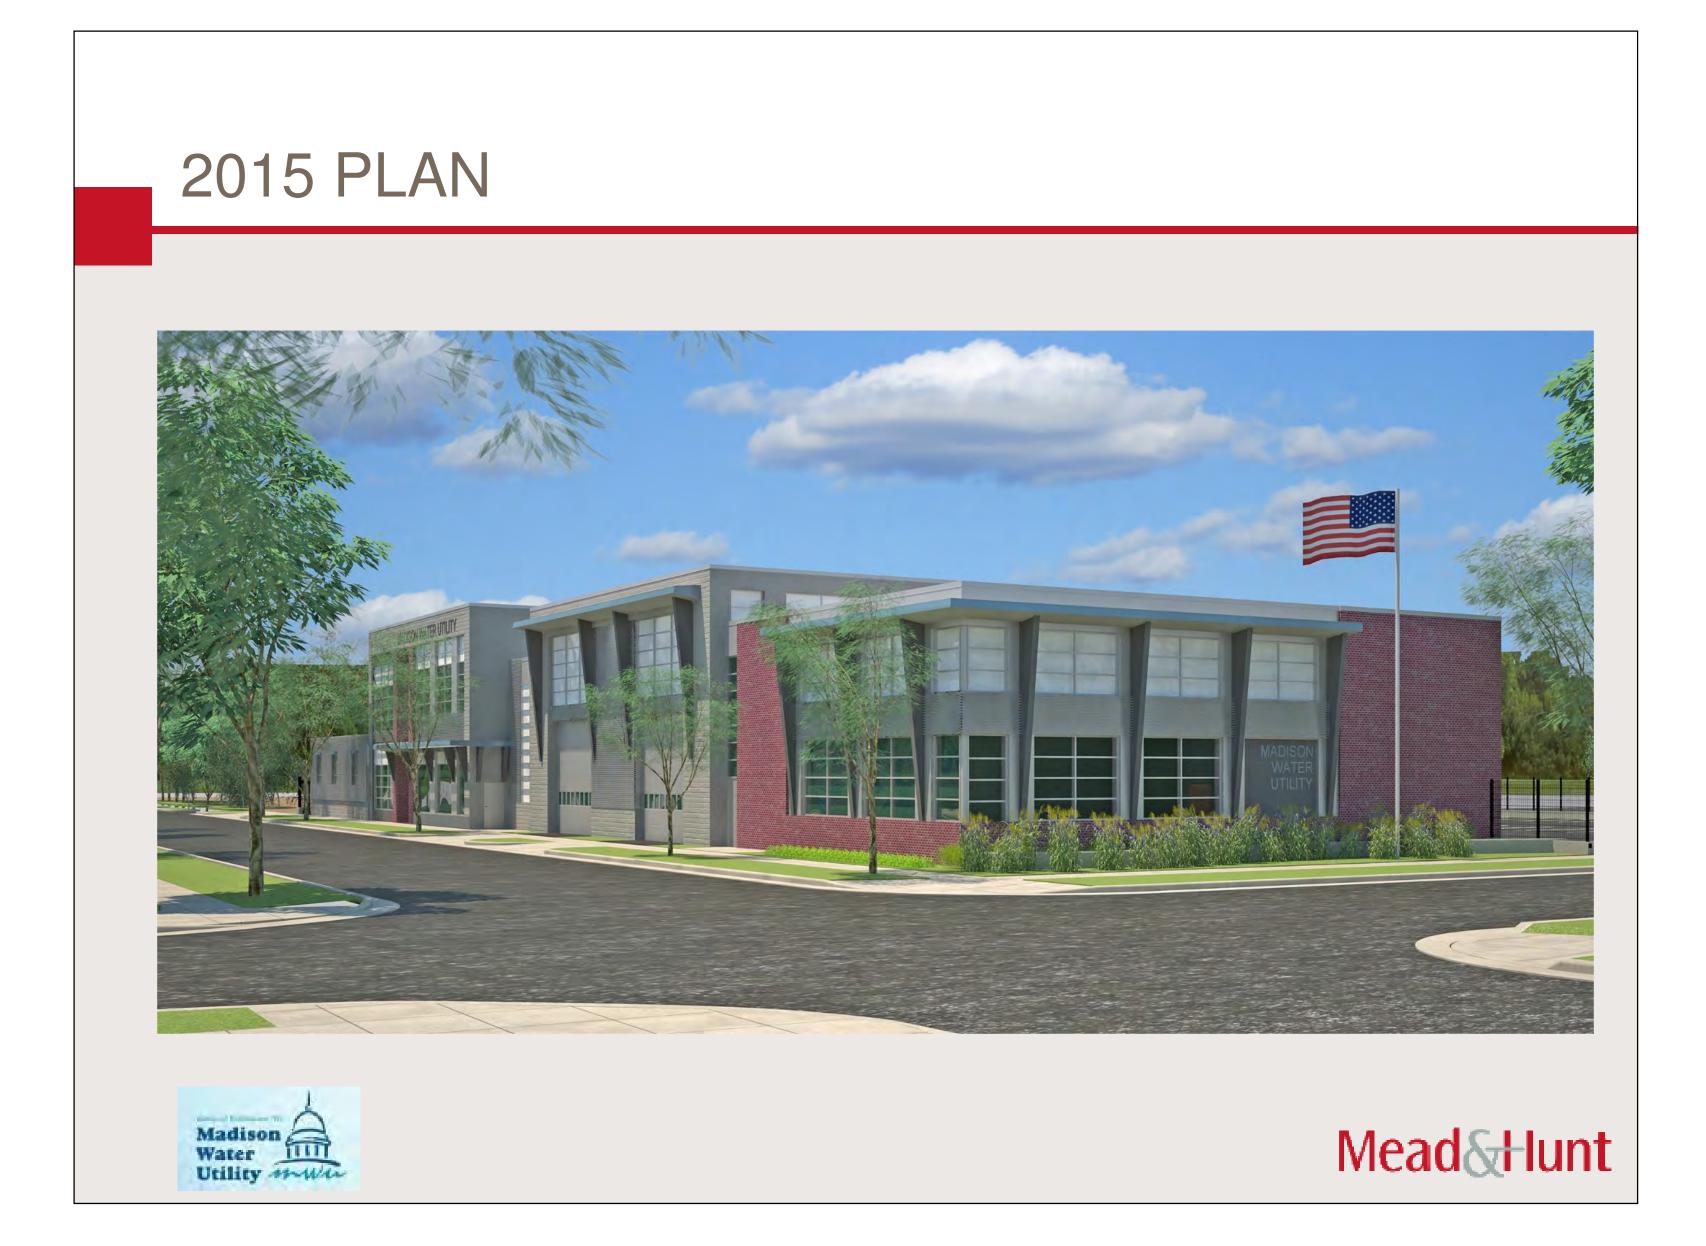

## 2015 BENEFITS

- Plan provides for future employee expansion from 65 to 80
- Better work flow by eliminating daily stair travel
- Locker Room/Toilet/Shower plumbing work is located within new construction, reducing renovation costs
- Lunch/Large Conference room is more accessible allowing for a Public Community Space
- Addition and improved workshop space for Well Maintenance
- Demolition of Acid Room

## 2015 BENEFITS

- Clean workshop space added
- Gear Storage Room in lieu of combined with personal lockers
- Modified Material Storage Requirements
- Emergency Generators
- The building extends closer to Main Street to
  - engage and activate the corner with a more modern aesthetic.
- Defined Street Front Entrance
- Green Elements: Rainwater harvesting, geothermal heat, and Green Roof

### 2015 STATISTICS

- 2006 Project:

16,200 SF Ops New Addition 7,500 SF Ops Finish Upgrades 4,305 SF Material Storage **Ops Parking & Yard Storage Site Work** 

-2015 Project:

22,760 SF Ops New Addition 7,000 SF Ops Gut-Remodeling 12,000 SF Ops Refurbishment 5,350 SF Material Storage

800 SF Gear Storage Room in VSB Ops Parking & Yard Storage Site Work

Mead& lunt