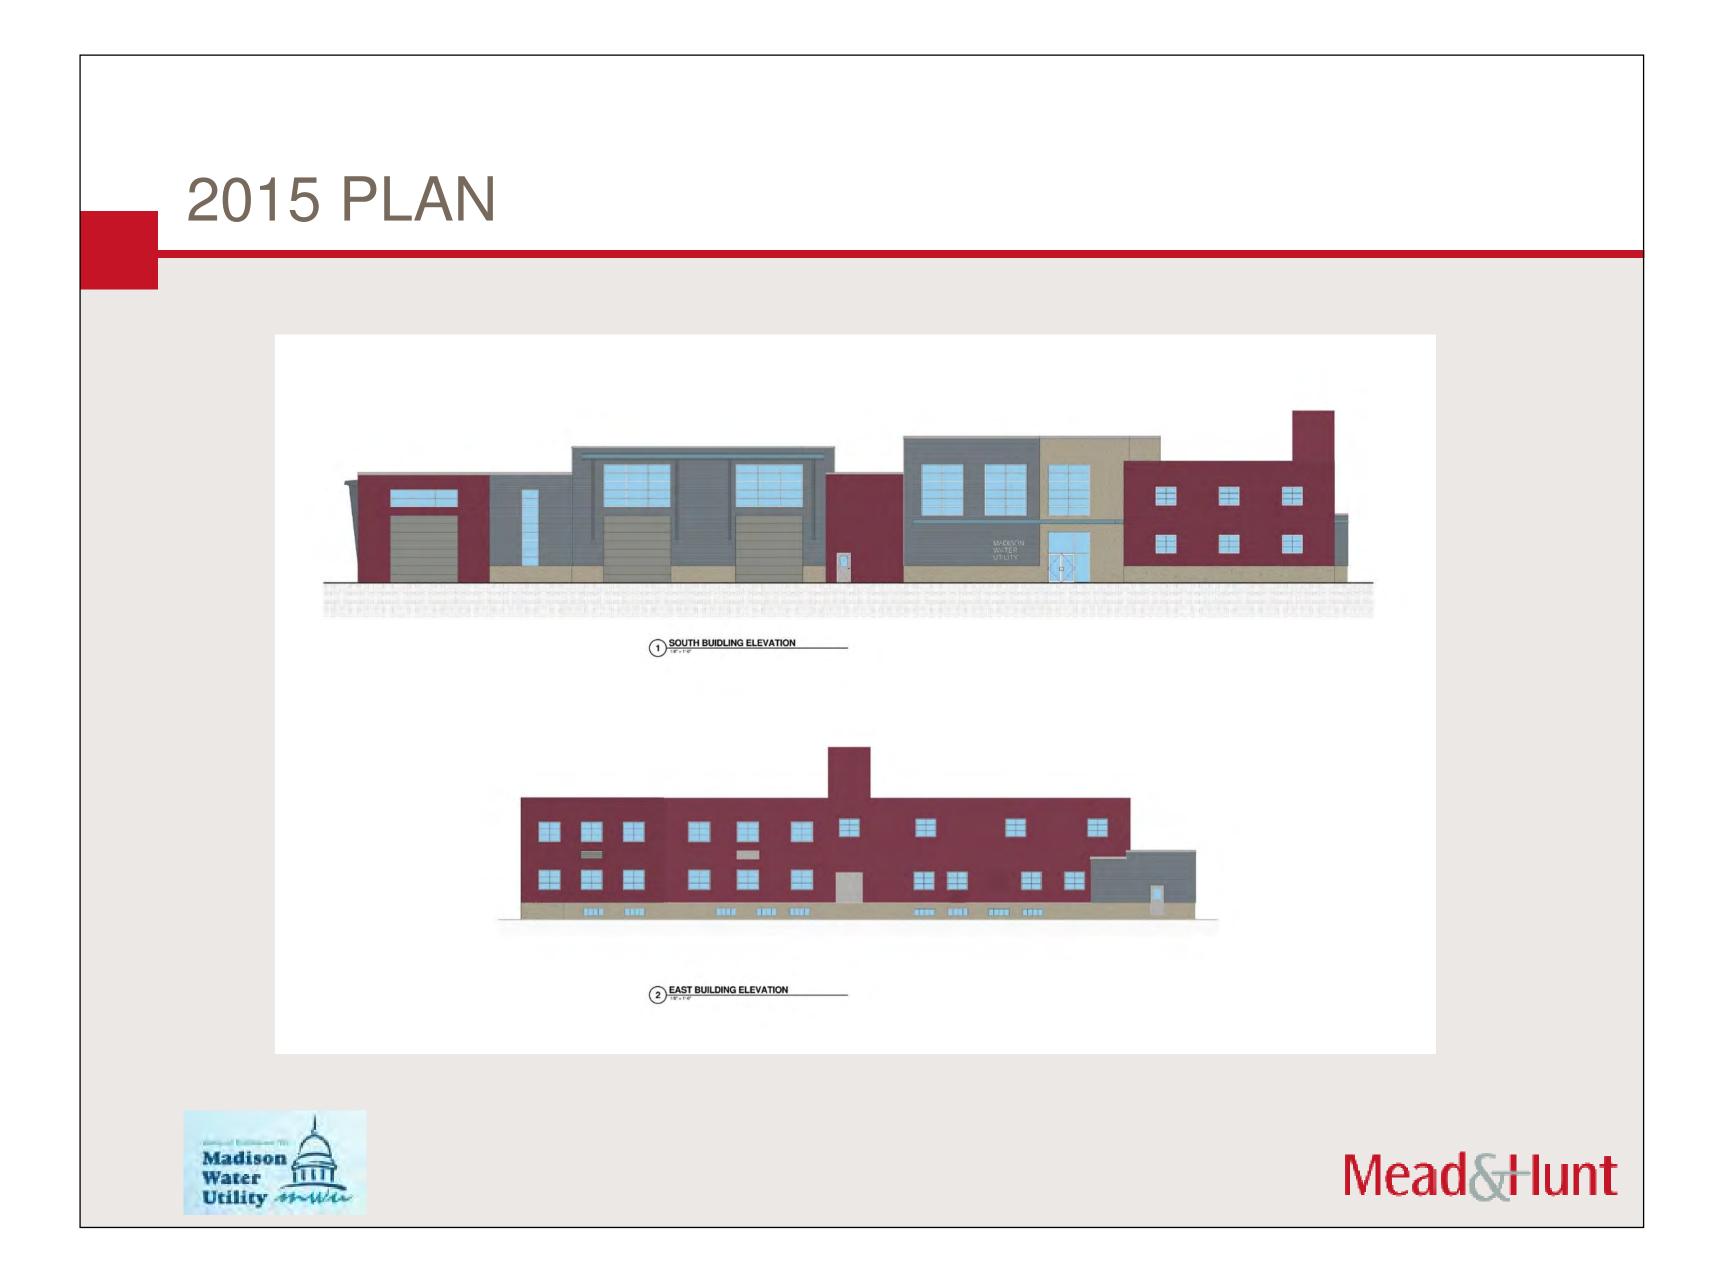

## 2015 BENEFITS

- Plan provides for future employee expansion from 65 to 80
- Better work flow by eliminating daily stair travel
- Locker Room/Toilet/Shower plumbing work is located within new construction, reducing renovation costs
- Lunch/Large Conference room is more accessible allowing for a Public Community Space
- Addition and improved workshop space for Well Maintenance
- Demolition of Acid Room

## 2015 BENEFITS

- Clean workshop space added
- Gear Storage Room in lieu of combined with personal lockers
- Modified Material Storage Requirements
- Emergency Generators
- The building extends closer to Main Street to
  - engage and activate the corner with a more modern aesthetic.
- Defined Street Front Entrance
- Green Elements: Rainwater harvesting, geothermal heat, and Green Roof

### 2015 STATISTICS

- 2006 Project:

16,200 SF Ops New Addition 7,500 SF Ops Finish Upgrades 4,305 SF Material Storage **Ops Parking & Yard Storage Site Work** 

-2015 Project:

22,760 SF Ops New Addition 7,000 SF Ops Gut-Remodeling 12,000 SF Ops Refurbishment 5,350 SF Material Storage