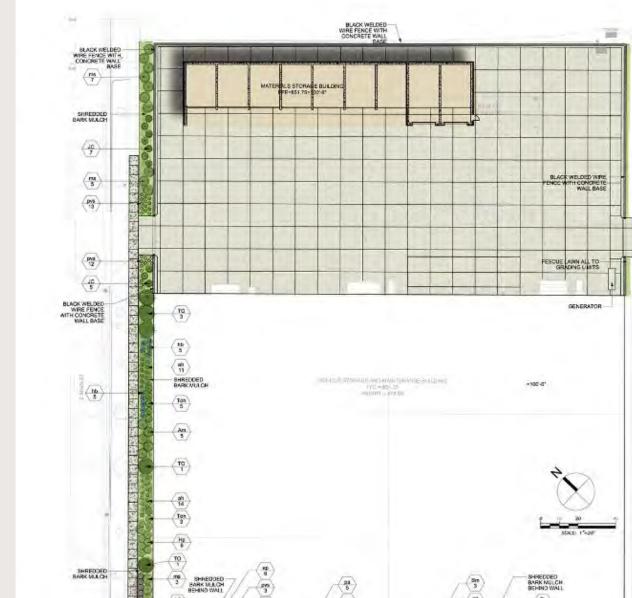

### 2015 PLAN

| PlantL | ist .                                     |                                                                                                                                                                                                                                                                                                                                                                                                                                                                                                                                                                                                                                                                                                                                                                                                                                                                                                                                                                                                                                                                                                                                                                                                                                                                                                                                                                                                                                                                                                                                                                                                                                                                                                                                                                                                                                                                                                                                                                                                                                                                                                                                |          |         |      |                                                                                                                                                                                                                                                                                                                                                                                                                                                                                                                                                                                                                                                                                                     |                       |
|--------|-------------------------------------------|--------------------------------------------------------------------------------------------------------------------------------------------------------------------------------------------------------------------------------------------------------------------------------------------------------------------------------------------------------------------------------------------------------------------------------------------------------------------------------------------------------------------------------------------------------------------------------------------------------------------------------------------------------------------------------------------------------------------------------------------------------------------------------------------------------------------------------------------------------------------------------------------------------------------------------------------------------------------------------------------------------------------------------------------------------------------------------------------------------------------------------------------------------------------------------------------------------------------------------------------------------------------------------------------------------------------------------------------------------------------------------------------------------------------------------------------------------------------------------------------------------------------------------------------------------------------------------------------------------------------------------------------------------------------------------------------------------------------------------------------------------------------------------------------------------------------------------------------------------------------------------------------------------------------------------------------------------------------------------------------------------------------------------------------------------------------------------------------------------------------------------|----------|---------|------|-----------------------------------------------------------------------------------------------------------------------------------------------------------------------------------------------------------------------------------------------------------------------------------------------------------------------------------------------------------------------------------------------------------------------------------------------------------------------------------------------------------------------------------------------------------------------------------------------------------------------------------------------------------------------------------------------------|-----------------------|
| Key    | Botanical Name                            | Common Name                                                                                                                                                                                                                                                                                                                                                                                                                                                                                                                                                                                                                                                                                                                                                                                                                                                                                                                                                                                                                                                                                                                                                                                                                                                                                                                                                                                                                                                                                                                                                                                                                                                                                                                                                                                                                                                                                                                                                                                                                                                                                                                    | Quantity | Size    | Spec | Comments                                                                                                                                                                                                                                                                                                                                                                                                                                                                                                                                                                                                                                                                                            | Mature Size           |
|        | Deciduous Trees                           | and the second s |          |         | 1000 |                                                                                                                                                                                                                                                                                                                                                                                                                                                                                                                                                                                                                                                                                                     |                       |
| AG     | Amelanchier x grandMore Woolin HW         | Robin HillSeniceberry                                                                                                                                                                                                                                                                                                                                                                                                                                                                                                                                                                                                                                                                                                                                                                                                                                                                                                                                                                                                                                                                                                                                                                                                                                                                                                                                                                                                                                                                                                                                                                                                                                                                                                                                                                                                                                                                                                                                                                                                                                                                                                          | 3        | 7.18    | 858  | See plan for spacing                                                                                                                                                                                                                                                                                                                                                                                                                                                                                                                                                                                                                                                                                | 20-25' H x 10'-15' M  |
|        | Evergreen Shrubs & Trees                  | 0.000                                                                                                                                                                                                                                                                                                                                                                                                                                                                                                                                                                                                                                                                                                                                                                                                                                                                                                                                                                                                                                                                                                                                                                                                                                                                                                                                                                                                                                                                                                                                                                                                                                                                                                                                                                                                                                                                                                                                                                                                                                                                                                                          | 1000     | -       |      |                                                                                                                                                                                                                                                                                                                                                                                                                                                                                                                                                                                                                                                                                                     | 1                     |
| JC     | Juniperus chinensis 'Treutmen'            | Trautman Juniper                                                                                                                                                                                                                                                                                                                                                                                                                                                                                                                                                                                                                                                                                                                                                                                                                                                                                                                                                                                                                                                                                                                                                                                                                                                                                                                                                                                                                                                                                                                                                                                                                                                                                                                                                                                                                                                                                                                                                                                                                                                                                                               | 10       | 57Ht    | 859  | See plan for spacing                                                                                                                                                                                                                                                                                                                                                                                                                                                                                                                                                                                                                                                                                | 12' ht s 4' sp        |
| To     | Thuja occidentalis 'Hetz Wintergreen'     | Hetz Wintergreen Arborytae                                                                                                                                                                                                                                                                                                                                                                                                                                                                                                                                                                                                                                                                                                                                                                                                                                                                                                                                                                                                                                                                                                                                                                                                                                                                                                                                                                                                                                                                                                                                                                                                                                                                                                                                                                                                                                                                                                                                                                                                                                                                                                     | 5        | 6'HL    | BSB  | See plan for spacing                                                                                                                                                                                                                                                                                                                                                                                                                                                                                                                                                                                                                                                                                | 20-30' //t x 5-10' sp |
| Toh    | Thula oppidentalis 'Hetz Midget'          | Hetz Micget Arbonitze                                                                                                                                                                                                                                                                                                                                                                                                                                                                                                                                                                                                                                                                                                                                                                                                                                                                                                                                                                                                                                                                                                                                                                                                                                                                                                                                                                                                                                                                                                                                                                                                                                                                                                                                                                                                                                                                                                                                                                                                                                                                                                          | 8        | G'Ht    | 858  | See plan for spacing                                                                                                                                                                                                                                                                                                                                                                                                                                                                                                                                                                                                                                                                                | 3-4' M x 4-5' SD      |
| Tm     | Taxus x media 'Tauréon'                   | Taunton Yew                                                                                                                                                                                                                                                                                                                                                                                                                                                                                                                                                                                                                                                                                                                                                                                                                                                                                                                                                                                                                                                                                                                                                                                                                                                                                                                                                                                                                                                                                                                                                                                                                                                                                                                                                                                                                                                                                                                                                                                                                                                                                                                    | 7        | 24"18.  |      | Single, straight leader, match specimens                                                                                                                                                                                                                                                                                                                                                                                                                                                                                                                                                                                                                                                            | 2-3' H x 4-5' sp      |
| -      | Deciduous Shrubs & Vines                  |                                                                                                                                                                                                                                                                                                                                                                                                                                                                                                                                                                                                                                                                                                                                                                                                                                                                                                                                                                                                                                                                                                                                                                                                                                                                                                                                                                                                                                                                                                                                                                                                                                                                                                                                                                                                                                                                                                                                                                                                                                                                                                                                |          | -       |      | and the second se | A strange of the      |
| Am     | Aronia melanocarpa var. elata             | Glossy Black Chokeberry                                                                                                                                                                                                                                                                                                                                                                                                                                                                                                                                                                                                                                                                                                                                                                                                                                                                                                                                                                                                                                                                                                                                                                                                                                                                                                                                                                                                                                                                                                                                                                                                                                                                                                                                                                                                                                                                                                                                                                                                                                                                                                        | 6        | 5 gal.  | Cont | Space 4'-0" o.c.                                                                                                                                                                                                                                                                                                                                                                                                                                                                                                                                                                                                                                                                                    | 46' ht x 4-6' sp      |
| Нр     | Hydrangee paniculate Uane*                | Little Lime Hydrangea                                                                                                                                                                                                                                                                                                                                                                                                                                                                                                                                                                                                                                                                                                                                                                                                                                                                                                                                                                                                                                                                                                                                                                                                                                                                                                                                                                                                                                                                                                                                                                                                                                                                                                                                                                                                                                                                                                                                                                                                                                                                                                          | 8        | 36" HI  | 858  | Space 4'-0" o.c.                                                                                                                                                                                                                                                                                                                                                                                                                                                                                                                                                                                                                                                                                    | 4-51ttx 4-5' sp       |
| 181    | Rhus typhine Tailbaw"                     | Tiger Eyes Sumac                                                                                                                                                                                                                                                                                                                                                                                                                                                                                                                                                                                                                                                                                                                                                                                                                                                                                                                                                                                                                                                                                                                                                                                                                                                                                                                                                                                                                                                                                                                                                                                                                                                                                                                                                                                                                                                                                                                                                                                                                                                                                                               | 2        | 5 cpil  | Cont | See plan for spacing                                                                                                                                                                                                                                                                                                                                                                                                                                                                                                                                                                                                                                                                                | 3-6' H x 3-6' ap      |
| Sm     | Syninge meyeri 'Palibin'                  | Meyeri Lilac                                                                                                                                                                                                                                                                                                                                                                                                                                                                                                                                                                                                                                                                                                                                                                                                                                                                                                                                                                                                                                                                                                                                                                                                                                                                                                                                                                                                                                                                                                                                                                                                                                                                                                                                                                                                                                                                                                                                                                                                                                                                                                                   | 3        | 3 gai.  | Cont | Space 5'-0" o.c.                                                                                                                                                                                                                                                                                                                                                                                                                                                                                                                                                                                                                                                                                    | 4-5' ht x 5-7' sp     |
|        | Perenniais & Ornamental Grasses           | and the second sec                                                                                                                                                                                                                                             | -        | -       |      | Sec. March                                                                                                                                                                                                                                                                                                                                                                                                                                                                                                                                                                                                                                                                                          |                       |
| 87     | Amaonia hubrichtir Halfway to Arkanaas'   | Halfway to Arkansas Nanow Leaf Blue Star                                                                                                                                                                                                                                                                                                                                                                                                                                                                                                                                                                                                                                                                                                                                                                                                                                                                                                                                                                                                                                                                                                                                                                                                                                                                                                                                                                                                                                                                                                                                                                                                                                                                                                                                                                                                                                                                                                                                                                                                                                                                                       | 25       | 1 gal.  | Cont | Spece 3'-0" o.c.                                                                                                                                                                                                                                                                                                                                                                                                                                                                                                                                                                                                                                                                                    | 3 ht x 2.5-3 ap       |
| sit.   | Ascelpias tuberose                        | Buterfly Weed                                                                                                                                                                                                                                                                                                                                                                                                                                                                                                                                                                                                                                                                                                                                                                                                                                                                                                                                                                                                                                                                                                                                                                                                                                                                                                                                                                                                                                                                                                                                                                                                                                                                                                                                                                                                                                                                                                                                                                                                                                                                                                                  | 3        | 1 gal.  | Cont | Space 24" o.c.                                                                                                                                                                                                                                                                                                                                                                                                                                                                                                                                                                                                                                                                                      | 1-2.5" ft x 1.5" sp   |
| ba     | Baptisia australis                        | Blue False Incigo                                                                                                                                                                                                                                                                                                                                                                                                                                                                                                                                                                                                                                                                                                                                                                                                                                                                                                                                                                                                                                                                                                                                                                                                                                                                                                                                                                                                                                                                                                                                                                                                                                                                                                                                                                                                                                                                                                                                                                                                                                                                                                              | 13       | 1-gal.  | Cont | Space 3'-0' o.c.                                                                                                                                                                                                                                                                                                                                                                                                                                                                                                                                                                                                                                                                                    | 3"htx2.5-3" sp        |
| 63     | Calamagrostis x acutilore 'Karl Foeraler' | Karl Foerster Feather Reed Grass                                                                                                                                                                                                                                                                                                                                                                                                                                                                                                                                                                                                                                                                                                                                                                                                                                                                                                                                                                                                                                                                                                                                                                                                                                                                                                                                                                                                                                                                                                                                                                                                                                                                                                                                                                                                                                                                                                                                                                                                                                                                                               | 10       | 3 gal   | Cont | Space 24" o.c.                                                                                                                                                                                                                                                                                                                                                                                                                                                                                                                                                                                                                                                                                      | 4-6' H x 2-3' sp      |
| C/T    | Catamintha nepete ssp. nepete             | Lesser Catamintha                                                                                                                                                                                                                                                                                                                                                                                                                                                                                                                                                                                                                                                                                                                                                                                                                                                                                                                                                                                                                                                                                                                                                                                                                                                                                                                                                                                                                                                                                                                                                                                                                                                                                                                                                                                                                                                                                                                                                                                                                                                                                                              | 21       | 1 gal.  | Cont | Space 24" o.c.                                                                                                                                                                                                                                                                                                                                                                                                                                                                                                                                                                                                                                                                                      | 1.5-2" Mix 1.5-2" sp  |
| 80     | Echinacea x Phyle Meadowbrite'            | Pisie Meadowbrite Coneflower                                                                                                                                                                                                                                                                                                                                                                                                                                                                                                                                                                                                                                                                                                                                                                                                                                                                                                                                                                                                                                                                                                                                                                                                                                                                                                                                                                                                                                                                                                                                                                                                                                                                                                                                                                                                                                                                                                                                                                                                                                                                                                   | 29       | 1 gal.  | Cont | Space 16" o.c.                                                                                                                                                                                                                                                                                                                                                                                                                                                                                                                                                                                                                                                                                      | 1.5-2" Mx 1.5-2" sp   |
| hb     | Hoeta Blue Angel'                         | Blue Angel Hosta                                                                                                                                                                                                                                                                                                                                                                                                                                                                                                                                                                                                                                                                                                                                                                                                                                                                                                                                                                                                                                                                                                                                                                                                                                                                                                                                                                                                                                                                                                                                                                                                                                                                                                                                                                                                                                                                                                                                                                                                                                                                                                               | 10       | 2.gal.  | Cont | Space 3'-6" c.c.                                                                                                                                                                                                                                                                                                                                                                                                                                                                                                                                                                                                                                                                                    | 2.5 M z 4' sp         |
| ms     | Miscenthus sinensis 'Crecklimus'          | Narrow Leaved Japanese Silver Grass                                                                                                                                                                                                                                                                                                                                                                                                                                                                                                                                                                                                                                                                                                                                                                                                                                                                                                                                                                                                                                                                                                                                                                                                                                                                                                                                                                                                                                                                                                                                                                                                                                                                                                                                                                                                                                                                                                                                                                                                                                                                                            | 15       | 3 gil   | Cont | Spece 5'-0" o.c.                                                                                                                                                                                                                                                                                                                                                                                                                                                                                                                                                                                                                                                                                    | 4-6" H x 4-6" ap      |
| pa     | Perovekia attiplicitoria Little Spire'    | Little Spire Russian Sage                                                                                                                                                                                                                                                                                                                                                                                                                                                                                                                                                                                                                                                                                                                                                                                                                                                                                                                                                                                                                                                                                                                                                                                                                                                                                                                                                                                                                                                                                                                                                                                                                                                                                                                                                                                                                                                                                                                                                                                                                                                                                                      | 10       | 1 gal.  | Cont | Space 32" o.c.                                                                                                                                                                                                                                                                                                                                                                                                                                                                                                                                                                                                                                                                                      | 1.5-2" Mx 1.5-2" sp   |
| DV6    | Paricum ungetum Shenandoat'               | Shenandoah Switchgrass                                                                                                                                                                                                                                                                                                                                                                                                                                                                                                                                                                                                                                                                                                                                                                                                                                                                                                                                                                                                                                                                                                                                                                                                                                                                                                                                                                                                                                                                                                                                                                                                                                                                                                                                                                                                                                                                                                                                                                                                                                                                                                         | 39       | 1 gal.  | Cont | Space 4'-0" o.c.                                                                                                                                                                                                                                                                                                                                                                                                                                                                                                                                                                                                                                                                                    | 35 htx25-3 ep         |
| 8.3    | Sestava automnetia                        | Autumn Moor Gress                                                                                                                                                                                                                                                                                                                                                                                                                                                                                                                                                                                                                                                                                                                                                                                                                                                                                                                                                                                                                                                                                                                                                                                                                                                                                                                                                                                                                                                                                                                                                                                                                                                                                                                                                                                                                                                                                                                                                                                                                                                                                                              | 16       | 1 cpil. | Cont | Space 1'-5' c.c.                                                                                                                                                                                                                                                                                                                                                                                                                                                                                                                                                                                                                                                                                    | 1.5° Ht x 1.5' sp     |