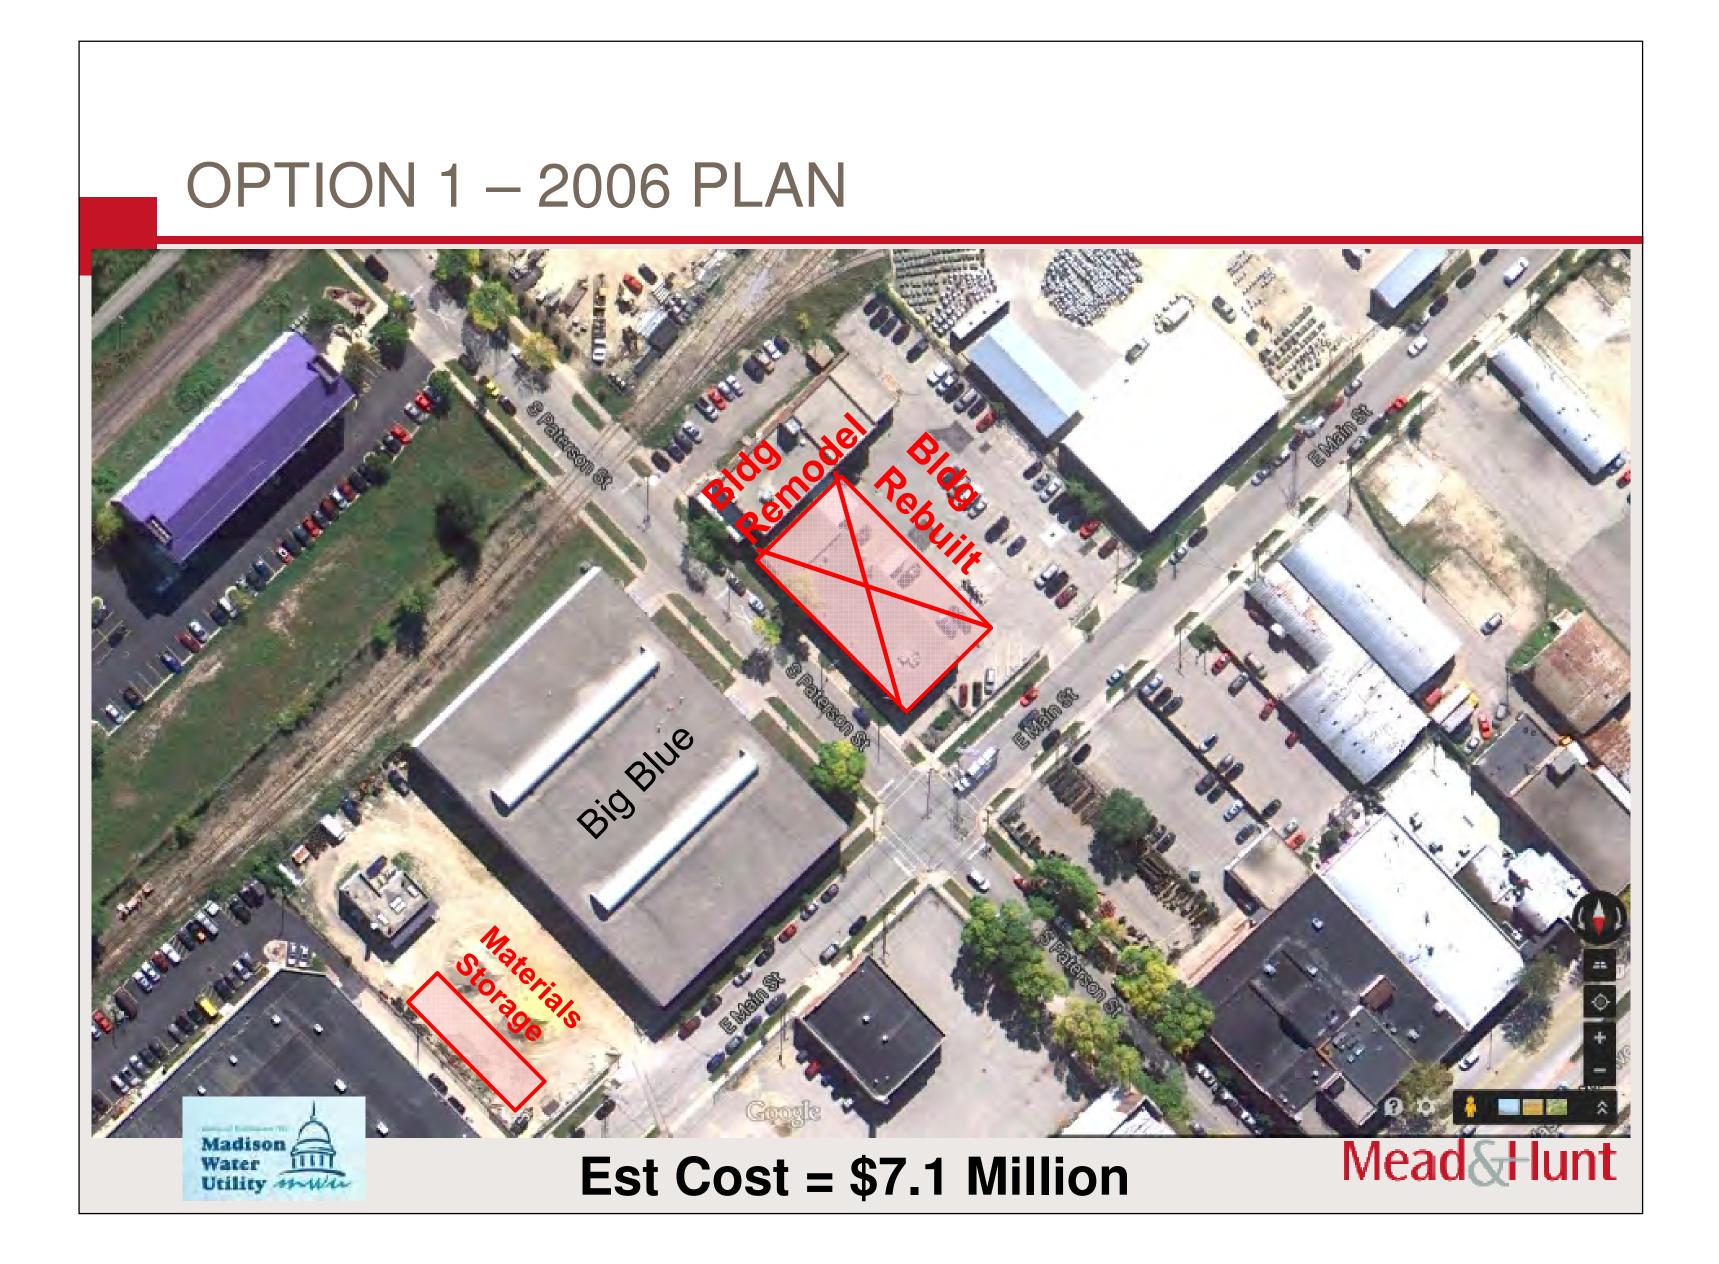

### 2015 STATISTICS

- 2006 Project:

16,200 SF Ops New Addition 7,500 SF Ops Finish Upgrades 4,305 SF Material Storage **Ops Parking & Yard Storage Site Work** 

-2015 Project:

22,760 SF Ops New Addition 7,000 SF Ops Gut-Remodeling 12,000 SF Ops Refurbishment 5,350 SF Material Storage

800 SF Gear Storage Room in VSB Ops Parking & Yard Storage Site Work

Mead& lunt