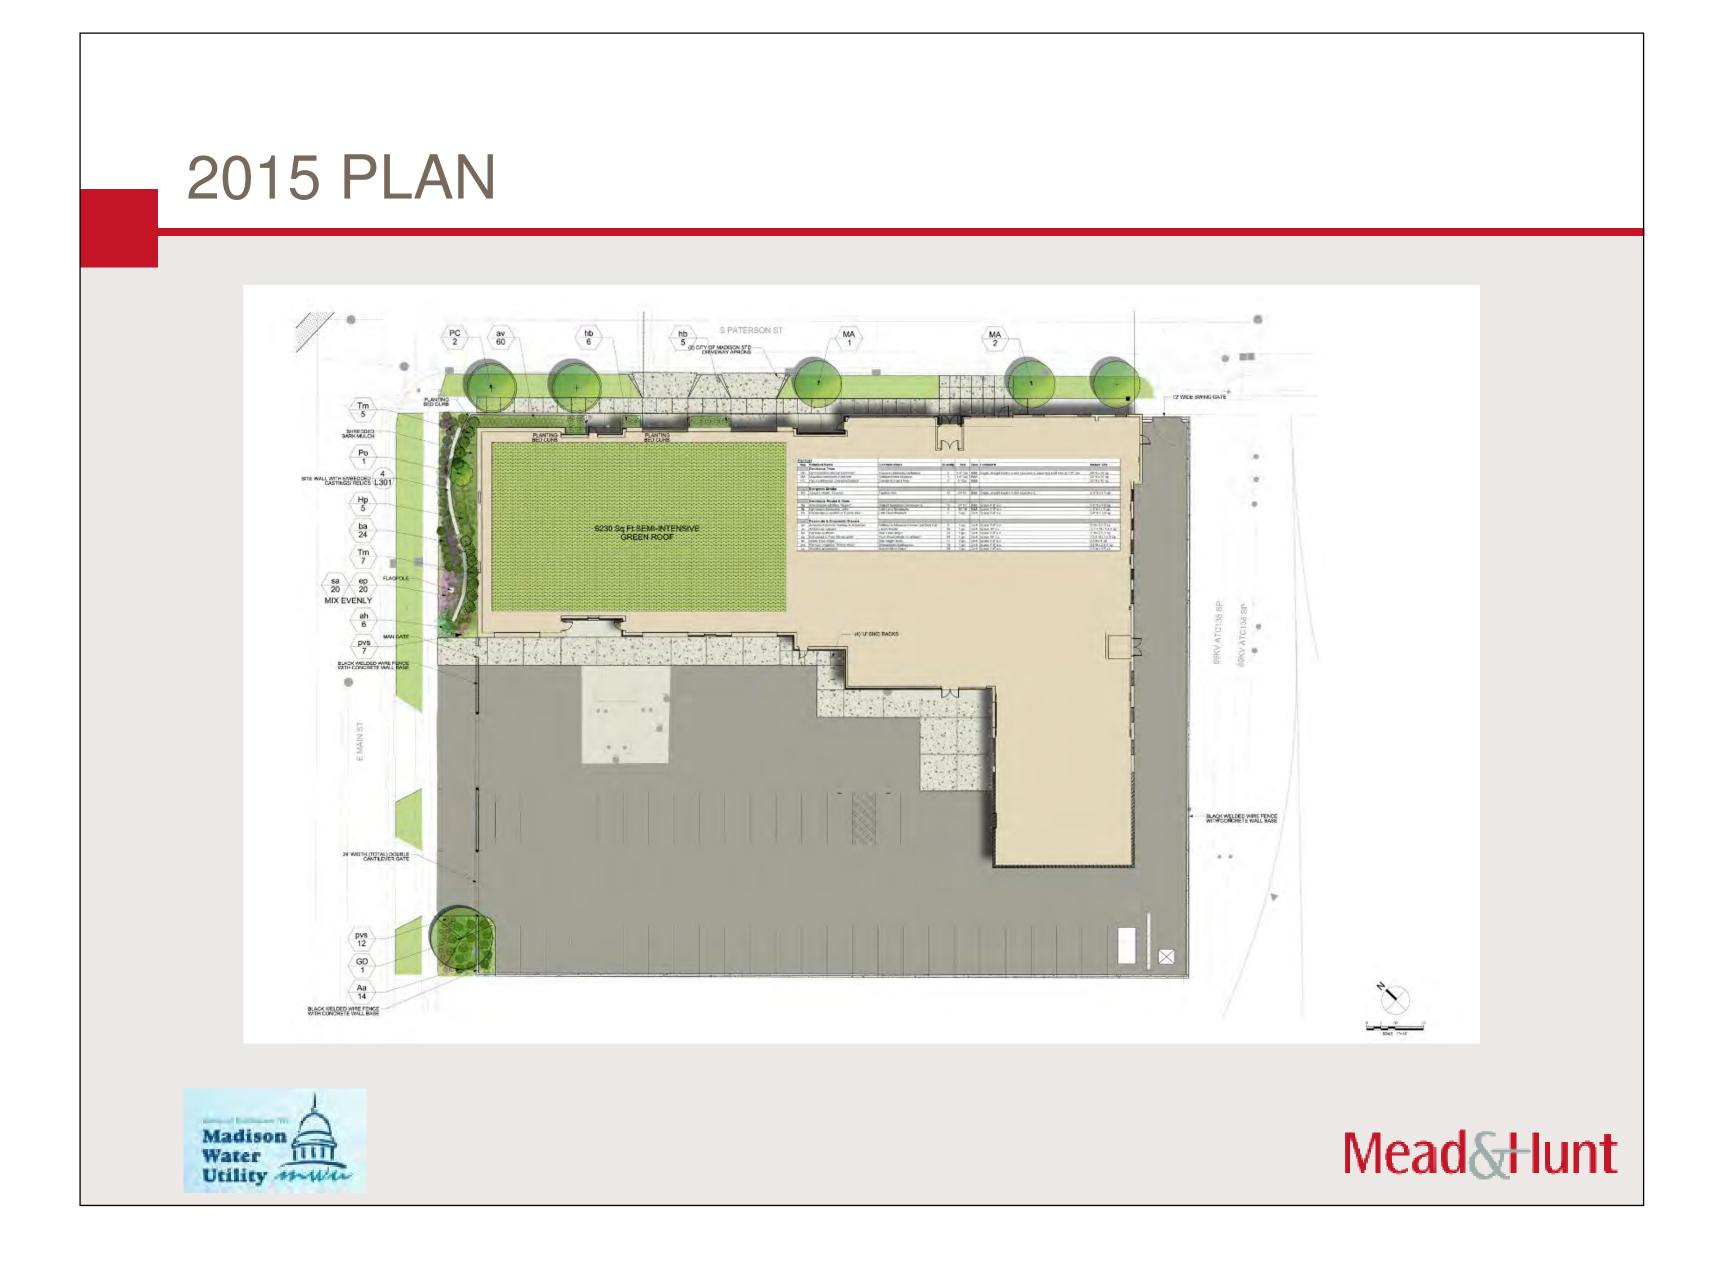

### 2015 PLAN

| PlantL | ist .                                     |                                                                                                                                                                                                                                                                                                                                                                                                                                                                                                                                                                                                                                                                                                                                                                                                                                                                                                                                                                                                                                                                                                                                                                                                                                                                                                                                                                                                                                                                                                                                                                                                                                                                                                                                                                                                                                                                                                                                                                                                                                                                                                                                |          |         |      |                                                                                                                                                                                                                                                                                                                                                                                                                                                                                                                                                                                                                                                                                                     |                       |
|--------|-------------------------------------------|--------------------------------------------------------------------------------------------------------------------------------------------------------------------------------------------------------------------------------------------------------------------------------------------------------------------------------------------------------------------------------------------------------------------------------------------------------------------------------------------------------------------------------------------------------------------------------------------------------------------------------------------------------------------------------------------------------------------------------------------------------------------------------------------------------------------------------------------------------------------------------------------------------------------------------------------------------------------------------------------------------------------------------------------------------------------------------------------------------------------------------------------------------------------------------------------------------------------------------------------------------------------------------------------------------------------------------------------------------------------------------------------------------------------------------------------------------------------------------------------------------------------------------------------------------------------------------------------------------------------------------------------------------------------------------------------------------------------------------------------------------------------------------------------------------------------------------------------------------------------------------------------------------------------------------------------------------------------------------------------------------------------------------------------------------------------------------------------------------------------------------|----------|---------|------|-----------------------------------------------------------------------------------------------------------------------------------------------------------------------------------------------------------------------------------------------------------------------------------------------------------------------------------------------------------------------------------------------------------------------------------------------------------------------------------------------------------------------------------------------------------------------------------------------------------------------------------------------------------------------------------------------------|-----------------------|
| Key    | Botanical Name                            | Common Name                                                                                                                                                                                                                                                                                                                                                                                                                                                                                                                                                                                                                                                                                                                                                                                                                                                                                                                                                                                                                                                                                                                                                                                                                                                                                                                                                                                                                                                                                                                                                                                                                                                                                                                                                                                                                                                                                                                                                                                                                                                                                                                    | Quantity | Size    | Spec | Comments                                                                                                                                                                                                                                                                                                                                                                                                                                                                                                                                                                                                                                                                                            | Mature Size           |
|        | Deciduous Trees                           | and the second s |          |         | 1000 |                                                                                                                                                                                                                                                                                                                                                                                                                                                                                                                                                                                                                                                                                                     |                       |
| AG     | Amelanchier x grandMore Woolin HW         | Robin HillSeniceberry                                                                                                                                                                                                                                                                                                                                                                                                                                                                                                                                                                                                                                                                                                                                                                                                                                                                                                                                                                                                                                                                                                                                                                                                                                                                                                                                                                                                                                                                                                                                                                                                                                                                                                                                                                                                                                                                                                                                                                                                                                                                                                          | 3        | 7.18    | 858  | See plan for spacing                                                                                                                                                                                                                                                                                                                                                                                                                                                                                                                                                                                                                                                                                | 20-25' H x 10'-15' M  |
|        | Evergreen Shrubs & Trees                  | 0.000                                                                                                                                                                                                                                                                                                                                                                                                                                                                                                                                                                                                                                                                                                                                                                                                                                                                                                                                                                                                                                                                                                                                                                                                                                                                                                                                                                                                                                                                                                                                                                                                                                                                                                                                                                                                                                                                                                                                                                                                                                                                                                                          | 1000     | -       |      |                                                                                                                                                                                                                                                                                                                                                                                                                                                                                                                                                                                                                                                                                                     | 1                     |
| JC     | Juniperus chinensis 'Treutmen'            | Trautman Juniper                                                                                                                                                                                                                                                                                                                                                                                                                                                                                                                                                                                                                                                                                                                                                                                                                                                                                                                                                                                                                                                                                                                                                                                                                                                                                                                                                                                                                                                                                                                                                                                                                                                                                                                                                                                                                                                                                                                                                                                                                                                                                                               | 10       | 57Ht    | 859  | See plan for spacing                                                                                                                                                                                                                                                                                                                                                                                                                                                                                                                                                                                                                                                                                | 12' ht s 4' sp        |
| To     | Thuja occidentalis 'Hetz Wintergreen'     | Hetz Wintergreen Arborytae                                                                                                                                                                                                                                                                                                                                                                                                                                                                                                                                                                                                                                                                                                                                                                                                                                                                                                                                                                                                                                                                                                                                                                                                                                                                                                                                                                                                                                                                                                                                                                                                                                                                                                                                                                                                                                                                                                                                                                                                                                                                                                     | 5        | 6'HL    | BSB  | See plan for spacing                                                                                                                                                                                                                                                                                                                                                                                                                                                                                                                                                                                                                                                                                | 20-30' //t x 5-10' sp |
| Toh    | Thula oppidentalis 'Hetz Midget'          | Hetz Micget Arbonitze                                                                                                                                                                                                                                                                                                                                                                                                                                                                                                                                                                                                                                                                                                                                                                                                                                                                                                                                                                                                                                                                                                                                                                                                                                                                                                                                                                                                                                                                                                                                                                                                                                                                                                                                                                                                                                                                                                                                                                                                                                                                                                          | 8        | G'Ht    | 858  | See plan for spacing                                                                                                                                                                                                                                                                                                                                                                                                                                                                                                                                                                                                                                                                                | 3-4' M x 4-5' SD      |
| Tm     | Taxus x media 'Tauréon'                   | Taunton Yew                                                                                                                                                                                                                                                                                                                                                                                                                                                                                                                                                                                                                                                                                                                                                                                                                                                                                                                                                                                                                                                                                                                                                                                                                                                                                                                                                                                                                                                                                                                                                                                                                                                                                                                                                                                                                                                                                                                                                                                                                                                                                                                    | 7        | 24"18.  |      | Single, straight leader, match specimens                                                                                                                                                                                                                                                                                                                                                                                                                                                                                                                                                                                                                                                            | 2-3' H x 4-5' sp      |
| -      | Deciduous Shrubs & Vines                  |                                                                                                                                                                                                                                                                                                                                                                                                                                                                                                                                                                                                                                                                                                                                                                                                                                                                                                                                                                                                                                                                                                                                                                                                                                                                                                                                                                                                                                                                                                                                                                                                                                                                                                                                                                                                                                                                                                                                                                                                                                                                                                                                |          | -       |      | and the second se | A strange of the      |
| Am     | Aronia melanocarpa var. elata             | Glossy Black Chokeberry                                                                                                                                                                                                                                                                                                                                                                                                                                                                                                                                                                                                                                                                                                                                                                                                                                                                                                                                                                                                                                                                                                                                                                                                                                                                                                                                                                                                                                                                                                                                                                                                                                                                                                                                                                                                                                                                                                                                                                                                                                                                                                        | 6        | 5 gal.  | Cont | Space 4'-0" o.c.                                                                                                                                                                                                                                                                                                                                                                                                                                                                                                                                                                                                                                                                                    | 46' ht x 4-6' sp      |
| Нр     | Hydrangee paniculate Uane*                | Little Lime Hydrangea                                                                                                                                                                                                                                                                                                                                                                                                                                                                                                                                                                                                                                                                                                                                                                                                                                                                                                                                                                                                                                                                                                                                                                                                                                                                                                                                                                                                                                                                                                                                                                                                                                                                                                                                                                                                                                                                                                                                                                                                                                                                                                          | 8        | 36" HI  | 858  | Space 4'-0" o.c.                                                                                                                                                                                                                                                                                                                                                                                                                                                                                                                                                                                                                                                                                    | 4-51ttx 4-5' sp       |
| 181    | Rhus typhine Tailbaw"                     | Tiger Eyes Sumac                                                                                                                                                                                                                                                                                                                                                                                                                                                                                                                                                                                                                                                                                                                                                                                                                                                                                                                                                                                                                                                                                                                                                                                                                                                                                                                                                                                                                                                                                                                                                                                                                                                                                                                                                                                                                                                                                                                                                                                                                                                                                                               | 2        | 5 cpil  | Cont | See plan for spacing                                                                                                                                                                                                                                                                                                                                                                                                                                                                                                                                                                                                                                                                                | 3-6' H x 3-6' ap      |
| Sm     | Syninge meyeri 'Palibin'                  | Meyeri Lilac                                                                                                                                                                                                                                                                                                                                                                                                                                                                                                                                                                                                                                                                                                                                                                                                                                                                                                                                                                                                                                                                                                                                                                                                                                                                                                                                                                                                                                                                                                                                                                                                                                                                                                                                                                                                                                                                                                                                                                                                                                                                                                                   | 3        | 3 gai.  | Cont | Space 5'-0" o.c.                                                                                                                                                                                                                                                                                                                                                                                                                                                                                                                                                                                                                                                                                    | 4-5' ht x 5-7' sp     |
|        | Perenniais & Ornamental Grasses           | and the second sec                                                                                                                                                                                                                                             | -        | -       |      | Sec. March                                                                                                                                                                                                                                                                                                                                                                                                                                                                                                                                                                                                                                                                                          |                       |
| 87     | Amaonia hubrichtir Halfway to Arkanaas'   | Halfway to Arkansas Nanow Leaf Blue Star                                                                                                                                                                                                                                                                                                                                                                                                                                                                                                                                                                                                                                                                                                                                                                                                                                                                                                                                                                                                                                                                                                                                                                                                                                                                                                                                                                                                                                                                                                                                                                                                                                                                                                                                                                                                                                                                                                                                                                                                                                                                                       | 25       | 1 gal.  | Cont | Spece 3'-0" o.c.                                                                                                                                                                                                                                                                                                                                                                                                                                                                                                                                                                                                                                                                                    | 3 ht x 2.5-3 ap       |
| sit.   | Ascelpias tuberose                        | Buterfly Weed                                                                                                                                                                                                                                                                                                                                                                                                                                                                                                                                                                                                                                                                                                                                                                                                                                                                                                                                                                                                                                                                                                                                                                                                                                                                                                                                                                                                                                                                                                                                                                                                                                                                                                                                                                                                                                                                                                                                                                                                                                                                                                                  | 3        | 1 gal.  | Cont | Space 24" o.c.                                                                                                                                                                                                                                                                                                                                                                                                                                                                                                                                                                                                                                                                                      | 1-2.5" ft x 1.5" sp   |
| ba     | Baptisia australis                        | Blue False Incigo                                                                                                                                                                                                                                                                                                                                                                                                                                                                                                                                                                                                                                                                                                                                                                                                                                                                                                                                                                                                                                                                                                                                                                                                                                                                                                                                                                                                                                                                                                                                                                                                                                                                                                                                                                                                                                                                                                                                                                                                                                                                                                              | 13       | 1-gal.  | Cont | Space 3'-0' o.c.                                                                                                                                                                                                                                                                                                                                                                                                                                                                                                                                                                                                                                                                                    | 3"htx2.5-3" sp        |
| 63     | Calamagrostis x acutilore 'Karl Foeraler' | Karl Foerster Feather Reed Grass                                                                                                                                                                                                                                                                                                                                                                                                                                                                                                                                                                                                                                                                                                                                                                                                                                                                                                                                                                                                                                                                                                                                                                                                                                                                                                                                                                                                                                                                                                                                                                                                                                                                                                                                                                                                                                                                                                                                                                                                                                                                                               | 10       | 3 gal   | Cont | Space 24" o.c.                                                                                                                                                                                                                                                                                                                                                                                                                                                                                                                                                                                                                                                                                      | 4-6' H x 2-3' sp      |
| C/T    | Catamintha nepete ssp. nepete             | Lesser Catamintha                                                                                                                                                                                                                                                                                                                                                                                                                                                                                                                                                                                                                                                                                                                                                                                                                                                                                                                                                                                                                                                                                                                                                                                                                                                                                                                                                                                                                                                                                                                                                                                                                                                                                                                                                                                                                                                                                                                                                                                                                                                                                                              | 21       | 1 gal.  | Cont | Space 24" o.c.                                                                                                                                                                                                                                                                                                                                                                                                                                                                                                                                                                                                                                                                                      | 1.5-2" Mix 1.5-2" sp  |
| 80     | Echinacea x Phyle Meadowbrite'            | Pisie Meadowbrite Coneflower                                                                                                                                                                                                                                                                                                                                                                                                                                                                                                                                                                                                                                                                                                                                                                                                                                                                                                                                                                                                                                                                                                                                                                                                                                                                                                                                                                                                                                                                                                                                                                                                                                                                                                                                                                                                                                                                                                                                                                                                                                                                                                   | 29       | 1 gal.  | Cont | Space 16" o.c.                                                                                                                                                                                                                                                                                                                                                                                                                                                                                                                                                                                                                                                                                      | 1.5-2" Mx 1.5-2" sp   |
| hb     | Hoeta Blue Angel'                         | Blue Angel Hosta                                                                                                                                                                                                                                                                                                                                                                                                                                                                                                                                                                                                                                                                                                                                                                                                                                                                                                                                                                                                                                                                                                                                                                                                                                                                                                                                                                                                                                                                                                                                                                                                                                                                                                                                                                                                                                                                                                                                                                                                                                                                                                               | 10       | 2.gal.  | Cont | Space 3'-6" c.c.                                                                                                                                                                                                                                                                                                                                                                                                                                                                                                                                                                                                                                                                                    | 2.5 M z 4' sp         |
| ms     | Miscenthus sinensis 'Crecklimus'          | Narrow Leaved Japanese Silver Grass                                                                                                                                                                                                                                                                                                                                                                                                                                                                                                                                                                                                                                                                                                                                                                                                                                                                                                                                                                                                                                                                                                                                                                                                                                                                                                                                                                                                                                                                                                                                                                                                                                                                                                                                                                                                                                                                                                                                                                                                                                                                                            | 15       | 3 gil   | Cont | Spece 5'-0" o.c.                                                                                                                                                                                                                                                                                                                                                                                                                                                                                                                                                                                                                                                                                    | 4-6" H x 4-6" ap      |
| pa     | Perovekia attiplicitoria Little Spire'    | Little Spire Russian Sage                                                                                                                                                                                                                                                                                                                                                                                                                                                                                                                                                                                                                                                                                                                                                                                                                                                                                                                                                                                                                                                                                                                                                                                                                                                                                                                                                                                                                                                                                                                                                                                                                                                                                                                                                                                                                                                                                                                                                                                                                                                                                                      | 10       | 1 gal.  | Cont | Space 32" o.c.                                                                                                                                                                                                                                                                                                                                                                                                                                                                                                                                                                                                                                                                                      | 1.5-2" Mx 1.5-2" sp   |
| DV6    | Paricum ungetum Shenandoat'               | Shenandoah Switchgrass                                                                                                                                                                                                                                                                                                                                                                                                                                                                                                                                                                                                                                                                                                                                                                                                                                                                                                                                                                                                                                                                                                                                                                                                                                                                                                                                                                                                                                                                                                                                                                                                                                                                                                                                                                                                                                                                                                                                                                                                                                                                                                         | 39       | 1 gal.  | Cont | Space 4'-0" o.c.                                                                                                                                                                                                                                                                                                                                                                                                                                                                                                                                                                                                                                                                                    | 35 htx25-3 ep         |
| 8.3    | Sestava automnetia                        | Autumn Moor Gress                                                                                                                                                                                                                                                                                                                                                                                                                                                                                                                                                                                                                                                                                                                                                                                                                                                                                                                                                                                                                                                                                                                                                                                                                                                                                                                                                                                                                                                                                                                                                                                                                                                                                                                                                                                                                                                                                                                                                                                                                                                                                                              | 16       | 1 cpil. | Cont | Space 1'-5' c.c.                                                                                                                                                                                                                                                                                                                                                                                                                                                                                                                                                                                                                                                                                    | 1.5° Ht x 1.5' sp     |