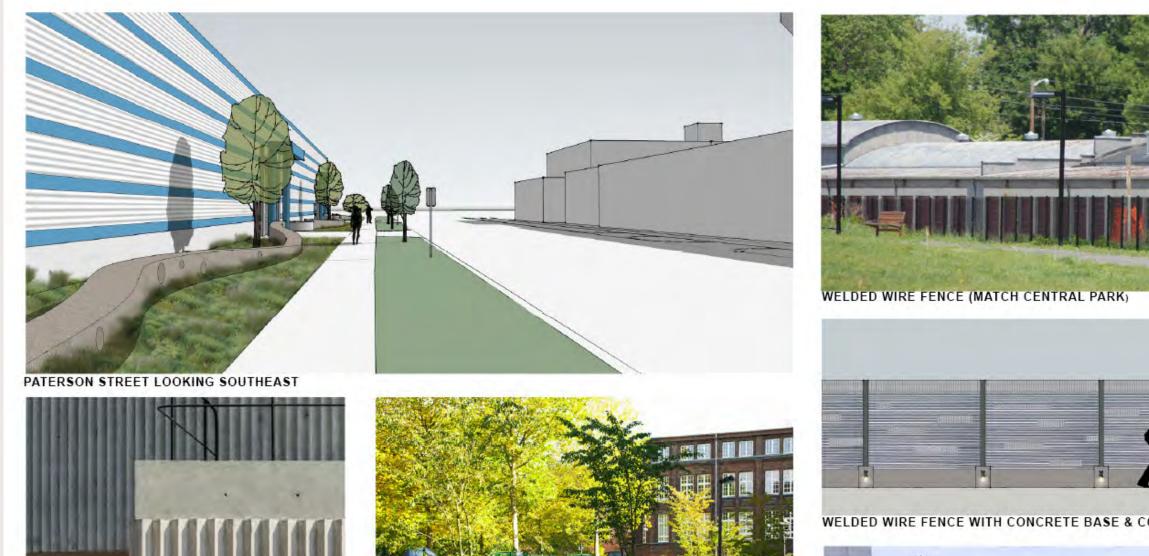

| 16       | 1 cpil. | Cont | Space 1'-5' c.c.                                                                                                                                                                                                                                                                                                                                                                                                                                                                                                                                                                                                                                                                                    | 1.5° Ht x 1.5' sp     |



PATERSON STREET ELEVATION













## 2015 BENEFITS

- Plan provides for future employee expansion from 65 to 80
- Better work flow by eliminating daily stair travel
- Locker Room/Toilet/Shower plumbing work is located within new construction, reducing renovation costs
- Lunch/Large Conference room is more accessible allowing for a Public Community Space
- Addition and improved workshop space for Well Maintenance
- Demolition of Acid Room



Mead&Hunt

## 2015 BENEFITS

- Clean workshop space added
- Gear Storage Room in lieu of combined with personal lockers
- Modified Material Storage Requirements
- Emergency Generators
- The building extends closer to Main Street to
  - engage and activate the corner with a more modern aesthetic.
- Defined Street Front Entrance
- Green Elements: Rainwater harvesting, geothermal hea