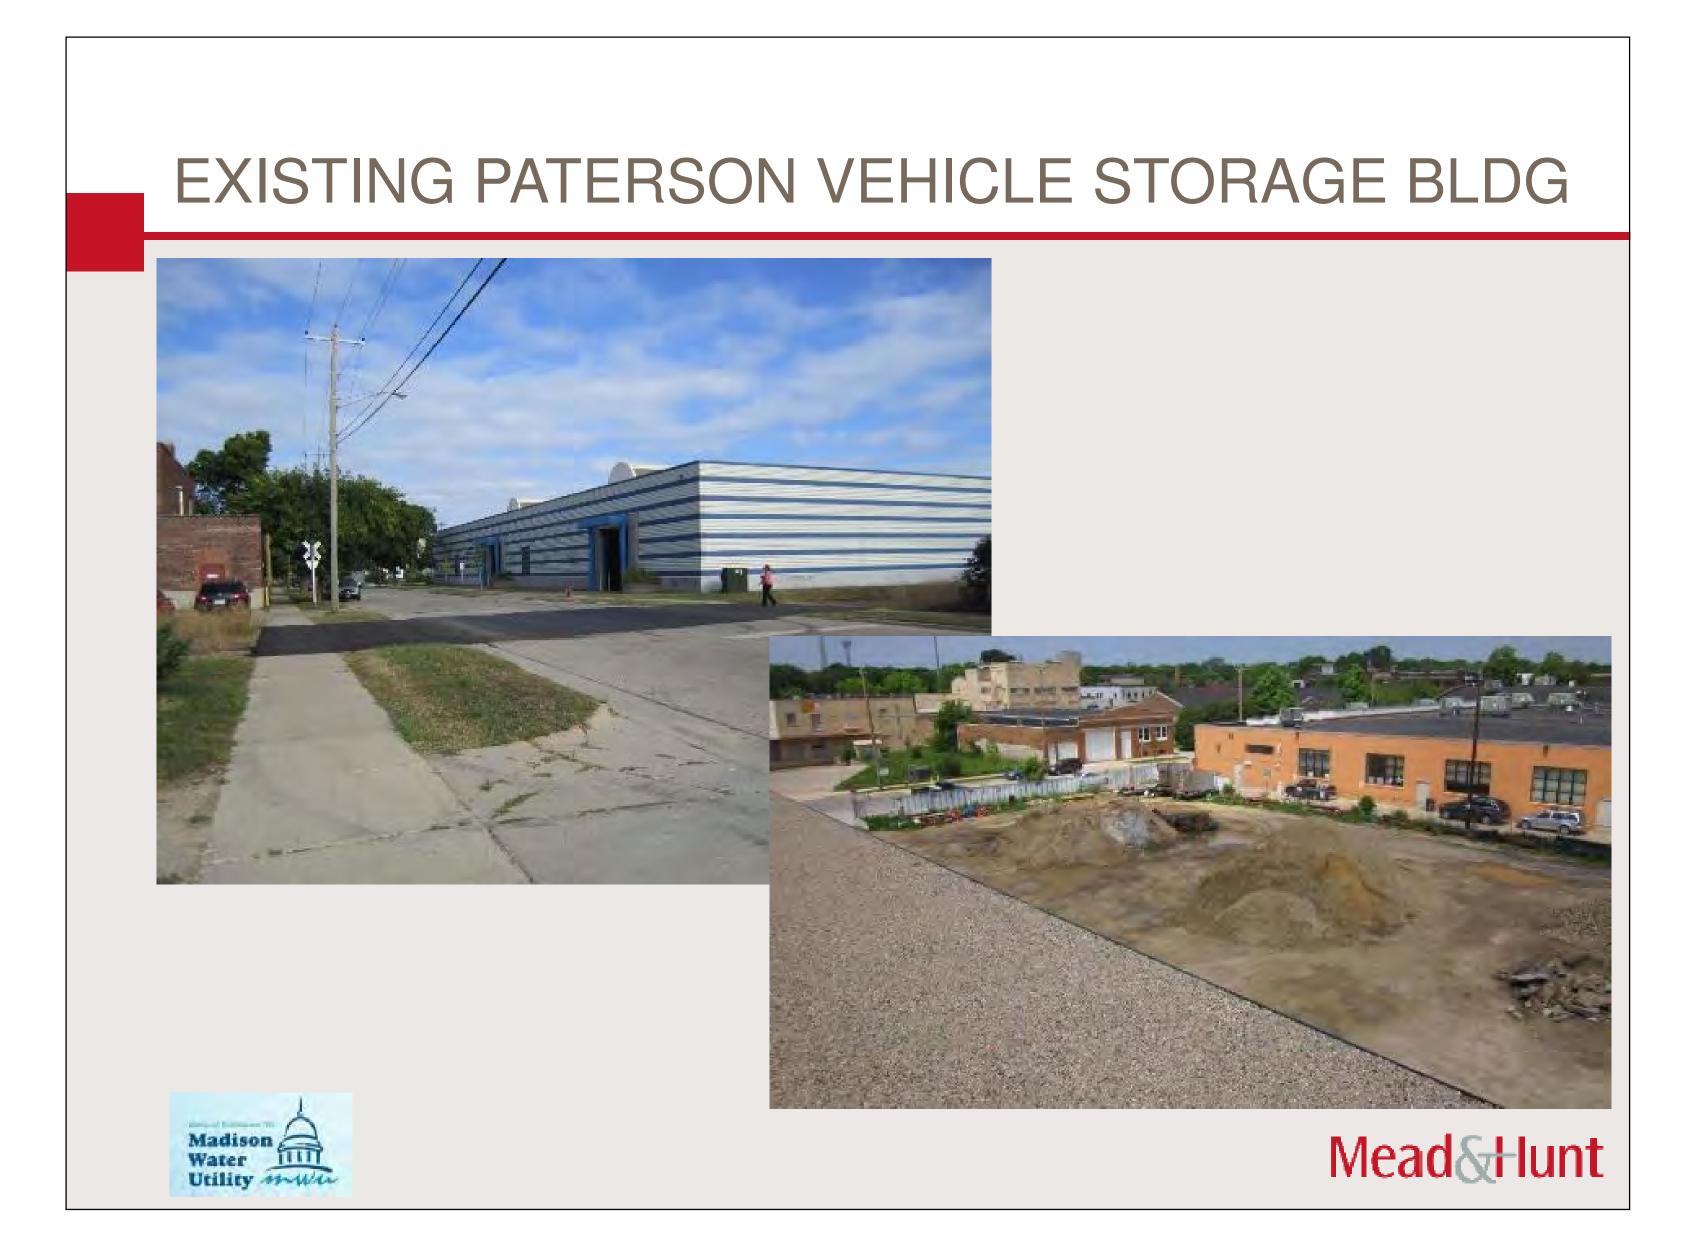

### 2015 STATISTICS

- 2006 Project:

16,200 SF Ops New Addition 7,500 SF Ops Finish Upgrades 4,305 SF Material Storage **Ops Parking & Yard Storage Site Work** 

-2015 Project:

22,760 SF Ops New Addition 7,000 SF Ops Gut-Remodeling 12,000 SF Ops Refurbishment 5,350 SF Material Storage

800 SF Gear Storage Room in VSB Ops Parking & Yard Storage Site Work

Mead& lunt