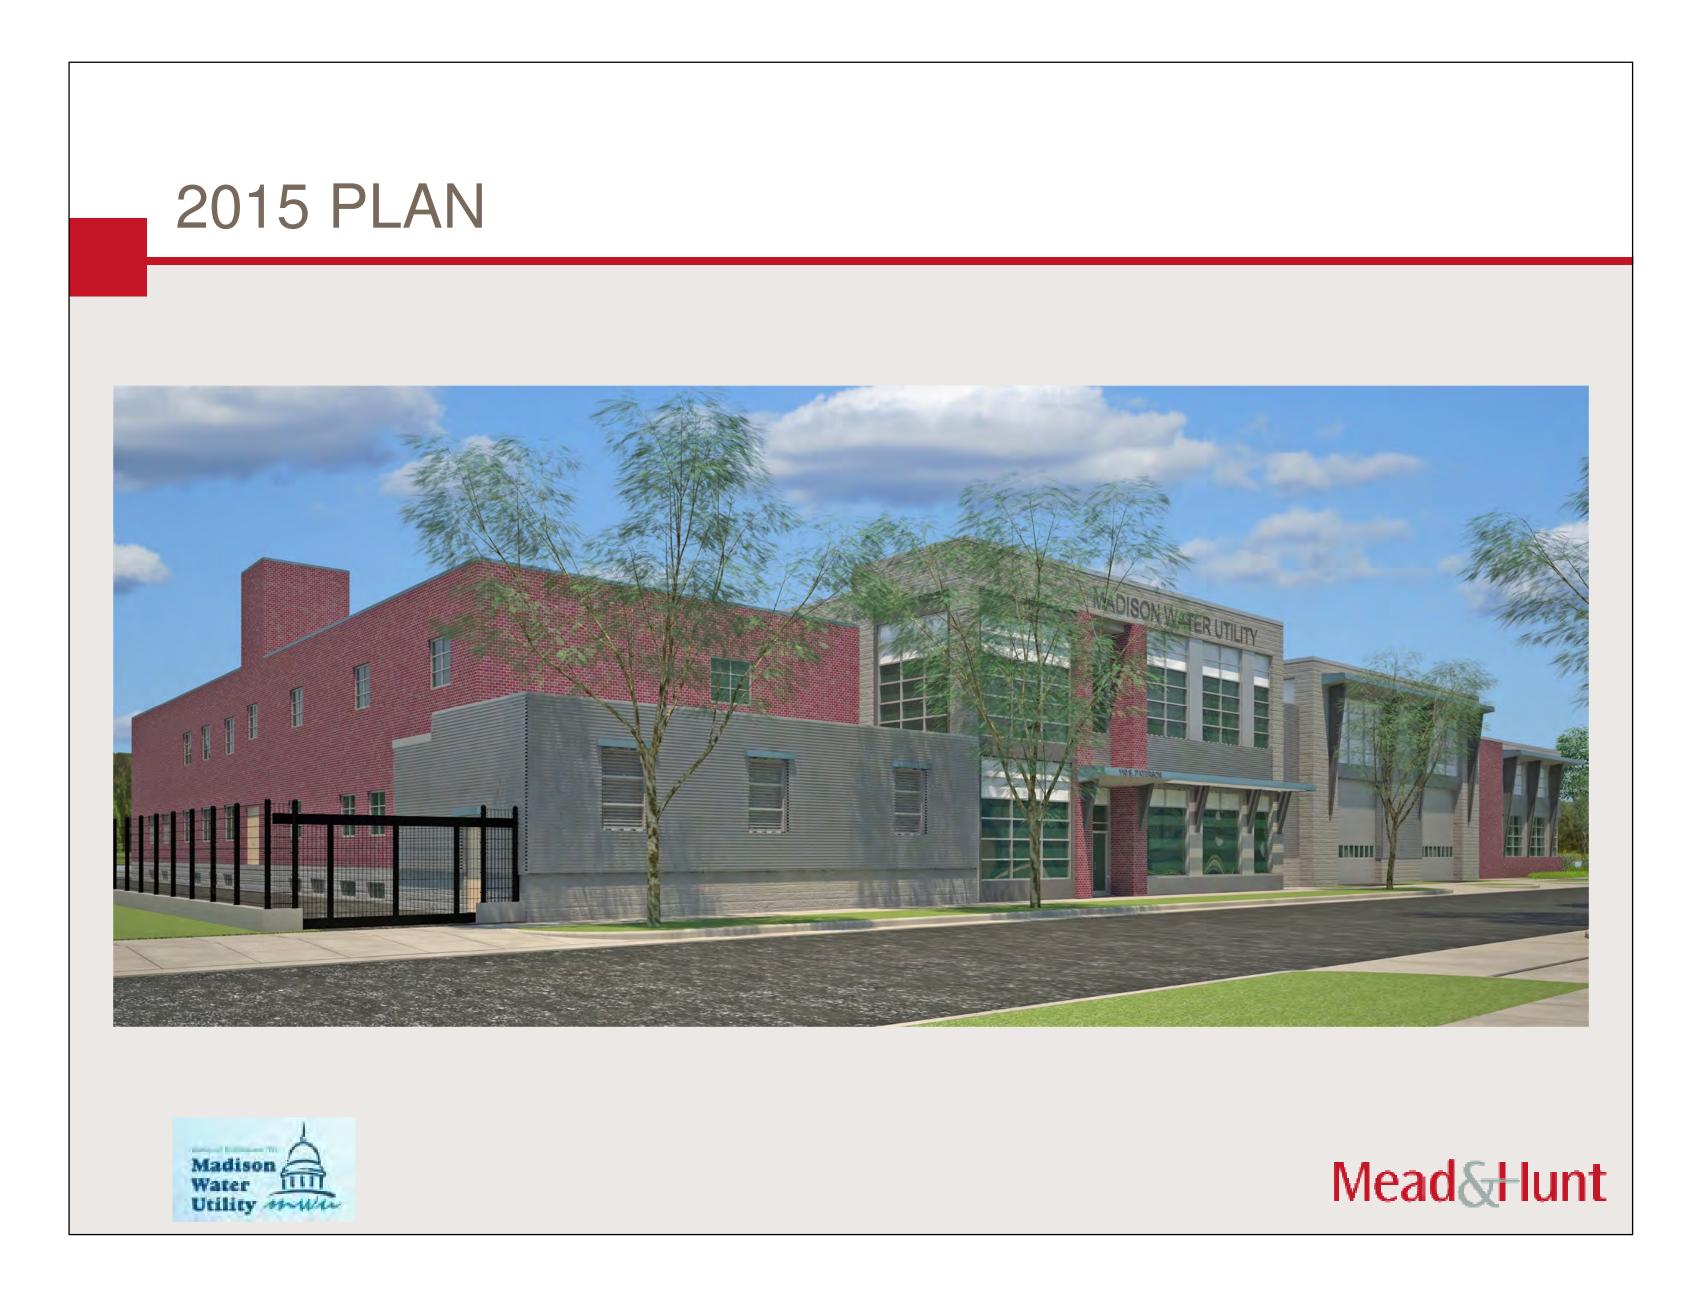

PATERSON STREET ELEVATION

## 2015 BENEFITS

- Plan provides for future employee expansion from 65 to 80
- Better work flow by eliminating daily stair travel
- Locker Room/Toilet/Shower plumbing work is located within new construction, reducing renovation costs
- Lunch/Large Conference room is more accessible allowing for a Public Community Space
- Addition and improved workshop space for Well Maintenance
- Demolition of Acid Room

## 2015 BENEFITS

- Clean workshop space added
- Gear Storage Room in lieu of combined with personal lockers
- Modified Material Storage Requirements
- Emergency Generators
- The building extends closer to Main Street to
  - engage and activate the corner with a more modern aesthetic.
- Defined Street Front Entrance
- Green Elements: Rainwater harvesting, geothermal heat, and Green Roof