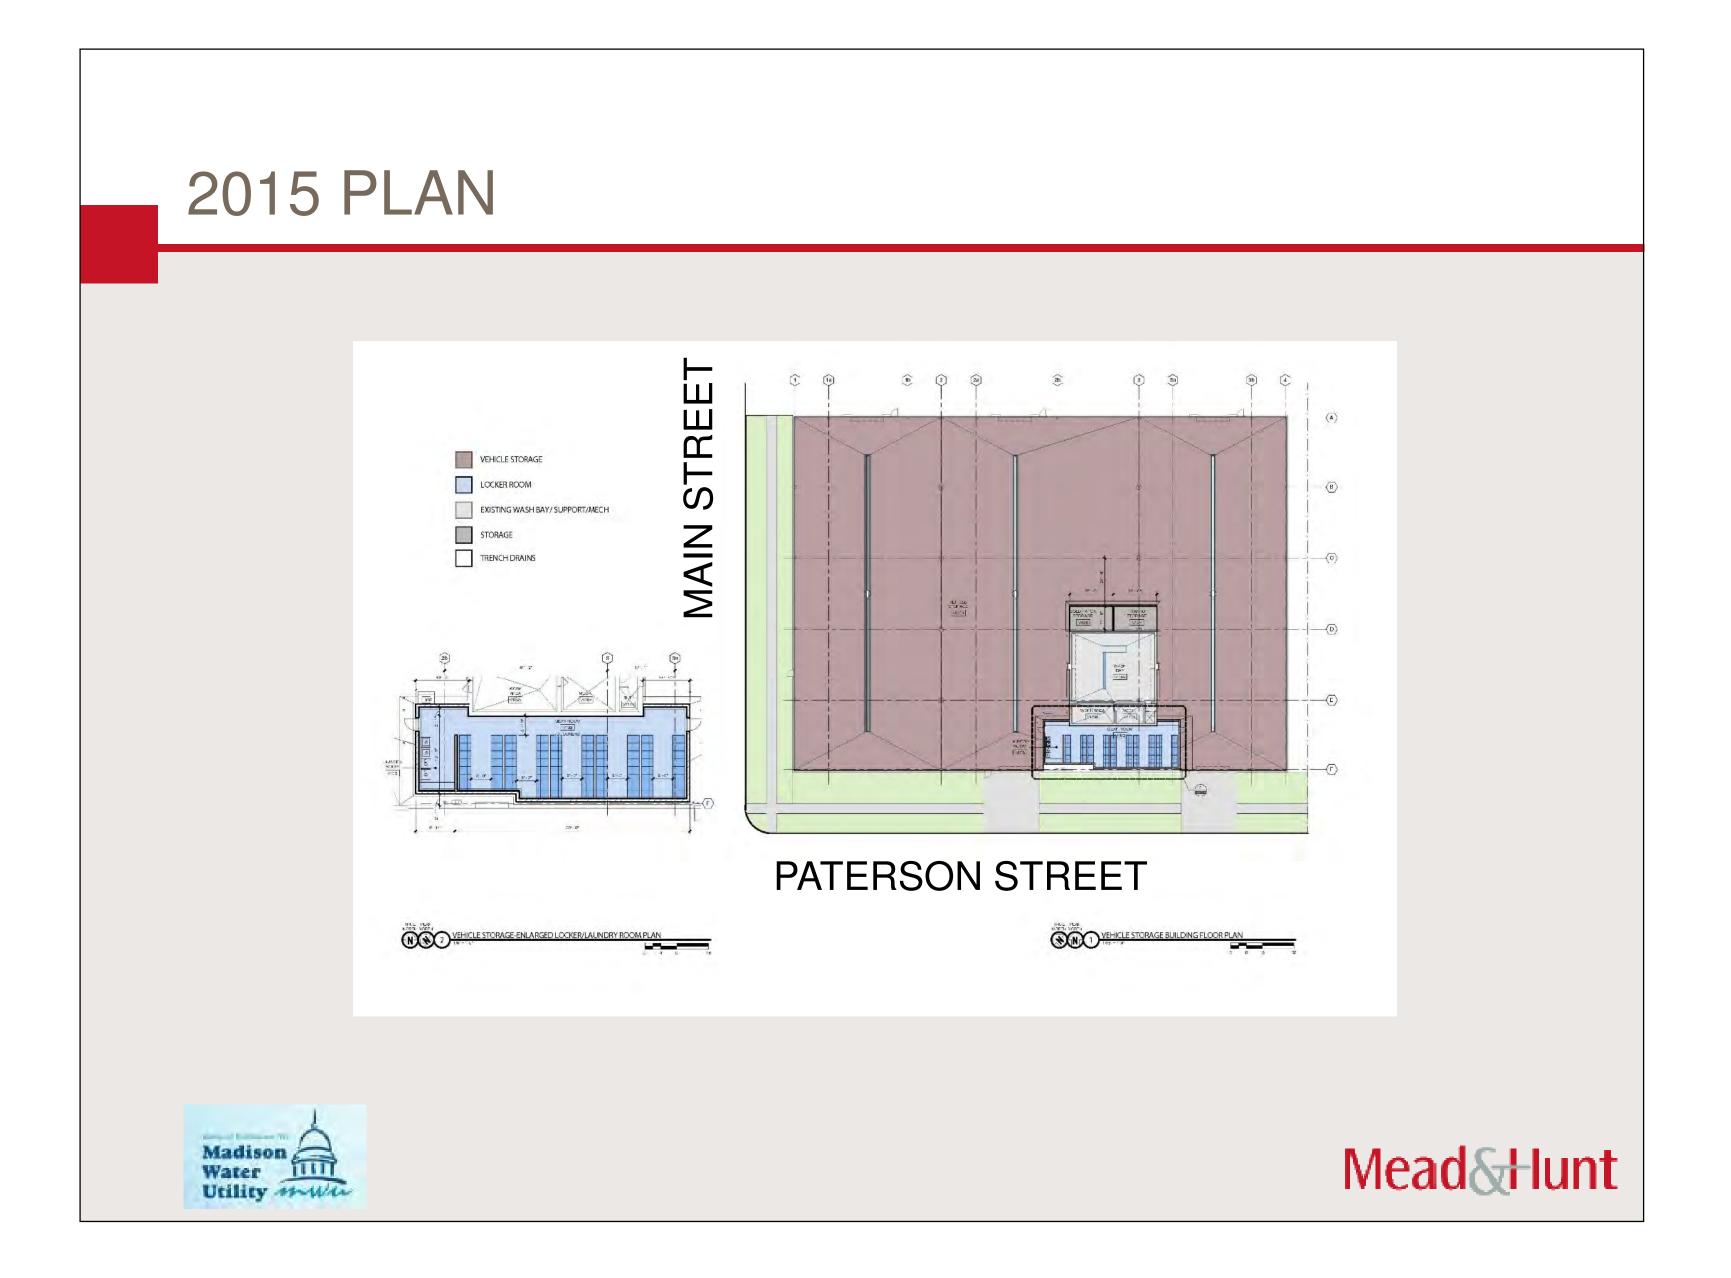

### 2015 PLAN

| PlantL | ist .                                     |                                                                                                                                                                                                                                                                                                                                                                                                                                                                                                                                                                                                                                                                                                                                                                                                                                                                                                                                                                                                                                                                                                                                                                                                                                                                                                                                                                                                                                                                                                                                                                                                                                                                                                                                                                                                                                                                                                                                                                                                                                                                                                                                |          |         |      |                                                                                                                                                                                                                                                                                                                                                                                                                                                                                                                                                                                                                                                                                                     |                       |
|--------|-------------------------------------------|--------------------------------------------------------------------------------------------------------------------------------------------------------------------------------------------------------------------------------------------------------------------------------------------------------------------------------------------------------------------------------------------------------------------------------------------------------------------------------------------------------------------------------------------------------------------------------------------------------------------------------------------------------------------------------------------------------------------------------------------------------------------------------------------------------------------------------------------------------------------------------------------------------------------------------------------------------------------------------------------------------------------------------------------------------------------------------------------------------------------------------------------------------------------------------------------------------------------------------------------------------------------------------------------------------------------------------------------------------------------------------------------------------------------------------------------------------------------------------------------------------------------------------------------------------------------------------------------------------------------------------------------------------------------------------------------------------------------------------------------------------------------------------------------------------------------------------------------------------------------------------------------------------------------------------------------------------------------------------------------------------------------------------------------------------------------------------------------------------------------------------|----------|---------|------|-----------------------------------------------------------------------------------------------------------------------------------------------------------------------------------------------------------------------------------------------------------------------------------------------------------------------------------------------------------------------------------------------------------------------------------------------------------------------------------------------------------------------------------------------------------------------------------------------------------------------------------------------------------------------------------------------------|-----------------------|
| Key    | Botanical Name                            | Common Name                                                                                                                                                                                                                                                                                                                                                                                                                                                                                                                                                                                                                                                                                                                                                                                                                                                                                                                                                                                                                                                                                                                                                                                                                                                                                                                                                                                                                                                                                                                                                                                                                                                                                                                                                                                                                                                                                                                                                                                                                                                                                                                    | Quantity | Size    | Spec | Comments                                                                                                                                                                                                                                                                                                                                                                                                                                                                                                                                                                                                                                                                                            | Mature Size           |
|        | Deciduous Trees                           | and the second s |          |         | 1000 |                                                                                                                                                                                                                                                                                                                                                                                                                                                                                                                                                                                                                                                                                                     |                       |
| AG     | Amelanchier x grandMore Woolin HW         | Robin HillSeniceberry                                                                                                                                                                                                                                                                                                                                                                                                                                                                                                                                                                                                                                                                                                                                                                                                                                                                                                                                                                                                                                                                                                                                                                                                                                                                                                                                                                                                                                                                                                                                                                                                                                                                                                                                                                                                                                                                                                                                                                                                                                                                                                          | 3        | 7.18    | 858  | See plan for spacing                                                                                                                                                                                                                                                                                                                                                                                                                                                                                                                                                                                                                                                                                | 20-25' H x 10'-15' M  |
|        | Evergreen Shrubs & Trees                  | 0.000                                                                                                                                                                                                                                                                                                                                                                                                                                                                                                                                                                                                                                                                                                                                                                                                                                                                                                                                                                                                                                                                                                                                                                                                                                                                                                                                                                                                                                                                                                                                                                                                                                                                                                                                                                                                                                                                                                                                                                                                                                                                                                                          | 1000     | -       |      |                                                                                                                                                                                                                                                                                                                                                                                                                                                                                                                                                                                                                                                                                                     | 1                     |
| JC     | Juniperus chinensis 'Treutmen'            | Trautman Juniper                                                                                                                                                                                                                                                                                                                                                                                                                                                                                                                                                                                                                                                                                                                                                                                                                                                                                                                                                                                                                                                                                                                                                                                                                                                                                                                                                                                                                                                                                                                                                                                                                                                                                                                                                                                                                                                                                                                                                                                                                                                                                                               | 10       | 57Ht    | 859  | See plan for spacing                                                                                                                                                                                                                                                                                                                                                                                                                                                                                                                                                                                                                                                                                | 12' ht s 4' sp        |
| To     | Thuja occidentalis 'Hetz Wintergreen'     | Hetz Wintergreen Arborytae                                                                                                                                                                                                                                                                                                                                                                                                                                                                                                                                                                                                                                                                                                                                                                                                                                                                                                                                                                                                                                                                                                                                                                                                                                                                                                                                                                                                                                                                                                                                                                                                                                                                                                                                                                                                                                                                                                                                                                                                                                                                                                     | 5        | 6'HL    | BSB  | See plan for spacing                                                                                                                                                                                                                                                                                                                                                                                                                                                                                                                                                                                                                                                                                | 20-30' //t x 5-10' sp |
| Toh    | Thula oppidentalis 'Hetz Midget'          | Hetz Micget Arbonitze                                                                                                                                                                                                                                                                                                                                                                                                                                                                                                                                                                                                                                                                                                                                                                                                                                                                                                                                                                                                                                                                                                                                                                                                                                                                                                                                                                                                                                                                                                                                                                                                                                                                                                                                                                                                                                                                                                                                                                                                                                                                                                          | 8        | G'Ht    | 858  | See plan for spacing                                                                                                                                                                                                                                                                                                                                                                                                                                                                                                                                                                                                                                                                                | 3-4' M x 4-5' SD      |
| Tm     | Taxus x media 'Tauréon'                   | Taunton Yew                                                                                                                                                                                                                                                                                                                                                                                                                                                                                                                                                                                                                                                                                                                                                                                                                                                                                                                                                                                                                                                                                                                                                                                                                                                                                                                                                                                                                                                                                                                                                                                                                                                                                                                                                                                                                                                                                                                                                                                                                                                                                                                    | 7        | 24"18.  |      | Single, straight leader, match specimens                                                                                                                                                                                                                                                                                                                                                                                                                                                                                                                                                                                                                                                            | 2-3' H x 4-5' sp      |
| -      | Deciduous Shrubs & Vines                  |                                                                                                                                                                                                                                                                                                                                                                                                                                                                                                                                                                                                                                                                                                                                                                                                                                                                                                                                                                                                                                                                                                                                                                                                                                                                                                                                                                                                                                                                                                                                                                                                                                                                                                                                                                                                                                                                                                                                                                                                                                                                                                                                |          | -       |      | and the second se | A strange of the      |
| Am     | Aronia melanocarpa var. elata             | Glossy Black Chokeberry                                                                                                                                                                                                                                                                                                                                                                                                                                                                                                                                                                                                                                                                                                                                                                                                                                                                                                                                                                                                                                                                                                                                                                                                                                                                                                                                                                                                                                                                                                                                                                                                                                                                                                                                                                                                                                                                                                                                                                                                                                                                                                        | 6        | 5 gal.  | Cont | Space 4'-0" o.c.                                                                                                                                                                                                                                                                                                                                                                                                                                                                                                                                                                                                                                                                                    | 46' ht x 4-6' sp      |
| Нр     | Hydrangee paniculate Uane*                | Little Lime Hydrangea                                                                                                                                                                                                                                                                                                                                                                                                                                                                                                                                                                                                                                                                                                                                                                                                                                                                                                                                                                                                                                                                                                                                                                                                                                                                                                                                                                                                                                                                                                                                                                                                                                                                                                                                                                                                                                                                                                                                                                                                                                                                                                          | 8        | 36" HI  | 858  | Space 4'-0" o.c.                                                                                                                                                                                                                                                                                                                                                                                                                                                                                                                                                                                                                                                                                    | 4-51ttx 4-5' sp       |
| 181    | Rhus typhine Tailbaw"                     | Tiger Eyes Sumac                                                                                                                                                                                                                                                                                                                                                                                                                                                                                                                                                                                                                                                                                                                                                                                                                                                                                                                                                                                                                                                                                                                                                                                                                                                                                                                                                                                                                                                                                                                                                                                                                                                                                                                                                                                                                                                                                                                                                                                                                                                                                                               | 2        | 5 cpil  | Cont | See plan for spacing                                                                                                                                                                                                                                                                                                                                                                                                                                                                                                                                                                                                                                                                                | 3-6' H x 3-6' ap      |
| Sm     | Syninge meyeri 'Palibin'                  | Meyeri Lilac                                                                                                                                                                                                                                                                                                                                                                                                                                                                                                                                                                                                                                                                                                                                                                                                                                                                                                                                                                                                                                                                                                                                                                                                                                                                                                                                                                                                                                                                                                                                                                                                                                                                                                                                                                                                                                                                                                                                                                                                                                                                                                                   | 3        | 3 gai.  | Cont | Space 5'-0" o.c.                                                                                                                                                                                                                                                                                                                                                                                                                                                                                                                                                                                                                                                                                    | 4-5' ht x 5-7' sp     |
|        | Perenniais & Ornamental Grasses           | and the second sec                                                                                                                                                                                                                                             | -        | -       |      | Sec. March                                                                                                                                                                                                                                                                                                                                                                                                                                                                                                                                                                                                                                                                                          |                       |
| 87     | Amaonia hubrichtir Halfway to Arkanaas'   | Halfway to Arkansas Nanow Leaf Blue Star                                                                                                                                                                                                                                                                                                                                                                                                                                                                                                                                                                                                                                                                                                                                                                                                                                                                                                                                                                                                                                                                                                                                                                                                                                                                                                                                                                                                                                                                                                                                                                                                                                                                                                                                                                                                                                                                                                                                                                                                                                                                                       | 25       | 1 gal.  | Cont | Spece 3'-0" o.c.                                                                                                                                                                                                                                                                                                                                                                                                                                                                                                                                                                                                                                                                                    | 3 ht x 2.5-3 ap       |
| sit.   | Ascelpias tuberose                        | Buterfly Weed                                                                                                                                                                                                                                                                                                                                                                                                                                                                                                                                                                                                                                                                                                                                                                                                                                                                                                                                                                                                                                                                                                                                                                                                                                                                                                                                                                                                                                                                                                                                                                                                                                                                                                                                                                                                                                                                                                                                                                                                                                                                                                                  | 3        | 1 gal.  | Cont | Space 24" o.c.                                                                                                                                                                                                                                                                                                                                                                                                                                                                                                                                                                                                                                                                                      | 1-2.5" ft x 1.5" sp   |
| ba     | Baptisia australis                        | Blue False Incigo                                                                                                                                                                                                                                                                                                                                                                                                                                                                                                                                                                                                                                                                                                                                                                                                                                                                                                                                                                                                                                                                                                                                                                                                                                                                                                                                                                                                                                                                                                                                                                                                                                                                                                                                                                                                                                                                                                                                                                                                                                                                                                              | 13       | 1-gal.  | Cont | Space 3'-0' o.c.                                                                                                                                                                                                                                                                                                                                                                                                                                                                                                                                                                                                                                                                                    | 3"htx2.5-3" sp        |
| 63     | Calamagrostis x acutilore 'Karl Foeraler' | Karl Foerster Feather Reed Grass                                                                                                                                                                                                                                                                                                                                                                                                                                                                                                                                                                                                                                                                                                                                                                                                                                                                                                                                                                                                                                                                                                                                                                                                                                                                                                                                                                                                                                                                                                                                                                                                                                                                                                                                                                                                                                                                                                                                                                                                                                                                                               | 10       | 3 gal   | Cont | Space 24" o.c.                                                                                                                                                                                                                                                                                                                                                                                                                                                                                                                                                                                                                                                                                      | 4-6' H x 2-3' sp      |
| C/T    | Catamintha nepete ssp. nepete             | Lesser Catamintha                                                                                                                                                                                                                                                                                                                                                                                                                                                                                                                                                                                                                                                                                                                                                                                                                                                                                                                                                                                                                                                                                                                                                                                                                                                                                                                                                                                                                                                                                                                                                                                                                                                                                                                                                                                                                                                                                                                                                                                                                                                                                                              | 21       | 1 gal.  | Cont | Space 24" o.c.                                                                                                                                                                                                                                                                                                                                                                                                                                                                                                                                                                                                                                                                                      | 1.5-2" Mix 1.5-2" sp  |
| 80     | Echinacea x Phyle Meadowbrite'            | Pisie Meadowbrite Coneflower                                                                                                                                                                                                                                                                                                                                                                                                                                                                                                                                                                                                                                                                                                                                                                                                                                                                                                                                                                                                                                                                                                                                                                                                                                                                                                                                                                                                                                                                                                                                                                                                                                                                                                                                                                                                                                                                                                                                                                                                                                                                                                   | 29       | 1 gal.  | Cont | Space 16" o.c.                                                                                                                                                                                                                                                                                                                                                                                                                                                                                                                                                                                                                                                                                      | 1.5-2" Mx 1.5-2" sp   |
| hb     | Hoeta Blue Angel'                         | Blue Angel Hosta                                                                                                                                                                                                                                                                                                                                                                                                                                                                                                                                                                                                                                                                                                                                                                                                                                                                                                                                                                                                                                                                                                                                                                                                                                                                                                                                                                                                                                                                                                                                                                                                                                                                                                                                                                                                                                                                                                                                                                                                                                                                                                               | 10       | 2.gal.  | Cont | Space 3'-6" c.c.                                                                                                                                                                                                                                                                                                                                                                                                                                                                                                                                                                                                                                                                                    | 2.5 M z 4' sp         |
| ms     | Miscenthus sinensis 'Crecklimus'          | Narrow Leaved Japanese Silver Grass                                                                                                                                                                                                                                                                                                                                                                                                                                                                                                                                                                                                                                                                                                                                                                                                                                                                                                                                                                                                                                                                                                                                                                                                                                                                                                                                                                                                                                                                                                                                                                                                                                                                                                                                                                                                                                                                                                                                                                                                                                                                                            | 15       | 3 gil   | Cont | Spece 5'-0" o.c.                                                                                                                                                                                                                                                                                                                                                                                                                                                                                                                                                                                                                                                                                    | 4-6" H x 4-6" ap      |
| pa     | Perovekia attiplicitoria Little Spire'    | Little Spire Russian Sage                                                                                                                                                                                                                                                                                                                                                                                                                                                                                                                                                                                                                                                                                                                                                                                                                                                                                                                                                                                                                                                                                                                                                                                                                                                                                                                                                                                                                                                                                                                                                                                                                                                                                                                                                                                                                                                                                                                                                                                                                                                                                                      | 10       | 1 gal.  | Cont | Space 32" o.c.                                                                                                                                                                                                                                                                                                                                                                                                                                                                                                                                                                                                                                                                                      | 1.5-2" Mx 1.5-2" sp   |
| DV6    | Paricum ungetum Shenandoat'               | Shenandoah Switchgrass                                                                                                                                                                                                                                                                                                                                                                                                                                                                                                                                                                                                                                                                                                                                                                                                                                                                                                                                                                                                                                                                                                                                                                                                                                                                                                                                                                                                                                                                                                                                                                                                                                                                                                                                                                                                                                                                                                                                                                                                                                                                                                         | 39       | 1 gal.  | Cont | Space 4'-0" o.c.                                                                                                                                                                                                                                                                                                                                                                                                                                                                                                                                                                                                                                                                                    | 35 htx25-3 ep         |
| 8.3    | Sestava automnetia                        | Autumn Moor Gress                                                                                                                                                                                                                                                                                                                                                                                                                                                                                                                                                                                                                                                                                                                                                                                                                                                                                                                                                                                                                                                                                                                                                                                                                                                                                                                                                                                                                                                                                                                                                                                                                                                                                                                                                                                                                                                                                                                                                                                                                                                                                                              | 16       | 1 cpil. | Cont | Space 1'-5' c.c.                                                                                                                                                                                                                                                                                                                                                                                                                                                                                                                                                                                                                                                                                    | 1.5° Ht x 1.5' sp     |