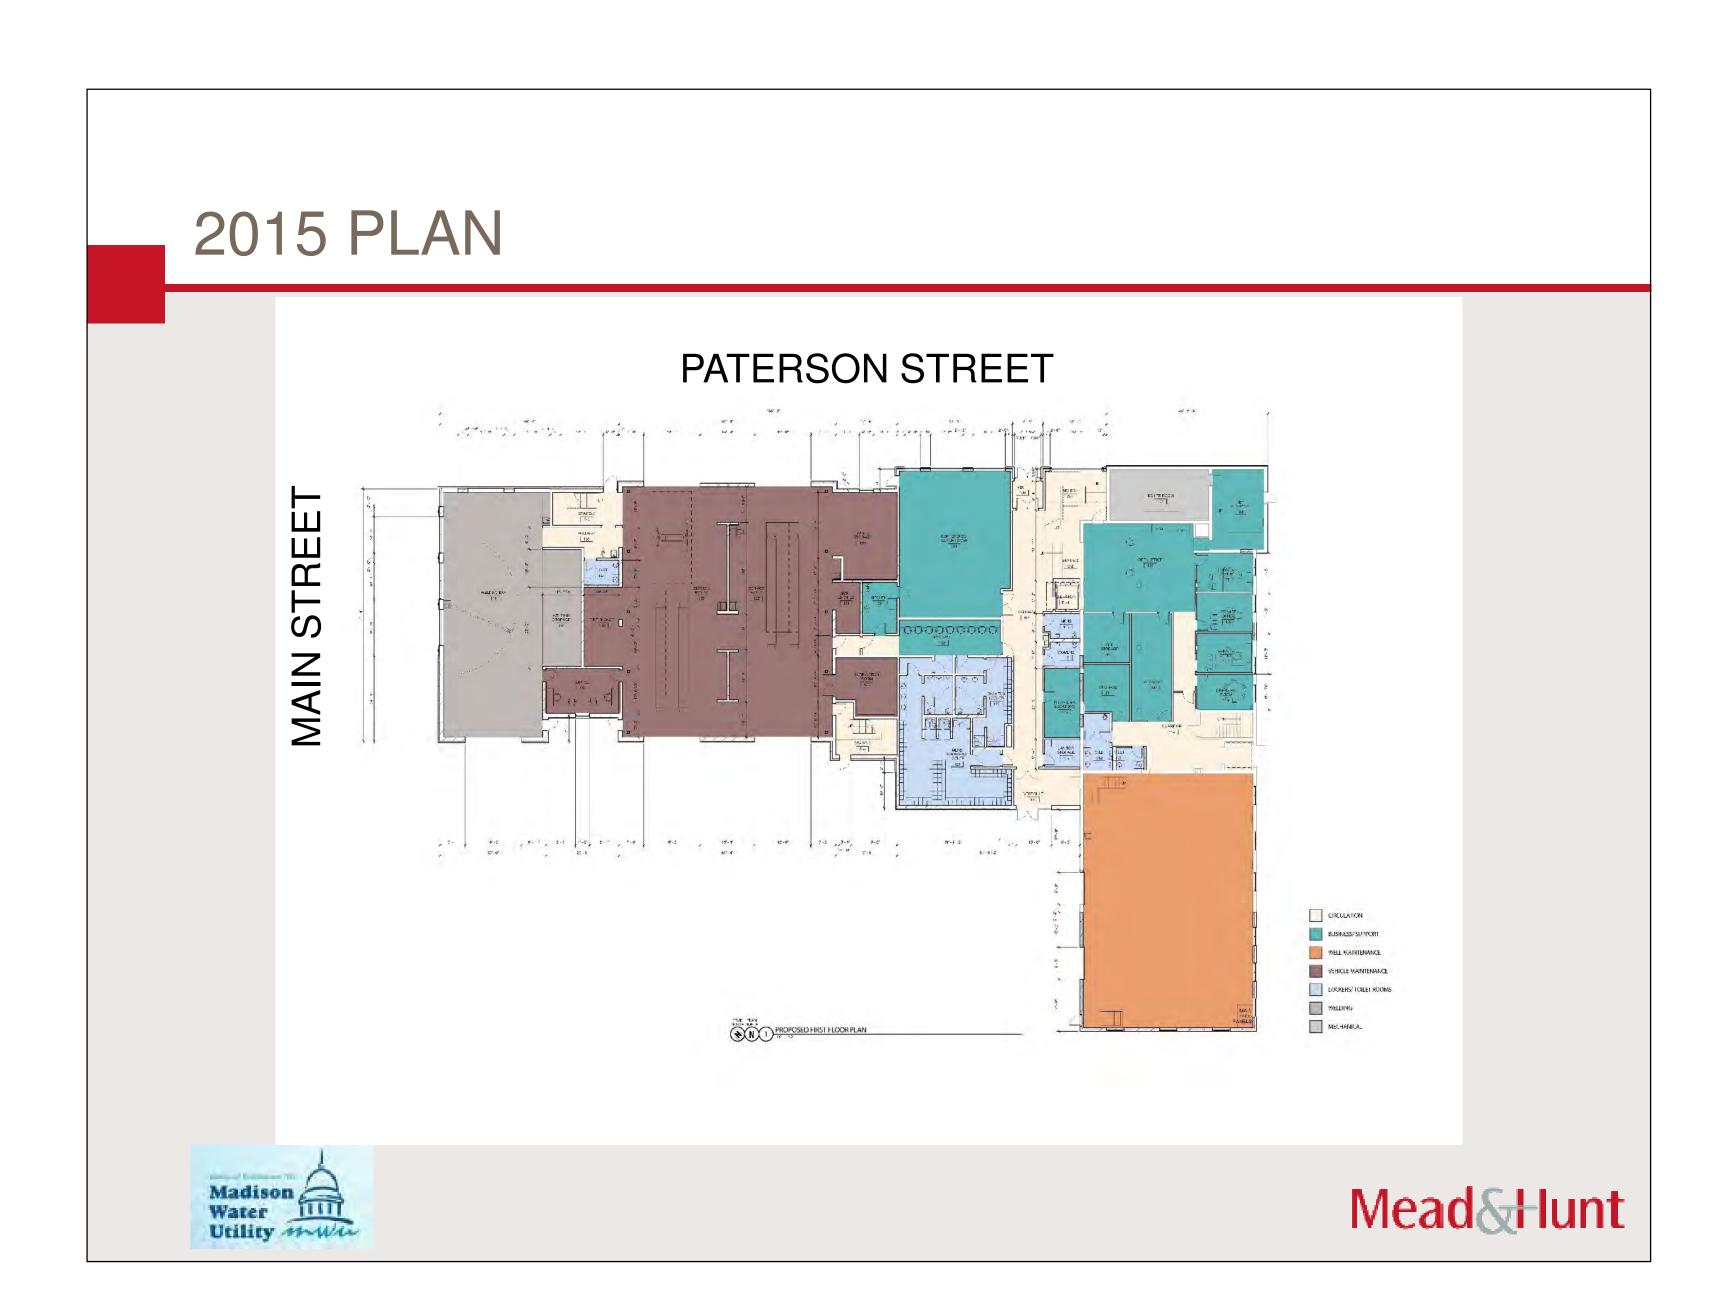

## 2015 BENEFITS

- Plan provides for future employee expansion from 65 to 80
- Better work flow by eliminating daily stair travel
- Locker Room/Toilet/Shower plumbing work is located within new construction, reducing renovation costs
- Lunch/Large Conference room is more accessible allowing for a Public Community Space
- Addition and improved workshop space for Well Maintenance
- Demolition of Acid Room

## 2015 BENEFITS

- Clean workshop space added
- Gear Storage Room in lieu of combined with personal lockers
- Modified Material Storage Requirements
- Emergency Generators
- The building extends closer to Main Street to
  - engage and activate the corner with a more modern aesthetic.
- Defined Street Front Entrance
- Green Elements: Rainwater harvesting, geothermal heat, and Green Roof

### 2015 STATISTICS

- 2006 Project:

16,200 SF Ops New Addition 7,500 SF Ops Finish Upgrades 4,305 SF Material Storage **Ops Parking & Yard Storage Site Work** 

-2015 Project:

22,760 SF Ops New Addition 7,000 SF Ops Gut-Remodeling 12,000 SF Ops Refurbishment 5,350 SF Material Storage