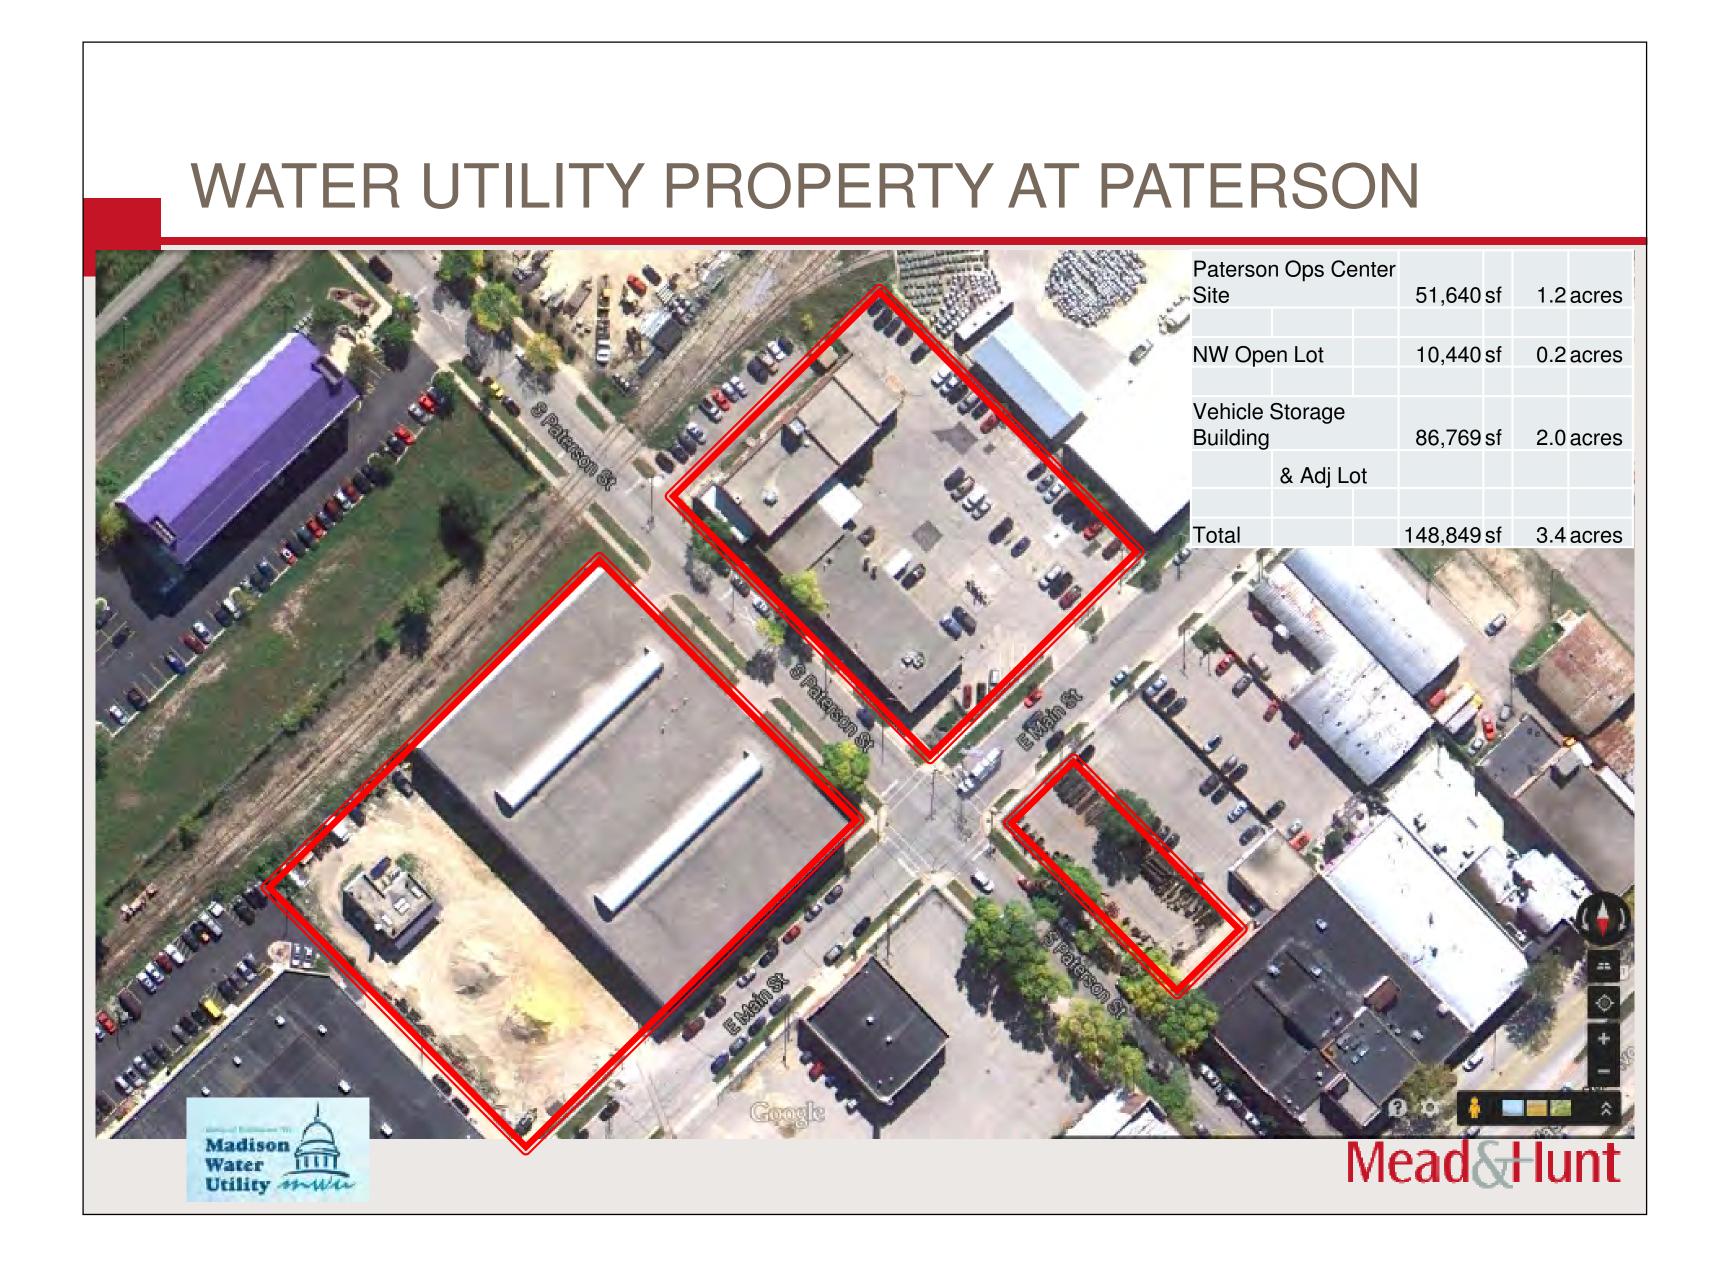

### 2015 STATISTICS

- 2006 Project:

16,200 SF Ops New Addition 7,500 SF Ops Finish Upgrades 4,305 SF Material Storage **Ops Parking & Yard Storage Site Work** 

-2015 Project:

22,760 SF Ops New Addition 7,000 SF Ops Gut-Remodeling 12,000 SF Ops Refurbishment 5,350 SF Material Storage

800 SF Gear Storage Room in VSB Ops Parking & Yard Storage Site Work

Mead& lunt