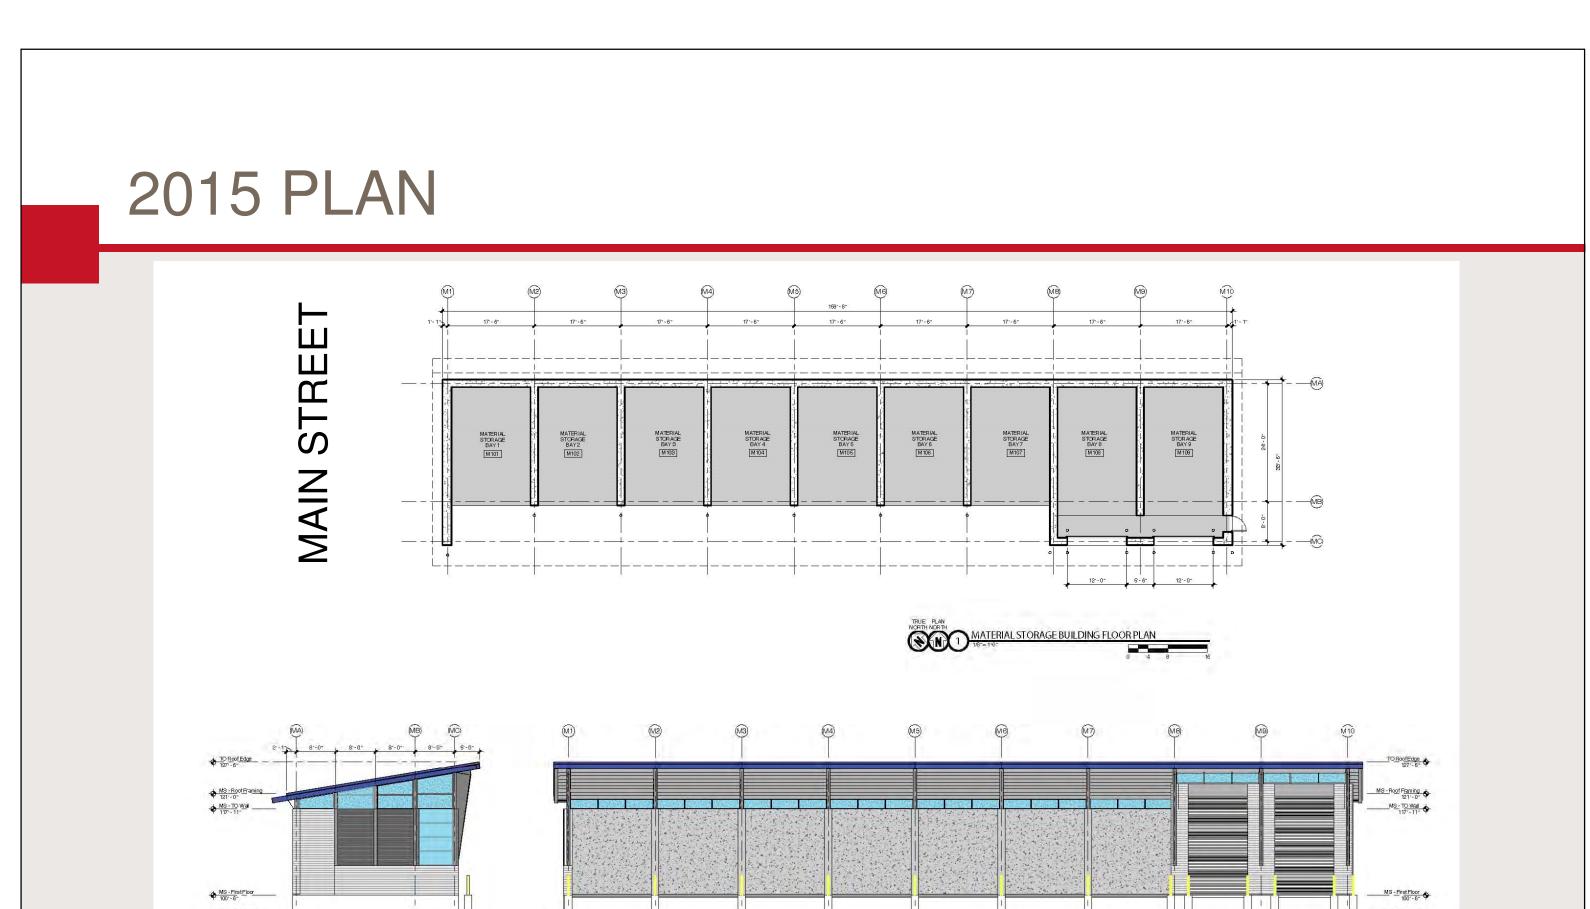

### 2015 STATISTICS

- 2006 Project:

16,200 SF Ops New Addition 7,500 SF Ops Finish Upgrades 4,305 SF Material Storage **Ops Parking & Yard Storage Site Work** 

-2015 Project:

22,760 SF Ops New Addition 7,000 SF Ops Gut-Remodeling 12,000 SF Ops Refurbishment 5,350 SF Material Storage

800 SF Gear Storage Room in VSB Ops Parking & Yard Storage Site Work

Mead& lunt