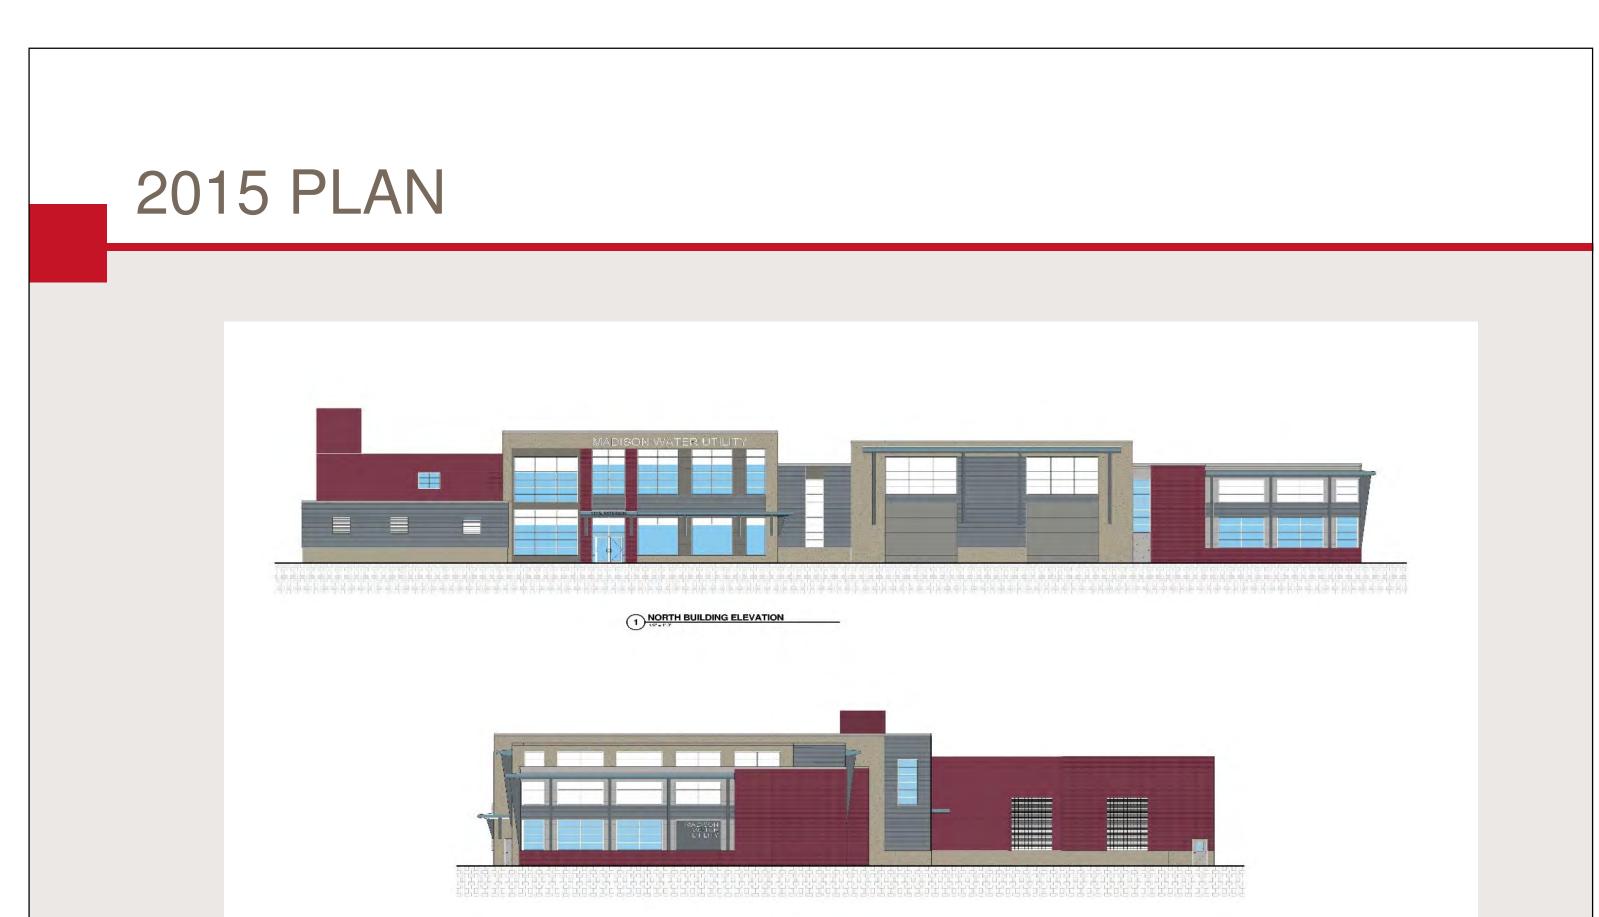

## 2015 BENEFITS

- Plan provides for future employee expansion from 65 to 80
- Better work flow by eliminating daily stair travel
- Locker Room/Toilet/Shower plumbing work is located within new construction, reducing renovation costs
- Lunch/Large Conference room is more accessible allowing for a Public Community Space
- Addition and improved workshop space for Well Maintenance
- Demolition of Acid Room

## 2015 BENEFITS

- Clean workshop space added
- Gear Storage Room in lieu of combined with personal lockers
- Modified Material Storage Requirements
- Emergency Generators
- The building extends closer to Main Street to
  - engage and activate the corner with a more modern aesthetic.
- Defined Street Front Entrance
- Green Elements: Rainwater harvesting, geothermal heat, and Green Roof

### 2015 STATISTICS

- 2006 Project:

16,200 SF Ops New Addition 7,500 SF Ops Finish Upgrades 4,305 SF Material Storage **Ops Parking & Yard Storage Site Work** 

-2015 Project:

22,760 SF Ops New Addition 7,000 SF Ops Gut-Remodeling 12,000 SF Ops Refurbishment 5,350 SF Material Storage