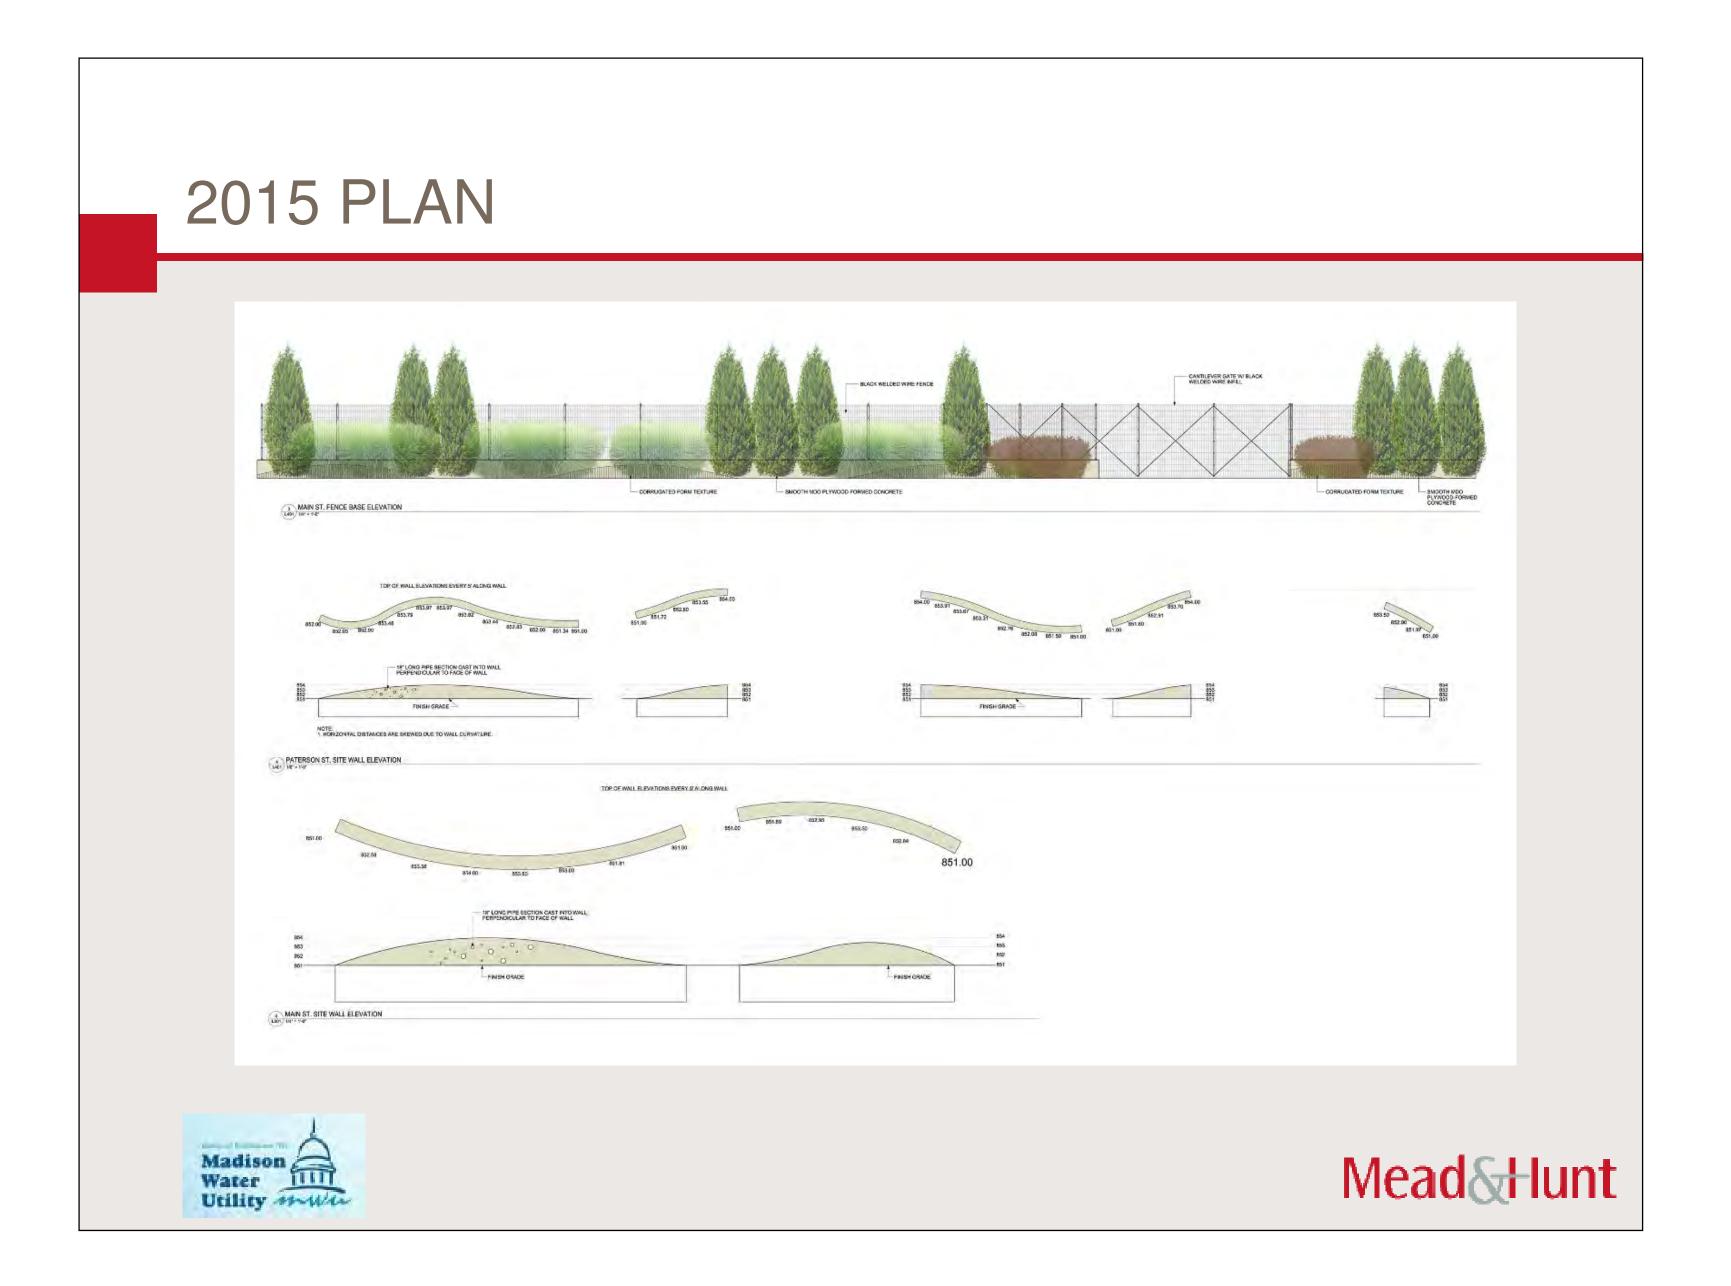

| 16       | 1 cpil. | Cont | Space 1'-5' c.c.                                                                                                                                                                                                                                                                                                                                                                                                                                                                                                                                                                                                                                                                                    | 1.5° Ht x 1.5' sp     |



PATERSON STREET ELEVATION













## 2015 BENEFITS

- Plan provides for future employee expansion from 65 to 80
- Better work flow by eliminating daily stair travel
- Locker Room/Toilet/Shower plumbing work is located within new construction, reducing renovation costs
- Lunch/Large Conference room is more accessible allowing for a Public Community Space
- Addition and improved workshop space for Well Maintenance
- Demolition of Acid Room



Mead&Hunt

## 2015 BENEFITS

- Clean workshop space added
- Gear Storage Room in lieu of combined with personal lockers
- Modified Material Storage Requirements
- Emergency Generators
- The building extends closer to Main Street to
  - engage and activate the corner with a more modern aesthetic.
- Defined Street Front Entrance
- Green Elements: Rainwater harvesting, geothermal