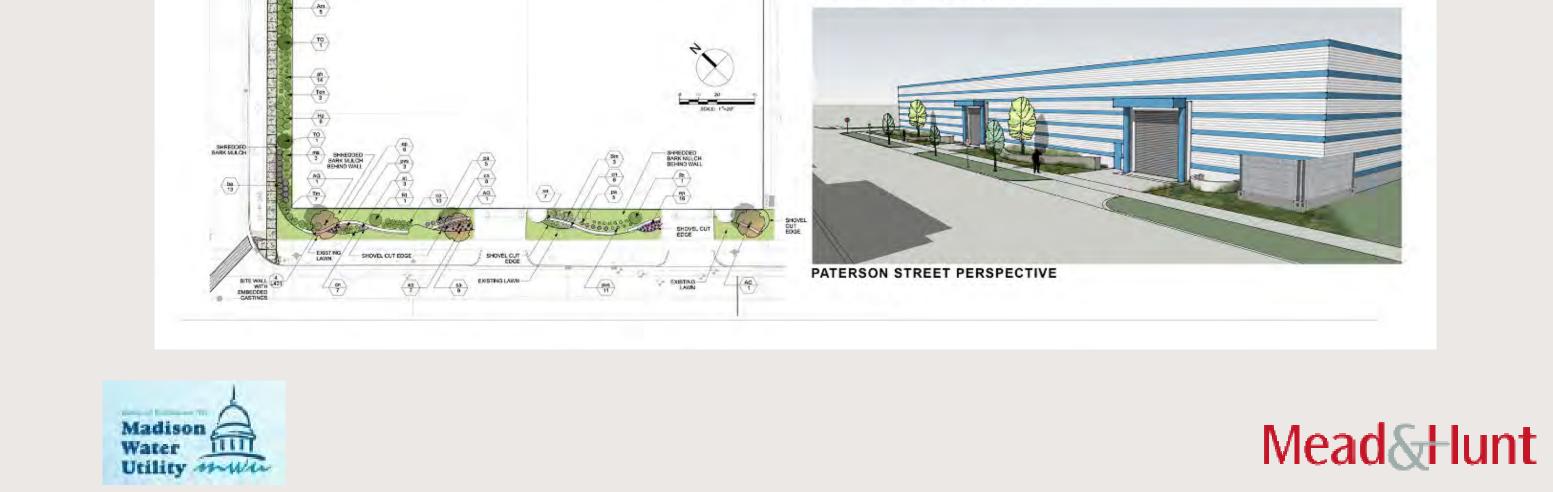

### 2015 PLAN

| PlantL | ist .                                     |                                                                                                                                                                                                                                                                                                                                                                                                                                                                                                                                                                                                                                                                                                                                                                                                                                                                                                                                                                                                                                                                                                                                                                                                                                                                                                                                                                                                                                                                                                                                                                                                                                                                                                                                                                                                                                                                                                                                                                                                                                                                                                                                |          |         |      |                                                                                                                                                                                                                                                                                                                                                                                                                                                                                                                                                                                                                                                                                                     |                       |
|--------|-------------------------------------------|--------------------------------------------------------------------------------------------------------------------------------------------------------------------------------------------------------------------------------------------------------------------------------------------------------------------------------------------------------------------------------------------------------------------------------------------------------------------------------------------------------------------------------------------------------------------------------------------------------------------------------------------------------------------------------------------------------------------------------------------------------------------------------------------------------------------------------------------------------------------------------------------------------------------------------------------------------------------------------------------------------------------------------------------------------------------------------------------------------------------------------------------------------------------------------------------------------------------------------------------------------------------------------------------------------------------------------------------------------------------------------------------------------------------------------------------------------------------------------------------------------------------------------------------------------------------------------------------------------------------------------------------------------------------------------------------------------------------------------------------------------------------------------------------------------------------------------------------------------------------------------------------------------------------------------------------------------------------------------------------------------------------------------------------------------------------------------------------------------------------------------|----------|---------|------|-----------------------------------------------------------------------------------------------------------------------------------------------------------------------------------------------------------------------------------------------------------------------------------------------------------------------------------------------------------------------------------------------------------------------------------------------------------------------------------------------------------------------------------------------------------------------------------------------------------------------------------------------------------------------------------------------------|-----------------------|
| Key    | Botanical Name                            | Common Name                                                                                                                                                                                                                                                                                                                                                                                                                                                                                                                                                                                                                                                                                                                                                                                                                                                                                                                                                                                                                                                                                                                                                                                                                                                                                                                                                                                                                                                                                                                                                                                                                                                                                                                                                                                                                                                                                                                                                                                                                                                                                                                    | Quantity | Size    | Spec | Comments                                                                                                                                                                                                                                                                                                                                                                                                                                                                                                                                                                                                                                                                                            | Mature Size           |
|        | Deciduous Trees                           | and the second s |          |         | 1000 |                                                                                                                                                                                                                                                                                                                                                                                                                                                                                                                                                                                                                                                                                                     |                       |
| AG     | Amelanchier x grandMore Woolin HW         | Robin HillSeniceberry                                                                                                                                                                                                                                                                                                                                                                                                                                                                                                                                                                                                                                                                                                                                                                                                                                                                                                                                                                                                                                                                                                                                                                                                                                                                                                                                                                                                                                                                                                                                                                                                                                                                                                                                                                                                                                                                                                                                                                                                                                                                                                          | 3        | 7.18    | 858  | See plan for spacing                                                                                                                                                                                                                                                                                                                                                                                                                                                                                                                                                                                                                                                                                | 20-25' H x 10'-15' M  |
|        | Evergreen Shrubs & Trees                  | 0.000                                                                                                                                                                                                                                                                                                                                                                                                                                                                                                                                                                                                                                                                                                                                                                                                                                                                                                                                                                                                                                                                                                                                                                                                                                                                                                                                                                                                                                                                                                                                                                                                                                                                                                                                                                                                                                                                                                                                                                                                                                                                                                                          | 1000     | -       |      |                                                                                                                                                                                                                                                                                                                                                                                                                                                                                                                                                                                                                                                                                                     | 1                     |
| JC     | Juniperus chinensis 'Treutmen'            | Trautman Juniper                                                                                                                                                                                                                                                                                                                                                                                                                                                                                                                                                                                                                                                                                                                                                                                                                                                                                                                                                                                                                                                                                                                                                                                                                                                                                                                                                                                                                                                                                                                                                                                                                                                                                                                                                                                                                                                                                                                                                                                                                                                                                                               | 10       | 57Ht    | 859  | See plan for spacing                                                                                                                                                                                                                                                                                                                                                                                                                                                                                                                                                                                                                                                                                | 12' ht s 4' sp        |
| To     | Thuja occidentalis 'Hetz Wintergreen'     | Hetz Wintergreen Arborytae                                                                                                                                                                                                                                                                                                                                                                                                                                                                                                                                                                                                                                                                                                                                                                                                                                                                                                                                                                                                                                                                                                                                                                                                                                                                                                                                                                                                                                                                                                                                                                                                                                                                                                                                                                                                                                                                                                                                                                                                                                                                                                     | 5        | 6'HL    | BSB  | See plan for spacing                                                                                                                                                                                                                                                                                                                                                                                                                                                                                                                                                                                                                                                                                | 20-30' //t x 5-10' sp |
| Toh    | Thula oppidentalis 'Hetz Midget'          | Hetz Micget Arbonitze                                                                                                                                                                                                                                                                                                                                                                                                                                                                                                                                                                                                                                                                                                                                                                                                                                                                                                                                                                                                                                                                                                                                                                                                                                                                                                                                                                                                                                                                                                                                                                                                                                                                                                                                                                                                                                                                                                                                                                                                                                                                                                          | 8        | G'Ht    | 858  | See plan for spacing                                                                                                                                                                                                                                                                                                                                                                                                                                                                                                                                                                                                                                                                                | 3-4' M x 4-5' SD      |
| Tm     | Taxus x media 'Tauréon'                   | Taunton Yew                                                                                                                                                                                                                                                                                                                                                                                                                                                                                                                                                                                                                                                                                                                                                                                                                                                                                                                                                                                                                                                                                                                                                                                                                                                                                                                                                                                                                                                                                                                                                                                                                                                                                                                                                                                                                                                                                                                                                                                                                                                                                                                    | 7        | 24"18.  |      | Single, straight leader, match specimens                                                                                                                                                                                                                                                                                                                                                                                                                                                                                                                                                                                                                                                            | 2-3' H x 4-5' sp      |
| -      | Deciduous Shrubs & Vines                  |                                                                                                                                                                                                                                                                                                                                                                                                                                                                                                                                                                                                                                                                                                                                                                                                                                                                                                                                                                                                                                                                                                                                                                                                                                                                                                                                                                                                                                                                                                                                                                                                                                                                                                                                                                                                                                                                                                                                                                                                                                                                                                                                |          | -       |      | and the second se | A strange of the      |
| Am     | Aronia melanocarpa var. elata             | Glossy Black Chokeberry                                                                                                                                                                                                                                                                                                                                                                                                                                                                                                                                                                                                                                                                                                                                                                                                                                                                                                                                                                                                                                                                                                                                                                                                                                                                                                                                                                                                                                                                                                                                                                                                                                                                                                                                                                                                                                                                                                                                                                                                                                                                                                        | 6        | 5 gal.  | Cont | Space 4'-0" o.c.                                                                                                                                                                                                                                                                                                                                                                                                                                                                                                                                                                                                                                                                                    | 46' ht x 4-6' sp      |
| Нр     | Hydrangee paniculate Uane*                | Little Lime Hydrangea                                                                                                                                                                                                                                                                                                                                                                                                                                                                                                                                                                                                                                                                                                                                                                                                                                                                                                                                                                                                                                                                                                                                                                                                                                                                                                                                                                                                                                                                                                                                                                                                                                                                                                                                                                                                                                                                                                                                                                                                                                                                                                          | 8        | 36" HI  | 858  | Space 4'-0" o.c.                                                                                                                                                                                                                                                                                                                                                                                                                                                                                                                                                                                                                                                                                    | 4-51ttx 4-5' sp       |
| 181    | Rhus typhine Tailbaw"                     | Tiger Eyes Sumac                                                                                                                                                                                                                                                                                                                                                                                                                                                                                                                                                                                                                                                                                                                                                                                                                                                                                                                                                                                                                                                                                                                                                                                                                                                                                                                                                                                                                                                                                                                                                                                                                                                                                                                                                                                                                                                                                                                                                                                                                                                                                                               | 2        | 5 cpil  | Cont | See plan for spacing                                                                                                                                                                                                                                                                                                                                                                                                                                                                                                                                                                                                                                                                                | 3-6' H x 3-6' ap      |
| Sm     | Syninge meyeri 'Palibin'                  | Meyeri Lilac                                                                                                                                                                                                                                                                                                                                                                                                                                                                                                                                                                                                                                                                                                                                                                                                                                                                                                                                                                                                                                                                                                                                                                                                                                                                                                                                                                                                                                                                                                                                                                                                                                                                                                                                                                                                                                                                                                                                                                                                                                                                                                                   | 3        | 3 gai.  | Cont | Space 5'-0" o.c.                                                                                                                                                                                                                                                                                                                                                                                                                                                                                                                                                                                                                                                                                    | 4-5' ht x 5-7' sp     |
|        | Perenniais & Ornamental Grasses           | and the second sec                                                                                                                                                                                                                                             | -        | -       |      | Sec. March                                                                                                                                                                                                                                                                                                                                                                                                                                                                                                                                                                                                                                                                                          |                       |
| 87     | Amaonia hubrichtir Halfway to Arkanaas'   | Halfway to Arkansas Nanow Leaf Blue Star                                                                                                                                                                                                                                                                                                                                                                                                                                                                                                                                                                                                                                                                                                                                                                                                                                                                                                                                                                                                                                                                                                                                                                                                                                                                                                                                                                                                                                                                                                                                                                                                                                                                                                                                                                                                                                                                                                                                                                                                                                                                                       | 25       | 1 gal.  | Cont | Spece 3'-0" o.c.                                                                                                                                                                                                                                                                                                                                                                                                                                                                                                                                                                                                                                                                                    | 3 ht x 2.5-3 ap       |
| sit.   | Ascelpias tuberose                        | Buterfly Weed                                                                                                                                                                                                                                                                                                                                                                                                                                                                                                                                                                                                                                                                                                                                                                                                                                                                                                                                                                                                                                                                                                                                                                                                                                                                                                                                                                                                                                                                                                                                                                                                                                                                                                                                                                                                                                                                                                                                                                                                                                                                                                                  | 3        | 1 gal.  | Cont | Space 24" o.c.                                                                                                                                                                                                                                                                                                                                                                                                                                                                                                                                                                                                                                                                                      | 1-2.5" ft x 1.5" sp   |
| ba     | Baptisia australis                        | Blue False Incigo                                                                                                                                                                                                                                                                                                                                                                                                                                                                                                                                                                                                                                                                                                                                                                                                                                                                                                                                                                                                                                                                                                                                                                                                                                                                                                                                                                                                                                                                                                                                                                                                                                                                                                                                                                                                                                                                                                                                                                                                                                                                                                              | 13       | 1-gal.  | Cont | Space 3'-0' o.c.                                                                                                                                                                                                                                                                                                                                                                                                                                                                                                                                                                                                                                                                                    | 3"htx2.5-3" sp        |
| 63     | Calamagrostis x acutilore 'Karl Foeraler' | Karl Foerster Feather Reed Grass                                                                                                                                                                                                                                                                                                                                                                                                                                                                                                                                                                                                                                                                                                                                                                                                                                                                                                                                                                                                                                                                                                                                                                                                                                                                                                                                                                                                                                                                                                                                                                                                                                                                                                                                                                                                                                                                                                                                                                                                                                                                                               | 10       | 3 gal   | Cont | Space 24" o.c.                                                                                                                                                                                                                                                                                                                                                                                                                                                                                                                                                                                                                                                                                      | 4-6' H x 2-3' sp      |
| C/T    | Catamintha nepete ssp. nepete             | Lesser Catamintha                                                                                                                                                                                                                                                                                                                                                                                                                                                                                                                                                                                                                                                                                                                                                                                                                                                                                                                                                                                                                                                                                                                                                                                                                                                                                                                                                                                                                                                                                                                                                                                                                                                                                                                                                                                                                                                                                                                                                                                                                                                                                                              | 21       | 1 gal.  | Cont | Space 24" o.c.                                                                                                                                                                                                                                                                                                                                                                                                                                                                                                                                                                                                                                                                                      | 1.5-2" Mix 1.5-2" sp  |
| 80     | Echinacea x Phyle Meadowbrite'            | Pisie Meadowbrite Coneflower                                                                                                                                                                                                                                                                                                                                                                                                                                                                                                                                                                                                                                                                                                                                                                                                                                                                                                                                                                                                                                                                                                                                                                                                                                                                                                                                                                                                                                                                                                                                                                                                                                                                                                                                                                                                                                                                                                                                                                                                                                                                                                   | 29       | 1 gal.  | Cont | Space 16" o.c.                                                                                                                                                                                                                                                                                                                                                                                                                                                                                                                                                                                                                                                                                      | 1.5-2" Mx 1.5-2" sp   |
| hb     | Hoeta Blue Angel'                         | Blue Angel Hosta                                                                                                                                                                                                                                                                                                                                                                                                                                                                                                                                                                                                                                                                                                                                                                                                                                                                                                                                                                                                                                                                                                                                                                                                                                                                                                                                                                                                                                                                                                                                                                                                                                                                                                                                                                                                                                                                                                                                                                                                                                                                                                               | 10       | 2.gal.  | Cont | Space 3'-6" c.c.                                                                                                                                                                                                                                                                                                                                                                                                                                                                                                                                                                                                                                                                                    | 2.5 M z 4' sp         |
| ms     | Miscenthus sinensis 'Crecklimus'          | Narrow Leaved Japanese Silver Grass                                                                                                                                                                                                                                                                                                                                                                                                                                                                                                                                                                                                                                                                                                                                                                                                                                                                                                                                                                                                                                                                                                                                                                                                                                                                                                                                                                                                                                                                                                                                                                                                                                                                                                                                                                                                                                                                                                                                                                                                                                                                                            | 15       | 3 gil   | Cont | Spece 5'-0" o.c.                                                                                                                                                                                                                                                                                                                                                                                                                                                                                                                                                                                                                                                                                    | 4-6" H x 4-6" ap      |
| pa     | Perovekia attiplicitoria Little Spire'    | Little Spire Russian Sage                                                                                                                                                                                                                                                                                                                                                                                                                                                                                                                                                                                                                                                                                                                                                                                                                                                                                                                                                                                                                                                                                                                                                                                                                                                                                                                                                                                                                                                                                                                                                                                                                                                                                                                                                                                                                                                                                                                                                                                                                                                                                                      | 10       | 1 gal.  | Cont | Space 32" o.c.                                                                                                                                                                                                                                                                                                                                                                                                                                                                                                                                                                                                                                                                                      | 1.5-2" Mx 1.5-2" sp   |
| DV6    | Paricum ungetum Shenandoat'               | Shenandoah Switchgrass                                                                                                                                                                                                                                                                                                                                                                                                                                                                                                                                                                                                                                                                                                                                                                                                                                                                                                                                                                                                                                                                                                                                                                                                                                                                                                                                                                                                                                                                                                                                                                                                                                                                                                                                                                                                                                                                                                                                                                                                                                                                                                         | 39       | 1 gal.  | Cont | Space 4'-0" o.c.                                                                                                                                                                                                                                                                                                                                                                                                                                                                                                                                                                                                                                                                                    | 35 htx25-3 ep         |
| 8.3    | Sestava automnetia                        | Autumn Moor Gress                                                                                                                                                                                                                                                                                                                                                                                                                                                                                                                                                                                                                                                                                                                                                                                                                                                                                                                                                                                                                                                                                                                                                                                                                                                                                                                                                                                                                                                                                                                                                                                                                                                                                                                                                                                                                                                                                                                                                                                                                                                                                                              | 16       | 1 cpil. | Cont | Space 1'-5' c.c.                                                                                                                                                                                                                                                                                                                                                                                                                                                                                                                                                                                                                                                                                    | 1.5° Ht x 1.5' sp     |

PATERSON STREET ELEVATION