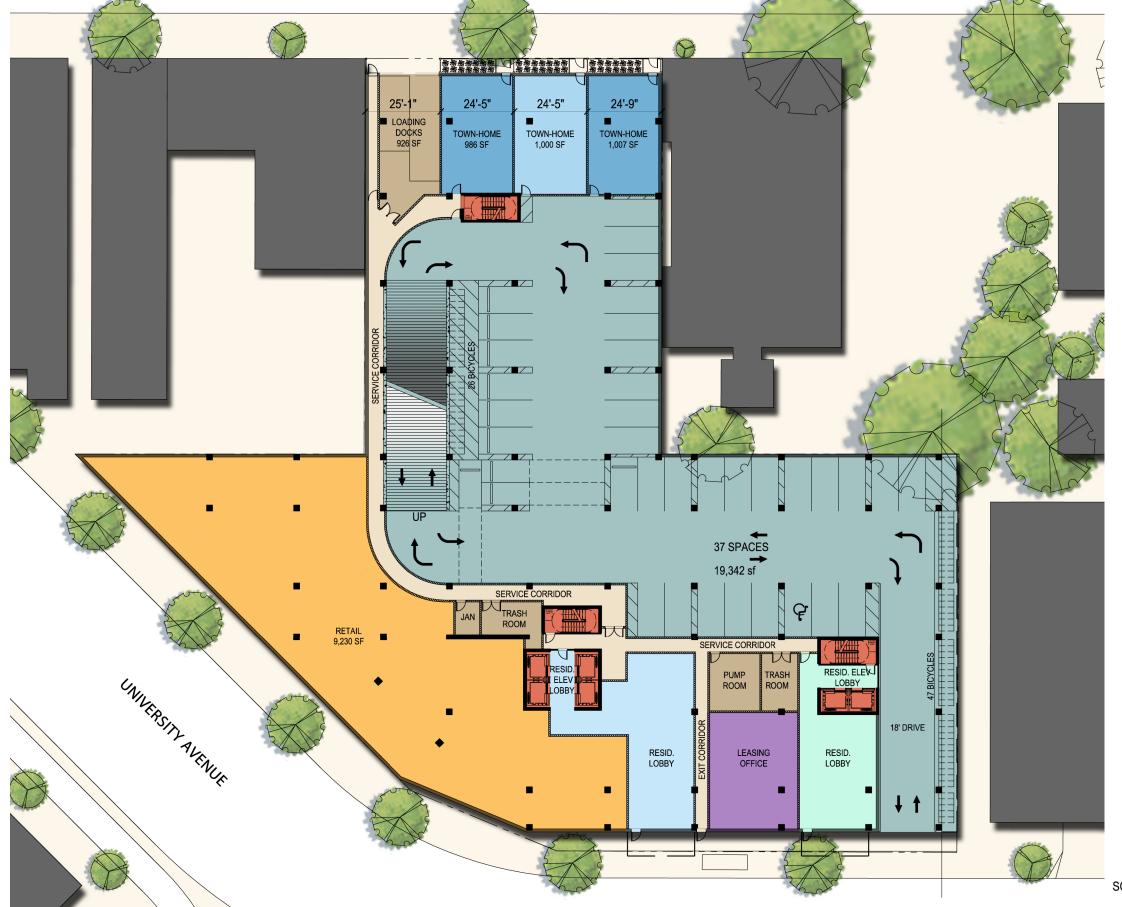

The enclosed packet illustrates preliminary site floor plans and massing diagrams for discussion at the February 11th UDC, for informational purposes. This concept is being prepared for a formal rezoning, CSM submittal on March 4th which would bring it to the April 22nd UDC, May 4th Plan Commission, and May 19th Common Council.

Massing View #1

Core Campus Developers | Antunovich Associates Architecture · Planning | January 21, 2015

The Hub at Madison II

Massing View #2

The Hub at Madison II

Massing View #3

|       | The Hub at Madison II- Area Analysis - 01/20/2015 |         |       |                   |      |                  |                |                             |                    |      |                  |                |                             |                |                                 |                         |                             |                |         |        |       |                 |        |       |       |                |                                               |             |
|-------|---------------------------------------------------|---------|-------|-------------------|------|------------------|----------------|-----------------------------|--------------------|------|------------------|----------------|-----------------------------|----------------|---------------------------------|-------------------------|-----------------------------|----------------|---------|--------|-------|-----------------|--------|-------|-------|----------------|-----------------------------------------------|-------------|
|       | SCHEME 1                                          |         |       |                   |      |                  |                |                             |                    |      |                  |                |                             |                |                                 |                         |                             |                |         |        |       |                 |        |       |       |                |                                               |             |
| FLOOR | To                                                | own Hor | ne    | Student Residence |      |                  |                |                             | Young Professional |      |                  |                |                             | Hotel          |                                 |                         |                             |                | Common  |        |       | Parking         |        |       |       | Building Total |                                               |             |
|       | UNITS                                             | BEDS    | AREA  | ROOMS             | BEDS | RENTABLE<br>AREA | COMMON<br>AREA | BALCONY/<br>TERRACE<br>AREA | ROOMS              | BEDS | RENTABLE<br>AREA | COMMON<br>AREA | BALCONY/<br>TERRACE<br>AREA | HOTEL<br>ROOMS | HOTEL<br>GUEST-<br>ROOM<br>AREA | HOTEL<br>COMMON<br>AREA | BALCONY/<br>TERRACE<br>AREA | RETAIL<br>AREA | LOADING | COMMON | MECH  | PARKING<br>AREA | SPACES | MOPED | BIKES | GROSS<br>AREA  | GROSS<br>MINUS<br>BALCONY/<br>TERRACE<br>AREA | F.A.R. AREA |
| 13    | -                                                 | -       | -     | -                 | -    | -                | 910            | 15,740                      | -                  | -    | -                | 533            | -                           |                |                                 |                         |                             | -              | -       | -      | 3,630 | -               |        |       |       | 20,813         | 5,073                                         | 1,443       |
| 12    | -                                                 | -       | -     | 18                | 48   | 18,121           | 3,195          | 258                         | 9                  | 11   | 6,584            | 1,294          | 81                          |                |                                 |                         |                             | -              | -       | -      | -     | -               |        |       |       | 29,533         | 29,194                                        | 29,194      |
| 11    | -                                                 | -       | -     | 18                | 48   | 18,121           | 3,195          | 258                         | 9                  | 11   | 6,584            | 1,294          | 81                          |                |                                 |                         |                             | -              | -       | -      | -     | -               |        |       |       | 29,533         | 29,194                                        | 29,194      |
| 10    | -                                                 | -       | -     | 18                | 48   | 18,121           | 3,195          | 258                         | 9                  | 11   | 6,584            | 1,294          | 81                          |                |                                 |                         |                             | -              | -       | -      | -     | -               |        |       |       | 29,533         | 29,194                                        | 29,194      |
| 9     | -                                                 | -       | -     | 18                | 48   | 18,121           | 3,195          | 258                         | 9                  | 11   | 6,584            | 1,294          | 81                          |                |                                 |                         |                             | -              | -       | -      | -     | -               |        |       |       | 29,533         | 29,194                                        | 29,194      |
| 8     | -                                                 | -       | -     | 18                | 48   | 18,121           | 3,195          | 258                         | 9                  | 11   | 6,584            | 1,294          | 81                          |                |                                 |                         |                             | -              | -       | -      | -     | -               |        |       |       | 29,533         | 29,194                                        | 29,194      |
| 7     | -                                                 | -       | -     | 18                | 48   | 18,121           | 3,195          | 258                         | 9                  | 11   | 6,584            | 1,294          | 81                          |                |                                 |                         |                             | -              | -       | -      | -     | -               |        |       |       | 29,533         | 29,194                                        | 29,194      |
| 6     | -                                                 | -       | -     | 18                | 48   | 18,121           | 3,195          | 258                         | 9                  | 11   | 6,584            | 1,294          | 81                          |                |                                 | -                       |                             | -              | -       | -      |       | -               |        |       |       | 29,533         | 29,194                                        | 29,194      |
| 5     | -                                                 | -       | -     | 18                | 48   | 18,121           | 3,195          | 258                         | 9                  | 11   | 6,584            | 1,294          | 81                          |                |                                 |                         |                             | -              | -       | -      | -     | -               |        |       |       | 29,533         | 29,194                                        | 29,194      |
| 4     | -                                                 | -       | -     | 18                | 48   | 18,121           | 3,195          | 258                         | 9                  | 11   | 6,584            | 1,294          | 81                          |                |                                 |                         |                             | -              | -       | -      | -     | -               |        |       |       | 29,533         | 29,194                                        | 29,194      |
| 3     | -                                                 | -       | -     | 18                | 48   | 18,121           | 3,195          | 258                         | 9                  | 11   | 6,584            | 1,294          | 81                          |                |                                 |                         |                             | -              | -       | -      | -     | -               |        |       |       | 29,533         | 29,194                                        | 29,194      |
| 2     | -                                                 | -       | -     | 13                | 34   | 15,062           | 8,641          | 7,656                       | 9                  | 11   | 6,584            | 1,294          | 1,935                       |                |                                 |                         |                             | -              | -       | -      | -     | -               |        |       |       | 41,172         | 31,581                                        | 31,581      |
| М     | -                                                 | -       | 2,993 | 0                 | 0    | 0                | 823            | 0                           | 0                  | 0    | 0                | 626            | 0                           |                |                                 |                         |                             | -              | -       | -      | -     | 22,656          | 49     | 92    | 171   | 27,098         | 27,098                                        | 4,442       |
| 1     | 3                                                 | 15      | 2,993 | 0                 | 0    | 0                | 3,097          | 0                           | 0                  | 0    | 0                | 2,303          | 0                           |                |                                 |                         |                             | 9,230          | 926     | 3,281  | 0     | 19,342          | 37     | 0     | 73    | 41,172         | 41,172                                        | 21,830      |
| LL    | -                                                 | -       | -     | 0                 | 0    | 0                | 917            | 0                           | 0                  | 0    | 0                | 533            | 0                           |                |                                 |                         |                             | -              | -       |        | 467   | 34,797          | 78     | 0     | 181   | 36,714         | 36,714                                        | 0           |
| TOTAL | 3                                                 | 15      | 5,986 | 193               | 514  | 196,272          | 46,338         | 25,976                      | 99                 | 121  | 72,424           | 18,229         | 2,745                       |                |                                 | 0                       |                             | 9,230          | 926     | 3,281  | 4,097 | 76,795          | 164    | 92    | 425   | 462,299        | 433,578                                       | 351,236     |