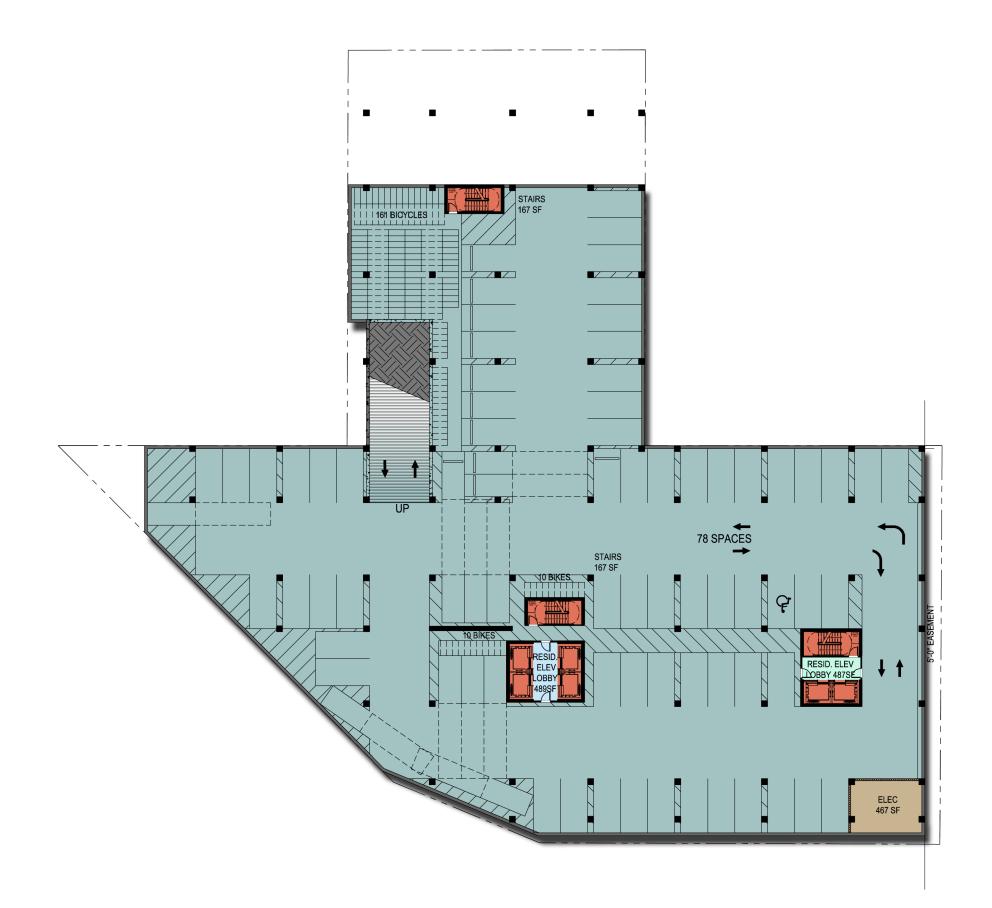

The enclosed packet illustrates preliminary site floor plans and massing diagrams for discussion at the February 11th UDC, for informational purposes. This concept is being prepared for a formal rezoning, CSM submittal on March 4th which would bring it to the April 22nd UDC, May 4th Plan Commission, and May 19th Common Council.

Massing View #1

Core Campus Developers | Antunovich Associates Architecture · Planning | January 21, 2015

The Hub at Madison II

Massing View #2

The Hub at Madison II

Massing View #3

|       | The Hub at Madison II- Area Analysis - 01/20/2015 |         |       |                   |      |                  |                |                             |                    |      |                  |                |                             |                |                                 |                         |                             |                |         |        |       |                 |        |       |       |                |                                               |             |
|-------|---------------------------------------------------|---------|-------|-------------------|------|------------------|----------------|-----------------------------|--------------------|------|------------------|----------------|-----------------------------|----------------|---------------------------------|-------------------------|-----------------------------|----------------|---------|--------|-------|-----------------|--------|-------|-------|----------------|-----------------------------------------------|-------------|
|       | SCHEME 1                                          |         |       |                   |      |                  |                |                             |                    |      |                  |                |                             |                |                                 |                         |                             |                |         |        |       |                 |        |       |       |                |                                               |             |
| FLOOR | To                                                | own Hor | ne    | Student Residence |      |                  |                |                             | Young Professional |      |                  |                |                             | Hotel          |                                 |                         |                             |                | Common  |        |       | Parking         |        |       |       | Building Total |                                               |             |
|       | UNITS                                             | BEDS    | AREA  | ROOMS             | BEDS | RENTABLE<br>AREA | COMMON<br>AREA | BALCONY/<br>TERRACE<br>AREA | ROOMS              | BEDS | RENTABLE<br>AREA | COMMON<br>AREA | BALCONY/<br>TERRACE<br>AREA | HOTEL<br>ROOMS | HOTEL<br>GUEST-<br>ROOM<br>AREA | HOTEL<br>COMMON<br>AREA | BALCONY/<br>TERRACE<br>AREA | RETAIL<br>AREA | LOADING | COMMON | MECH  | PARKING<br>AREA | SPACES | MOPED | BIKES | GROSS<br>AREA  | GROSS<br>MINUS<br>BALCONY/<br>TERRACE<br>AREA | F.A.R. AREA |
| 13    | -                                                 | -       | -     | -                 | -    | -                | 910            | 15,740                      | -                  | -    | -                | 533            | -                           |                |                                 |                         |                             | -              | -       | -      | 3,630 | -               |        |       |       | 20,813         | 5,073                                         | 1,443       |
| 12    | -                                                 | -       | -     | 18                | 48   | 18,121           | 3,195          | 258                         | 9                  | 11   | 6,584            | 1,294          | 81                          |                |                                 |                         |                             | -              | -       | -      | -     | -               |        |       |       | 29,533         | 29,194                                        | 29,194      |
| 11    | -                                                 | -       | -     | 18                | 48   | 18,121           | 3,195          | 258                         | 9                  | 11   | 6,584            | 1,294          | 81                          |                |                                 |                         |                             | -              | -       | -      | -     | -               |        |       |       | 29,533         | 29,194                                        | 29,194      |
| 10    | -                                                 | -       | -     | 18                | 48   | 18,121           | 3,195          | 258                         | 9                  | 11   | 6,584            | 1,294          | 81                          |                |                                 |                         |                             | -              | -       | -      | -     | -               |        |       |       | 29,533         | 29,194                                        | 29,194      |
| 9     | -                                                 | -       | -     | 18                | 48   | 18,121           | 3,195          | 258                         | 9                  | 11   | 6,584            | 1,294          | 81                          |                |                                 |                         |                             | -              | -       | -      | -     | -               |        |       |       | 29,533         | 29,194                                        | 29,194      |
| 8     | -                                                 | -       | -     | 18                | 48   | 18,121           | 3,195          | 258                         | 9                  | 11   | 6,584            | 1,294          | 81                          |                |                                 |                         |                             | -              | -       | -      | -     | -               |        |       |       | 29,533         | 29,194                                        | 29,194      |
| 7     | -                                                 | -       | -     | 18                | 48   | 18,121           | 3,195          | 258                         | 9                  | 11   | 6,584            | 1,294          | 81                          |                |                                 |                         |                             | -              | -       | -      | -     | -               |        |       |       | 29,533         | 29,194                                        | 29,194      |
| 6     | -                                                 | -       | -     | 18                | 48   | 18,121           | 3,195          | 258                         | 9                  | 11   | 6,584            | 1,294          | 81                          |                |                                 | -                       |                             | -              | -       | -      |       | -               |        |       |       | 29,533         | 29,194                                        | 29,194      |
| 5     | -                                                 | -       | -     | 18                | 48   | 18,121           | 3,195          | 258                         | 9                  | 11   | 6,584            | 1,294          | 81                          |                |                                 |                         |                             | -              | -       | -      | -     | -               |        |       |       | 29,533         | 29,194                                        | 29,194      |
| 4     | -                                                 | -       | -     | 18                | 48   | 18,121           | 3,195          | 258                         | 9                  | 11   | 6,584            | 1,294          | 81                          |                |                                 |                         |                             | -              | -       | -      | -     | -               |        |       |       | 29,533         | 29,194                                        | 29,194      |
| 3     | -                                                 | -       | -     | 18                | 48   | 18,121           | 3,195          | 258                         | 9                  | 11   | 6,584            | 1,294          | 81                          |                |                                 |                         |                             | -              | -       | -      | -     | -               |        |       |       | 29,533         | 29,194                                        | 29,194      |
| 2     | -                                                 | -       | -     | 13                | 34   | 15,062           | 8,641          | 7,656                       | 9                  | 11   | 6,584            | 1,294          | 1,935                       |                |                                 |                         |                             | -              | -       | -      | -     | -               |        |       |       | 41,172         | 31,581                                        | 31,581      |
| М     | -                                                 | -       | 2,993 | 0                 | 0    | 0                | 823            | 0                           | 0                  | 0    | 0                | 626            | 0                           |                |                                 |                         |                             | -              | -       | -      | -     | 22,656          | 49     | 92    | 171   | 27,098         | 27,098                                        | 4,442       |
| 1     | 3                                                 | 15      | 2,993 | 0                 | 0    | 0                | 3,097          | 0                           | 0                  | 0    | 0                | 2,303          | 0                           |                |                                 |                         |                             | 9,230          | 926     | 3,281  | 0     | 19,342          | 37     | 0     | 73    | 41,172         | 41,172                                        | 21,830      |
| LL    | -                                                 | -       | -     | 0                 | 0    | 0                | 917            | 0                           | 0                  | 0    | 0                | 533            | 0                           |                |                                 |                         |                             | -              | -       |        | 467   | 34,797          | 78     | 0     | 181   | 36,714         | 36,714                                        | 0           |
| TOTAL | 3                                                 | 15      | 5,986 | 193               | 514  | 196,272          | 46,338         | 25,976                      | 99                 | 121  | 72,424           | 18,229         | 2,745                       |                |                                 | 0                       |                             | 9,230          | 926     | 3,281  | 4,097 | 76,795          | 164    | 92    | 425   | 462,299        | 433,578                                       | 351,236     |