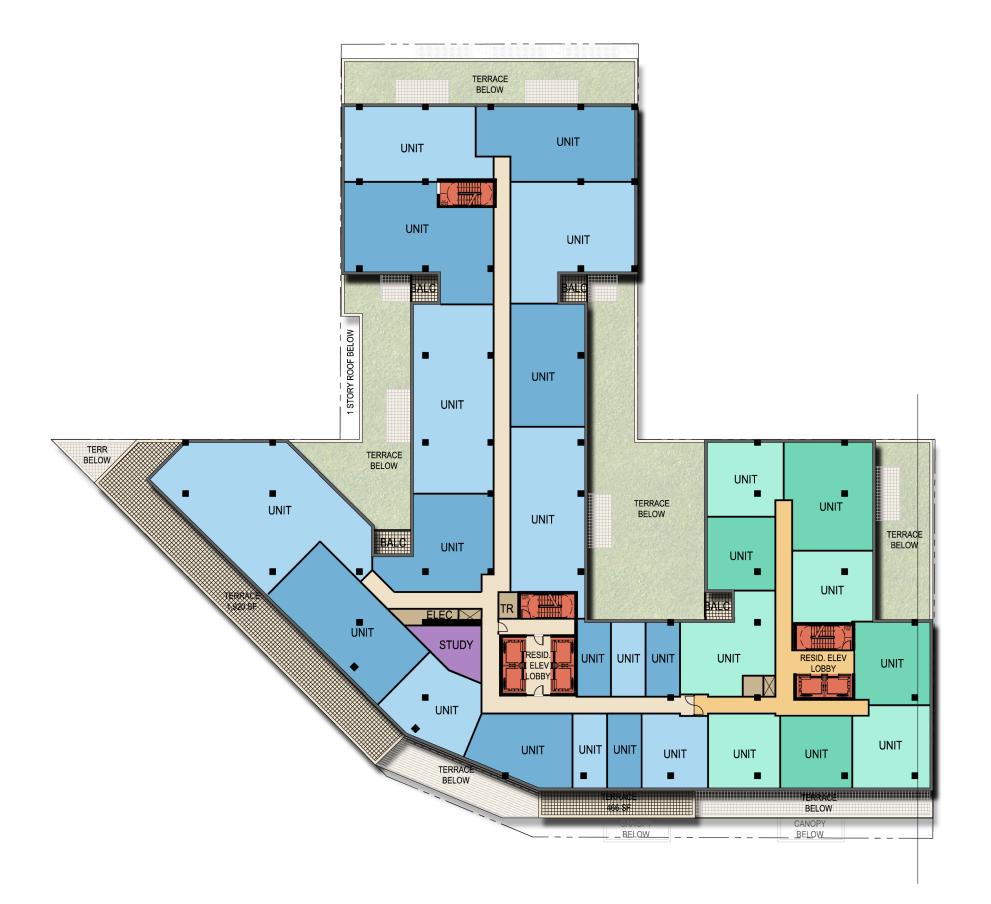

The enclosed packet illustrates preliminary site floor plans and massing diagrams for discussion at the February 11th UDC, for informational purposes. This concept is being prepared for a formal rezoning, CSM submittal on March 4th which would bring it to the April 22nd UDC, May 4th Plan Commission, and May 19th Common Council.

Massing View #1

Core Campus Developers | Antunovich Associates Architecture · Planning | January 21, 2015

The Hub at Madison II

Massing View #2

The Hub at Madison II

Massing View #3

|       | The Hub at Madison II- Area Analysis - 01/20/2015 |         |       |                   |      |                  |                |                             |                    |      |                  |                |                             |                |                                 |                         |                             |                |         |        |       |                 |        |       |       |                |                                               |             |
|-------|---------------------------------------------------|---------|-------|-------------------|------|------------------|----------------|-----------------------------|--------------------|------|------------------|----------------|-----------------------------|----------------|---------------------------------|-------------------------|-----------------------------|----------------|---------|--------|-------|-----------------|--------|-------|-------|----------------|-----------------------------------------------|-------------|
|       | SCHEME 1                                          |         |       |                   |      |                  |                |                             |                    |      |                  |                |                             |                |                                 |                         |                             |                |         |        |       |                 |        |       |       |                |                                               |             |
| FLOOR | To                                                | own Hor | ne    | Student Residence |      |                  |                |                             | Young Professional |      |                  |                |                             | Hotel          |                                 |                         |                             |                | Common  |        |       | Parking         |        |       |       | Building Total |                                               |             |
|       | UNITS                                             | BEDS    | AREA  | ROOMS             | BEDS | RENTABLE<br>AREA | COMMON<br>AREA | BALCONY/<br>TERRACE<br>AREA | ROOMS              | BEDS | RENTABLE<br>AREA | COMMON<br>AREA | BALCONY/<br>TERRACE<br>AREA | HOTEL<br>ROOMS | HOTEL<br>GUEST-<br>ROOM<br>AREA | HOTEL<br>COMMON<br>AREA | BALCONY/<br>TERRACE<br>AREA | RETAIL<br>AREA | LOADING | COMMON | MECH  | PARKING<br>AREA | SPACES | MOPED | BIKES | GROSS<br>AREA  | GROSS<br>MINUS<br>BALCONY/<br>TERRACE<br>AREA | F.A.R. AREA |
| 13    | -                                                 | -       | -     | -                 | -    | -                | 910            | 15,740                      | -                  | -    | -                | 533            | -                           |                |                                 |                         |                             | -              | -       | -      | 3,630 | -               |        |       |       | 20,813         | 5,073                                         | 1,443       |
| 12    | -                                                 | -       | -     | 18                | 48   | 18,121           | 3,195          | 258                         | 9                  | 11   | 6,584            | 1,294          | 81                          |                |                                 |                         |                             | -              | -       | -      | -     | -               |        |       |       | 29,533         | 29,194                                        | 29,194      |
| 11    | -                                                 | -       | -     | 18                | 48   | 18,121           | 3,195          | 258                         | 9                  | 11   | 6,584            | 1,294          | 81                          |                |                                 |                         |                             | -              | -       | -      | -     | -               |        |       |       | 29,533         | 29,194                                        | 29,194      |
| 10    | -                                                 | -       | -     | 18                | 48   | 18,121           | 3,195          | 258                         | 9                  | 11   | 6,584            | 1,294          | 81                          |                |                                 |                         |                             | -              | -       | -      | -     | -               |        |       |       | 29,533         | 29,194                                        | 29,194      |
| 9     | -                                                 | -       | -     | 18                | 48   | 18,121           | 3,195          | 258                         | 9                  | 11   | 6,584            | 1,294          | 81                          |                |                                 |                         |                             | -              | -       | -      | -     | -               |        |       |       | 29,533         | 29,194                                        | 29,194      |
| 8     | -                                                 | -       | -     | 18                | 48   | 18,121           | 3,195          | 258                         | 9                  | 11   | 6,584            | 1,294          | 81                          |                |                                 |                         |                             | -              | -       | -      | -     | -               |        |       |       | 29,533         | 29,194                                        | 29,194      |
| 7     | -                                                 | -       | -     | 18                | 48   | 18,121           | 3,195          | 258                         | 9                  | 11   | 6,584            | 1,294          | 81                          |                |                                 |                         |                             | -              | -       | -      | -     | -               |        |       |       | 29,533         | 29,194                                        | 29,194      |
| 6     | -                                                 | -       | -     | 18                | 48   | 18,121           | 3,195          | 258                         | 9                  | 11   | 6,584            | 1,294          | 81                          |                |                                 | -                       |                             | -              | -       | -      |       | -               |        |       |       | 29,533         | 29,194                                        | 29,194      |
| 5     | -                                                 | -       | -     | 18                | 48   | 18,121           | 3,195          | 258                         | 9                  | 11   | 6,584            | 1,294          | 81                          |                |                                 |                         |                             | -              | -       | -      | -     | -               |        |       |       | 29,533         | 29,194                                        | 29,194      |
| 4     | -                                                 | -       | -     | 18                | 48   | 18,121           | 3,195          | 258                         | 9                  | 11   | 6,584            | 1,294          | 81                          |                |                                 |                         |                             | -              | -       | -      | -     | -               |        |       |       | 29,533         | 29,194                                        | 29,194      |
| 3     | -                                                 | -       | -     | 18                | 48   | 18,121           | 3,195          | 258                         | 9                  | 11   | 6,584            | 1,294          | 81                          |                |                                 |                         |                             | -              | -       | -      | -     | -               |        |       |       | 29,533         | 29,194                                        | 29,194      |
| 2     | -                                                 | -       | -     | 13                | 34   | 15,062           | 8,641          | 7,656                       | 9                  | 11   | 6,584            | 1,294          | 1,935                       |                |                                 |                         |                             | -              | -       | -      | -     | -               |        |       |       | 41,172         | 31,581                                        | 31,581      |
| М     | -                                                 | -       | 2,993 | 0                 | 0    | 0                | 823            | 0                           | 0                  | 0    | 0                | 626            | 0                           |                |                                 |                         |                             | -              | -       | -      | -     | 22,656          | 49     | 92    | 171   | 27,098         | 27,098                                        | 4,442       |
| 1     | 3                                                 | 15      | 2,993 | 0                 | 0    | 0                | 3,097          | 0                           | 0                  | 0    | 0                | 2,303          | 0                           |                |                                 |                         |                             | 9,230          | 926     | 3,281  | 0     | 19,342          | 37     | 0     | 73    | 41,172         | 41,172                                        | 21,830      |
| LL    | -                                                 | -       | -     | 0                 | 0    | 0                | 917            | 0                           | 0                  | 0    | 0                | 533            | 0                           |                |                                 |                         |                             | -              | -       |        | 467   | 34,797          | 78     | 0     | 181   | 36,714         | 36,714                                        | 0           |
| TOTAL | 3                                                 | 15      | 5,986 | 193               | 514  | 196,272          | 46,338         | 25,976                      | 99                 | 121  | 72,424           | 18,229         | 2,745                       |                |                                 | 0                       |                             | 9,230          | 926     | 3,281  | 4,097 | 76,795          | 164    | 92    | 425   | 462,299        | 433,578                                       | 351,236     |