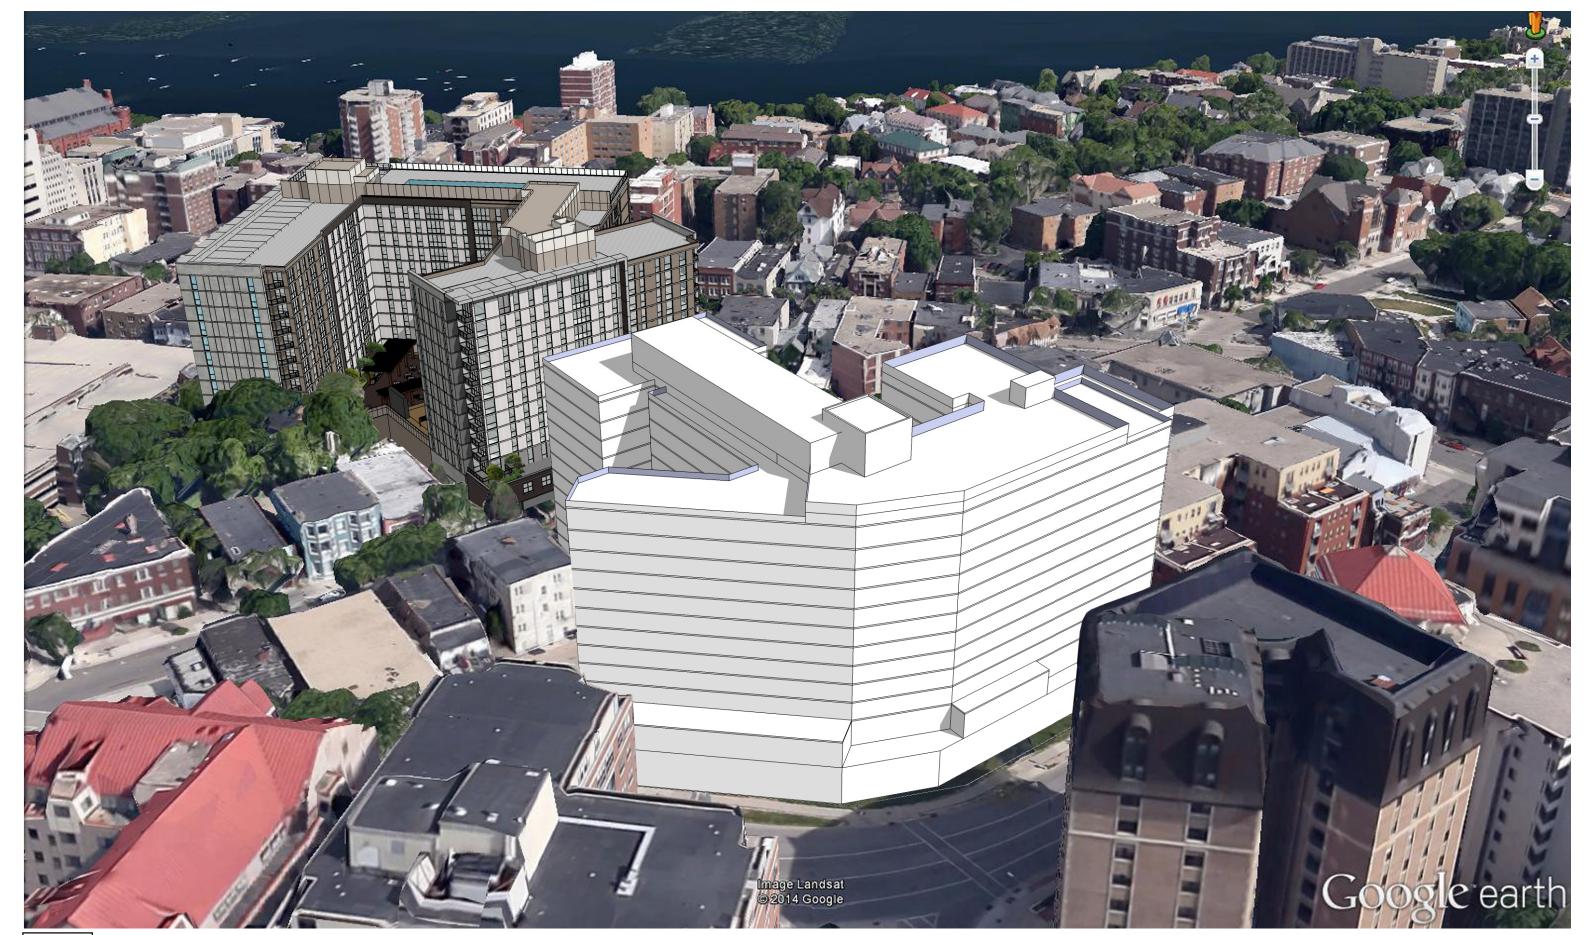

The enclosed packet illustrates preliminary site floor plans and massing diagrams for discussion at the February 11th UDC, for informational purposes. This concept is being prepared for a formal rezoning, CSM submittal on March 4th which would bring it to the April 22nd UDC, May 4th Plan Commission, and May 19th Common Council.

Massing View #1

Core Campus Developers | Antunovich Associates Architecture · Planning | January 21, 2015

The Hub at Madison II

Massing View #2

The Hub at Madison II

Massing View #3

|       | The Hub at Madison II- Area Analysis - 01/20/2015 |         |       |                   |      |                  |                |                             |                    |      |                  |                |                             |                |                                 |                         |                             |                |         |        |       |                 |        |       |       |                |                                               |             |
|-------|---------------------------------------------------|---------|-------|-------------------|------|------------------|----------------|-----------------------------|--------------------|------|------------------|----------------|-----------------------------|----------------|---------------------------------|-------------------------|-----------------------------|----------------|---------|--------|-------|-----------------|--------|-------|-------|----------------|-----------------------------------------------|-------------|
|       | SCHEME 1                                          |         |       |                   |      |                  |                |                             |                    |      |                  |                |                             |                |                                 |                         |                             |                |         |        |       |                 |        |       |       |                |                                               |             |
| FLOOR | To                                                | own Hor | ne    | Student Residence |      |                  |                |                             | Young Professional |      |                  |                |                             | Hotel          |                                 |                         |                             |                | Common  |        |       | Parking         |        |       |       | Building Total |                                               |             |
|       | UNITS                                             | BEDS    | AREA  | ROOMS             | BEDS | RENTABLE<br>AREA | COMMON<br>AREA | BALCONY/<br>TERRACE<br>AREA | ROOMS              | BEDS | RENTABLE<br>AREA | COMMON<br>AREA | BALCONY/<br>TERRACE<br>AREA | HOTEL<br>ROOMS | HOTEL<br>GUEST-<br>ROOM<br>AREA | HOTEL<br>COMMON<br>AREA | BALCONY/<br>TERRACE<br>AREA | RETAIL<br>AREA | LOADING | COMMON | MECH  | PARKING<br>AREA | SPACES | MOPED | BIKES | GROSS<br>AREA  | GROSS<br>MINUS<br>BALCONY/<br>TERRACE<br>AREA | F.A.R. AREA |
| 13    | -                                                 | -       | -     | -                 | -    | -                | 910            | 15,740                      | -                  | -    | -                | 533            | -                           |                |                                 |                         |                             | -              | -       | -      | 3,630 | -               |        |       |       | 20,813         | 5,073                                         | 1,443       |
| 12    | -                                                 | -       | -     | 18                | 48   | 18,121           | 3,195          | 258                         | 9                  | 11   | 6,584            | 1,294          | 81                          |                |                                 |                         |                             | -              | -       | -      | -     | -               |        |       |       | 29,533         | 29,194                                        | 29,194      |
| 11    | -                                                 | -       | -     | 18                | 48   | 18,121           | 3,195          | 258                         | 9                  | 11   | 6,584            | 1,294          | 81                          |                |                                 |                         |                             | -              | -       | -      | -     | -               |        |       |       | 29,533         | 29,194                                        | 29,194      |
| 10    | -                                                 | -       | -     | 18                | 48   | 18,121           | 3,195          | 258                         | 9                  | 11   | 6,584            | 1,294          | 81                          |                |                                 |                         |                             | -              | -       | -      | -     | -               |        |       |       | 29,533         | 29,194                                        | 29,194      |
| 9     | -                                                 | -       | -     | 18                | 48   | 18,121           | 3,195          | 258                         | 9                  | 11   | 6,584            | 1,294          | 81                          |                |                                 |                         |                             | -              | -       | -      | -     | -               |        |       |       | 29,533         | 29,194                                        | 29,194      |
| 8     | -                                                 | -       | -     | 18                | 48   | 18,121           | 3,195          | 258                         | 9                  | 11   | 6,584            | 1,294          | 81                          |                |                                 |                         |                             | -              | -       | -      | -     | -               |        |       |       | 29,533         | 29,194                                        | 29,194      |
| 7     | -                                                 | -       | -     | 18                | 48   | 18,121           | 3,195          | 258                         | 9                  | 11   | 6,584            | 1,294          | 81                          |                |                                 |                         |                             | -              | -       | -      | -     | -               |        |       |       | 29,533         | 29,194                                        | 29,194      |
| 6     | -                                                 | -       | -     | 18                | 48   | 18,121           | 3,195          | 258                         | 9                  | 11   | 6,584            | 1,294          | 81                          |                |                                 | -                       |                             | -              | -       | -      |       | -               |        |       |       | 29,533         | 29,194                                        | 29,194      |
| 5     | -                                                 | -       | -     | 18                | 48   | 18,121           | 3,195          | 258                         | 9                  | 11   | 6,584            | 1,294          | 81                          |                |                                 |                         |                             | -              | -       | -      | -     | -               |        |       |       | 29,533         | 29,194                                        | 29,194      |
| 4     | -                                                 | -       | -     | 18                | 48   | 18,121           | 3,195          | 258                         | 9                  | 11   | 6,584            | 1,294          | 81                          |                |                                 |                         |                             | -              | -       | -      | -     | -               |        |       |       | 29,533         | 29,194                                        | 29,194      |
| 3     | -                                                 | -       | -     | 18                | 48   | 18,121           | 3,195          | 258                         | 9                  | 11   | 6,584            | 1,294          | 81                          |                |                                 |                         |                             | -              | -       | -      | -     | -               |        |       |       | 29,533         | 29,194                                        | 29,194      |
| 2     | -                                                 | -       | -     | 13                | 34   | 15,062           | 8,641          | 7,656                       | 9                  | 11   | 6,584            | 1,294          | 1,935                       |                |                                 |                         |                             | -              | -       | -      | -     | -               |        |       |       | 41,172         | 31,581                                        | 31,581      |
| М     | -                                                 | -       | 2,993 | 0                 | 0    | 0                | 823            | 0                           | 0                  | 0    | 0                | 626            | 0                           |                |                                 |                         |                             | -              | -       | -      | -     | 22,656          | 49     | 92    | 171   | 27,098         | 27,098                                        | 4,442       |
| 1     | 3                                                 | 15      | 2,993 | 0                 | 0    | 0                | 3,097          | 0                           | 0                  | 0    | 0                | 2,303          | 0                           |                |                                 |                         |                             | 9,230          | 926     | 3,281  | 0     | 19,342          | 37     | 0     | 73    | 41,172         | 41,172                                        | 21,830      |
| LL    | -                                                 | -       | -     | 0                 | 0    | 0                | 917            | 0                           | 0                  | 0    | 0                | 533            | 0                           |                |                                 |                         |                             | -              | -       |        | 467   | 34,797          | 78     | 0     | 181   | 36,714         | 36,714                                        | 0           |
| TOTAL | 3                                                 | 15      | 5,986 | 193               | 514  | 196,272          | 46,338         | 25,976                      | 99                 | 121  | 72,424           | 18,229         | 2,745                       |                |                                 | 0                       |                             | 9,230          | 926     | 3,281  | 4,097 | 76,795          | 164    | 92    | 425   | 462,299        | 433,578                                       | 351,236     |