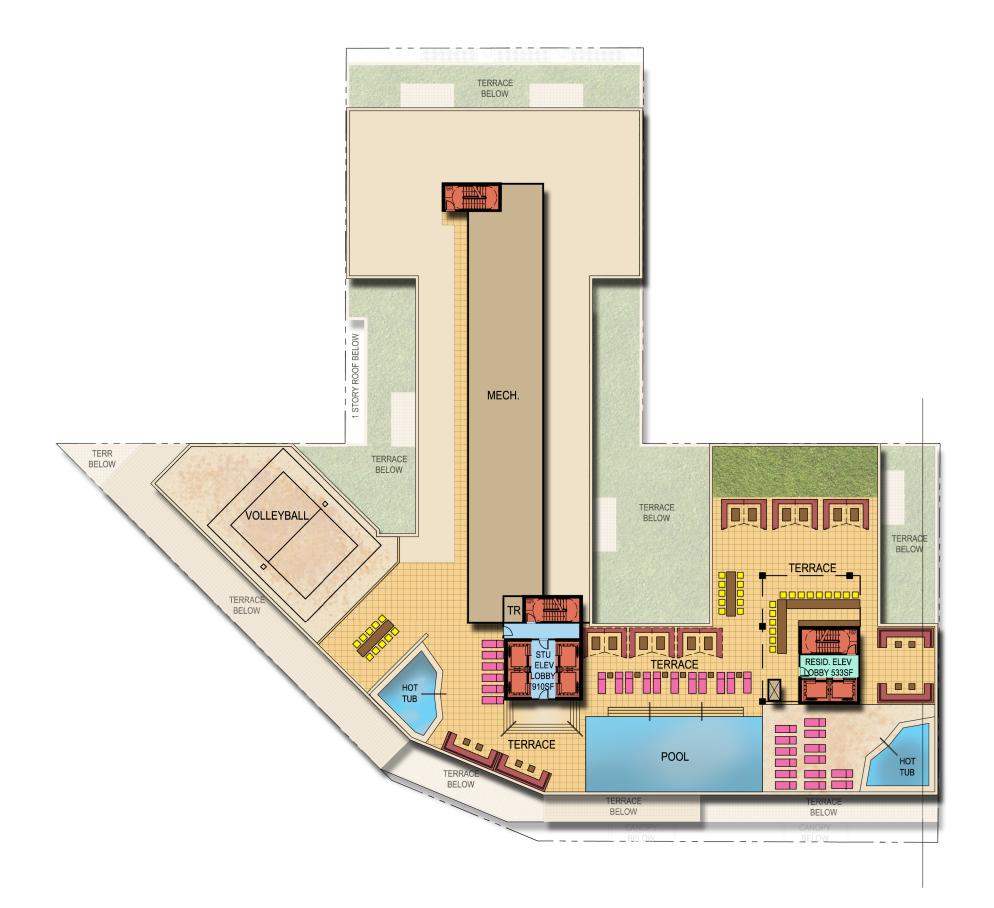

The enclosed packet illustrates preliminary site floor plans and massing diagrams for discussion at the February 11th UDC, for informational purposes. This concept is being prepared for a formal rezoning, CSM submittal on March 4th which would bring it to the April 22nd UDC, May 4th Plan Commission, and May 19th Common Council.

We look forward to discussing the concept further with the Commission and working towards an exciting new infill development.

Context Plan

Core Campus Developers | Antunovich Associates Architecture · Planning | January 21, 2015