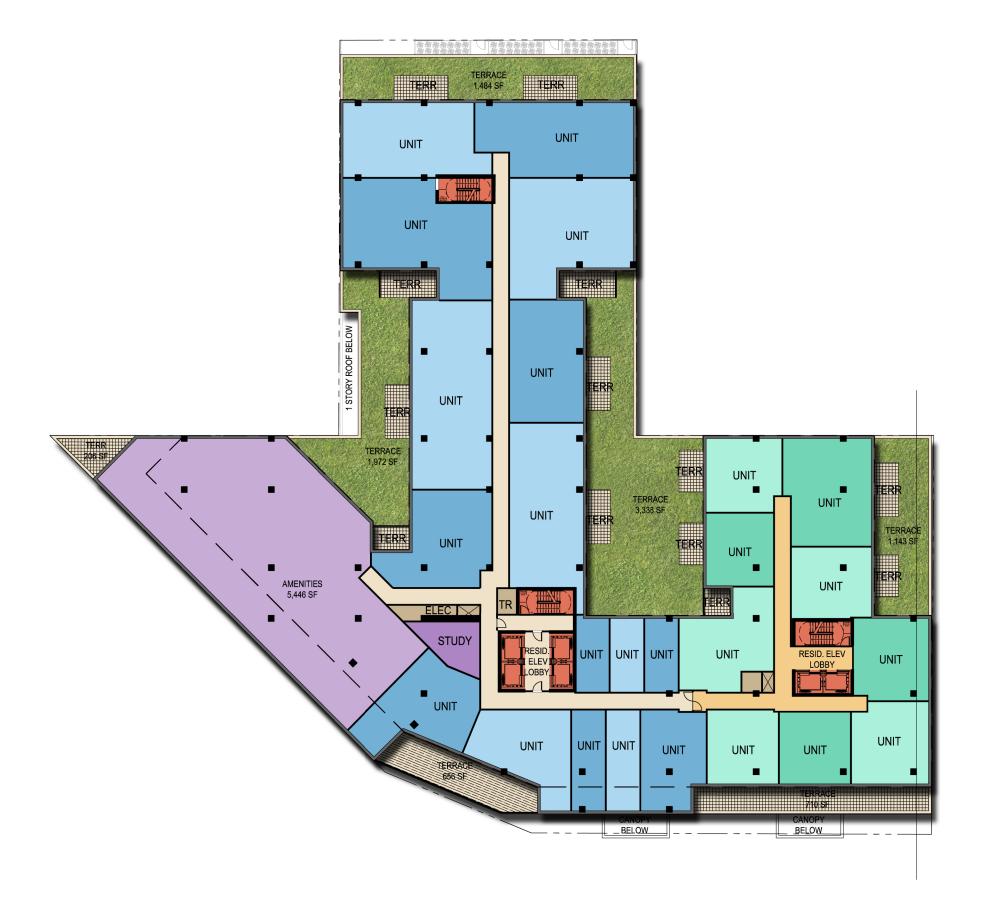

The enclosed packet illustrates preliminary site floor plans and massing diagrams for discussion at the February 11th UDC, for informational purposes. This concept is being prepared for a formal rezoning, CSM submittal on March 4th which would bring it to the April 22nd UDC, May 4th Plan Commission, and May 19th Common Council.

Massing View #1

Core Campus Developers | Antunovich Associates Architecture · Planning | January 21, 2015

The Hub at Madison II

Massing View #2

The Hub at Madison II

Massing View #3

|       | The Hub at Madison II- Area Analysis - 01/20/2015 |         |       |                   |      |                  |                |                             |                    |      |                  |                |                             |                |                                 |                         |                             |                |         |        |       |                 |        |       |       |                |                                               |             |
|-------|---------------------------------------------------|---------|-------|-------------------|------|------------------|----------------|-----------------------------|--------------------|------|------------------|----------------|-----------------------------|----------------|---------------------------------|-------------------------|-----------------------------|----------------|---------|--------|-------|-----------------|--------|-------|-------|----------------|-----------------------------------------------|-------------|
|       | SCHEME 1                                          |         |       |                   |      |                  |                |                             |                    |      |                  |                |                             |                |                                 |                         |                             |                |         |        |       |                 |        |       |       |                |                                               |             |
| FLOOR | To                                                | own Hor | ne    | Student Residence |      |                  |                |                             | Young Professional |      |                  |                |                             | Hotel          |                                 |                         |                             |                | Common  |        |       | Parking         |        |       |       | Building Total |                                               |             |
|       | UNITS                                             | BEDS    | AREA  | ROOMS             | BEDS | RENTABLE<br>AREA | COMMON<br>AREA | BALCONY/<br>TERRACE<br>AREA | ROOMS              | BEDS | RENTABLE<br>AREA | COMMON<br>AREA | BALCONY/<br>TERRACE<br>AREA | HOTEL<br>ROOMS | HOTEL<br>GUEST-<br>ROOM<br>AREA | HOTEL<br>COMMON<br>AREA | BALCONY/<br>TERRACE<br>AREA | RETAIL<br>AREA | LOADING | COMMON | MECH  | PARKING<br>AREA | SPACES | MOPED | BIKES | GROSS<br>AREA  | GROSS<br>MINUS<br>BALCONY/<br>TERRACE<br>AREA | F.A.R. AREA |
| 13    | -                                                 | -       | -     | -                 | -    | -                | 910            | 15,740                      | -                  | -    | -                | 533            | -                           |                |                                 |                         |                             | -              | -       | -      | 3,630 | -               |        |       |       | 20,813         | 5,073                                         | 1,443       |
| 12    | -                                                 | -       | -     | 18                | 48   | 18,121           | 3,195          | 258                         | 9                  | 11   | 6,584            | 1,294          | 81                          |                |                                 |                         |                             | -              | -       | -      | -     | -               |        |       |       | 29,533         | 29,194                                        | 29,194      |
| 11    | -                                                 | -       | -     | 18                | 48   | 18,121           | 3,195          | 258                         | 9                  | 11   | 6,584            | 1,294          | 81                          |                |                                 |                         |                             | -              | -       | -      | -     | -               |        |       |       | 29,533         | 29,194                                        | 29,194      |
| 10    | -                                                 | -       | -     | 18                | 48   | 18,121           | 3,195          | 258                         | 9                  | 11   | 6,584            | 1,294          | 81                          |                |                                 |                         |                             | -              | -       | -      | -     | -               |        |       |       | 29,533         | 29,194                                        | 29,194      |
| 9     | -                                                 | -       | -     | 18                | 48   | 18,121           | 3,195          | 258                         | 9                  | 11   | 6,584            | 1,294          | 81                          |                |                                 |                         |                             | -              | -       | -      | -     | -               |        |       |       | 29,533         | 29,194                                        | 29,194      |
| 8     | -                                                 | -       | -     | 18                | 48   | 18,121           | 3,195          | 258                         | 9                  | 11   | 6,584            | 1,294          | 81                          |                |                                 |                         |                             | -              | -       | -      | -     | -               |        |       |       | 29,533         | 29,194                                        | 29,194      |
| 7     | -                                                 | -       | -     | 18                | 48   | 18,121           | 3,195          | 258                         | 9                  | 11   | 6,584            | 1,294          | 81                          |                |                                 |                         |                             | -              | -       | -      | -     | -               |        |       |       | 29,533         | 29,194                                        | 29,194      |
| 6     | -                                                 | -       | -     | 18                | 48   | 18,121           | 3,195          | 258                         | 9                  | 11   | 6,584            | 1,294          | 81                          |                |                                 | -                       |                             | -              | -       | -      |       | -               |        |       |       | 29,533         | 29,194                                        | 29,194      |
| 5     | -                                                 | -       | -     | 18                | 48   | 18,121           | 3,195          | 258                         | 9                  | 11   | 6,584            | 1,294          | 81                          |                |                                 |                         |                             | -              | -       | -      | -     | -               |        |       |       | 29,533         | 29,194                                        | 29,194      |
| 4     | -                                                 | -       | -     | 18                | 48   | 18,121           | 3,195          | 258                         | 9                  | 11   | 6,584            | 1,294          | 81                          |                |                                 |                         |                             | -              | -       | -      | -     | -               |        |       |       | 29,533         | 29,194                                        | 29,194      |
| 3     | -                                                 | -       | -     | 18                | 48   | 18,121           | 3,195          | 258                         | 9                  | 11   | 6,584            | 1,294          | 81                          |                |                                 |                         |                             | -              | -       | -      | -     | -               |        |       |       | 29,533         | 29,194                                        | 29,194      |
| 2     | -                                                 | -       | -     | 13                | 34   | 15,062           | 8,641          | 7,656                       | 9                  | 11   | 6,584            | 1,294          | 1,935                       |                |                                 |                         |                             | -              | -       | -      | -     | -               |        |       |       | 41,172         | 31,581                                        | 31,581      |
| М     | -                                                 | -       | 2,993 | 0                 | 0    | 0                | 823            | 0                           | 0                  | 0    | 0                | 626            | 0                           |                |                                 |                         |                             | -              | -       | -      | -     | 22,656          | 49     | 92    | 171   | 27,098         | 27,098                                        | 4,442       |
| 1     | 3                                                 | 15      | 2,993 | 0                 | 0    | 0                | 3,097          | 0                           | 0                  | 0    | 0                | 2,303          | 0                           |                |                                 |                         |                             | 9,230          | 926     | 3,281  | 0     | 19,342          | 37     | 0     | 73    | 41,172         | 41,172                                        | 21,830      |
| LL    | -                                                 | -       | -     | 0                 | 0    | 0                | 917            | 0                           | 0                  | 0    | 0                | 533            | 0                           |                |                                 |                         |                             | -              | -       |        | 467   | 34,797          | 78     | 0     | 181   | 36,714         | 36,714                                        | 0           |
| TOTAL | 3                                                 | 15      | 5,986 | 193               | 514  | 196,272          | 46,338         | 25,976                      | 99                 | 121  | 72,424           | 18,229         | 2,745                       |                |                                 | 0                       |                             | 9,230          | 926     | 3,281  | 4,097 | 76,795          | 164    | 92    | 425   | 462,299        | 433,578                                       | 351,236     |