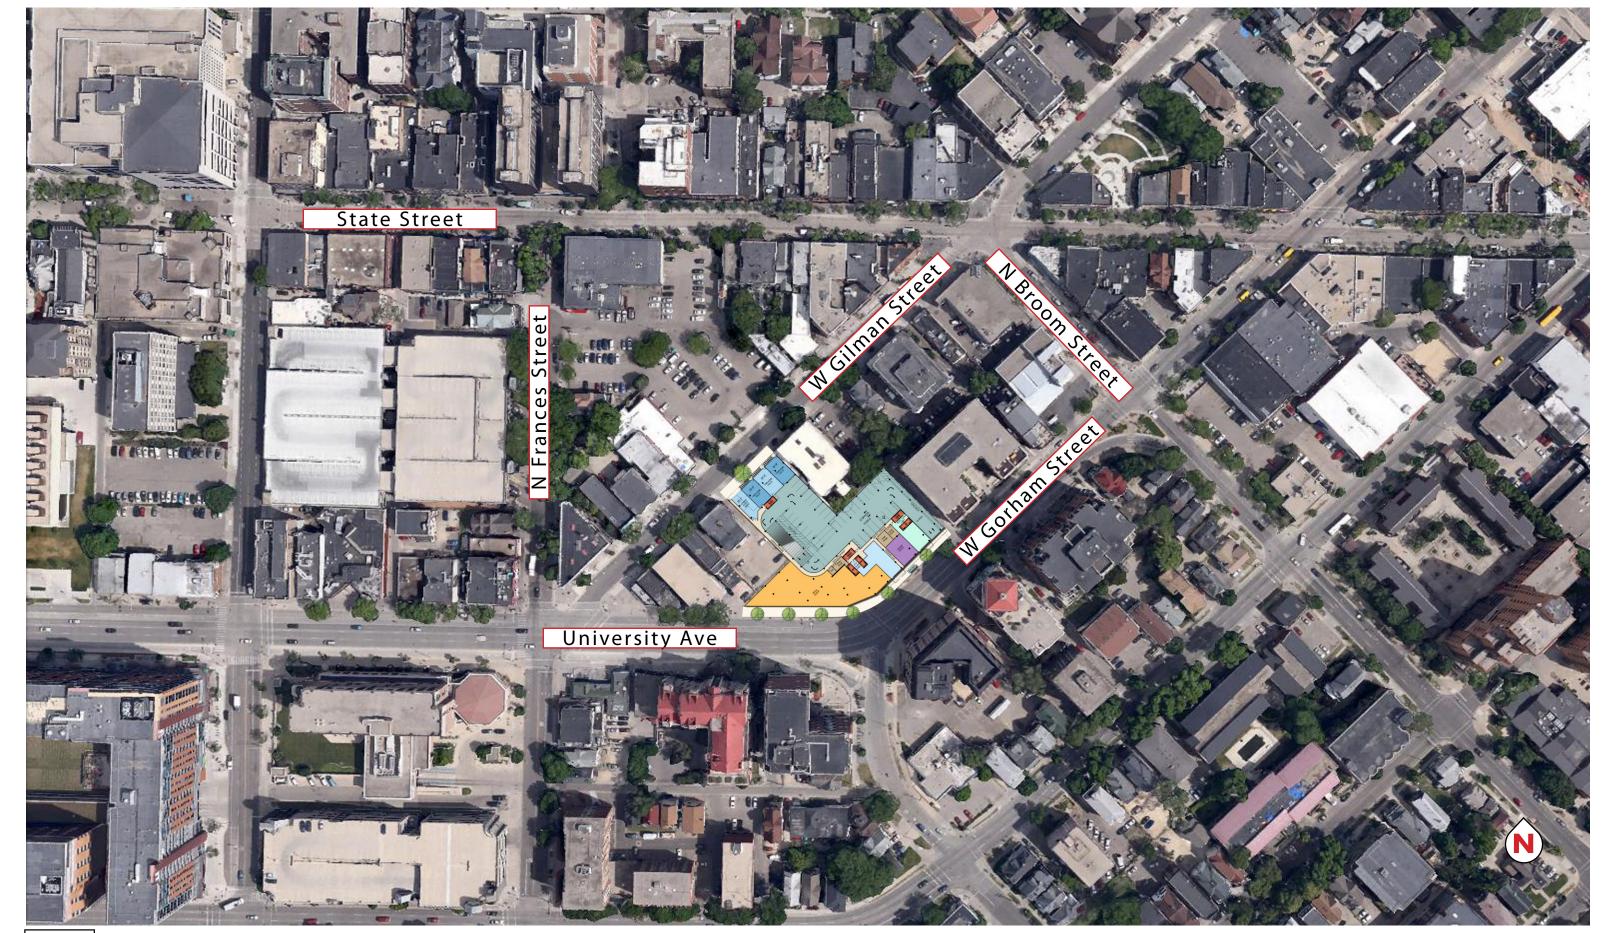

To: Urban Design Commission

From: Brian Munson

CC: Marc Lifshin, Core Campus

Jeff Zelisko, Antunovich Architects

Date: January 21, 2015

Re: Hub at Madison II

Core Campus, nearing completion of the Hub at Madison I, has begun the design process for a new mixed use project located at 510 University Avenue. This parcel, long eyed for redevelopment, contains the former laundry 101 building and a large surface parking lot. Redeveloping this site will create new infill housing options and retail activation of the curve on University Avenue.

We look forward to discussing the concept further with the Commission and working towards an exciting new infill development.

Context Plan

Core Campus Developers | Antunovich Associates Architecture · Planning | January 21, 2015