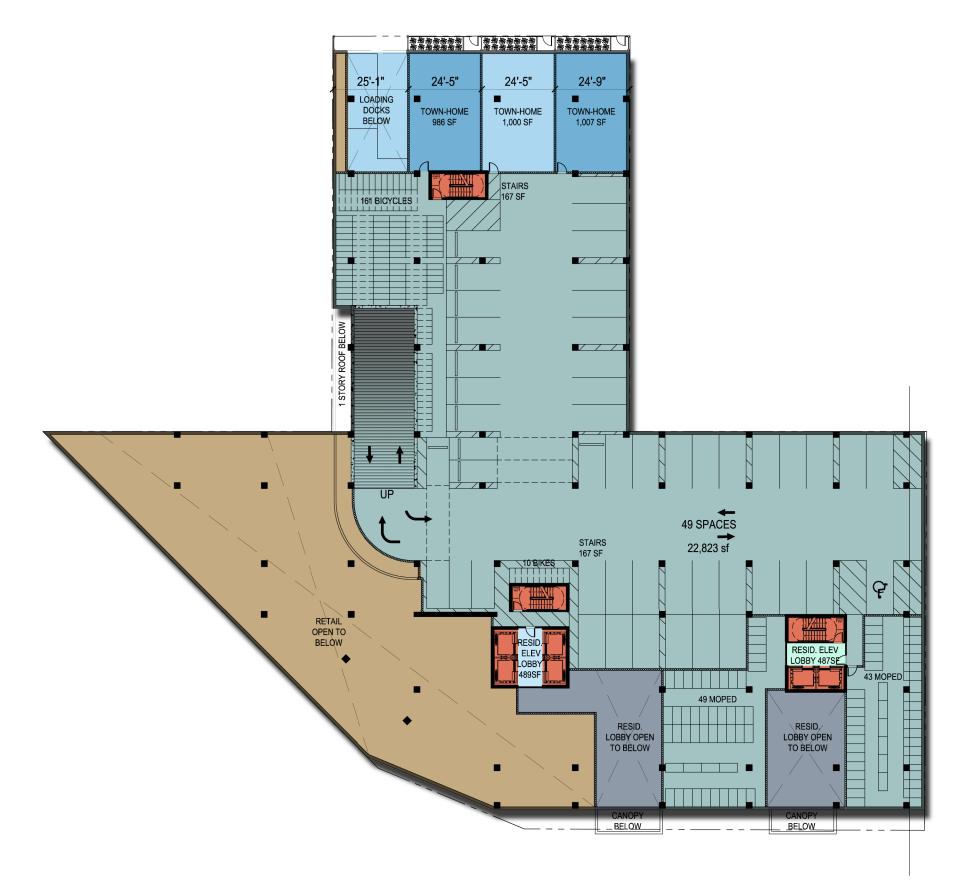

The enclosed packet illustrates preliminary site floor plans and massing diagrams for discussion at the February 11th UDC, for informational purposes. This concept is being prepared for a formal rezoning, CSM submittal on March 4th which would bring it to the April 22nd UDC, May 4th Plan Commission, and May 19th Common Council.

We look forward to discussing the concept further with the Commission and working towards an exciting new infill development.

Context Plan

Core Campus Developers | Antunovich Associates Architecture · Planning | January 21, 2015