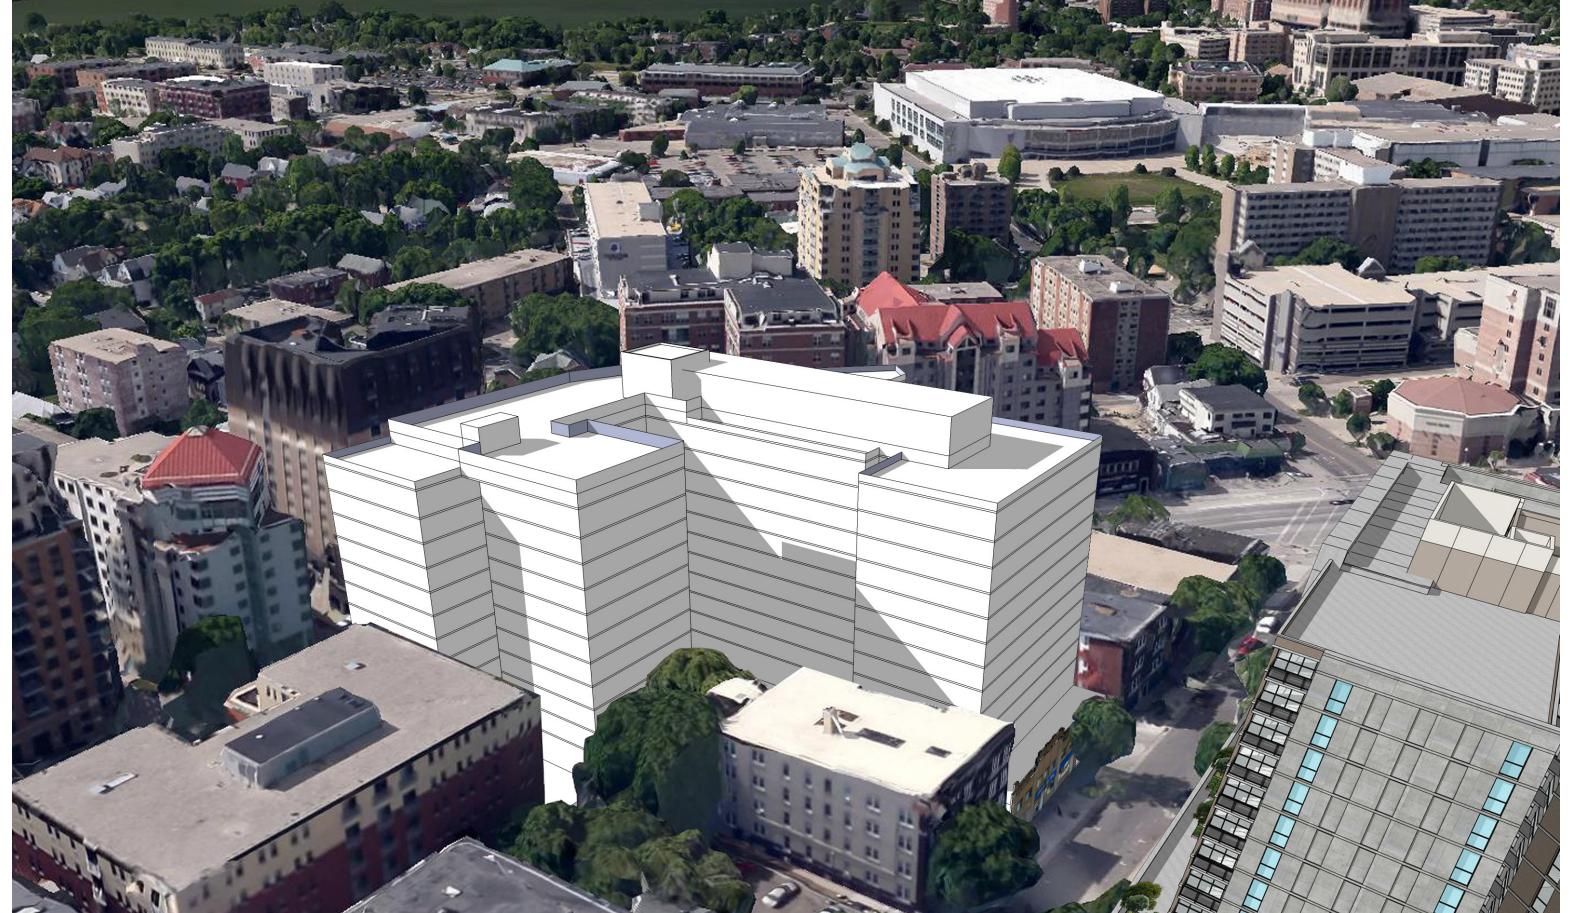

The enclosed packet illustrates preliminary site floor plans and massing diagrams for discussion at the February 11th UDC, for informational purposes. This concept is being prepared for a formal rezoning, CSM submittal on March 4th which would bring it to the April 22nd UDC, May 4th Plan Commission, and May 19th Common Council.

Massing View #1

Core Campus Developers | Antunovich Associates Architecture · Planning | January 21, 2015

The Hub at Madison II

Massing View #2

The Hub at Madison II

Massing View #3

|       | The Hub at Madison II- Area Analysis - 01/20/2015 |         |       |                   |      |                  |                |                             |                    |      |                  |                |                             |                |                                 |                         |                             |                |         |        |       |                 |        |       |       |                |                                               |             |
|-------|---------------------------------------------------|---------|-------|-------------------|------|------------------|----------------|-----------------------------|--------------------|------|------------------|----------------|-----------------------------|----------------|---------------------------------|-------------------------|-----------------------------|----------------|---------|--------|-------|-----------------|--------|-------|-------|----------------|-----------------------------------------------|-------------|
|       | SCHEME 1                                          |         |       |                   |      |                  |                |                             |                    |      |                  |                |                             |                |                                 |                         |                             |                |         |        |       |                 |        |       |       |                |                                               |             |
| FLOOR | To                                                | own Hor | ne    | Student Residence |      |                  |                |                             | Young Professional |      |                  |                |                             | Hotel          |                                 |                         |                             |                | Common  |        |       | Parking         |        |       |       | Building Total |                                               |             |
|       | UNITS                                             | BEDS    | AREA  | ROOMS             | BEDS | RENTABLE<br>AREA | COMMON<br>AREA | BALCONY/<br>TERRACE<br>AREA | ROOMS              | BEDS | RENTABLE<br>AREA | COMMON<br>AREA | BALCONY/<br>TERRACE<br>AREA | HOTEL<br>ROOMS | HOTEL<br>GUEST-<br>ROOM<br>AREA | HOTEL<br>COMMON<br>AREA | BALCONY/<br>TERRACE<br>AREA | RETAIL<br>AREA | LOADING | COMMON | MECH  | PARKING<br>AREA | SPACES | MOPED | BIKES | GROSS<br>AREA  | GROSS<br>MINUS<br>BALCONY/<br>TERRACE<br>AREA | F.A.R. AREA |
| 13    | -                                                 | -       | -     | -                 | -    | -                | 910            | 15,740                      | -                  | -    | -                | 533            | -                           |                |                                 |                         |                             | -              | -       | -      | 3,630 | -               |        |       |       | 20,813         | 5,073                                         | 1,443       |
| 12    | -                                                 | -       | -     | 18                | 48   | 18,121           | 3,195          | 258                         | 9                  | 11   | 6,584            | 1,294          | 81                          |                |                                 |                         |                             | -              | -       | -      | -     | -               |        |       |       | 29,533         | 29,194                                        | 29,194      |
| 11    | -                                                 | -       | -     | 18                | 48   | 18,121           | 3,195          | 258                         | 9                  | 11   | 6,584            | 1,294          | 81                          |                |                                 |                         |                             | -              | -       | -      | -     | -               |        |       |       | 29,533         | 29,194                                        | 29,194      |
| 10    | -                                                 | -       | -     | 18                | 48   | 18,121           | 3,195          | 258                         | 9                  | 11   | 6,584            | 1,294          | 81                          |                |                                 |                         |                             | -              | -       | -      | -     | -               |        |       |       | 29,533         | 29,194                                        | 29,194      |
| 9     | -                                                 | -       | -     | 18                | 48   | 18,121           | 3,195          | 258                         | 9                  | 11   | 6,584            | 1,294          | 81                          |                |                                 |                         |                             | -              | -       | -      | -     | -               |        |       |       | 29,533         | 29,194                                        | 29,194      |
| 8     | -                                                 | -       | -     | 18                | 48   | 18,121           | 3,195          | 258                         | 9                  | 11   | 6,584            | 1,294          | 81                          |                |                                 |                         |                             | -              | -       | -      | -     | -               |        |       |       | 29,533         | 29,194                                        | 29,194      |
| 7     | -                                                 | -       | -     | 18                | 48   | 18,121           | 3,195          | 258                         | 9                  | 11   | 6,584            | 1,294          | 81                          |                |                                 |                         |                             | -              | -       | -      | -     | -               |        |       |       | 29,533         | 29,194                                        | 29,194      |
| 6     | -                                                 | -       | -     | 18                | 48   | 18,121           | 3,195          | 258                         | 9                  | 11   | 6,584            | 1,294          | 81                          |                |                                 | -                       |                             | -              | -       | -      |       | -               |        |       |       | 29,533         | 29,194                                        | 29,194      |
| 5     | -                                                 | -       | -     | 18                | 48   | 18,121           | 3,195          | 258                         | 9                  | 11   | 6,584            | 1,294          | 81                          |                |                                 |                         |                             | -              | -       | -      | -     | -               |        |       |       | 29,533         | 29,194                                        | 29,194      |
| 4     | -                                                 | -       | -     | 18                | 48   | 18,121           | 3,195          | 258                         | 9                  | 11   | 6,584            | 1,294          | 81                          |                |                                 |                         |                             | -              | -       | -      | -     | -               |        |       |       | 29,533         | 29,194                                        | 29,194      |
| 3     | -                                                 | -       | -     | 18                | 48   | 18,121           | 3,195          | 258                         | 9                  | 11   | 6,584            | 1,294          | 81                          |                |                                 |                         |                             | -              | -       | -      | -     | -               |        |       |       | 29,533         | 29,194                                        | 29,194      |
| 2     | -                                                 | -       | -     | 13                | 34   | 15,062           | 8,641          | 7,656                       | 9                  | 11   | 6,584            | 1,294          | 1,935                       |                |                                 |                         |                             | -              | -       | -      | -     | -               |        |       |       | 41,172         | 31,581                                        | 31,581      |
| М     | -                                                 | -       | 2,993 | 0                 | 0    | 0                | 823            | 0                           | 0                  | 0    | 0                | 626            | 0                           |                |                                 |                         |                             | -              | -       | -      | -     | 22,656          | 49     | 92    | 171   | 27,098         | 27,098                                        | 4,442       |
| 1     | 3                                                 | 15      | 2,993 | 0                 | 0    | 0                | 3,097          | 0                           | 0                  | 0    | 0                | 2,303          | 0                           |                |                                 |                         |                             | 9,230          | 926     | 3,281  | 0     | 19,342          | 37     | 0     | 73    | 41,172         | 41,172                                        | 21,830      |
| LL    | -                                                 | -       | -     | 0                 | 0    | 0                | 917            | 0                           | 0                  | 0    | 0                | 533            | 0                           |                |                                 |                         |                             | -              | -       |        | 467   | 34,797          | 78     | 0     | 181   | 36,714         | 36,714                                        | 0           |
| TOTAL | 3                                                 | 15      | 5,986 | 193               | 514  | 196,272          | 46,338         | 25,976                      | 99                 | 121  | 72,424           | 18,229         | 2,745                       |                |                                 | 0                       |                             | 9,230          | 926     | 3,281  | 4,097 | 76,795          | 164    | 92    | 425   | 462,299        | 433,578                                       | 351,236     |