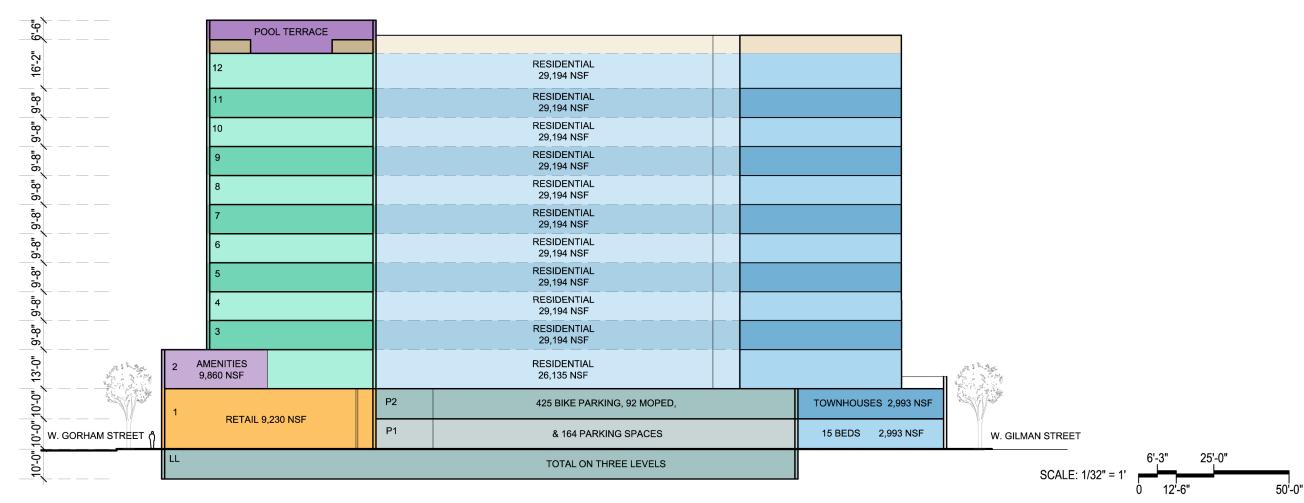

Massing View #1

Core Campus Developers | Antunovich Associates Architecture · Planning | January 21, 2015

The Hub at Madison II

Massing View #2

The Hub at Madison II

Massing View #3

|       | The Hub at Madison II- Area Analysis - 01/20/2015 |         |       |                   |      |                  |                |                             |                    |      |                  |                |                             |                |                                 |                         |                             |                |         |        |       |                 |        |       |       |                |                                               |             |
|-------|---------------------------------------------------|---------|-------|-------------------|------|------------------|----------------|-----------------------------|--------------------|------|------------------|----------------|-----------------------------|----------------|---------------------------------|-------------------------|-----------------------------|----------------|---------|--------|-------|-----------------|--------|-------|-------|----------------|-----------------------------------------------|-------------|
|       | SCHEME 1                                          |         |       |                   |      |                  |                |                             |                    |      |                  |                |                             |                |                                 |                         |                             |                |         |        |       |                 |        |       |       |                |                                               |             |
| FLOOR | To                                                | own Hor | ne    | Student Residence |      |                  |                |                             | Young Professional |      |                  |                |                             | Hotel          |                                 |                         |                             |                | Common  |        |       | Parking         |        |       |       | Building Total |                                               |             |
|       | UNITS                                             | BEDS    | AREA  | ROOMS             | BEDS | RENTABLE<br>AREA | COMMON<br>AREA | BALCONY/<br>TERRACE<br>AREA | ROOMS              | BEDS | RENTABLE<br>AREA | COMMON<br>AREA | BALCONY/<br>TERRACE<br>AREA | HOTEL<br>ROOMS | HOTEL<br>GUEST-<br>ROOM<br>AREA | HOTEL<br>COMMON<br>AREA | BALCONY/<br>TERRACE<br>AREA | RETAIL<br>AREA | LOADING | COMMON | MECH  | PARKING<br>AREA | SPACES | MOPED | BIKES | GROSS<br>AREA  | GROSS<br>MINUS<br>BALCONY/<br>TERRACE<br>AREA | F.A.R. AREA |
| 13    | -                                                 | -       | -     | -                 | -    | -                | 910            | 15,740                      | -                  | -    | -                | 533            | -                           |                |                                 |                         |                             | -              | -       | -      | 3,630 | -               |        |       |       | 20,813         | 5,073                                         | 1,443       |
| 12    | -                                                 | -       | -     | 18                | 48   | 18,121           | 3,195          | 258                         | 9                  | 11   | 6,584            | 1,294          | 81                          |                |                                 |                         |                             | -              | -       | -      | -     | -               |        |       |       | 29,533         | 29,194                                        | 29,194      |
| 11    | -                                                 | -       | -     | 18                | 48   | 18,121           | 3,195          | 258                         | 9                  | 11   | 6,584            | 1,294          | 81                          |                |                                 |                         |                             | -              | -       | -      | -     | -               |        |       |       | 29,533         | 29,194                                        | 29,194      |
| 10    | -                                                 | -       | -     | 18                | 48   | 18,121           | 3,195          | 258                         | 9                  | 11   | 6,584            | 1,294          | 81                          |                |                                 |                         |                             | -              | -       | -      | -     | -               |        |       |       | 29,533         | 29,194                                        | 29,194      |
| 9     | -                                                 | -       | -     | 18                | 48   | 18,121           | 3,195          | 258                         | 9                  | 11   | 6,584            | 1,294          | 81                          |                |                                 |                         |                             | -              | -       | -      | -     | -               |        |       |       | 29,533         | 29,194                                        | 29,194      |
| 8     | -                                                 | -       | -     | 18                | 48   | 18,121           | 3,195          | 258                         | 9                  | 11   | 6,584            | 1,294          | 81                          |                |                                 |                         |                             | -              | -       | -      | -     | -               |        |       |       | 29,533         | 29,194                                        | 29,194      |
| 7     | -                                                 | -       | -     | 18                | 48   | 18,121           | 3,195          | 258                         | 9                  | 11   | 6,584            | 1,294          | 81                          |                |                                 |                         |                             | -              | -       | -      | -     | -               |        |       |       | 29,533         | 29,194                                        | 29,194      |
| 6     | -                                                 | -       | -     | 18                | 48   | 18,121           | 3,195          | 258                         | 9                  | 11   | 6,584            | 1,294          | 81                          |                |                                 | -                       |                             | -              | -       | -      |       | -               |        |       |       | 29,533         | 29,194                                        | 29,194      |
| 5     | -                                                 | -       | -     | 18                | 48   | 18,121           | 3,195          | 258                         | 9                  | 11   | 6,584            | 1,294          | 81                          |                |                                 |                         |                             | -              | -       | -      | -     | -               |        |       |       | 29,533         | 29,194                                        | 29,194      |
| 4     | -                                                 | -       | -     | 18                | 48   | 18,121           | 3,195          | 258                         | 9                  | 11   | 6,584            | 1,294          | 81                          |                |                                 |                         |                             | -              | -       | -      | -     | -               |        |       |       | 29,533         | 29,194                                        | 29,194      |
| 3     | -                                                 | -       | -     | 18                | 48   | 18,121           | 3,195          | 258                         | 9                  | 11   | 6,584            | 1,294          | 81                          |                |                                 |                         |                             | -              | -       | -      | -     | -               |        |       |       | 29,533         | 29,194                                        | 29,194      |
| 2     | -                                                 | -       | -     | 13                | 34   | 15,062           | 8,641          | 7,656                       | 9                  | 11   | 6,584            | 1,294          | 1,935                       |                |                                 |                         |                             | -              | -       | -      | -     | -               |        |       |       | 41,172         | 31,581                                        | 31,581      |
| М     | -                                                 | -       | 2,993 | 0                 | 0    | 0                | 823            | 0                           | 0                  | 0    | 0                | 626            | 0                           |                |                                 |                         |                             | -              | -       | -      | -     | 22,656          | 49     | 92    | 171   | 27,098         | 27,098                                        | 4,442       |
| 1     | 3                                                 | 15      | 2,993 | 0                 | 0    | 0                | 3,097          | 0                           | 0                  | 0    | 0                | 2,303          | 0                           |                |                                 |                         |                             | 9,230          | 926     | 3,281  | 0     | 19,342          | 37     | 0     | 73    | 41,172         | 41,172                                        | 21,830      |
| LL    | -                                                 | -       | -     | 0                 | 0    | 0                | 917            | 0                           | 0                  | 0    | 0                | 533            | 0                           |                |                                 |                         |                             | -              | -       |        | 467   | 34,797          | 78     | 0     | 181   | 36,714         | 36,714                                        | 0           |
| TOTAL | 3                                                 | 15      | 5,986 | 193               | 514  | 196,272          | 46,338         | 25,976                      | 99                 | 121  | 72,424           | 18,229         | 2,745                       |                |                                 | 0                       |                             | 9,230          | 926     | 3,281  | 4,097 | 76,795          | 164    | 92    | 425   | 462,299        | 433,578                                       | 351,236     |