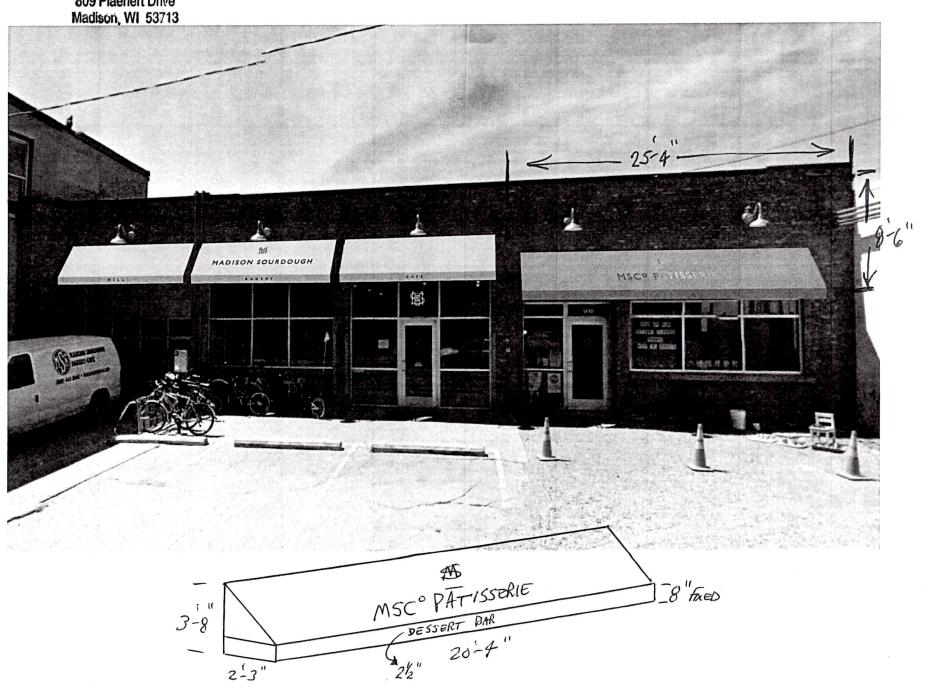

The proposed awning design would have three yellow awnings with black type at 916 Williamson St in the portion of the building with Madison Sourdough Café. The name "Madison Sourdough" would be on the top portion of the middle awning with a monogram logo above it. Each of the three awnings would have 2.5" lettering on the three valences stating "Mill," "Bakery," and "Café." All of this is compliant with Chapter 31 sign code, which allows lettering up to 6" tall on the bottom of the awning.

In addition, our design would include a teal awning with gold type at 918 Williamson St, in the portion of the building with MSCo Patisserie. This awning would have the letters "MSCo Patisserie" with a monogram logo on the top portion of the awning, and the valence would state "Dessert Bar" in 2.5" letters.