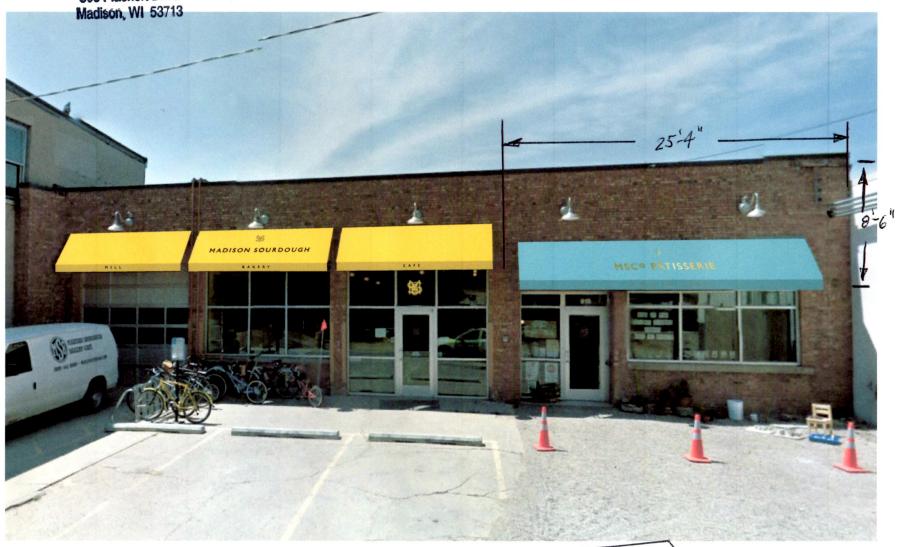

The proposed awning design would have three yellow awnings with black type at 916 Williamson St in the portion of the building with Madison Sourdough Café. The name "Madison Sourdough" would be on the top portion of the middle awning with a monogram logo above it. Each of the three awnings would have 2.5" lettering on the three valences stating "Mill," "Bakery," and "Café." All of this is compliant with Chapter 31 sign code, which allows lettering up to 6" tall on the bottom of the awning.

In addition, our design would include a teal awning with gold type at 918 Williamson St, in the portion of the building with MSCo Patisserie. This awning would have the letters "MSCo Patisserie" with a monogram logo on the top portion of the awning, and the valence would state "Dessert Bar" in 2.5" letters.

Chapter 31 sign code would only allow for one sign on the top portion of one of the awnings on the building, because the connected space makes them a single occupant, as defined by the City of Madison Zoning Department. However, despite these businesses operating under the same legal entity, we view these as separate retail businesses, with separate names, separate addresses, separate employees, separate hours of operation, and separate entrances.