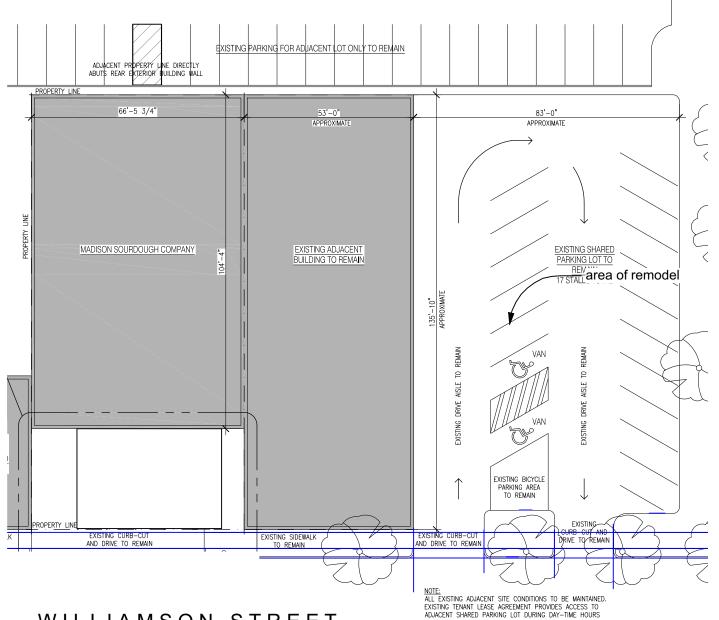

Thank you for your consideration.

Regards,

David Lohrentz, co-owner

Madison Sourdough & MSCo Patisserie

Date

608-358-2865

WILLIAMSON STREET

1 Site Plan - Madison Sourdough/Patisserie S1 Scale: 1" = 30 ft