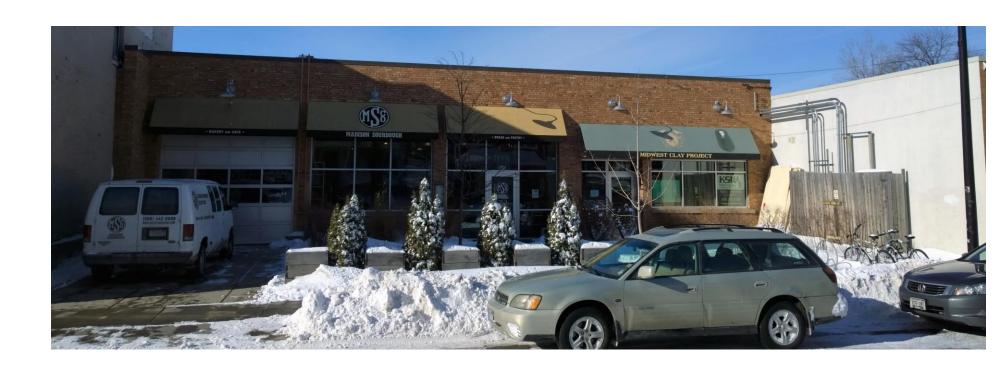

#### Dear UDC Members,

Enclosed you will find our formal sign plan submittal for a Comprehensive Design Review at 916 & 918 Williamson St.

Since April 2010, Rising Dough Inc has leased approximately two-thirds of the building at 916 Williamson St, and has operated Madison Sourdough, a wholesale bakery, and Madison Sourdough Café, a retail bakery/café in this space. In 2014, the rest of the building became available for lease, and Rising Dough Inc leased this space with plans to open a mill and MSCo Patisserie, a retail dessert shop.

The proposed awning design would have three yellow awnings with black type at 916 Williamson St in the portion of the building with Madison Sourdough Café. The name "Madison Sourdough" would be on the top portion of the middle awning with a monogram logo above it. Each of the three awnings would have 2.5" lettering on the three valences stating "Mill," "Bakery," and "Café." All of this is compliant with Chapter 31 sign code, which allows lettering up to 6" tall on the bottom of the awning.

In addition, our design would include a teal awning with gold type at 918 Williamson St, in the portion of the building with MSCo Patisserie. This awning would have the letters "MSCo Patisserie" with a monogram logo on the top portion of the awning, and the valence would state "Dessert Bar" in 2.5" letters.

In addition, the amount of signage on the proposed awnings is approximately the same amount of awning signage that has been in place on the building since 2010 when Midwest Clay Project was occupying 918 Williamson St. Also, the existing external down lighting above the awnings will remain unchanged since 2010. The only substantive change is opening an internal passageway between MSCo Patisserie and Madison Sourdough Café.