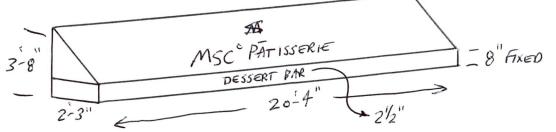

In addition, our design would include a teal awning with gold type at 918 Williamson St, in the portion of the building with MSCo Patisserie. This awning would have the letters "MSCo Patisserie" with a monogram logo on the top portion of the awning, and the valence would state "Dessert Bar" in 2.5" letters.