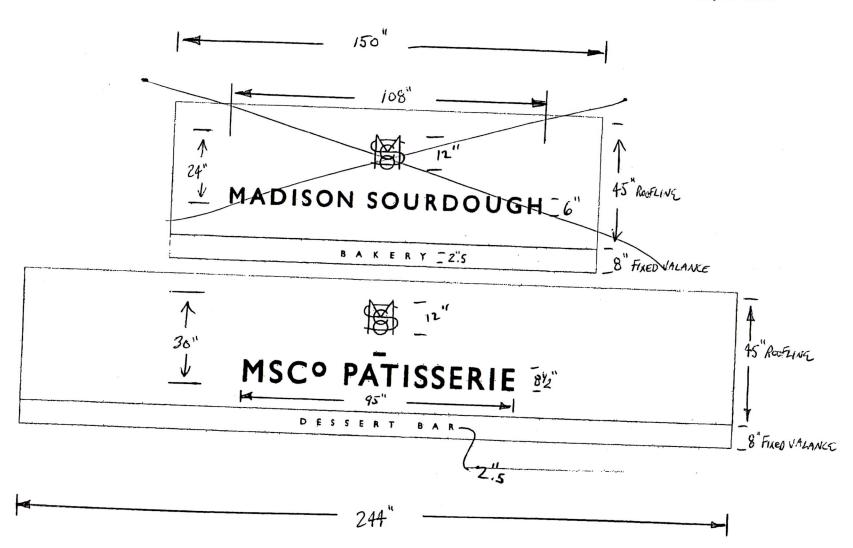

The proposed awning design would have three yellow awnings with black type at 916 Williamson St in the portion of the building with Madison Sourdough Café. The name "Madison Sourdough" would be on the top portion of the middle awning with a monogram logo above it. Each of the three awnings would have 2.5" lettering on the three valences stating "Mill," "Bakery," and "Café." All of this is compliant with Chapter 31 sign code, which allows lettering up to 6" tall on the bottom of the awning.

In addition, our design would include a teal awning with gold type at 918 Williamson St, in the portion of the building with MSCo Patisserie. This awning would have the letters "MSCo Patisserie" with a monogram logo on the top portion of the awning, and the valence would state "Dessert Bar" in 2.5" letters.