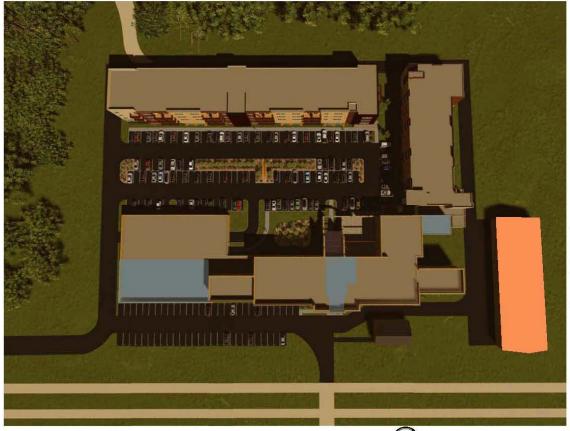

#### Conceptual Zones

GARVER PLACE - MADISON, WI

= COMMUNITY SPACE 10,750 SF TOTAL

 OLBRICH STORAGE BUILDING

GARVER PLACE - MADISON, WI

# Development Plan

- Redevelop Garver building into 35 units of affordable housing, and 10,750 sq. ft. of low or no cost community space
- Construct 113 new units of Assisted Living,
  Independent Living and Memory Care
- > On site parking of 248 units (88 covered)
- > On site bike parking for 113 stalls
- > Construct 14,000 sq. ft. storage for Olbrich
- > Link Garver development to Kessenich site