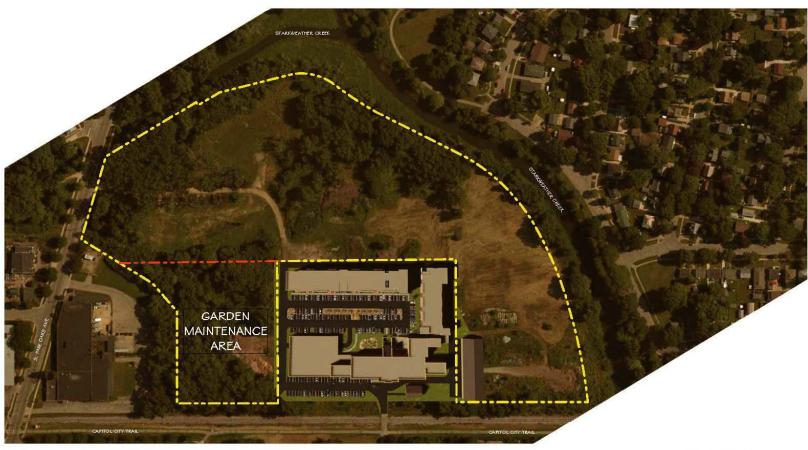

### **Master Plan**

#### Conceptual Zones

GARVER PLACE - MADISON, WI

= COMMUNITY SPACE 10,750 SF TOTAL

 OLBRICH STORAGE BUILDING

GARVER PLACE - MADISON, WI

# Development Plan

- Redevelop Garver building into 35 units of affordable housing, and 10,750 sq. ft. of low or no cost community space
- Construct 113 new units of Assisted Living,
  Independent Living and Memory Care
- > On site parking of 248 units (88 covered)
- > On site bike parking for 113 stalls
- > Construct 14,000 sq. ft. storage for Olbrich
- > Link Garver development to Kessenich site