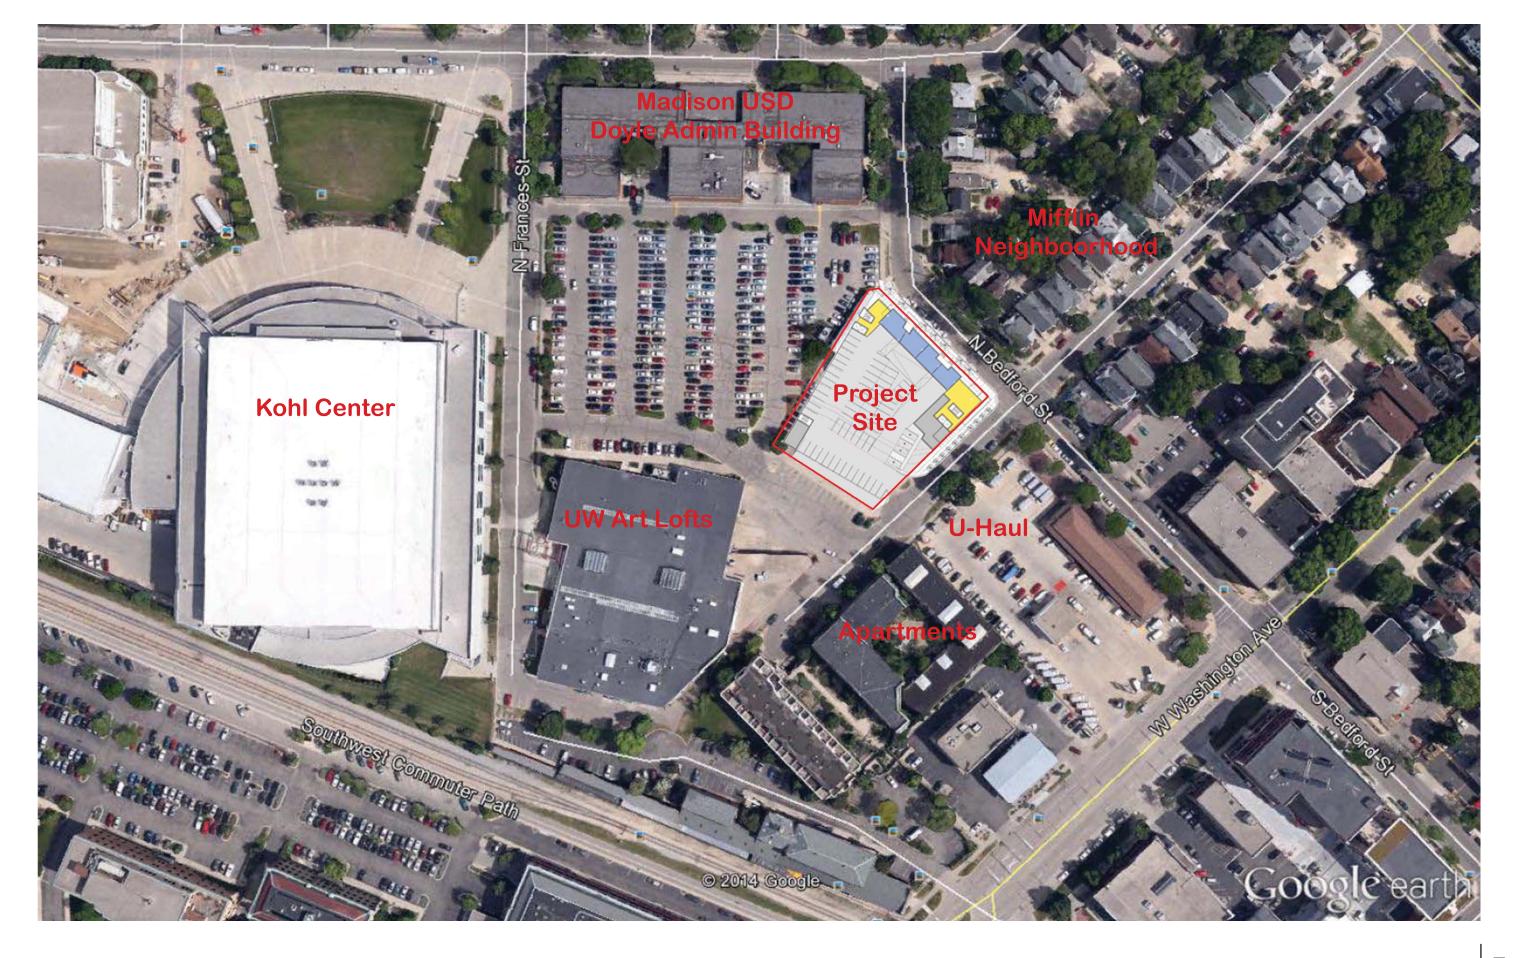

# URBAN DESIGN COMMISSION APPLICATION CITY OF MADISON

This form may also be completed online at: http://www.cityofmadison.com/planning/documents/UDCapplication.pdf 215 Martin Luther King Jr. Blvd; Room LL-100 PO Box 2985; Madison, Wisconsin 53701-2985 Phone: 608.266.4635 | Facsimile: 608.267.8739