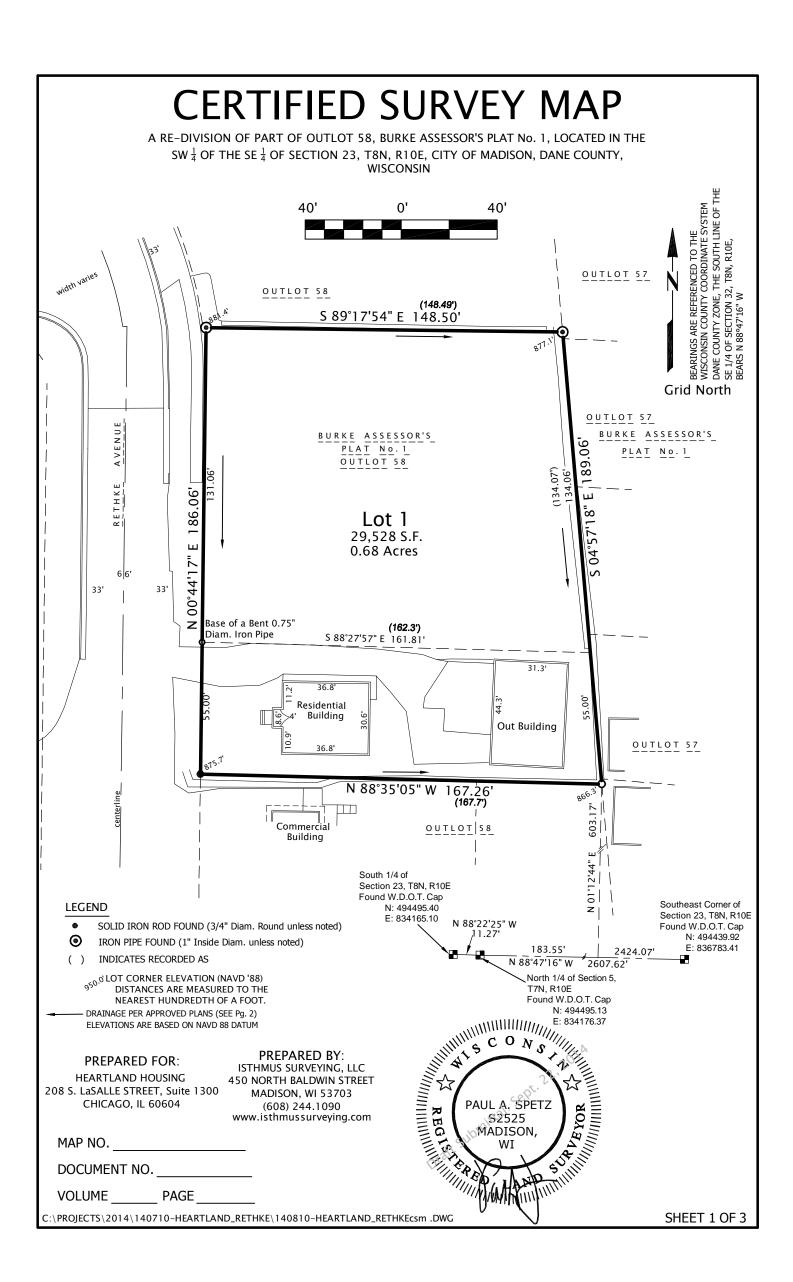

## **CERTIFIED SURVEY MAP**

A RE-DIVISION OF PART OF OUTLOT 58. BURKE ASSESSOR'S PLAT No. 1. LOCATED IN THE SW  $\frac{1}{4}$  OF THE SE  $\frac{1}{4}$  OF SECTION 23, T8N, R10E, CITY OF MADISON, DANE COUNTY, WISCONSIN

Measured Description as Surveyed (Wisconsin County Coordinate System-Dane Zone 83 1997 feet)

A parcel of land being part of Outlot 58, Burke Assessor's Plat No. 1, located in the SW  $\frac{1}{4}$  of the SE  $\frac{1}{4}$  of Section 23, T8N, R10E, in the city of Madison, more particularly described as follows:

Commencing at the Southeast corner of Section 23, T8N, R10E, thence N 88°47'16" W, along the south line of the SE  $\frac{1}{4}$  of Section 23, 2424.07 feet; thence N 01°12'44" E, along a random line, 603.17 feet to the point on the easterly platted boundary line of Outlot 58 being the same as the westerly platted boundary line of Outlot 57, of said Burke Assessor's Plat No. 1, said point being the point of beginning of this description;

thence N 88°35'05" W, 167.26 feet to a point on the easterly right-of-way line of Rethke Avenue; thence N 00°44'17" E, along said easterly right-of-way line, 186.06 feet; thence S 89°17'54" E, 148.50 feet to a point on the easterly platted boundary line of said Outlot 58; thence S 04°57'18" E, along said easterly platted boundary line of Outlot 58, 189.06 feet to the point of beginning.

This description contains 29.528 square feet or 0.68 acres.

| I further certify that the map on sheet one (1) is a correct representation of the exterior |
|---------------------------------------------------------------------------------------------|
| boundaries of the land surveyed and that I have fully complied with the provisions of       |
| Chapter 236.34 of the State Statutes and the Land Division Ordinance of the City of         |
| Madison in surveying, dividing, and mapping the same.                                       |