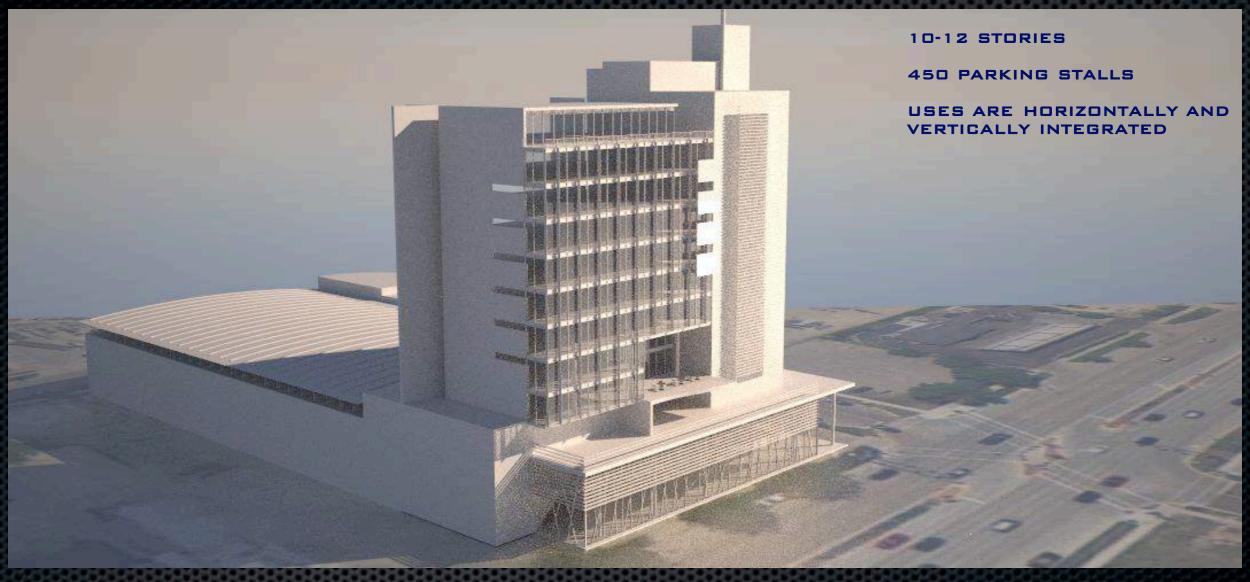

## Parking

- Structured Car Parking: 400-450 stalls
- Bicycle Parking
- Flat parking plates can be repurposed for human use
- Parking roof to be used for potential expansion of StartingBlock Madison

PROGRESS LETTER

MASSING CONCEPTS