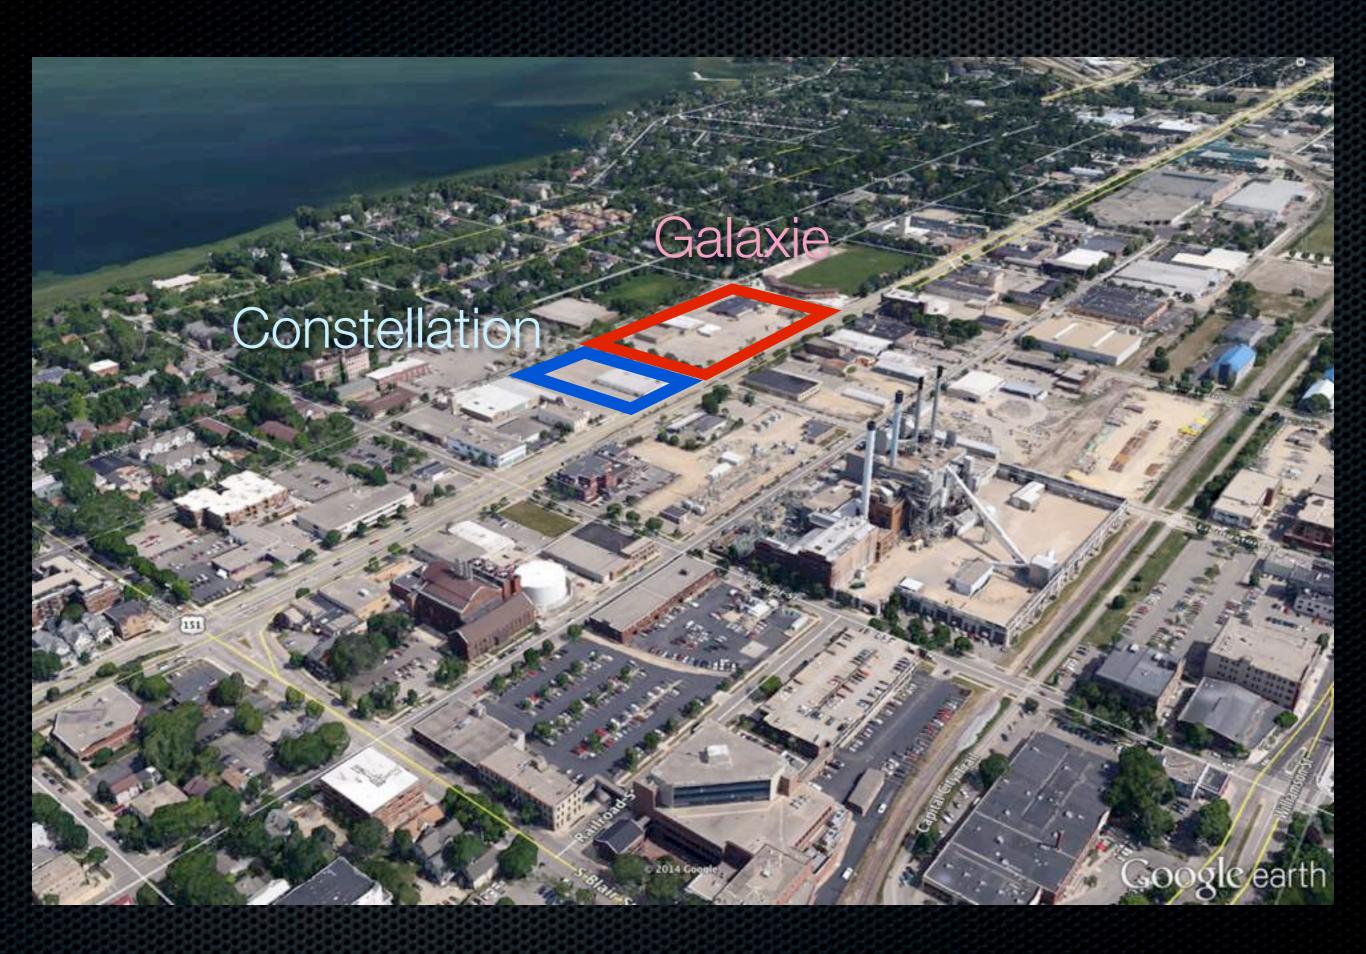

## Constellation + Galaxie

- Cargo Coffee
- Star Bar
- Sujeo
- Google
- Artisan Dental
- Festival Foods
- **×** 500+ residents
- **250+ jobs**