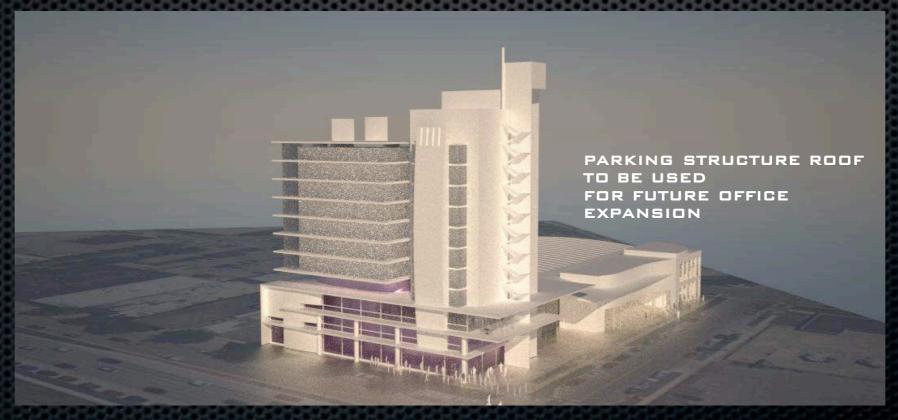

## Parking

- Structured Car Parking: 400-450 stalls
- Bicycle Parking
- Flat parking plates can be repurposed for human use
- Parking roof to be used for potential expansion of StartingBlock Madison

PROGRESS LETTER