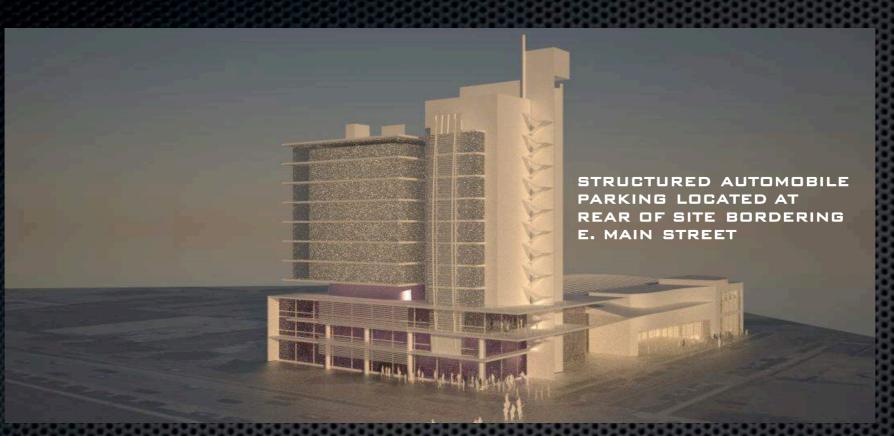

## Parking

- Structured Car Parking: 400-450 stalls
- Bicycle Parking
- Flat parking plates can be repurposed for human use
- Parking roof to be used for potential expansion of StartingBlock Madison

PROGRESS LETTER