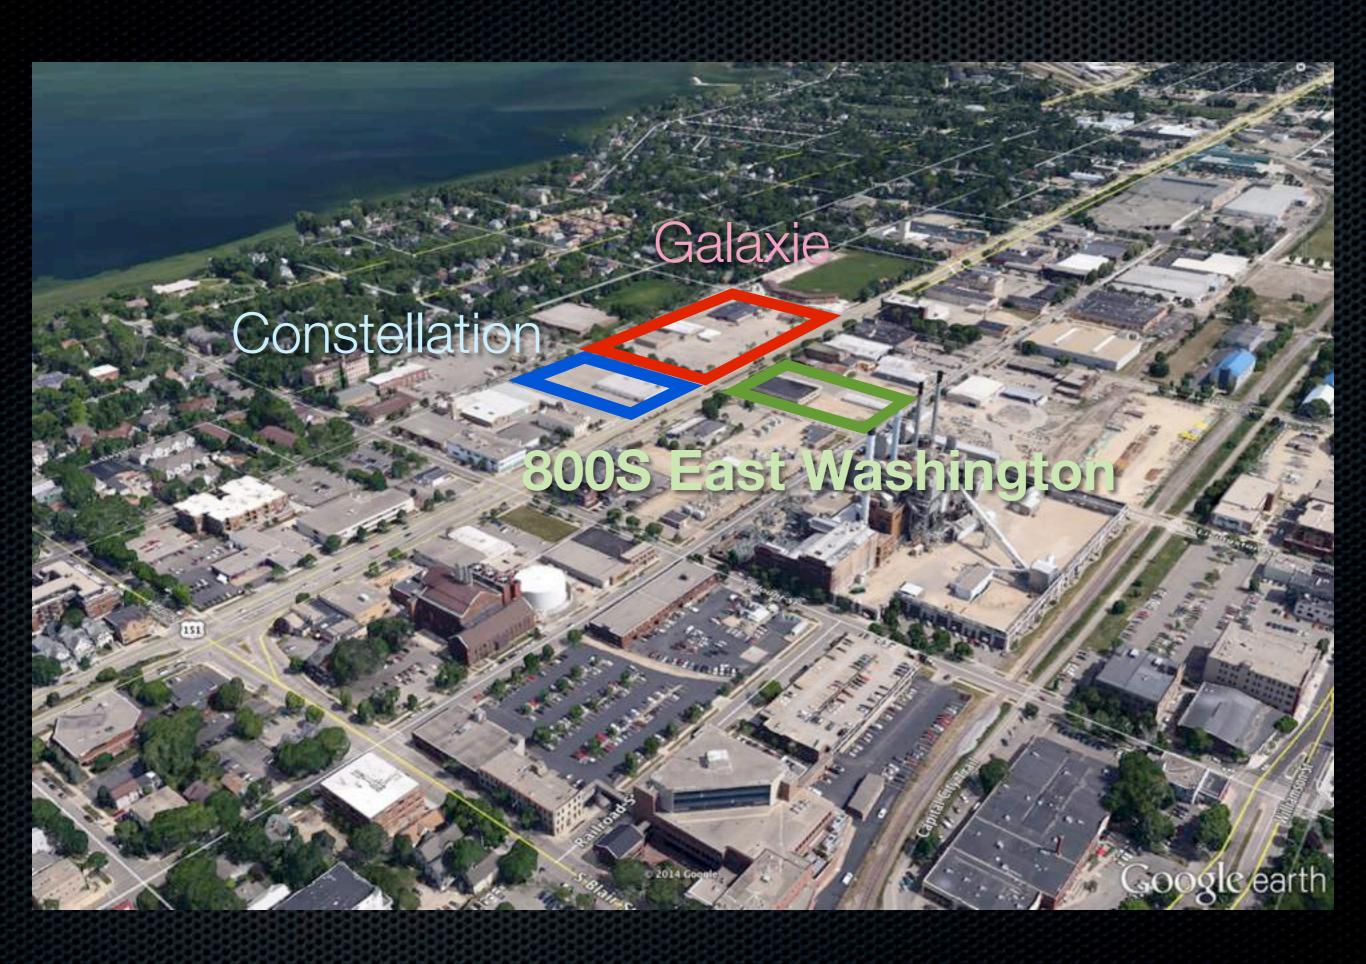

# 800 S Block

East Washington Avenue, Madison, WI

Gebhardt Development

## Constellation + Galaxie

- Cargo Coffee
- Star Bar
- Sujeo
- Google
- Artisan Dental
- Festival Foods
- **×** 500+ residents
- **250+ jobs**