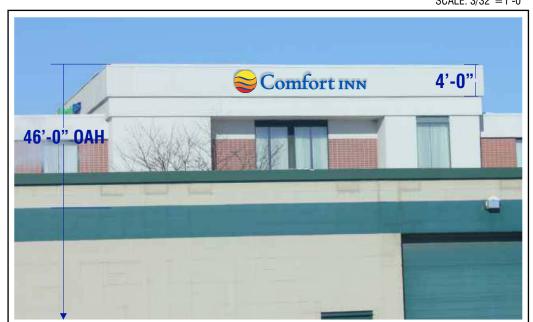

district. While the address of this property is John Nolen Dr. it is actually on a frontage road in a place where it loops away from the main road. There is actually a building between this property and the main road.

Thank you for your consideration.

Chuck Zimmerman Project Coordinator Wall sign area calculations



Total sign area = 33.5 sq. ft.



View from John Nolen Dr.

Ground sign blocked by street side parking.

SCALE: 1/2"=1'-0"

53 Square Feet

CI 24 CL-LIN-B

24" Linear



### **MANUFACTURE & INSTALL:**

**QUANTITY:** 

(2) two FLUSH mounted channel lettersets to match Choice specs; Remote power supplies

#### PHOTO ELEVATIONS ON FOLLOWING PAGE



#### **PHOTO ELEVATIONS**



#### **EXISTING CONDITIONS**

FOR REFERENCE ONLY



#### PROPOSED EAST ELEVATION

SCALE: 3/32"=1'-0"



#### **EXISTING CONDITIONS**

FOR REFERENCE ONLY



#### PROPOSED SOUTH ELEVATION

© MC SIGN CO 1998







SCALE: 3/8"=1'-0"

47.1 Square Feet

CI 7x6 DF





**MATCH PLATE DETAIL** SCALE - 1/2"=1' **NEED QUANTITY OF (2)** 



**BASE PLATE DETAIL** SCALE - 1/2"=1" **NEED QUANTITY OF (1)**  **CABINET:** Fabricated alum. painted black with 5-1/2"

radius corners per Choice specs.

**FACES:** Panaflex faces with surface applied

vinyl graphics to match Choice specs

**POLE COVER:** 

Fabricated alum. painted black

**JOB NOTE:** Existing D/F freestanding sign to be removed;

keep existing anchor bolts.

#### **Existing Conditions**

For Reference Only