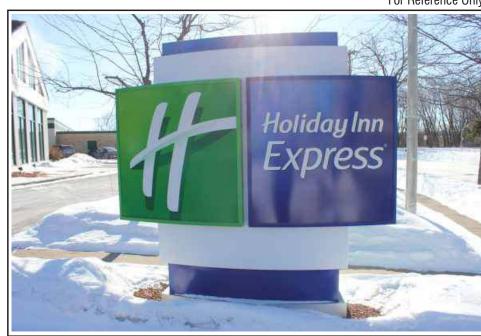

In this conversion, we are looking to evaluate the signs of Holiday Inn Express and their effectiveness. The existing wall sign, though small is visible for prospective guests from the 12/18 off ramp. The ground sign, however gets lost among the buildings, low ground cover and street side parking in the area. It essentially offers no value to draw prospective guest as it is not visible until you are already at the location. A slightly taller sign would increase visibility to prospective guests dramatically as well as allow for better visibility for vehicles leaving the parking lot.

#### **EXISTING CONDITIONS**

FOR REFERENCE ONLY