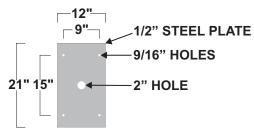

#### PROPOSED SOUTH ELEVATION

© MC SIGN CO 1998

SCALE: 3/8"=1'-0"

47.1 Square Feet

CI 7x6 DF

**MATCH PLATE DETAIL** SCALE - 1/2"=1' **NEED QUANTITY OF (2)** 

**BASE PLATE DETAIL** SCALE - 1/2"=1" **NEED QUANTITY OF (1)**  **CABINET:** Fabricated alum. painted black with 5-1/2"