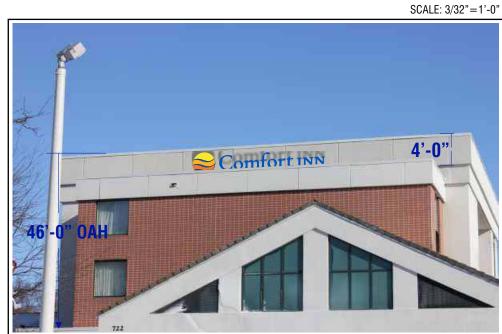

#### PROPOSED SOUTH ELEVATION

© MC SIGN CO 1998

SCALE: 3/8"=1'-0"

47.1 Square Feet

CI 7x6 DF

**MATCH PLATE DETAIL** SCALE - 1/2"=1' **NEED QUANTITY OF (2)** 

**BASE PLATE DETAIL** SCALE - 1/2"=1" **NEED QUANTITY OF (1)**  **CABINET:** Fabricated alum. painted black with 5-1/2"