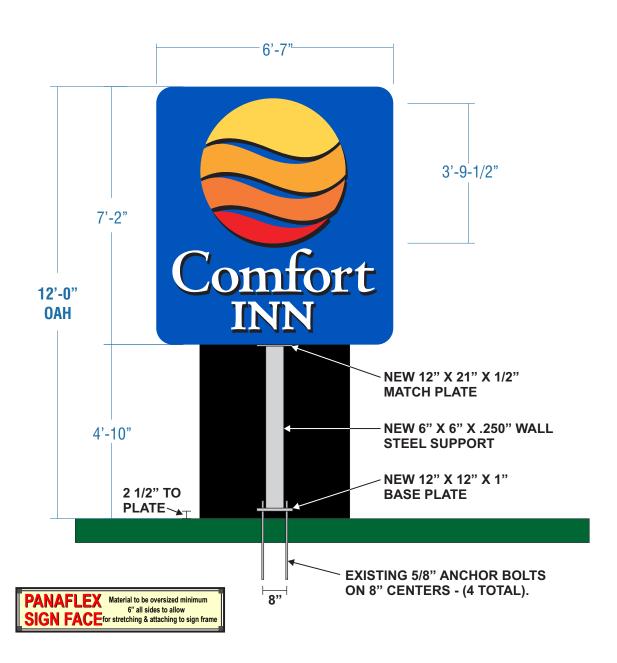

We are proposing to use the same sign locations for (1) wall sign and (1) ground sign as what is currently there.

We are asking for exception(s) to the sign plan for this district as follows:

\*Waive the 10ft maximum sign height for each of the proposed signs.

(Proposed wall sign is above 4<sup>th</sup> floor & and proposed ground sign is 12ft.)

\*Waive the 40 sq.ft. maximum area for the ground sign.

(Proposed ground sign is 47.18 sq.ft.)

The sign plan for this area allows 40 sq.ft. per sign along John Nolen and 72 sq.ft. elsewhere in the district. While the address of this property is John Nolen Dr. it is actually on a frontage road in a place where it loops away from the main road. There is actually a building between this property and the main road.

#### PROPOSED SOUTH ELEVATION

© MC SIGN CO 1998

SCALE: 3/8"=1'-0"

47.1 Square Feet

CI 7x6 DF

**MATCH PLATE DETAIL** SCALE - 1/2"=1' **NEED QUANTITY OF (2)** 

**BASE PLATE DETAIL** SCALE - 1/2"=1" **NEED QUANTITY OF (1)**  **CABINET:** Fabricated alum. painted black with 5-1/2"

radius corners per Choice specs.

**FACES:** Panaflex faces with surface applied

vinyl graphics to match Choice specs

**POLE COVER:** 

Fabricated alum. painted black

**JOB NOTE:** Existing D/F freestanding sign to be removed;

keep existing anchor bolts.