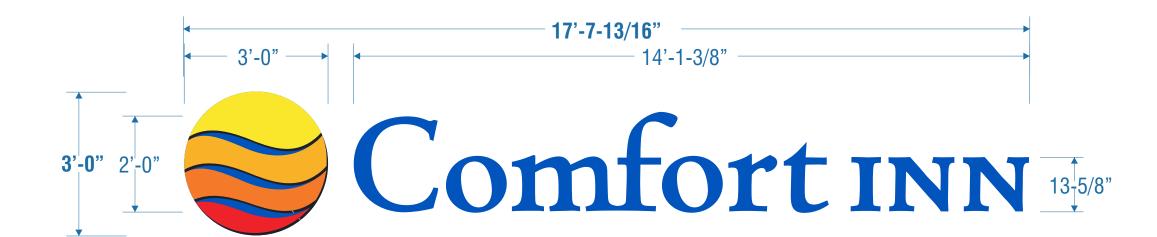

We are proposing to use the same sign locations for (1) wall sign and (1) ground sign as what is currently there.

We are asking for exception(s) to the sign plan for this district as follows:

\*Waive the 10ft maximum sign height for each of the proposed signs.

(Proposed wall sign is above 4<sup>th</sup> floor & and proposed ground sign is 12ft.)

\*Waive the 40 sq.ft. maximum area for the ground sign.

(Proposed ground sign is 47.18 sq.ft.)

The sign plan for this area allows 40 sq.ft. per sign along John Nolen and 72 sq.ft. elsewhere in the district. While the address of this property is John Nolen Dr. it is actually on a frontage road in a place where it loops away from the main road. There is actually a building between this property and the main road.