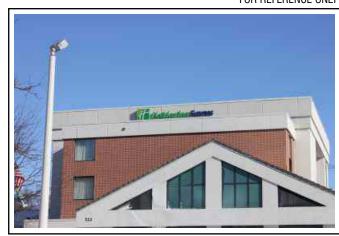

#### **EXISTING CONDITIONS**

FOR REFERENCE ONLY

#### PROPOSED SOUTH ELEVATION

© MC SIGN CO 1998

SCALE: 3/8"=1'-0"

47.1 Square Feet

CI 7x6 DF

**MATCH PLATE DETAIL** SCALE - 1/2"=1' **NEED QUANTITY OF (2)** 

**BASE PLATE DETAIL** SCALE - 1/2"=1" **NEED QUANTITY OF (1)**  **CABINET:** Fabricated alum. painted black with 5-1/2"