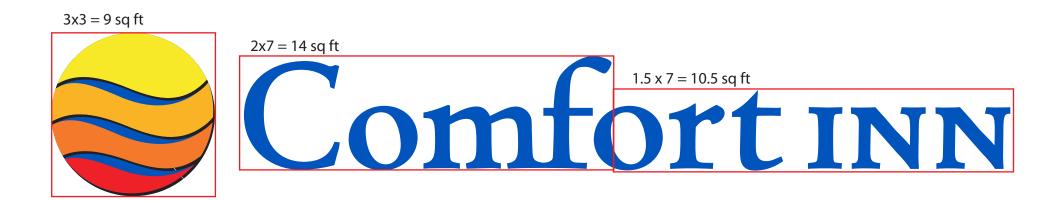

Thank you for your consideration.

Chuck Zimmerman Project Coordinator Wall sign area calculations

Total sign area = 33.5 sq. ft.

View from John Nolen Dr.

Ground sign blocked by street side parking.

SCALE: 1/2"=1'-0"