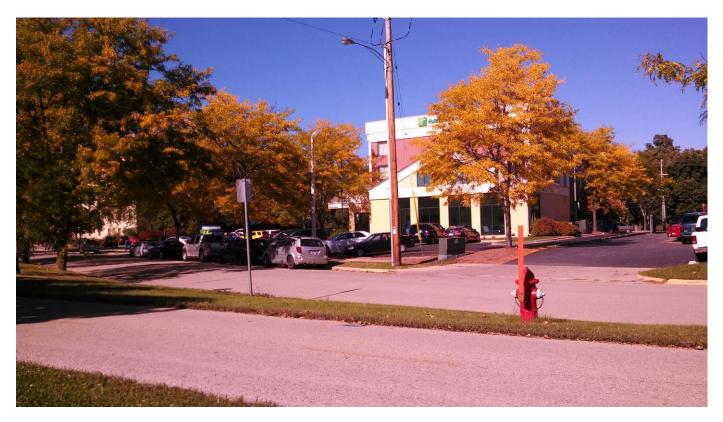

In this conversion, we are looking to evaluate the signs of Holiday Inn Express and their effectiveness. The existing wall sign, though small is visible for prospective guests from the 12/18 off ramp. The ground sign, however gets lost among the buildings, low ground cover and street side parking in the area. It essentially offers no value to draw prospective guest as it is not visible until you are already at the location. A slightly taller sign would increase visibility to prospective guests dramatically as well as allow for better visibility for vehicles leaving the parking lot.

#### **EXISTING CONDITIONS**

FOR REFERENCE ONLY