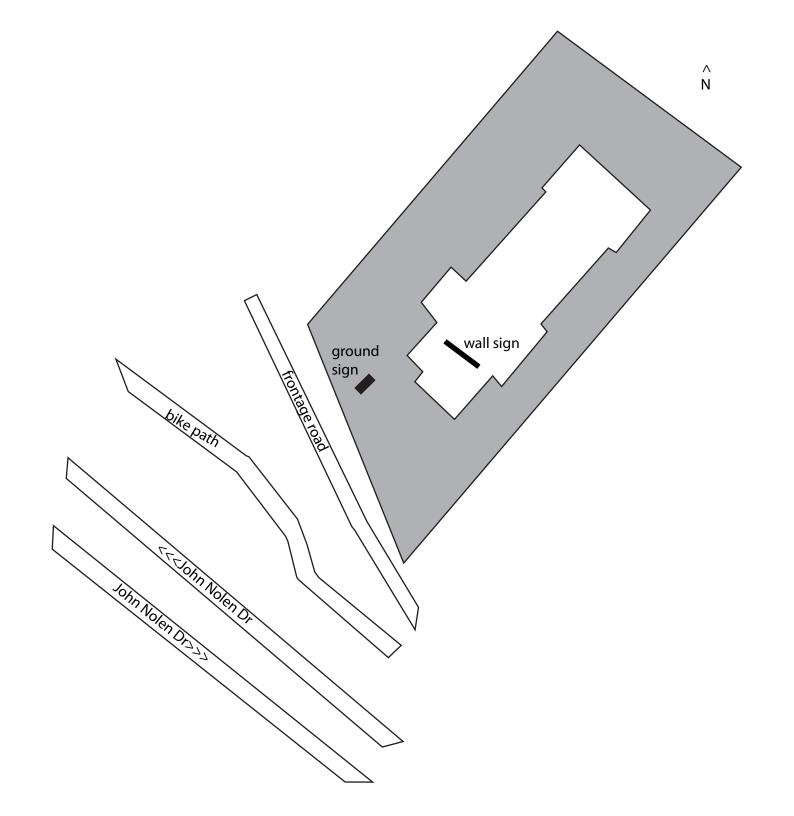

In this conversion, we are looking to evaluate the signs of Holiday Inn Express and their effectiveness. The existing wall sign, though small is visible for prospective guests from the 12/18 off ramp. The ground sign, however gets lost among the buildings, low ground cover and street side parking in the area. It essentially offers no value to draw prospective guest as it is not visible until you are already at the location. A slightly taller sign would increase visibility to prospective guests dramatically as well as allow for better visibility for vehicles leaving the parking lot.

We are proposing to use the same sign locations for (1) wall sign and (1) ground sign as what is currently there.

We are asking for exception(s) to the sign plan for this district as follows:

\*Waive the 10ft maximum sign height for each of the proposed signs.

(Proposed wall sign is above 4<sup>th</sup> floor & and proposed ground sign is 12ft.)

\*Waive the 40 sq.ft. maximum area for the ground sign.

(Proposed ground sign is 47.18 sq.ft.)

The sign plan for this area allows 40 sq.ft. per sign along John Nolen and 72 sq.ft. elsewhere in the district. While the address of this property is John Nolen Dr. it is actually on a frontage road in a place where it loops away from the main road. There is actually a building between this property and the main road.