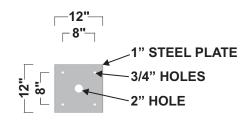

#### PROPOSED SOUTH ELEVATION

© MC SIGN CO 1998

SCALE: 3/8"=1'-0"

47.1 Square Feet

CI 7x6 DF

**MATCH PLATE DETAIL** SCALE - 1/2"=1' **NEED QUANTITY OF (2)** 

**BASE PLATE DETAIL** SCALE - 1/2"=1" **NEED QUANTITY OF (1)**  **CABINET:** Fabricated alum. painted black with 5-1/2"