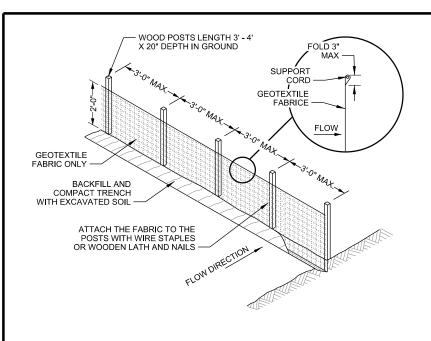

FILE NAME:

SIGN AND POST DETAIL

- 1. TRENCH SHALL BE A MINIMUM OF 4" WIDE & 6" DEEP TO BURY AND ANCHOR THE GEOTEXTILE FABRIC. FOLD MATERIAL TO FIT TRENCH AND BACKFILL & COMPACT TRENCH WITH EXCAVATED SOIL.

  2. WOOD POSTS SHALL BE A MINIMUM SIZE OF 1" X 1" OF HICKORY OR OAK.
- 3. 8'-0" POST SPACING ALLOWED IF WOVEN GEOTEXTILE FABRIC IS USED.
  4. ADDITIONAL POST DEPTH OR TIE BACKS MAYBE REQUIRED IN UNSTABLE SOILS.