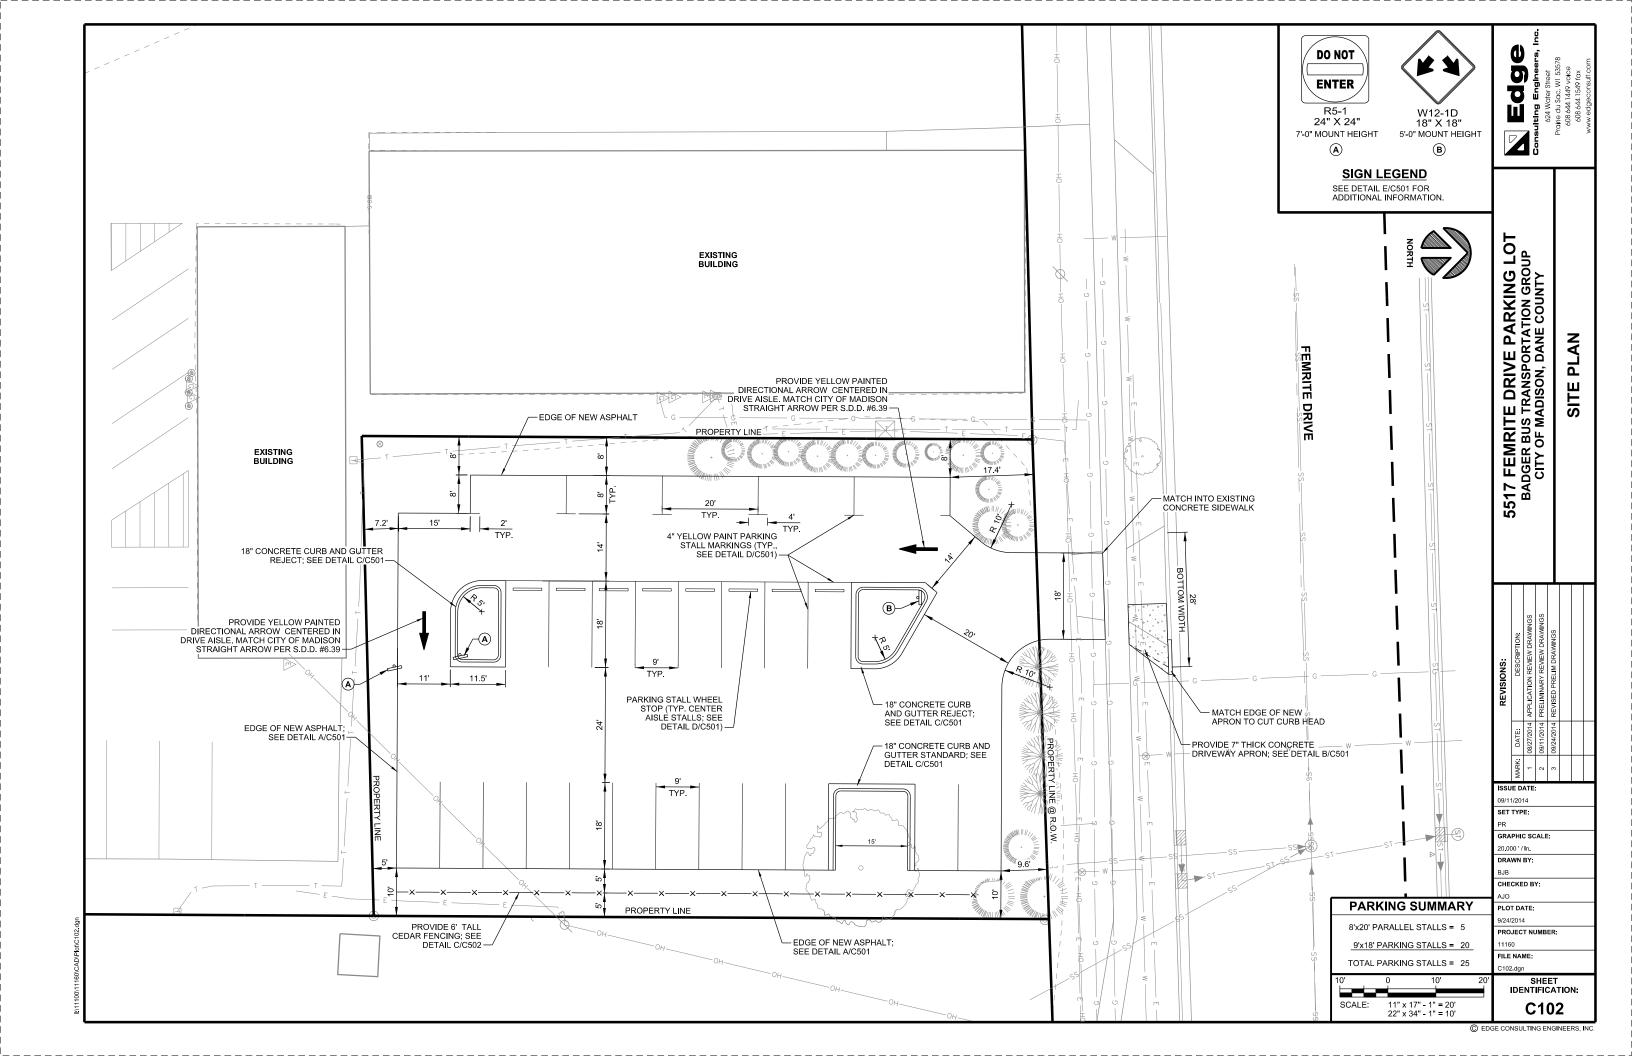

<u>Proposed Use</u>: The applicant proposes to demolish the existing nonconforming single-family residence and construct a 28-space parking lot, paved and landscaped per code.

<u>Project Schedule</u>: The project is scheduled to commence construction in October of 2014 and be completed in November of 2014, weather permitting.

# Lot Coverage & Usable Open Space Calculations:

Total Pervious Area - 4,495 SF (30.6%)
Total Impervious Area - 10,175 SF (69.4%)
Additional Impervious Area - 6,705 SF
Existing Impervious Area - 3,470 SF
Total Disturbed Area - 12,500 SF
Total Property Area - 0.337 Acres - 14,670 SF

PARCEL NO: 071023300941

PROJECT AREAS: TOTAL PROPERTY AREA - 0.337 ACRES - 14,670 SF TOTAL DISTURBED AREA - 13,765 SF EXISTING IMPERVIOUS AREA - 3,470 SF TOTAL IMPERVIOUS AREA - 9,705 SF (66.2%) TOTAL PERVIOUS AREA - 4,965 SF (33.8%)