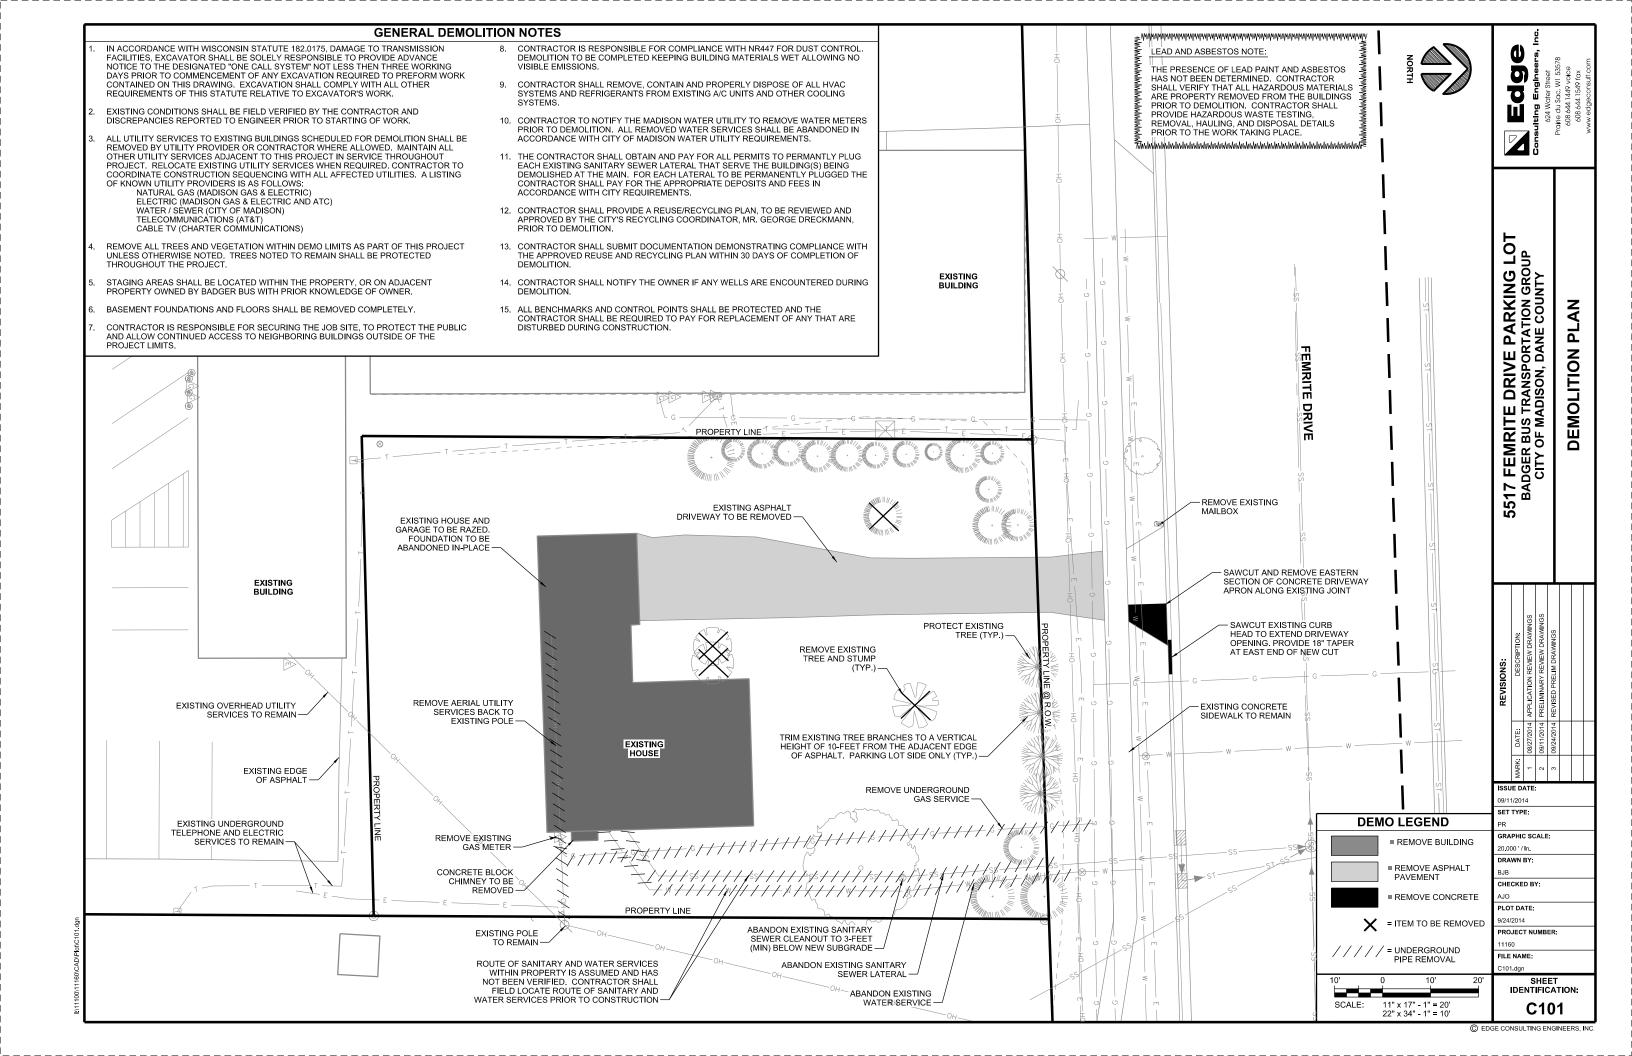

Madison, WI 53703-4257 608.283.0117 (direct) 608.283.2275 (facsimile)

daocallaghan@michaelbest.com

<u>Existing Conditions</u>: The site is zoned IL (Industrial Limited) and is currently occupied by a nonconforming single-family residence..

<u>Proposed Use</u>: The applicant proposes to demolish the existing nonconforming single-family residence and construct a 28-space parking lot, paved and landscaped per code.

<u>Project Schedule</u>: The project is scheduled to commence construction in October of 2014 and be completed in November of 2014, weather permitting.

# Lot Coverage & Usable Open Space Calculations:

Total Pervious Area - 4,495 SF (30.6%)
Total Impervious Area - 10,175 SF (69.4%)
Additional Impervious Area - 6,705 SF
Existing Impervious Area - 3,470 SF
Total Disturbed Area - 12,500 SF
Total Property Area - 0.337 Acres - 14,670 SF