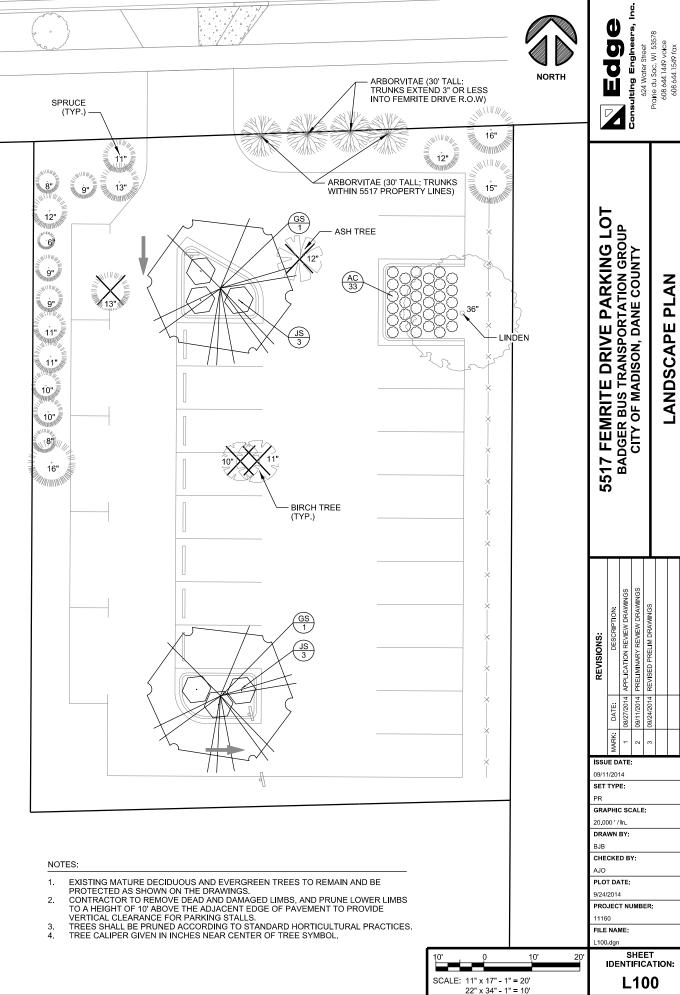

# SHEET INDEX:

**PAGE TITLE** 

**COVER SHEET** G001 C101 **DEMOLITION PLAN** C102 SITE PLAN C103 **GRADING PLAN** C501 **CONSTRUCTION DETAILS** C502 **CONSTRUCTION DETAILS** L100 LANDSCAPING PLAN

5517 FEMRITE DRIVE PARKING LOT BADGER BUS TRANSPORTATION GROUP CITY OF MADISON, DANE COUNTY

## NOTES:

- 1. FOR 3 TO 10 GALLON CONTAINERS: MAKE 1" TO 2" DEEP VERTICAL CUTS EVERY 6"
- AROUND THE CIRCUMFERENCE OF THE ROOT BALL BEFORE PLANTING.
  2. PLANT EACH SHRUB OR PERENNIAL SUCH THAT THE ROOT FLARE IS VISIBLE AT THE
- TOP OF THE ROOT BALL. DO NOT COVER THE TOP OF THE ROOT BALL WITH SOIL.
- 3. PLANTING HOLE MUST NOT BE DEEPER THAN THE HEIGHT OF THE ROOT BALL.
- 4. DO NOT PLACE MULCH IN CONTACT WITH STEMS.
  5. PLACE ROOT BALL ON UNEXCAVATED OR TAMPED SOIL
- 6. WATER ALL PLANTS WITHIN 2 HOURS OF INSTALLATION
- PRUNE ONLY AS NECESSARY TO REMOVE UNHEALTHY BRANCHES. DO NOT REMOVE MORE THAN 1/3 OF THE ORIGINAL PLANT MASS.