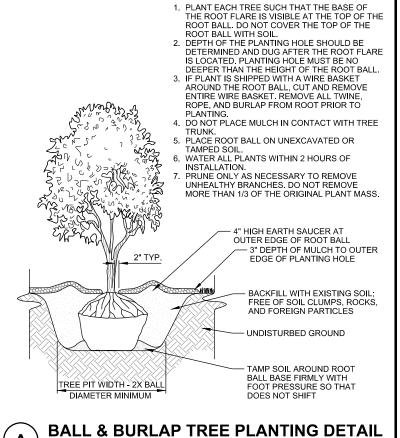

OF STANDARD VS. REJECT CURB

CONCRETE CURB & GUTTER DETAILS

SHEET IDENTIFICATION:

C501

FILE NAME:

SIGN AND POST DETAIL



- 1. TRENCH SHALL BE A MINIMUM OF 4" WIDE & 6" DEEP TO BURY AND ANCHOR THE GEOTEXTILE FABRIC. FOLD MATERIAL TO FIT TRENCH AND BACKFILL & COMPACT TRENCH WITH EXCAVATED SOIL.

  2. WOOD POSTS SHALL BE A MINIMUM SIZE OF 1" X 1" OF HICKORY OR OAK.
- 3. 8'-0" POST SPACING ALLOWED IF WOVEN GEOTEXTILE FABRIC IS USED.
  4. ADDITIONAL POST DEPTH OR TIE BACKS MAYBE REQUIRED IN UNSTABLE SOILS.











5517 FEMRITE DRIVE PARKING LOT BADGER BUS TRANSPORTATION GROUP CITY OF MADISON, DANE COUNTY

CONSTRUCTION DETAILS

Edgi

ISSUE DATE: 09/11/2014

SET TYPE:

GRAPHIC SCALE

DRAWN BY:

CHECKED BY:

PLOT DATE:

9/24/2014 PROJECT NUMBER:

FILE NAME:

SHEET IDENTIFICATION: C502





SCALE: NTS

NOTES:

## NOTES:

- 1. FOR 3 TO 10 GALLON CONTAINERS: MAKE 1" TO 2" DEEP VERTICAL CUTS EVERY 6"
- AROUND THE CIRCUMFERENCE OF THE ROOT BALL BEFORE PLANTING.
  2. PLANT EACH SHRUB OR PERENNIAL SUCH THAT THE ROOT FLARE IS VISIBLE AT THE
- TOP OF THE ROOT BALL. DO NOT COVER THE TOP OF THE ROOT BALL WITH SOIL.
- 3. PLANTING HOLE MUST NOT BE DEEPER THAN THE HEIGHT OF THE ROOT BALL.
- 4. DO NOT PLACE MULCH IN CONTACT WITH STEMS.
  5. PLACE ROOT BALL ON UNEXCAVATED OR TAMPED SOIL
- 6. WATER ALL PLANTS WITHIN 2 HOURS OF INSTALLATION
- PRUNE ONLY AS NECESSARY TO REMOVE UNHEALTHY BRANCHES. DO NOT REMOVE MORE THAN 1/3 OF THE ORIGINAL PLANT MASS.