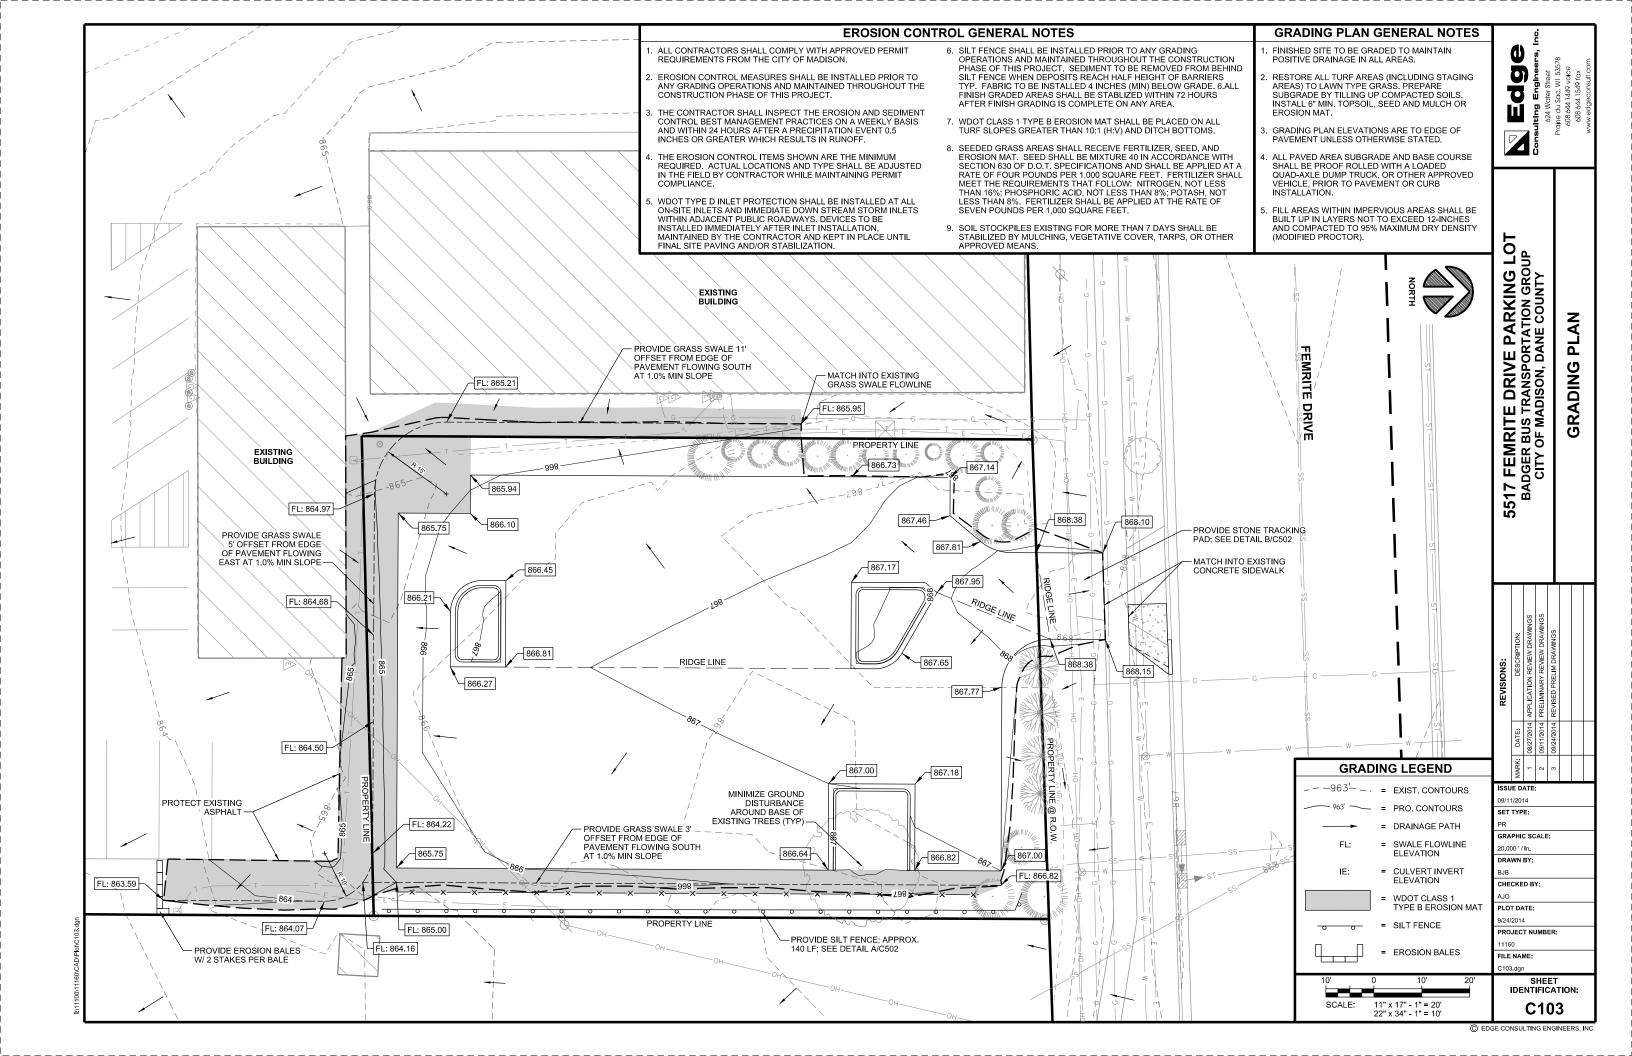

# Lot Coverage & Usable Open Space Calculations:

Total Pervious Area - 4,495 SF (30.6%)
Total Impervious Area - 10,175 SF (69.4%)
Additional Impervious Area - 6,705 SF
Existing Impervious Area - 3,470 SF
Total Disturbed Area - 12,500 SF
Total Property Area - 0.337 Acres - 14,670 SF

PARCEL NO: 071023300941

PROJECT AREAS: TOTAL PROPERTY AREA - 0.337 ACRES - 14,670 SF TOTAL DISTURBED AREA - 13,765 SF EXISTING IMPERVIOUS AREA - 3,470 SF TOTAL IMPERVIOUS AREA - 9,705 SF (66.2%) TOTAL PERVIOUS AREA - 4,965 SF (33.8%)