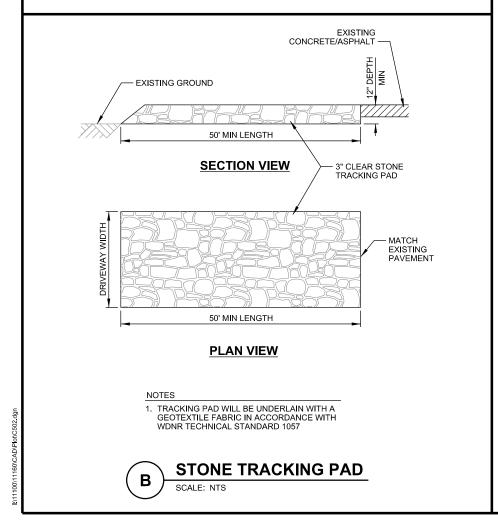

EBY CERTIFY THAT THIS PLAN SET WAS PREPARED BY ME OR UNDER MY DIRECT SUPERVISION AND THAT I AM A DULY LICENSED PROFESSIONAL ENGINEER UNDER THE LAWS OF THE STATE OF WISCONSIN.

SITE LOCATION MAP SCALE: NTS

G001









TYPICAL PARKING STALL DETAIL

C

SEE FINE SITE PLAN FOR LOCATION OF STANDARD VS. REJECT CURB

CONCRETE CURB & GUTTER DETAILS

SHEET IDENTIFICATION:

C501

FILE NAME:

SIGN AND POST DETAIL



- 1. TRENCH SHALL BE A MINIMUM OF 4" WIDE & 6" DEEP TO BURY AND ANCHOR THE GEOTEXTILE FABRIC. FOLD MATERIAL TO FIT TRENCH AND BACKFILL & COMPACT TRENCH WITH EXCAVATED SOIL.

  2. WOOD POSTS SHALL BE A MINIMUM SIZE OF 1" X 1" OF HICKORY OR OAK.
- 3. 8'-0" POST SPACING ALLOWED IF WOVEN GEOTEXTILE FABRIC IS USED.
  4. ADDITIONAL POST DEPTH OR TIE BACKS MAYBE REQUIRED IN UNSTABLE SOILS.











5517 FEMRITE DRIVE PARKING LOT BADGER BUS TRANSPORTATION GROUP CITY OF MADISON, DANE COUNTY

CONSTRUCTION DETAILS

Edgi

ISSUE DATE: 09/11/2014

SET TYPE:

GRAPHIC SCALE

DRAWN BY:

CHECKED BY:

PLOT DATE:

9/24/2014 PROJECT NUMBER:

FILE NAME:

SHEET IDENTIFICATION: C502





SCALE: NTS

NOTES:

## NOTES:

- 1. FOR 3 TO 10 GALLON CONTAINERS: MAKE 1" TO 2" DEEP VERTICAL CUTS EVERY 6"
- AROUND THE CIRCUMFERENCE OF THE ROOT BALL BEFORE PLANTING.
  2. PLANT EACH SHRUB OR PERENNIAL SUCH THAT THE ROOT FLARE IS VISIBLE AT THE
- TOP OF THE ROOT BALL. DO NOT COVER THE TOP OF THE ROOT BALL WITH SOIL.
- 3. PLANTING HOLE MUST NOT BE DEEPER THAN THE HEIGHT OF THE ROOT BALL.
- 4. DO NOT PLACE MULCH IN CONTACT WITH STEMS.
  5. PLACE ROOT BALL ON UNEXCAVATED OR TAMPED SOIL
- 6. WATER ALL PLANTS W