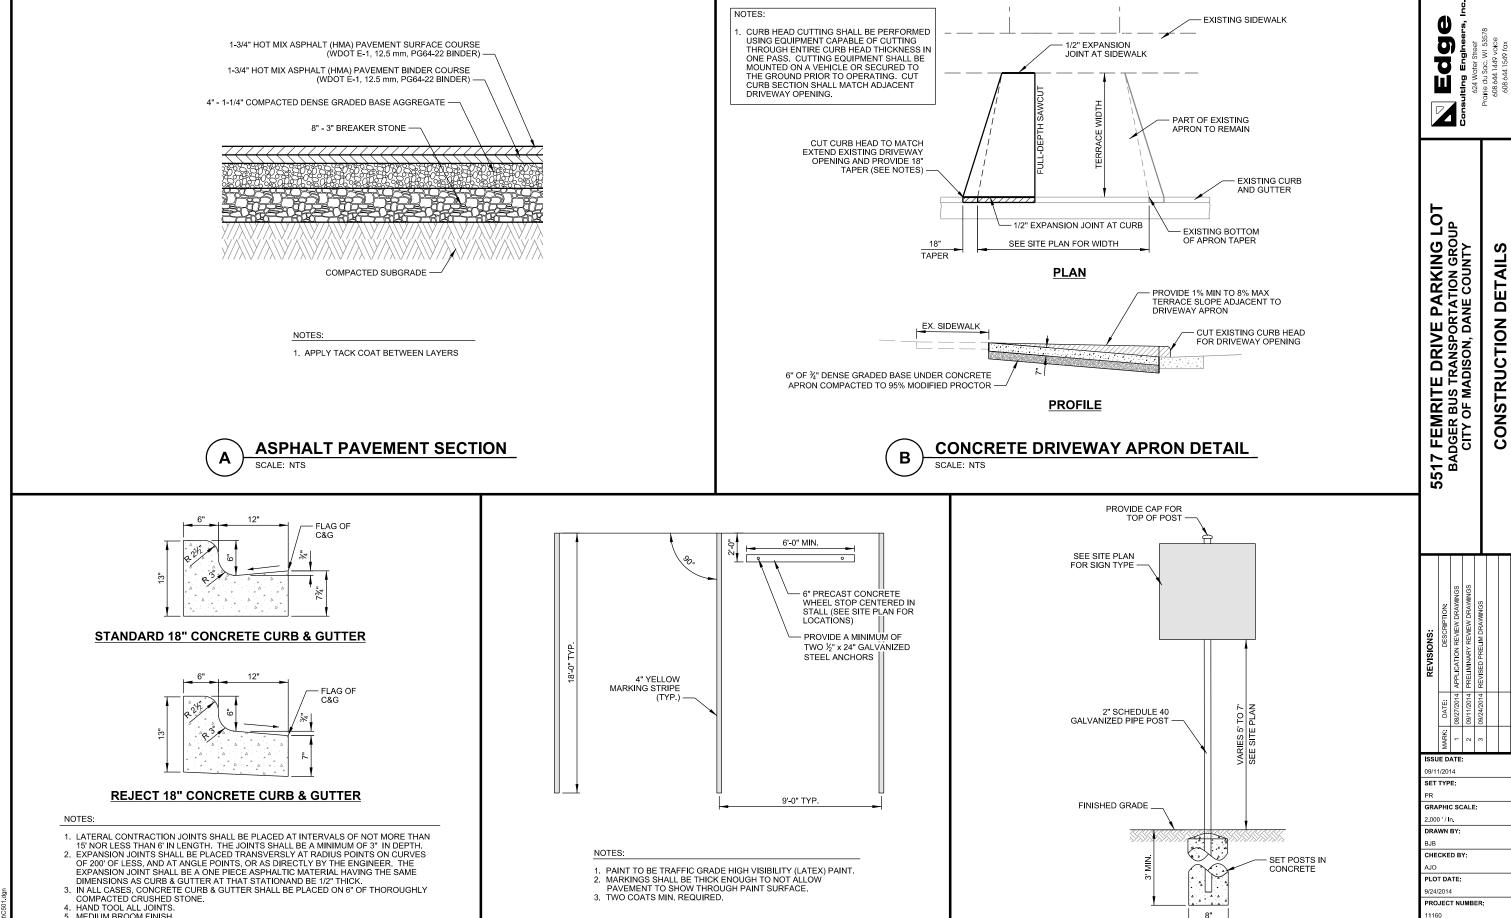

SITE LOCATION MAP SCALE: NTS

G001

TYPICAL PARKING STALL DETAIL

C

SEE FINE SITE PLAN FOR LOCATION OF STANDARD VS. REJECT CURB

CONCRETE CURB & GUTTER DETAILS

SHEET IDENTIFICATION:

C501

FILE NAME:

SIGN AND POST DETAIL

- 1. TRENCH SHALL BE A MINIMUM OF 4" WIDE & 6" DEEP TO BURY AND ANCHOR THE GEOTEXTILE FABRIC. FOLD MATERIAL TO FIT TRENCH AND BACKFILL & COMPACT TRENCH WITH EXCAVATED SOIL.

  2. WOOD POSTS SHALL BE A MINIMUM SIZE OF 1" X 1" OF HICKORY OR OAK.
- 3. 8'-0" POST SPACING ALLOWED IF WOVEN GEOTEXTILE FABRIC IS USED.
  4. ADDITIONAL POST DEPTH OR TIE BACKS MAYBE REQUIRED IN UNSTABLE SOILS.