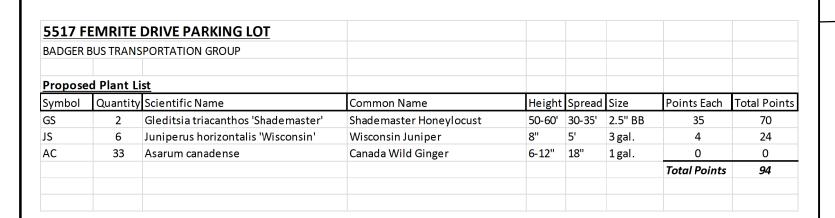

# SHEET INDEX:

**PAGE TITLE** 

**COVER SHEET** G001 C101 **DEMOLITION PLAN** C102 SITE PLAN C103 **GRADING PLAN** C501 **CONSTRUCTION DETAILS** C502 **CONSTRUCTION DETAILS** L100 LANDSCAPING PLAN

5517 FEMRITE DRIVE PARKING LOT BADGER BUS TRANSPORTATION GROUP CITY OF MADISON, DANE COUNTY