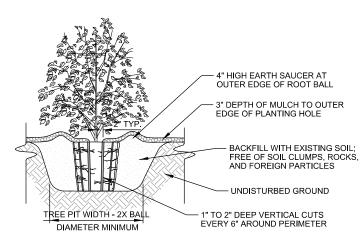

## NOTES:

- 1. FOR 3 TO 10 GALLON CONTAINERS: MAKE 1" TO 2" DEEP VERTICAL CUTS EVERY 6"
- AROUND THE CIRCUMFERENCE OF THE ROOT BALL BEFORE PLANTING.
  2. PLANT EACH SHRUB OR PERENNIAL SUCH THAT THE ROOT FLARE IS VISIBLE AT THE
- TOP OF THE ROOT BALL. DO NOT COVER THE TOP OF THE ROOT BALL WITH SOIL.
- 3. PLANTING HOLE MUST NOT BE DEEPER THAN THE HEIGHT OF THE ROOT BALL.
- 4. DO NOT PLACE MULCH IN CONTACT WITH STEMS.
  5. PLACE ROOT BALL ON UNEXCAVATED OR TAMPED SOIL
- 6. WATER ALL PLANTS WITHIN 2 HOURS OF INSTALLATION
- PRUNE ONLY AS NECESSARY TO REMOVE UNHEALTHY BRANCHES. DO NOT REMOVE MORE THAN 1/3 OF THE ORIGINAL PLANT MASS.