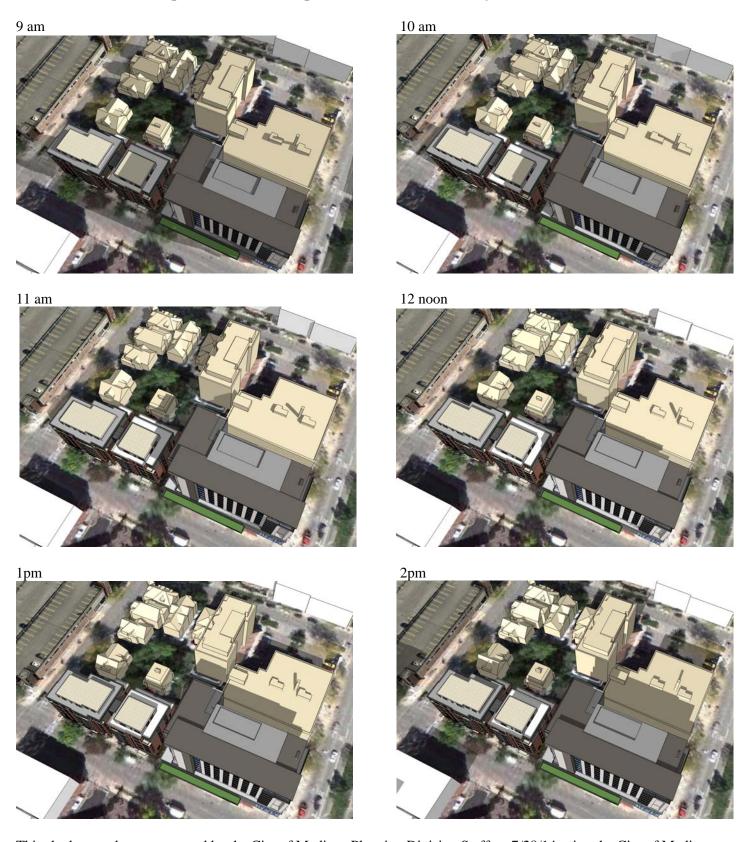

9/10/14 - AC Hotel Proposal: Autumnal Equinox (9/21) Shadow Study (-6UTC)

This shadow study was prepared by the City of Madison Planning Division Staff on 7/28/14 using the City of Madison 2013 base sketch-up model. The development proposal file, submitted by the architect was inserted into this base model for shadow comparison purposes. Light on the Lamp House is affected by the new development between approximately 10 am and noon and doesn't affect the Lamp House after approximately noon.