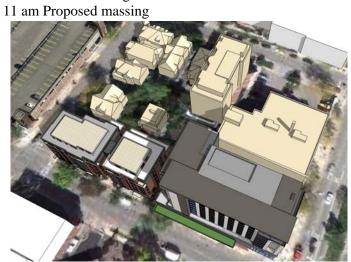

9/10/14 - AC Hotel Proposal: Autumnal Equinox (9/21) Shadow Study (-6UTC)



This shadow study was prepared by the City of Madison Planning Division Staff on 7/28/14 using the City of Madison 2013 base sketch-up model. The development proposal file, submitted by the architect was inserted into this base model for shadow comparison purposes. Light on the Lamp House is affected by the new development between approximately 10 am and noon and doesn't affect the Lamp House after approximately noon.

Comparison of proposed project with Lamp House Report Recommended massing:





## Comparisons with existing shadows:

The following diagrams show existing light (including already approved development) between 9-noon.