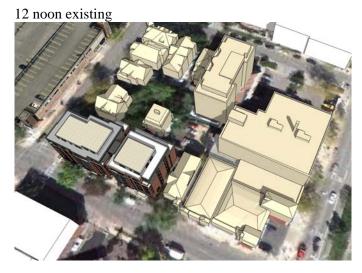

9/10/14 - AC Hotel Proposal: Autumnal Equinox (9/21) Shadow Study (-6UTC)

This shadow study was prepared by the City of Madison Planning Division Staff on 7/28/14 using the City of Madison 2013 base sketch-up model. The development proposal file, submitted by the architect was inserted into this base model for shadow comparison purposes. Light on the Lamp House is affected by the new development between approximately 10 am and noon and doesn't affect the Lamp House after approximately noon.

## Comparisons with existing shadows:

The following diagrams show existing light (including already approved development) between 9-noon.