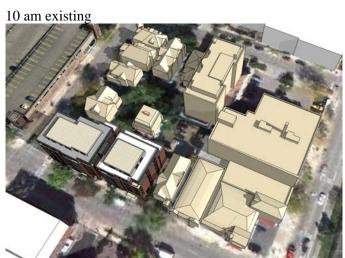

9/10/14 - AC Hotel Proposal: Autumnal Equinox (9/21) Shadow Study (-6UTC)

This shadow study was prepared by the City of Madison Planning Division Staff on 7/28/14 using the City of Madison 2013 base sketch-up model. The development proposal file, submitted by the architect was inserted into this base model for shadow comparison purposes. Light on the Lamp House is affected by the new development between approximately 10 am and noon and doesn't affect the Lamp House after approximately noon.

## Comparisons with existing shadows:

The following diagrams show existing light (including already approved development) between 9-noon.