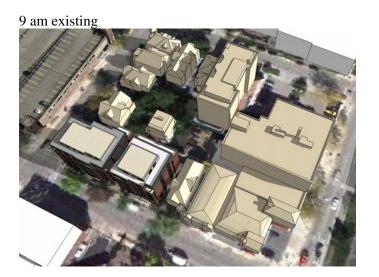

## Comparisons with existing shadows:

The following diagrams show existing light (including already approved development) between 9-noon.