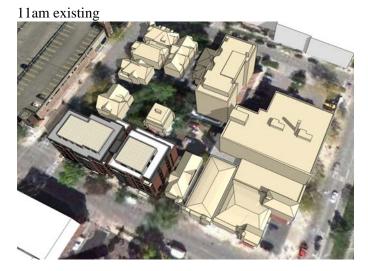

9/10/14 - AC Hotel Proposal: Autumnal Equinox (9/21) Shadow Study (-6UTC)

This shadow study was prepared by the City of Madison Planning Division Staff on 7/28/14 using the City of Madison 2013 base sketch-up model. The development proposal file, submitted by the architect was inserted into this base model for shadow comparison purposes. Light on the Lamp House is affected by the new development between approximately 10 am and noon and doesn't affect the Lamp House after approximately noon.

## Comparisons with existing shadows:

The following diagrams show existing light (including already approved development) between 9-noon.