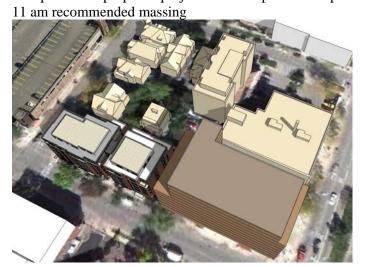

9/10/14 - AC Hotel Proposal: Autumnal Equinox (9/21) Shadow Study (-6UTC)



This shadow study was prepared by the City of Madison Planning Division Staff on 7/28/14 using the City of Madison 2013 base sketch-up model. The development proposal file, submitted by the architect was inserted into this base model for shadow comparison purposes. Light on the Lamp House is affected by the new development between approximately 10 am and noon and doesn't affect the Lamp House after approximately noon.

Comparison of proposed project with Lamp House Report Recommended massing:





## Comparisons with existing shadows:

The following diagrams show existing light (including already approved development) between 9-noon.