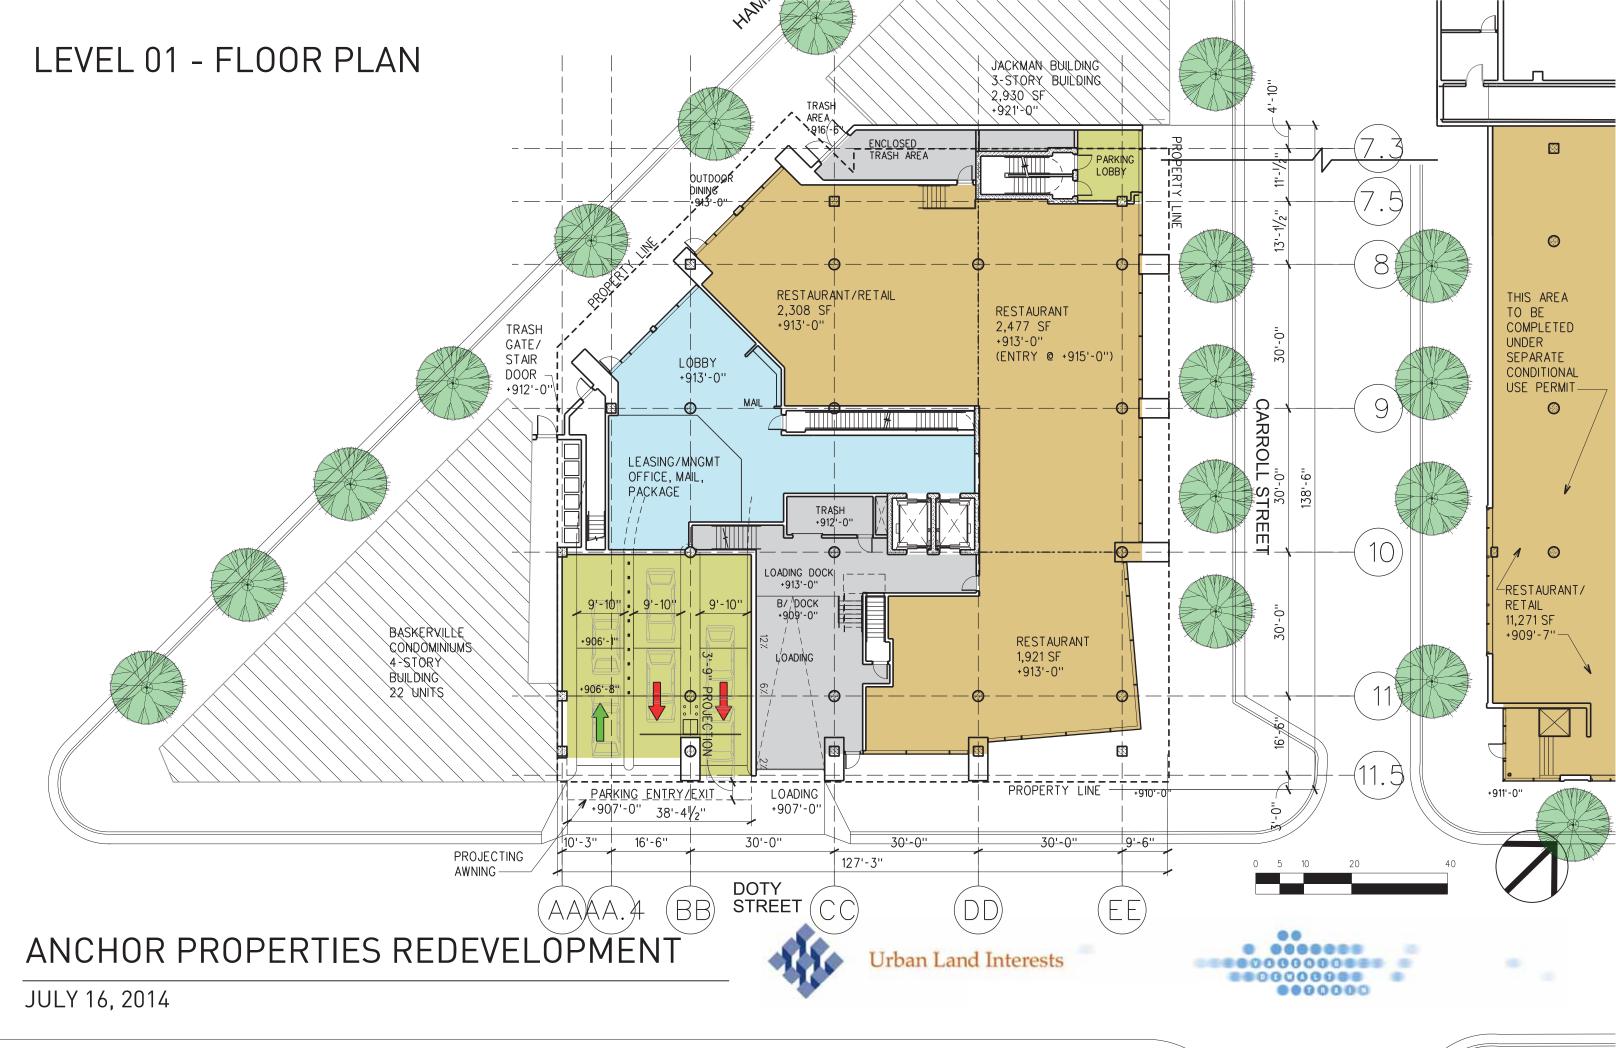

### CONTEXT PHOTOS





VIEW 1





VIEW 3

# ANCHOR PROPERTIES REDEVELOPMENT



Urban Land Interests



# RESIDENTIAL ELEVATION - WEST HAMILTON STREET



ANCHOR PROPERTIES REDEVELOPMENT



**Urban Land Interests** 





# **RESIDENTIAL ELEVATION - SOUTHEAST**



JULY 16, 2014

..... 000000

### JULY 16, 2014

# ANCHOR PROPERTIES REDEVELOPMENT



**Urban Land Interests** 



### RESIDENTIAL ELEVATION - NORTHEAST CARROLL STREET



### RESIDENTIAL ELEVATION - NORTHWEST ABOVE JACKMAN BUILDING



ANCHOR BANK - PROPERTY DEVELOPMENT



**Urban Land Interests** 





### RESIDENTIAL ELEVATION - SOUTHWEST ABOVE BASKERVILLE BUILDING



**Urban Land Interests** 

ANCHOR BANK - PROPERTY DEVELOPMENT

































**Urban Land Interests** 









**Urban Land Interests**