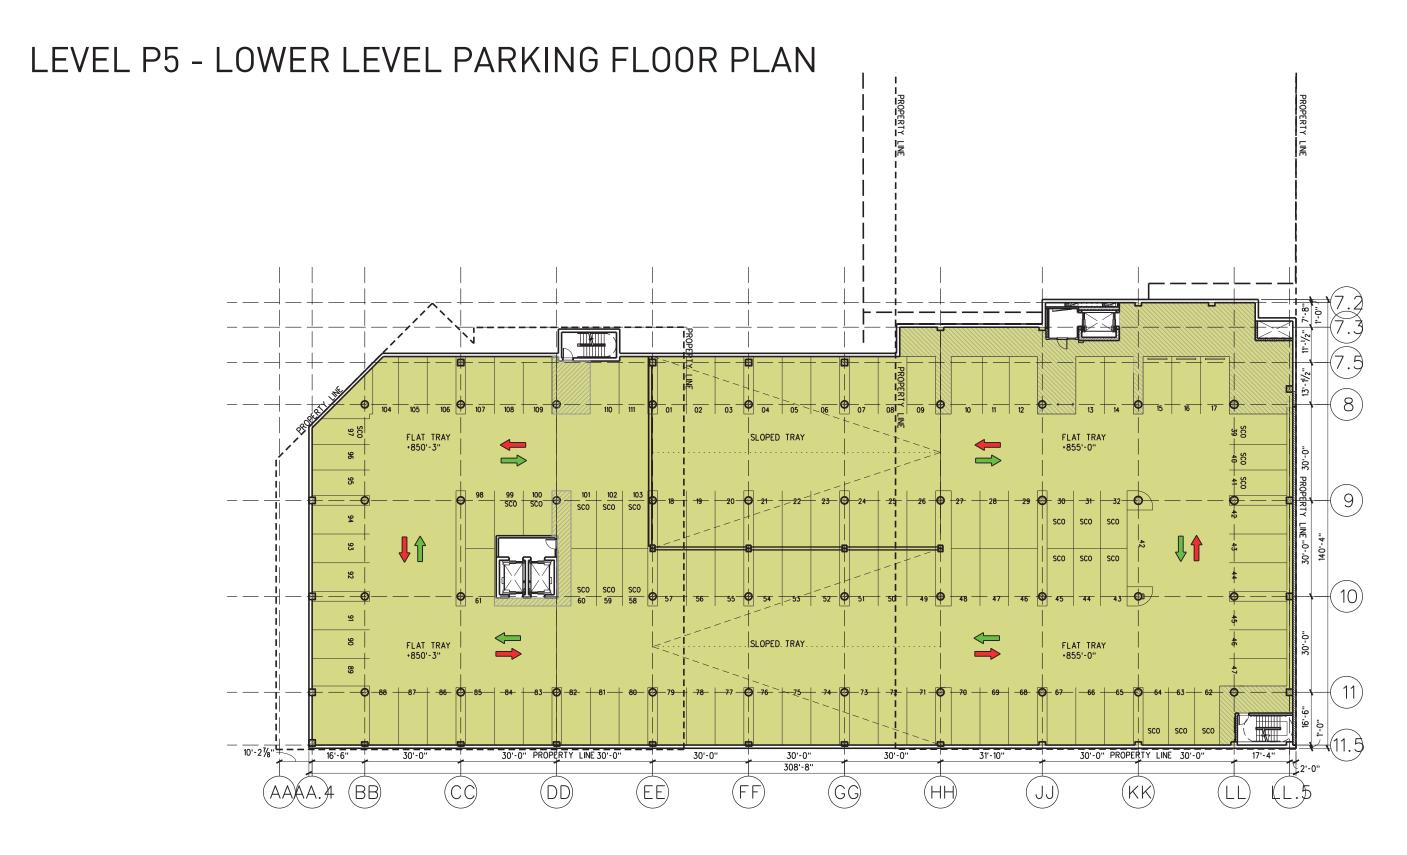

# AERIAL VIEW

ANCHOR PROPERTIES REDEVELOPMENT

Urban Land Interests

JULY 16, 2014

EXTENT OF PROPOSED UNDERGROUND PARKING GARAGE

CONTEXT PLAN Contraction of the second seco BBBBBB WEST WAITS FREET **\*\*\***  $\otimes$ R **RISSER BUILDING**  $\land$ X CARROLL STREET S PRESS A A **B** R R HAMILTON STREET - 1 CITY/COUNTY BUILDING R R DOTYSTREET R × R PUBLIC SAFETY DANE COUNTY RAMP BUILDING R ANCHOR PROPERTIES REDEVELOPMENT Urban Land Interests