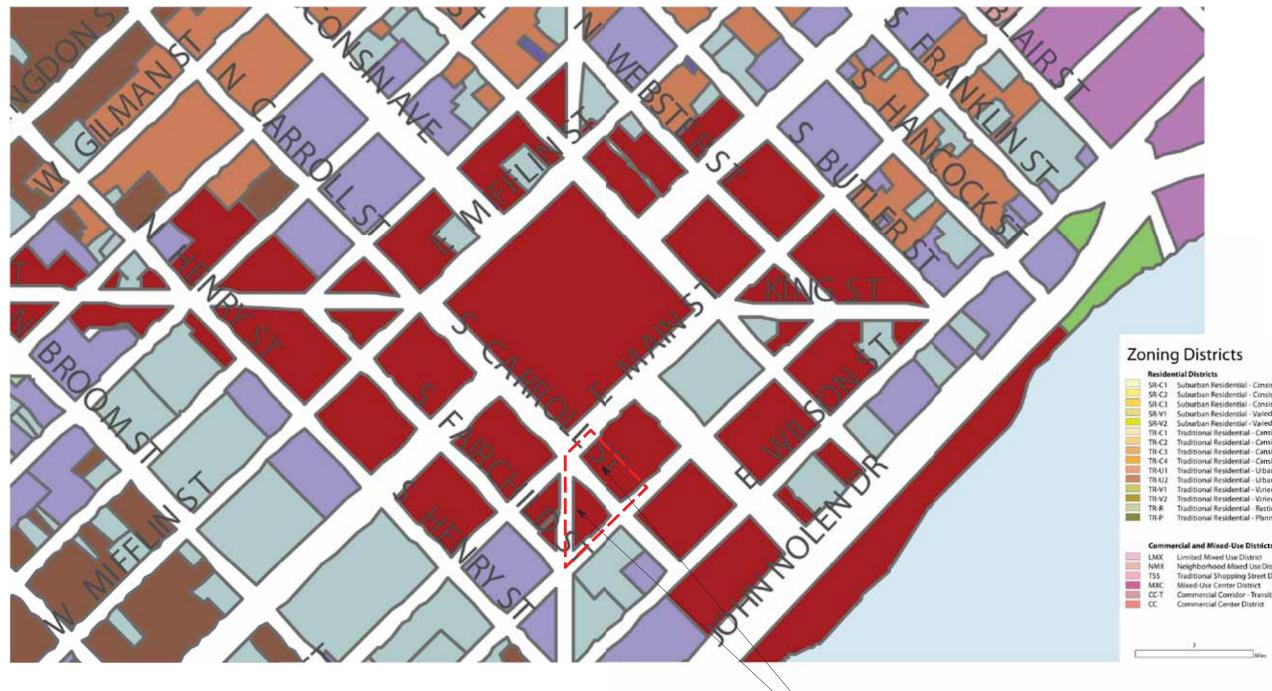

### ZONING MAP

- 25 WEST MAIN STREET - 115 SOUTH HAMILTON STREET

ANCHOR PROPERTIES REDEVELOPMENT

**Urban Land Interests** 

JULY 16, 2014

| neside | inclust sense for the sense of |
|--------|-------------------------------------------------------------------------------------------------------------------------------------------------------------------------------------------------------------------------------------------------------------------------------------------------------------------------------------------------------------------------------------------------------------------------------------------------------------------------------------------------------------------------------------------------------------------------------------------------------------------------------------------------------------------------------------------------------------------------------------------------------------------------------------------------------------------------------------------------------------------------------------------------------------------------------------------------------------------------------------------------------------------------------------------------------------------------------------------------------------------------------------------------------------------------------------------------------------------------------------------------------------------------------------------------------------------------------------------------------------------------------------------------------------------------------------------------------------------------------------------------------------------------------------------------------------------------------------------------------------------------------------------------------------------------------------------------------------------------------------------------------------------------------------------------------------------------------------------------------------------------------------------------------------------------------------------------------------------------------------------------------------------------------------------------------------------------------------------------------------------------------|
| SR-C1  | Suburban Residential - Consistent District 1                                                                                                                                                                                                                                                                                                                                                                                                                                                                                                                                                                                                                                                                                                                                                                                                                                                                                                                                                                                                                                                                                                                                                                                                                                                                                                                                                                                                                                                                                                                                                                                                                                                                                                                                                                                                                                                                                                                                                                                                                                                                                  |
| SR-C2  | Suburban Residential - Consistent District 2                                                                                                                                                                                                                                                                                                                                                                                                                                                                                                                                                                                                                                                                                                                                                                                                                                                                                                                                                                                                                                                                                                                                                                                                                                                                                                                                                                                                                                                                                                                                                                                                                                                                                                                                                                                                                                                                                                                                                                                                                                                                                  |
| SR-C3  | Suburban Residential - Consistent District 3                                                                                                                                                                                                                                                                                                                                                                                                                                                                                                                                                                                                                                                                                                                                                                                                                                                                                                                                                                                                                                                                                                                                                                                                                                                                                                                                                                                                                                                                                                                                                                                                                                                                                                                                                                                                                                                                                                                                                                                                                                                                                  |
| SR-V1  | Suburban Residential - Varied District 1                                                                                                                                                                                                                                                                                                                                                                                                                                                                                                                                                                                                                                                                                                                                                                                                                                                                                                                                                                                                                                                                                                                                                                                                                                                                                                                                                                                                                                                                                                                                                                                                                                                                                                                                                                                                                                                                                                                                                                                                                                                                                      |
| SR-V2  | Suburban Residential - Varied District 2                                                                                                                                                                                                                                                                                                                                                                                                                                                                                                                                                                                                                                                                                                                                                                                                                                                                                                                                                                                                                                                                                                                                                                                                                                                                                                                                                                                                                                                                                                                                                                                                                                                                                                                                                                                                                                                                                                                                                                                                                                                                                      |
| TR-C1  | Traditional Residential - Consistent District 1                                                                                                                                                                                                                                                                                                                                                                                                                                                                                                                                                                                                                                                                                                                                                                                                                                                                                                                                                                                                                                                                                                                                                                                                                                                                                                                                                                                                                                                                                                                                                                                                                                                                                                                                                                                                                                                                                                                                                                                                                                                                               |
| TR-C2  | Traditional Residential - Consistent District 2                                                                                                                                                                                                                                                                                                                                                                                                                                                                                                                                                                                                                                                                                                                                                                                                                                                                                                                                                                                                                                                                                                                                                                                                                                                                                                                                                                                                                                                                                                                                                                                                                                                                                                                                                                                                                                                                                                                                                                                                                                                                               |
| TR-C3  | Traditional Residential - Consistent District 3                                                                                                                                                                                                                                                                                                                                                                                                                                                                                                                                                                                                                                                                                                                                                                                                                                                                                                                                                                                                                                                                                                                                                                                                                                                                                                                                                                                                                                                                                                                                                                                                                                                                                                                                                                                                                                                                                                                                                                                                                                                                               |
| TR-C4  | Traditional Residential - Consistent District 4                                                                                                                                                                                                                                                                                                                                                                                                                                                                                                                                                                                                                                                                                                                                                                                                                                                                                                                                                                                                                                                                                                                                                                                                                                                                                                                                                                                                                                                                                                                                                                                                                                                                                                                                                                                                                                                                                                                                                                                                                                                                               |
| TR-UI  | Traditional Residential - Urban District 1                                                                                                                                                                                                                                                                                                                                                                                                                                                                                                                                                                                                                                                                                                                                                                                                                                                                                                                                                                                                                                                                                                                                                                                                                                                                                                                                                                                                                                                                                                                                                                                                                                                                                                                                                                                                                                                                                                                                                                                                                                                                                    |
| TR-U2  | Traditional Residential - Urban District 2                                                                                                                                                                                                                                                                                                                                                                                                                                                                                                                                                                                                                                                                                                                                                                                                                                                                                                                                                                                                                                                                                                                                                                                                                                                                                                                                                                                                                                                                                                                                                                                                                                                                                                                                                                                                                                                                                                                                                                                                                                                                                    |
| TR-V1  | Traditional Residential - Viried District 1                                                                                                                                                                                                                                                                                                                                                                                                                                                                                                                                                                                                                                                                                                                                                                                                                                                                                                                                                                                                                                                                                                                                                                                                                                                                                                                                                                                                                                                                                                                                                                                                                                                                                                                                                                                                                                                                                                                                                                                                                                                                                   |
| TR-V2  | Traditional Residential - Viried District 2                                                                                                                                                                                                                                                                                                                                                                                                                                                                                                                                                                                                                                                                                                                                                                                                                                                                                                                                                                                                                                                                                                                                                                                                                                                                                                                                                                                                                                                                                                                                                                                                                                                                                                                                                                                                                                                                                                                                                                                                                                                                                   |
| TR-R   | Traditional Residential - Rustic District                                                                                                                                                                                                                                                                                                                                                                                                                                                                                                                                                                                                                                                                                                                                                                                                                                                                                                                                                                                                                                                                                                                                                                                                                                                                                                                                                                                                                                                                                                                                                                                                                                                                                                                                                                                                                                                                                                                                                                                                                                                                                     |
| TR-P   | Traditional Residential - Planned District                                                                                                                                                                                                                                                                                                                                                                                                                                                                                                                                                                                                                                                                                                                                                                                                                                                                                                                                                                                                                                                                                                                                                                                                                                                                                                                                                                                                                                                                                                                                                                                                                                                                                                                                                                                                                                                                                                                                                                                                                                                                                    |

| LMX  | Limited Mixed Use District                 |
|------|--------------------------------------------|
| NMX  | Neighborhood Mixed Use District            |
| 155  | Traditional Shopping Street District       |
| MXC. | Mixed-Use Center District                  |
| CC-T | Commercial Corridor - Transitional Distric |
| CC   | Commercial Center District                 |
|      |                                            |

### **Employment Districts**

|     | TE  | Traditional Employment District |
|-----|-----|---------------------------------|
|     | SE  | Suburban Employment District    |
| - 3 | SEC | Suburban Employment Center Dist |
| -4  | EC  | Employment Campus District      |
|     | IL  | Industrial - Limited District   |
|     | IG  | Industrial - General District   |
|     |     |                                 |

### and Urban Districts

| DC  | Downtown Core District            |
|-----|-----------------------------------|
| UOR | Urban Office Residential District |
| UMX | Urban Mixed Use District          |
| DRI | Downtown Residential 1            |
| DR2 | Downtown Residential 2            |
|     |                                   |

### **Special District**

|   | A    | Agricultural District             |
|---|------|-----------------------------------|
|   | UA   | Urban Agricultural District       |
|   | CN   | Conservancy District              |
| - | PR   | Parks and Recreation District     |
|   | AP   | Airport District                  |
|   | a    | Campus Institutional District     |
|   | PD   | Planned Development District      |
|   | PMHP | Planned Mobile Home Park District |