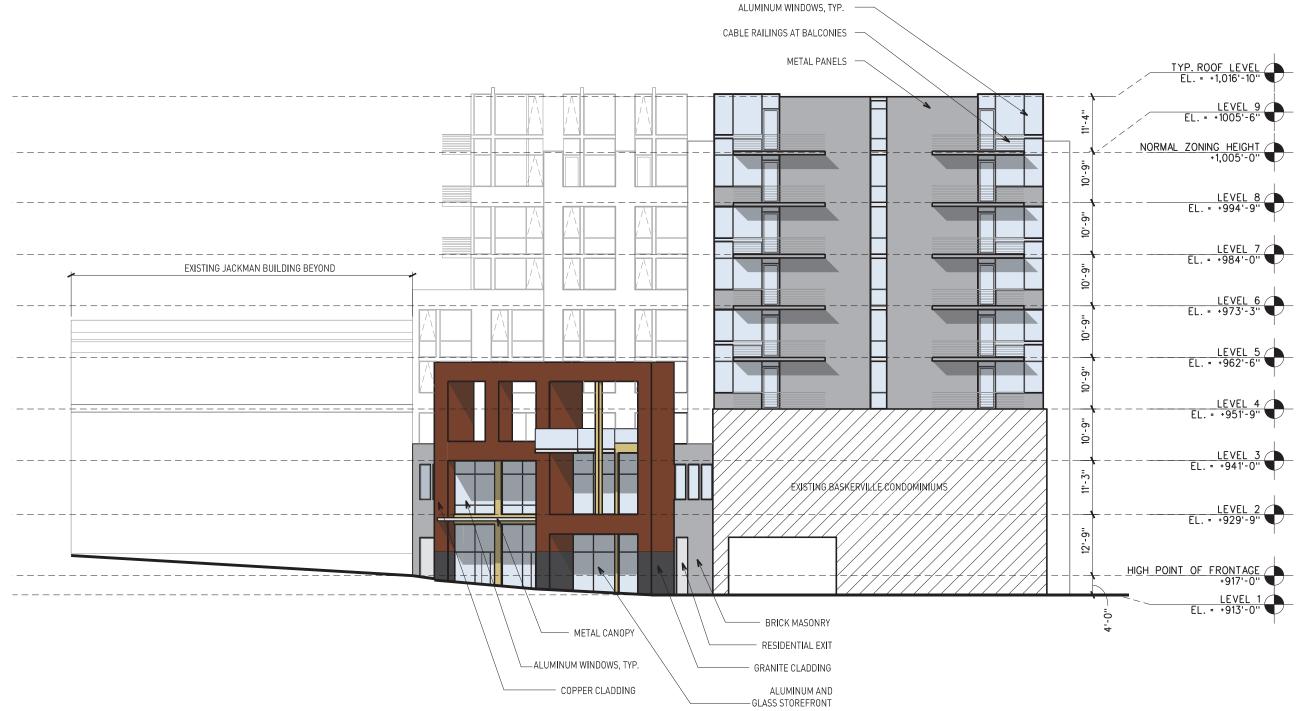

# RESIDENTIAL ELEVATION - WEST HAMILTON STREET

ANCHOR PROPERTIES REDEVELOPMENT

**Urban Land Interests** 

# **RESIDENTIAL ELEVATION - SOUTHEAST**

JULY 16, 2014

..... 000000

### RESIDENTIAL ELEVATION - NORTHEAST CARROLL STREET

### RESIDENTIAL ELEVATION - NORTHWEST ABOVE JACKMAN BUILDING

ANCHOR BANK - PROPERTY DEVELOPMENT

**Urban Land Interests** 

### RESIDENTIAL ELEVATION - SOUTHWEST ABOVE BASKERVILLE BUILDING

**Urban Land Interests** 

ANCHOR BANK - PROPERTY DEVELOPMENT

**Urban Land Interests** 

**Urban Land Interests** 