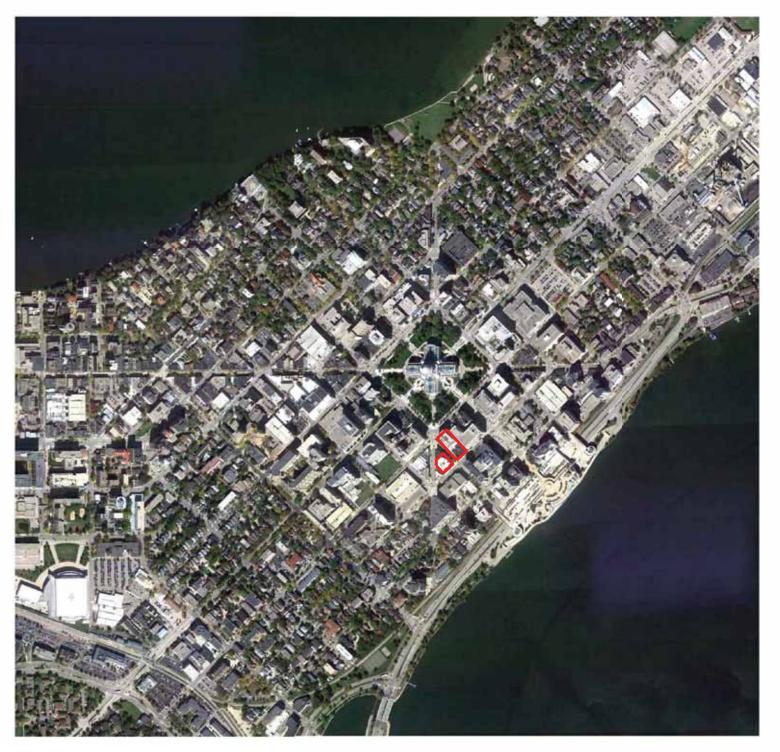

**URBAN DESIGN COMMISSION SUBMISSION: 16 JULY 2014** 



### AREA MAP



# LOCATION MAP



ANCHOR PROPERTIES REDEVELOPMENT



Urban Land Interests

JULY 16, 2014

25 WEST MAIN STREET







### ZONING MAP



- 25 WEST MAIN STREET - 115 SOUTH HAMILTON STREET

ANCHOR PROPERTIES REDEVELOPMENT



**Urban Land Interests** 

JULY 16, 2014

| neside | inclust sense for the sense of |
|--------|-------------------------------------------------------------------------------------------------------------------------------------------------------------------------------------------------------------------------------------------------------------------------------------------------------------------------------------------------------------------------------------------------------------------------------------------------------------------------------------------------