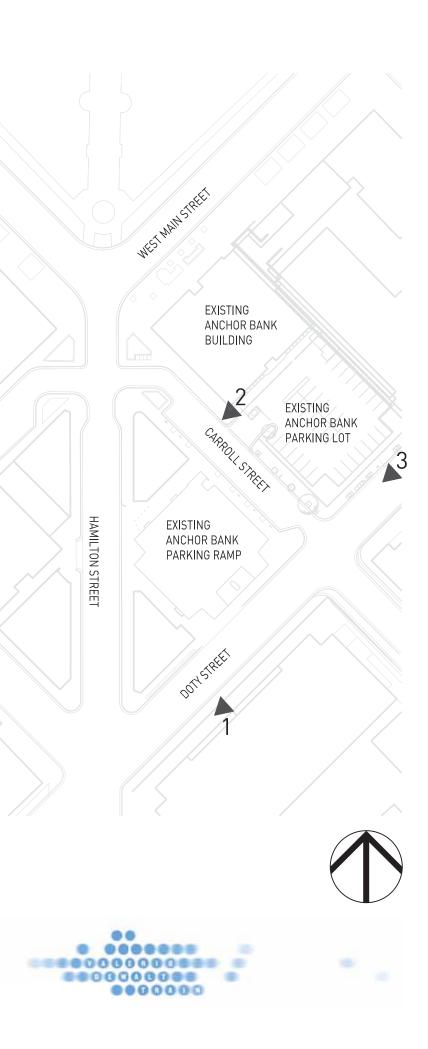

### RESIDENTIAL ELEVATION - NORTHWEST ABOVE JACKMAN BUILDING

ANCHOR BANK - PROPERTY DEVELOPMENT

**Urban Land Interests** 