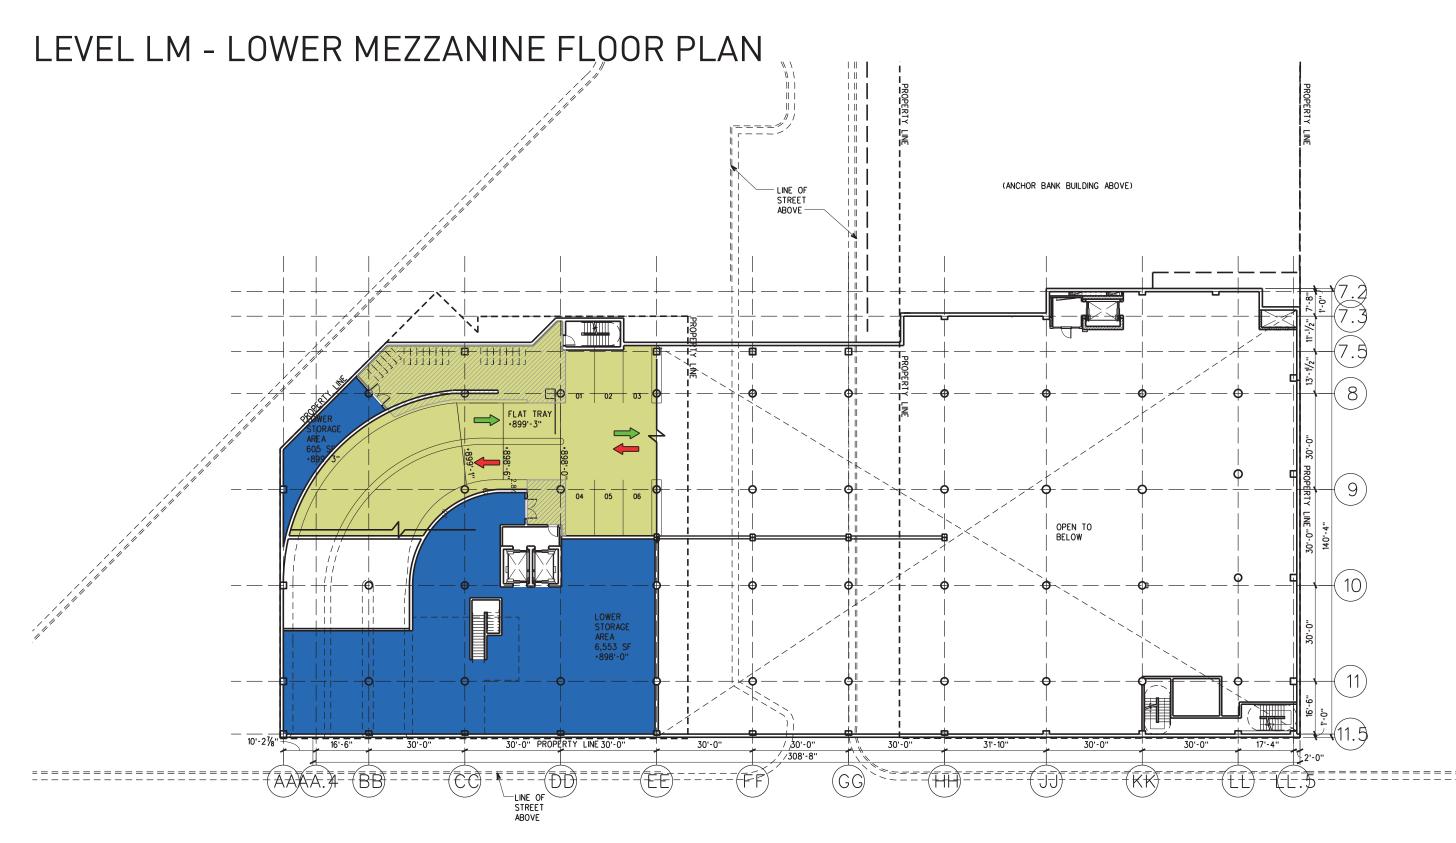

DEVELOPMENT



Urban Land Interests



### CONTEXT PHOTOS





VIEW 1





VIEW 3

# ANCHOR PROPERTIES REDEVELOPMENT



Urban Land Interests



# RESIDENTIAL ELEVATION - WEST HAMILTON STREET



ANCHOR PROPERTIES REDEVELOPMENT



**Urban Land Interests** 





# **RESIDENTIAL ELEVATION - SOUTHEAST**



JULY 16, 2014

..... 000000

### JULY 16, 2014

# ANCHOR PROPERTIES REDEVELOPMENT



**Urban Land Interests** 



### RESIDENTIAL ELEVATION - NORTHEAST CARROLL STREET



### RESIDENTIAL ELEVATION - NORTHWEST ABOVE JACKMAN BUILDING



ANCHOR BANK - PROPERTY DEVELOPMENT



**Urban Land Interests** 





### RESIDENTIAL ELEVATION - SOUTHWEST ABOVE BASKERVILLE BUILDING



**Urban Land Interests** 

ANCHOR BANK - PROPERTY DEVELOPMENT

































**Urban Land Interests** 









**Urban Land Interests**