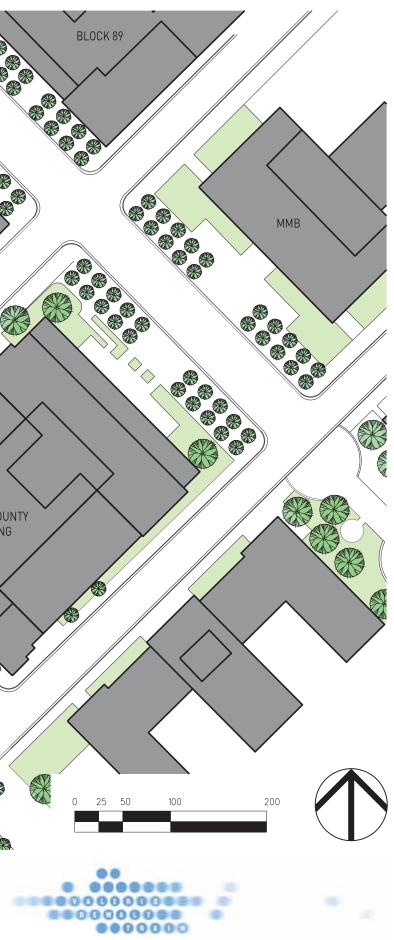

# AERIAL VIEW

ANCHOR PROPERTIES REDEVELOPMENT

Urban Land Interests

JULY 16, 2014

EXTENT OF PROPOSED UNDERGROUND PARKING GARAGE

CONTEXT PLAN Contraction of the second seco BBBBBB WEST WAITS FREET **\*\*\***  $\otimes$ R **RISSER BUILDING**  $\land$ X CARROLL STREET S PRESS A A **B** R R HAMILTON STREET - 1 CITY/COUNTY BUILDING R R DOTYSTREET R × R PUBLIC SAFETY DANE COUNTY RAMP BUILDING R ANCHOR PROPERTIES REDEVELOPMENT Urban Land Interests