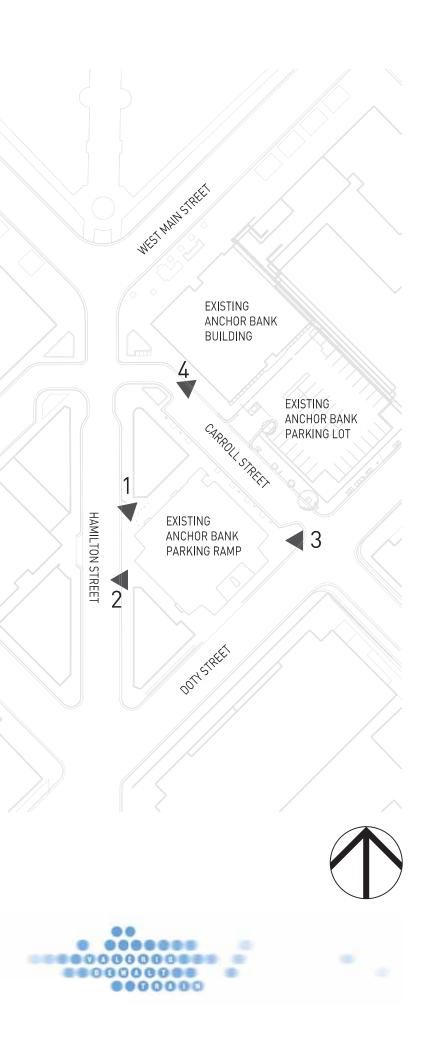

### AREA MAP

# AERIAL VIEW

ANCHOR PROPERTIES REDEVELOPMENT

Urban Land Interests

JULY 16, 2014

EXTENT OF PROPOSED UNDERGROUND PARKING GARAGE

CONTEXT PLAN Contraction of the second seco BBBBBB WEST WAITS FREET **\*\*\***  $\otimes$ R **RISSER BUILDING**  $\land$ X CARROLL STREET S PRESS A A **B** R R HAMILTON STREET - 1 CITY/COUNTY BUILDING R R DOTYSTREET R × R PUBLIC SAFETY DANE COUNTY RAMP BUILDING R ANCHOR PROPERTIES REDEVELOPMENT Urban Land Interests