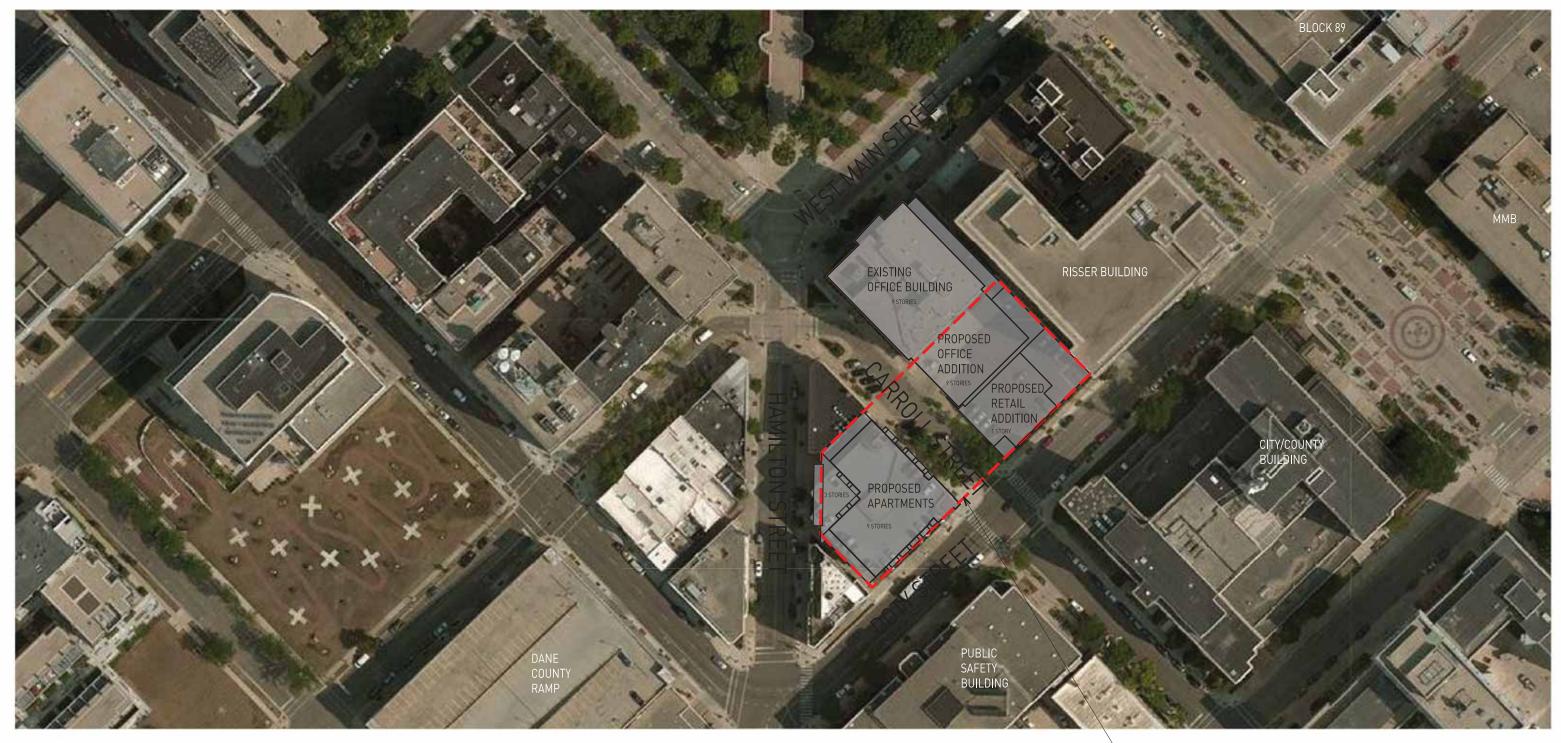

# AERIAL VIEW

ANCHOR PROPERTIES REDEVELOPMENT

Urban Land Interests

JULY 16, 2014

EXTENT OF PROPOSED UNDERGROUND PARKING GARAGE

CONTEXT PLAN Contraction of the second seco BBBBBB WEST WAITS FREET **\*\*\***  $\otimes$ R **RISSER BUILDING**  $\land$ X CARROLL STREET S PRESS A A **B** R R HAMILTON STREET - 1 CITY/COUNTY BUILDING R R DOTYSTREET R × R PUBLIC SAFETY DANE COUNTY RAMP BUILDING R ANCHOR PROPERTIES REDEVELOPMENT Urban Land Interests