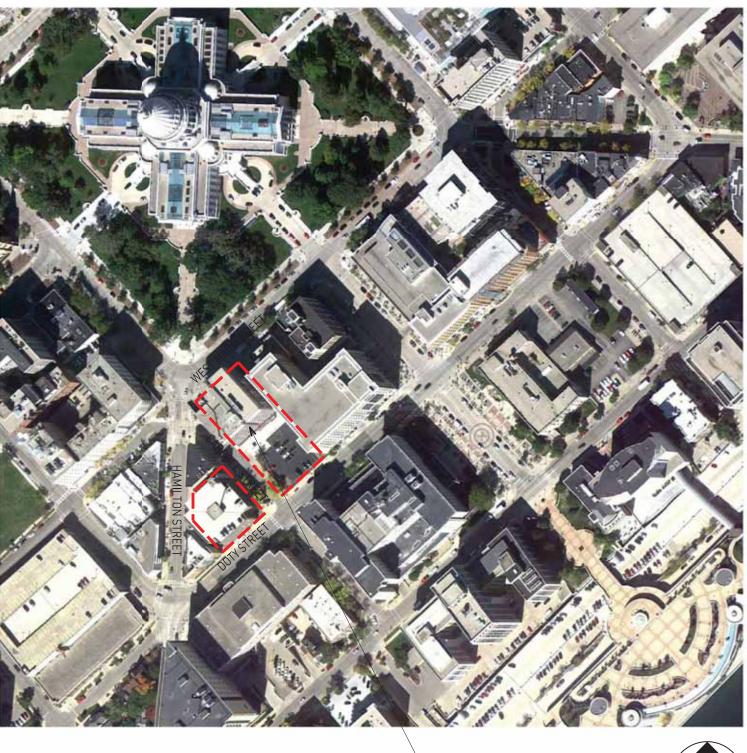

# LOCATION MAP

ANCHOR PROPERTIES REDEVELOPMENT

Urban Land Interests

JULY 16, 2014

25 WEST MAIN STREET